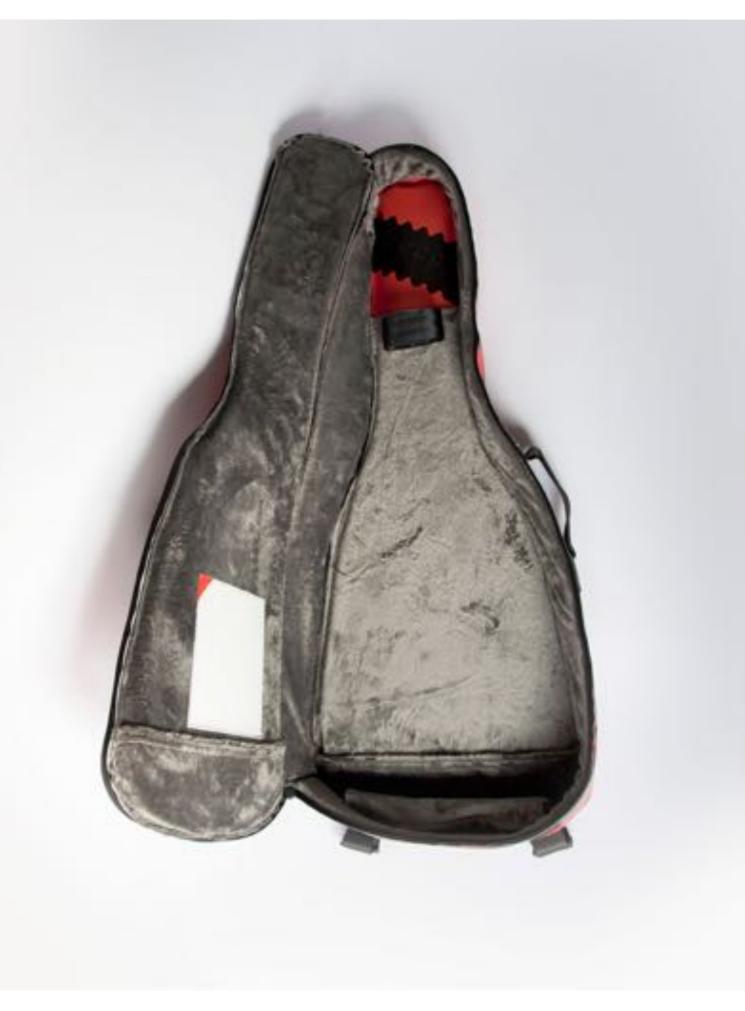

#### **PROTECTION & ECOLOGY**

Each CREA•RE Eco Electric Guitar Bag is handcrafted upcyclyng stunning and strong truck tarps, ad banners and car safety belts.

We take care about your instrument handcrafting interiors with upholstered high density foam. We use certificated soft ecological fur to optimize the protection of your effects and keeps your guitar always clean. 1 cm of high density foam in the whole case plus 4 internal pillow protect the body and the riff from any accidents in the best way. The lining made of ecological fur and foam is delicate and respect even the nitro models. Strong internal details protects the fur from the metal strings of your guitar.

#### HANDCRAFTED TO TRAVEL

CREA•RE Eco Electric Guitar Bag is perfect and comfortable to travel by bike, scooter, bus, train, metro, even if it rains because it is rainproof.

Adjustable and removable straps, made of a car safety belt, allows you to carry your guitar like a backpack.

A comfortable and strong handle, made of a car safety belt and reinforced by rivets allows you to easily carry your guitar.