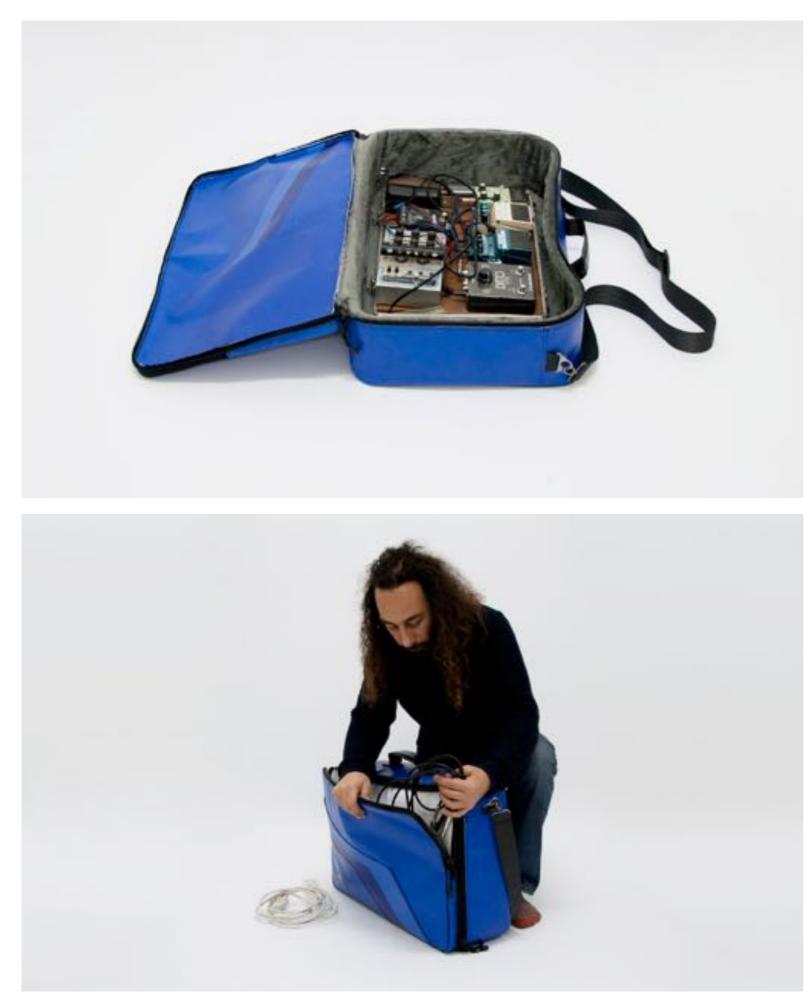

### ECO PEDALBOARD BAG

Eco pedalboard bag made of used truck tarps, ad banners and car safety belts. Internally upholstered with 1 cm of high density foam. Soft ecological fur optimizes the protection of your effects and keeps your pedalboard always clean.

An upholstered "comforter" made of ecological fur and foam protects the knobs, display and switches from any accidents in the best way.

A hard board in the bottom protects the pedalboard against potential damage during your trips.

It's perfect and comfortable to transport by bike, scooter, bus, train, metro etc. Even if rains thanks to the rainproof materials.

An adjustable and removable strap, made of a car safety belt, allows you to carry your pedalboard like a bag.

A comfortable and strong handle, made of a car safety belt and reinforced by rivets allows you to easily carry your eco pedalboard bag.

It has a spacious front pocket useful for carrying books, sheet music, cables, a book, a smartphone, a tablet, a laptop, magazines and all that you need to make great music.