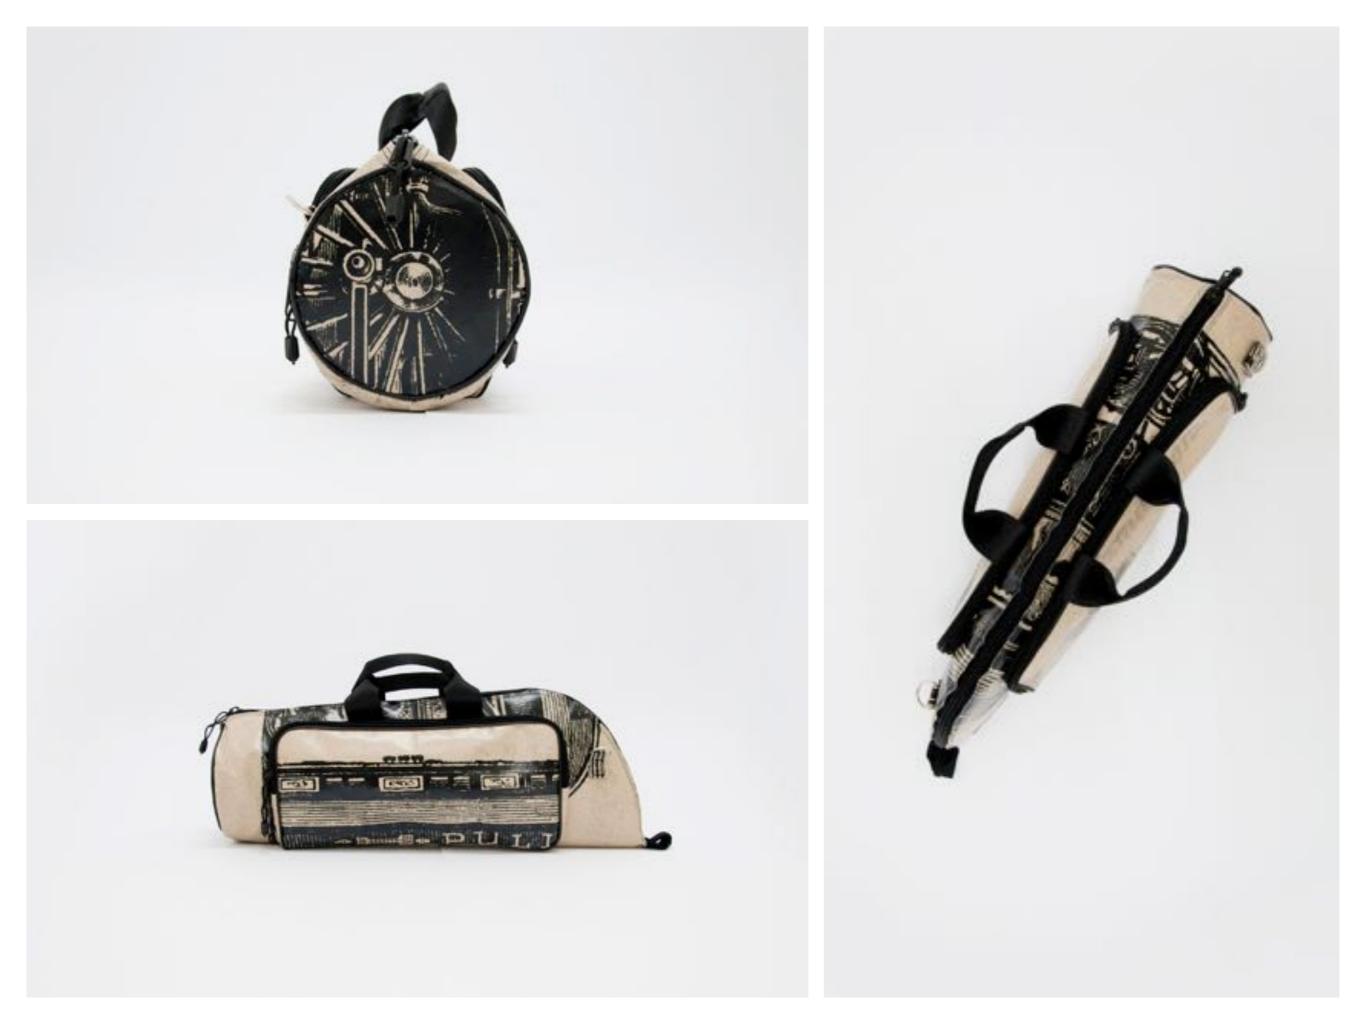

# ECO TRUMPET BAG

### DESIGNED FOR TRUMPET PLAYERS

For our Eco Trumpet Bag Series by CREA•RE Bags we checked different trumpet bags and cases and talk with several trumpet players. We projected this series taking care about all the most vulnerable parts of the trumpet.

The result is a collection that offers the best option for musician who wants to protect his trumpet, have the best travel experience, the ideal space for your accessories and a unique ecologic case.

At CREA•RE we know that each musician is unique. For this reason we offer several solutions for musicians needs, handcrafting even custom orders.

### PERFECT BALANCE

The Eco Trumpet Bag Series offer the ideal mix between an hard case and gig bag offering at the same time light weight, water resistance, strong material and high travel experience.

### **PROTECTION & ECOLOGY**

Each CREA•RE Eco Trumpet Bag is handcrafted upcyclyng stunning and strong truck tarps, ad banners and car safety belts.

We take care about your instrument handcrafting interiors with upholstered high density foam. We use certificated soft ecological fur to optimize the protection of your effects and keeps your trumpet

### always clean.

1 cm of high density foam in the whole case, 2 internal pillow and an hard board protect the body and the bell from any accidents in the best way.

The delicate lining made of ecological fur respect and keep clean all trumpet models.

### HANDCRAFTED TO TRAVEL

CREA•RE Eco Trumpet Bag is perfect and comfortable to travel by bike, scooter, bus, train, metro, even if it rains because it is rainproof.

An adjustable and removable strap, made of a car safety belt, allows you to carry your Trumpet like a backpack or like a bag.

A comfortable and strong handle, made of a car safety belt and reinforced by rivets allows you to easily carry your trumpet.

### **Internal Measures:**

Leight 53,5 cm x height 25,29 cm

Bell diameter: 14,1 cm

Check out our eco bags and new eco bags for musical instruments