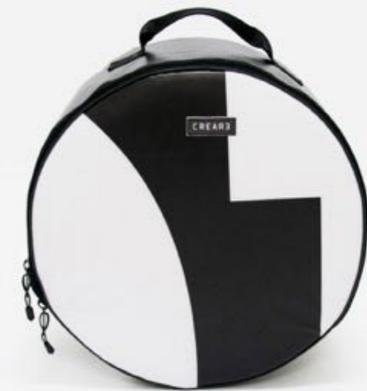

# **ECO DRUM SET BAGS**

Handmade eco drum set bags made with used truck tarps, ad banners and safety car belts.

Those eco drum set bags complete the drummer line by Crea-Re.

Each bag of this set is internally upholstered with high density foam. A soft ecological fur optimizes the protection of your drum set and keeps it always clean.

The bag has four practice and strong handles made of car safety belt.

The wide zip allows to completely open the top of the bag to help you put the drum in and take it out of the bag.

Check other models available and ready to ship **here** or **contact us** for a **custom music bag order** – info@crearebags.com.

Designed to fit drum set ready to make gigs

The best way to have your unique, personal eco drum set bag for your precious drum.

Internal Measures:

- Eco bass drum bag 22"×18"
- Eco floor tom bag16"x14"
- Eco tom bag 12"×10"
- Eco tom bag 10"x8"
- Eco snare drum bag 14"x6,5"