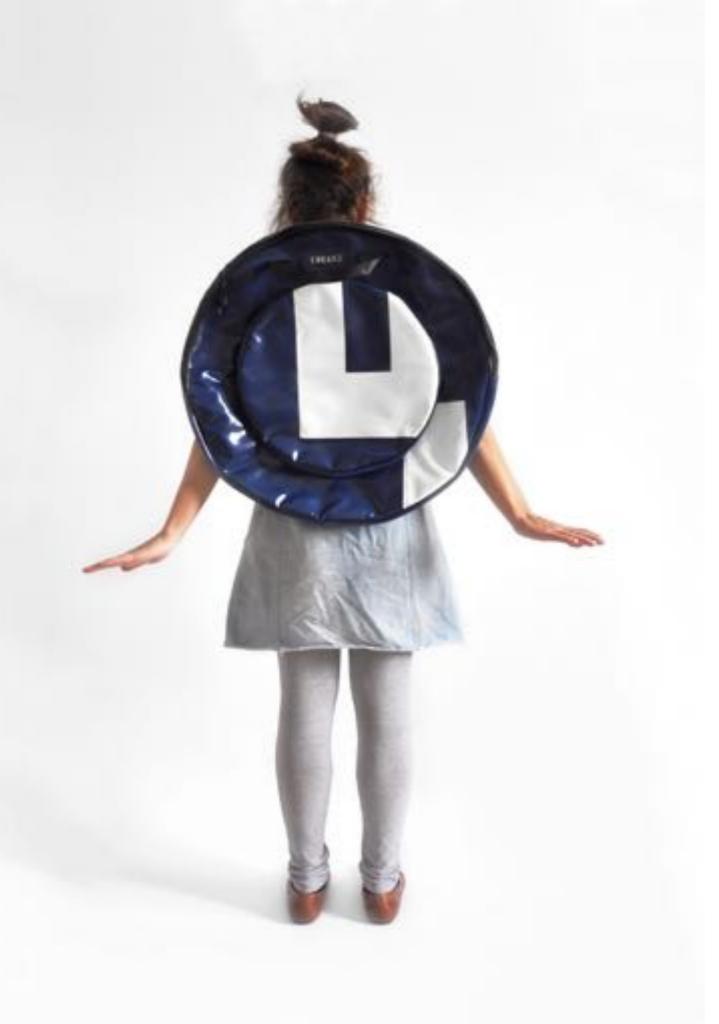

# **ECO HANDPAN BAG**

### **DESIGNED FOR HANDPAN PLAYERS**

For our Eco Handpan Bag Series by CREA•RE Bags we checked different handpan and hang bags and talk with several experienced percussionists. The result is a collection that offers the best option for musicians who want to protect their handpan or hang, have the best travel experience and a unique ecologic case.

### PERFECT BALANCE

The Eco Handpan Bag Series offer the ideal mix between an hard case and gig bag offering at the same time light weight, water resistance, strong material and high travel experience.

#### **PROTECTION & ECOLOGY**

Each CREA•RE Eco Handpan Bag is handcrafted upcyclyng stunning and strong truck tarps, ad banners and car safety belts.

We take care about your instrument handcrafting interiors with upholstered high density foam. We use certificated soft ecological fur to optimize the protection of your instrument and keeps it always clean.

### HANDCRAFTED TO TRAVEL

CREA•RE Eco Handpan Bag is perfect and comfortable to travel even if it rains because it is rainproof.

Two adjustable and padded straps, made of a car safety belt, allows you to carry your hang like a backpack.

Two comfortable and strong handles, made of a car safety belt and reinforced by rivets allow you to easily carry your handpan bag everywhere.