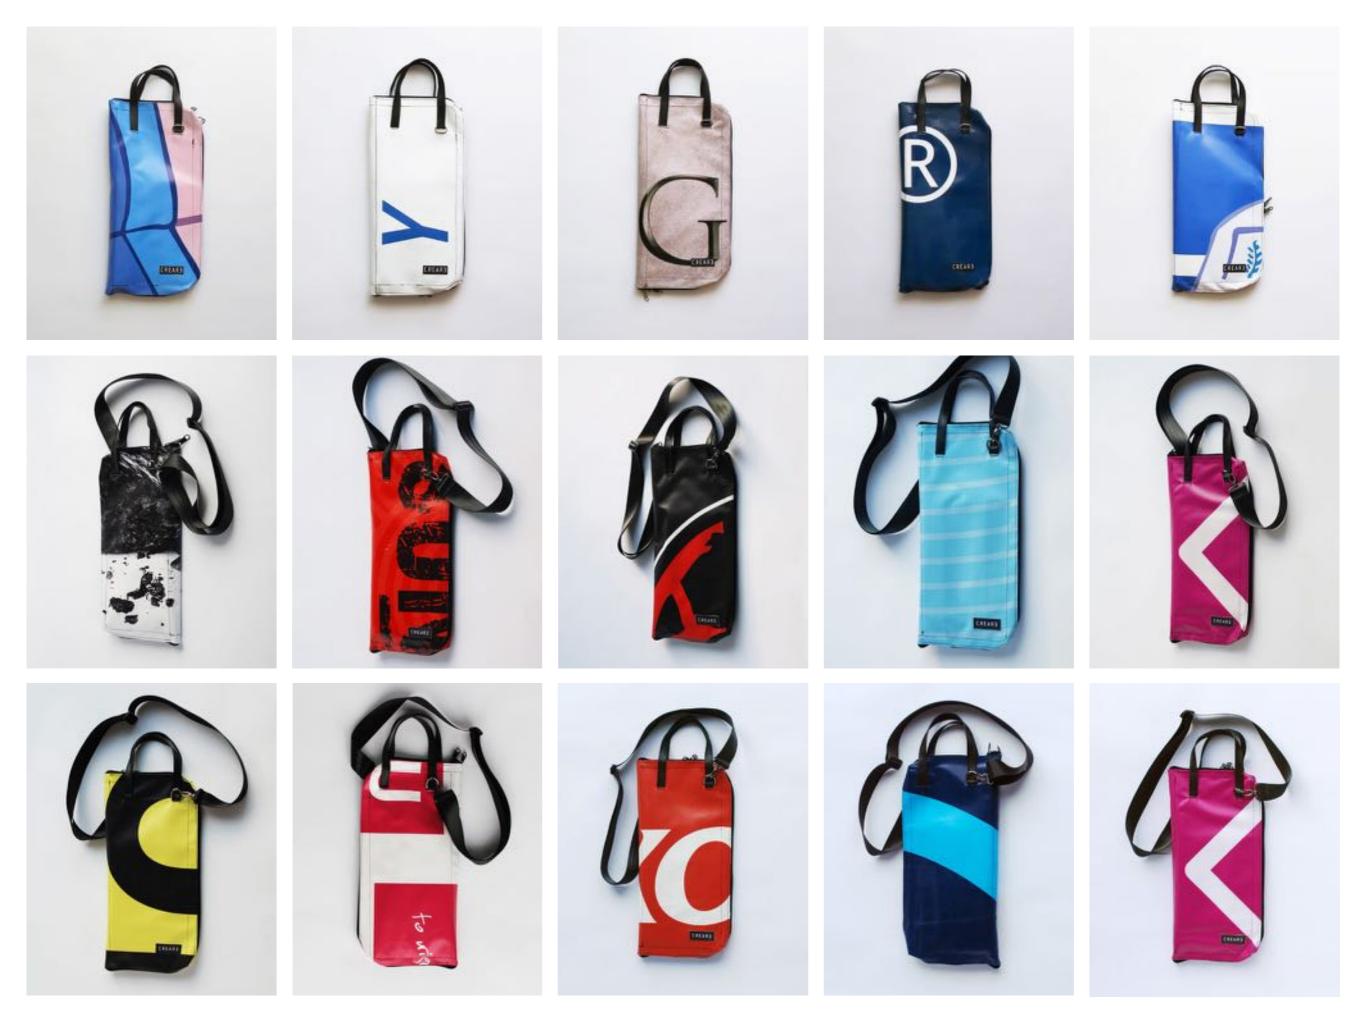

## ECO DRUMSTICKS BAG

Handmade eco drumsticks bag made with recycled materials by Crea-Re Studio.

This eco drumsticks bag is realized with up-cycled truck tarps and/or advertising banners, safety car belts bike inner tubes and paragliding wires.

The bags are reinforced in critical points to resist any accidents in the best way.

The drumsticks eco bag by Crea-Re has 4 spacious sections for holding drumsticks, mallets and brushes.

Furthermore has an internal compartment where you can keep pencil and/or drum accessories.

By the 2 paragliding wires you can mount the eco drumsticks bag on the floor tom.

The paragliding wire even if it seems tiny, is able to support up to 75 kg.

An adjustable shoulder strap is made with car safety belt and two handles are made by bike inner tubes.

That allows you to go everywhere with your drumsticks by bike, scooter, bus etc. Even if rains thanks to the rainproof materials.

All the materials used for Crea-Re Drumsticks Bag model are very strong and resistant.