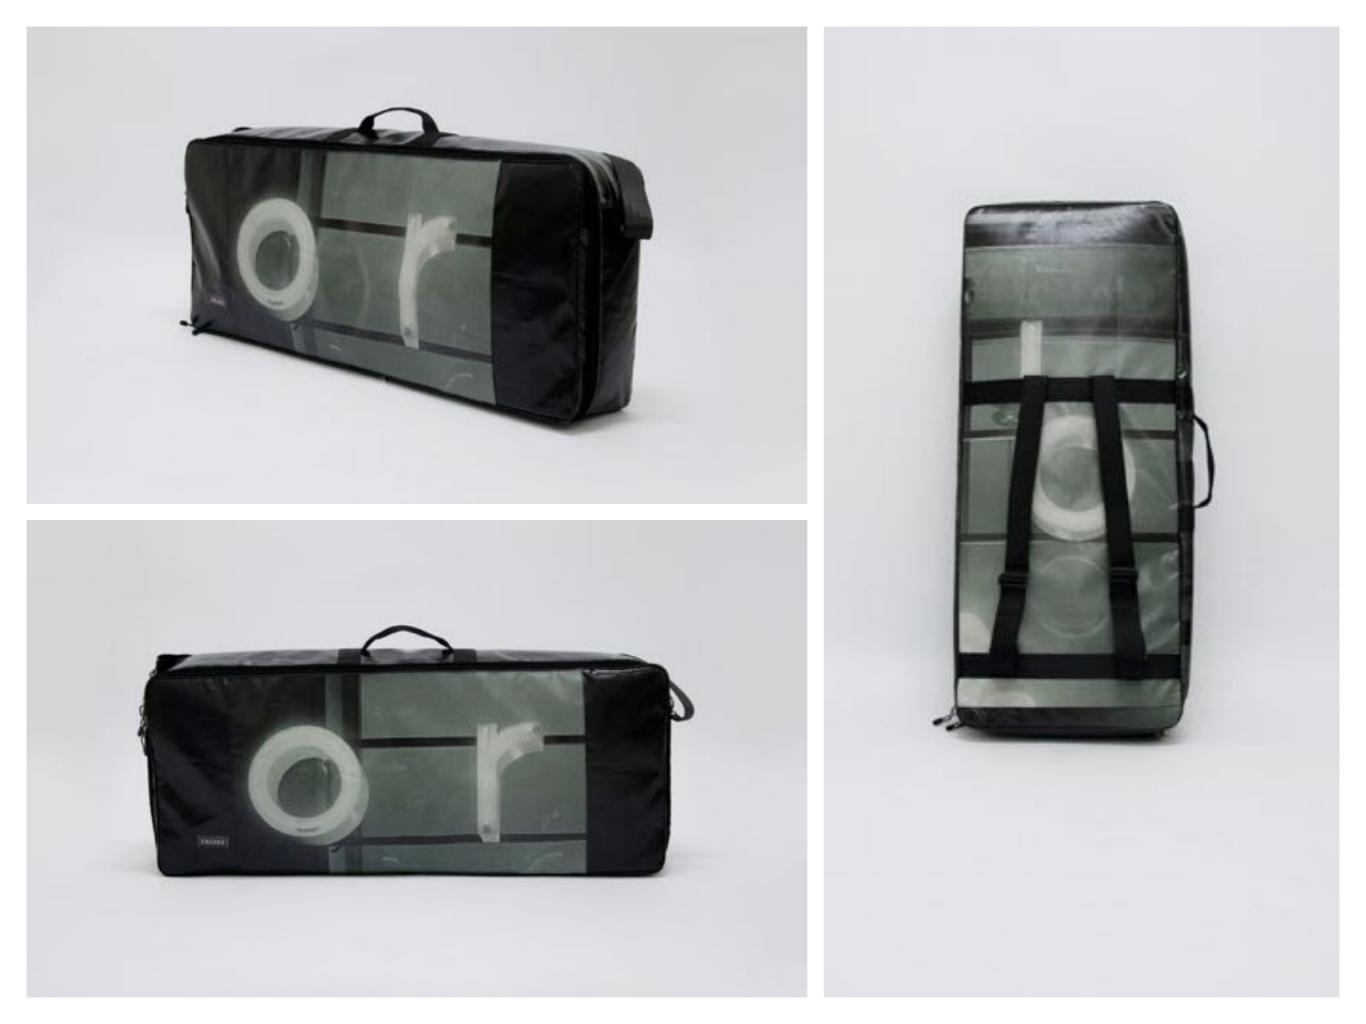

# ECO KEYBOARD BAG

#### DESIGNED FOR MUSICIANS

For our Eco Keyboard Bag Series by CREA•RE Bags we checked different keyboard and midi controller cases and talk with several experienced piano players and music producers. The result is a collection that offers the best option for musicians who want to protect their midi controller or keyboard, have the best travel experience, the ideal space for the accessories and a unique ecologic case.

#### PERFECT BALANCE

The Eco Keyboard Series offer the ideal mix between an hard case and gig bag offering at the same time light weight, water resistance, strong material and high travel experience.

#### **PROTECTION & ECOLOGY**

Each CREA•RE Eco Keyboard Bag is handcrafted upcyclyng stunning and strong truck tarps, ad banners and car safety belts.

We take care about your instrument handcrafting interiors with upholstered high density foam. We use certificated soft ecological fur. This fur optimizes the protection of your effects and keeps your keyboard and midi controller always clean.

### HANDCRAFTED TO TRAVEL

CREA•RE Eco Keyboard Bag is perfect and comfortable to travel by bike, scooter, bus, train, metro, even if it rains because it is rainproof.

An adjustable and removable strap, made of a car safety belt, allows you to carry your keyboard like a bag.

Two adjustable and padded straps, made of a car safety belt, allows you to carry your instrument like a backpack.

A comfortable and strong handle, made of a car safety belt and reinforced by rivets allows you to easily carry your Eco Keyboard Bag. Internal Measures:

Keyboard case 105×40×11 cm

Front pocket: 108x44,5x3 cm

Check out our eco bags and new eco bags for musical instruments