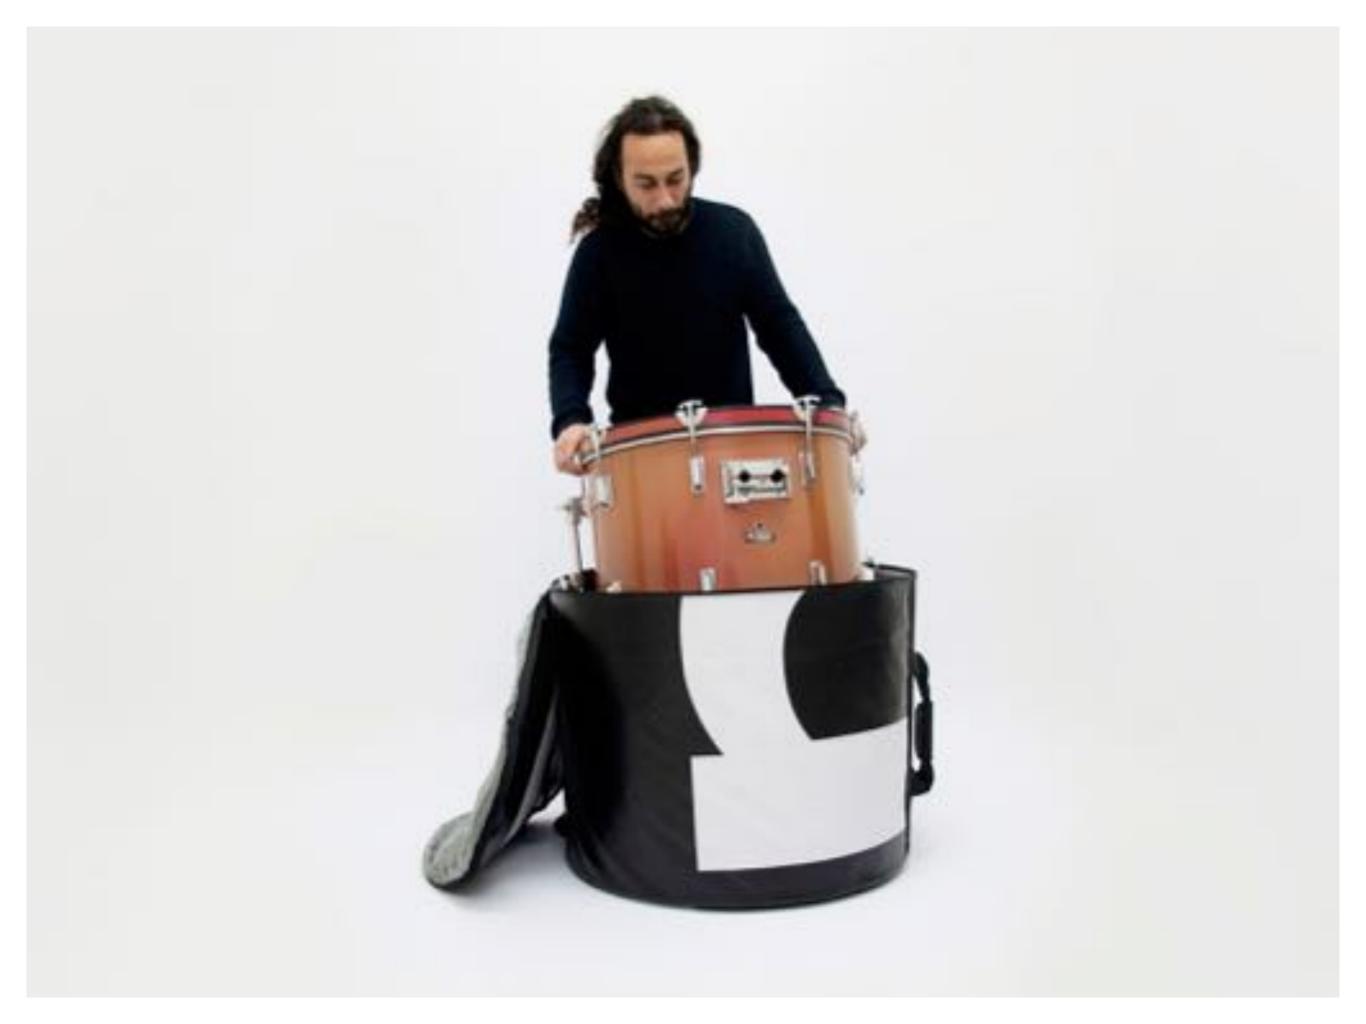

# **ECO DRUM SET BAGS**

Handmade eco drum set bags made with used truck tarps, ad banners and safety car belts.

Those eco drum set bags complete the drummer line by Crea-Re.

Each bag of this set is internally upholstered with high density foam. A soft ecological fur optimizes the protection of your drum set and keeps it always clean.

The bag has four practice and strong handles made of car safety belt.

The wide zip allows to completely open the top of the bag to help you put the drum in and take it out of the bag.

Check other models available and ready to ship **here** or **contact us** for a **custom music bag order** – info@crearebags.com.

Designed to fit drum set ready to make gigs

The best way to have your unique, personal eco drum set bag for your precious drum.

Internal Measures:

- Eco bass drum bag 22"×18"
- Eco floor tom bag16"x14"
- Eco tom bag 12"×10"
- Eco tom bag 10"x8"
- Eco snare drum bag 14"x6,5"