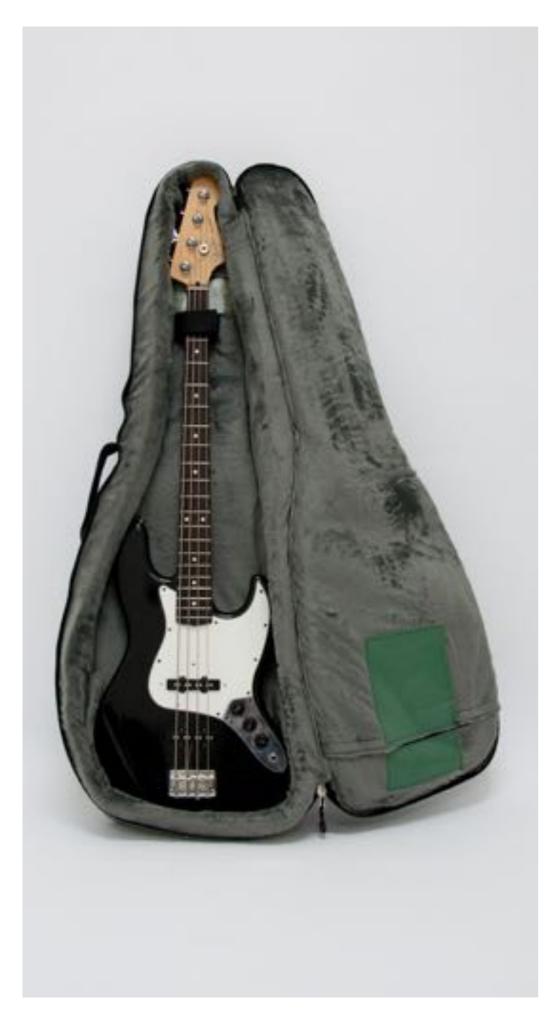

#### **PROTECTION & ECOLOGY**

Each CREA•RE Eco Electric Bass Bag is handcrafted upcyclyng stunning and strong truck tarps, ad banners and car safety belts. We take care about your instrument handcrafting interiors with upholstered high density foam. We use certificated soft ecological fur to optimize the protection of your effects and keeps your guitar always clean. 1 cm of high density foam in the whole case plus 4 internal pillow protect the body and the riff from any accidents in the best way. The lining made of ecological fur and foam is delicate and respect even the nitro models. Strong internal details protects the fur from the metal strings of your bass.

### HANDCRAFTED TO TRAVEL

CREA•RE Eco Electric Bass Bag is perfect and comfortable to travel by bike, scooter, bus, train, metro, even if it rains because it is rainproof. Adjustable and removable straps, made of a car safety belt, allows you to carry your bass like a backpack.

A comfortable and strong handle, made of a car safety belt and reinforced by rivets allows you to easily carry your bass. Internal Measures:

Bass guitar case 119,5×39,8×7 [cm] Front pocket: 26x34x4 [cm]