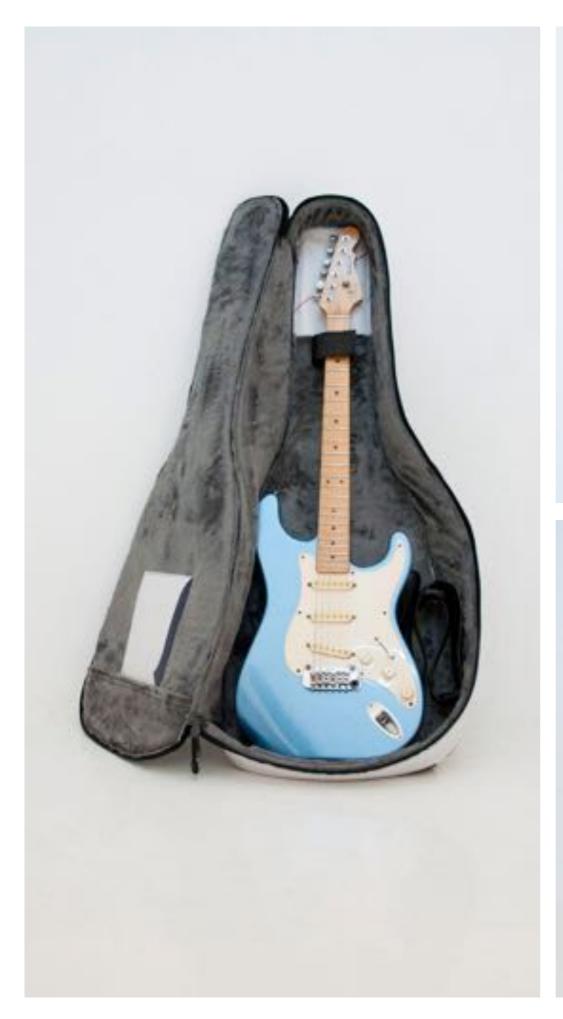

# ECO ELECTRIC GUITAR BAG

#### DESIGNED FOR MUSICIANS

For our Eco Electric Guitar Bag Series by CREA•RE Bags we checked different guitar bags and cases and talk with guitarist and bass player. We projected this series taking care about all the most vulnerable parts of the guitar. The result is a collection that offers the best option for musician who wants to protect his guitar, have the best travel experience, the ideal space for your accessories and a unique ecologic case.

#### PERFECT BALANCE

The Eco Electric Guitar Bag Series offer the ideal mix between an hard case and gig bag offering at the same time light weight, water resistance, strong material and high travel experience.

#### **PROTECTION & ECOLOGY**

Each CREA•RE Eco Electric Guitar Bag is handcrafted upcyclyng stunning and strong truck tarps, ad banners and car safety belts.

We take care about your instrument handcrafting interiors with upholstered high density foam. We use certificated soft ecological fur to optimize the protection of your effects and keeps your guitar always clean. 1 cm of high density foam in the whole case plus 4 internal pillow protect the body and the riff from any accidents in the best way. The lining made of ecological fur and foam is delicate and respect even the nitro models. Strong internal details protects the fur from the metal strings of your guitar.