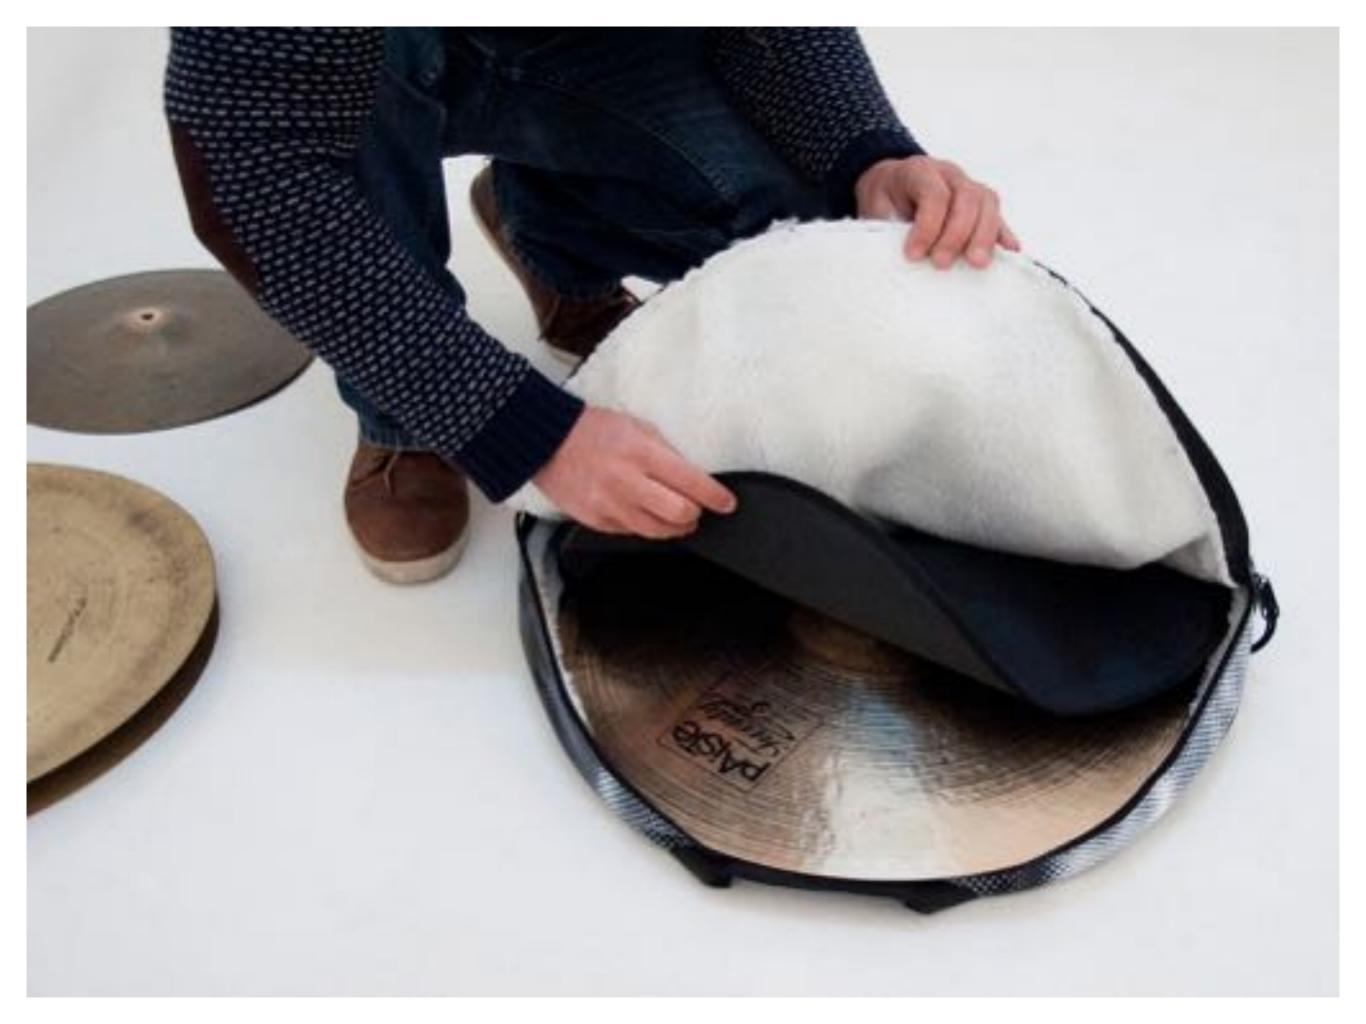

#### **PROTECTION & ECOLOGY**

Each CREA•RE Eco Cymbal Bag is handcrafted upcyclyng stunning and strong truck tarps, ad banners and car safety belts.

We take care about your instrument handcrafting interiors with upholstered high density foam. We use human friendly and child friendly certificated soft ecological fur. This fur optimize the protection of your cymbal and also keeping them always clean.

In the hybrid series an hard board in the bottom protects the cymbals against potential damage during your trips.