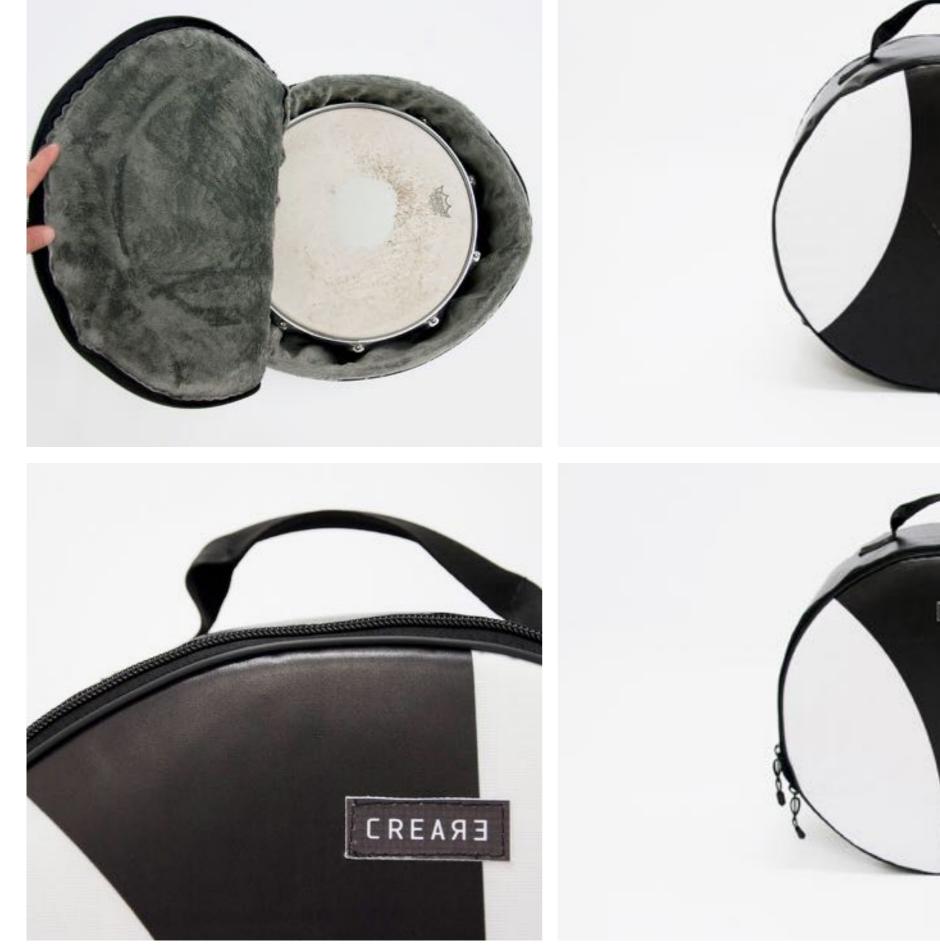

# **ECO DRUM SET BAGS**

Handmade eco drum set bags made with used truck tarps, ad banners and safety car belts.

Those eco drum set bags complete the drummer line by Crea-Re.

Each bag of this set is internally upholstered with high density foam. A soft ecological fur optimizes the protection of your drum set and keeps it always clean.

The bag has four practice and strong handles made of car safety belt.

The wide zip allows to completely open the top of the bag to help you put the drum in and take it out of the bag.

Check other models available and ready to ship **here** or **contact us** for a **custom music bag order** – info@crearebags.com.

Designed to fit drum set ready to make gigs

The best way to have your unique, personal eco drum set bag for your precious drum.

Internal Measures:

- Eco bass drum bag 22"×18"
- Eco floor tom bag16"x14"
- Eco tom bag 12"×10"
- Eco tom bag 10"x8"
- Eco snare drum bag 14"x6,5"