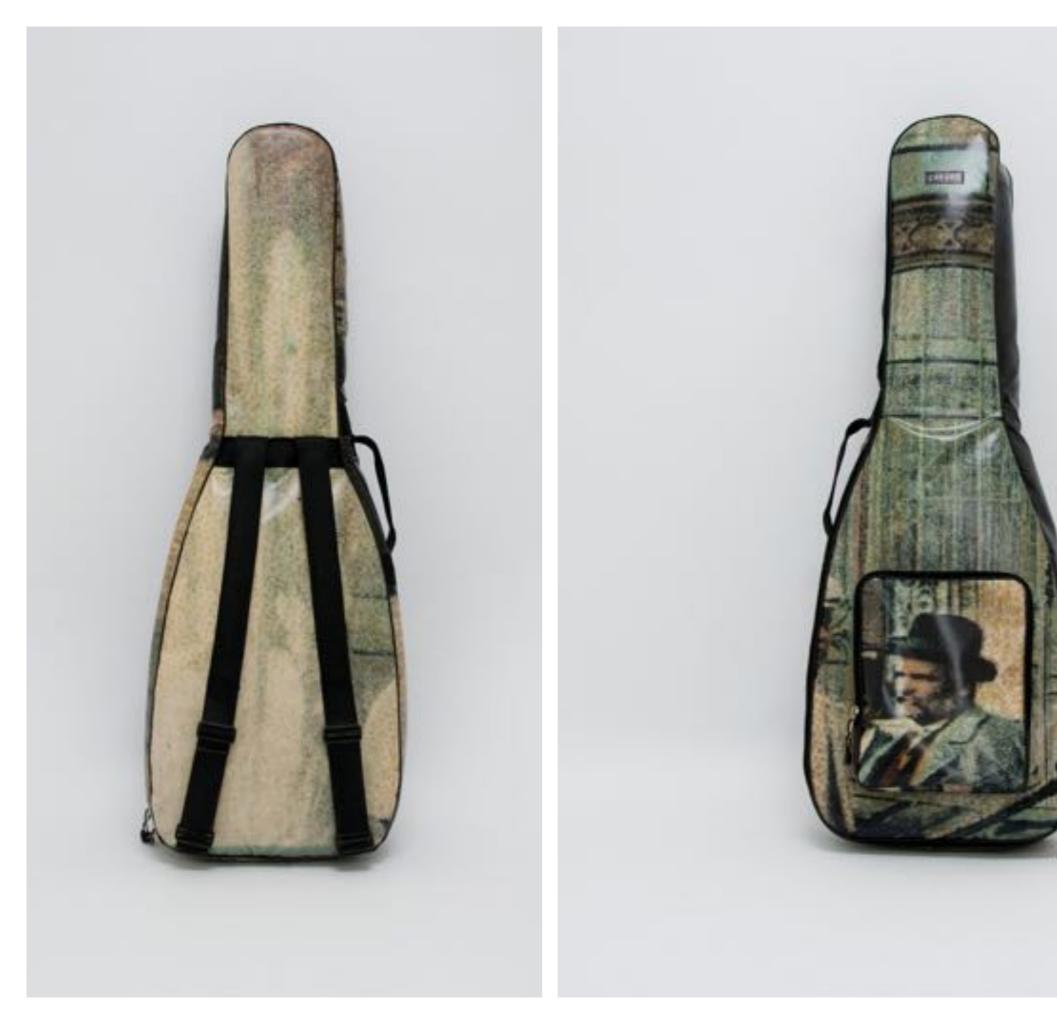

# ECO CUSTOM TRAVELLER BAG

Crea-Re realizes also custom models of eco bags for musical instruments. Here an example of handmade eco custom guitar bag made of used truck tarps, ad banners and safety car belts. Internally upholstered with 2cm of double density foam. Soft ecological fur optimizes the protection of your instrument and keeps your guitar always clean.

This eco custom guitar bag is reinforced in critical points to protect the instruments from any accidents in the best way.

A pillow in the bottom protects the strap pin against potential damage.

Velcro strap around the neck, made from car safety belt, provides stability and keeps the guitar firm inside the case.

It has two adjustable shoulder straps and a handle to go everywhere. It's perfect and comfortable to transport by bike, scooter, bus, train, metro etc.

It has a spacious front pocket useful for carrying books, sheet music, cables, pedals and all that you need to make great music.