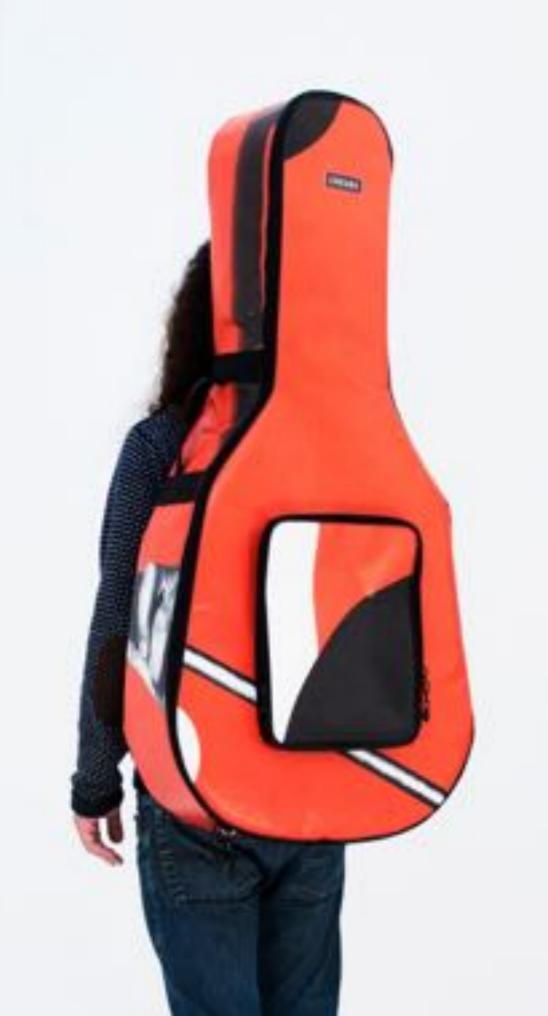

#### HANDCRAFTED TO TRAVEL

CREA•RE Eco Electric Guitar Bag is perfect and comfortable to travel by bike, scooter, bus, train, metro, even if it rains because it is rainproof.

Adjustable and removable straps, made of a car safety belt, allows you to carry your guitar like a backpack.

A comfortable and strong handle, made of a car safety belt and reinforced by rivets allows you to easily carry your guitar.