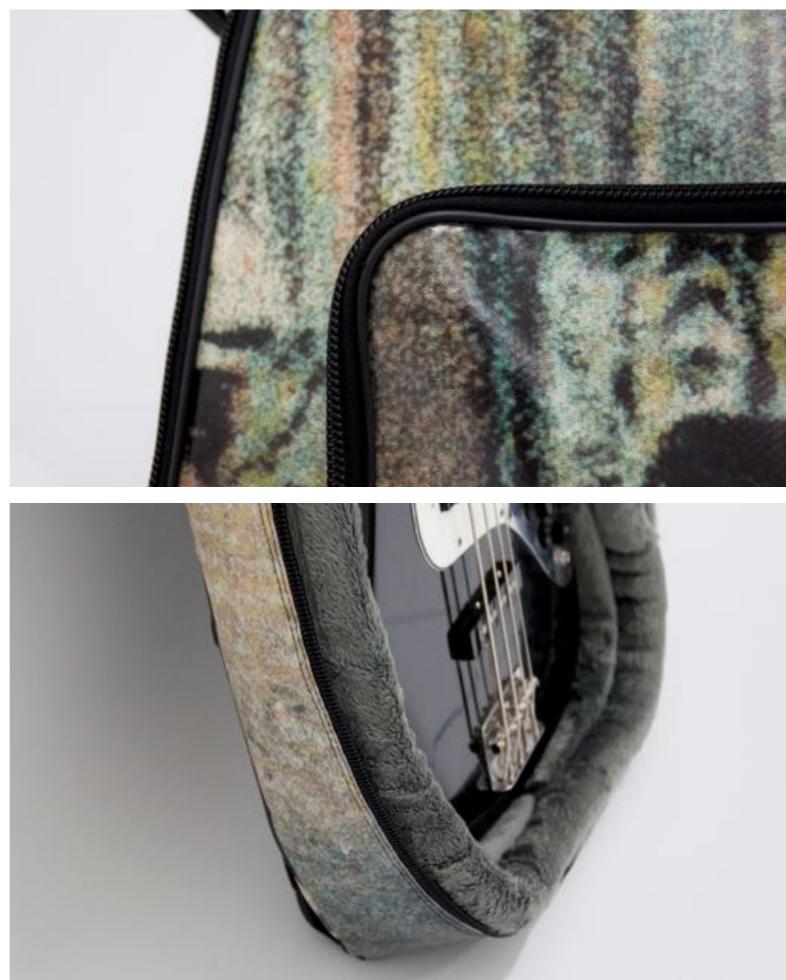

#### **PROTECTION & ECOLOGY**

Each CREA•RE Eco Electric Guitar Bag is handcrafted upcyclyng stunning and strong truck tarps, ad banners and car safety belts.

We take care about your instrument handcrafting interiors with upholstered high density foam. We use certificated soft ecological fur to optimize the protection of your effects and keeps your guitar always clean. 1 cm of high density foam in the whole case plus 4 internal pillow protect the body and the riff from any accidents in the best way. The lining made of ecological fur and foam is delicate and respect even the nitro models. Strong internal details protects the fur from the metal strings of your guitar.

#### HANDCRAFTED TO TRAVEL

CREA•RE Eco Electric Guitar Bag is perfect and comfortable to travel by bike, scooter, bus, train, metro, even if it rains because it is rainproof.

Adjustable and removable straps, made of a car safety belt, allows you to carry your guitar like a backpack.

A comfortable and strong handle, made of a car safety belt and reinforced by rivets allows you to easily carry your guitar.