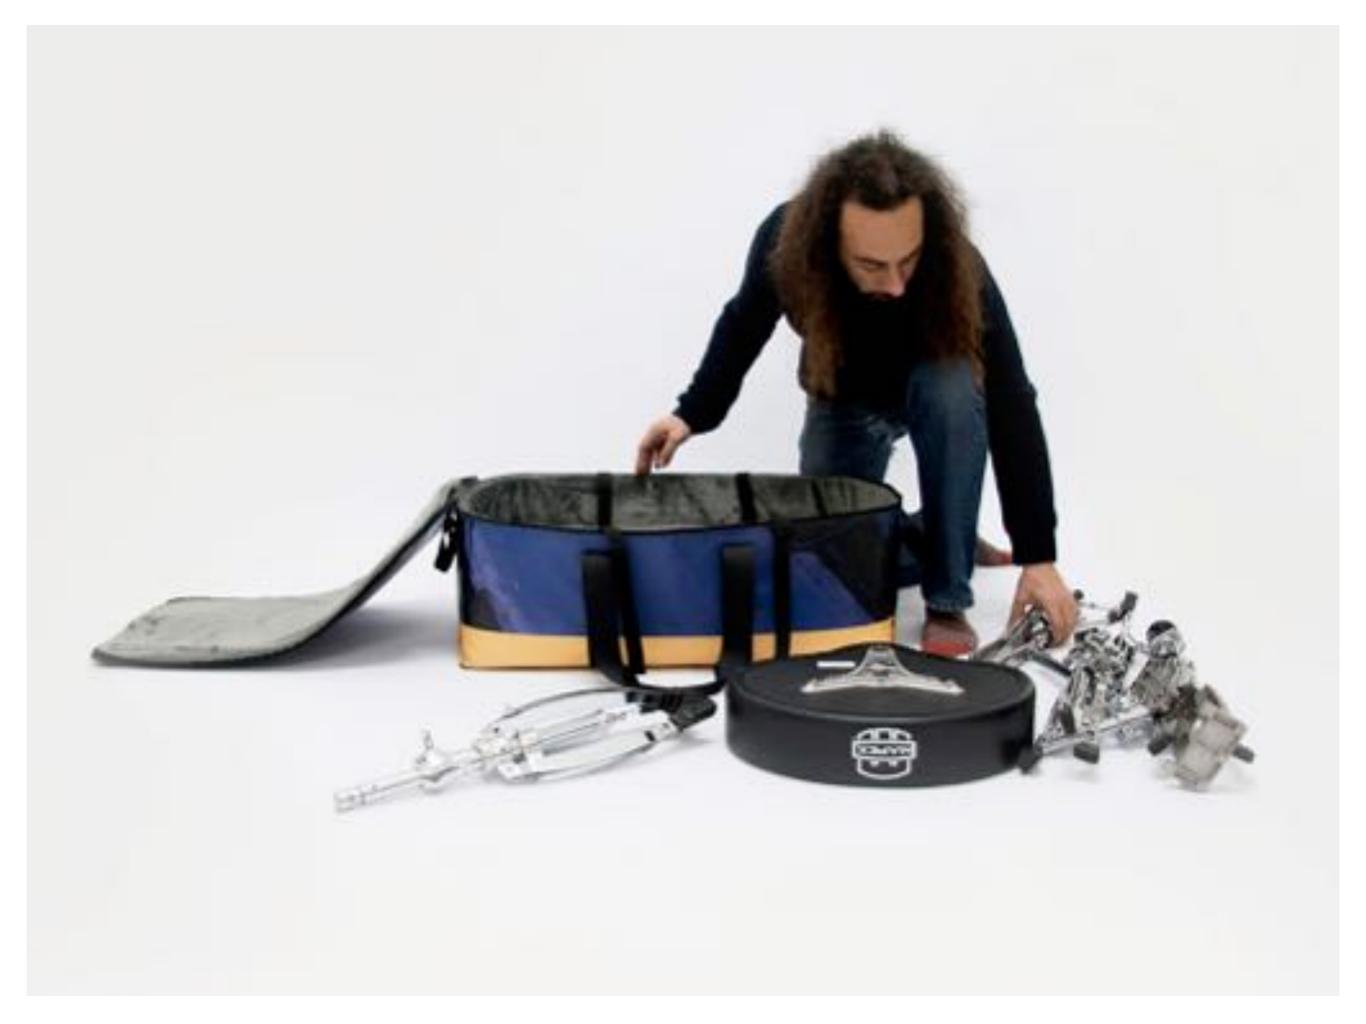

## ECO DRUMSTICKS BAG

Handmade eco drumsticks bag made with recycled materials by Crea-Re Studio.

This eco drumsticks bag is realized with up-cycled truck tarps and/or advertising banners, safety car belts bike inner tubes and paragliding wires.

The bags are reinforced in critical points to resist any accidents in the best way.

The drumsticks eco bag by Crea-Re has 4 spacious sections for holding drumsticks, mallets and brushes.

Furthermore has an internal compartment where you can keep pencil and/or drum accessories.

By the 2 paragliding wires you can mount the eco drumsticks bag on the floor tom.

The paragliding wire even if it seems tiny, is able to support up to 75 kg.

An adjustable shoulder strap is made with car safety belt and two handles are made by bike inner tubes.