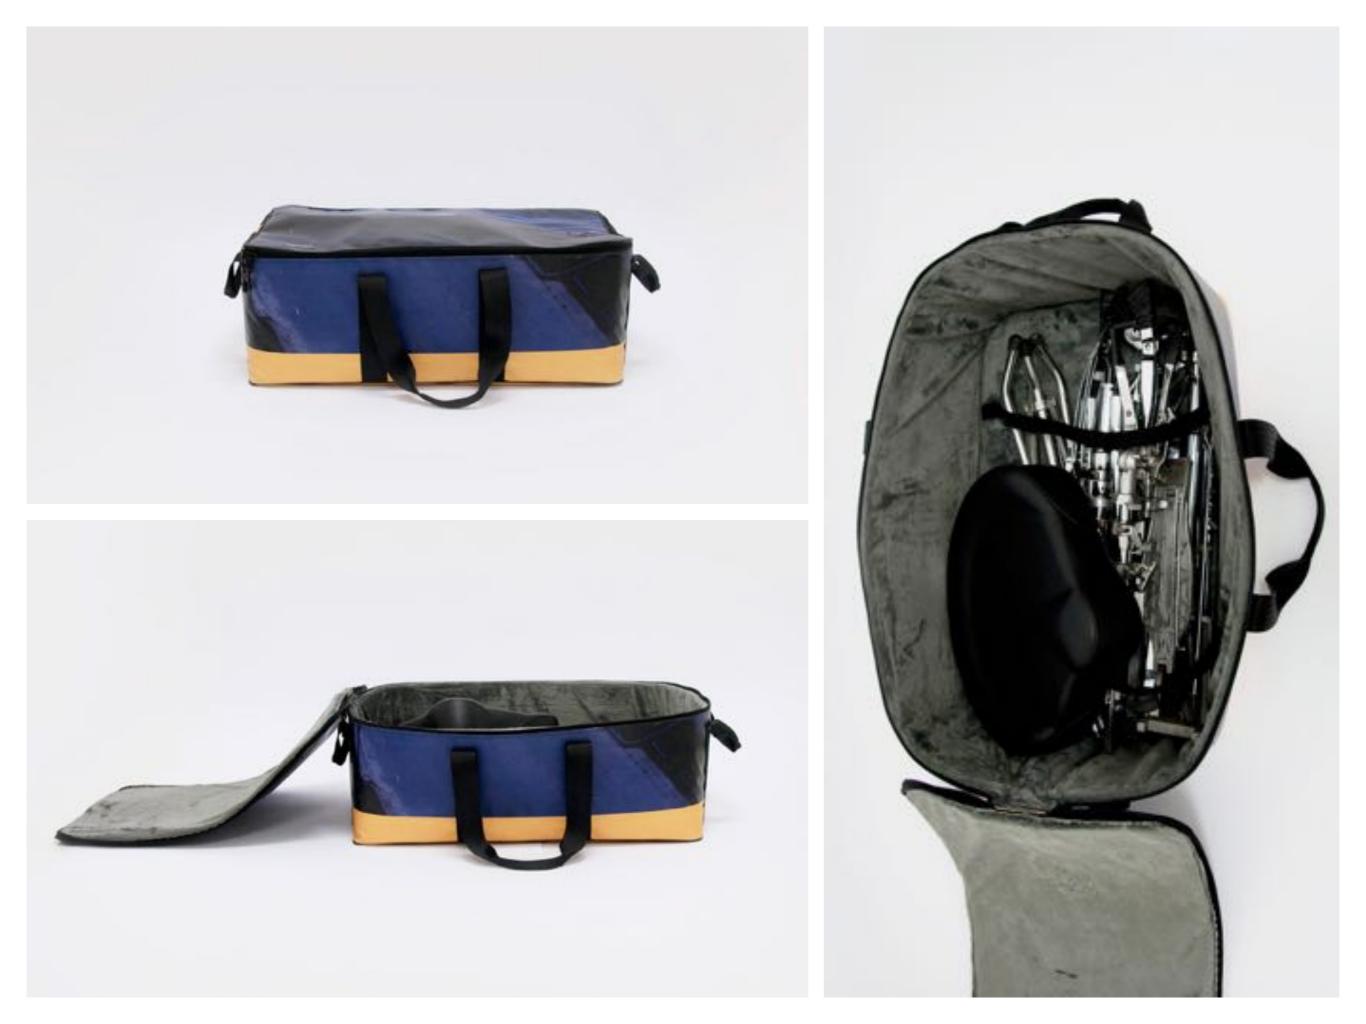

## ECO DRUMSTICKS BAG

Handmade eco drumsticks bag made with recycled materials by Crea-Re Studio.

This eco drumsticks bag is realized with up-cycled truck tarps and/or advertising banners, safety car belts bike inner tubes and paragliding wires.

The bags are reinforced in critical points to resist any accidents in the best way.

The drumsticks eco bag by Crea-Re has 4 spacious sections for holding drumsticks, mallets and brushes.

Furthermore has an internal compartment where you can keep pencil and/or drum accessories.

By the 2 paragliding wires you can mount the eco drumsticks bag on the floor tom.

The paragliding wire even if it seems tiny, is able to support up to 75 kg.

An adjustable shoulder strap is made with car safety belt and two handles are made by bike inner tubes.