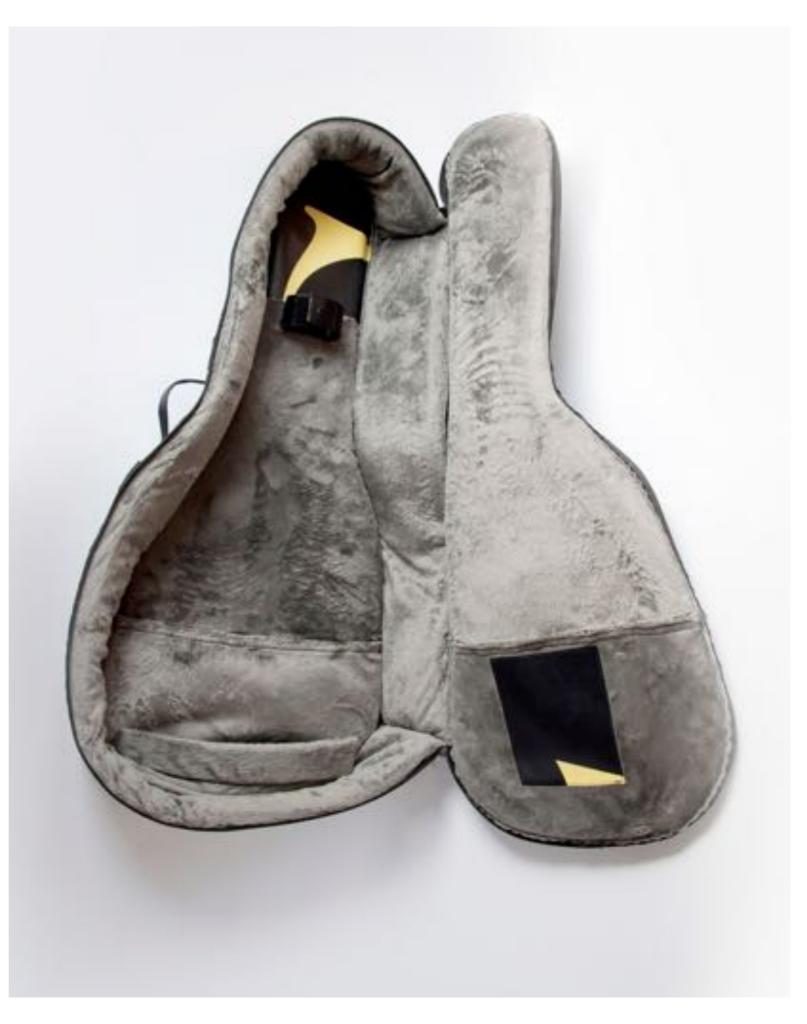

#### **PROTECTION & ECOLOGY**

Each CREA•RE Eco Electric Guitar Bag is handcrafted upcyclyng stunning and strong truck tarps, ad banners and car safety belts.

We take care about your instrument handcrafting interiors with upholstered high density foam. We use certificated soft ecological fur to optimize the protection of your effects and keeps your guitar always clean. 1 cm of high density foam in the whole case plus 4 internal pillow protect the body and the riff from any accidents in the best way. The lining made of ecological fur and foam is delicate and respect even the nitro models. Strong internal details protects the fur from the metal strings of your guitar.

#### **PROTECTION & ECOLOGY**

Each CREA•RE Eco Acoustic Bag is handcrafted upcyclyng stunning and strong truck tarps, ad banners and car safety belts.

We take care about your instrument handcrafting interiors with upholstered high density foam. We use certificated soft ecological fur to optimize the protection of your effects and keeps your pedalboard always clean. 2 cm of double density foam in the whole case plus 4 internal pillow protect the body and the riff from any accidents in the best way.

The lining made of ecological fur and foam is delicate and respect even the nitro models. Strong internal details protects the fur from the metal strings of your guitar.