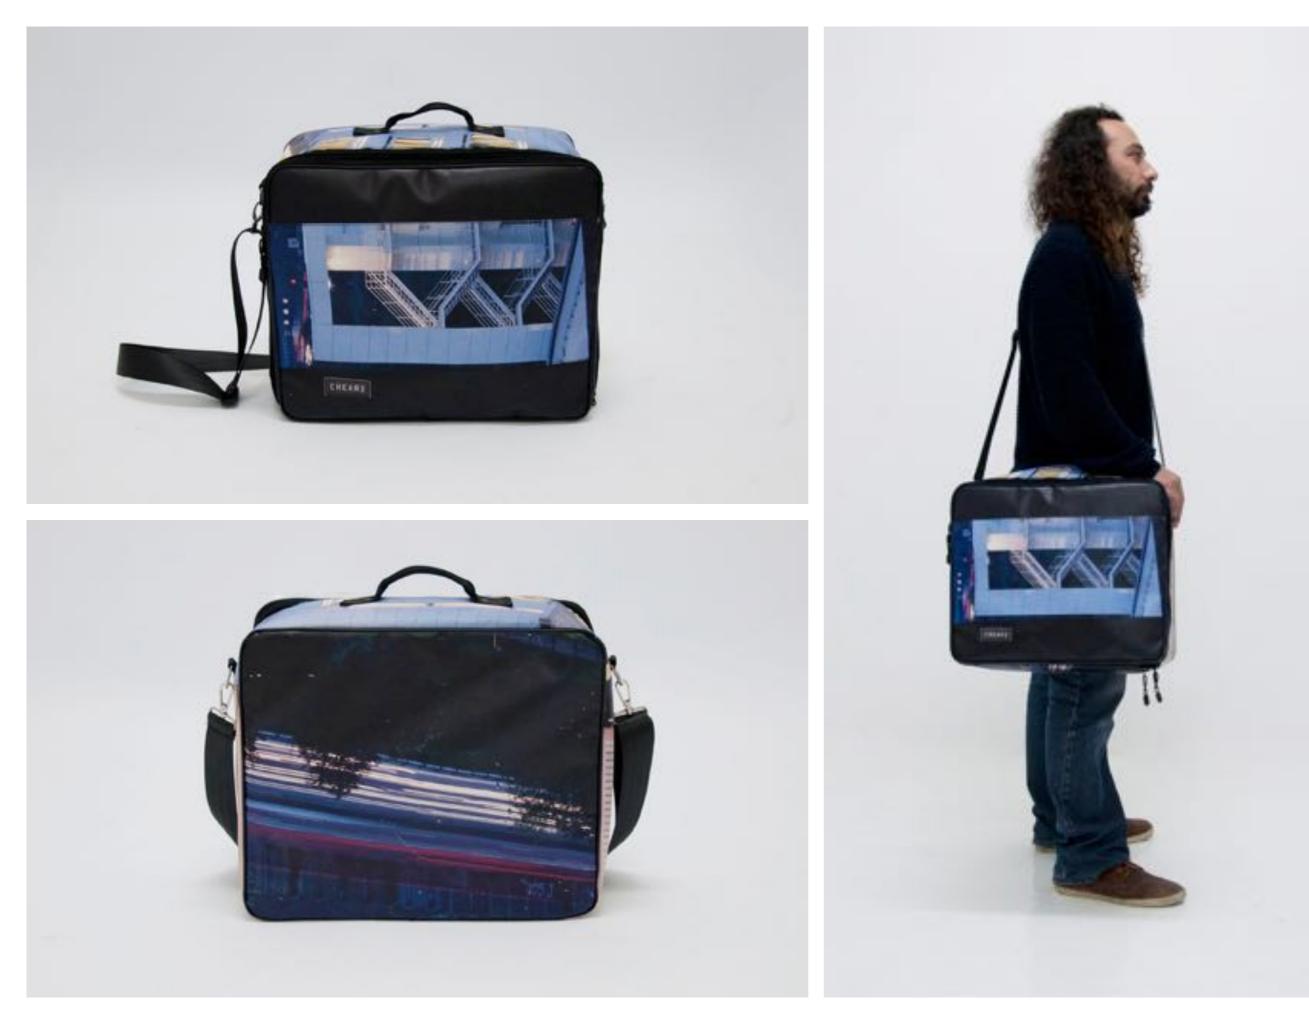

### ECO DOUBLE PEDAL DRUM BAG

Eco double pedal drum bag is handcrafted using truck tarps, ad banners and safety car belts. Internally is upholstered with 1 cm of hi density foam. Soft ecological fur optimizes the protection of your pedal drum and keeps it always clean.

An additional internal pocket is designed to fit the double pedal transmission or a pair of drumsticks.

It's perfect and comfortable to travel by bike, scooter, bus, train, metro, even if it rains because it is rainproof.

An adjustable and removable strap, made of car safety belt, allows you to bring your eco double pedal drum case like a bag.

A comfortable and strong handle, made of car safety belt and reinforced by rivets allows you to easily carry your eco double pedal drum bag. It has a spacious front pocket useful for carrying books, music sheet, cables, book, smartphone, tablet, laptop, magazines, and all that you need to make great music. Even if rains thanks to the rainproof materials.

The front pocket is also padded so you can use it to carry fragile and delicate stuff.

Snap Hooks, head zipper and connectors are made in high quality nickel free metal.

Check other models available and ready to ship **here** or **contact us** for a custom music bag order – info@crearebags.com.