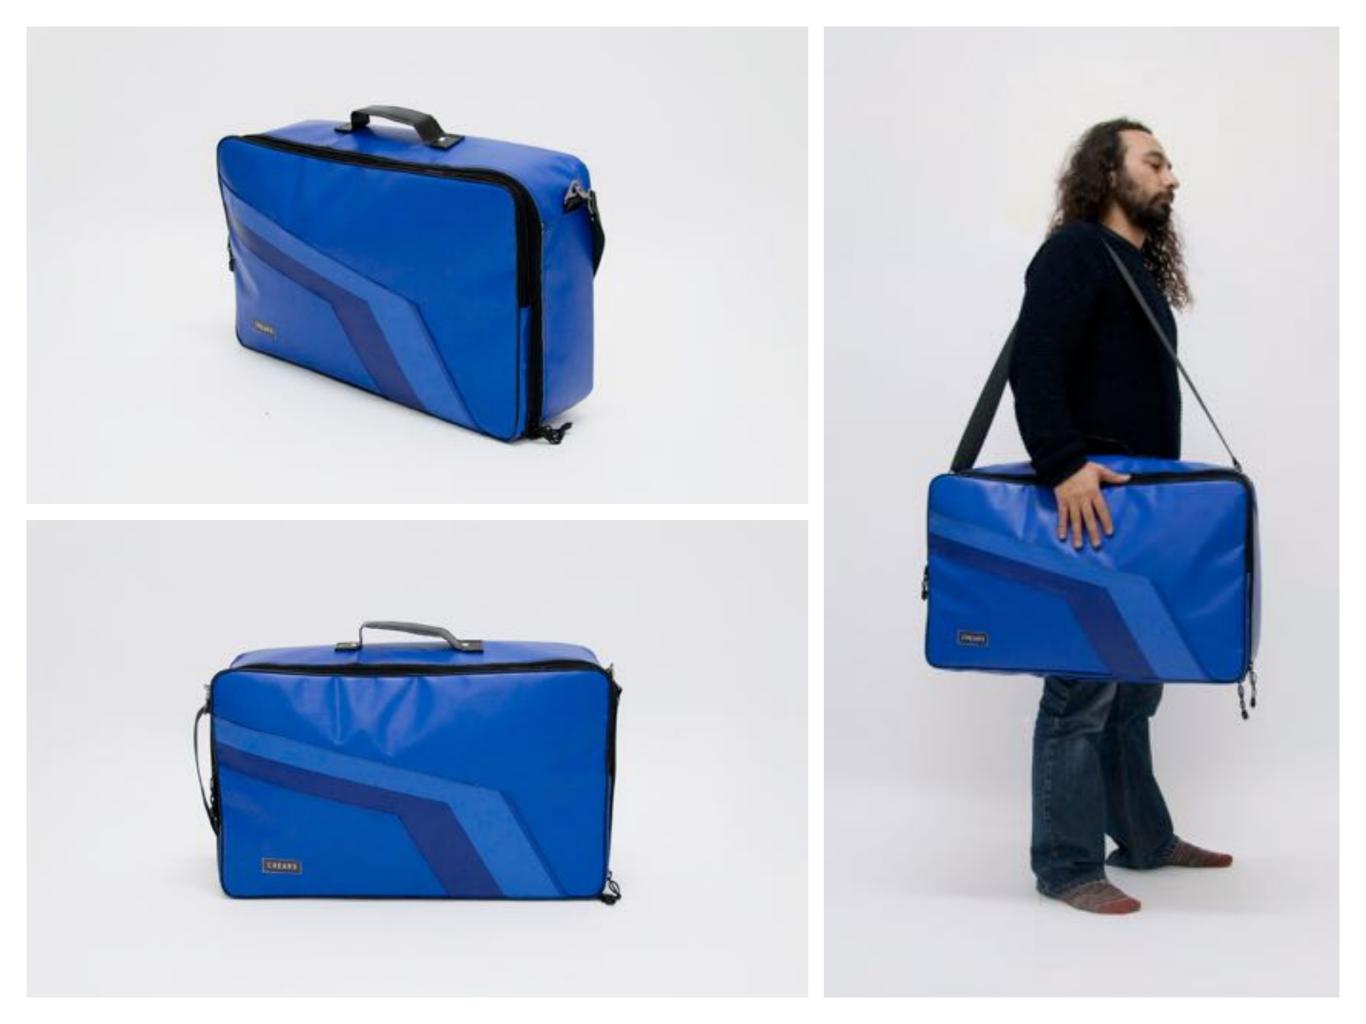

### ECO PEDALBOARD BAG

Eco pedalboard bag made of used truck tarps, ad banners and car safety belts. Internally upholstered with 1 cm of high density foam. Soft ecological fur optimizes the protection of your effects and keeps your pedalboard always clean.

An upholstered "comforter" made of ecological fur and foam protects the knobs, display and switches from any accidents in the best way.

A hard board in the bottom protects the pedalboard against potential damage during your trips.

It's perfect and comfortable to transport by bike, scooter, bus, train, metro etc. Even if rains thanks to the rainproof materials.

An adjustable and removable strap, made of a car safety belt, allows you to carry your pedalboard like a bag.

A comfortable and strong handle, made of a car safety belt and reinforced by rivets allows you to easily carry your eco pedalboard bag.

It has a spacious front pocket useful for carrying books, sheet music, cables, a book, a smartphone, a tablet, a laptop, magazines and all that you need to make great music.