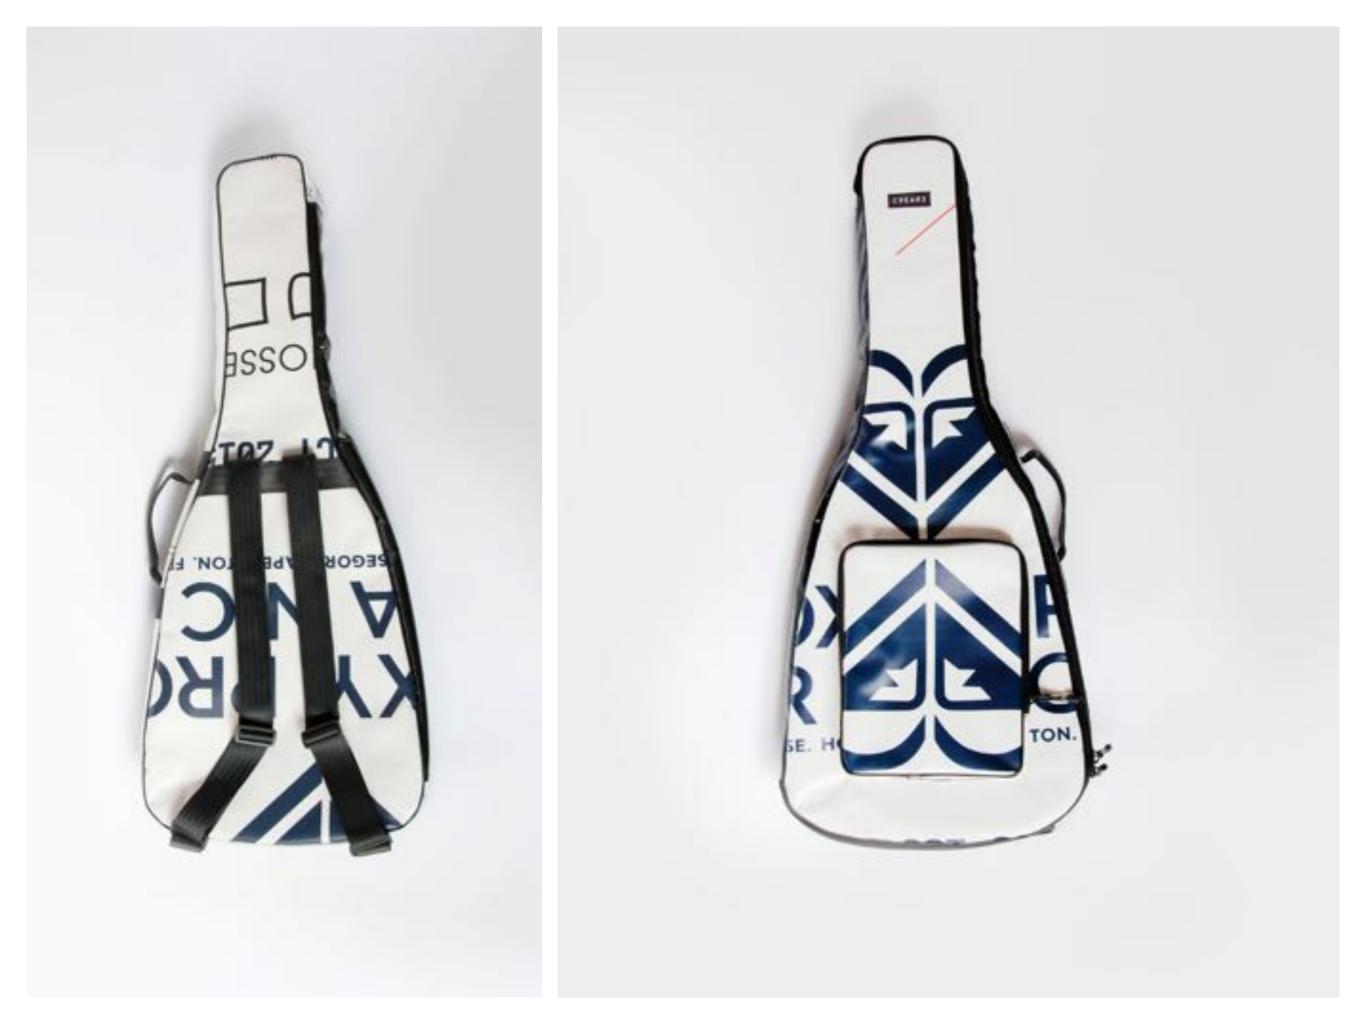

# ECO ELECTRIC GUITAR BAG

#### DESIGNED FOR MUSICIANS

For our Eco Electric Guitar Bag Series by CREA•RE Bags we checked different guitar bags and cases and talk with guitarist and bass player. We projected this series taking care about all the most vulnerable parts of the guitar. The result is a collection that offers the best option for musician who wants to protect his guitar, have the best travel experience, the ideal space for your accessories and a unique ecologic case.

#### PERFECT BALANCE

The Eco Electric Guitar Bag Series offer the ideal mix between an hard case and gig bag offering at the same time light weight, water resistance, strong material and high travel experience.

#### **PROTECTION & ECOLOGY**

Each CREA•RE Eco Electric Guitar Bag is handcrafted upcyclyng stunning and strong truck tarps, ad banners and car safety belts.

We take care about your instrument handcrafting interiors with upholstered high density foam. We use certificated soft ecological fur to optimize the protection of your effects and keeps your guitar always clean. 1 cm of high density foam in the whole case plus 4 internal pillow protect the body and the riff from any accidents in the best way. The lining made of ecological fur and foam is delicate and respect even the nitro models. Strong internal details protects the fur from the metal strings of your guitar.

#### HANDCRAFTED TO TRAVEL

CREA•RE Eco Electric Guitar Bag is perfect and comfortable to travel by bike, scooter, bus, train, metro, even if it rains because it is rainproof.

Adjustable and removable straps, made of a car safety belt, allows you to carry your guitar like a backpack.

A comfortable and strong handle, made of a car safety belt and reinforced by rivets allows you to easily carry your guitar.