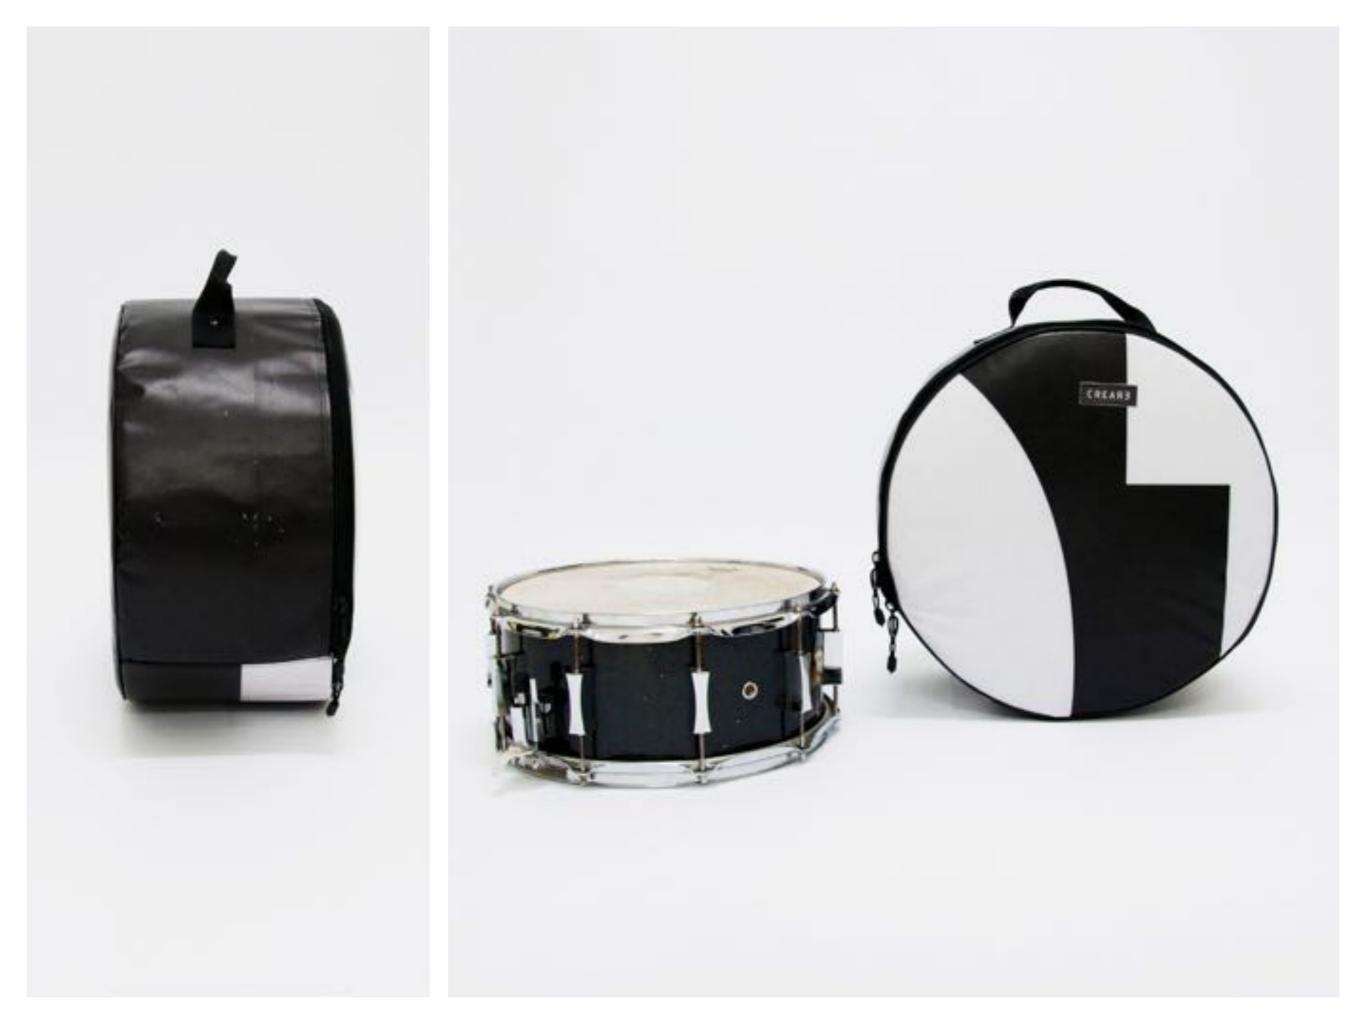

# **ECO DRUM SET BAGS**

Handmade eco drum set bags made with used truck tarps, ad banners and safety car belts.

Those eco drum set bags complete the drummer line by Crea-Re.

Each bag of this set is internally upholstered with high density foam. A soft ecological fur optimizes the protection of your drum set and keeps it always clean.

The bag has four practice and strong handles made of car safety belt.

The wide zip allows to completely open the top of the bag to help you put the drum in and take it out of the bag.

Check other models available and ready to ship **here** or **contact us** for a **custom music bag order** – info@crearebags.com.

Designed to fit drum set ready to make gigs

The best way to have your unique, personal eco drum set bag for your precious drum.

Internal Measures:

- Eco bass drum bag 22"×18"
- Eco floor tom bag16"x14"
- Eco tom bag 12"×10"
- Eco tom bag 10"x8"
- Eco snare drum bag 14"x6,5"