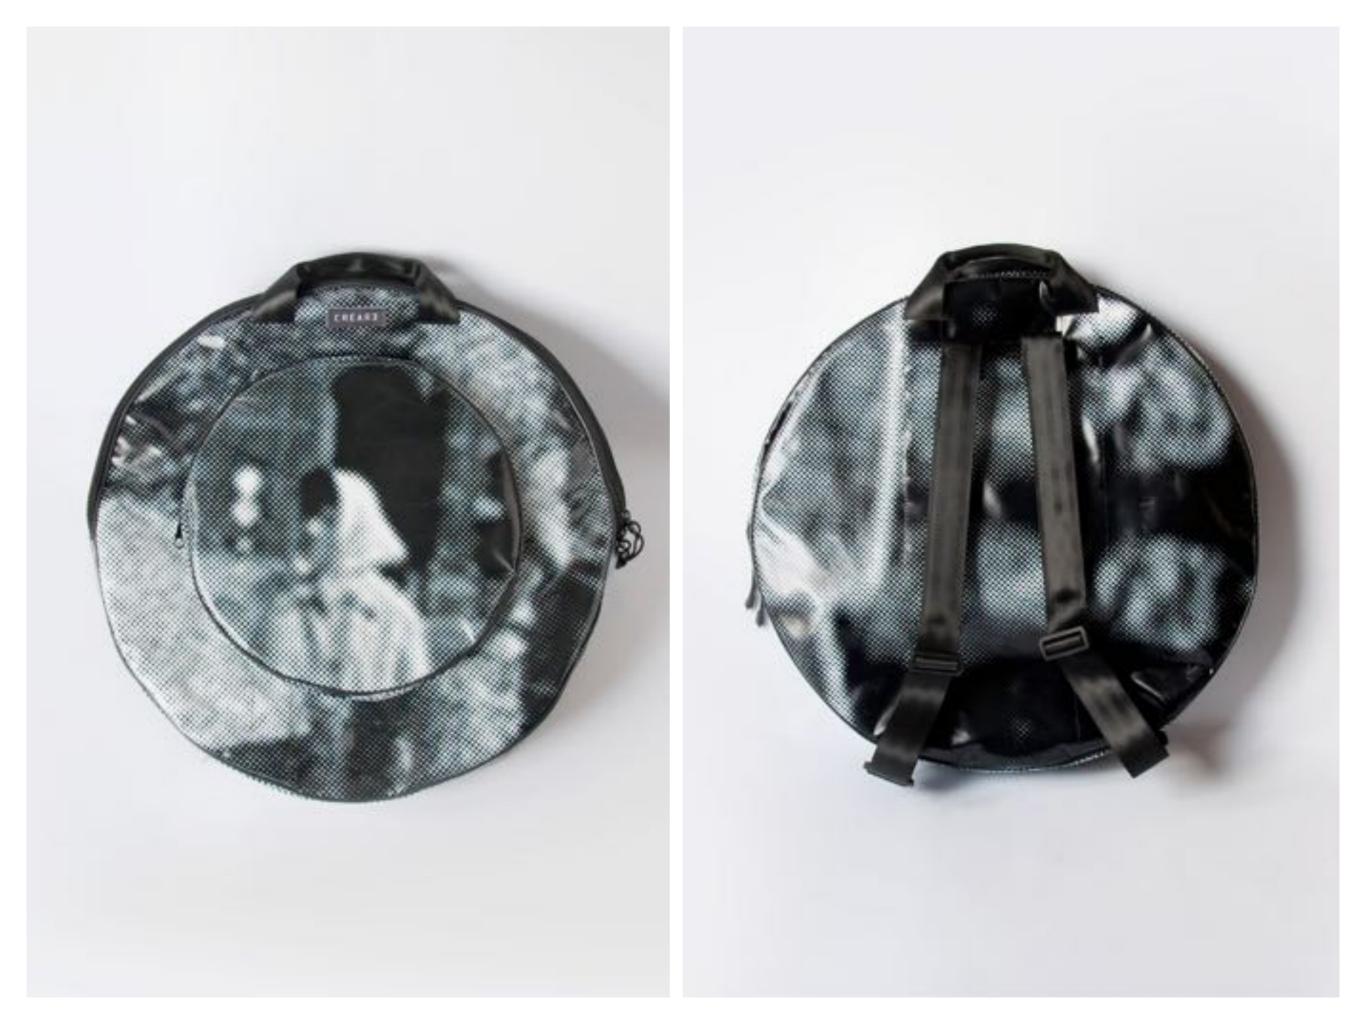

# ECO CYMBAL BAG

#### **PROTECTION & ECOLOGY**

Each CREA•RE Eco Cymbal Bag is handcrafted upcyclyng stunning and strong truck tarps, ad banners and car safety belts.

We take care about your instrument handcrafting interiors with upholstered high density foam. We use human friendly and child friendly certificated soft ecological fur. This fur optimize the protection of your cymbal and also keeping them always clean.

#### HANDCRAFTED TO TRAVEL

CREA•RE Eco Cymbal Bag is perfect and comfortable to travel by bike, scooter, bus, train, metro, even if it rains because it is rainproof.

Two adjustable and padded straps, made of a car safety belt, allow you to carry your cymbals like a backpack.

Two comfortable and strong handles, made of a car safety belt and reinforced by rivets give you possibility to easily carry your Eco Cymbal Bag everywhere.

Internal measures (diameters):

Main pocket 58,5 cm