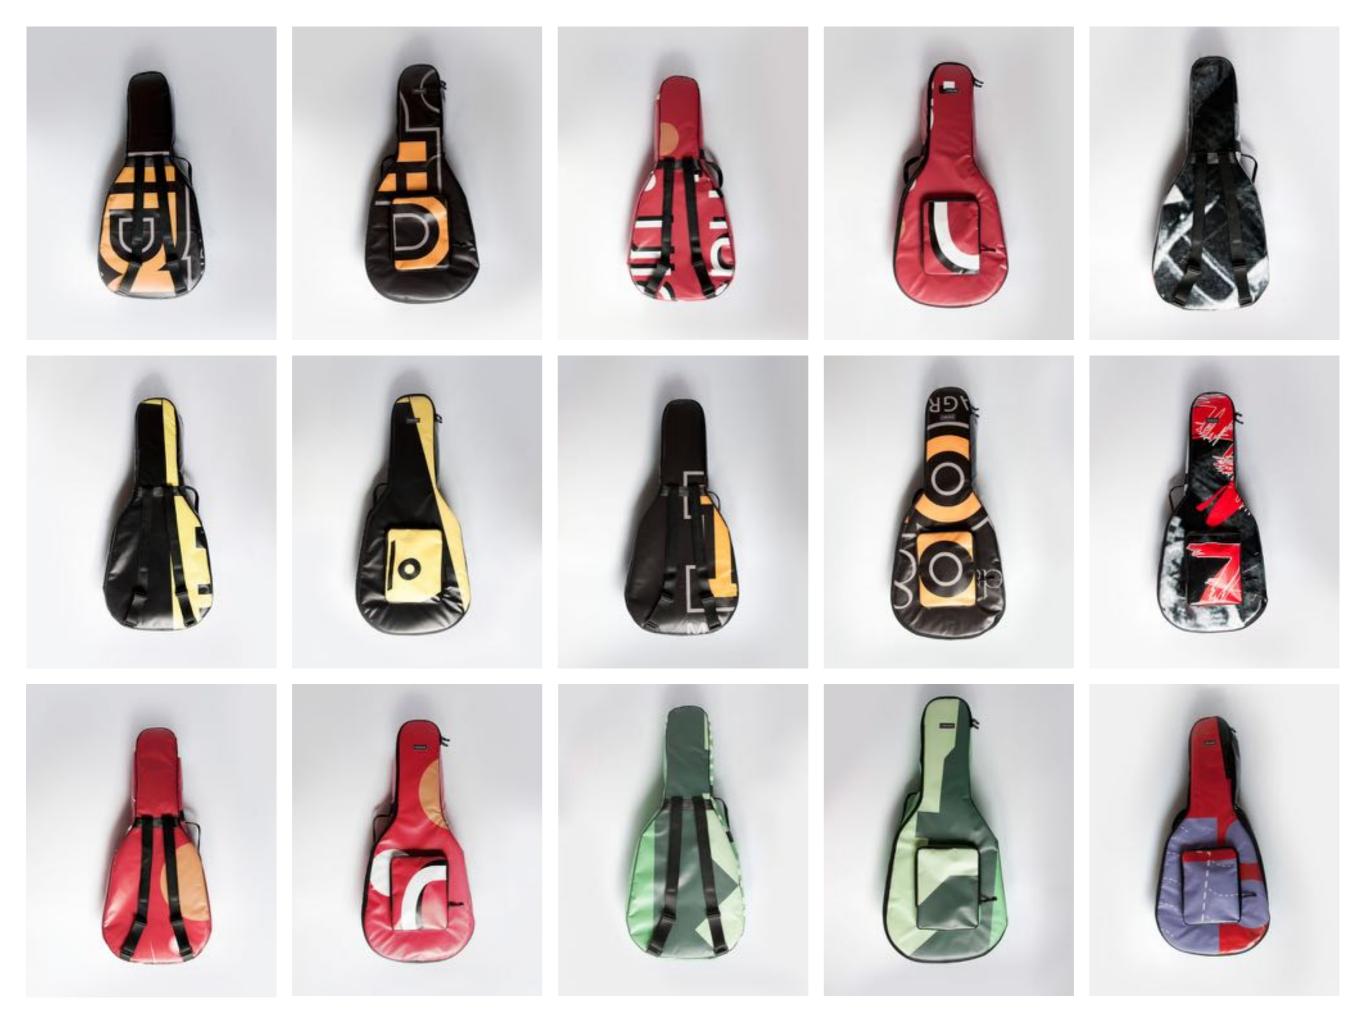

Check other models available and ready to ship **here** or **contact us** for a custom music bag order – info@crearebags. com.

Each piece is unique, handmade, waterproof, washable and 101% eco-friendly.

Check out other models available and ready to ship or **contact us** for a custom music bag order – info@crearebags.com.

Only few models available.

Each piece is unique, handmade, waterproof, washable and 100% eco-friendly.

The bag has four practice and strong handles made of car safety belt.

The wide zip allows to completely open the top of the bag to help you put the drum in and take it out of the bag.

Check other models available and ready to ship **here** or **contact us** for a **custom music bag order** – info@crearebags.com.

The front pocket is also padded so you can use it to carry fragile and delicate stuff.

Snap Hooks, head zipper and connectors are made in high quality nickel free metal.

Check other models available and ready to ship **here** or **contact us** for a custom music bag order – info@crearebags.com.

Check other models available and ready to ship **here** or **contact us** for a custom music bag order – info@crearebags.com.

Only few models available.

Each piece is unique, handmade, waterproof, washable, totally sustainable and eco-friendly.

The front pocket is also padded so you can use it to carry fragile and delicate stuff.

Snap hooks, head zippers and frame connectors are made of high quality, nickel free metal.

Check other models available and ready to ship **here** or **contact us** for a custom music bag order – info@crearebags.com.