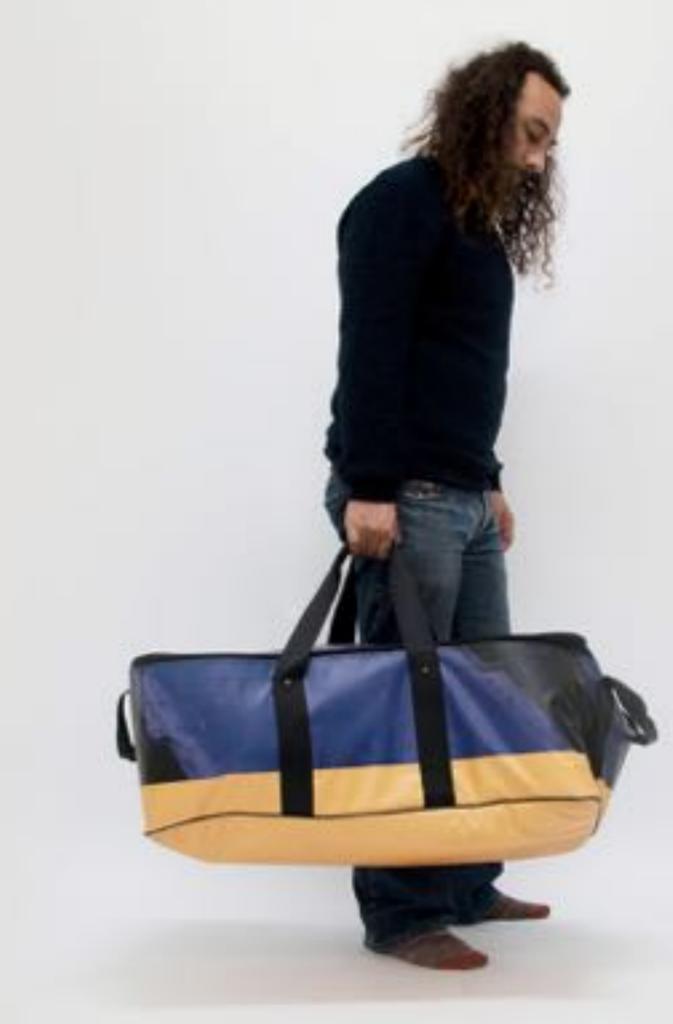

## ECO DRUMSTICKS BAG

Handmade eco drumsticks bag made with recycled materials by Crea-Re Studio.

This eco drumsticks bag is realized with up-cycled truck tarps and/or advertising banners, safety car belts bike inner tubes and paragliding wires.

The bags are reinforced in critical points to resist any accidents in the best way.

The drumsticks eco bag by Crea-Re has 4 spacious sections for holding drumsticks, mallets and brushes.

Furthermore has an internal compartment where you can keep pencil and/or drum accessories.

By the 2 paragliding wires you can mount the eco drumsticks bag on the floor tom.

The paragliding wire even if it seems tiny, is able to support up to 75 kg.

An adjustable shoulder strap is made with car safety belt and two handles are made by bike inner tubes.

That allows you to go everywhere with your drumsticks by bike, scooter, bus etc. Even if rains thanks to the rainproof materials.

All the materials used for Crea-Re Drumsticks Bag model are very strong and resistant.