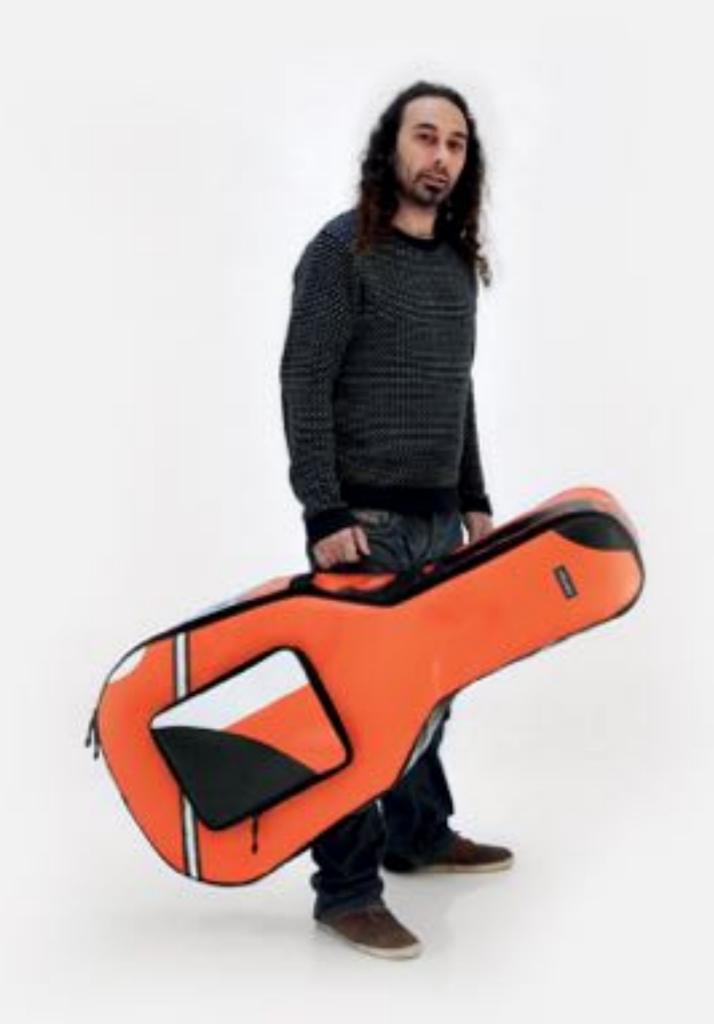

# ECO ELECTRIC GUITAR BAG

#### DESIGNED FOR MUSICIANS

For our Eco Electric Guitar Bag Series by CREA•RE Bags we checked different guitar bags and cases and talk with guitarist and bass player. We projected this series taking care about all the most vulnerable parts of the guitar. The result is a collection that offers the best option for musician who wants to protect his guitar, have the best travel experience, the ideal space for your accessories and a unique ecologic case.

#### PERFECT BALANCE

The Eco Electric Guitar Bag Series offer the ideal mix between an hard case and gig bag offering at the same time light weight, water resistance, strong material and high travel experience.

#### **PROTECTION & ECOLOGY**

Each CREA•RE Eco Electric Guitar Bag is handcrafted upcyclyng stunning and strong truck tarps, ad banners and car safety belts.

We take care about your instrument handcrafting interiors with upholstered high density foam. We use certificated soft ecological fur to optimize the protection of your effects and keeps your guitar always clean. 1 cm of high density foam in the whole case plus 4 internal pillow protect the body and the riff from any accidents in the best way. The lining made of ecological fur and foam is delicate and respect even the nitro models. Strong internal details protects the fur from the metal strings of your guitar.

#### HANDCRAFTED TO TRAVEL

CREA•RE Eco Electric Guitar Bag is perfect and comfortable to travel by bike, scooter, bus, train, metro, even if it rains because it is rainproof.

Adjustable and removable straps, made of a car safety belt, allows you to carry your guitar like a backpack.

A comfortable and strong handle, made of a car safety belt and reinforced by rivets allows you to easily carry your guitar.