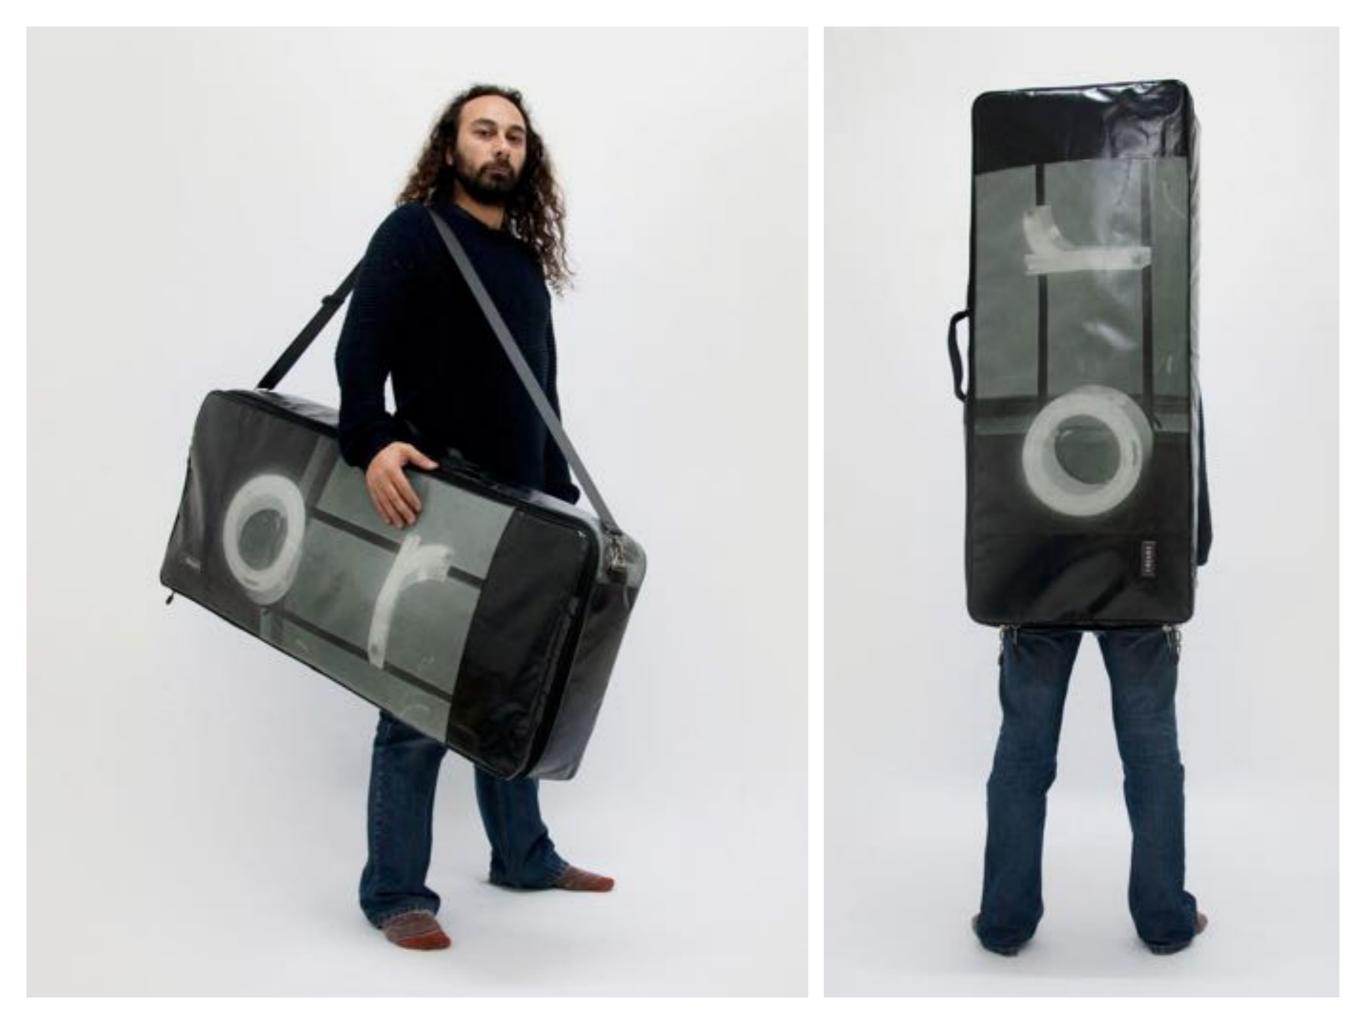

### HANDCRAFTED TO TRAVEL

CREA•RE Eco Keyboard Bag is perfect and comfortable to travel by bike, scooter, bus, train, metro, even if it rains because it is rainproof.

An adjustable and removable strap, made of a car safety belt, allows you to carry your keyboard like a bag.

Two adjustable and padded straps, made of a car safety belt, allows you to carry your instrument like a backpack.

A comfortable and strong handle, made of a car safety belt and reinforced by rivets allows you to easily carry your Eco Keyboard Bag. Internal Measures: