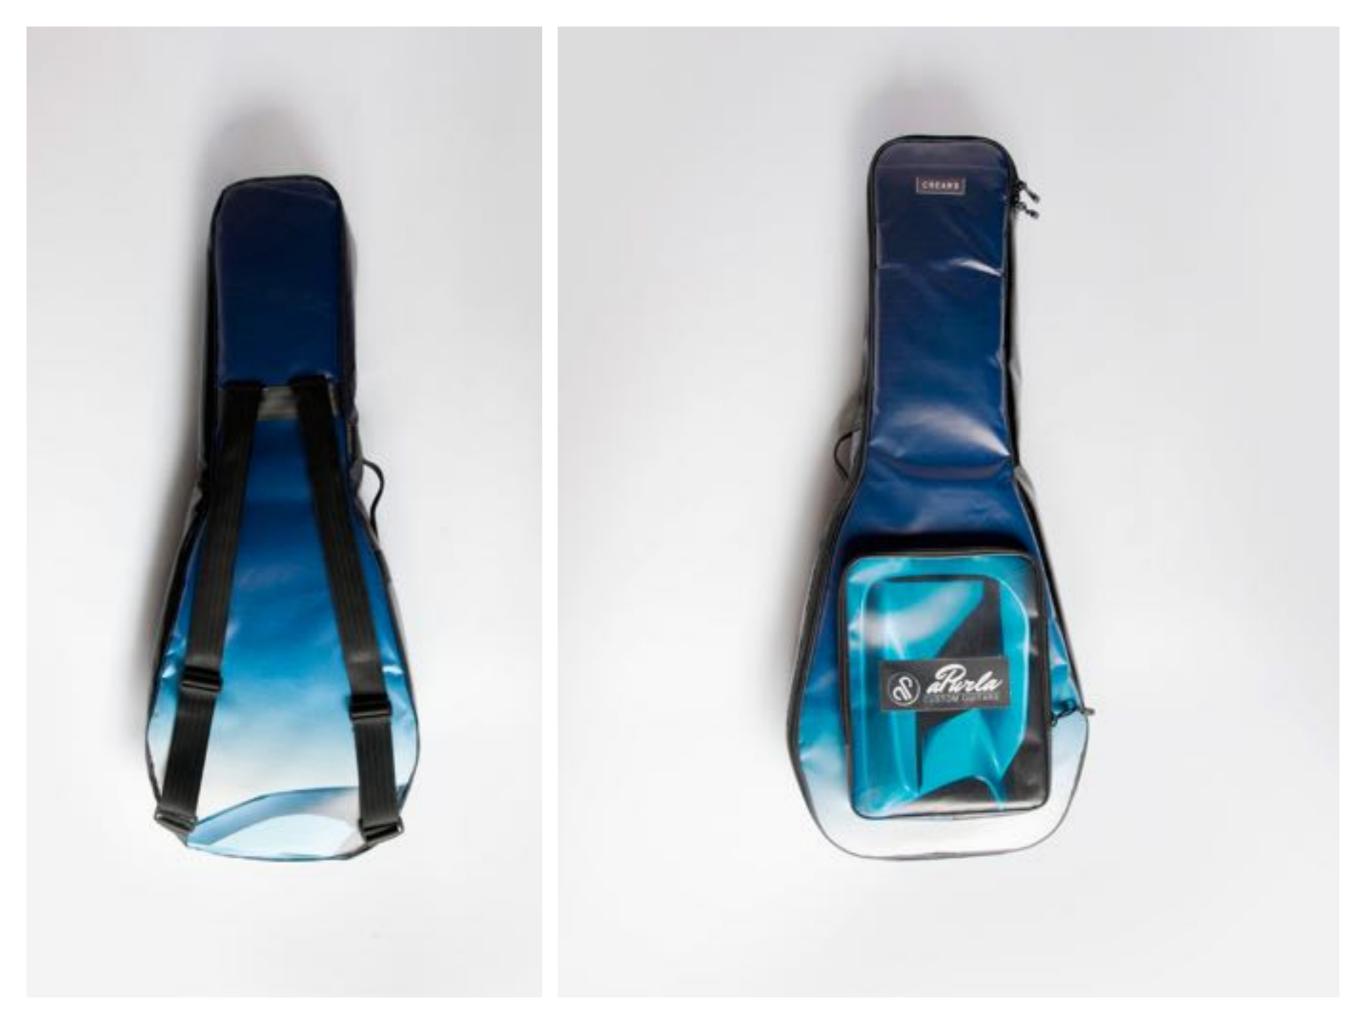

# ECO ELECTRIC GUITAR BAG

#### DESIGNED FOR MUSICIANS

For our Eco Electric Guitar Bag Series by CREA•RE Bags we checked different guitar bags and cases and talk with guitarist and bass player. We projected this series taking care about all the most vulnerable parts of the guitar. The result is a collection that offers the best option for musician who wants to protect his guitar, have the best travel experience, the ideal space for your accessories and a unique ecologic case.

#### PERFECT BALANCE

The Eco Electric Guitar Bag Series offer the ideal mix between an hard case and gig bag offering at the same time light weight, water resistance, strong material and high travel experience.

#### **PROTECTION & ECOLOGY**

Each CREA•RE Eco Electric Guitar Bag is handcrafted upcyclyng stunning and strong truck tarps, ad banners and car safety belts.

We take care about your instrument handcrafting interiors with upholstered high density foam. We use certificated soft ecological fur to optimize the protection of your effects and keeps your guitar always clean. 1 cm of high density foam in the whole case plus 4 internal pillow protect the body and the riff from any accidents in the best way. The lining made of ecological fur and foam is delicate and respect even the nitro models. Strong internal details protects the fur from the metal strings of your guitar.

#### HANDCRAFTED TO TRAVEL

CREA•RE Eco Electric Guitar Bag is perfect and comfortable to travel by bike, scooter, bus, train, metro, even if it rains because it is rainproof.

Adjustable and removable straps, made of a car safety belt, allows you to carry your guitar like a backpack.

A comfortable and strong handle, made of a car safety belt and reinforced by rivets allows you to easily carry your guitar.