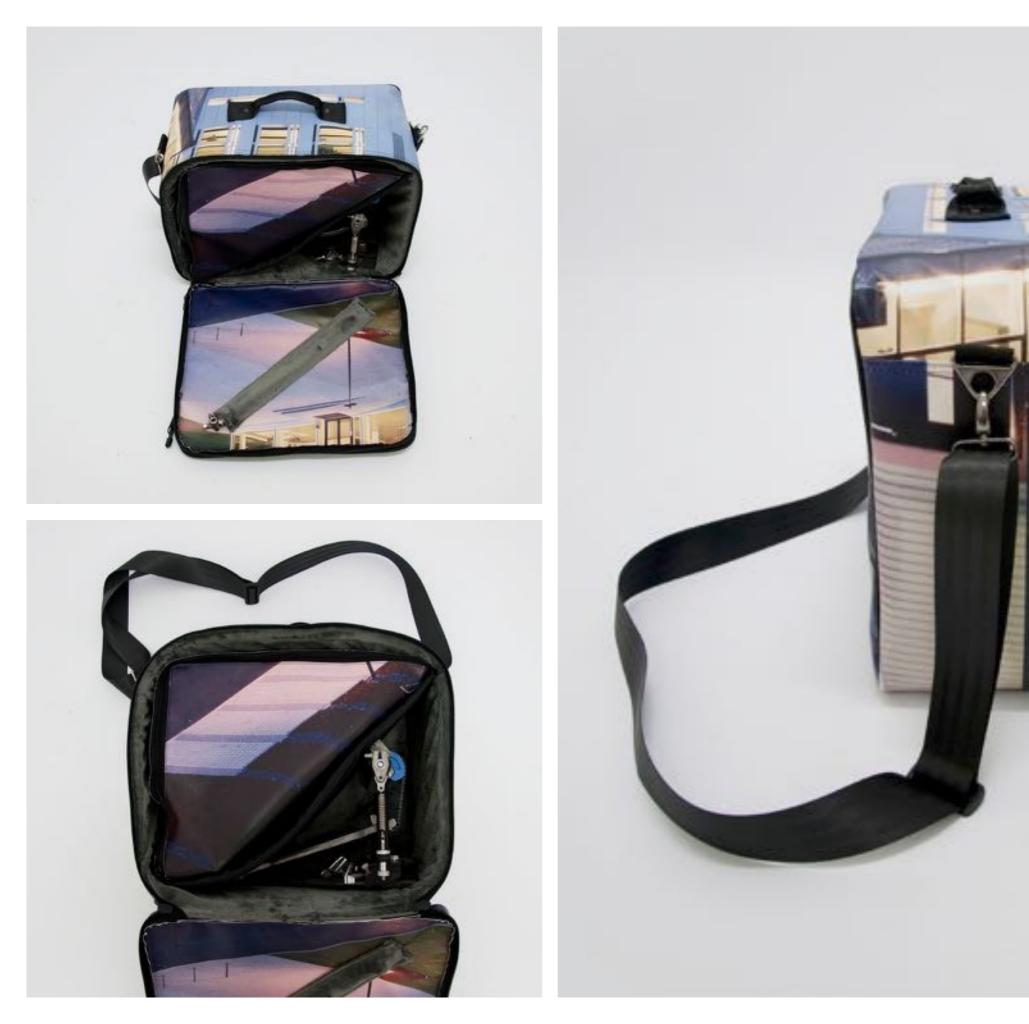

### ECO DOUBLE PEDAL DRUM BAG

Eco double pedal drum bag is handcrafted using truck tarps, ad banners and safety car belts. Internally is upholstered with 1 cm of hi density foam. Soft ecological fur optimizes the protection of your pedal drum and keeps it always clean.

An hard board in the bottom protects the double pedal drum against potential damage.

It's designed to carry a double pedal drum or a single pedal drum.

The ecological bag for pedal drums is divided inside into two parts by a padded divisor to better protect the two pedal drums. The bag has an additional pouch. The shape of this pouch is designed to fit inside the upper part of the bag. In case you want to use this bag only for one pedal drum, this additional pouch is perfect for carrying other stuff like headphone, drum parts and all you need to make great music.

An adjustable and removable strap, made of car safety belt, allows you to bring your eco double pedal drum case like a bag.

A comfortable and strong handle, made of car safety belt and reinforced by rivets allows you to easily carry your eco double pedal drum bag. It has a spacious front pocket useful for carrying books, music sheet, cables, book, smartphone, tablet, laptop, magazines, and all that you need to make great music. Even if rains thanks to the rainproof materials.