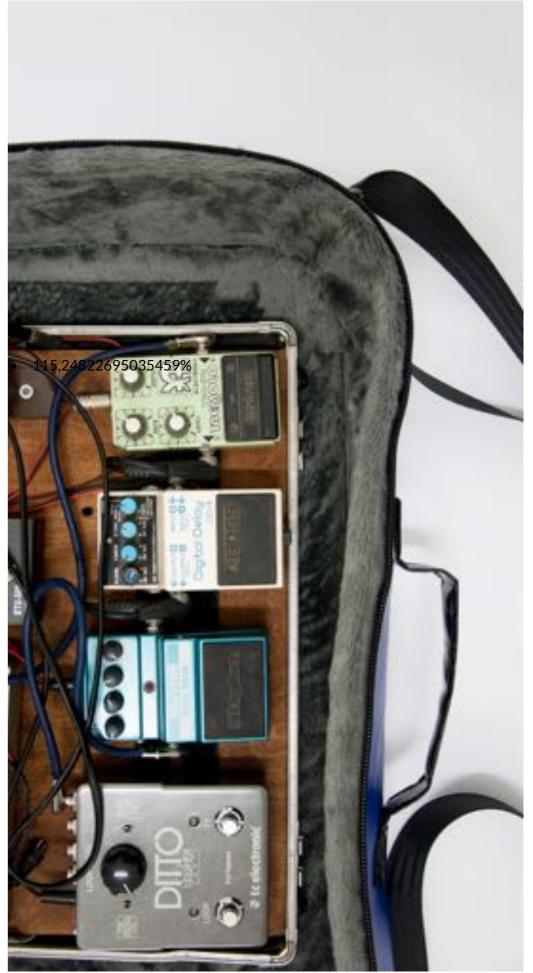

### ECO PEDALBOARD BAG

Eco pedalboard bag made of used truck tarps, ad banners and car safety belts. Internally upholstered with 1 cm of high density foam. Soft ecological fur optimizes the protection of your effects and keeps your pedalboard always clean.

An upholstered "comforter" made of ecological fur and foam protects the knobs, display and switches from any accidents in the best way.

A hard board in the bottom protects the pedalboard against potential damage during your trips.

It's perfect and comfortable to transport by bike, scooter, bus, train, metro etc. Even if rains thanks to the rainproof materials.

An adjustable and removable strap, made of a car safety belt, allows you to carry your pedalboard like a bag.

A comfortable and strong handle, made of a car safety belt and reinforced by rivets allows you to easily carry your eco pedalboard bag.

It has a spacious front pocket useful for carrying books, sheet music, cables, a book, a smartphone, a tablet, a laptop, magazines and all that you need to make great music.