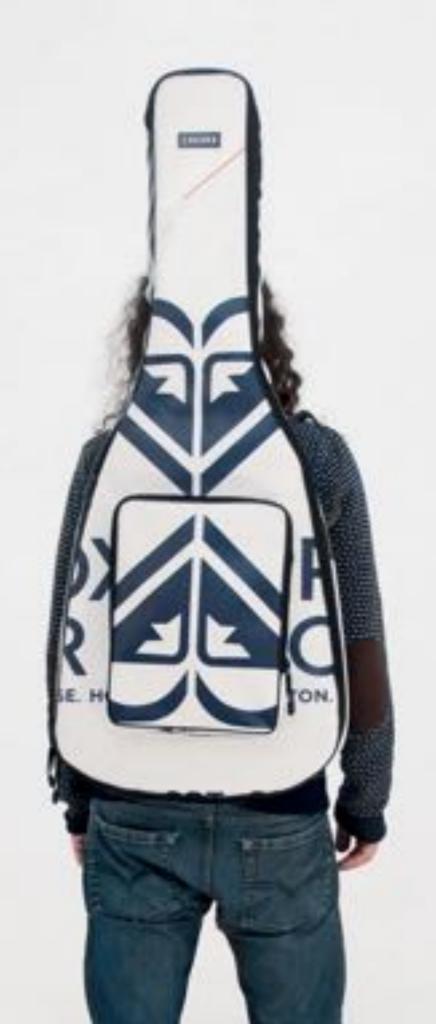

# ECO ELECTRIC GUITAR BAG

#### DESIGNED FOR MUSICIANS

For our Eco Electric Guitar Bag Series by CREA•RE Bags we checked different guitar bags and cases and talk with guitarist and bass player. We projected this series taking care about all the most vulnerable parts of the guitar. The result is a collection that offers the best option for musician who wants to protect his guitar, have the best travel experience, the ideal space for your accessories and a unique ecologic case.

#### PERFECT BALANCE

The Eco Electric Guitar Bag Series offer the ideal mix between an hard case and gig bag offering at the same time light weight, water resistance, strong material and high travel experience.

#### **PROTECTION & ECOLOGY**

Each CREA•RE Eco Electric Guitar Bag is handcrafted upcyclyng stunning and strong truck tarps, ad banners and car safety belts.

We take care about your instrument handcrafting interiors with upholstered high density foam. We use certificated soft ecological fur to optimize the protection of your effects and keeps your guitar always clean. 1 cm of high density foam in the whole case plus 4 internal pillow protect the body and the riff from any accidents in the best way. The lining made of ecological fur and foam is delicate and respect even the nitro models. Strong internal details protects the fur from the metal strings of your guitar.

#### HANDCRAFTED TO TRAVEL

CREA•RE Eco Electric Guitar Bag is perfect and comfortable to travel by bike, scooter, bus, train, metro, even if it rains because it is rainproof.

Adjustable and removable straps, made of a car safety belt, allows you to carry your guitar like a backpack.

A comfortable and strong handle, made of a car safety belt and reinforced by rivets allows you to easily carry your guitar.