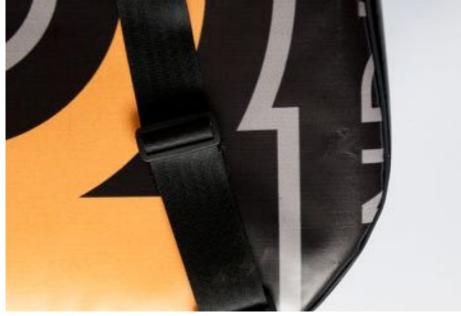

#### HANDCRAFTED TO TRAVEL

CREA•RE Eco Electric Guitar Bag is perfect and comfortable to travel by bike, scooter, bus, train, metro, even if it rains because it is rainproof.

Adjustable and removable straps, made of a car safety belt, allows you to carry your guitar like a backpack.

A comfortable and strong handle, made of a car safety belt and reinforced by rivets allows you to easily carry your guitar.