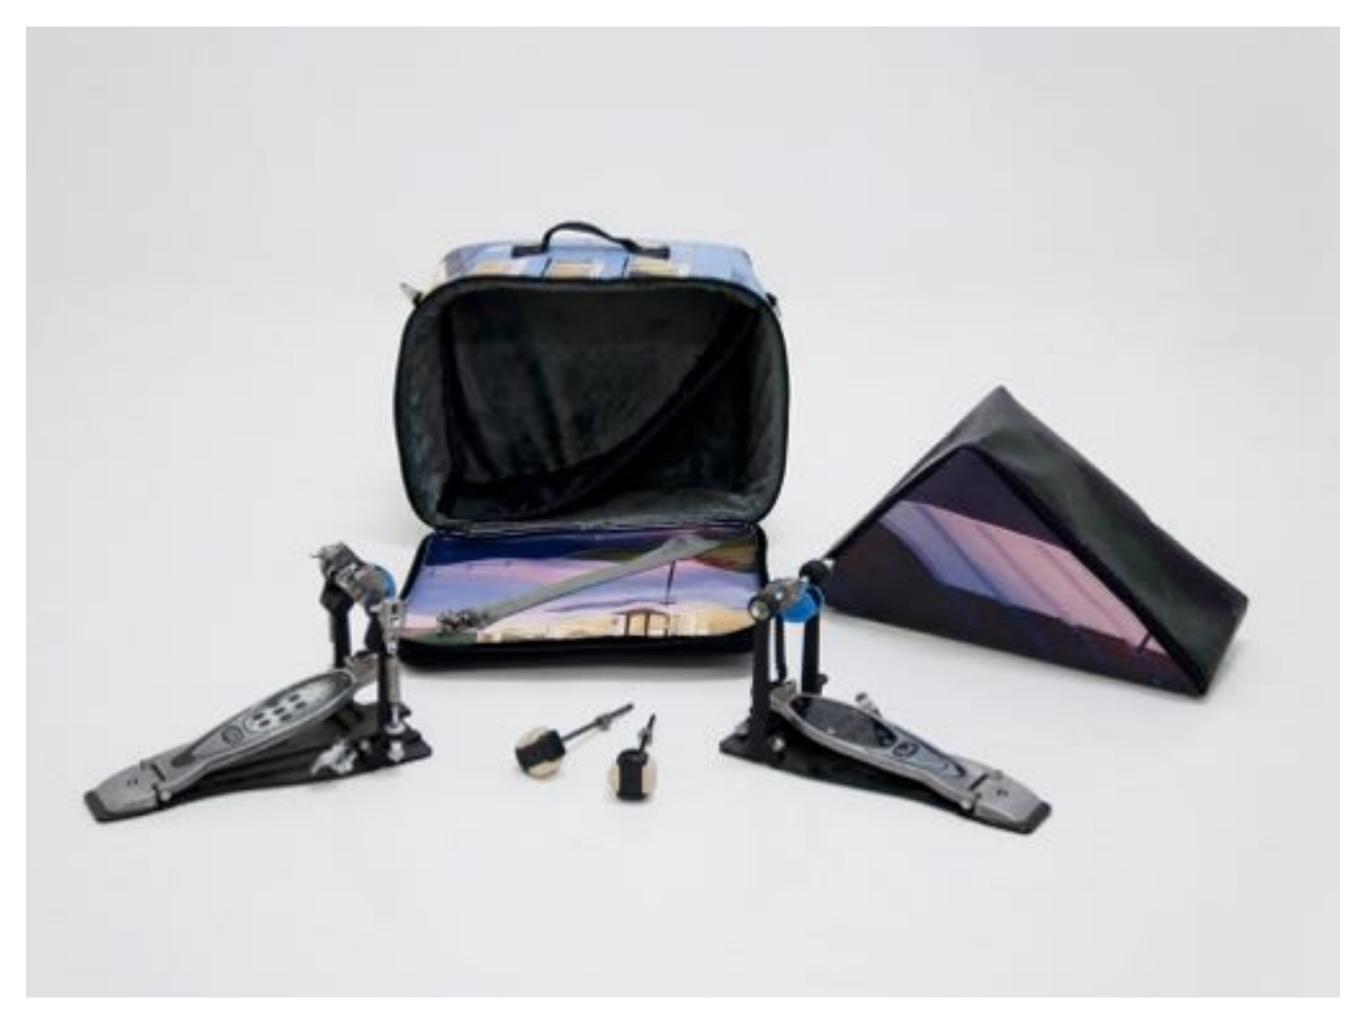

### ECO DOUBLE PEDAL DRUM BAG

Eco double pedal drum bag is handcrafted using truck tarps, ad banners and safety car belts. Internally is upholstered with 1 cm of hi density foam. Soft ecological fur optimizes the protection of your pedal drum and keeps it always clean.

An hard board in the bottom protects the double pedal drum against potential damage.

It's designed to carry a double pedal drum or a single pedal drum.

The ecological bag for pedal drums is divided inside into two parts by a padded divisor to better protect the two pedal drums. The bag has an additional pouch. The shape of this pouch is designed to fit inside the upper part of the bag. In case you want to use this bag only for one pedal drum, this additional pouch is perfect for carrying other stuff like headphone, drum parts and all you need to make great music.

An additional internal pocket is designed to fit the double pedal transmission or a pair of drumsticks.

It's perfect and comfortable to travel by bike, scooter, bus, train, metro, even if it rains because it is rainproof.

An adjustable and removable strap, made of car safety belt, allows you to bring your eco double pedal drum case like a bag.

A comfortable and strong handle, made of car safety belt and reinforced by rivets allows you to easily carry your eco double pedal drum bag. It has a spacious front pocket useful for carrying books, music sheet, cables, book, smartphone, tablet, laptop, magazines, and all that you need to make great music. Even if rains thanks to the rainproof materials.

#### Internal Measures:

Double Pedal Drum case 39×32×17 [cm] Front pocket: 41x34x3 [cm]