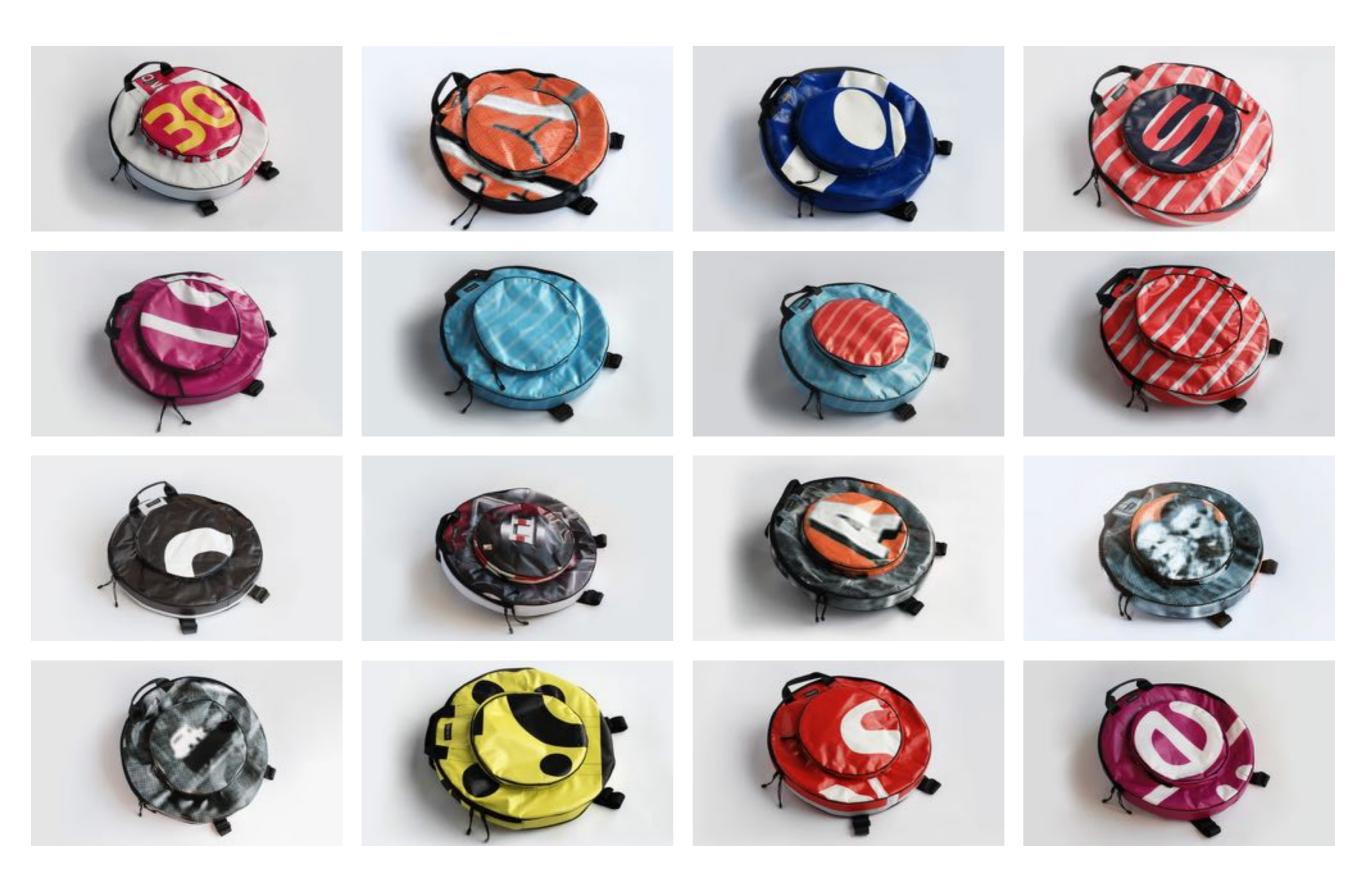

# ECO CYMBAL BAG

### DESIGNED FOR DRUMMERS

For our Eco Cymbal Bag Series by CREA•RE Bags we checked different cymbal bags and talk with several experienced drummers. The result is a collection that offers the best option for musicians who want to protect their precious cymbals, have the best travel experience, the ideal space for accessories and a unique ecologic case.

#### PERFECT BALANCE

The Eco Cymbal Bag Series offer the ideal mix between an hard case and gig bag offering at the same time light weight, water resistance, strong material and high travel experience.

#### **PROTECTION & ECOLOGY**

Each CREA•RE Eco Cymbal Bag is handcrafted upcyclyng stunning and strong truck tarps, ad banners and car safety belts.

We take care about your instrument handcrafting interiors with upholstered high density foam. We use human friendly and child friendly certificated soft ecological fur. This fur optimize the protection of your cymbal and also keeping them always clean.

#### HANDCRAFTED TO TRAVEL

CREA•RE Eco Cymbal Bag is perfect and comfortable to travel by bike, scooter, bus, train, metro, even if it rains because it is rainproof.

Two adjustable and padded straps, made of a car safety belt, allow you to carry your cymbals like a backpack.