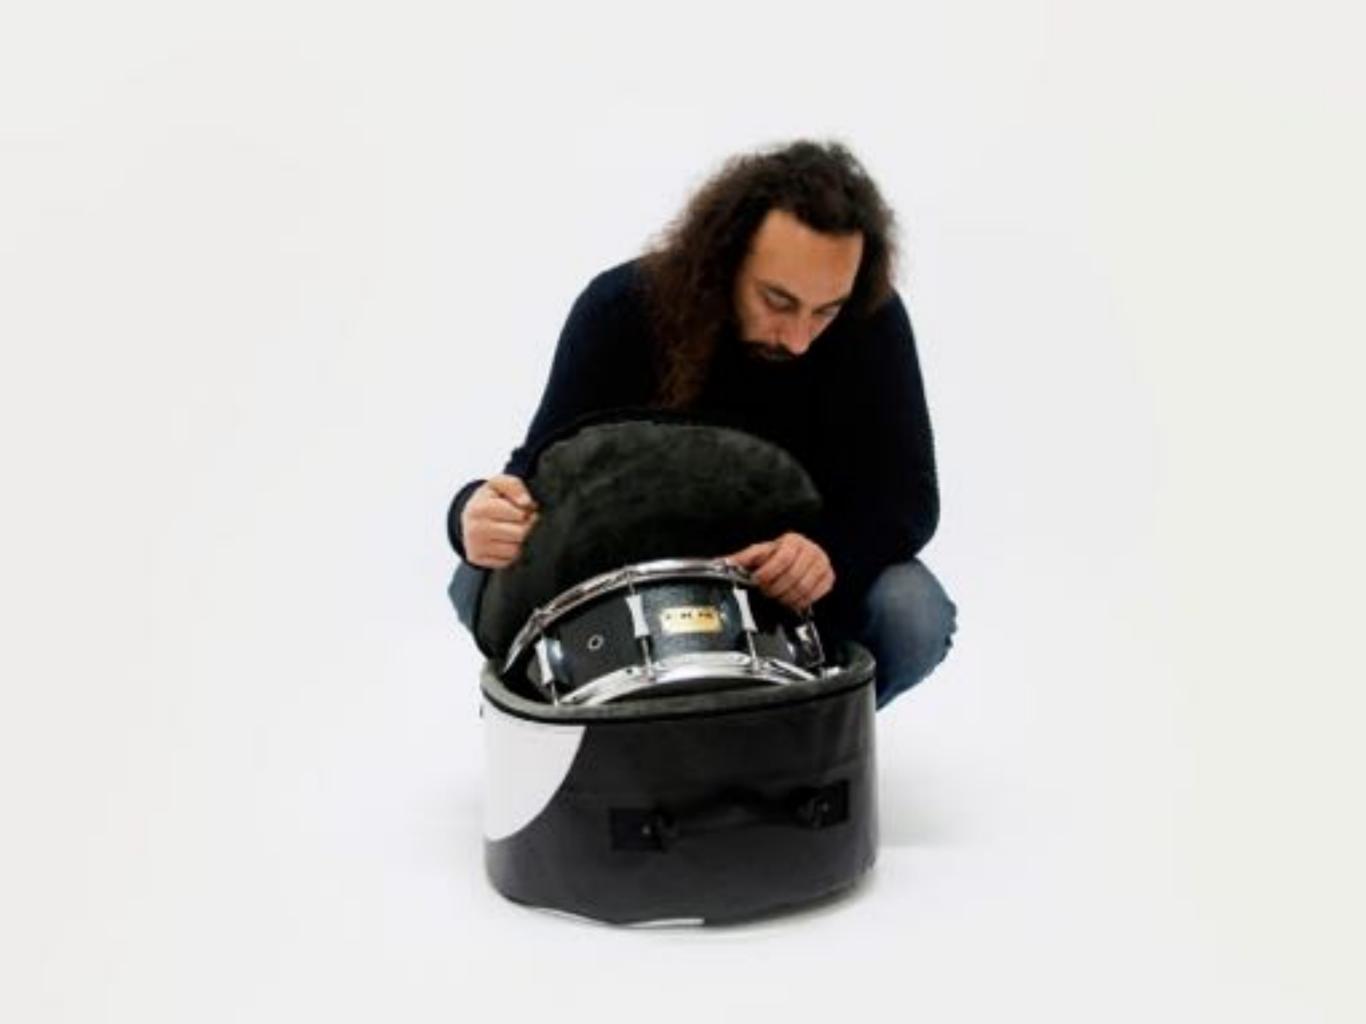

# **ECO DRUM SET BAGS**

Handmade eco drum set bags made with used truck tarps, ad banners and safety car belts.

Those eco drum set bags complete the drummer line by Crea-Re.

Each bag of this set is internally upholstered with high density foam. A soft ecological fur optimizes the protection of your drum set and keeps it always clean.

The bag has four practice and strong handles made of car safety belt.

The wide zip allows to completely open the top of the bag to help you put the drum in and take it out of the bag.

Check other models available and ready to ship **here** or **contact us** for a **custom music bag order** – info@crearebags.com.

Designed to fit drum set ready to make gigs

The best way to have your unique, personal eco drum set bag for your precious drum.

Internal Measures:

- Eco bass drum bag 22"×18"
- Eco floor tom bag16"x14"
- Eco tom bag 12"×10"
- Eco tom bag 10"x8"
- Eco snare drum bag 14"x6,5"