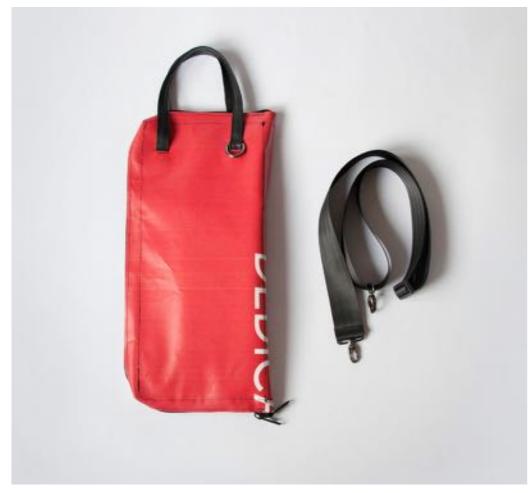

## ECO DRUMSTICKS BAG

Handmade eco drumsticks bag made with recycled materials by Crea-Re Studio.

This eco drumsticks bag is realized with up-cycled truck tarps and/or advertising banners, safety car belts bike inner tubes and paragliding wires.

The bags are reinforced in critical points to resist any accidents in the best way.

The drumsticks eco bag by Crea-Re has 4 spacious sections for holding drumsticks, mallets and brushes.

Furthermore has an internal compartment where you can keep pencil and/or drum accessories.

By the 2 paragliding wires you can mount the eco drumsticks bag on the floor tom.

The paragliding wire even if it seems tiny, is able to support up to 75 kg.

An adjustable shoulder strap is made with car safety belt and two handles are made by bike inner tubes.

That allows you to go everywhere with your drumsticks by bike, scooter, bus etc. Even if rains thanks to the rainproof materials.

All the materials used for Crea-Re Drumsticks Bag model are very strong and resistant.

The best way to have your unique, personal eco drumsticks bag.

Internal measures when open:

46 cm x 46 cm

External measures when closed:

52 cm x 24 cm x 5 cm