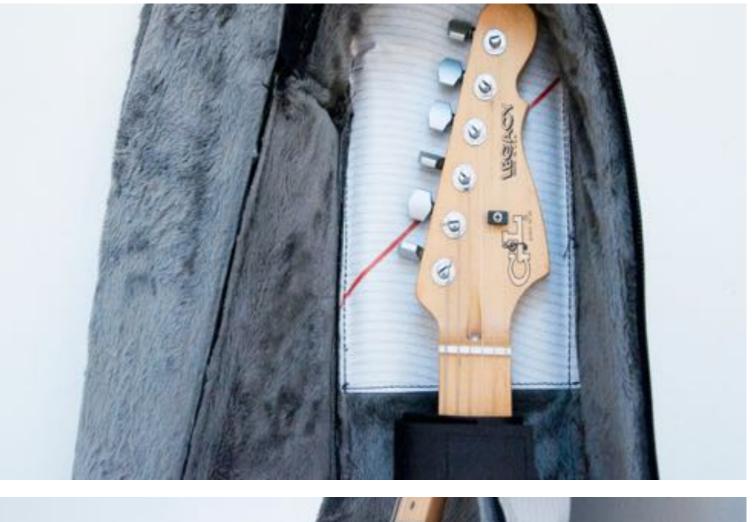

#### **PROTECTION & ECOLOGY**

Each CREA•RE Eco Electric Guitar Bag is handcrafted upcyclyng stunning and strong truck tarps, ad banners and car safety belts.

We take care about your instrument handcrafting interiors with upholstered high density foam. We use certificated soft ecological fur to optimize the protection of your effects and keeps your guitar always clean. 1 cm of high density foam in the whole case plus 4 internal pillow protect the body and the riff from any accidents in the best way. The lining made of ecological fur and foam is delicate and respect even the nitro models. Strong internal details protects the fur from the metal strings of your guitar.