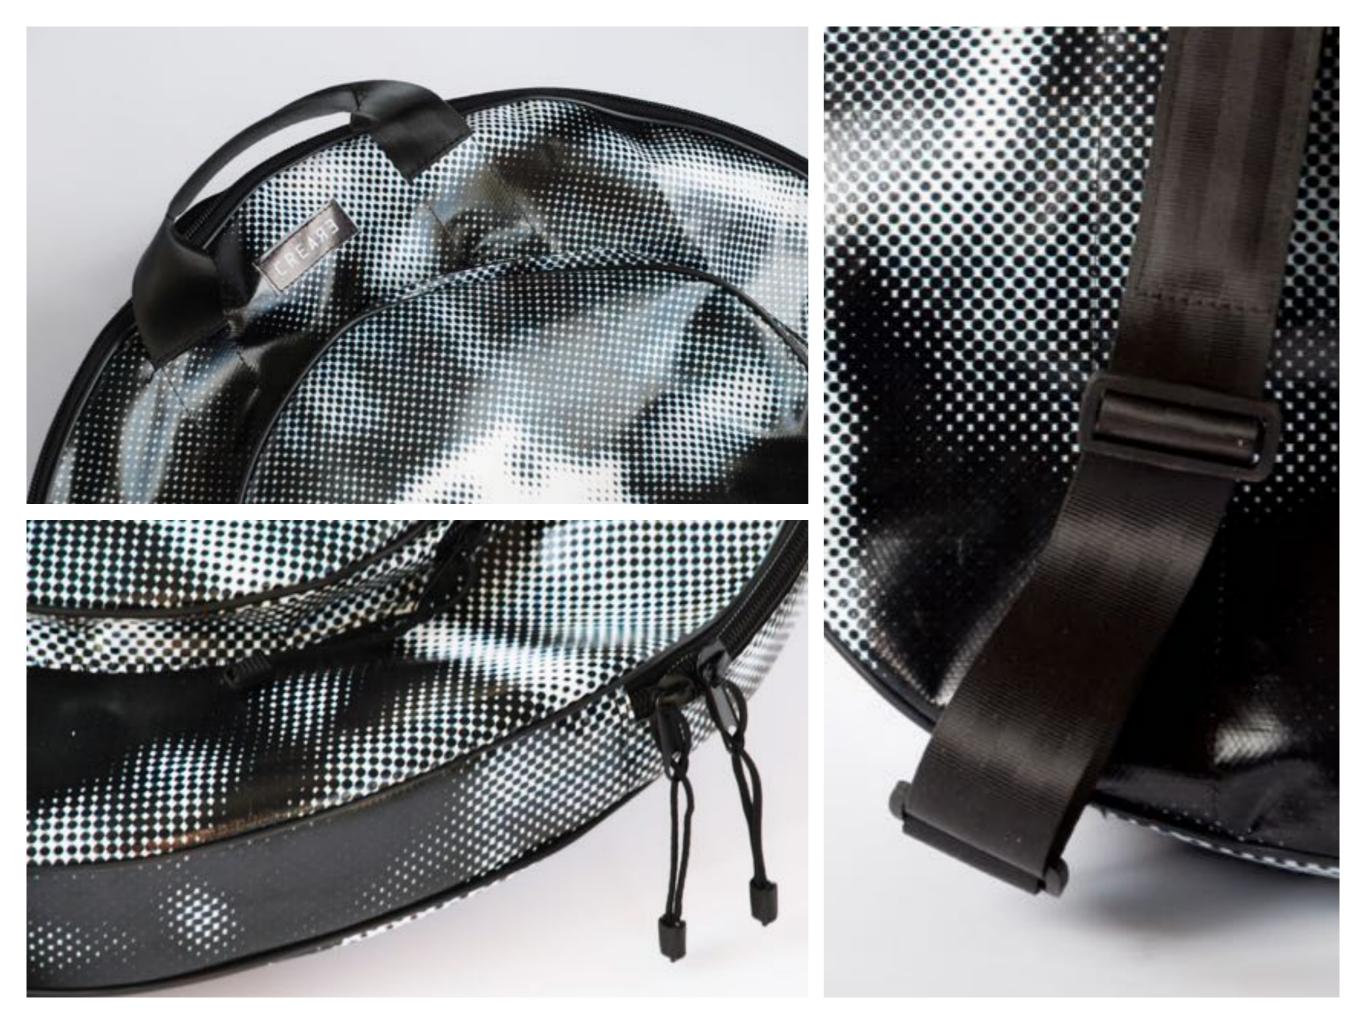

#### **PROTECTION & ECOLOGY**

Each CREA•RE Eco Cymbal Bag is handcrafted upcyclyng stunning and strong truck tarps, ad banners and car safety belts.

We take care about your instrument handcrafting interiors with upholstered high density foam. We use human friendly and child friendly certificated soft ecological fur. This fur optimize the protection of your cymbal and also keeping them always clean.

#### HANDCRAFTED TO TRAVEL

CREA•RE Eco Cymbal Bag is perfect and comfortable to travel by bike, scooter, bus, train, metro, even if it rains because it is rainproof.

Two adjustable and padded straps, made of a car safety belt, allow you to carry your cymbals like a backpack.

Two comfortable and strong handles, made of a car safety belt and reinforced by rivets give you possibility to easily carry your Eco Cymbal Bag everywhere.

Internal measures (diameters):

Main pocket 58,5 cm