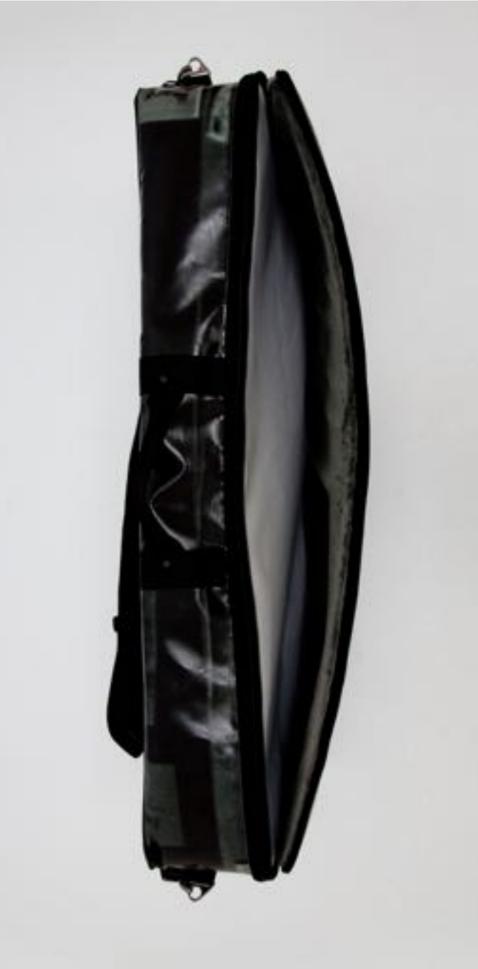

#### PERFECT BALANCE

The Eco Keyboard Series offer the ideal mix between an hard case and gig bag offering at the same time light weight, water resistance, strong material and high travel experience.

#### **PROTECTION & ECOLOGY**

Each CREA•RE Eco Keyboard Bag is handcrafted upcyclyng stunning and strong truck tarps, ad banners and car safety belts.

We take care about your instrument handcrafting interiors with upholstered high density foam. We use certificated soft ecological fur. This fur optimizes the protection of your effects and keeps your keyboard and midi controller always clean.

Keyboard case 105×40×11 cm

Front pocket: 108x44,5x3 cm

Check out our eco bags and new eco bags for musical instruments