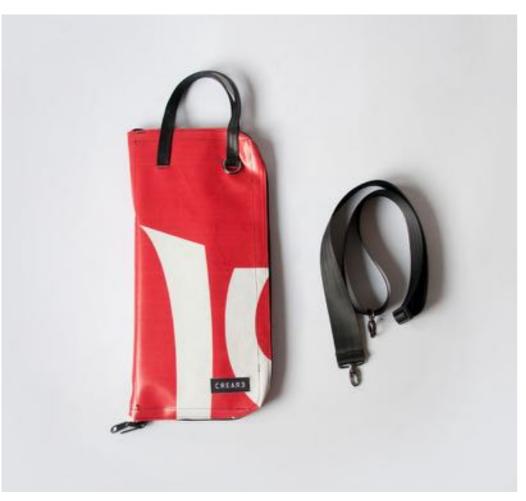

## ECO DRUMSTICKS BAG

Handmade eco drumsticks bag made with recycled materials by Crea-Re Studio.

This eco drumsticks bag is realized with up-cycled truck tarps and/or advertising banners, safety car belts bike inner tubes and paragliding wires.

The bags are reinforced in critical points to resist any accidents in the best way.

The drumsticks eco bag by Crea-Re has 4 spacious sections for holding drumsticks, mallets and brushes.

Furthermore has an internal compartment where you can keep pencil and/or drum accessories.

By the 2 paragliding wires you can mount the eco drumsticks bag on the floor tom.

The paragliding wire even if it seems tiny, is able to support up to 75 kg.

An adjustable shoulder strap is made with car safety belt and two handles are made by bike inner tubes.

That allows you to go everywhere with your drumsticks by bike, scooter, bus etc. Even if rains thanks to the rainproof materials.

All the materials used for Crea-Re Drumsticks Bag model are very strong and resistant.