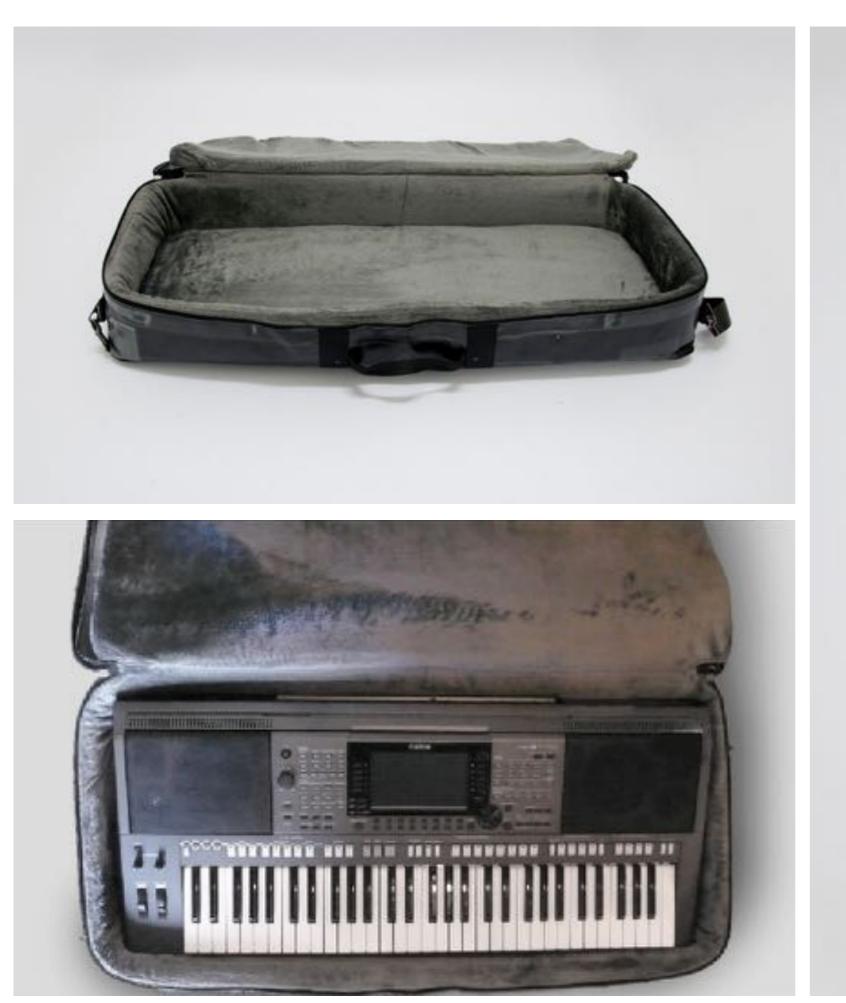

#### **PROTECTION & ECOLOGY**

Each CREA•RE Eco Keyboard Bag is handcrafted upcyclyng stunning and strong truck tarps, ad banners and car safety belts.

We take care about your instrument handcrafting interiors with upholstered high density foam. We use certificated soft ecological fur. This fur optimizes the protection of your effects and keeps your keyboard and midi controller always clean.

An upholstered "comforter" made of ecological fur and foam protects the knobs, display and switches from any accidents in the best way.

A hard board in the bottom protects the keyboard against potential damage during your trips.

Two adjustable and padded straps, made of a car safety belt, allows you to carry your instrument like a backpack.

A comfortable and strong handle, made of a car safety belt and reinforced by rivets allows you to easily carry your Eco Keyboard Bag. Internal Measures:

Keyboard case 105×40×11 cm

Front pocket: 108x44,5x3 cm

Check out our eco bags and new eco bags for musical instruments