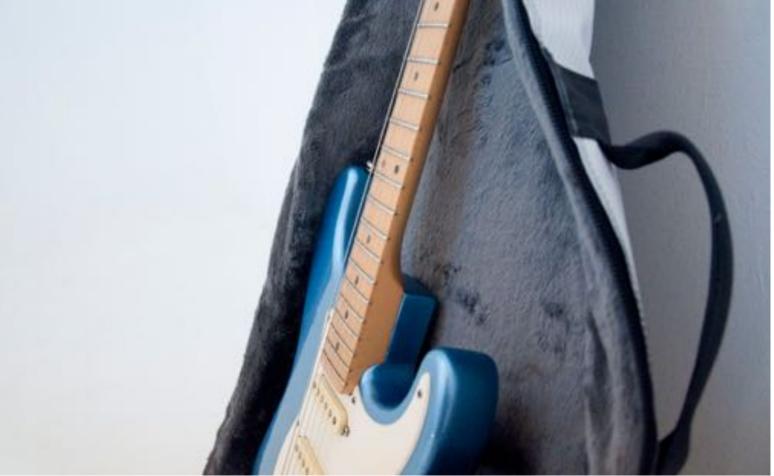

#### **PROTECTION & ECOLOGY**

Each CREA•RE Eco Electric Guitar Bag is handcrafted upcyclyng stunning and strong truck tarps, ad banners and car safety belts.

We take care about your instrument handcrafting interiors with upholstered high density foam. We use certificated soft ecological fur to optimize the protection of your effects and keeps your guitar always clean. 1 cm of high density foam in the whole case plus 4 internal pillow protect the body and the riff from any accidents in the best way. The lining made of ecological fur and foam is delicate and respect even the nitro models. Strong internal details protects the fur from the metal strings of your guitar.

#### HANDCRAFTED TO TRAVEL

CREA•RE Eco Electric Guitar Bag is perfect and comfortable to travel by bike, scooter, bus, train, metro, even if it rains because it is rainproof.

Adjustable and removable straps, made of a car safety belt, allows you to carry your guitar like a backpack.