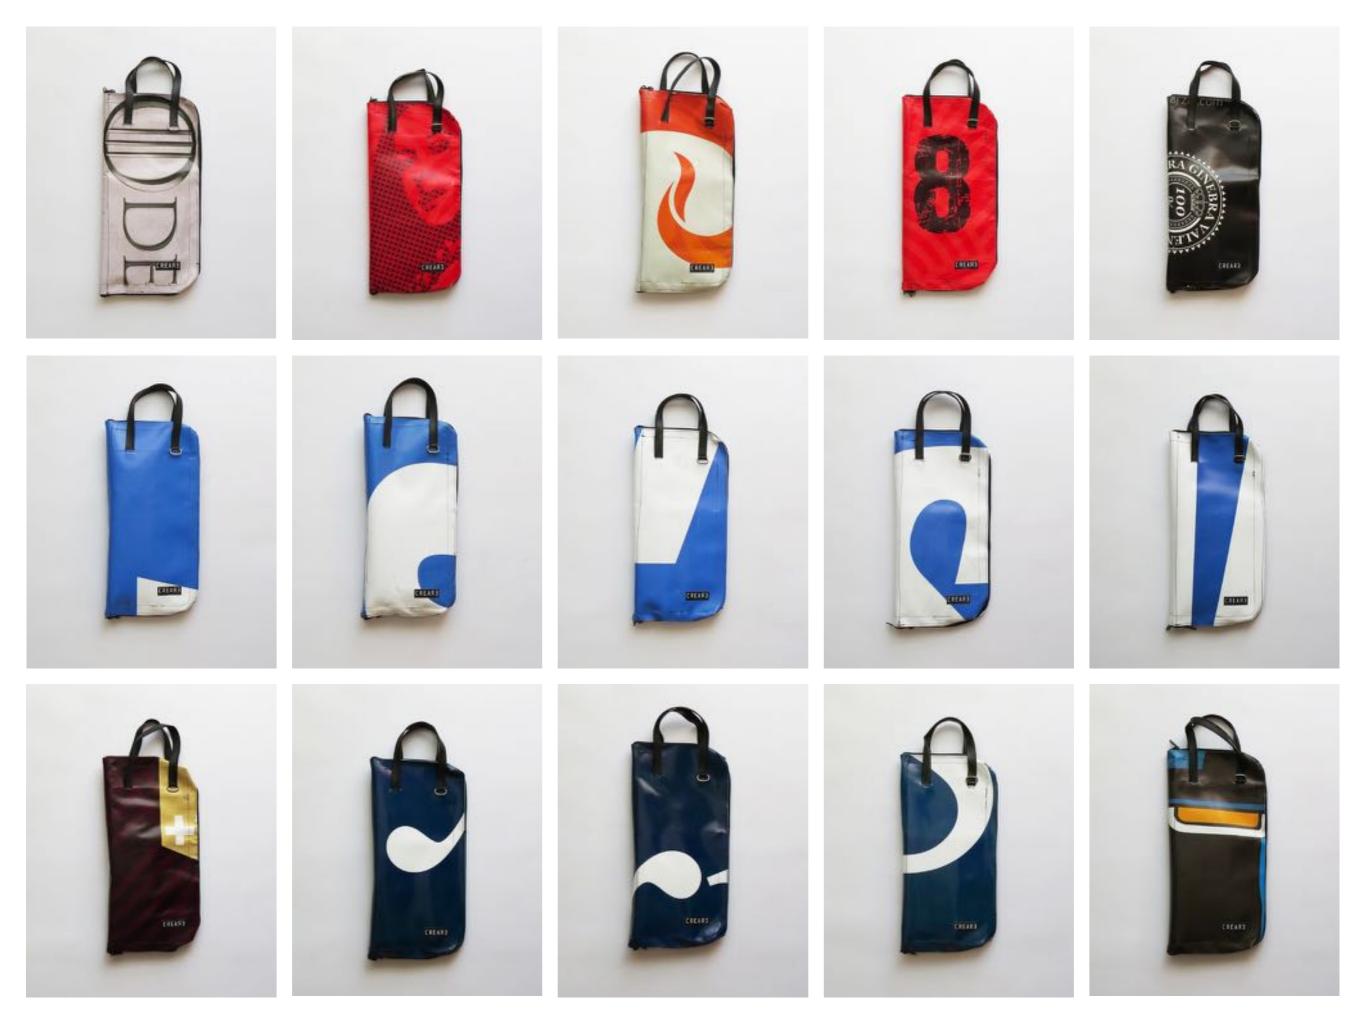

## ECO DRUMSTICKS BAG

Handmade eco drumsticks bag made with recycled materials by Crea-Re Studio.

This eco drumsticks bag is realized with up-cycled truck tarps and/or advertising banners, safety car belts bike inner tubes and paragliding wires.

The bags are reinforced in critical points to resist any accidents in the best way.

The drumsticks eco bag by Crea-Re has 4 spacious sections for holding drumsticks, mallets and brushes.

Furthermore has an internal compartment where you can keep pencil and/or drum accessories.

By the 2 paragliding wires you can mount the eco drumsticks bag on the floor tom.

The paragliding wire even if it seems tiny, is able to support up to 75 kg.

An adjustable shoulder strap is made with car safety belt and two handles are made by bike inner tubes.

That allows you to go everywhere with your drumsticks by bike, scooter, bus etc. Even if rains thanks to the rainproof materials.

All the materials used for Crea-Re Drumsticks Bag model are very strong and resistant.