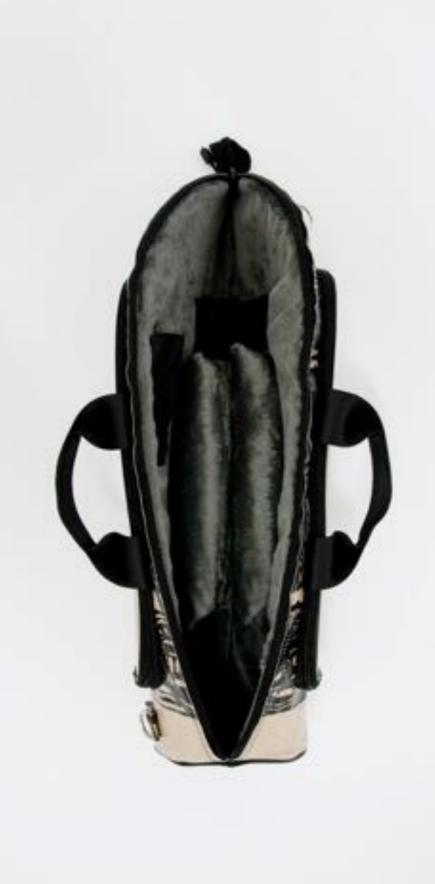

### **PROTECTION & ECOLOGY**

Each CREA•RE Eco Trumpet Bag is handcrafted upcyclyng stunning and strong truck tarps, ad banners and car safety belts.

We take care about your instrument handcrafting interiors with upholstered high density foam. We use certificated soft ecological fur to optimize the protection of your effects and keeps your trumpet

### always clean.

1 cm of high density foam in the whole case, 2 internal pillow and an hard board protect the body and the bell from any accidents in the best way.

The delicate lining made of ecological fur respect and keep clean all trumpet models.