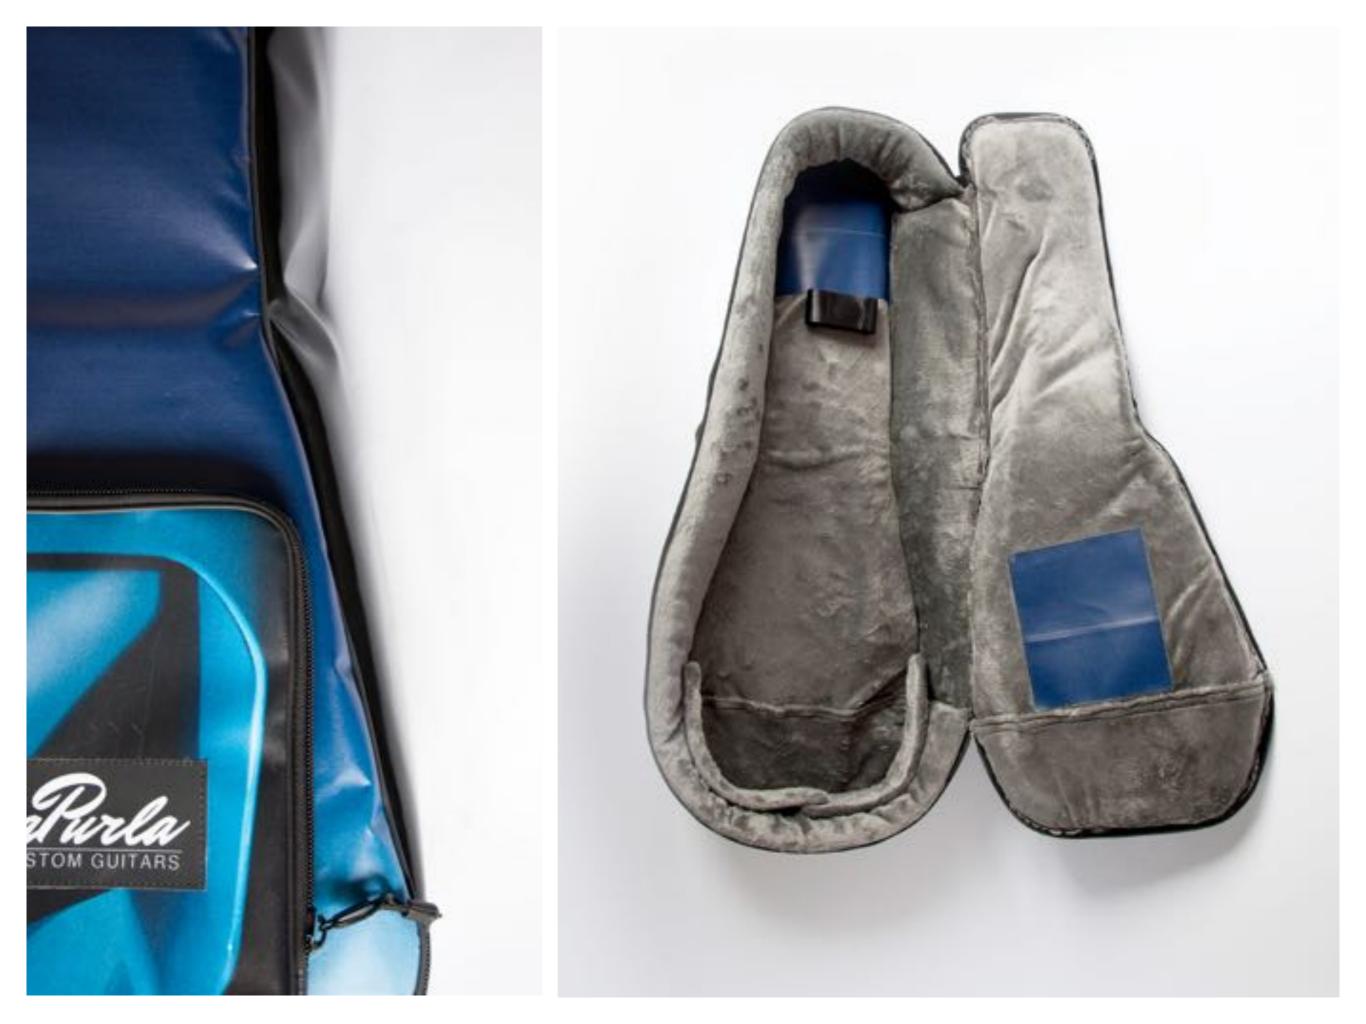

#### **PROTECTION & ECOLOGY**

Each CREA•RE Eco Electric Guitar Bag is handcrafted upcyclyng stunning and strong truck tarps, ad banners and car safety belts.

We take care about your instrument handcrafting interiors with upholstered high density foam. We use certificated soft ecological fur to optimize the protection of your effects and keeps your guitar always clean. 1 cm of high density foam in the whole case plus 4 internal pillow protect the body and the riff from any accidents in the best way. The lining made of ecological fur and foam is delicate and respect even the nitro models. Strong internal details protects the fur from the metal strings of your guitar.

#### HANDCRAFTED TO TRAVEL

CREA•RE Eco Electric Guitar Bag is perfect and comfortable to travel by bike, scooter, bus, train, metro, even if it rains because it is rainproof.

Adjustable and removable straps, made of a car safety belt, allows you to carry your guitar like a backpack.

A comfortable and strong handle, made of a car safety belt and reinforced by rivets allows you to easily carry your guitar.