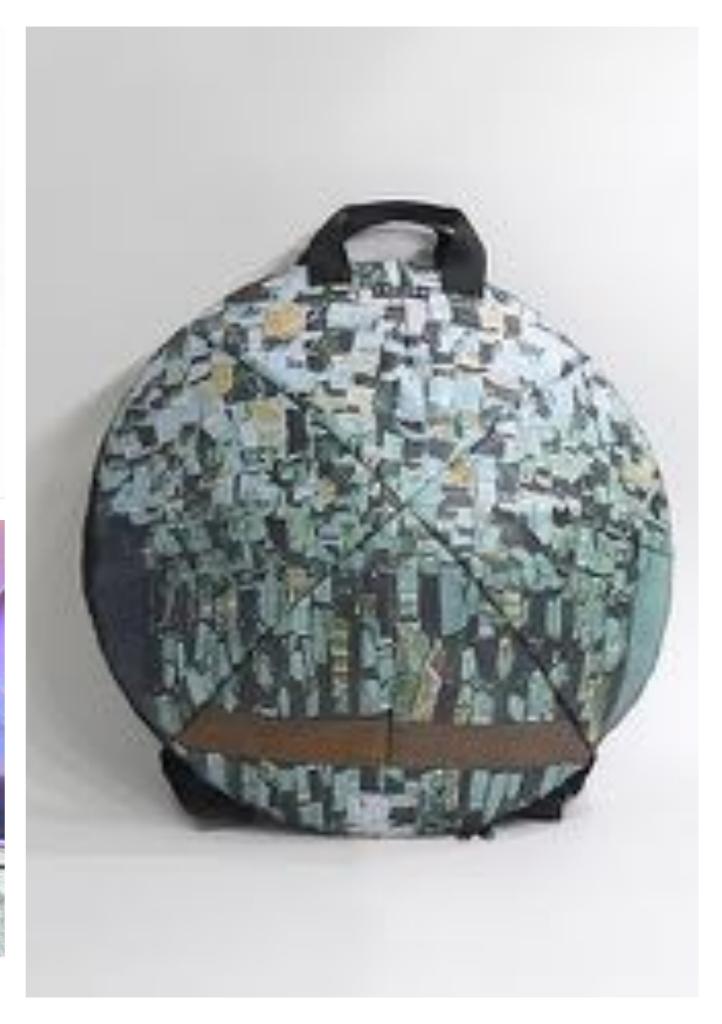

# ECO CYMBAL BAG

### DESIGNED FOR DRUMMERS

For our Eco Cymbal Bag Series by CREA•RE Bags we checked different cymbal bags and talk with several experienced drummers. The result is a collection that offers the best option for musicians who want to protect their precious cymbals, have the best travel experience, the ideal space for accessories and a unique ecologic case.

#### **PROTECTION & ECOLOGY**

Each CREA•RE Eco Cymbal Bag is handcrafted upcyclyng stunning and strong truck tarps, ad banners and car safety belts.

We take care about your instrument handcrafting interiors with upholstered high density foam. We use human friendly and child friendly certificated soft ecological fur. This fur optimize the protection of your cymbal and also keeping them always clean.

In the hybrid series an hard board in the bottom protects the cymbals against potential damage during your trips.

#### HANDCRAFTED TO TRAVEL

CREA•RE Eco Cymbal Bag is perfect and comfortable to travel by bike, scooter, bus, train, metro, even if it rains because it is rainproof.

Two adjustable and padded straps, made of a car safety belt, allow you to carry your cymbals like a backpack.

Two comfortable and strong handles, made of a car safety belt and reinforced by rivets give you possibility to easily carry your Eco Cymbal Bag everywhere.

Internal measures (diameters):

Main pocket 58,5 cm

Hi-hat pocket 36 cm