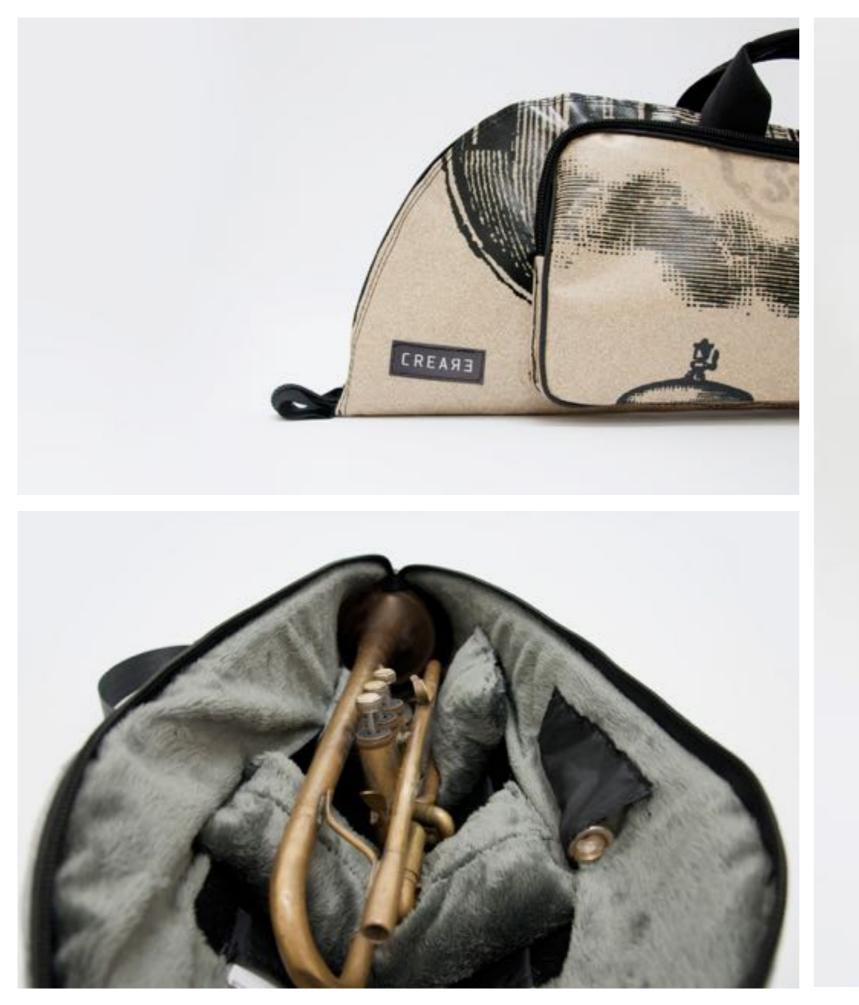

# ECO TRUMPET BAG

### **PROTECTION & ECOLOGY**

Each CREA•RE Eco Trumpet Bag is handcrafted upcyclyng stunning and strong truck tarps, ad banners and car safety belts.

We take care about your instrument handcrafting interiors with upholstered high density foam. We use certificated soft ecological fur to optimize the protection of your effects and keeps your trumpet

### always clean.

1 cm of high density foam in the whole case, 2 internal pillow and an hard board protect the body and the bell from any accidents in the best way.

The delicate lining made of ecological fur respect and keep clean all trumpet models.

A comfortable and strong handle, made of a car safety belt and reinforced by rivets allows you to easily carry your trumpet.