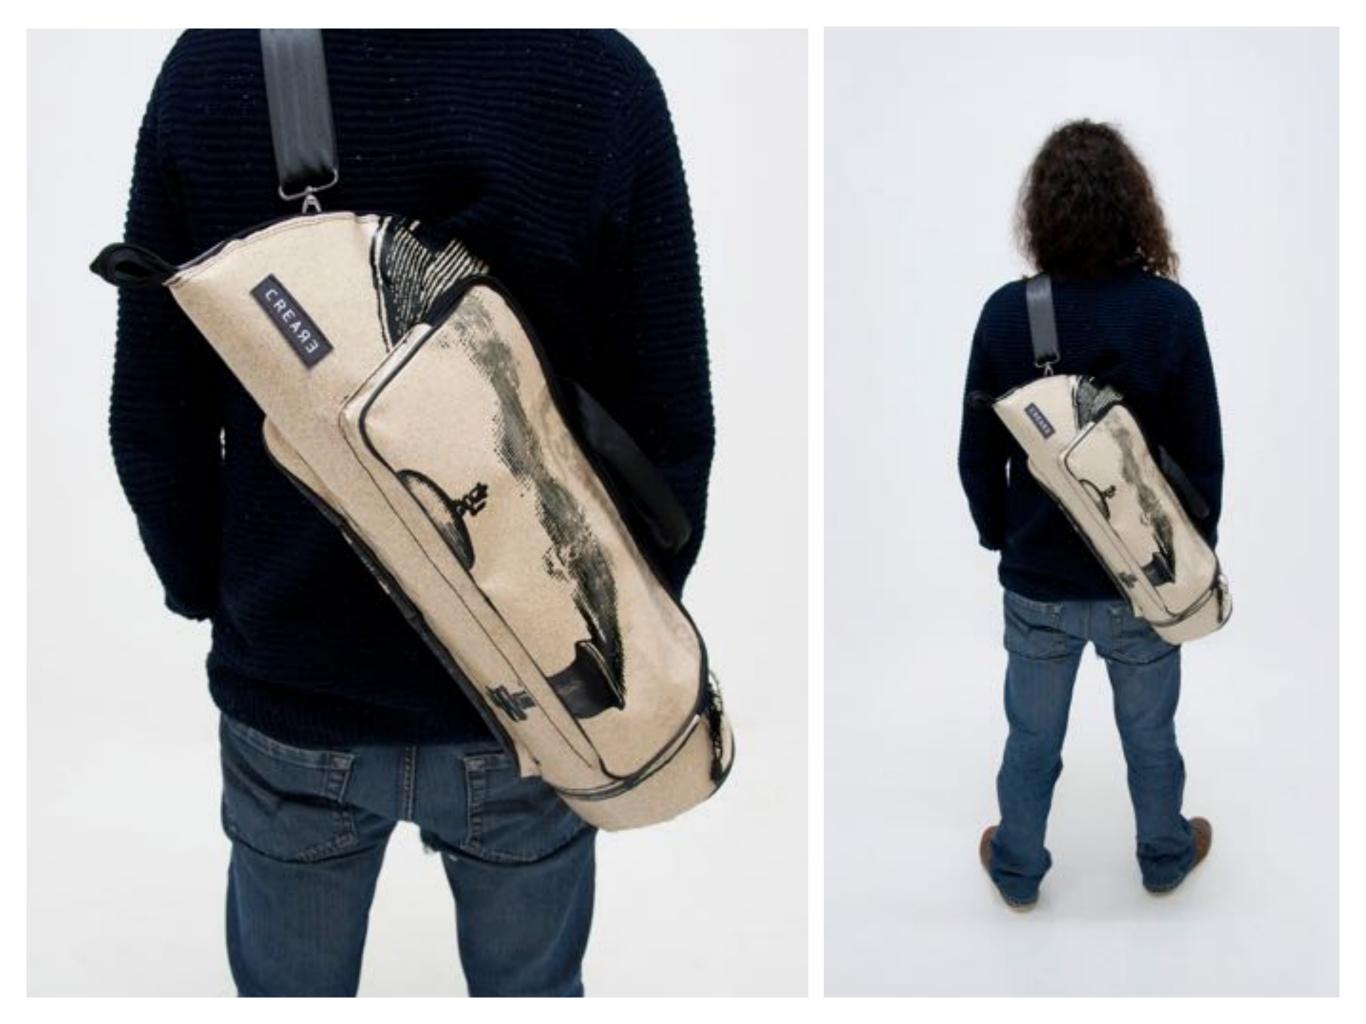

### HANDCRAFTED TO TRAVEL

CREA•RE Eco Trumpet Bag is perfect and comfortable to travel by bike, scooter, bus, train, metro, even if it rains because it is rainproof.

An adjustable and removable strap, made of a car safety belt, allows you to carry your Trumpet like a backpack or like a bag.

A comfortable and strong handle, made of a car safety belt and reinforced by rivets allows you to easily carry your trumpet.