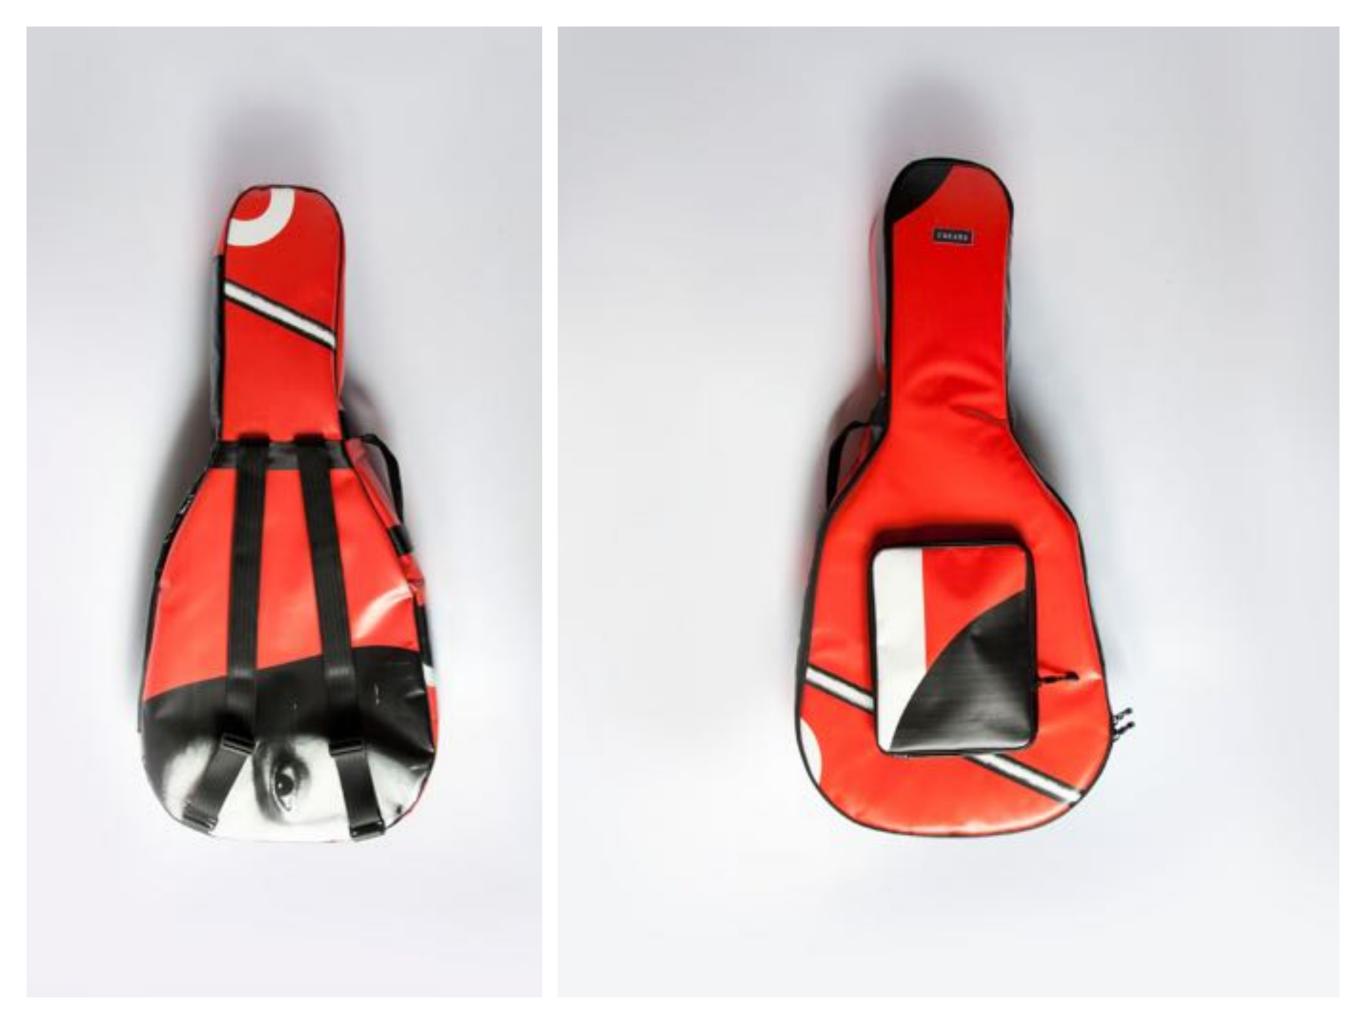

# ECO CUSTOM TRAVELLER BAG

Crea-Re realizes also custom models of eco bags for musical instruments. Here an example of handmade eco custom guitar bag made of used truck tarps, ad banners and safety car belts. Internally upholstered with 2cm of double density foam. Soft ecological fur optimizes the protection of your instrument and keeps your guitar always clean.

This eco custom guitar bag is reinforced in critical points to protect the instruments from any accidents in the best way.

A pillow in the bottom protects the strap pin against potential damage.

Velcro strap around the neck, made from car safety belt, provides stability and keeps the guitar firm inside the case.

It has two adjustable shoulder straps and a handle to go everywhere. It's perfect and comfortable to transport by bike, scooter, bus, train, metro etc.

It has a spacious front pocket useful for carrying books, sheet music, cables, pedals and all that you need to make great music.