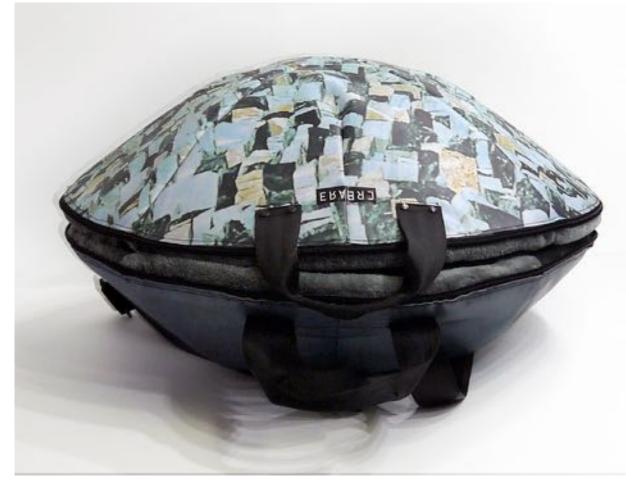

# **ECO HANDPAN BAG**

### **DESIGNED FOR HANDPAN PLAYERS**

For our Eco Handpan Bag Series by CREA•RE Bags we checked different handpan and hang bags and talk with several experienced percussionists. The result is a collection that offers the best option for musicians who want to protect their handpan or hang, have the best travel experience and a unique ecologic case.

### PERFECT BALANCE

The Eco Handpan Bag Series offer the ideal mix between an hard case and gig bag offering at the same time light weight, water resistance, strong material and high travel experience.

#### **PROTECTION & ECOLOGY**

Each CREA•RE Eco Handpan Bag is handcrafted upcyclyng stunning and strong truck tarps, ad banners and car safety belts.

We take care about your instrument handcrafting interiors with upholstered high density foam. We use certificated soft ecological fur to optimize the protection of your instrument and keeps it always clean.

In the hybrid series an internal hard board improves even more the protection of the handpan against potential damage during your trips.

### HANDCRAFTED TO TRAVEL

CREA•RE Eco Handpan Bag is perfect and comfortable to travel even if it rains because it is rainproof.

Two adjustable and padded straps, made of a car safety belt, allows you to carry your hang like a backpack.

Two comfortable and strong handles, made of a car safety belt and reinforced by rivets allow you to easily carry your handpan bag everywhere.