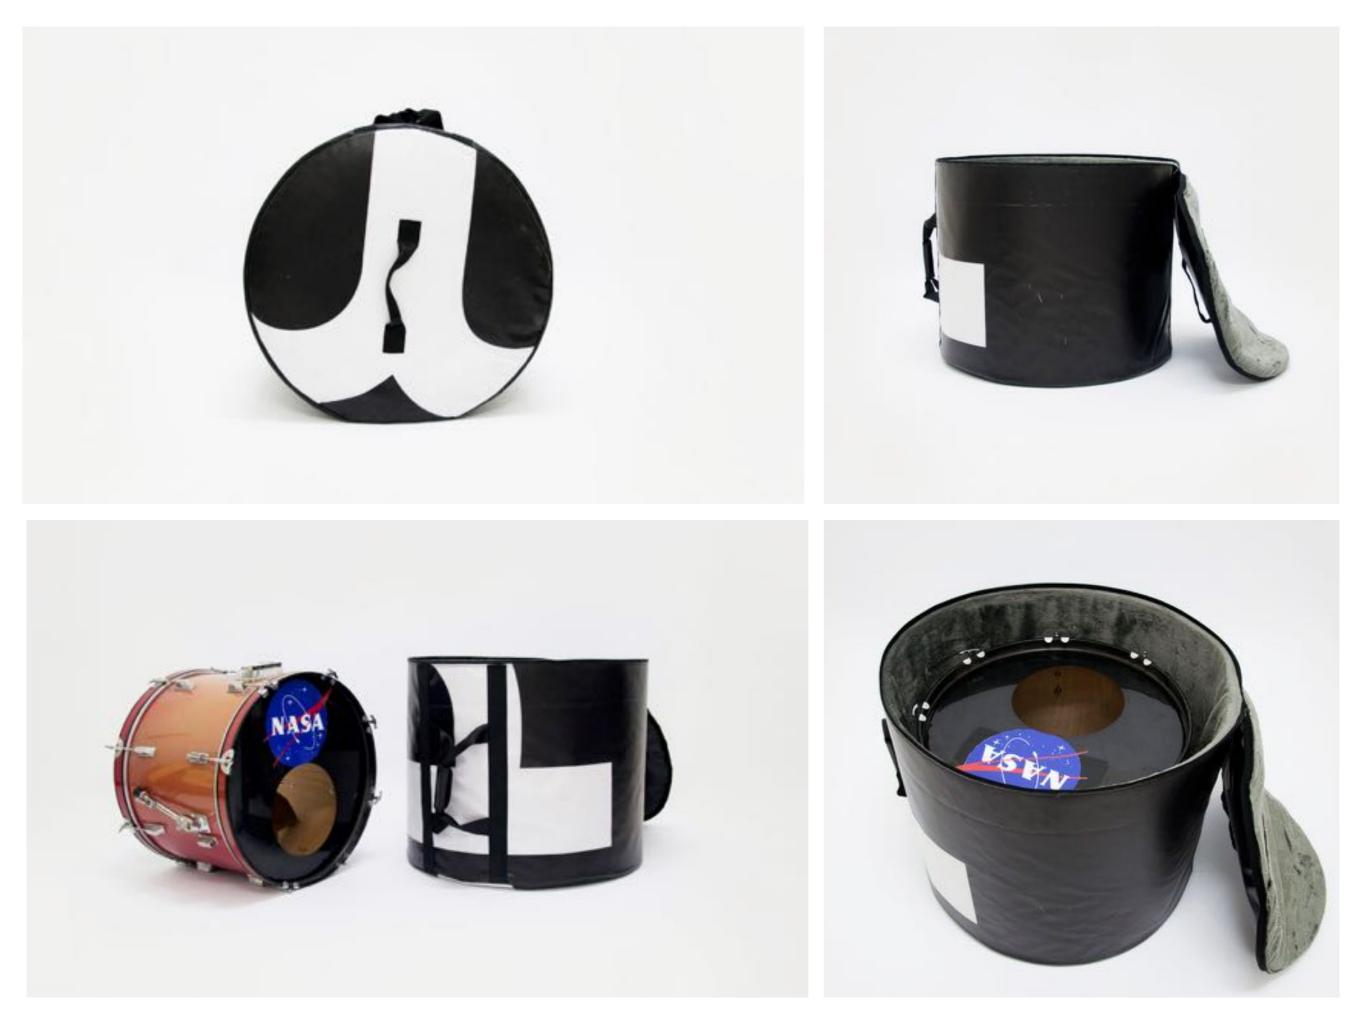

# **ECO DRUM SET BAGS**

Handmade eco drum set bags made with used truck tarps, ad banners and safety car belts.

Those eco drum set bags complete the drummer line by Crea-Re.

Each bag of this set is internally upholstered with high density foam. A soft ecological fur optimizes the protection of your drum set and keeps it always clean.

The bag has four practice and strong handles made of car safety belt.

The wide zip allows to completely open the top of the bag to help you put the drum in and take it out of the bag.

Check other models available and ready to ship **here** or **contact us** for a **custom music bag order** – info@crearebags.com.

The floor tom bags and tom bags are designed to fit power toms.

Fast tom bags and standard tom bags are also available under custom order.

Only few models available.

Each piece is unique, handmade, waterproof, washable and eco-friendly.