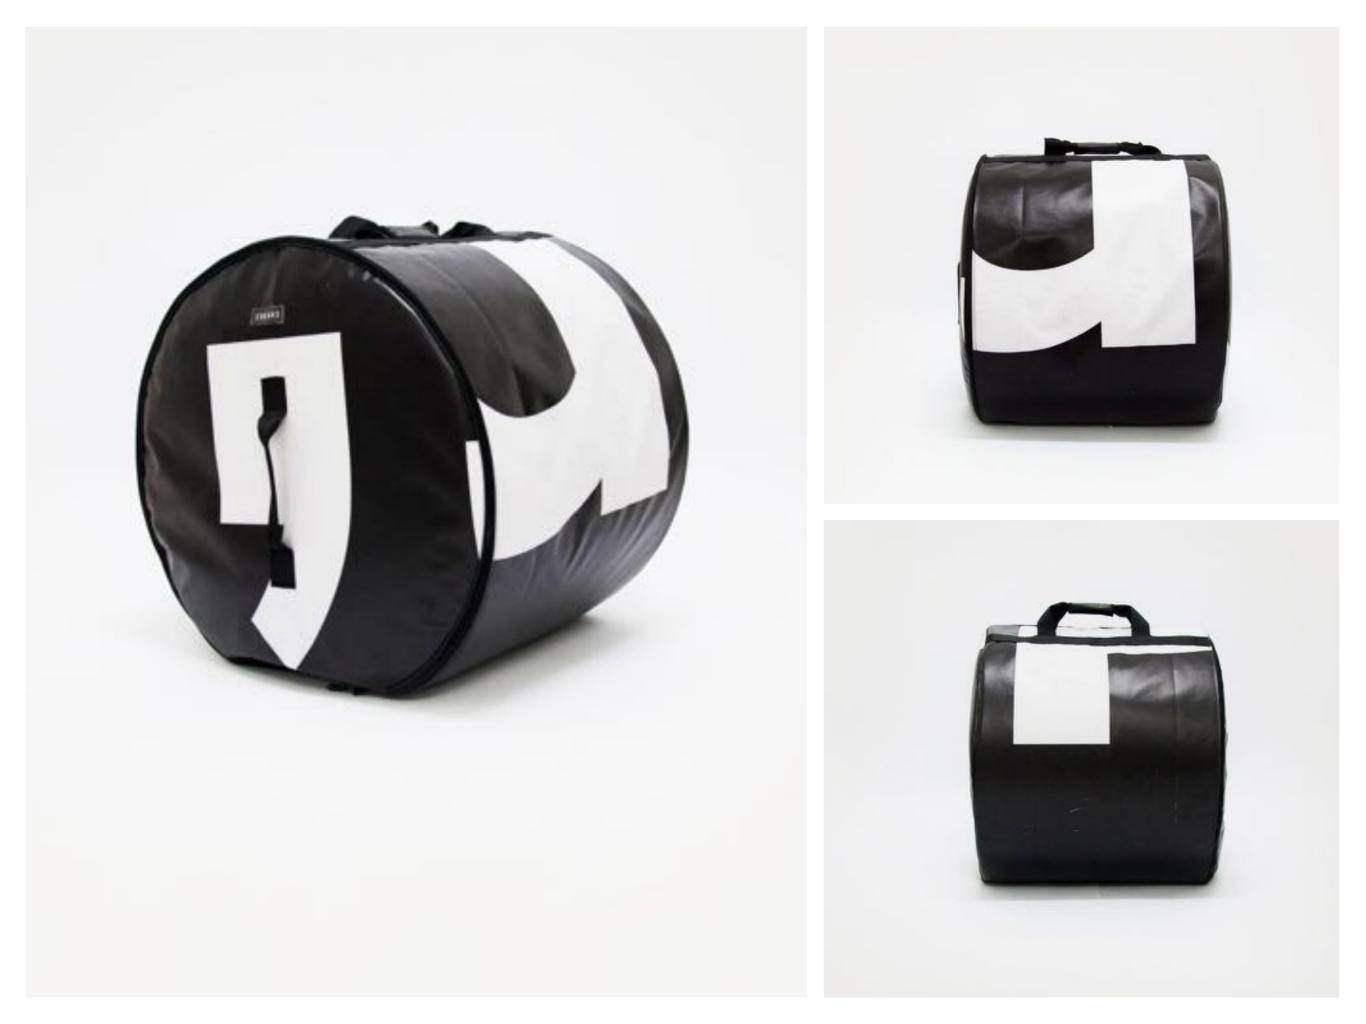

# **ECO DRUM SET BAGS**

Handmade eco drum set bags made with used truck tarps, ad banners and safety car belts.

Those eco drum set bags complete the drummer line by Crea-Re.

Each bag of this set is internally upholstered with high density foam. A soft ecological fur optimizes the protection of your drum set and keeps it always clean.

The bag has four practice and strong handles made of car safety belt.

The wide zip allows to completely open the top of the bag to help you put the drum in and take it out of the bag.

Check other models available and ready to ship **here** or **contact us** for a **custom music bag order** – info@crearebags.com.

The floor tom bags and tom bags are designed to fit power toms.

Fast tom bags and standard tom bags are also available under custom order.

Only few models available.

Each piece is unique, handmade, waterproof, washable and eco-friendly.