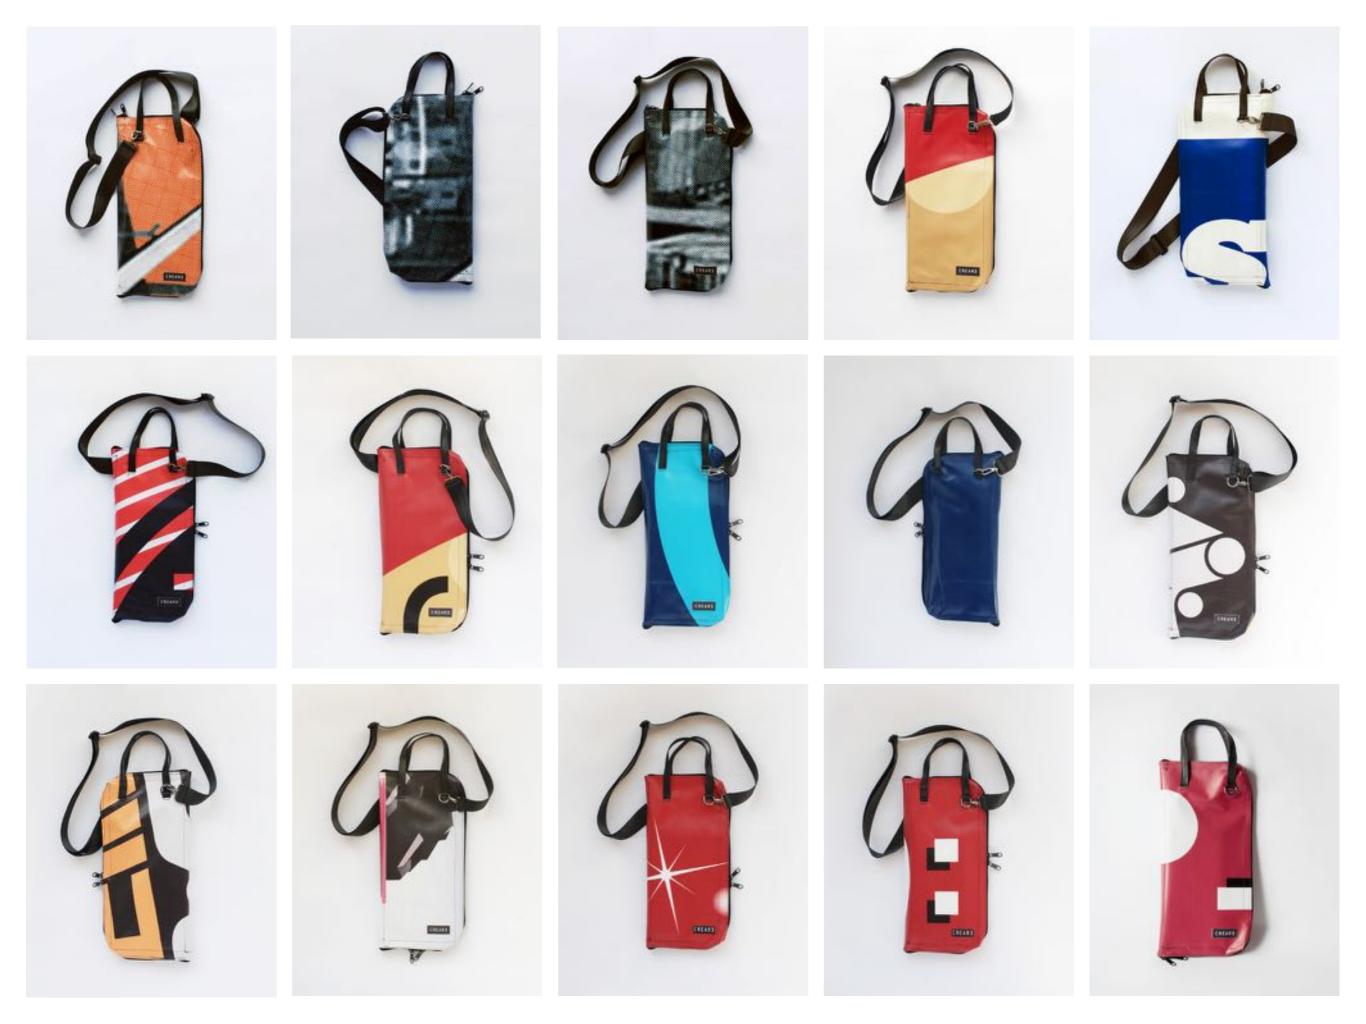

## ECO DRUMSTICKS BAG

Handmade eco drumsticks bag made with recycled materials by Crea-Re Studio.

This eco drumsticks bag is realized with up-cycled truck tarps and/or advertising banners, safety car belts bike inner tubes and paragliding wires.

The bags are reinforced in critical points to resist any accidents in the best way.

The drumsticks eco bag by Crea-Re has 4 spacious sections for holding drumsticks, mallets and brushes.

Furthermore has an internal compartment where you can keep pencil and/or drum accessories.

By the 2 paragliding wires you can mount the eco drumsticks bag on the floor tom.

The paragliding wire even if it seems tiny, is able to support up to 75 kg.

An adjustable shoulder strap is made with car safety belt and two handles are made by bike inner tubes.

That allows you to go everywhere with your drumsticks by bike, scooter, bus etc. Even if rains thanks to the rainproof materials.

All the materials used for Crea-Re Drumsticks Bag model are very strong and resistant.