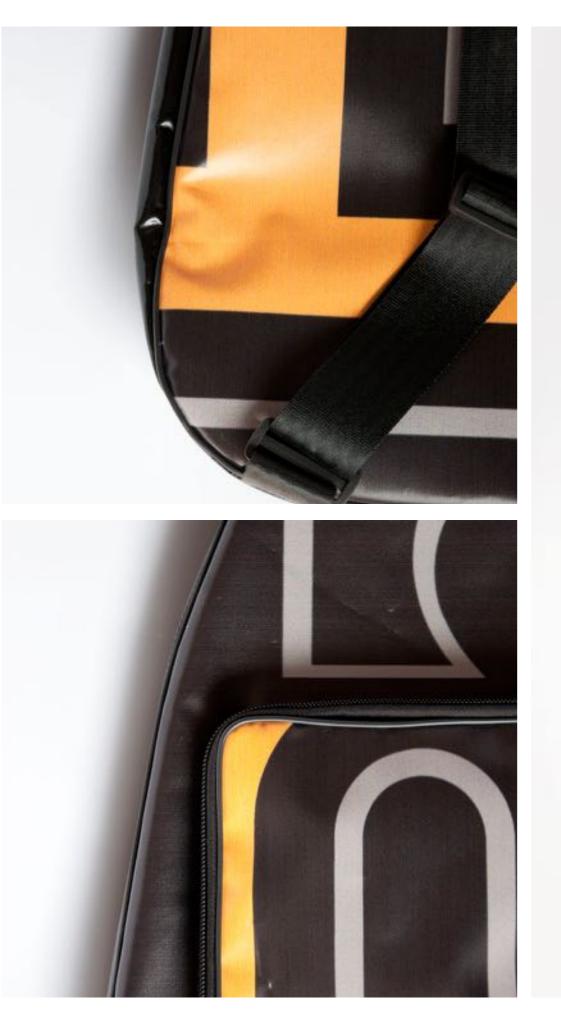

#### **PROTECTION & ECOLOGY**

Each CREA•RE Eco Electric Guitar Bag is handcrafted upcyclyng stunning and strong truck tarps, ad banners and car safety belts.

We take care about your instrument handcrafting interiors with upholstered high density foam. We use certificated soft ecological fur to optimize the protection of your effects and keeps your guitar always clean. 1 cm of high density foam in the whole case plus 4 internal pillow protect the body and the riff from any accidents in the best way. The lining made of ecological fur and foam is delicate and respect even the nitro models. Strong internal details protects the fur from the metal strings of your guitar.

#### HANDCRAFTED TO TRAVEL

CREA•RE Eco Electric Guitar Bag is perfect and comfortable to travel by bike, scooter, bus, train, metro, even if it rains because it is rainproof.

Adjustable and removable straps, made of a car safety belt, allows you to carry your guitar like a backpack.

A comfortable and strong handle, made of a car safety belt and reinforced by rivets allows you to easily carry your guitar.