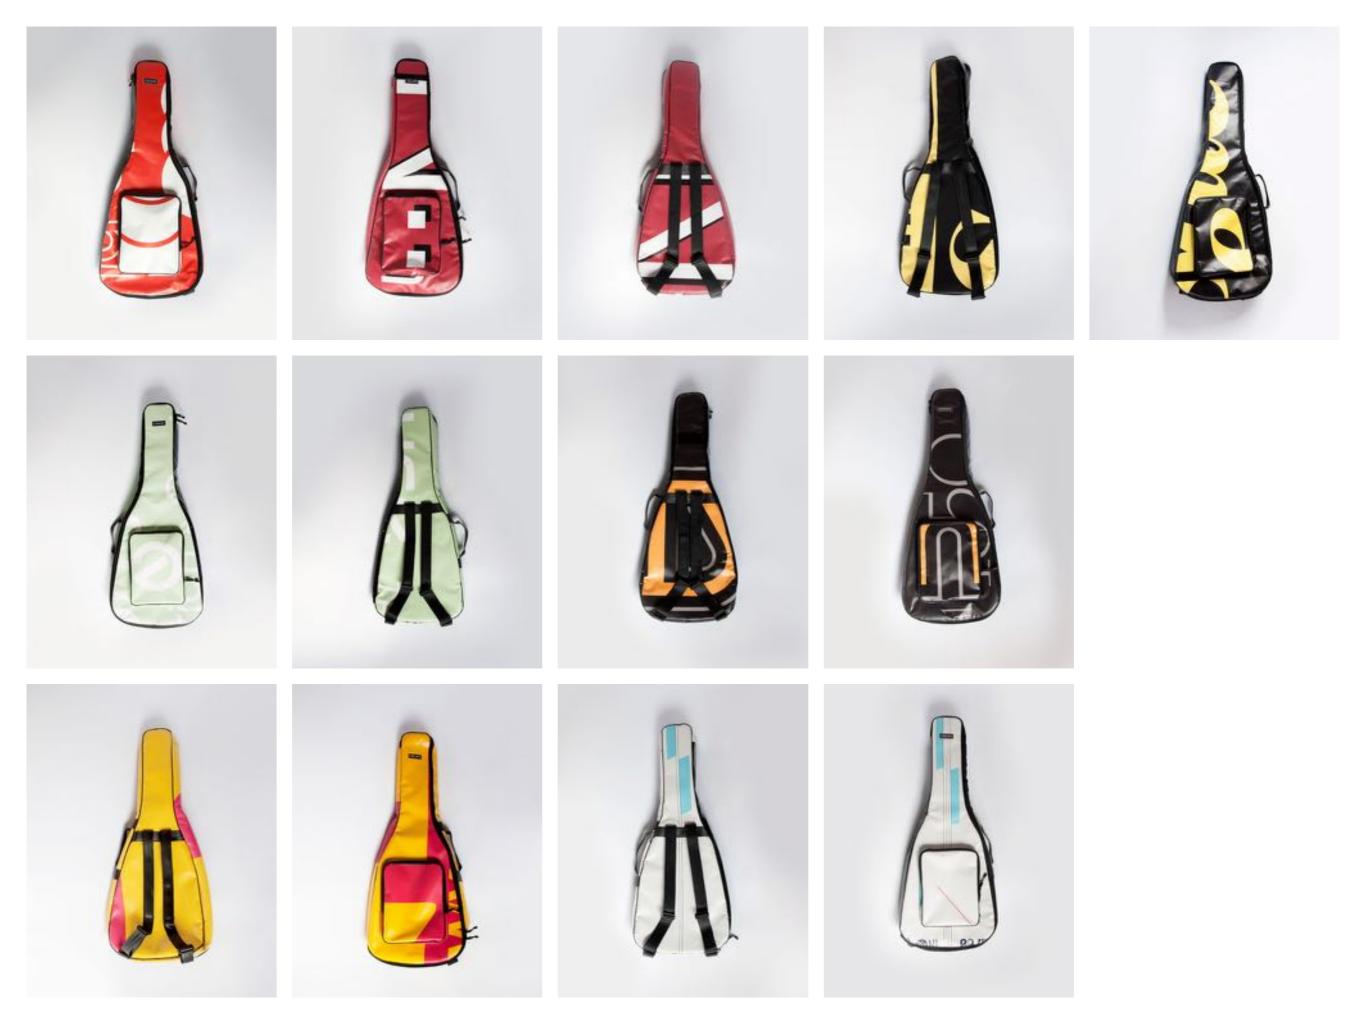

#### DESIGNED FOR MUSICIANS

For our Eco Electric Guitar Bag Series by CREA•RE Bags we checked different guitar bags and cases and talk with guitarist and bass player. We projected this series taking care about all the most vulnerable parts of the guitar. The result is a collection that offers the best option for musician who wants to protect his guitar, have the best travel experience, the ideal space for your accessories and a unique ecologic case.

At CREA•RE we know that each musician is unique. For this reason we offer several solutions for musicians needs, handcrafting even custom orders.

#### PERFECT BALANCE

The Eco Electric Guitar Bag Series offer the ideal mix between an hard case and gig bag offering at the same time light weight, water resistance, strong material and high travel experience.