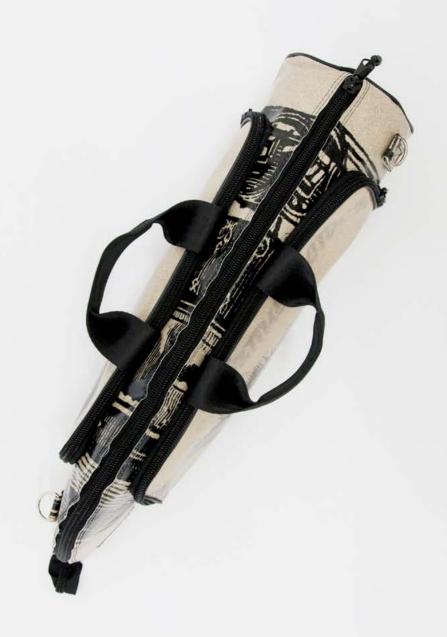

# ECO FLUGELHORN BAG

Eco flugelhorn bag made with recycled truck tarps, ad banners and safety car belts. This ecological case for flugelhorn by CREA•RE comes after testing the first prototype for 2 years in rehearsal rooms, clubs, bars and for over 10.000 km on the road. It comes reinforced, more capacious for accessories and practical to carry.

The Eco flugelhorn bag is internally padded with 1cm of high density foam that great protects your flugelhorn from any accidents. Soft ecological fur optimizes the protection of your flugelhorn and keeps it always clean.

The eco flugelhorn bag has two adjustable pillows inside, made of ecological fur, internal hard board and hi density foam, that give stability, suspend the instrument inside the case and give even more protection to the flugelhorn.

The bell side is reinforced with internal hardboard to giving more protection to your flugelhorn.

Inside, on the bottom, there's a pocket that ts A4 size sheets. It's located on the bottom for additional protection.

Another little pocket inside is designed to hold the mouthpiece.

Two external pouches allow you to carry additional accessories for your flugelhorn, a smartphone and all you need to make great music.

Two strong and practical handles made of car safety belt allow you to easily carry your eco flugelhorn bag.

The bag has also a removable shoulder strap made of car safety belt to carry your eco flugelhorn bag like a classic bag or like a backpack.

Snap hooks, head zipper and rings are made in high quality nickel free metal.

Designed to fit several flugelhorn models.

Internal measures: 45 x 18 x 27 cm