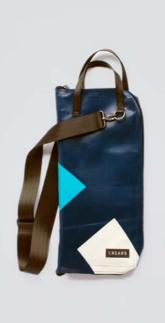

### ECO GUITAR STRAP

#### SUSTAINABLE DESIGN

Each CREA•RE Eco Guitar Strap is made with upcycled safety car belt and banners from Museum of Contemporary Art of Barcelona MACBA. The couch straps come from local scrap car companies.

#### MINIMAL AND CONTEMPORARY DESIGN

We design and assemble each guitar strap focusing on minimalistic design in order to valorize the subtle texture design of each couch strap. The composition of each MACBA banner is inspired by the contemporary artists like Malevic, Strzeminski, Burri, Bordeta and many other great example of simple and unique art composition.

#### UNIQUE CRAFTSMANSHIP

For each CREA•RE Eco Guitar Strap we choose the most beautiful couch straps, paying attention to color and texture. For each Guitar Strap we cut unique banner or truck tarp patter pieces and then patching them with the couch strap that better fits in color and texture.