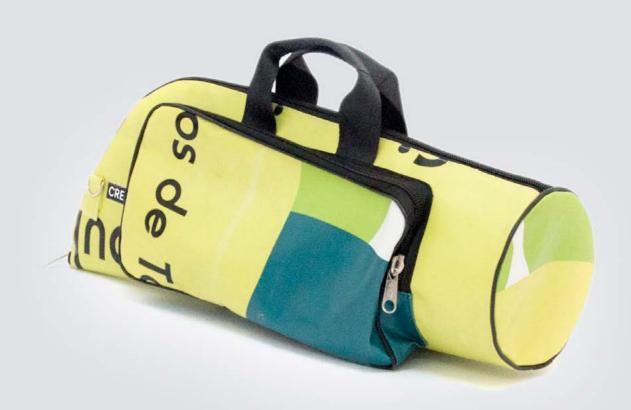

## ECO DRUMSTICKS BAG

This eco drumsticks bag is realized with up-cycled truck tarps and/or advertising banners, safety car belts bike inner tubes and paragliding wires.

The eco drumsticks bag by CREA•RE has 4 spacious sections for holding drumsticks, mallets and brushes.

Furthermore has an internal compartment where you can keep pencil and/or drum accessories.

An adjustable shoulder strap is made with car safety belt and two handles are made by bike inner tubes.

That allows you to go everywhere with your drumsticks by bike, scooter, bus etc. Even if rains thanks to the rainproof materials.

All the materials used for CREA•RE Drumsticks Bag model are very strong and resistant.

Each piece is unique, handmade, waterproof, washable and 100% eco-friendly.

The best way to have your unique, personal eco drumsticks bag.

Internal measures when open:

46 cm x 46 cm

External measures when closed:

52 cm x 24 cm x 5 cm