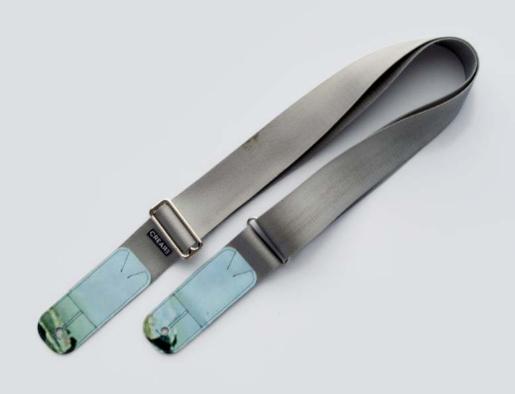

### ECO GUITAR STRAP

#### SUSTAINABLE DESIGN

Each CREA•RE Eco Guitar Strap is made with upcycled safety car belt and banners from Museum of Contemporary Art of Barcelona MACBA. The couch straps come from local scrap car companies.

Each guitar straps CREA•RE is sewed using pedal sewing machine from Forties Singer 17-2

#### MINIMAL AND CONTEMPORARY DESIGN

We design and assemble each guitar strap focusing on minimalistic design in order to valorize the subtle texture design of each couch strap. The composition of each MACBA banner is inspired by the contemporary artists like Malevic, Strzeminski, Burri, Bordeta and many other great example of simple and unique art composition.

#### UNIQUE CRAFTSMANSHIP

For each CREA•RE Eco Guitar Strap we choose the most beautiful couch straps, paying attention to color and texture. For each Guitar Strap we cut unique banner or truck tarp patter pieces and then patching them with the couch strap that better fits in color and texture.

Each CREA•RE Eco Guitar Strap is unique just like you.

#### PRECISE DETAILS, STRONG ACCESSORIES

Each CREA•RE Eco Guitar Strap is handcut, assembled one by one and sewed with our Singer 17-2. Strong and light brushed nickel buckle add resistance and minimalistic design detail.

#### END PIN GRIP

We use four layer of strong banner or truck tarp on each side of the CREA•RE Eco Guitar Strap. The holes and the cuts in the guitar strap is protected to offer you a great safe grip on your guitar.

#### FULL CONFORT

Couch straps are designed to travel and be confortable and protect people in case of accident. For this reason the couch strap is confortable and safe on your shoulder and for your guitar. Each guitar strap can hold up to 4 guitar picks (two in the front side and two in the back side).

The guitar strap is 1.8" wide [4,6 cm] and fully adjustable from 37.4" up to 64,5" [95 cm - 164cm] (pin-to-pin)

Guitar picks not included