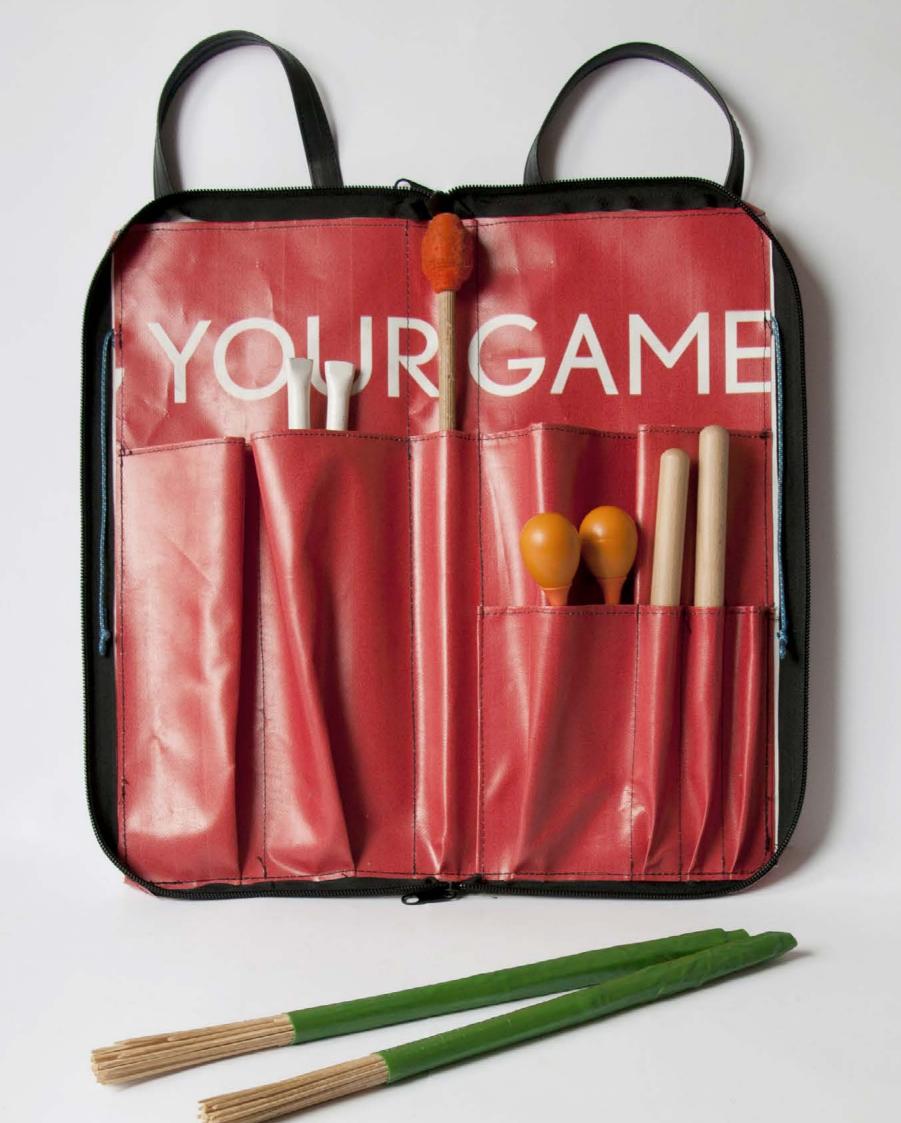

## ECO DRUMSTICKS BAG

This eco drumsticks bag is realized with up-cycled truck tarps and/or advertising banners, safety car belts bike inner tubes and paragliding wires.

The eco drumsticks bag by CREA•RE has 4 spacious sections for holding drumsticks, mallets and brushes.

Furthermore has an internal compartment where you can keep pencil and/or drum accessories.

An adjustable shoulder strap is made with car safety belt and two handles are made by bike inner tubes.

That allows you to go everywhere with your drumsticks by bike, scooter, bus etc. Even if rains thanks to the rainproof materials.

All the materials used for CREA•RE Drumsticks Bag model are very strong and resistant.

Each piece is unique, handmade, waterproof, washable and 100% eco-friendly.

The best way to have your unique, personal eco drumsticks bag.