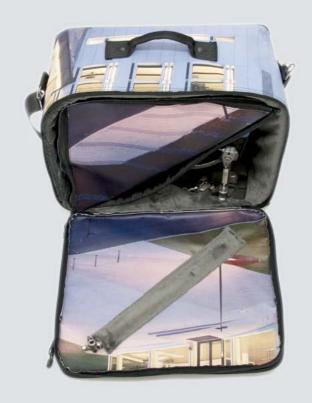

In order to give you the best travel experience we pad the shoulder straps to provide an high level of comfort while in use.

You find internal pockets and/or hidden pocket for your precious accessories, documents or money.

## ELECTRIC GUITAR BAG PROTECTION

Each CREA•RE Eco Electric Guitar Bag is projected to protect your instrument.

External material is light, strong and water resistant. We handcraf interiors with upholstered high density foam.

1 cm of high density foam in the whole case plus 4 internal pillows protect the body and the riff from any accidents in the best way. Internally, inside the padding, we add a recycled ABS hard board. This is the same ABS used in the cars to absorbe the impacts.

The lining made of certificated ecological fur is delicate and respect even the nitro painted models.

This ecological fur is certificated Human Friendly and Child Friendly.

Strong internal details protects the fur from the metal strings of your instrument to guarantee you a lifelong case.