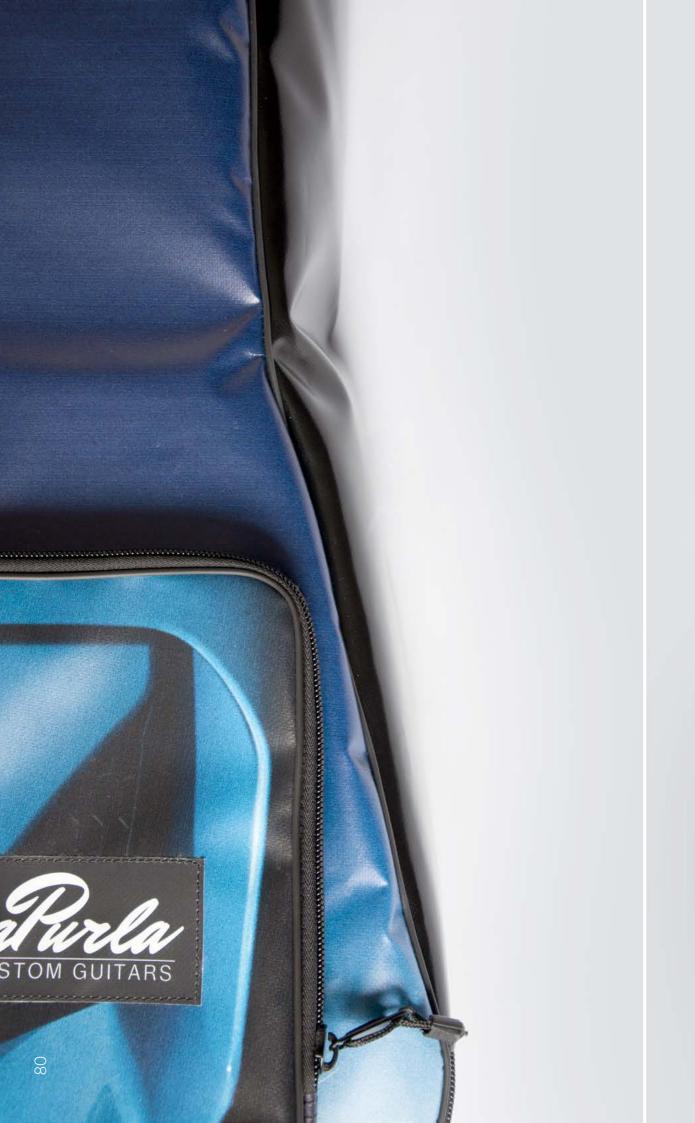

### HI QUALITY MATERIAL

CREA•RE cases are built using only high-test materials with extreme esistance to the elements such as truck tarps and/or Ad banner, paragliding wires, safety car belt.

The zippers are resistant to thousands of openings and closings.

## HIGH QUALITY DETAILS

At CREA•RE each detail is important.

For this reason our bags come standard with the strogest zipper pulls and self-healing nylon zippers.

Double zippers on big compartments also double their lifespan.

## ELECTRIC GUITAR BAG PROTECTION

Each CREA•RE Eco Electric Guitar Bag is projected to protect your instrument.

External material is light, strong and water resistant. We handcraf interiors with upholstered high density foam.

The lining made of certificated ecological fur is delicate and respect even the nitro painted models.

This ecological fur is certificated Human Friendly and Child Friendly.

Strong internal details protects the fur from the metal strings of your instrument to guarantee you a lifelong case.