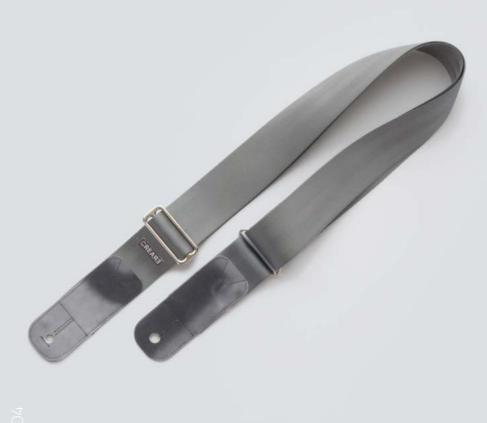

### ECO GUITAR STRAP

#### SUSTAINABLE DESIGN

Each CREA•RE Eco Guitar Strap is made with upcycled safety car belt and banners from Museum of Contemporary Art of Barcelona MACBA. The couch straps come from local scrap car companies.

Each guitar straps CREA•RE is sewed using pedal sewing machine from Forties Singer 17-2

#### MINIMAL AND CONTEMPORARY DESIGN

We design and assemble each guitar strap focusing on minimalistic design in order to valorize the subtle texture design of each couch strap. The composition of each MACBA banner is inspired by the contemporary artists like Malevic, Strzeminski, Burri, Bordeta and many other great example of simple and unique art composition.

#### UNIQUE CRAFTSMANSHIP

For each CREA•RE Eco Guitar Strap we choose the most beautiful couch straps, paying attention to color and texture. For each Guitar Strap we cut unique banner or truck tarp patter pieces and then patching them with the couch strap that better fits in color and texture.

Each CREA•RE Eco Guitar Strap is unique just like you.

#### PRECISE DETAILS, STRONG ACCESSORIES

Each CREA•RE Eco Guitar Strap is handcut, assembled one by one and sewed with our Singer 17-2. Strong and light brushed nickel buckle add resistance and minimalistic design detail.

#### END PIN GRIP

We use four layer of strong banner or truck tarp on each side of the CREA•RE Eco Guitar Strap. The holes and the cuts in the guitar strap is protected to offer you a great safe grip on your guitar.

#### FULL CONFORT

Couch straps are designed to travel and be confortable and protect people in case of accident. For this reason the couch strap is confortable and safe on your shoulder and for your guitar. Each guitar strap can hold up to 4 guitar picks (two in the front side and two in the back side).

The guitar strap is 1.8" wide [4,6 cm] and fully adjustable from 37.4" up to 64,5" [95 cm - 164cm] (pin-to-pin)

Guitar picks not included