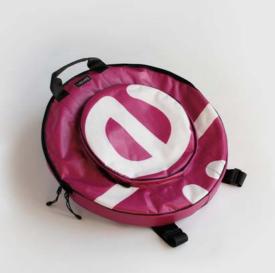

# ECO HANDPAN BAG

#### **DESIGNED FOR HANDPAN PLAYERS**

For our Eco Handpan Bag Series by CREA•RE Bags we checked different handpan and hang bags and talk with several experienced percussionists. The result is a collection that offers the best option for musicians who want to protect their handpan or hang, have the best travel experience and a unique ecologic case.

### HANDCRAFTED TO TRAVEL

CREA•RE Eco Handpan Bag is perfect and comfortable to travel even if it rains because it is rainproof.

Two adjustable and padded straps, made of a car safety belt, allows you to carry your hang like a backpack.

Two comfortable and strong handles, made of a car safety belt and reinforced by rivets allow you to easily carry your handpan bag everywhere.