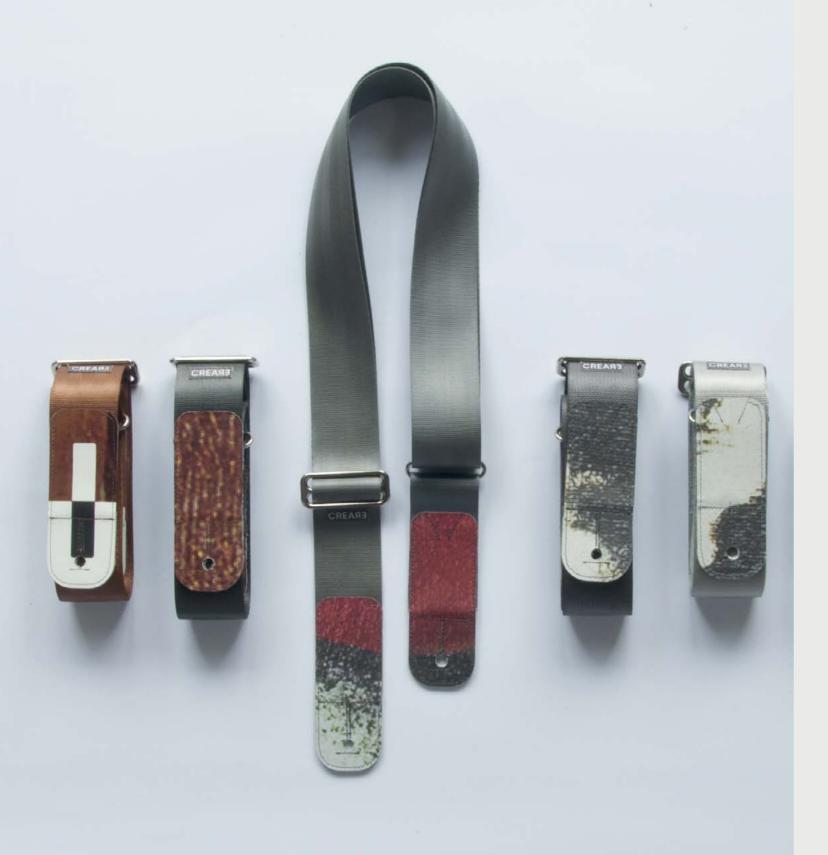

### ECO GUITAR STRAP

#### SUSTAINABLE DESIGN

Each CREA•RE Eco Guitar Strap is made with upcycled safety car belt and banners from Museum of Contemporary Art of Barcelona MACBA. The couch straps come from local scrap car companies.

#### MINIMAL AND CONTEMPORARY DESIGN

We design and assemble each guitar strap focusing on minimalistic design in order to valorize the subtle texture design of each couch strap. The composition of each MACBA banner is inspired by the contemporary artists like Malevic, Strzeminski, Burri, Bordeta and many other great example of simple and unique art composition.

#### UNIQUE CRAFTSMANSHIP

For each CREA•RE Eco Guitar Strap we choose the most beautiful couch straps, paying attention to color and texture. For each Guitar Strap we cut unique banner or truck tarp patter pieces and then patching them with the couch strap that better fits in color and texture.

Each CREA•RE Eco Guitar Strap is unique just like you.