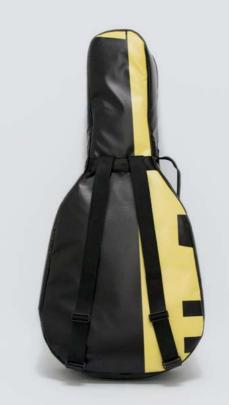

## ECO ELECTRIC GUITAR BAG

#### DESIGNED FROM MUSICIANS FOR MUSICIANS

This case is the final result of years of research focused in the perfect electric guitar case that is easy to carry, light, resistant and able to protect the guitar from shocks, unexpected and weather.

This collection offers the best option for musician who wants to protect his guitar, have the best travel experience, the ideal space for accessories and a unique ecologic case.

#### PERFECT BALANCE

The Eco Electric Guitar Bag Series offer the ideal mix between a hard case and gig bag offering at the same time light weight, water resistance, strong material and high travel experience.

#### HANDCRAFTED TO TRAVEL

CREA•RE Eco Electric Guitar Bag is perfect and comfortable to travel everywhere and in every way, even if it rains because it is rainproof. Adjustable and removable straps, made of a car safety belt, allows you to carry your guitar like a backpack.

A comfortable and strong handle, made of a car safety belt and reinforced by rivets allows you to easily carry your guitar.