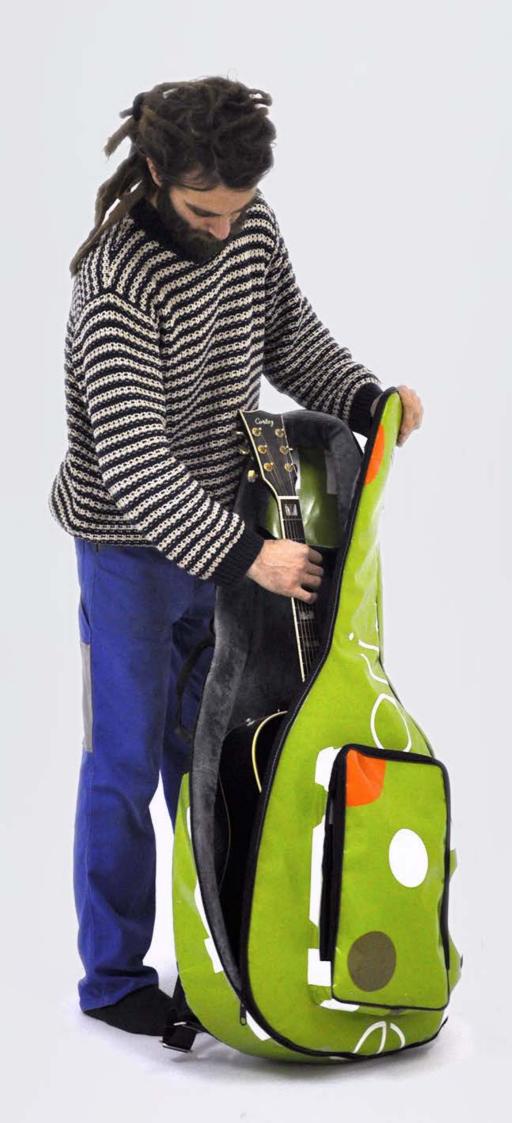

## ECO ELECTRIC GUITAR BAG

#### HANDCRAFTED TO TRAVEL

CREA•RE Eco Electric Guitar Bag is perfect and comfortable to travel everywhere and in every way, even if it rains because it is rainproof. Adjustable and removable straps, made of a car safety belt, allows you to carry your guitar like a backpack.

A comfortable and strong handle, made of a car safety belt and reinforced by rivets allows you to easily carry your guitar.