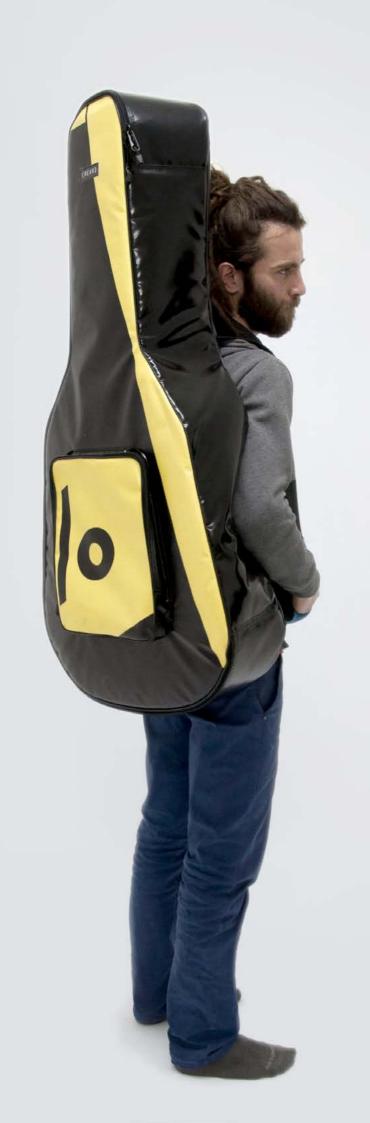

## ECO ELECTRIC GUITAR BAG

#### DESIGNED FROM MUSICIANS FOR MUSICIANS

This case is the final result of years of research focused in the perfect electric guitar case that is easy to carry, light, resistant and able to protect the guitar from shocks, unexpected and weather.

This collection offers the best option for musician who wants to protect his guitar, have the best travel experience, the ideal space for accessories and a unique ecologic case.

#### PERFECT BALANCE

The Eco Electric Guitar Bag Series offer the ideal mix between a hard case and gig bag offering at the same time light weight, water resistance, strong material and high travel experience.

#### HANDCRAFTED TO TRAVEL

CREA•RE Eco Electric Guitar Bag is perfect and comfortable to travel everywhere and in every way, even if it rains because it is rainproof. Adjustable and removable straps, made of a car safety belt, allows you to carry your guitar like a backpack.

A comfortable and strong handle, made of a car safety belt and reinforced by rivets allows you to easily carry your guitar.