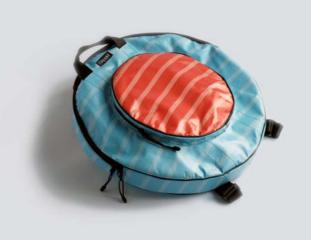

# ECO HANDPAN BAG

#### **DESIGNED FOR HANDPAN PLAYERS**

For our Eco Handpan Bag Series by CREA•RE Bags we checked different handpan and hang bags and talk with several experienced percussionists. The result is a collection that offers the best option for musicians who want to protect their handpan or hang, have the best travel experience and a unique ecologic case.

### PERFECT BALANCE

The Eco Handpan Bag Series offer the ideal mix between an hard case and gig bag offering at the same time light weight, water resistance, strong material and high travel experience.

### **PROTECTION & ECOLOGY**

Each CREA•RE Eco Handpan Bag is handcrafted upcyclyng stunning and strong truck tarps, ad banners and car safety belts.

We take care about your instrument handcrafting interiors with upholstered high density foam. We use certificated soft ecological fur to optimize the protection of your instrument and keeps it always clean.

### HANDCRAFTED TO TRAVEL

CREA•RE Eco Handpan Bag is perfect and comfortable to travel even if it rains because it is rainproof.

Two adjustable and padded straps, made of a car safety belt, allows you to carry your hang like a backpack.

Two comfortable and strong handles, made of a car safety belt and reinforced by rivets allow you to easily carry your handpan bag everywhere.

### **INTERNAL MEASURES:**

Eco Handpan Bag 58×58×28 [cm]

www.crearebags.com