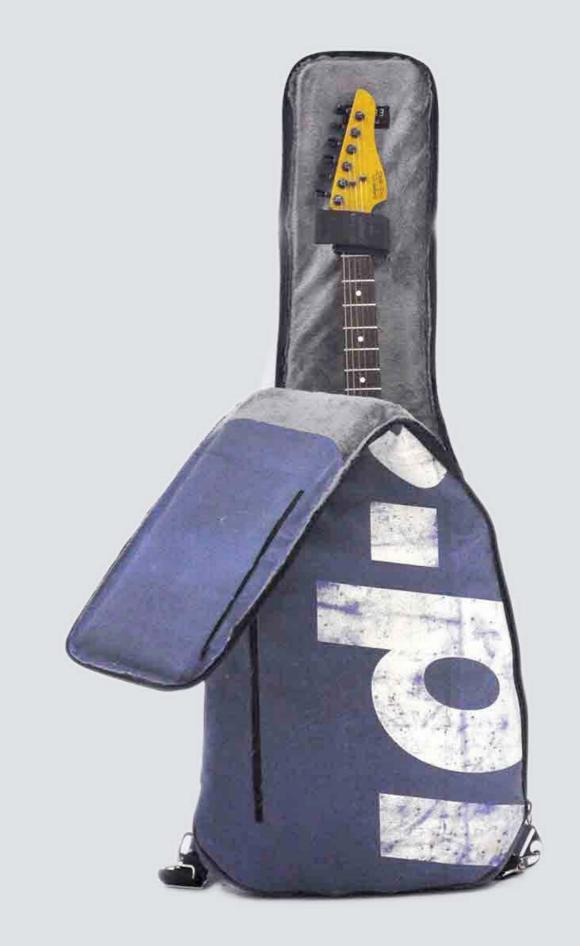

## ELECTRIC GUITAR BAG PROTECTION

Each CREA•RE Eco Electric Guitar Bag is projected to protect your instrument.

External material is light, strong and water resistant. We handcraf interiors with upholstered high density foam.

1 cm of high density foam in the whole case plus 4 internal pillows protect the body and the riff from any accidents in the best way. Internally, inside the padding, we add a recycled ABS hard board. This is the same ABS used in the cars to absorbe the impacts.

The lining made of certificated ecological fur is delicate and respect even the nitro painted models.

This ecological fur is certificated Human Friendly and Child Friendly.

Strong internal details protects the fur from the metal strings of your instrument to guarantee you a lifelong case.