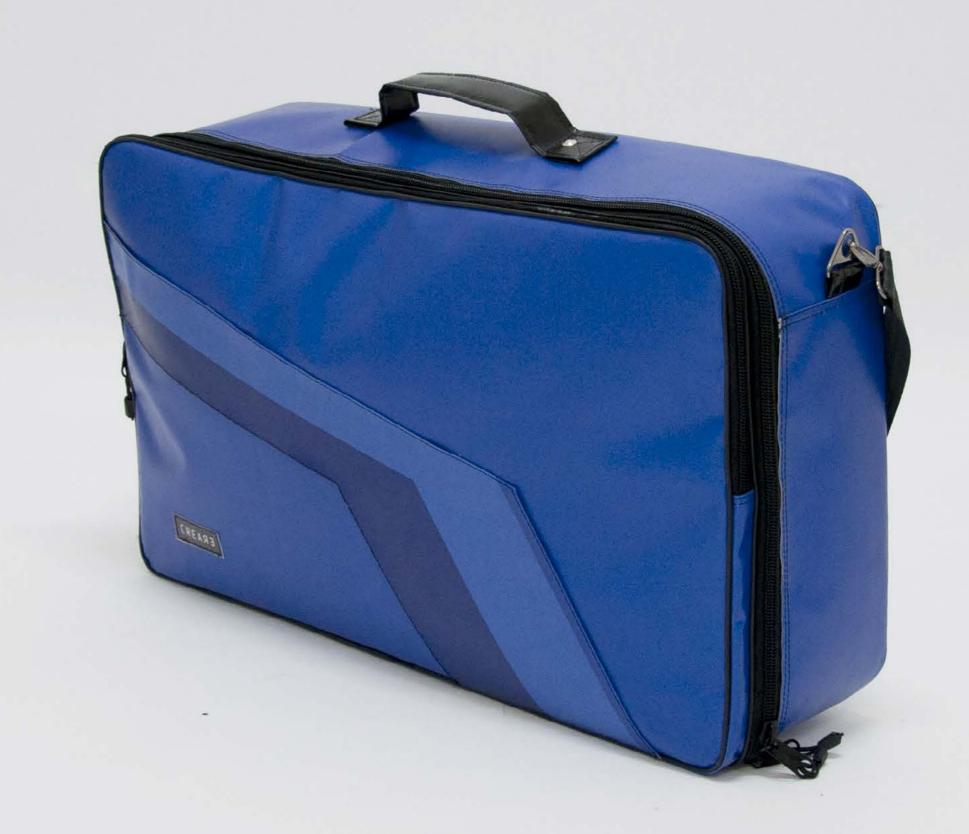

## ECO PEDALBOARD BAG

Eco pedalboard bag made of used truck tarps, ad banners and car safety belts. Internally upholstered with 1 cm of high density foam. Soft ecological fur optimizes the protection of your effects and keeps your pedalboard always clean.

An upholstered "comforter" made of ecological fur and foam protects the knobs, display and switches from any accidents in the best way.

A hard board in the bottom protects the pedalboard against potential damage during your trips.

It's perfect and comfortable to transport by bike, scooter, bus, train, metro etc. Even if rains thanks to the rainproof materials.

An adjustable and removable strap, made of a car safety belt, allows you to carry your pedalboard like a bag.

A comfortable and strong handle, made of a car safety belt and reinforced by rivets allows you to easily carry your eco pedalboard bag.

It has a spacious front pocket useful for carrying books, sheet music, cables, a book, a smartphone, a tablet, a laptop, magazines and all that you need to make great music.

The front pocket is also padded so you can use it to carry fragile and delicate stuff.

Snap hooks, head zippers and frame connectors are made of high quality, nickel free metal.

Internal Measures:

Eco Pedalboard case 63,5×37,5×12 cm

Front pocket: 65x39x3 cm