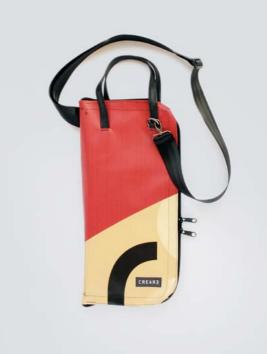

## ECO DRUMSTICKS BAG

This eco drumsticks bag is realized with up-cycled truck tarps and/or advertising banners, safety car belts bike inner tubes and paragliding wires.

The eco drumsticks bag by CREA•RE has 4 spacious sections for holding drumsticks, mallets and brushes.

Furthermore has an internal compartment where you can keep pencil and/or drum accessories.

An adjustable shoulder strap is made with car safety belt and two handles are made by bike inner tubes.

That allows you to go everywhere with your drumsticks by bike, scooter, bus etc. Even if rains thanks to the rainproof materials.

All the materials used for CREA•RE Drumsticks Bag model are very strong and resistant.

Each piece is unique, handmade, waterproof, washable and 100% eco-friendly.

The best way to have your unique, personal eco drumsticks bag.

Internal measures when open:

46 cm x 46 cm

External measures when closed:

52 cm x 24 cm x 5 cm