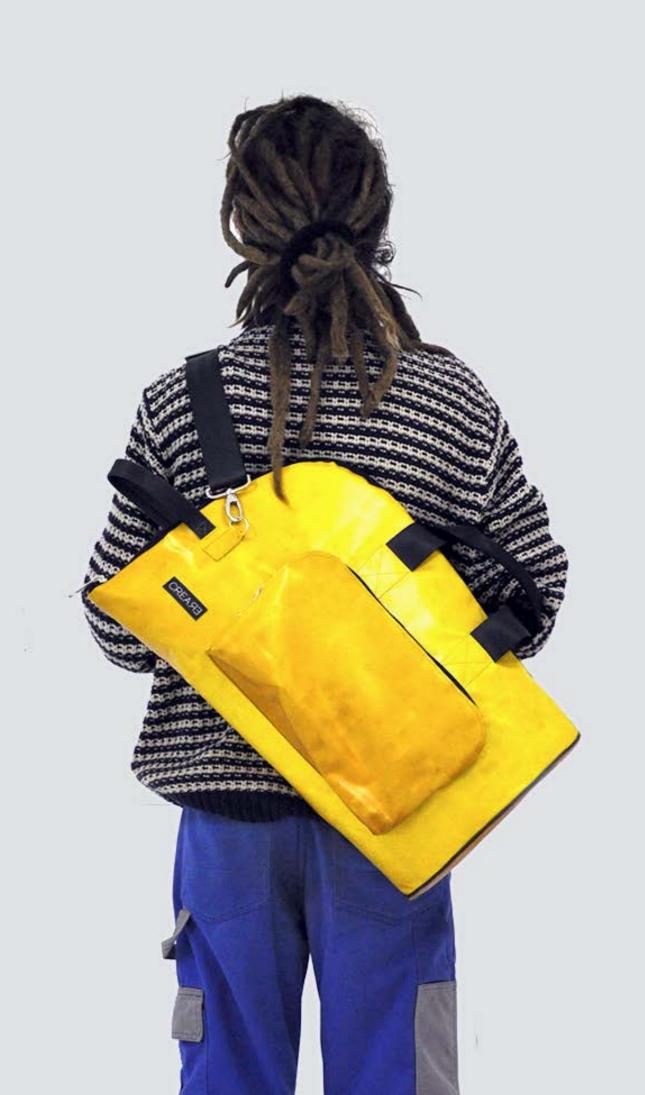

Another little pocket inside is designed to hold the mouthpiece.

Two external pouches allow you to carry additional accessories for your flugelhorn, a smartphone and all you need to make great music.

Two strong and practical handles made of car safety belt allow you to easily carry your eco flugelhorn bag.

The bag has also a removable shoulder strap made of car safety belt to carry your eco flugelhorn bag like a classic bag or like a backpack.

Snap hooks, head zipper and rings are made in high quality nickel free metal.