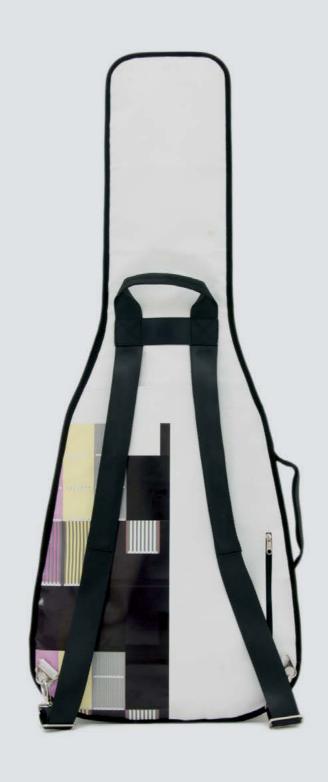

## ECO ELECTRIC GUITAR BAG

#### HANDCRAFTED TO TRAVEL

CREA•RE Eco Electric Guitar Bag is perfect and comfortable to travel everywhere and in every way, even if it rains because it is rainproof. Adjustable and removable straps, made of a car safety belt, allows you to carry your guitar like a backpack.

A comfortable and strong handle, made of a car safety belt and reinforced by rivets allows you to easily carry your guitar.