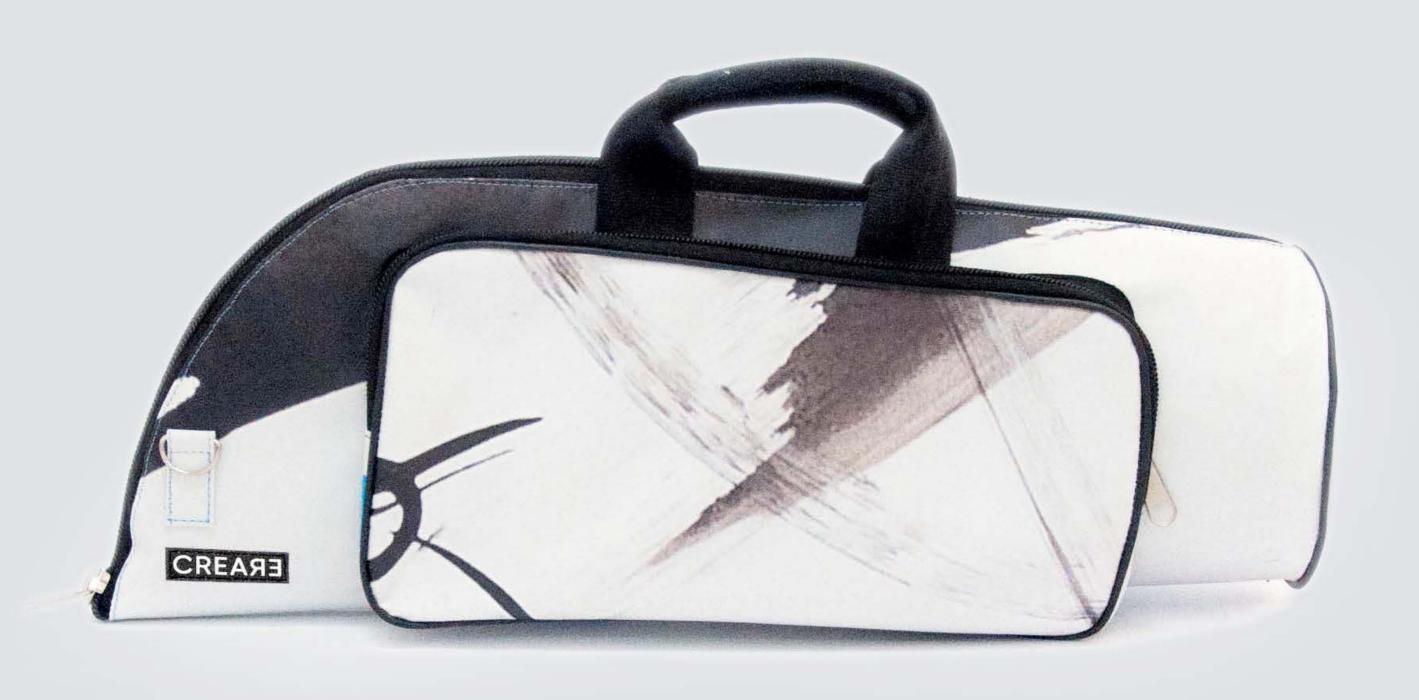

### TRUMPET BAG PROTECTION

### HIGHEST PROTECTION FOR YOUR INSTRUMENT

Each CREA•RE Trumpet Bag is projected to protect your instrument.

External material is light, strong and water resistant.

We handcraft interiors with upholstered high density foam. 1 cm of high density foam in the whole case plus 2 internal pillows protect the body from any accidents in the best way. Internally, inside the pillow padding, we add a recycled ABS hard board.

This is the same ABS used in the cars bumpers to absorb the impacts.

The lining made of certificated ecological fur is delicate and respect even the most specifics models.

Strong internal hard board protect the bell of your instrument to guarantee you a lifelong case.

## ECO TROMBONE BAG

Made with recycled truck tarps, ad banners and safety car belts. This ecological case for trombone by CREA•RE comes after testing the first prototype for 2 years in rehearsal rooms, clubs, bars and for over 10.000 km on the road. It comes reinforced, more capacious for accessories and practical to carry.