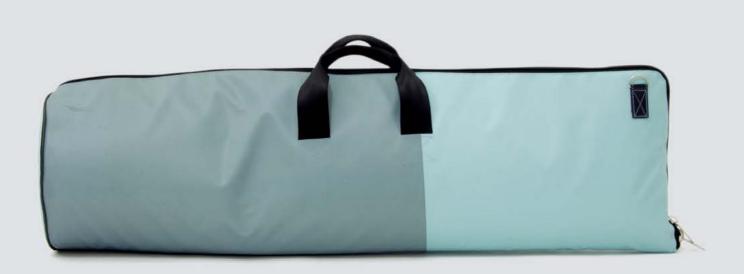

## ECO ACOUSTIC GUITAR BAG

We love the warm sound of acoustic guitars and we know how delicate is this instrument.

For our Eco Acoustic Guitar Bag Series we've checked different guitar bags and cases and talked with several acoustic and classic guitarists. We projected this series taking care about our previous experience, all the most vulnerable parts of the acoustic and classic guitar, the angle of the guitar inside the case, the vulnerability of the body, the parte most exposed to accidental shocks.

The final result of this years of research is soft case that is easy to carry, light, resistant and able to protect the guitar from shocks, unexpected and weather. This collection offers the best option for musician who wants to protect his guitar, have the best travel experience, the ideal space for accessories and a unique ecologic case.

#### UNIVERSAL MEASURES

Fits acoustic, classic guitars and some hollow model

#### **INTERNAL MEASURES:**

Acoustic Guitar case 107,7×45,7×13 [cm]

Front pocket: 26x34x4 [cm]