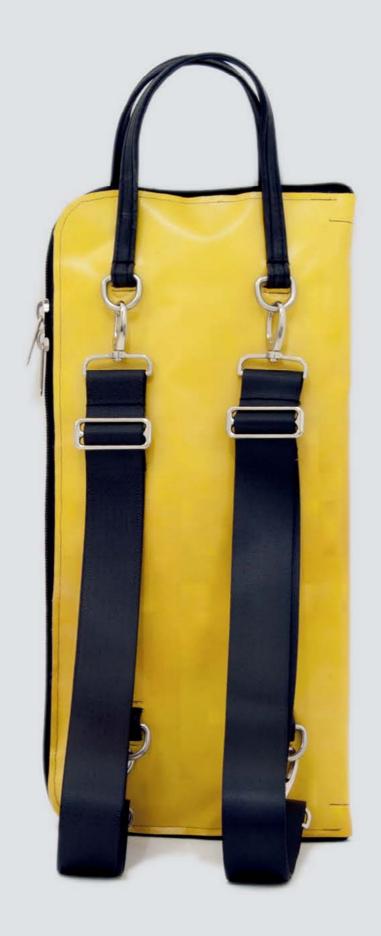

# ECO DRUMSTICKS BACKPACK BAG

This eco drumsticks back bag is realized with up-cycled truck tarps and/or advertising banners, safety car belts bike inner tubes and paragliding wires.

The eco drumsticks bag by CREA•RE has 4 spacious sections for holding drumsticks, mallets and brushes.

Furthermore has an internal compartment where you can keep pencil and/or drum accessories.

This drumsticks case model is the most practice and travel friendly of the collection. Two adjustable shoulder straps made with car safety belt and two handles, made by bike inner tubes allow you to you the case like backback, sloulder bag or handbag.

That allows you to go everywhere with your drumsticks by bike, scooter, bus etc. Even if rains thanks to the rainproof materials.

All the materials used for CREA•RE Drumsticks Bag model are very strong and resistant.