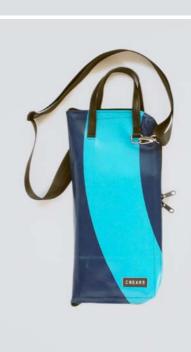

## ECO DRUMSTICKS BAG

This eco drumsticks bag is realized with up-cycled truck tarps and/or advertising banners, safety car belts bike inner tubes and paragliding wires.

The eco drumsticks bag by CREA•RE has 4 spacious sections for holding drumsticks, mallets and brushes.

Furthermore has an internal compartment where you can keep pencil and/or drum accessories.

An adjustable shoulder strap is made with car safety belt and two handles are made by bike inner tubes.

That allows you to go everywhere with your drumsticks by bike, scooter, bus etc. Even if rains thanks to the rainproof materials.

All the materials used for CREA•RE Drumsticks Bag model are very strong and resistant.

Each piece is unique, handmade, waterproof, washable and 100% eco-friendly.

The best way to have your unique, personal eco drumsticks bag.

Internal measures when open:

46 cm x 46 cm

External measures when closed:

52 cm x 24 cm x 5 cm