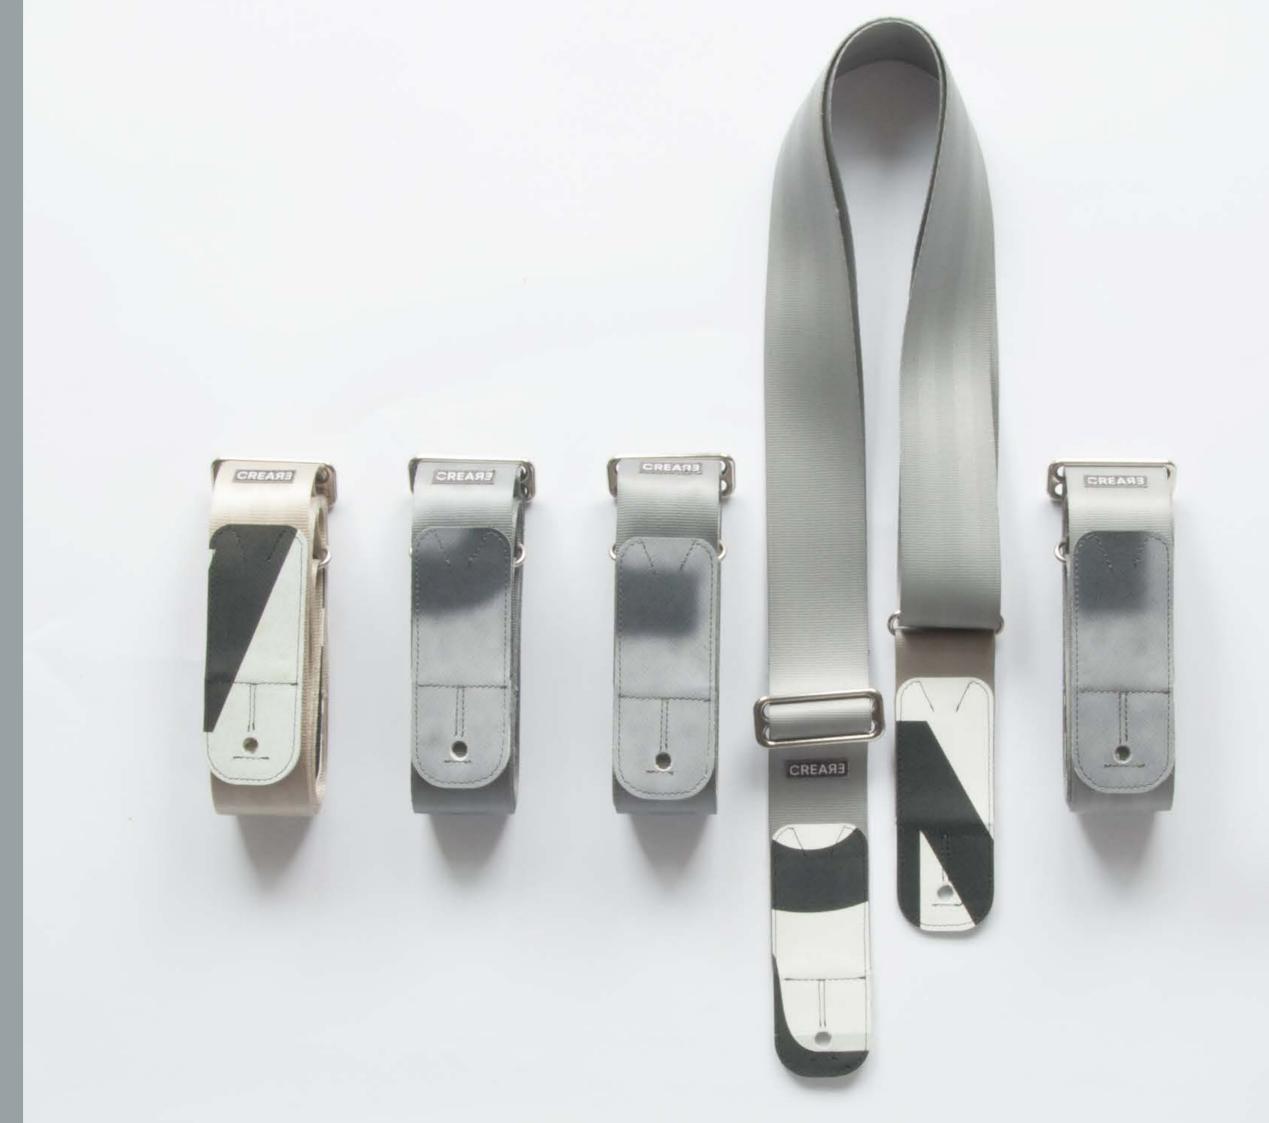

### ECO GUITAR STRAP

#### SUSTAINABLE DESIGN

Each CREA•RE Eco Guitar Strap is made with upcycled safety car belt and banners from Museum of Contemporary Art of Barcelona MACBA. The couch straps come from local scrap car companies.

#### MINIMAL AND CONTEMPORARY DESIGN

We design and assemble each guitar strap focusing on minimalistic design in order to valorize the subtle texture design of each couch strap. The composition of each MACBA banner is inspired by the contemporary artists like Malevic, Strzeminski, Burri, Bordeta and many other great example of simple and unique art composition.

#### UNIQUE CRAFTSMANSHIP

For each CREA•RE Eco Guitar Strap we choose the most beautiful couch straps, paying attention to color and texture. For each Guitar Strap we cut unique banner or truck tarp patter pieces and then patching them with the couch strap that better fits in color and texture.

#### PRECISE DETAILS, STRONG ACCESSORIES

Each CREA•RE Eco Guitar Strap is handcut, assembled one by one and sewed with our Singer 17-2. Strong and light brushed nickel buckle add resistance and minimalistic design detail.