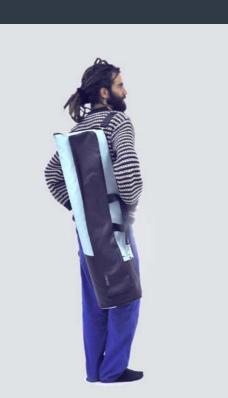

#### HANDCRAFTED TO TRAVEL

CREA•RE Eco Electric Guitar Bag is perfect and comfortable to travel everywhere and in every way, even if it rains because it is rainproof. Adjustable and removable straps, made of a car safety belt, allows you to carry your guitar like a backpack.

A comfortable and strong handle, made of a car safety belt and reinforced by rivets allows you to easily carry your guitar.