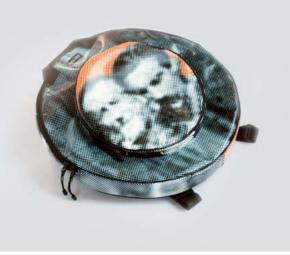

# ECO HANDPAN BAG

#### **DESIGNED FOR HANDPAN PLAYERS**

For our Eco Handpan Bag Series by CREA•RE Bags we checked different handpan and hang bags and talk with several experienced percussionists. The result is a collection that offers the best option for musicians who want to protect their handpan or hang, have the best travel experience and a unique ecologic case.

### **PROTECTION & ECOLOGY**

Each CREA•RE Eco Handpan Bag is handcrafted upcyclyng stunning and strong truck tarps, ad banners and car safety belts.

We take care about your instrument handcrafting interiors with upholstered high density foam. We use certificated soft ecological fur to optimize the protection of your instrument and keeps it always clean.

### HANDCRAFTED TO TRAVEL

CREA•RE Eco Handpan Bag is perfect and comfortable to travel even if it rains because it is rainproof.

Two adjustable and padded straps, made of a car safety belt, allows you to carry your hang like a backpack.

Two comfortable and strong handles, made of a car safety belt and reinforced by rivets allow you to easily carry your handpan bag everywhere.