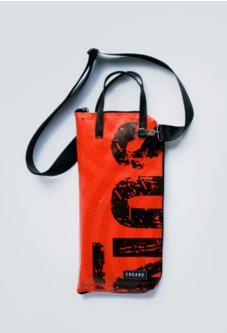

### ECO GUITAR STRAP

#### SUSTAINABLE DESIGN

Each CREA•RE Eco Guitar Strap is made with upcycled safety car belt and banners from Museum of Contemporary Art of Barcelona MACBA. The couch straps come from local scrap car companies.

#### UNIQUE CRAFTSMANSHIP

For each CREA•RE Eco Guitar Strap we choose the most beautiful couch straps, paying attention to color and texture. For each Guitar Strap we cut unique banner or truck tarp patter pieces and then patching them with the couch strap that better fits in color and texture.

Each CREA•RE Eco Guitar Strap is unique just like you.