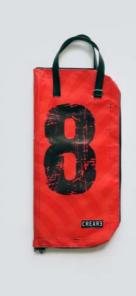

## ECO DRUMSTICKS BAG

This eco drumsticks bag is realized with up-cycled truck tarps and/or advertising banners, safety car belts bike inner tubes and paragliding wires.

The eco drumsticks bag by CREA•RE has 4 spacious sections for holding drumsticks, mallets and brushes.

Furthermore has an internal compartment where you can keep pencil and/or drum accessories.

An adjustable shoulder strap is made with car safety belt and two handles are made by bike inner tubes.

That allows you to go everywhere with your drumsticks by bike, scooter, bus etc. Even if rains thanks to the rainproof materials.

All the materials used for CREA•RE Drumsticks Bag model are very strong and resistant.

Each piece is unique, handmade, waterproof, washable and 100% eco-friendly.

The best way to have your unique, personal eco drumsticks bag.

Internal measures when open:

46 cm x 46 cm

External measures when closed:

52 cm x 24 cm x 5 cm