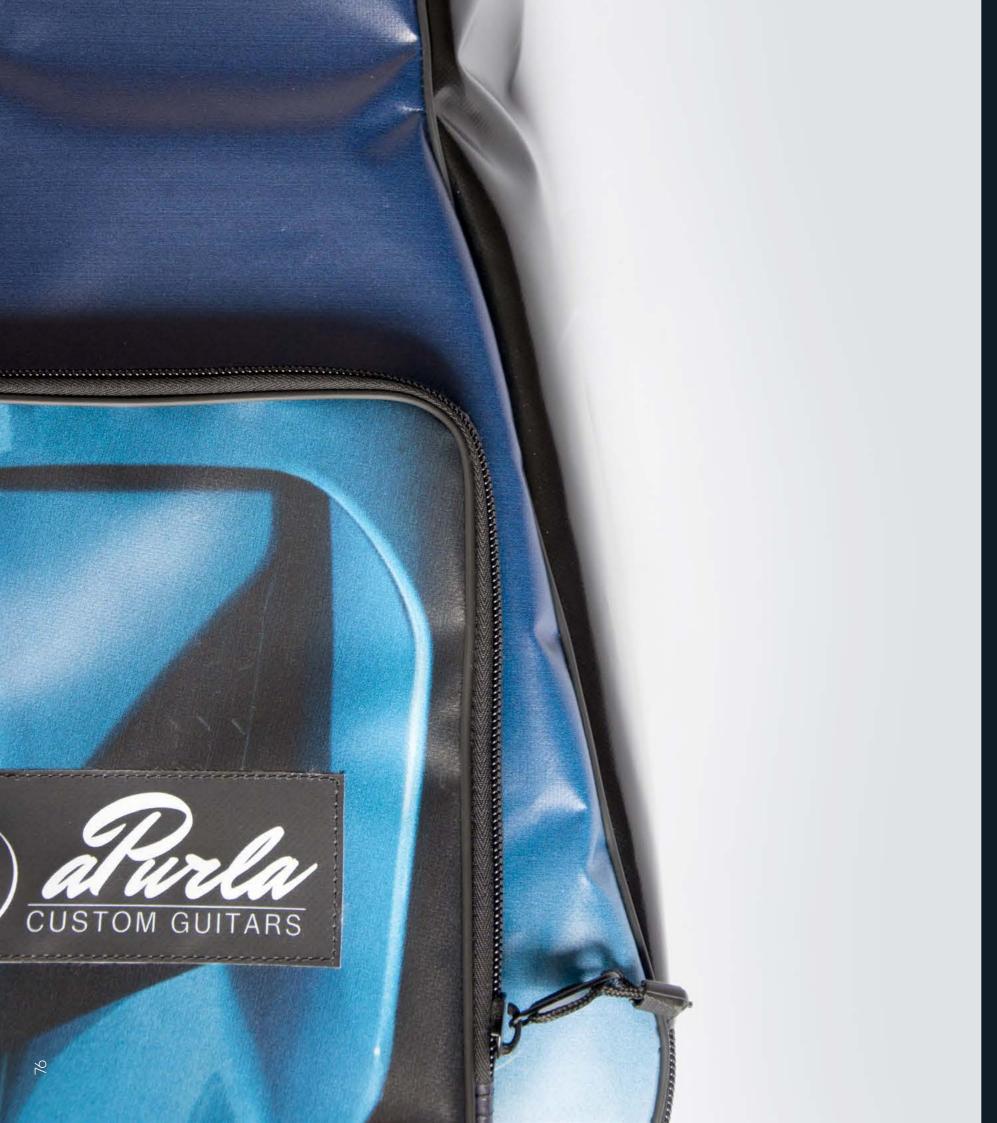

## HIGH QUALITY DETAILS

At CREA•RE each detail is important.

For this reason our bags come standard with the strogest zipper pulls and self-healing nylon zippers.

Double zippers on big compartments also double their lifespan.

### HI QUALITY MATERIAL

CREA•RE cases are built using only high-test materials with extreme esistance to the elements such as truck tarps and/or Ad banner, paragliding wires, safety car belt.

The zippers are resistant to thousands of openings and closings.