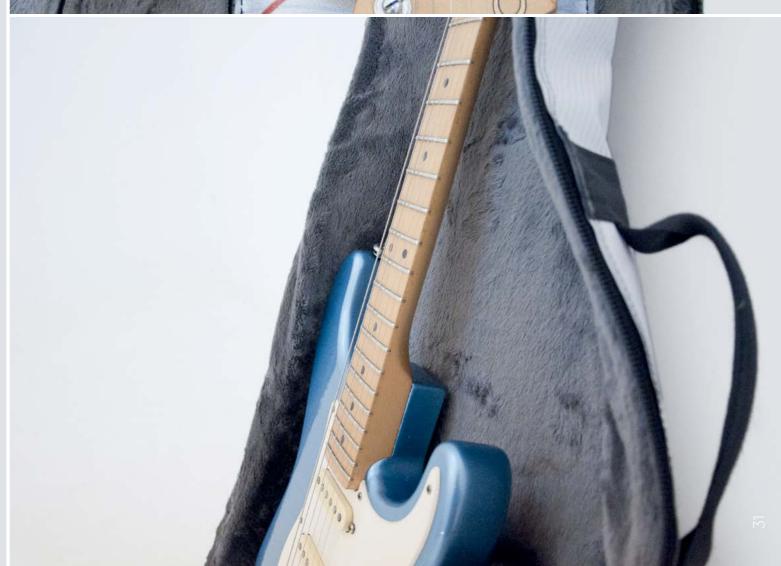

## ELECTRIC GUITAR BAG PROTECTION

Each CREA•RE Eco Electric Guitar Bag is projected to protect your instrument.

External material is light, strong and water resistant. We handcraf interiors with upholstered high density foam.

The lining made of certificated ecological fur is delicate and respect even the nitro painted models.

This ecological fur is certificated Human Friendly and Child Friendly.

Strong internal details protects the fur from the metal strings of your instrument to guarantee you a lifelong case.