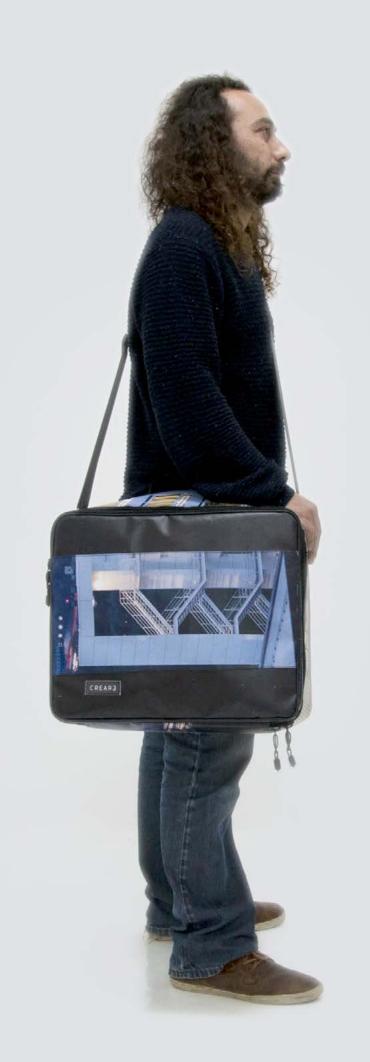

#### HANDCRAFTED TO TRAVEL

CREA•RE Eco Electric Guitar Bag is perfect and comfortable to travel everywhere and in every way, even if it rains because it is rainproof. Adjustable and removable straps, made of a car safety belt, allows you to carry your guitar like a backpack.

A comfortable and strong handle, made of a car safety belt and reinforced by rivets allows you to easily carry your guitar.

#### UNIVERSAL MEASURES

Fit (almost) all solid body guitar models and some semi-hollow model.

Internal Measures: 105x 40,85 x 7 cm Front pocket measures: 34 x 26 x 4 cm