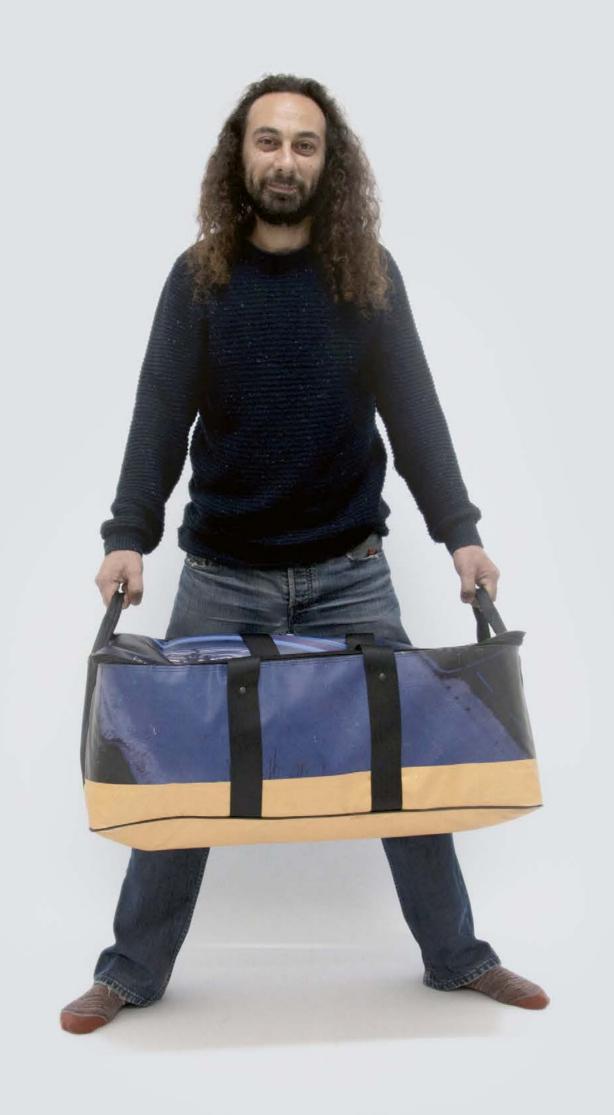

### ECO DRUM SET BAGS

Handmade eco drum set bags made with used truck tarps, ad banners and safety car belts.

Those eco drum set bags complete the drummer line by CREA•RE.

Each bag of this set is internally upholstered with high density foam. A soft ecological fur optimizes the protection of your drum set and keeps it always clean.

The bag has four practice and strong handles made of car safety belt.

The wide zip allows to completely open the top of the bag to help you put the drum in and take it out of the bag.

The floor tom bags and tom bags are designed to fit power toms.