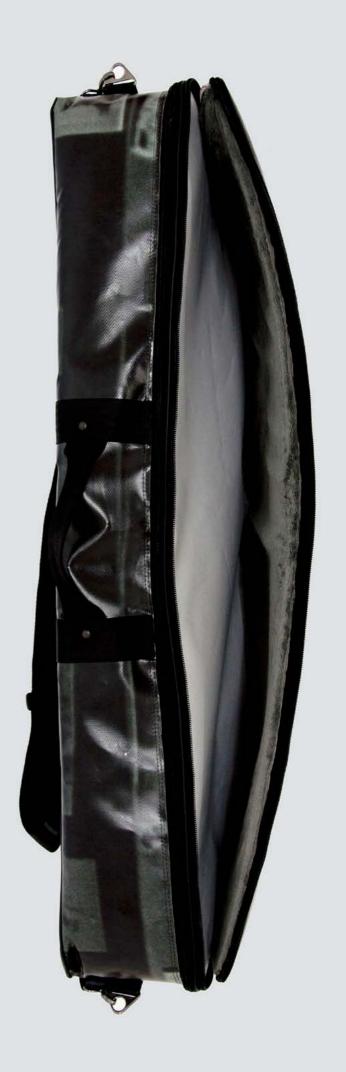

### HANDCRAFTED TO TRAVEL

CREA·RE Eco Keyboard Bag is perfect and comfortable to travel everywhere and in every way, even if it rains because it is rainproof.

An adjustable and removable strap, made of a car safety belt, allows you to carry your keyboard like a bag.

Two adjustable and padded straps, made of a car safety belt, allows you to carry your instrument like a backpack.

A comfortable and strong handle, made of a car safety belt and reinforced by rivets allows you to easily carry your Eco

Keyboard case 105×40×11 cm