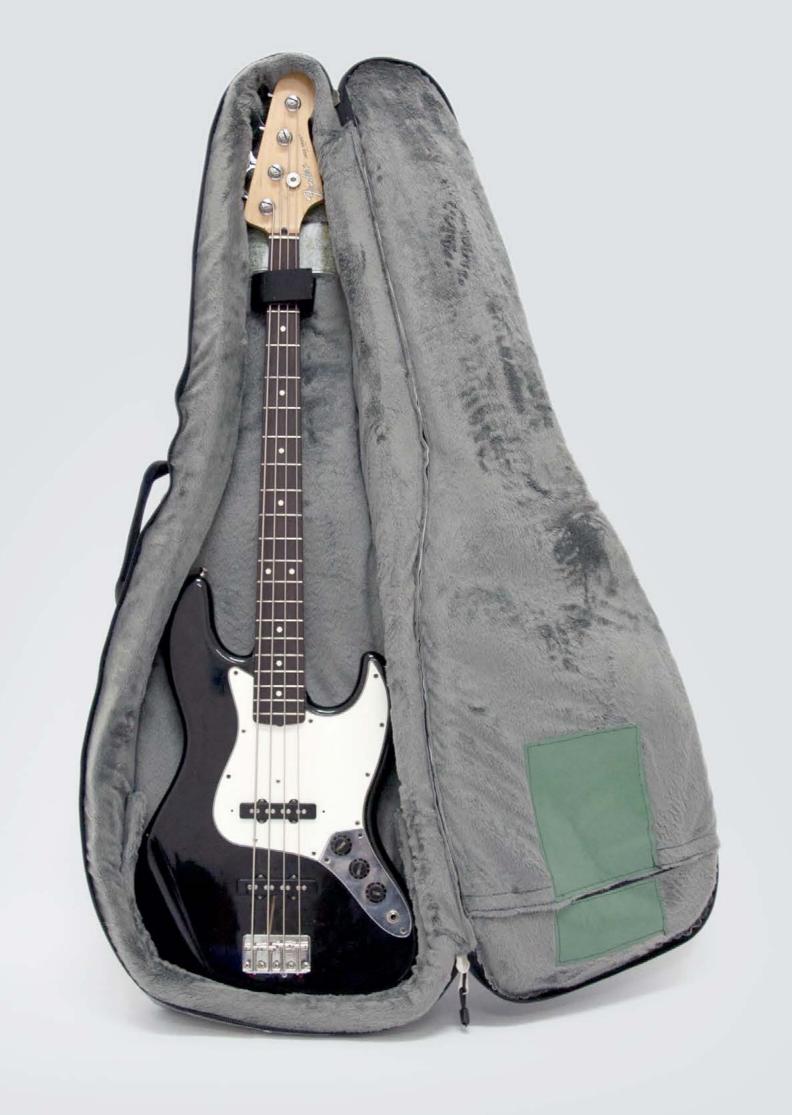

### ECO ELECTRIC BASS BAG

#### DESIGNED FROM MUSICIANS FOR MUSICIANS

For our Eco Electric Bass Bag Series by CREA•RE Bags we checked different bass bags and cases and talk with several bass player. We projected this series taking care about all the most vulnerable parts of the bass. The result is a collection that offers the best option for musician who wants to protect his electric bass, have the best travel experience, the ideal space for your accessories and a unique ecologic case.

#### HIGHEST PROTECTION FOR YOUR INSTRUMENT

Each CREA•RE Eco Electric Bass Bag is projected to protect your instrument.

External material is light, strong and water resistant.

We handcraf interiors with upholstered high density foam. 2 cm of high density foam in the whole case plus 4 internal pillows protect the body and the riff from any accidents in the best way. Internally, inside the padding, we add a recycled ABS hard board. This is the same ABS used in the cars to absorbe the impacts.

The lining made of certificated ecological fur is delicate and respect even the nitro painted models. This ecological fur is certificated Human Friendly and Child Friendly.

Strong internal details protects the fur from the metal strings of your instrument to guarantee you a lifelong case.