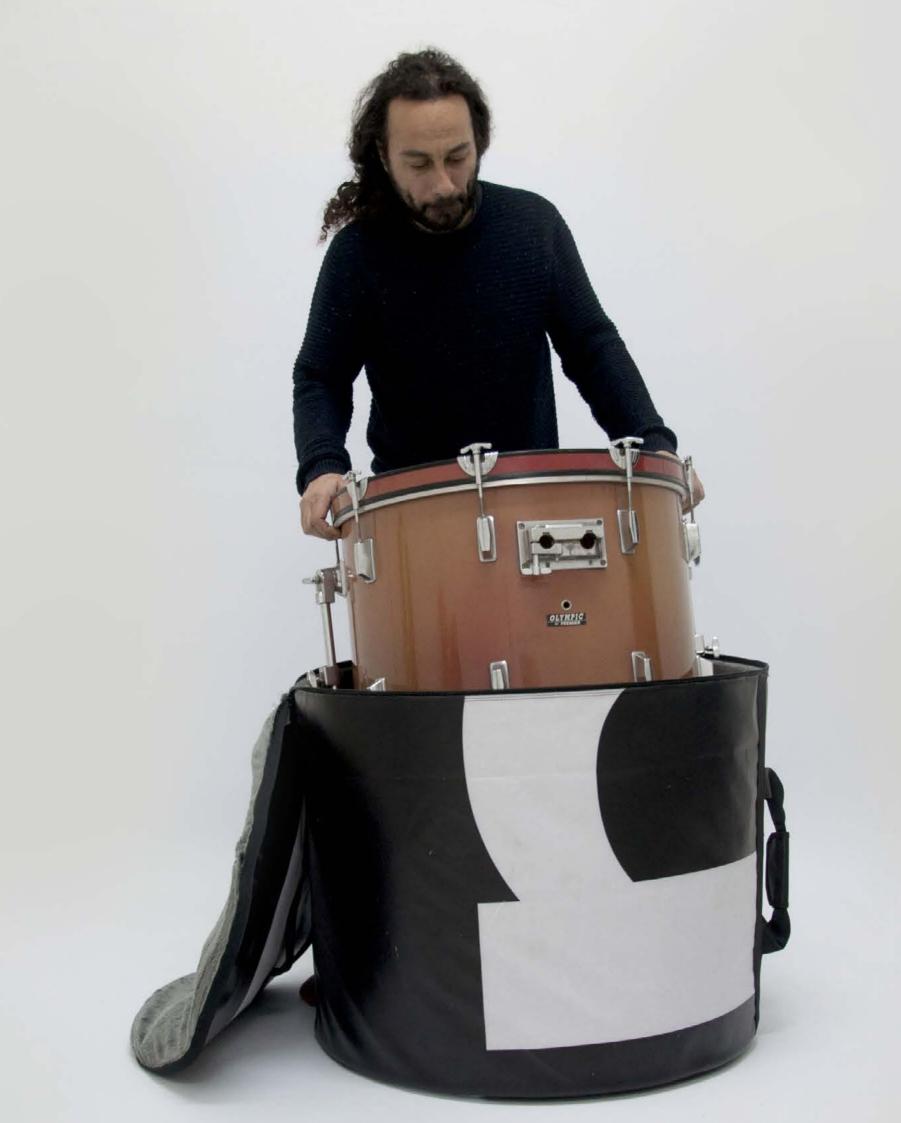

### ECO DRUM SET BAGS

Handmade eco drum set bags made with used truck tarps, ad banners and safety car belts.

Those eco drum set bags complete the drummer line by CREA•RE.

Each bag of this set is internally upholstered with high density foam. A soft ecological fur optimizes the protection of your drum set and keeps it always clean.

The bag has four practice and strong handles made of car safety belt.

The wide zip allows to completely open the top of the bag to help you put the drum in and take it out of the bag.

The floor tom bags and tom bags are designed to fit power toms.

Fast tom bags and standard tom bags are also available under custom order.

Each piece is unique, handmade, waterproof, washable and eco-friendly.

Designed to fit drum set ready to make gigs

The best way to have your unique, personal eco drum set bag for your precious drum.

Internal Measures:

- Eco bass drum bag 22"×18"
- Eco floor tom bag16"x14"
- Eco tom bag 12"×10"
- Eco tom bag 10"x8"
- Eco snare drum bag 14"x6,5"

You can ask us a custom order.