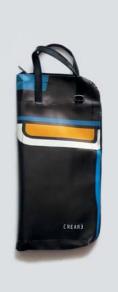

# ECO DRUMSTICKS BACKPACK BAG

This eco drumsticks back bag is realized with up-cycled truck tarps and/or advertising banners, safety car belts bike inner tubes and paragliding wires.

The eco drumsticks bag by CREA•RE has 4 spacious sections for holding drumsticks, mallets and brushes.

Furthermore has an internal compartment where you can keep pencil and/or drum accessories.

This drumsticks case model is the most practice and travel friendly of the collection. Two adjustable shoulder straps made with car safety belt and two handles, made by bike inner tubes allow you to you the case like backback, sloulder bag or handbag.

That allows you to go everywhere with your drumsticks by bike, scooter, bus etc. Even if rains thanks to the rainproof materials.

All the materials used for CREA•RE Drumsticks Bag model are very strong and resistant.

Each piece is unique, handmade, waterproof, washable and 100% eco-friendly.

The best way to have your unique, personal eco drumsticks bag.

Internal measures when open:

46 cm x 46 cm

External measures when closed:

52 cm x 24 cm x 5 cm