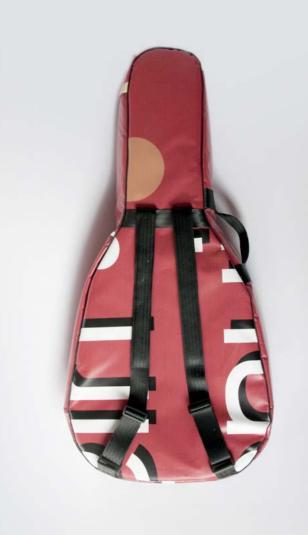

### ECO GUITAR STRAP

#### SUSTAINABLE DESIGN

Each CREA•RE Eco Guitar Strap is made with upcycled safety car belt and banners from Museum of Contemporary Art of Barcelona MACBA. The couch straps come from local scrap car companies.

#### MINIMAL AND CONTEMPORARY DESIGN

We design and assemble each guitar strap focusing on minimalistic design in order to valorize the subtle texture design of each couch strap. The composition of each MACBA banner is inspired by the contemporary artists like Malevic, Strzeminski, Burri, Bordeta and many other great example of simple and unique art composition.

#### UNIQUE CRAFTSMANSHIP

For each CREA•RE Eco Guitar Strap we choose the most beautiful couch straps, paying attention to color and texture. For each Guitar Strap we cut unique banner or truck tarp patter pieces and then patching them with the couch strap that better fits in color and texture.