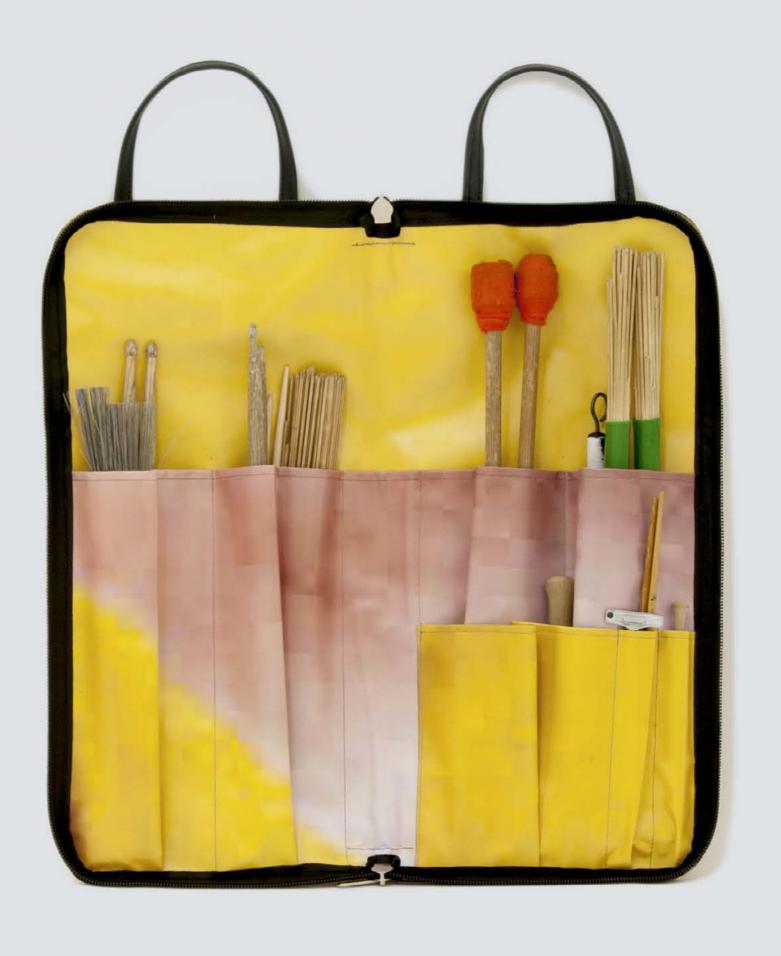

## ECO DRUMSTICKS BAG

This eco drumsticks bag is realized with up-cycled truck tarps and/or advertising banners, safety car belts bike inner tubes and paragliding wires.

The eco drumsticks bag by CREA•RE has 4 spacious sections for holding drumsticks, mallets and brushes.

Furthermore has an internal compartment where you can keep pencil and/or drum accessories.

An adjustable shoulder strap is made with car safety belt and two handles are made by bike inner tubes.

That allows you to go everywhere with your drumsticks by bike, scooter, bus etc. Even if rains thanks to the rainproof materials.

All the materials used for CREA•RE Drumsticks Bag model are very strong and resistant.

Each piece is unique, handmade, waterproof, washable and 100% eco-friendly.

The best way to have your unique, personal eco drumsticks bag.

Internal measures when open:

46 cm x 46 cm

External measures when closed:

52 cm x 24 cm x 5 cm