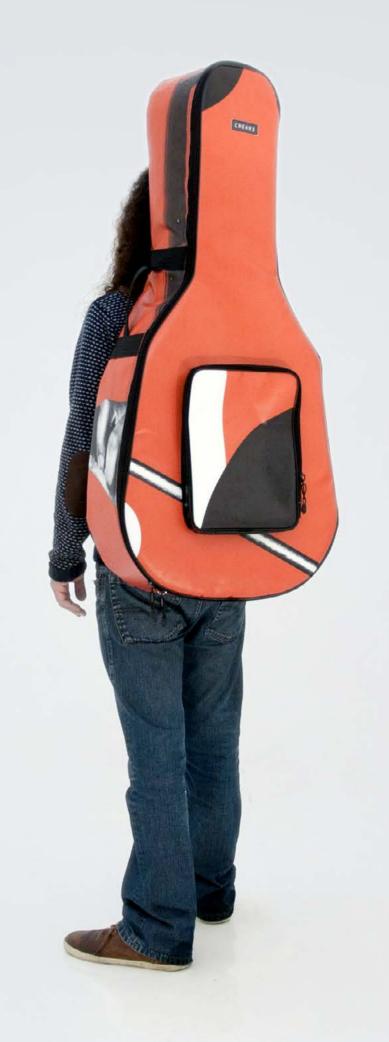

## ECO ELECTRIC GUITAR BAG

#### DESIGNED FROM MUSICIANS FOR MUSICIANS

This case is the final result of years of research focused in the perfect electric guitar case that is easy to carry, light, resistant and able to protect the guitar from shocks, unexpected and weather.

This collection offers the best option for musician who wants to protect his guitar, have the best travel experience, the ideal space for accessories and a unique ecologic case.

#### PERFECT BALANCE

The Eco Electric Guitar Bag Series offer the ideal mix between a hard case and gig bag offering at the same time light weight, water resistance, strong material and high travel experience.

#### HANDCRAFTED TO TRAVEL

CREA•RE Eco Electric Guitar Bag is perfect and comfortable to travel everywhere and in every way, even if it rains because it is rainproof. Adjustable and removable straps, made of a car safety belt, allows you to carry your guitar like a backpack.

A comfortable and strong handle, made of a car safety belt and reinforced by rivets allows you to easily carry your guitar.