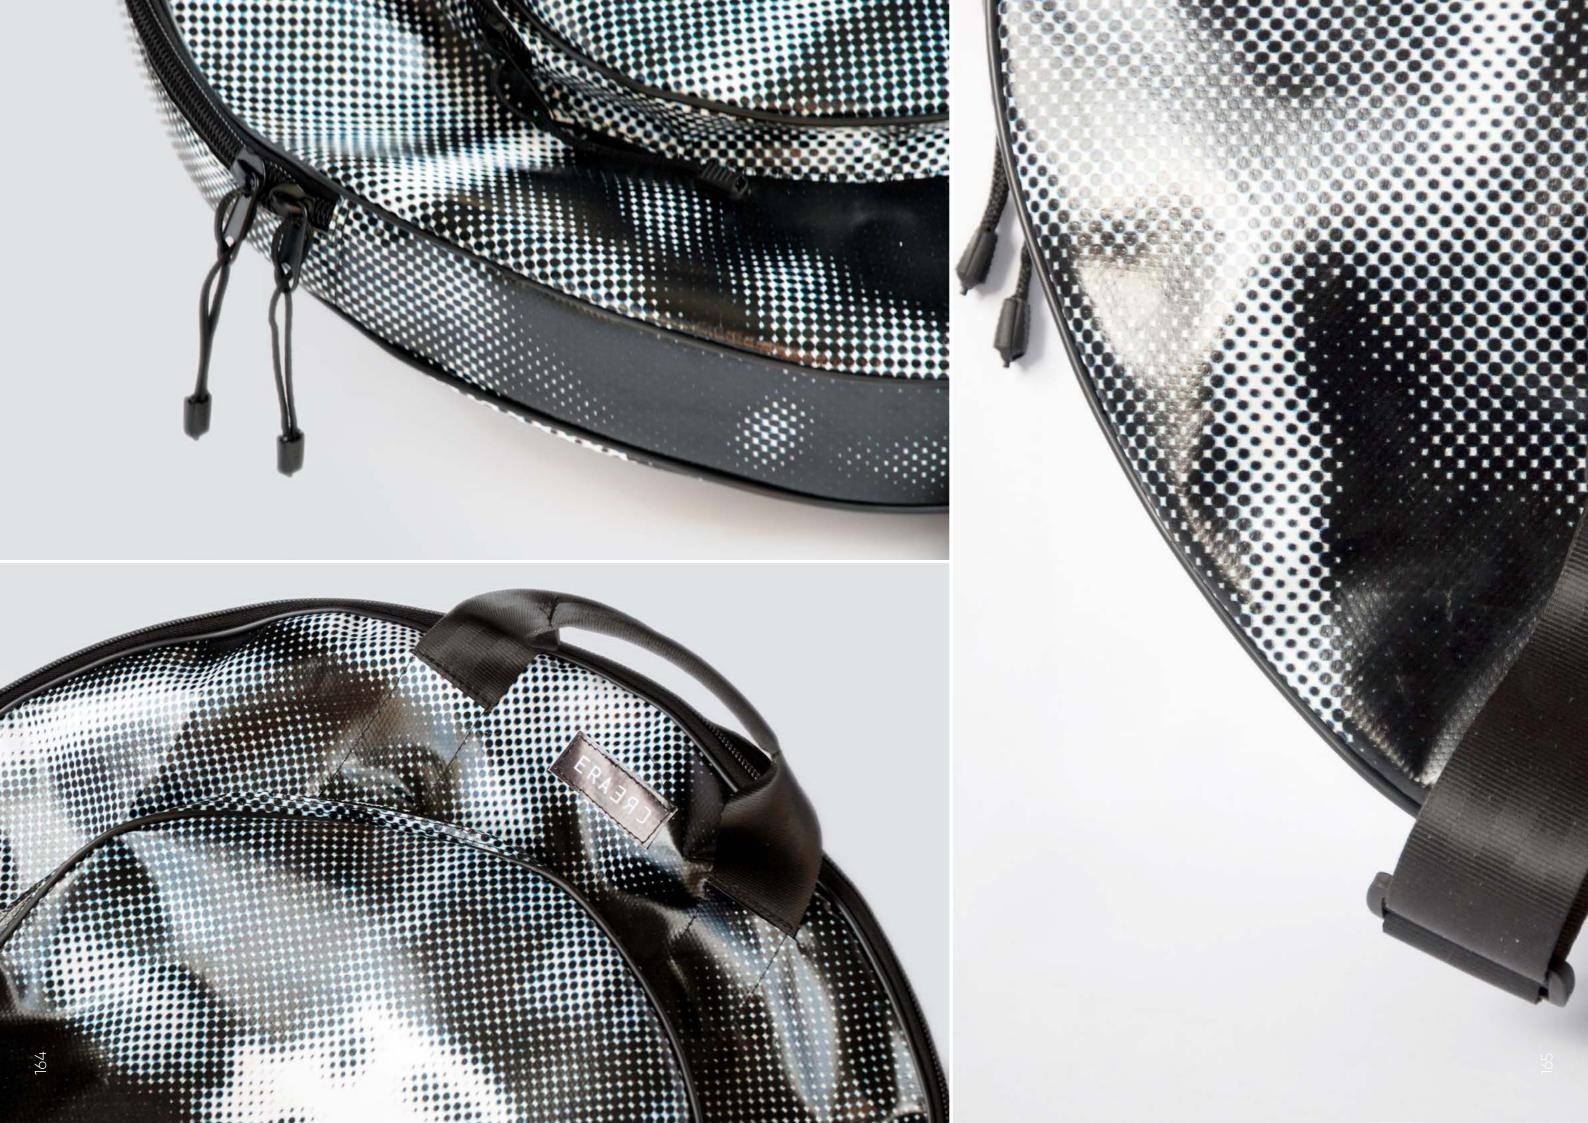

# ECO CYMBAL BAG

### PROTECTION & ECOLOGY

Each CREA•RE Eco Cymbal Bag is handcrafted upcyclyng stunning and strong truck tarps, ad banners and car safety belts.

We take care about your instrument handcrafting interiors with upholstered high density foam. We use human friendly and child friendly certificated soft ecological fur. This fur optimize the protection of your cymbal and also keeping them always clean.

### HANDCRAFTED TO TRAVEL

CREA•RE Eco Cymbal Bag is perfect and comfortable to travel by bike, scooter, bus, train, metro, even if it rains because it is rainproof.

Two adjustable and padded straps, made of a car safety belt, allow you to carry your cymbals like a backpack.

Two comfortable and strong handles, made of a car safety belt and reinforced by rivets give you possibility to easily carry your Eco Cymbal Bag everywhere.

### UNIVERSAL MEASURES

Designed to fit cymbals up 22" (ask us for custom if you need)

Internal measures (diameters):

Main pocket 58,5 cm

Hi-hat pocket 36 cm