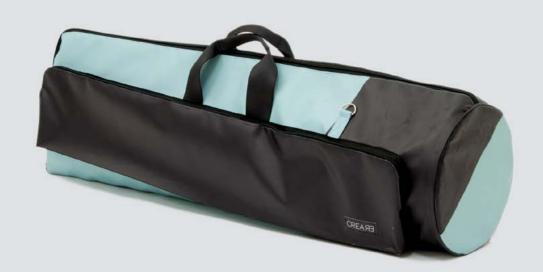

## ECO ELECTRIC GUITAR BAG

#### DESIGNED FROM MUSICIANS FOR MUSICIANS

This case is the final result of years of research focused in the perfect electric guitar case that is easy to carry, light, resistant and able to protect the guitar from shocks, unexpected and weather.

This collection offers the best option for musician who wants to protect his guitar, have the best travel experience, the ideal space for accessories and a unique ecologic case.