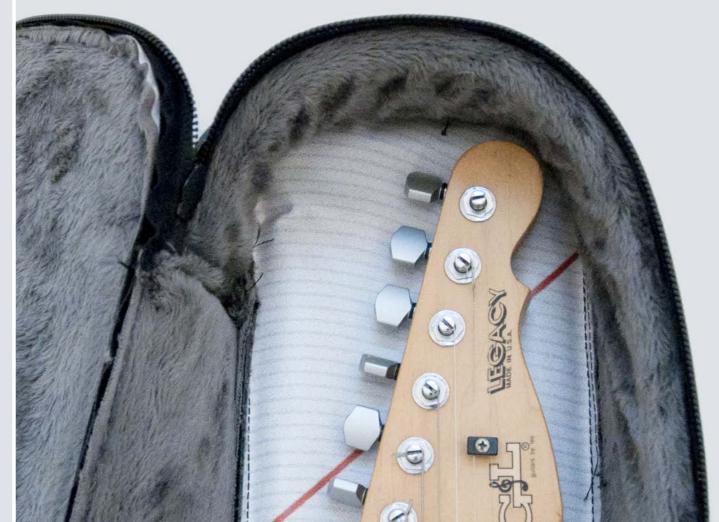

## ELECTRIC GUITAR BAG PROTECTION

Each CREA•RE Eco Electric Guitar Bag is projected to protect your instrument.

External material is light, strong and water resistant. We handcraf interiors with upholstered high density foam.

1 cm of high density foam in the whole case plus 4 internal pillows protect the body and the riff from any accidents in the best way. Internally, inside the padding, we add a recycled ABS hard board. This is the same ABS used in the cars to absorbe the impacts.

The lining made of certificated ecological fur is delicate and respect even the nitro painted models.

This ecological fur is certificated Human Friendly and Child Friendly.

Strong internal details protects the fur from the metal strings of your instrument to guarantee you a lifelong case.