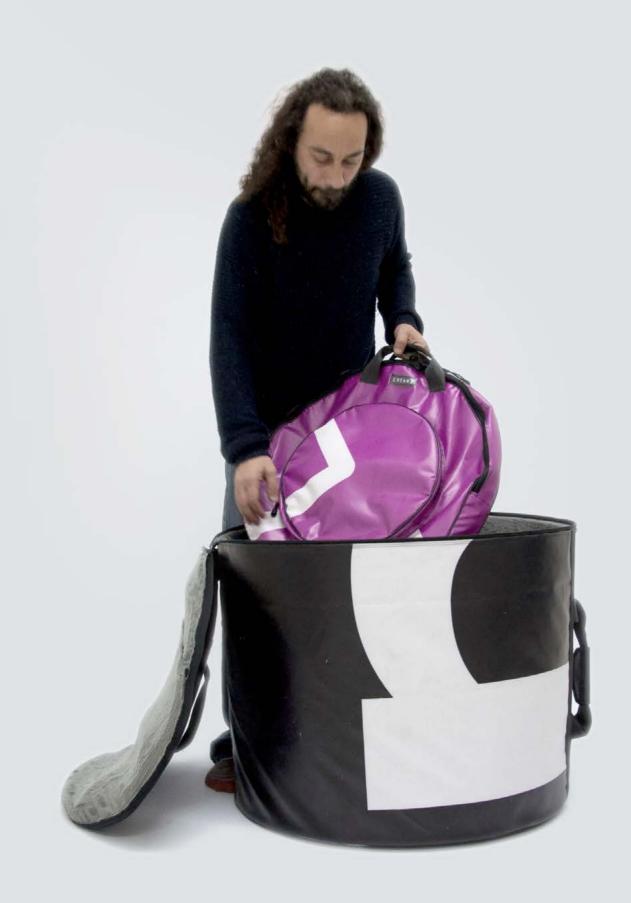

### ECO DRUM SET BAGS

Handmade eco drum set bags made with used truck tarps, ad banners and safety car belts.

Those eco drum set bags complete the drummer line by CREA•RE.

Each bag of this set is internally upholstered with high density foam. A soft ecological fur optimizes the protection of your drum set and keeps it always clean.

The bag has four practice and strong handles made of car safety belt.

The wide zip allows to completely open the top of the bag to help you put the drum in and take it out of the bag.

The floor tom bags and tom bags are designed to fit power toms.

Fast tom bags and standard tom bags are also available under custom order.

Each piece is unique, handmade, waterproof, washable and eco-friendly.

Designed to fit drum set ready to make gigs

The best way to have your unique, personal eco drum set bag for your precious drum.