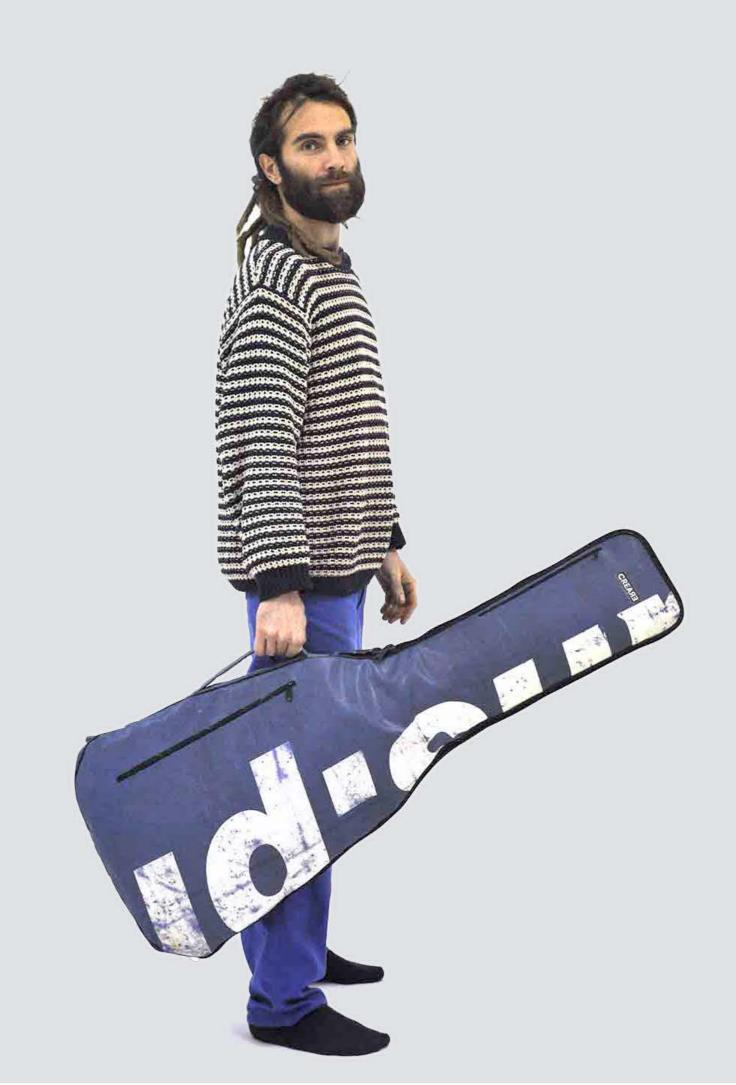

## ECO ELECTRIC GUITAR BAG

#### DESIGNED FROM MUSICIANS FOR MUSICIANS

This case is the final result of years of research focused in the perfect electric guitar case that is easy to carry, light, resistant and able to protect the guitar from shocks, unexpected and weather.

This collection offers the best option for musician who wants to protect his guitar, have the best travel experience, the ideal space for accessories and a unique ecologic case.

#### HANDCRAFTED TO TRAVEL

CREA•RE Eco Electric Guitar Bag is perfect and comfortable to travel everywhere and in every way, even if it rains because it is rainproof. Adjustable and removable straps, made of a car safety belt, allows you to carry your guitar like a backpack.

A comfortable and strong handle, made of a car safety belt and reinforced by rivets allows you to easily carry your guitar.