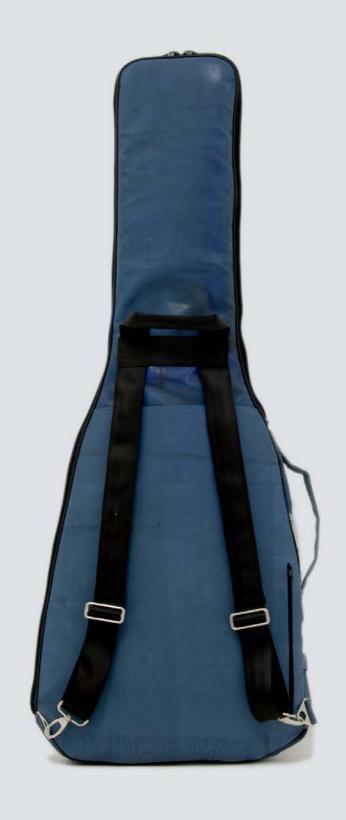

#### HANDCRAFTED TO TRAVEL

CREA•RE Eco Electric Guitar Bag is perfect and comfortable to travel everywhere and in every way, even if it rains because it is rainproof. Adjustable and removable straps, made of a car safety belt, allows you to carry your guitar like a backpack.

A comfortable and strong handle, made of a car safety belt and reinforced by rivets allows you to easily carry your guitar.