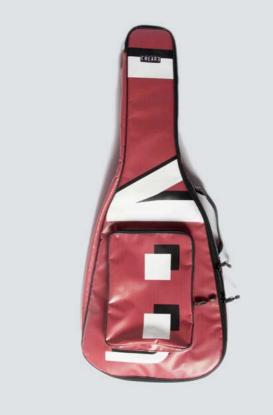

## ECO ELECTRIC GUITAR BAG

#### DESIGNED FROM MUSICIANS FOR MUSICIANS

This case is the final result of years of research focused in the perfect electric guitar case that is easy to carry, light, resistant and able to protect the guitar from shocks, unexpected and weather.

This collection offers the best option for musician who wants to protect his guitar, have the best travel experience, the ideal space for accessories and a unique ecologic case.

#### PERFECT BALANCE

The Eco Electric Guitar Bag Series offer the ideal mix between a hard case and gig bag offering at the same time light weight, water resistance, strong material and high travel experience.