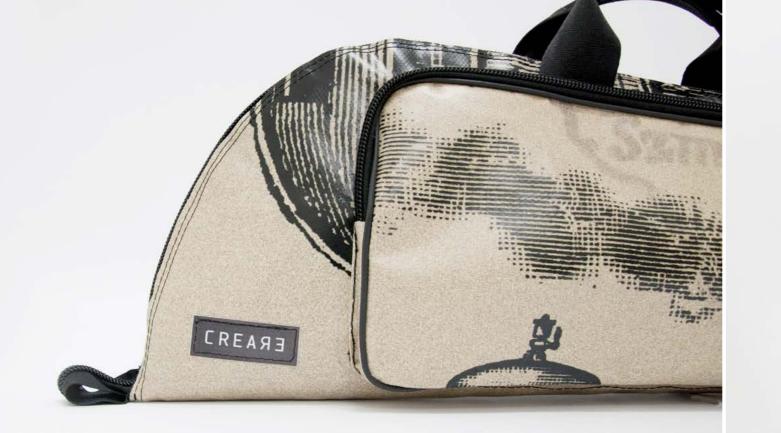

# ECO FLUGELHORN BAG

Eco flugelhorn bag made with recycled truck tarps, ad banners and safety car belts. This ecological case for flugelhorn by CREA•RE comes after testing the first prototype for 2 years in rehearsal rooms, clubs, bars and for over 10.000 km on the road. It comes reinforced, more capacious for accessories and practical to carry.

The bell side is reinforced with internal hardboard to giving more protection to your flugelhorn.

Inside, on the bottom, there's a pocket that ts A4 size sheets. It's located on the bottom for additional protection.

Another little pocket inside is designed to hold the mouthpiece.

Two external pouches allow you to carry additional accessories for your flugelhorn, a smartphone and all you need to make great music.

Two strong and practical handles made of car safety belt allow you to easily carry your eco flugelhorn bag.