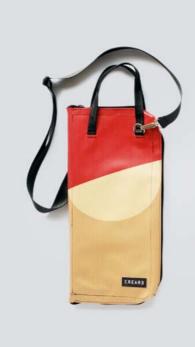

## ECO DRUMSTICKS BAG

This eco drumsticks bag is realized with up-cycled truck tarps and/or advertising banners, safety car belts bike inner tubes and paragliding wires.

The eco drumsticks bag by CREA•RE has 4 spacious sections for holding drumsticks, mallets and brushes.

Furthermore has an internal compartment where you can keep pencil and/or drum accessories.

An adjustable shoulder strap is made with car safety belt and two handles are made by bike inner tubes.

That allows you to go everywhere with your drumsticks by bike, scooter, bus etc. Even if rains thanks to the rainproof materials.

All the materials used for CREA•RE Drumsticks Bag model are very strong and resistant.

Each piece is unique, handmade, waterproof, washable and 100% eco-friendly.

The best way to have your unique, personal eco drumsticks bag.

Internal measures when open:

46 cm x 46 cm

External measures when closed:

52 cm x 24 cm x 5 cm