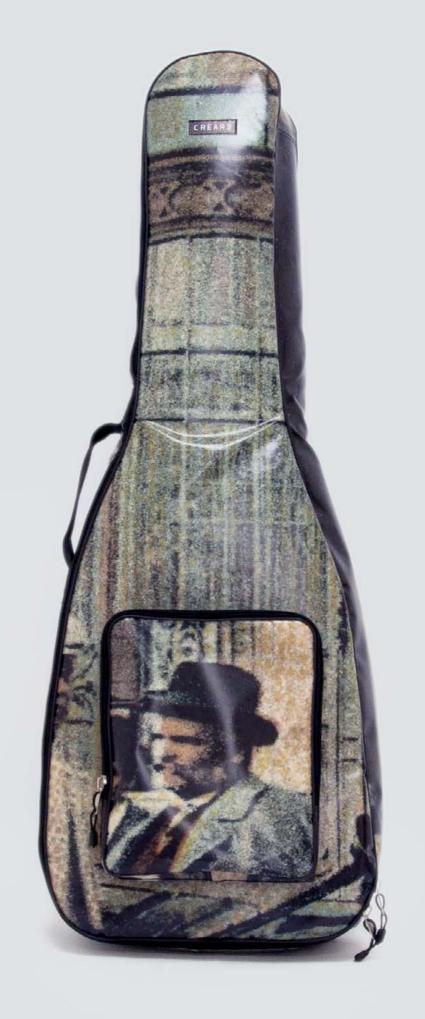

## ECO ELECTRIC GUITAR BAG

#### DESIGNED FROM MUSICIANS FOR MUSICIANS

This case is the final result of years of research focused in the perfect electric guitar case that is easy to carry, light, resistant and able to protect the guitar from shocks, unexpected and weather.

This collection offers the best option for musician who wants to protect his guitar, have the best travel experience, the ideal space for accessories and a unique ecologic case.

## ELECTRIC GUITAR BAG PROTECTION

Each CREA•RE Eco Electric Guitar Bag is projected to protect your instrument.

External material is light, strong and water resistant. We handcraf interiors with upholstered high density foam.