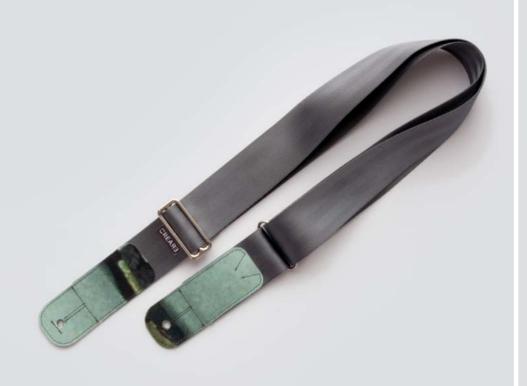

### ECO GUITAR STRAP

#### SUSTAINABLE DESIGN

Each CREA•RE Eco Guitar Strap is made with upcycled safety car belt and banners from Museum of Contemporary Art of Barcelona MACBA. The couch straps come from local scrap car companies.

#### PRECISE DETAILS, STRONG ACCESSORIES

Each CREA•RE Eco Guitar Strap is handcut, assembled one by one and sewed with our Singer 17-2. Strong and light brushed nickel buckle add resistance and minimalistic design detail.

#### END PIN GRIP

We use four layer of strong banner or truck tarp on each side of the CREA•RE Eco Guitar Strap. The holes and the cuts in the guitar strap is protected to offer you a great safe grip on your guitar.