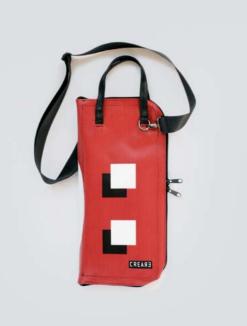

## ECO DRUMSTICKS BAG

This eco drumsticks bag is realized with up-cycled truck tarps and/or advertising banners, safety car belts bike inner tubes and paragliding wires.

The eco drumsticks bag by CREA•RE has 4 spacious sections for holding drumsticks, mallets and brushes.

Furthermore has an internal compartment where you can keep pencil and/or drum accessories.

An adjustable shoulder strap is made with car safety belt and two handles are made by bike inner tubes.

That allows you to go everywhere with your drumsticks by bike, scooter, bus etc. Even if rains thanks to the rainproof materials.

All the materials used for CREA•RE Drumsticks Bag model are very strong and resistant.

Each piece is unique, handmade, waterproof, washable and 100% eco-friendly.

The best way to have your unique, personal eco drumsticks bag.

Internal measures when open:

46 cm x 46 cm

External measures when closed:

52 cm x 24 cm x 5 cm