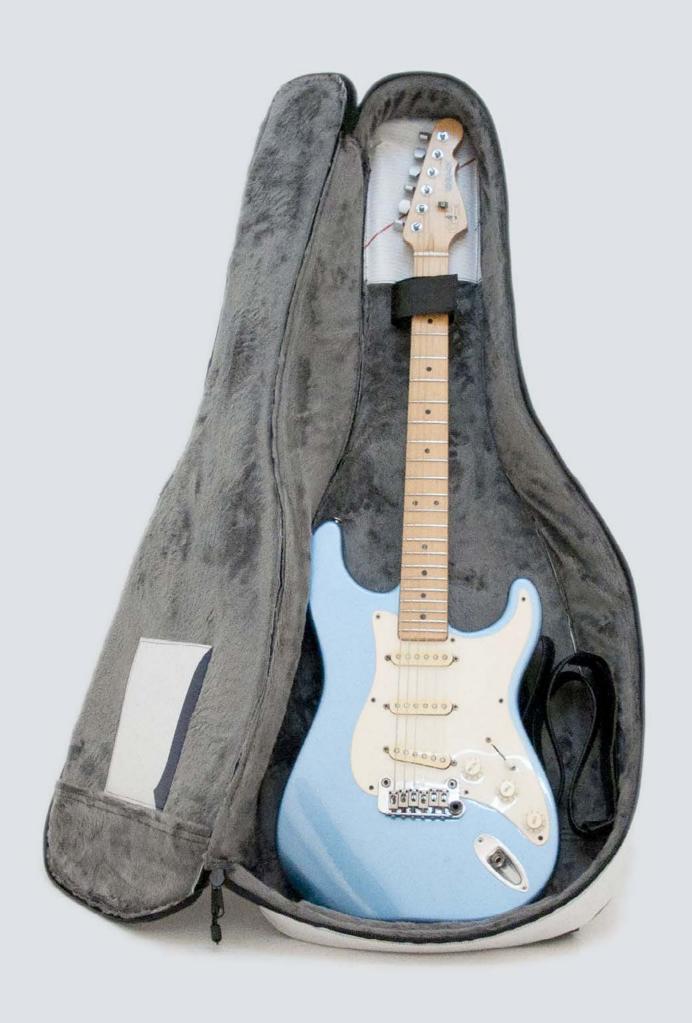

## ELECTRIC GUITAR BAG PROTECTION

Each CREA•RE Eco Electric Guitar Bag is projected to protect your instrument.

External material is light, strong and water resistant. We handcraf interiors with upholstered high density foam.

1 cm of high density foam in the whole case plus 4 internal pillows protect the body and the riff from any accidents in the best way. Internally, inside the padding, we add a recycled ABS hard board. This is the same ABS used in the cars to absorbe the impacts.

The lining made of certificated ecological fur is delicate and respect even the nitro painted models.

This ecological fur is certificated Human Friendly and Child Friendly.

Strong internal details protects the fur from the metal strings of your instrument to guarantee you a lifelong case.