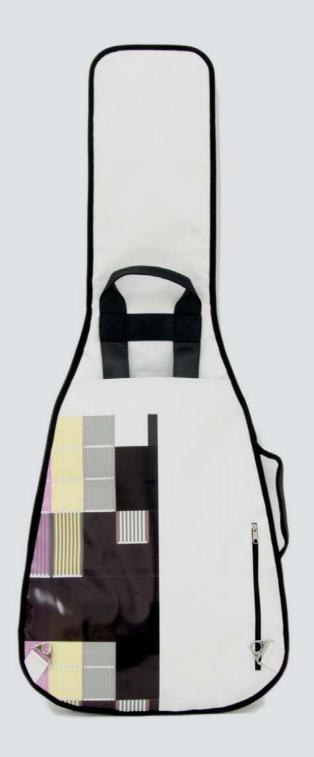

## ECO ELECTRIC GUITAR BAG

#### HANDCRAFTED TO TRAVEL

CREA•RE Eco Electric Guitar Bag is perfect and comfortable to travel everywhere and in every way, even if it rains because it is rainproof. Adjustable and removable straps, made of a car safety belt, allows you to carry your guitar like a backpack.

A comfortable and strong handle, made of a car safety belt and reinforced by rivets allows you to easily carry your guitar.

#### UNIVERSAL MEASURES

Fit (almost) all solid body guitar models and some semi-hollow model.

Internal Measures: 105x 40,85 x 7 cm Front pocket measures: 34 x 26 x 4 cm