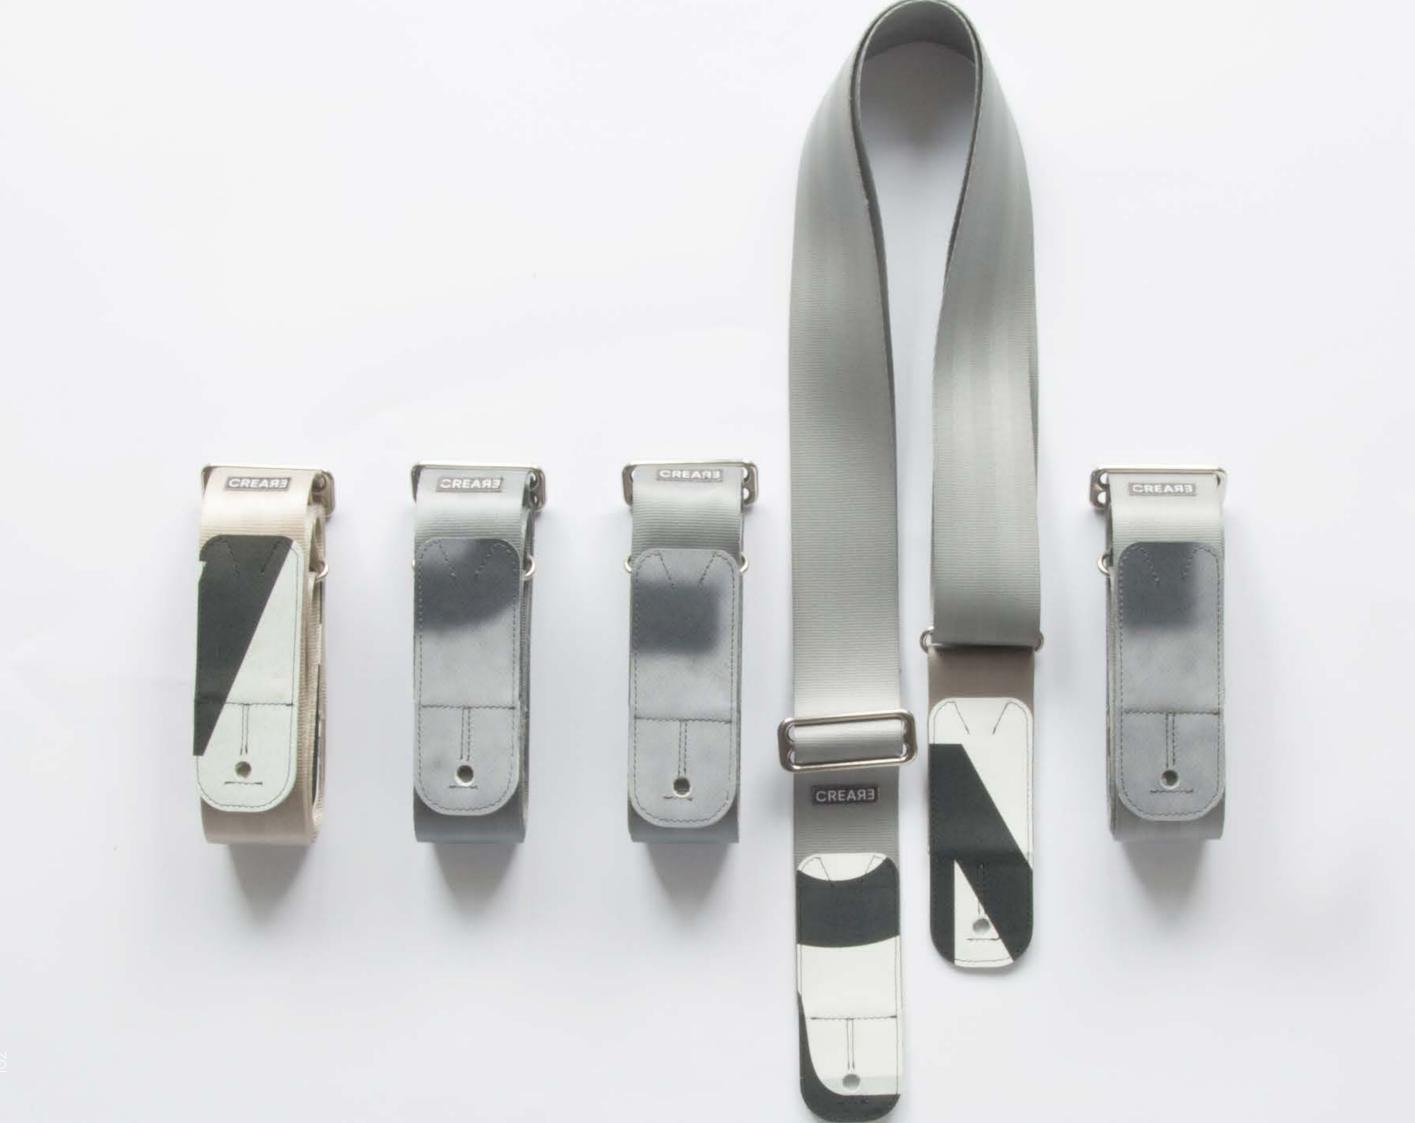

### ECO GUITAR STRAP

#### UNIQUE CRAFTSMANSHIP

For each CREA•RE Eco Guitar Strap we choose the most beautiful couch straps, paying attention to color and texture. For each Guitar Strap we cut unique banner or truck tarp patter pieces and then patching them with the couch strap that better fits in color and texture.

Each CREA•RE Eco Guitar Strap is unique just like you.

#### PRECISE DETAILS, STRONG ACCESSORIES

Each CREA•RE Eco Guitar Strap is handcut, assembled one by one and sewed with our Singer 17-2. Strong and light brushed nickel buckle add resistance and minimalistic design detail.

#### FULL CONFORT

Couch straps are designed to travel and be confortable and protect people in case of accident. For this reason the couch strap is confortable and safe on your shoulder and for your guitar. Each guitar strap can hold up to 4 guitar picks (two in the front side and two in the back side).