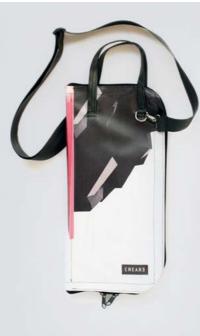

## ECO DRUMSTICKS BAG

This eco drumsticks bag is realized with up-cycled truck tarps and/or advertising banners, safety car belts bike inner tubes and paragliding wires.

The eco drumsticks bag by CREA•RE has 4 spacious sections for holding drumsticks, mallets and brushes.

Furthermore has an internal compartment where you can keep pencil and/or drum accessories.

An adjustable shoulder strap is made with car safety belt and two handles are made by bike inner tubes.

That allows you to go everywhere with your drumsticks by bike, scooter, bus etc. Even if rains thanks to the rainproof materials.

All the materials used for CREA•RE Drumsticks Bag model are very strong and resistant.

Each piece is unique, handmade, waterproof, washable and 100% eco-friendly.

The best way to have your unique, personal eco drumsticks bag.

Internal measures when open:

46 cm x 46 cm

External measures when closed:

52 cm x 24 cm x 5 cm