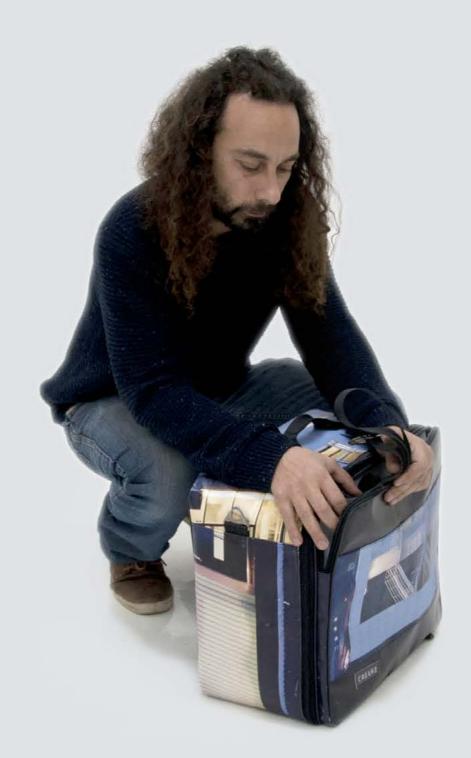

# ECO DOUBLE PEDAL DRUM BAG

Eco double pedal drum bag is handcrafted using truck tarps, ad banners and safety car belts. Internally is upholstered with 1 cm of hi density foam. Soft ecological fur optimizes the protection of your pedal drum and keeps it always clean.

An hard board in the bottom protects the double pedal drum against potential damage.

It's designed to carry a double pedal drum or a single pedal drum.

The ecological bag for pedal drums is divided inside into two parts by a padded divisor to better protect the two pedal drums. The bag has an additional pouch. The shape of this pouch is designed to fit inside the upper part of the bag. In case you want to use this bag only for one pedal drum, this additional pouch is perfect for carrying other stuff like headphone, drum parts and all you need to make great music.