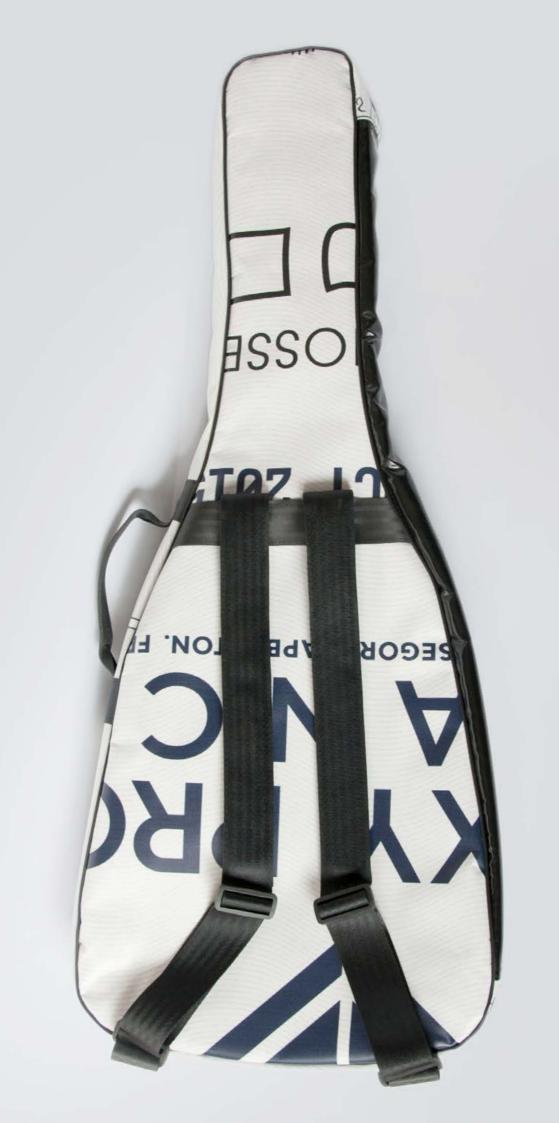

#### HANDCRAFTED TO TRAVEL

CREA•RE Eco Electric Guitar Bag is perfect and comfortable to travel everywhere and in every way, even if it rains because it is rainproof. Adjustable and removable straps, made of a car safety belt, allows you to carry your guitar like a backpack.

A comfortable and strong handle, made of a car safety belt and reinforced by rivets allows you to easily carry your guitar.