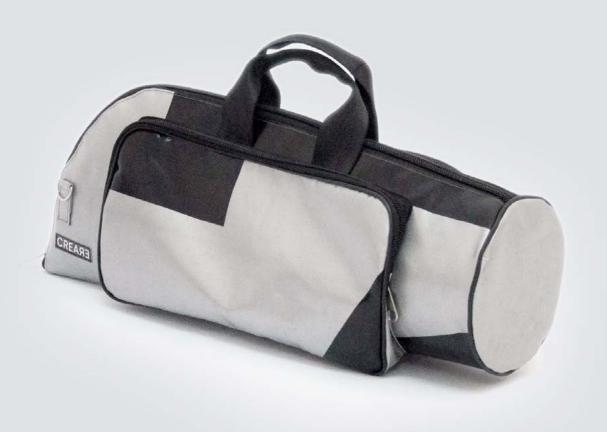

### ECO GUITAR STRAP

#### SUSTAINABLE DESIGN

Each CREA•RE Eco Guitar Strap is made with upcycled safety car belt and banners from Museum of Contemporary Art of Barcelona MACBA. The couch straps come from local scrap car companies.

#### UNIQUE CRAFTSMANSHIP

For each CREA•RE Eco Guitar Strap we choose the most beautiful couch straps, paying attention to color and texture. For each Guitar Strap we cut unique banner or truck tarp patter pieces and then patching them with the couch strap that better fits in color and texture.