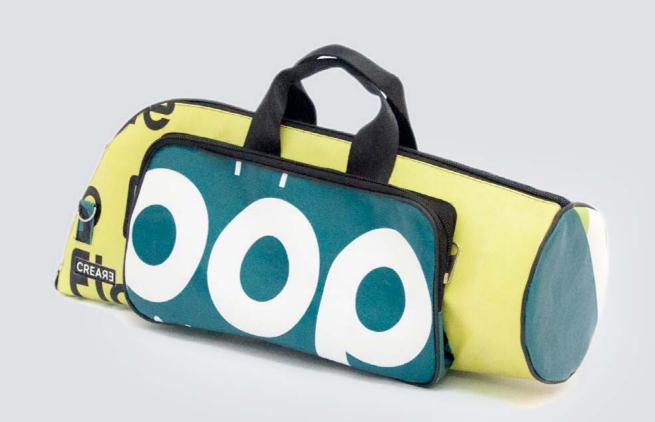

## ECO DRUMSTICKS BAG

This eco drumsticks bag is realized with up-cycled truck tarps and/or advertising banners, safety car belts bike inner tubes and paragliding wires.

The eco drumsticks bag by CREA•RE has 4 spacious sections for holding drumsticks, mallets and brushes.

Furthermore has an internal compartment where you can keep pencil and/or drum accessories.

An adjustable shoulder strap is made with car safety belt and two handles are made by bike inner tubes.

That allows you to go everywhere with your drumsticks by bike, scooter, bus etc. Even if rains thanks to the rainproof materials.

All the materials used for CREA•RE Drumsticks Bag model are very strong and resistant.

Each piece is unique, handmade, waterproof, washable and 100% eco-friendly.

The best way to have your unique, personal eco drumsticks bag.

Internal measures when open:

46 cm x 46 cm

External measures when closed:

52 cm x 24 cm x 5 cm