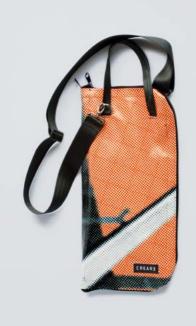

### ECO GUITAR STRAP

#### SUSTAINABLE DESIGN

Each CREA•RE Eco Guitar Strap is made with upcycled safety car belt and banners from Museum of Contemporary Art of Barcelona MACBA. The couch straps come from local scrap car companies.

#### UNIQUE CRAFTSMANSHIP

For each CREA•RE Eco Guitar Strap we choose the most beautiful couch straps, paying attention to color and texture. For each Guitar Strap we cut unique banner or truck tarp patter pieces and then patching them with the couch strap that better fits in color and texture.

Each CREA•RE Eco Guitar Strap is unique just like you.