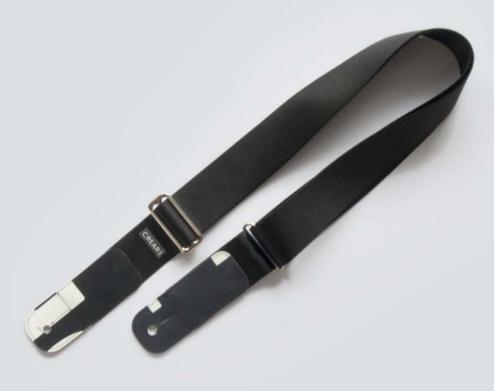

### ECO GUITAR STRAP

#### SUSTAINABLE DESIGN

Each CREA•RE Eco Guitar Strap is made with upcycled safety car belt and banners from Museum of Contemporary Art of Barcelona MACBA. The couch straps come from local scrap car companies.

Each guitar straps CREA•RE is sewed using pedal sewing machine from Forties Singer 17-2

#### MINIMAL AND CONTEMPORARY DESIGN

We design and assemble each guitar strap focusing on minimalistic design in order to valorize the subtle texture design of each couch strap. The composition of each MACBA banner is inspired by the contemporary artists like Malevic, Strzeminski, Burri, Bordeta and many other great example of simple and unique art composition.

#### UNIQUE CRAFTSMANSHIP

For each CREA•RE Eco Guitar Strap we choose the most beautiful couch straps, paying attention to color and texture. For each Guitar Strap we cut unique banner or truck tarp patter pieces and then patching them with the couch strap that better fits in color and texture.

Each CREA•RE Eco Guitar Strap is unique just like you.

#### PRECISE DETAILS, STRONG ACCESSORIES

Each CREA•RE Eco Guitar Strap is handcut, assembled one by one and sewed with our Singer 17-2. Strong and light brushed nickel buckle add resistance and minimalistic design detail.

#### END PIN GRIP

We use four layer of strong banner or truck tarp on each side of the CREA•RE Eco Guitar Strap. The holes and the cuts in the guitar strap is protected to offer you a great safe grip on your guitar.

#### FULL CONFORT

Couch straps are designed to travel and be confortable and protect people in case of accident. For this reason the couch strap is confortable and safe on your shoulder and for your guitar. Each guitar strap can hold up to 4 guitar picks (two in the front side and two in the back side).

The guitar strap is 1.8" wide [4,6 cm] and fully adjustable from 37.4" up to 64,5" [95 cm - 164cm] (pin-to-pin)

Guitar picks not included