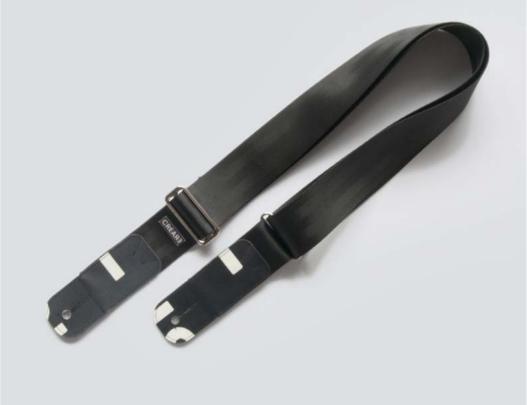

### ECO GUITAR STRAP

#### SUSTAINABLE DESIGN

Each CREA•RE Eco Guitar Strap is made with upcycled safety car belt and banners from Museum of Contemporary Art of Barcelona MACBA. The couch straps come from local scrap car companies.

Each guitar straps CREA•RE is sewed using pedal sewing machine from Forties Singer 17-2

#### MINIMAL AND CONTEMPORARY DESIGN

We design and assemble each guitar strap focusing on minimalistic design in order to valorize the subtle texture design of each couch strap. The composition of each MACBA banner is inspired by the contemporary artists like Malevic, Strzeminski, Burri, Bordeta and many other great example of simple and unique art composition.

#### UNIQUE CRAFTSMANSHIP

For each CREA•RE Eco Guitar Strap we choose the most beautiful couch straps, paying attention to color and texture. For each Guitar Strap we cut unique banner or truck tarp patter pieces and then patching them with the couch strap that better fits in color and texture.

Each CREA•RE Eco Guitar Strap is unique just like you.

#### PRECISE DETAILS, STRONG ACCESSORIES

Each CREA•RE Eco Guitar Strap is handcut, assembled one by one and sewed with our Singer 17-2. Strong and light brushed nickel buckle add resistance and minimalistic design detail.

#### END PIN GRIP

We use four layer of strong banner or truck tarp on each side of the CREA•RE Eco Guitar Strap. The holes and the cuts in the guitar strap is protected to offer you a great safe grip on your guitar.

#### FULL CONFORT

Couch straps are designed to travel and be confortable and protect people in case of accident. For this reason the couch strap is confortable and safe on your shoulder and for your guitar. Each guitar strap can hold up to 4 guitar picks (two in the front side and two in the back side).

The guitar strap is 1.8" wide [4,6 cm] and fully adjustable from 37.4" up to 64,5" [95 cm - 164cm] (pin-to-pin)

Guitar picks not included