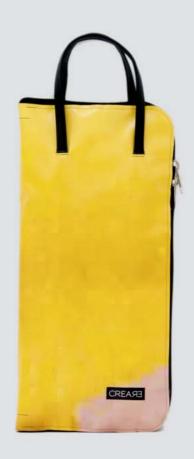

## ECO DRUMSTICKS BAG

This eco drumsticks bag is realized with up-cycled truck tarps and/or advertising banners, safety car belts bike inner tubes and paragliding wires.

The eco drumsticks bag by CREA•RE has 4 spacious sections for holding drumsticks, mallets and brushes.

Furthermore has an internal compartment where you can keep pencil and/or drum accessories.

An adjustable shoulder strap is made with car safety belt and two handles are made by bike inner tubes.

That allows you to go everywhere with your drumsticks by bike, scooter, bus etc. Even if rains thanks to the rainproof materials.

All the materials used for CREA•RE Drumsticks Bag model are very strong and resistant.

Each piece is unique, handmade, waterproof, washable and 100% eco-friendly.

The best way to have your unique, personal eco drumsticks bag.