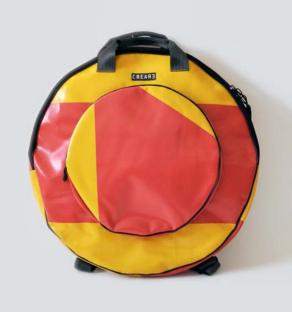

# ECO CYMBAL BAG

### DESIGNED FOR DRUMMERS

For our Eco Cymbal Bag Series by CREA•RE Bags we checked different cymbal bags and talk with several experienced drummers. The result is a collection that offers the best option for musicians who want to protect their precious cymbals, have the best travel experience, the ideal space for accessories and a unique ecologic case.

### PROTECTION & ECOLOGY

Each CREA•RE Eco Cymbal Bag is handcrafted upcyclyng stunning and strong truck tarps, ad banners and car safety belts.

We take care about your instrument handcrafting interiors with upholstered high density foam. We use human friendly and child friendly certificated soft ecological fur. This fur optimize the protection of your cymbal and also keeping them always clean.

### HANDCRAFTED TO TRAVEL

CREA•RE Eco Cymbal Bag is perfect and comfortable to travel by bike, scooter, bus, train, metro, even if it rains because it is rainproof.

Two adjustable and padded straps, made of a car safety belt, allow you to carry your cymbals like a backpack.

Two comfortable and strong handles, made of a car safety belt and reinforced by rivets give you possibility to easily carry your Eco Cymbal Bag everywhere.

### UNIVERSAL MEASURES

Designed to fit cymbals up 22" (ask us for custom if you need)

Internal measures (diameters):

Main pocket 58,5 cm

Hi-hat pocket 36 cm