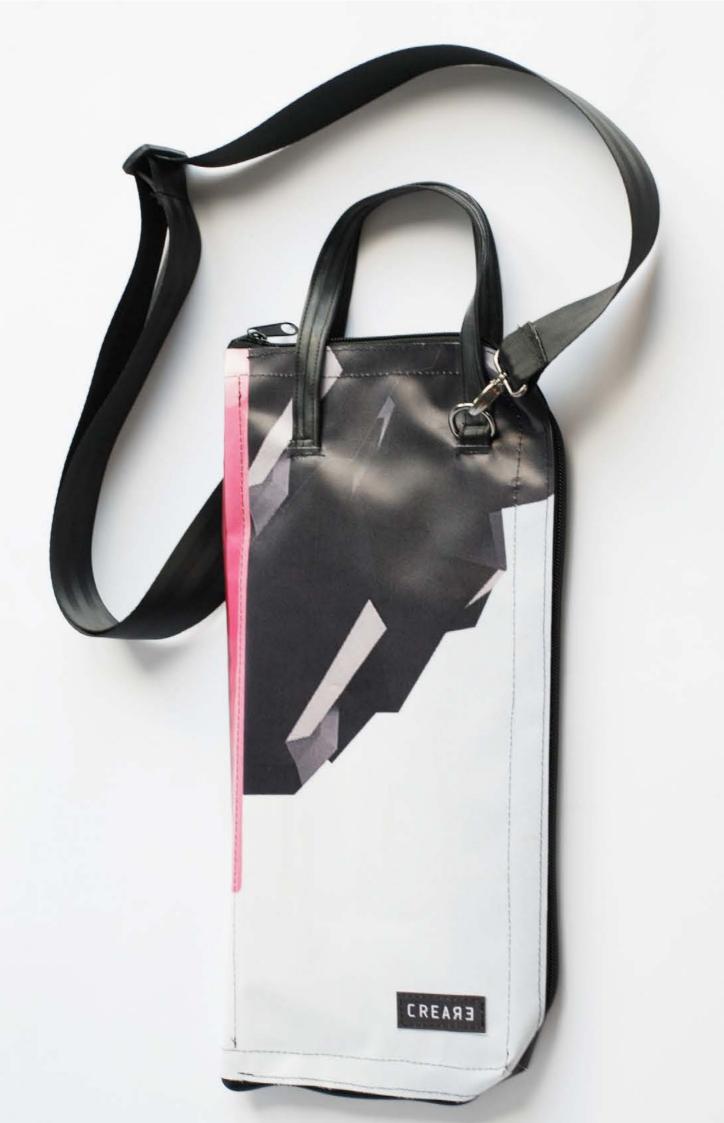

## ECO DRUMSTICKS BAG

This eco drumsticks bag is realized with up-cycled truck tarps and/or advertising banners, safety car belts bike inner tubes and paragliding wires.

The eco drumsticks bag by CREA•RE has 4 spacious sections for holding drumsticks, mallets and brushes.

Furthermore has an internal compartment where you can keep pencil and/or drum accessories.

An adjustable shoulder strap is made with car safety belt and two handles are made by bike inner tubes.

That allows you to go everywhere with your drumsticks by bike, scooter, bus etc. Even if rains thanks to the rainproof materials.

All the materials used for CREA•RE Drumsticks Bag model are very strong and resistant.

Each piece is unique, handmade, waterproof, washable and 100% eco-friendly.

The best way to have your unique, personal eco drumsticks bag.

Internal measures when open:

46 cm x 46 cm

External measures when closed:

52 cm x 24 cm x 5 cm