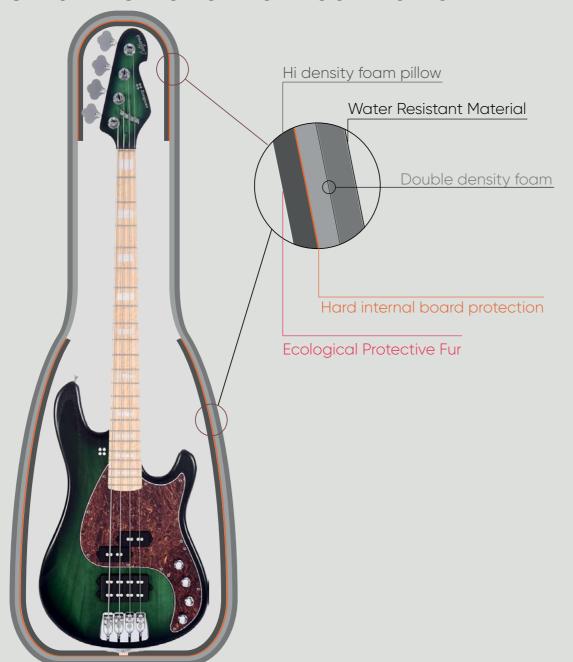

## ELECTRIC GUITAR BAG PROTECTION

Each CREA•RE Eco Electric Guitar Bag is projected to protect your instrument.

External material is light, strong and water resistant. We handcraf interiors with upholstered high density foam.

1 cm of high density foam in the whole case plus 4 internal pillows protect the body and the riff from any accidents in the best way. Internally, inside the padding, we add a recycled ABS hard board. This is the same ABS used in the cars to absorbe the impacts.

The lining made of certificated ecological fur is delicate and respect even the nitro painted models.

This ecological fur is certificated Human Friendly and Child Friendly.

Strong internal details protects the fur from the metal strings of your instrument to guarantee you a lifelong case.