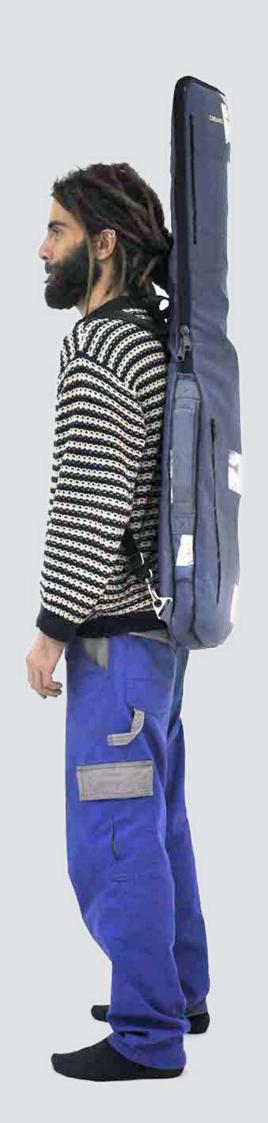

#### HANDCRAFTED TO TRAVEL

CREA•RE Eco Electric Guitar Bag is perfect and comfortable to travel everywhere and in every way, even if it rains because it is rainproof. Adjustable and removable straps, made of a car safety belt, allows you to carry your guitar like a backpack.

A comfortable and strong handle, made of a car safety belt and reinforced by rivets allows you to easily carry your guitar.