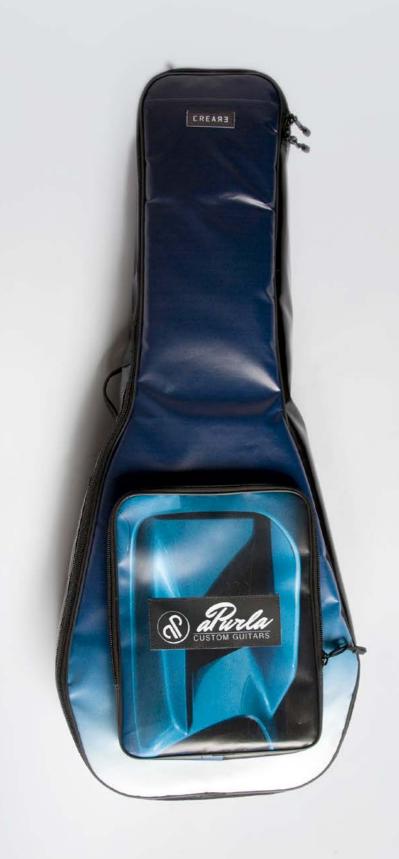

## ECO ELECTRIC GUITAR BAG

#### DESIGNED FROM MUSICIANS FOR MUSICIANS

This case is the final result of years of research focused in the perfect electric guitar case that is easy to carry, light, resistant and able to protect the guitar from shocks, unexpected and weather.

This collection offers the best option for musician who wants to protect his guitar, have the best travel experience, the ideal space for accessories and a unique ecologic case.

#### PERFECT BALANCE

The Eco Electric Guitar Bag Series offer the ideal mix between a hard case and gig bag offering at the same time light weight, water resistance, strong material and high travel experience.