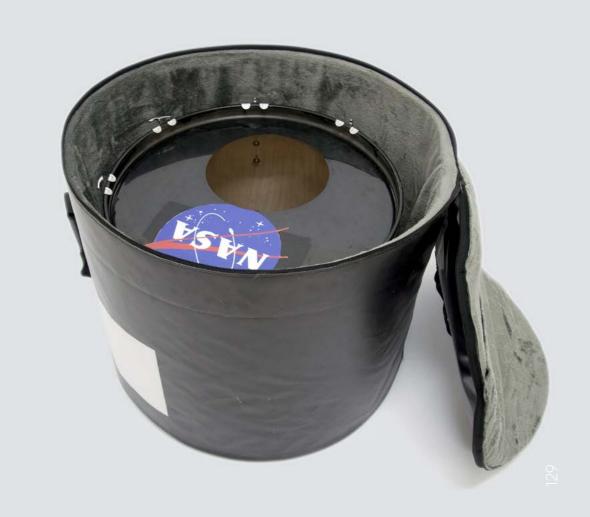

# ECO DOUBLE PEDAL DRUM BAG

Eco double pedal drum bag is handcrafted using truck tarps, ad banners and safety car belts. Internally is upholstered with 1 cm of hi density foam. Soft ecological fur optimizes the protection of your pedal drum and keeps it always clean.

An hard board in the bottom protects the double pedal drum against potential damage.

It's designed to carry a double pedal drum or a single pedal drum.

The ecological bag for pedal drums is divided inside into two parts by a padded divisor to better protect the two pedal drums. The bag has an additional pouch. The shape of this pouch is designed to fit inside the upper part of the bag. In case you want to use this bag only for one pedal drum, this additional pouch is perfect for carrying other stuff like headphone, drum parts and all you need to make great music.

The front pocket is also padded so you can use it to carry fragile and delicate stuff.

Snap Hooks, head zipper and connectors are made in high quality nickel free metal.