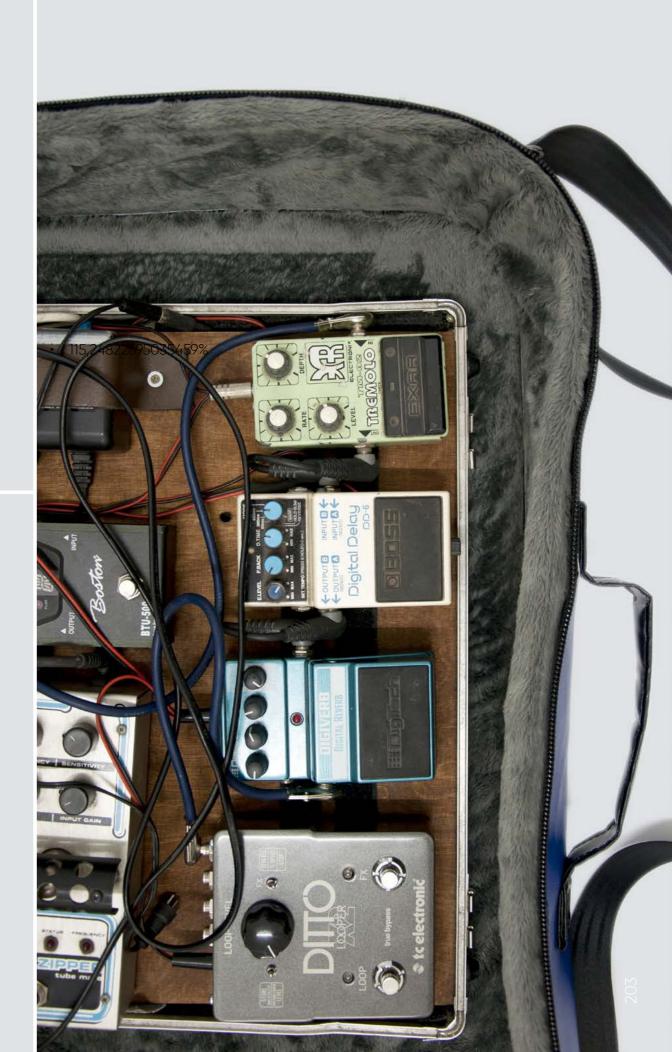

## ECO PEDALBOARD BAG

Eco pedalboard bag made of used truck tarps, ad banners and car safety belts. Internally upholstered with 1 cm of high density foam. Soft ecological fur optimizes the protection of your effects and keeps your pedalboard always clean.

An upholstered "comforter" made of ecological fur and foam protects the knobs, display and switches from any accidents in the best way.

A hard board in the bottom protects the pedalboard against potential damage during your trips.