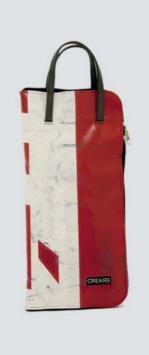

## ECO DRUMSTICKS BAG

This eco drumsticks bag is realized with up-cycled truck tarps and/or advertising banners, safety car belts bike inner tubes and paragliding wires.

The eco drumsticks bag by CREA•RE has 4 spacious sections for holding drumsticks, mallets and brushes.

Furthermore has an internal compartment where you can keep pencil and/or drum accessories.

An adjustable shoulder strap is made with car safety belt and two handles are made by bike inner tubes.

That allows you to go everywhere with your drumsticks by bike, scooter, bus etc. Even if rains thanks to the rainproof materials.

All the materials used for CREA•RE Drumsticks Bag model are very strong and resistant.

Each piece is unique, handmade, waterproof, washable and 100% eco-friendly.

The best way to have your unique, personal eco drumsticks bag.

Internal measures when open:

46 cm x 46 cm

External measures when closed:

52 cm x 24 cm x 5 cm