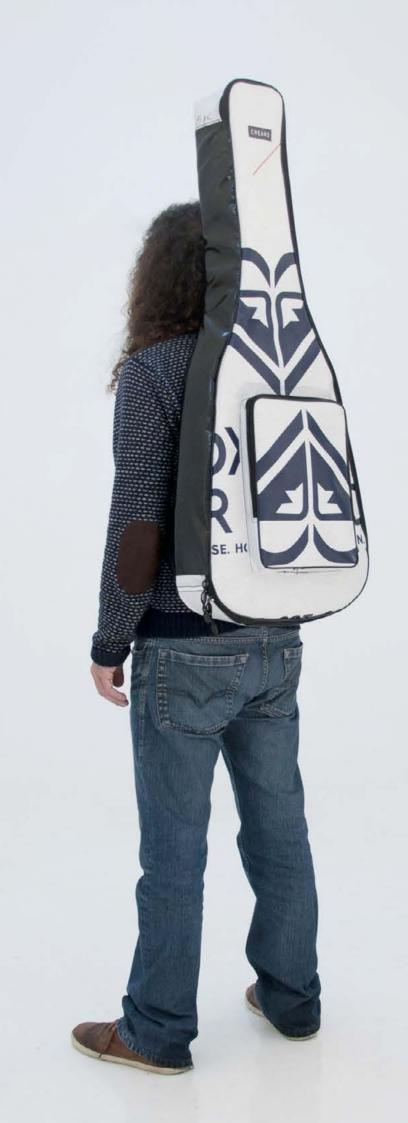

## ECO ELECTRIC GUITAR BAG

#### DESIGNED FROM MUSICIANS FOR MUSICIANS

This case is the final result of years of research focused in the perfect electric guitar case that is easy to carry, light, resistant and able to protect the guitar from shocks, unexpected and weather.

This collection offers the best option for musician who wants to protect his guitar, have the best travel experience, the ideal space for accessories and a unique ecologic case.

#### PERFECT BALANCE

The Eco Electric Guitar Bag Series offer the ideal mix between a hard case and gig bag offering at the same time light weight, water resistance, strong material and high travel experience.

#### HANDCRAFTED TO TRAVEL

CREA•RE Eco Electric Guitar Bag is perfect and comfortable to travel everywhere and in every way, even if it rains because it is rainproof. Adjustable and removable straps, made of a car safety belt, allows you to carry your guitar like a backpack.