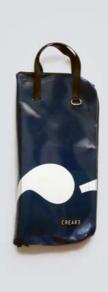

## ECO DRUMSTICKS BAG

This eco drumsticks bag is realized with up-cycled truck tarps and/or advertising banners, safety car belts bike inner tubes and paragliding wires.

The eco drumsticks bag by CREA•RE has 4 spacious sections for holding drumsticks, mallets and brushes.

Furthermore has an internal compartment where you can keep pencil and/or drum accessories.

An adjustable shoulder strap is made with car safety belt and two handles are made by bike inner tubes.

That allows you to go everywhere with your drumsticks by bike, scooter, bus etc. Even if rains thanks to the rainproof materials.

All the materials used for CREA•RE Drumsticks Bag model are very strong and resistant.

Each piece is unique, handmade, waterproof, washable and 100% eco-friendly.

The best way to have your unique, personal eco drumsticks bag.

Internal measures when open:

46 cm x 46 cm

External measures when closed:

52 cm x 24 cm x 5 cm