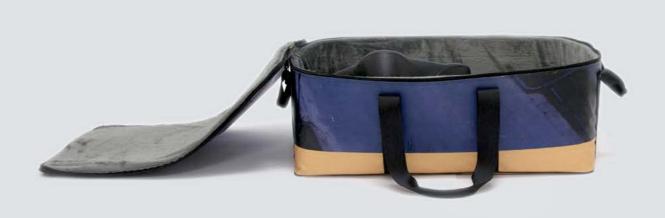

### ECO DRUM SET BAGS

Handmade eco drum set bags made with used truck tarps, ad banners and safety car belts.

Those eco drum set bags complete the drummer line by CREA•RE.

Each bag of this set is internally upholstered with high density foam. A soft ecological fur optimizes the protection of your drum set and keeps it always clean.

The bag has four practice and strong handles made of car safety belt.

The wide zip allows to completely open the top of the bag to help you put the drum in and take it out of the bag.

The floor tom bags and tom bags are designed to fit power toms.