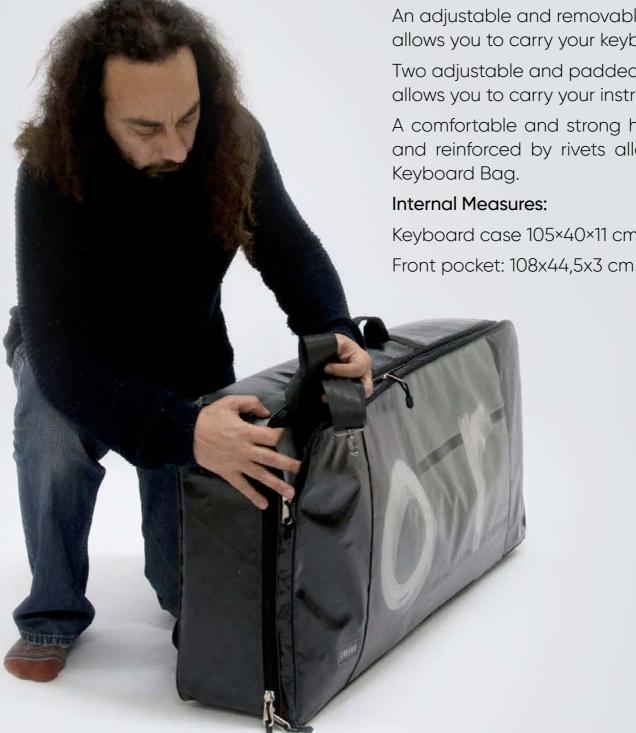

### HANDCRAFTED TO TRAVEL

CREA·RE Eco Keyboard Bag is perfect and comfortable to travel everywhere and in every way, even if it rains because it is rainproof.

An adjustable and removable strap, made of a car safety belt, allows you to carry your keyboard like a bag.

Two adjustable and padded straps, made of a car safety belt, allows you to carry your instrument like a backpack.

A comfortable and strong handle, made of a car safety belt and reinforced by rivets allows you to easily carry your Eco

Keyboard case 105×40×11 cm