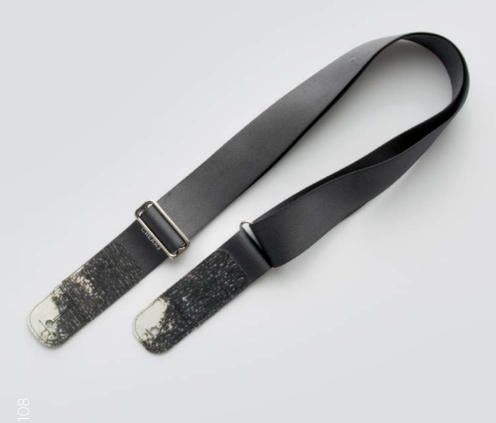

### ECO GUITAR STRAP

#### END PIN GRIP

We use four layer of strong banner or truck tarp on each side of the CREA•RE Eco Guitar Strap. The holes and the cuts in the guitar strap is protected to offer you a great safe grip on your guitar.

#### FULL CONFORT

Couch straps are designed to travel and be confortable and protect people in case of accident. For this reason the couch strap is confortable and safe on your shoulder and for your guitar. Each guitar strap can hold up to 4 guitar picks (two in the front side and two in the back side).