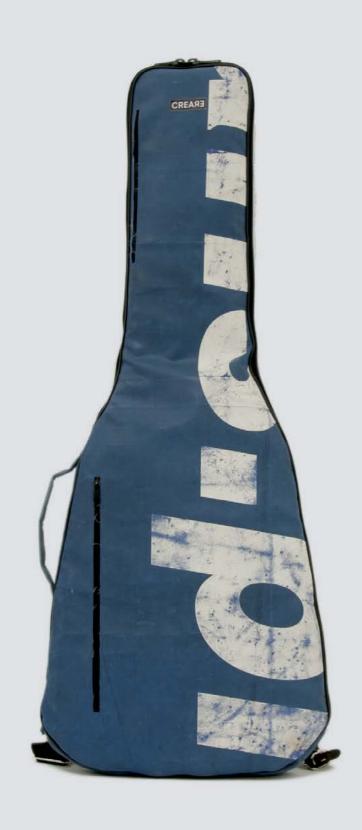

## ECO ELECTRIC GUITAR BAG

#### DESIGNED FROM MUSICIANS FOR MUSICIANS

This case is the final result of years of research focused in the perfect electric guitar case that is easy to carry, light, resistant and able to protect the guitar from shocks, unexpected and weather.

This collection offers the best option for musician who wants to protect his guitar, have the best travel experience, the ideal space for accessories and a unique ecologic case.

#### PERFECT BALANCE

The Eco Electric Guitar Bag Series offer the ideal mix between a hard case and gig bag offering at the same time light weight, water resistance, strong material and high travel experience.

#### HANDCRAFTED TO TRAVEL

CREA•RE Eco Electric Guitar Bag is perfect and comfortable to travel everywhere and in every way, even if it rains because it is rainproof. Adjustable and removable straps, made of a car safety belt, allows you to carry your guitar like a backpack.

A comfortable and strong handle, made of a car safety belt and reinforced by rivets allows you to easily carry your guitar.

#### UNIVERSAL MEASURES

Fit (almost) all solid body guitar models and some semi-hollow model.

Internal Measures: 105x 40,85 x 7 cm Front pocket measures: 34 x 26 x 4 cm