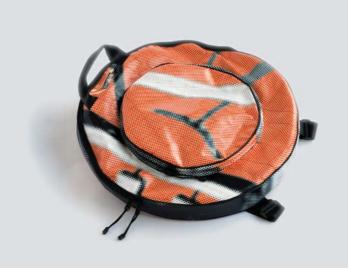

# ECO HANDPAN BAG

### **PROTECTION & ECOLOGY**

Each CREA•RE Eco Handpan Bag is handcrafted upcyclyng stunning and strong truck tarps, ad banners and car safety belts.

We take care about your instrument handcrafting interiors with upholstered high density foam. We use certificated soft ecological fur to optimize the protection of your instrument and keeps it always clean.

### HANDCRAFTED TO TRAVEL

CREA•RE Eco Handpan Bag is perfect and comfortable to travel even if it rains because it is rainproof.

Two adjustable and padded straps, made of a car safety belt, allows you to carry your hang like a backpack.

Two comfortable and strong handles, made of a car safety belt and reinforced by rivets allow you to easily carry your handpan bag everywhere.