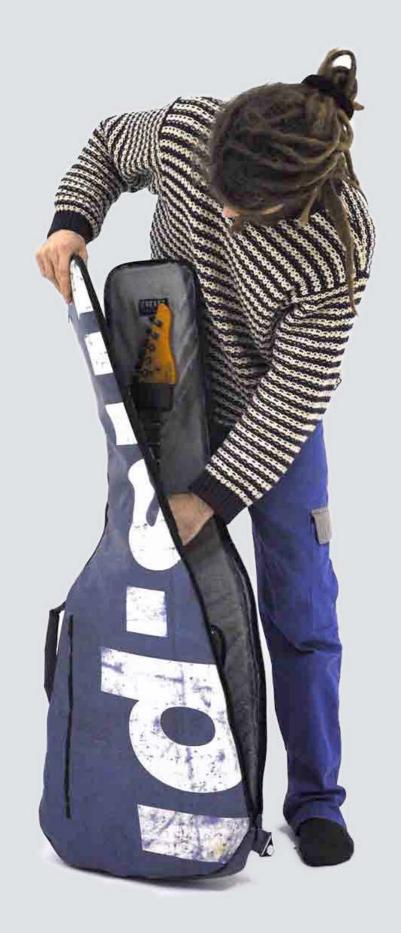

## ECO ELECTRIC GUITAR BAG

#### HANDCRAFTED TO TRAVEL

CREA•RE Eco Electric Guitar Bag is perfect and comfortable to travel everywhere and in every way, even if it rains because it is rainproof. Adjustable and removable straps, made of a car safety belt, allows you to carry your guitar like a backpack.

A comfortable and strong handle, made of a car safety belt and reinforced by rivets allows you to easily carry your guitar.