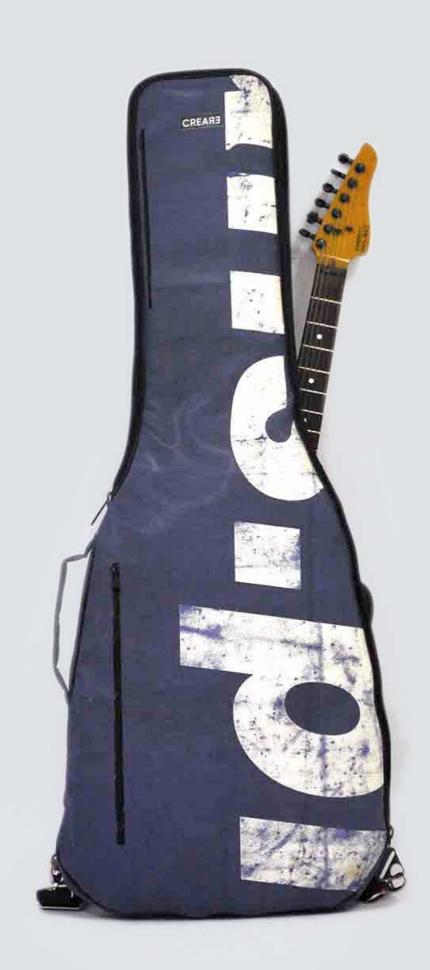

## ECO ELECTRIC GUITAR BAG

#### DESIGNED FROM MUSICIANS FOR MUSICIANS

This case is the final result of years of research focused in the perfect electric guitar case that is easy to carry, light, resistant and able to protect the guitar from shocks, unexpected and weather.

This collection offers the best option for musician who wants to protect his guitar, have the best travel experience, the ideal space for accessories and a unique ecologic case.

#### PERFECT BALANCE

The Eco Electric Guitar Bag Series offer the ideal mix between a hard case and gig bag offering at the same time light weight, water resistance, strong material and high travel experience.

#### HANDCRAFTED TO TRAVEL

CREA•RE Eco Electric Guitar Bag is perfect and comfortable to travel everywhere and in every way, even if it rains because it is rainproof. Adjustable and removable straps, made of a car safety belt, allows you to carry your guitar like a backpack.

A comfortable and strong handle, made of a car safety belt and reinforced by rivets allows you to easily carry your guitar.

#### UNIVERSAL MEASURES

Fit (almost) all solid body guitar models and some semi-hollow model.

Internal Measures: 105x 40,85 x 7 cm Front pocket measures: 34 x 26 x 4 cm