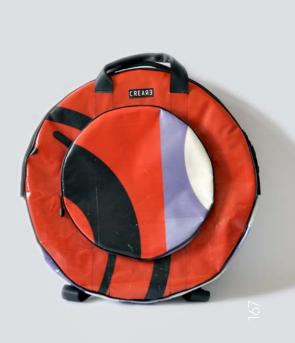

# ECO CYMBAL BAG

### DESIGNED FOR DRUMMERS

For our Eco Cymbal Bag Series by CREA•RE Bags we checked different cymbal bags and talk with several experienced drummers. The result is a collection that offers the best option for musicians who want to protect their precious cymbals, have the best travel experience, the ideal space for accessories and a unique ecologic case.

### PROTECTION & ECOLOGY

Each CREA•RE Eco Cymbal Bag is handcrafted upcyclyng stunning and strong truck tarps, ad banners and car safety belts.

We take care about your instrument handcrafting interiors with upholstered high density foam. We use human friendly and child friendly certificated soft ecological fur. This fur optimize the protection of your cymbal and also keeping them always clean.

### UNIVERSAL MEASURES

Designed to fit cymbals up 22" (ask us for custom if you need)

Internal measures (diameters):

Main pocket 58,5 cm

Hi-hat pocket 36 cm