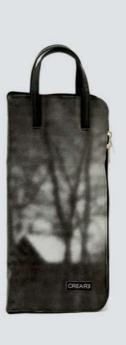

## ECO DRUMSTICKS BAG

This eco drumsticks bag is realized with up-cycled truck tarps and/or advertising banners, safety car belts bike inner tubes and paragliding wires.

The eco drumsticks bag by CREA•RE has 4 spacious sections for holding drumsticks, mallets and brushes.

Furthermore has an internal compartment where you can keep pencil and/or drum accessories.

An adjustable shoulder strap is made with car safety belt and two handles are made by bike inner tubes.

That allows you to go everywhere with your drumsticks by bike, scooter, bus etc. Even if rains thanks to the rainproof materials.

All the materials used for CREA•RE Drumsticks Bag model are very strong and resistant.

Each piece is unique, handmade, waterproof, washable and 100% eco-friendly.

The best way to have your unique, personal eco drumsticks bag.

Internal measures when open:

46 cm x 46 cm

External measures when closed:

52 cm x 24 cm x 5 cm