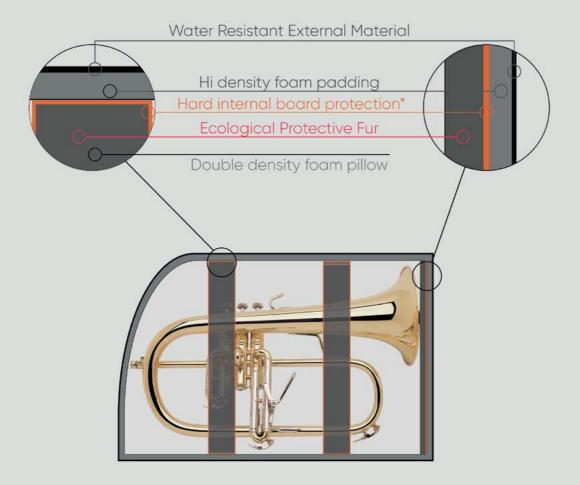

### HIGHEST PROTECTION FOR YOUR INSTRUMENT

Each CREA•RE Flugelhorn Bag is projected to protect your instrument. External material is light, strong and water resistant.

We handcraft interiors with upholstered high density foam.

1 cm of high density foam in the whole case plus 2 internal pillows protect the body from any accidents in the best way. Internally, inside the pillow padding, we add a recycled ABS hard board.

This is the same ABS used in the cars bumpers to absorb the impacts.

The lining made of certificated ecological fur is delicate and respect even the most specifics models.

Strong internal hard board protect the bell of your instrument to guarantee you a lifelong case.w