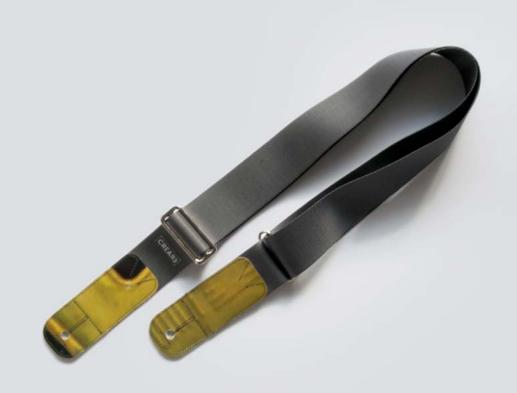

### ECO GUITAR STRAP

#### SUSTAINABLE DESIGN

Each CREA•RE Eco Guitar Strap is made with upcycled safety car belt and banners from Museum of Contemporary Art of Barcelona MACBA. The couch straps come from local scrap car companies.

#### MINIMAL AND CONTEMPORARY DESIGN

We design and assemble each guitar strap focusing on minimalistic design in order to valorize the subtle texture design of each couch strap. The composition of each MACBA banner is inspired by the contemporary artists like Malevic, Strzeminski, Burri, Bordeta and many other great example of simple and unique art composition.

#### UNIQUE CRAFTSMANSHIP

For each CREA•RE Eco Guitar Strap we choose the most beautiful couch straps, paying attention to color and texture. For each Guitar Strap we cut unique banner or truck tarp patter pieces and then patching them with the couch strap that better fits in color and texture.

#### PRECISE DETAILS, STRONG ACCESSORIES

Each CREA•RE Eco Guitar Strap is handcut, assembled one by one and sewed with our Singer 17-2. Strong and light brushed nickel buckle add resistance and minimalistic design detail.

#### END PIN GRIP

We use four layer of strong banner or truck tarp on each side of the CREA•RE Eco Guitar Strap. The holes and the cuts in the guitar strap is protected to offer you a great safe grip on your guitar.