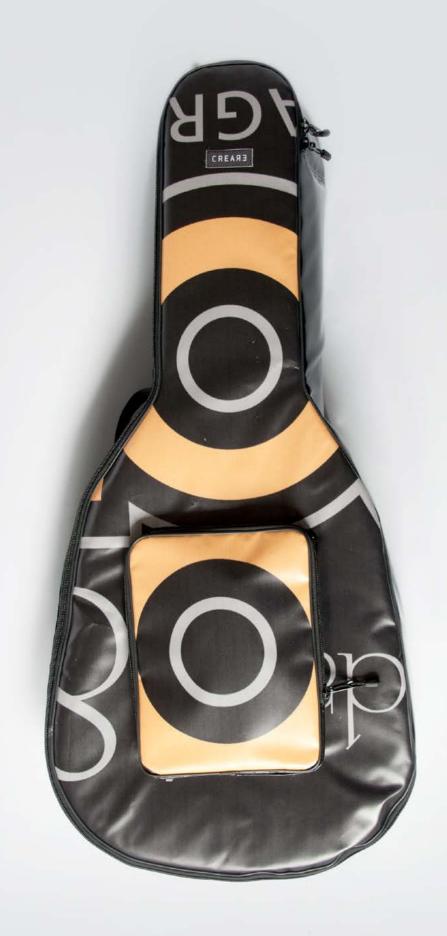

## ECO ELECTRIC GUITAR SLEEVE

#### DESIGNED FROM MUSICIANS FOR MUSICIANS

This case is the final result of years of research focused in the perfect electric guitar sleeve that is easy to carry, light, resistant and able to protect the guitar from shocks, unexpected and weather.

This collection offers the best option for musician who wants to protect his guitar, have the best travel experience, the ideal space for accessories and a unique ecologic sleeve.

#### LOT OF (HIDDEN) SPACE

The Eco Electric Guitar Sleeve is design to allow you carry all the accessories you need to travel and make great music. You have 5 pockets, four of them with zip. In this way you can organize better you accessories and be able to take with you even a laptop if you need. All the pockets are designed to be easily used keeping the case in horizontal or vertical way.