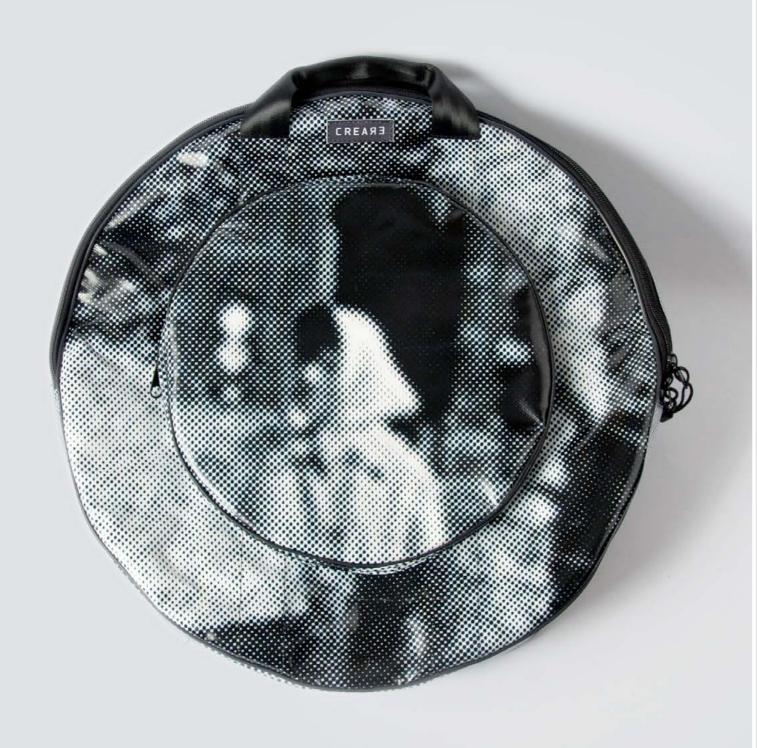

# ECO CYMBAL BAG

### DESIGNED FOR DRUMMERS

For our Eco Cymbal Bag Series by CREA•RE Bags we checked different cymbal bags and talk with several experienced drummers. The result is a collection that offers the best option for musicians who want to protect their precious cymbals, have the best travel experience, the ideal space for accessories and a unique ecologic case.

### PROTECTION & ECOLOGY

Each CREA•RE Eco Cymbal Bag is handcrafted upcyclyng stunning and strong truck tarps, ad banners and car safety belts.

We take care about your instrument handcrafting interiors with upholstered high density foam. We use human friendly and child friendly certificated soft ecological fur. This fur optimize the protection of your cymbal and also keeping them always clean.

### UNIVERSAL MEASURES

Designed to fit cymbals up 22" (ask us for custom if you need)

Internal measures (diameters):

Main pocket 58,5 cm

Hi-hat pocket 36 cm