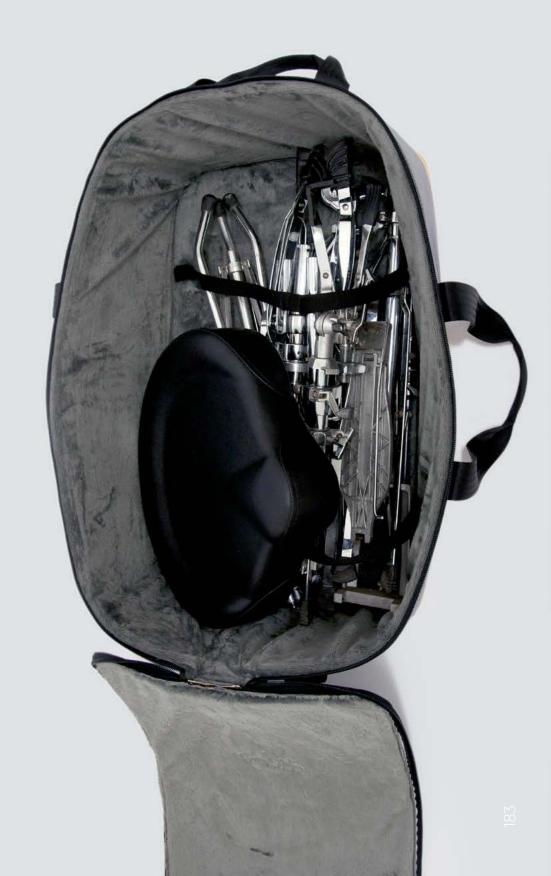

### ECO KEYBOARD BAG

#### **DESIGNED FOR MUSICIANS**

For our Eco Keyboard Bag Series by CREA·RE Bags we checked different keyboard and midi controller cases and talk with several experienced piano players and music producers. The result is a collection that offers the best option for musicians who want to protect their midi controller or keyboard, have the best travel experience, the ideal space for the accessories and a unique ecologic case.

### PROTECTION & ECOLOGY

Each CREA•RE Eco Keyboard Bag is handcrafted upcyclyng stunning and strong truck tarps, ad banners and car safety belts.

We take care about your instrument handcrafting interiors with upholstered high density foam. We use certificated soft ecological fur. This fur optimizes the protection of your effects and keeps your keyboard and midi controller always clean.

An upholstered "comforter" made of ecological fur and foam protects the knobs, display and switches from any accidents in the best way.

A hard board in the bottom protects the keyboard against potential damage during your trips.