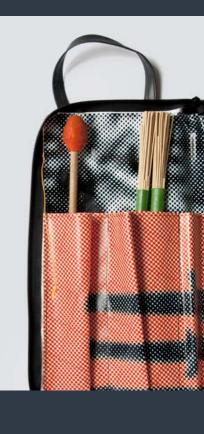

## ECO DRUMSTICKS BAG

This eco drumsticks bag is realized with up-cycled truck tarps and/or advertising banners, safety car belts bike inner tubes and paragliding wires.

The eco drumsticks bag by CREA•RE has 4 spacious sections for holding drumsticks, mallets and brushes.

Furthermore has an internal compartment where you can keep pencil and/or drum accessories.

An adjustable shoulder strap is made with car safety belt and two handles are made by bike inner tubes.

That allows you to go everywhere with your drumsticks by bike, scooter, bus etc. Even if rains thanks to the rainproof materials.

All the materials used for CREA•RE Drumsticks Bag model are very strong and resistant.

Each piece is unique, handmade, waterproof, washable and 100% eco-friendly.

The best way to have your unique, personal eco drumsticks bag.