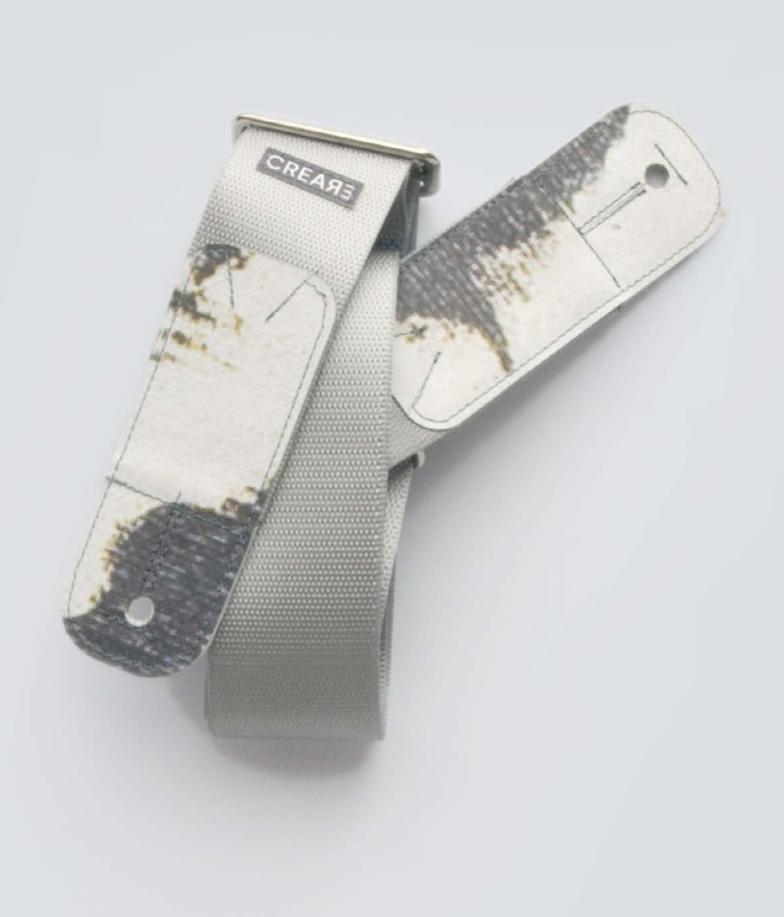

### ECO GUITAR STRAP

#### SUSTAINABLE DESIGN

Each CREA•RE Eco Guitar Strap is made with upcycled safety car belt and banners from Museum of Contemporary Art of Barcelona MACBA. The couch straps come from local scrap car companies.

#### UNIQUE CRAFTSMANSHIP

For each CREA•RE Eco Guitar Strap we choose the most beautiful couch straps, paying attention to color and texture. For each Guitar Strap we cut unique banner or truck tarp patter pieces and then patching them with the couch strap that better fits in color and texture.

#### PRECISE DETAILS, STRONG ACCESSORIES

Each CREA•RE Eco Guitar Strap is handcut, assembled one by one and sewed with our Singer 17-2. Strong and light brushed nickel buckle add resistance and minimalistic design detail.

#### END PIN GRIP

We use four layer of strong banner or truck tarp on each side of the CREA•RE Eco Guitar Strap. The holes and the cuts in the guitar strap is protected to offer you a great safe grip on your guitar.