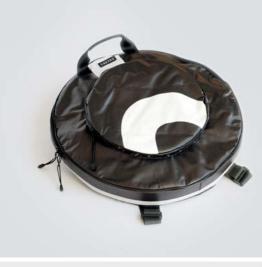

# ECO HANDPAN BAG

#### **DESIGNED FOR HANDPAN PLAYERS**

For our Eco Handpan Bag Series by CREA•RE Bags we checked different handpan and hang bags and talk with several experienced percussionists. The result is a collection that offers the best option for musicians who want to protect their handpan or hang, have the best travel experience and a unique ecologic case.

### **PROTECTION & ECOLOGY**

Each CREA•RE Eco Handpan Bag is handcrafted upcyclyng stunning and strong truck tarps, ad banners and car safety belts.

We take care about your instrument handcrafting interiors with upholstered high density foam. We use certificated soft ecological fur to optimize the protection of your instrument and keeps it always clean.

### HANDCRAFTED TO TRAVEL

CREA•RE Eco Handpan Bag is perfect and comfortable to travel even if it rains because it is rainproof.

Two adjustable and padded straps, made of a car safety belt, allows you to carry your hang like a backpack.

Two comfortable and strong handles, made of a car safety belt and reinforced by rivets allow you to easily carry your handpan bag everywhere.