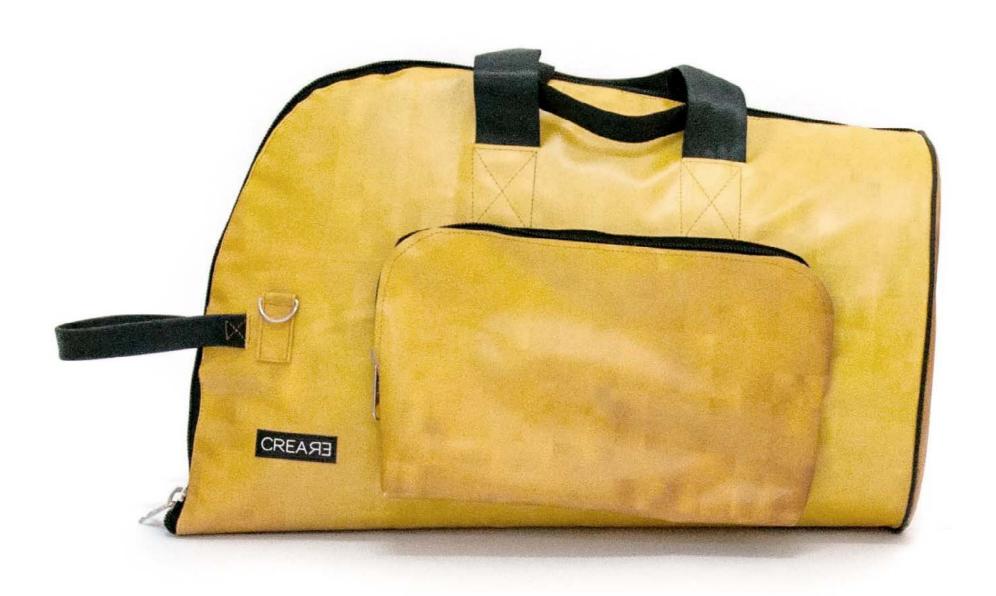

# ECO FLUGELHORN BAG

Eco flugelhorn bag made with recycled truck tarps, ad banners and safety car belts. This ecological case for flugelhorn by CREA•RE comes after testing the first prototype for 2 years in rehearsal rooms, clubs, bars and for over 10.000 km on the road. It comes reinforced, more capacious for accessories and practical to carry.

The Eco flugelhorn bag is internally padded with 1cm of high density foam that great protects your flugelhorn from any accidents. Soft ecological fur optimizes the protection of your flugelhorn and keeps it always clean.

Another little pocket inside is designed to hold the mouthpiece.

Two external pouches allow you to carry additional accessories for your flugelhorn, a smartphone and all you need to make great music.

Two strong and practical handles made of car safety belt allow you to easily carry your eco flugelhorn bag.

The bag has also a removable shoulder strap made of car safety belt to carry your eco flugelhorn bag like a classic bag or like a backpack.

Snap hooks, head zipper and rings are made in high quality nickel free metal.

Designed to fit several flugelhorn models.

Internal measures: 45 x 18 x 27 cm