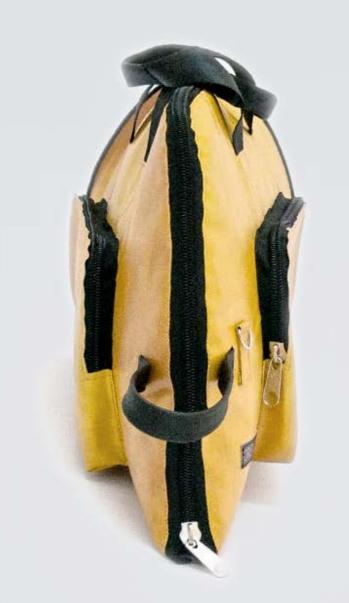

### ECO ELECTRIC BASS BAG

#### HANDCRAFTED TO TRAVEL

CREA•RE Eco Electric Bass Bag is perfect and comfortable to travel by bike, scooter, bus, train, metro, even if it rains because it is rainproof. Adjustable and removable straps, made of a car safety belt, allows you to carry your bass like a backpack. A comfortable and strong handle, made of a car safety belt and reinforced by rivets allows you to easily carry your bass.

UNIVERSAL MEASURES
Fit solid (almost) all electric bass models.

Internal Measures:
Bass guitar case 119,5×39,8×7 [cm]
Front pocket: 26x34x4 [cm]