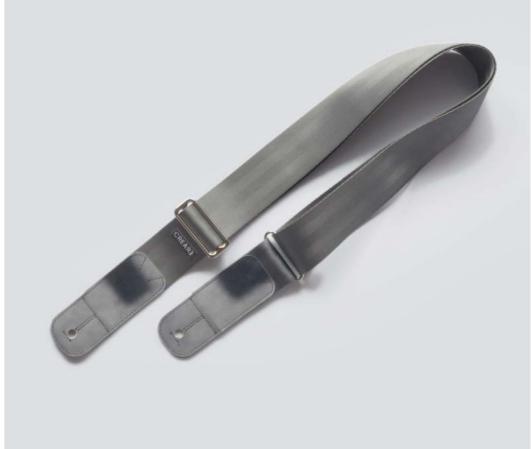

### ECO GUITAR STRAP

#### SUSTAINABLE DESIGN

Each CREA•RE Eco Guitar Strap is made with upcycled safety car belt and banners from Museum of Contemporary Art of Barcelona MACBA. The couch straps come from local scrap car companies.

Each guitar straps CREA•RE is sewed using pedal sewing machine from Forties Singer 17-2

#### MINIMAL AND CONTEMPORARY DESIGN

We design and assemble each guitar strap focusing on minimalistic design in order to valorize the subtle texture design of each couch strap. The composition of each MACBA banner is inspired by the contemporary artists like Malevic, Strzeminski, Burri, Bordeta and many other great example of simple and unique art composition.

#### UNIQUE CRAFTSMANSHIP

For each CREA•RE Eco Guitar Strap we choose the most beautiful couch straps, paying attention to color and texture. For each Guitar Strap we cut unique banner or truck tarp patter pieces and then patching them with the couch strap that better fits in color and texture.

Each CREA•RE Eco Guitar Strap is unique just like you.

#### PRECISE DETAILS, STRONG ACCESSORIES

Each CREA•RE Eco Guitar Strap is handcut, assembled one by one and sewed with our Singer 17-2. Strong and light brushed nickel buckle add resistance and minimalistic design detail.

#### END PIN GRIP

We use four layer of strong banner or truck tarp on each side of the CREA•RE Eco Guitar Strap. The holes and the cuts in the guitar strap is protected to offer you a great safe grip on your guitar.

#### FULL CONFORT

Couch straps are designed to travel and be confortable and protect people in case of accident. For this reason the couch strap is confortable and safe on your shoulder and for your guitar. Each guitar strap can hold up to 4 guitar picks (two in the front side and two in the back side).

The guitar strap is 1.8" wide [4,6 cm] and fully adjustable from 37.4" up to 64,5" [95 cm - 164cm] (pin-to-pin)

Guitar picks not included