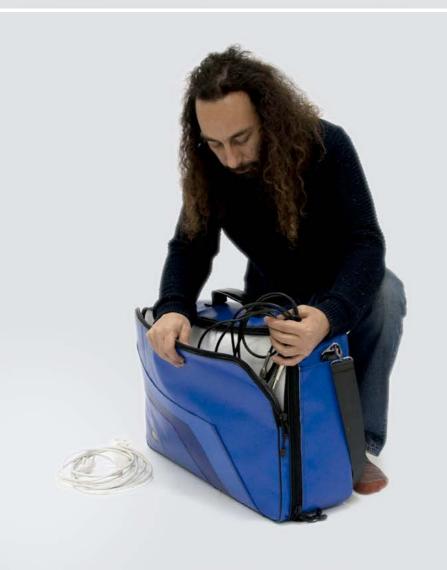

It's perfect and comfortable to transport by bike, scooter, bus, train, metro etc. Even if rains thanks to the rainproof materials.

An adjustable and removable strap, made of a car safety belt, allows you to carry your pedalboard like a bag.

A comfortable and strong handle, made of a car safety belt and reinforced by rivets allows you to easily carry your eco pedalboard bag.

It has a spacious front pocket useful for carrying books, sheet music, cables, a book, a smartphone, a tablet, a laptop, magazines and all that you need to make great music.

The front pocket is also padded so you can use it to carry fragile and delicate stuff.

Snap hooks, head zippers and frame connectors are made of high quality, nickel free metal.

Internal Measures:

Eco Pedalboard case 63,5×37,5×12 cm