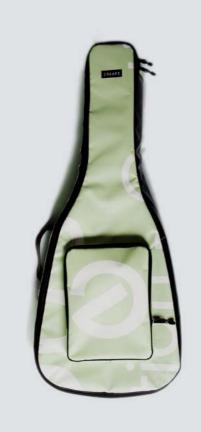

## ECO ELECTRIC GUITAR BAG

#### DESIGNED FROM MUSICIANS FOR MUSICIANS

This case is the final result of years of research focused in the perfect electric guitar case that is easy to carry, light, resistant and able to protect the guitar from shocks, unexpected and weather.

This collection offers the best option for musician who wants to protect his guitar, have the best travel experience, the ideal space for accessories and a unique ecologic case.

#### PERFECT BALANCE

The Eco Electric Guitar Bag Series offer the ideal mix between a hard case and gig bag offering at the same time light weight, water resistance, strong material and high travel experience.