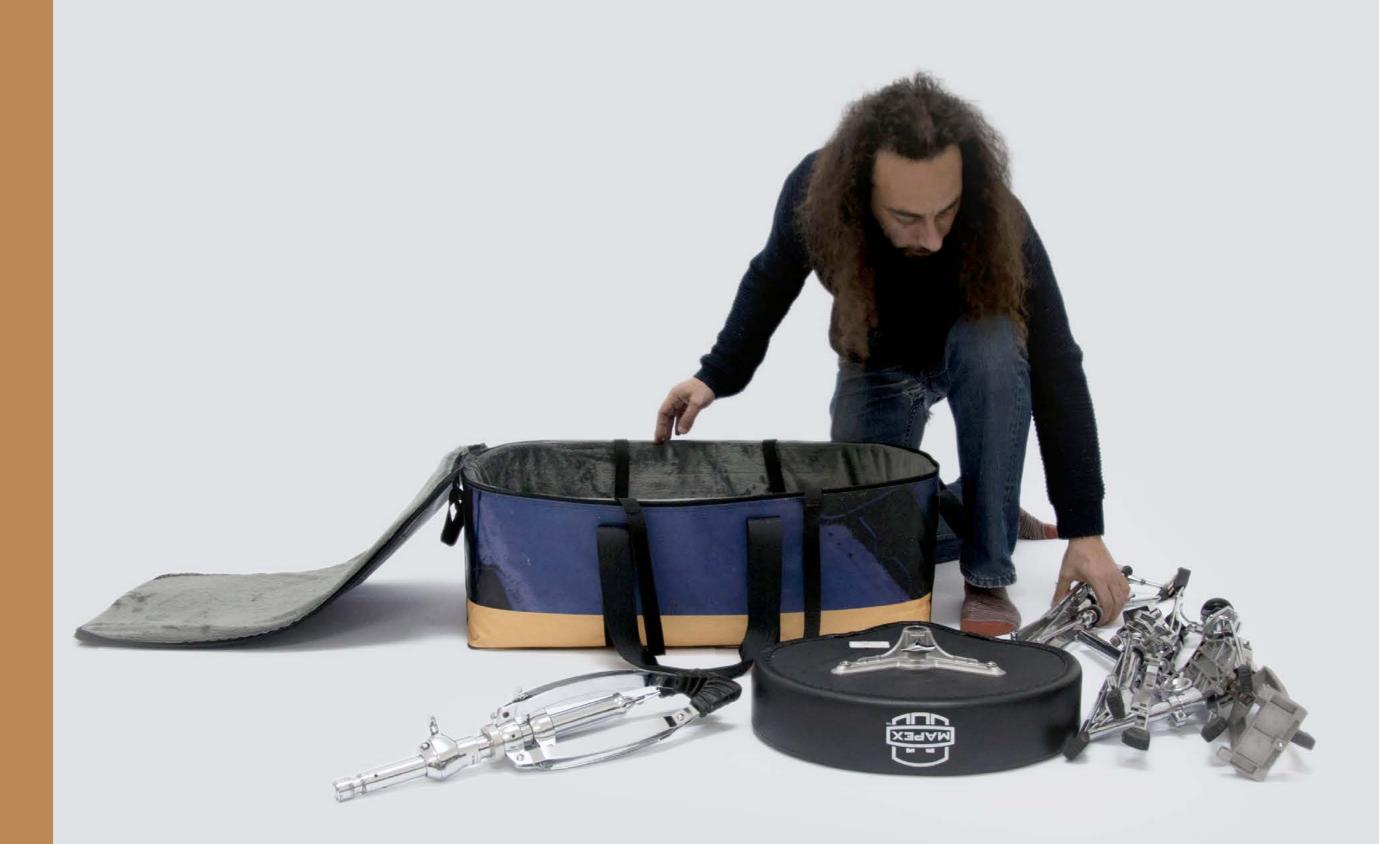

### ECO DRUM SET BAGS

Handmade eco drum set bags made with used truck tarps, ad banners and safety car belts.

Those eco drum set bags complete the drummer line by CREA•RE.

Each bag of this set is internally upholstered with high density foam. A soft ecological fur optimizes the protection of your drum set and keeps it always clean.

The bag has four practice and strong handles made of car safety belt.

The wide zip allows to completely open the top of the bag to help you put the drum in and take it out of the bag.

The floor tom bags and tom bags are designed to fit power toms.

# ECO DRUM HARDWARE BAG

Eco drum hardware bag made with used truck tarps, ad banners and safety car belts.

This bag complete the drummer line by CREA•RE.

Internally is upholstered with high density foam. A soft ecological fur optimizes the protection of your hardware and keeps it always clean.

It is designed to carry a drum hardware by one or two people.

Inside, the ecological bag for drum hardware has two straps to better hold all your stuff. The bag has four strong handles made of car safety belts and reinforced by rivets that allow you to easily carry your eco drum hardware bag. Head zipper and rivets are made in high quality nickel free metal.