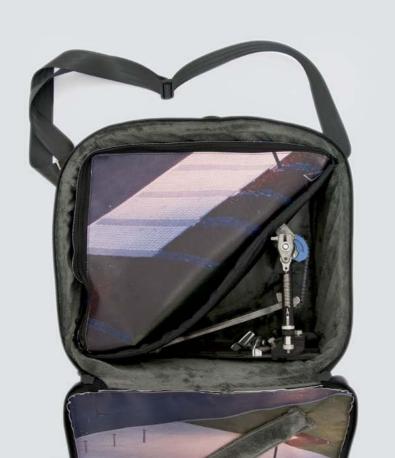

In order to give you the best travel experience we pad the shoulder straps to provide an high level of comfort while in use.

You find internal pockets and/or hidden pocket for your precious accessories, documents or money.

## ELECTRIC GUITAR BAG PROTECTION

Each CREA•RE Eco Electric Guitar Bag is projected to protect your instrument.

External material is light, strong and water resistant. We handcraf interiors with upholstered high density foam.

1 cm of high density foam in the whole case plus 4 internal pillows protect the body and the riff from any accidents in the best way. Internally, inside the padding, we add a recycled ABS hard board. This is the same ABS used in the cars to absorbe the impacts.

The lining made of certificated ecological fur is delicate and respect even the nitro painted models.

This ecological fur is certificated Human Friendly and Child Friendly.

Strong internal details protects the fur from the metal strings of your instrument to guarantee you a lifelong case.