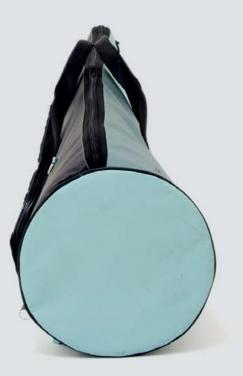

## ECO ACOUSTIC GUITAR BAG

We love the warm sound of acoustic guitars and we know how delicate is this instrument.

For our Eco Acoustic Guitar Bag Series we've checked different guitar bags and cases and talked with several acoustic and classic guitarists. We projected this series taking care about our previous experience, all the most vulnerable parts of the acoustic and classic guitar, the angle of the guitar inside the case, the vulnerability of the body, the parte most exposed to accidental shocks.

The final result of this years of research is soft case that is easy to carry, light, resistant and able to protect the guitar from shocks, unexpected and weather. This collection offers the best option for musician who wants to protect his guitar, have the best travel experience, the ideal space for accessories and a unique ecologic case.

### ACOUSTIC GUITAR BAG PROTECTION

Each CREA•RE Eco Acoustic Guitar Bag is projected to protect your instrument.

External material is light, strong and water resistant.

We handcraf interiors with upholstered high density foam.