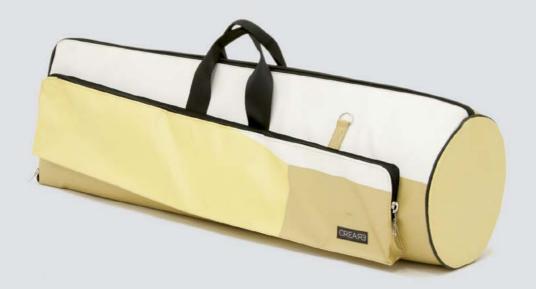

## ECO ELECTRIC GUITAR BAG

#### DESIGNED FROM MUSICIANS FOR MUSICIANS

This case is the final result of years of research focused in the perfect electric guitar case that is easy to carry, light, resistant and able to protect the guitar from shocks, unexpected and weather.

This collection offers the best option for musician who wants to protect his guitar, have the best travel experience, the ideal space for accessories and a unique ecologic case.

#### PERFECT BALANCE

The Eco Electric Guitar Bag Series offer the ideal mix between a hard case and gig bag offering at the same time light weight, water resistance, strong material and high travel experience.

#### HANDCRAFTED TO TRAVEL

CREA•RE Eco Electric Guitar Bag is perfect and comfortable to travel everywhere and in every way, even if it rains because it is rainproof. Adjustable and removable straps, made of a car safety belt, allows you to carry your guitar like a backpack.

A comfortable and strong handle, made of a car safety belt and reinforced by rivets allows you to easily carry your guitar.

#### UNIVERSAL MEASURES

Fit (almost) all solid body guitar models and some semi-hollow model.

Internal Measures: 105x 40,85 x 7 cm Front pocket measures: 34 x 26 x 4 cm