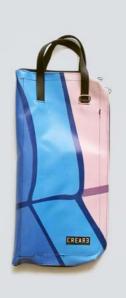

# ECO DRUMSTICKS BACKPACK BAG

This eco drumsticks back bag is realized with up-cycled truck tarps and/or advertising banners, safety car belts bike inner tubes and paragliding wires.

The eco drumsticks bag by CREA•RE has 4 spacious sections for holding drumsticks, mallets and brushes.

Furthermore has an internal compartment where you can keep pencil and/or drum accessories.

This drumsticks case model is the most practice and travel friendly of the collection. Two adjustable shoulder straps made with car safety belt and two handles, made by bike inner tubes allow you to you the case like backback, sloulder bag or handbag.

That allows you to go everywhere with your drumsticks by bike, scooter, bus etc. Even if rains thanks to the rainproof materials.

All the materials used for CREA•RE Drumsticks Bag model are very strong and resistant.

Each piece is unique, handmade, waterproof, washable and 100% eco-friendly.

The best way to have your unique, personal eco drumsticks bag.

Internal measures when open:

46 cm x 46 cm

External measures when closed:

52 cm x 24 cm x 5 cm