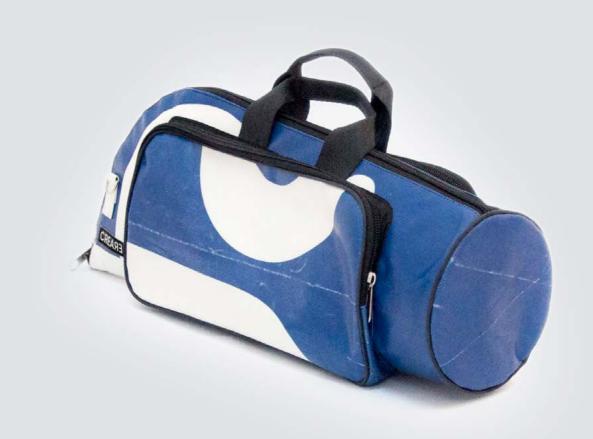

### ECO GUITAR STRAP

#### SUSTAINABLE DESIGN

Each CREA•RE Eco Guitar Strap is made with upcycled safety car belt and banners from Museum of Contemporary Art of Barcelona MACBA. The couch straps come from local scrap car companies.

#### UNIQUE CRAFTSMANSHIP

For each CREA•RE Eco Guitar Strap we choose the most beautiful couch straps, paying attention to color and texture. For each Guitar Strap we cut unique banner or truck tarp patter pieces and then patching them with the couch strap that better fits in color and texture.