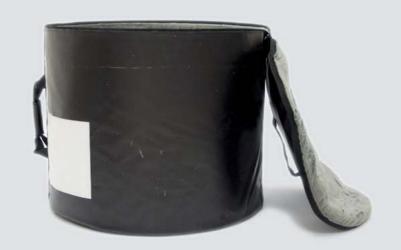

# ECO DOUBLE PEDAL DRUM BAG

Eco double pedal drum bag is handcrafted using truck tarps, ad banners and safety car belts. Internally is upholstered with 1 cm of hi density foam. Soft ecological fur optimizes the protection of your pedal drum and keeps it always clean.

An hard board in the bottom protects the double pedal drum against potential damage.

It's designed to carry a double pedal drum or a single pedal drum.

The ecological bag for pedal drums is divided inside into two parts by a padded divisor to better protect the two pedal drums. The bag has an additional pouch. The shape of this pouch is designed to fit inside the upper part of the bag. In case you want to use this bag only for one pedal drum, this additional pouch is perfect for carrying other stuff like headphone, drum parts and all you need to make great music.

An additional internal pocket is designed to fit the double pedal transmission or a pair of drumsticks.

It's perfect and comfortable to travel by bike, scooter, bus, train, metro, even if it rains because it is rainproof.

An adjustable and removable strap, made of car safety belt, allows you to bring your eco double pedal drum case like a bag.

A comfortable and strong handle, made of car safety belt and reinforced by rivets allows you to easily carry your eco double pedal drum bag.