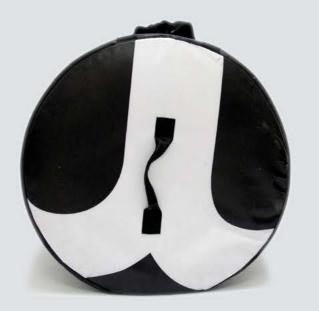

# ECO CYMBAL BAG

### DESIGNED FOR DRUMMERS

For our Eco Cymbal Bag Series by CREA•RE Bags we checked different cymbal bags and talk with several experienced drummers. The result is a collection that offers the best option for musicians who want to protect their precious cymbals, have the best travel experience, the ideal space for accessories and a unique ecologic case.

### PROTECTION & ECOLOGY

Each CREA•RE Eco Cymbal Bag is handcrafted upcyclyng stunning and strong truck tarps, ad banners and car safety belts.

We take care about your instrument handcrafting interiors with upholstered high density foam. We use human friendly and child friendly certificated soft ecological fur. This fur optimize the protection of your cymbal and also keeping them always clean.

### UNIVERSAL MEASURES

Designed to fit cymbals up 22" (ask us for custom if you need)

Internal measures (diameters):

Main pocket 58,5 cm

Hi-hat pocket 36 cm