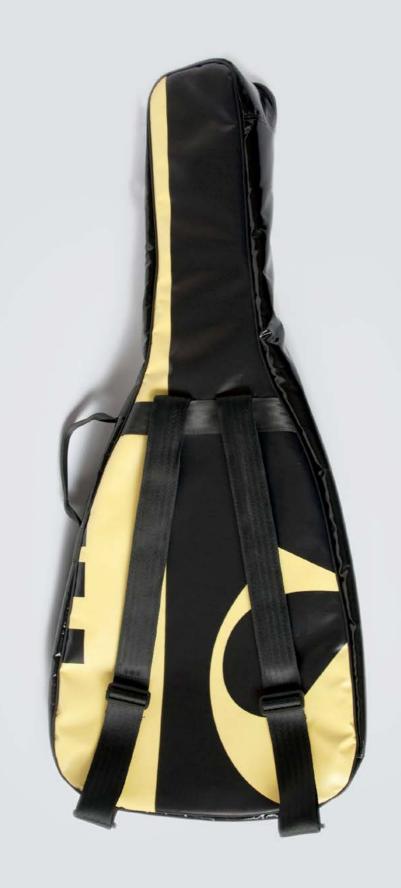

#### HANDCRAFTED TO TRAVEL

CREA•RE Eco Electric Guitar Bag is perfect and comfortable to travel everywhere and in every way, even if it rains because it is rainproof. Adjustable and removable straps, made of a car safety belt, allows you to carry your guitar like a backpack.

A comfortable and strong handle, made of a car safety belt and reinforced by rivets allows you to easily carry your guitar.

#### UNIVERSAL MEASURES

Fit (almost) all solid body guitar models and some semi-hollow model.

Internal Measures: 105x 40,85 x 7 cm Front pocket measures: 34 x 26 x 4 cm