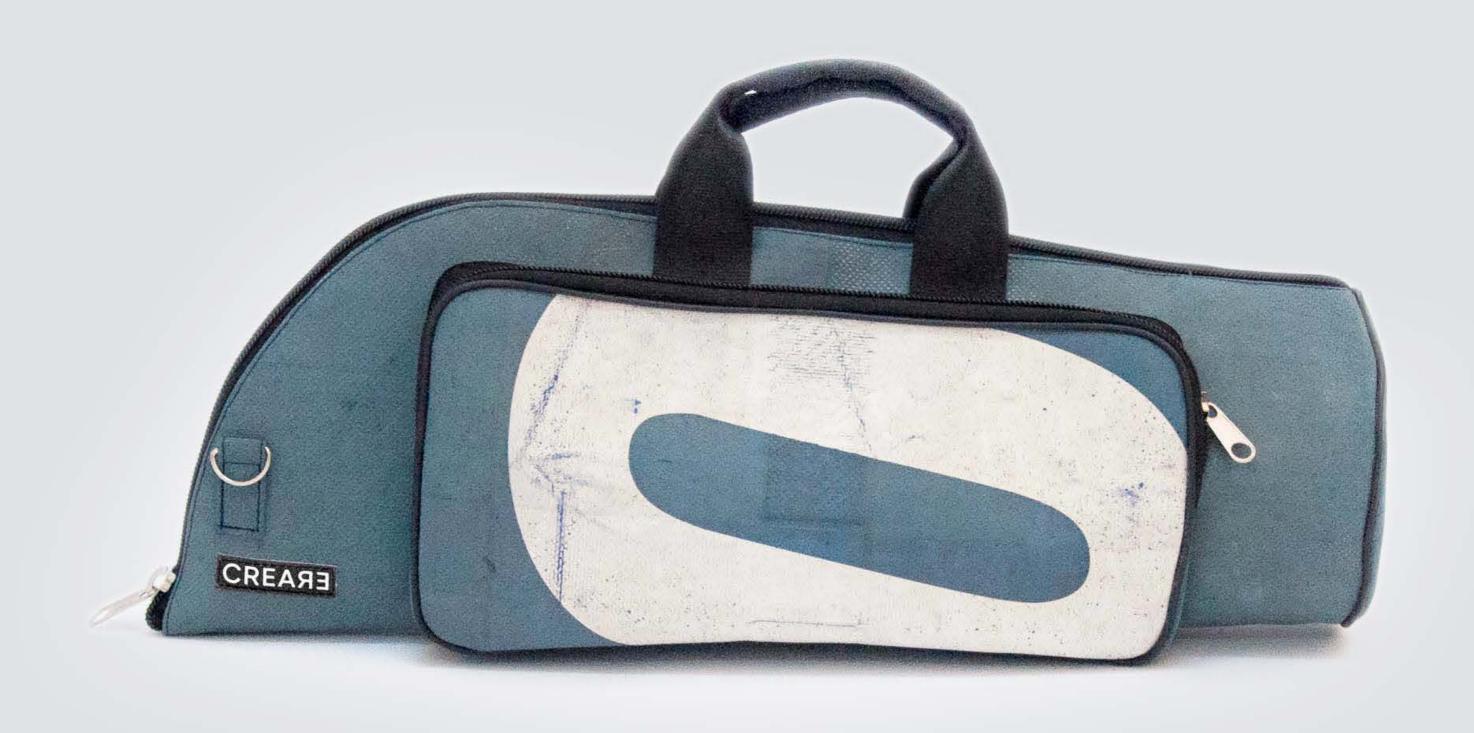

### FLUGELHORN BAG PROTECTION

### HIGHEST PROTECTION FOR YOUR INSTRUMENT

Each CREA•RE Flugelhorn Bag is projected to protect your instrument. External material is light, strong and water resistant.

We handcraft interiors with upholstered high density foam.

1 cm of high density foam in the whole case plus 2 internal pillows protect the body from any accidents in the best way. Internally, inside the pillow padding, we add a recycled ABS hard board.

This is the same ABS used in the cars bumpers to absorb the impacts.

The lining made of certificated ecological fur is delicate and respect even the most specifics models.

Strong internal hard board protect the bell of your instrument to guarantee you a lifelong case.w

# ECO FLUGELHORN BAG

Eco flugelhorn bag made with recycled truck tarps, ad banners and safety car belts. This ecological case for flugelhorn by CREA•RE comes after testing the first prototype for 2 years in rehearsal rooms, clubs, bars and for over 10.000 km on the road. It comes reinforced, more capacious for accessories and practical to carry.