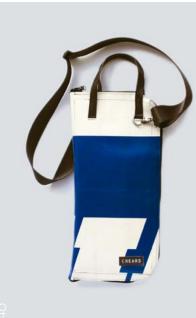

## ECO DRUMSTICKS BAG

This eco drumsticks bag is realized with up-cycled truck tarps and/or advertising banners, safety car belts bike inner tubes and paragliding wires.

The eco drumsticks bag by CREA•RE has 4 spacious sections for holding drumsticks, mallets and brushes.

Furthermore has an internal compartment where you can keep pencil and/or drum accessories.

An adjustable shoulder strap is made with car safety belt and two handles are made by bike inner tubes.

That allows you to go everywhere with your drumsticks by bike, scooter, bus etc. Even if rains thanks to the rainproof materials.

All the materials used for CREA•RE Drumsticks Bag model are very strong and resistant.

Each piece is unique, handmade, waterproof, washable and 100% eco-friendly.

The best way to have your unique, personal eco drumsticks bag.

Internal measures when open:

46 cm x 46 cm

External measures when closed:

52 cm x 24 cm x 5 cm