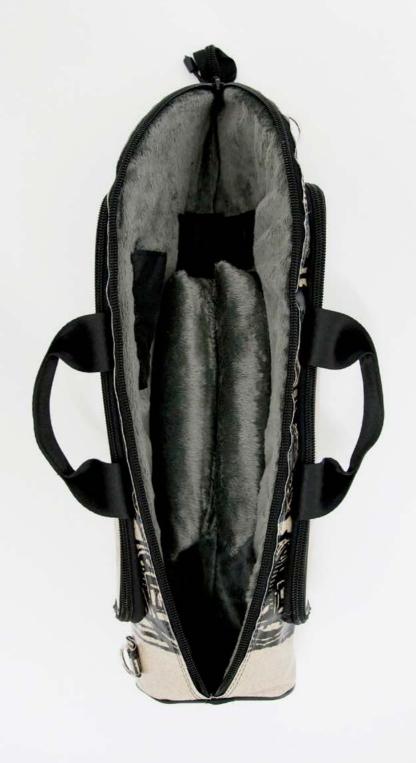

# ECO FLUGELHORN BAG

Eco flugelhorn bag made with recycled truck tarps, ad banners and safety car belts. This ecological case for flugelhorn by CREA•RE comes after testing the first prototype for 2 years in rehearsal rooms, clubs, bars and for over 10.000 km on the road. It comes reinforced, more capacious for accessories and practical to carry.

The Eco flugelhorn bag is internally padded with 1cm of high density foam that great protects your flugelhorn from any accidents. Soft ecological fur optimizes the protection of your flugelhorn and keeps it always clean.

The eco flugelhorn bag has two adjustable pillows inside, made of ecological fur, internal hard board and hi density foam, that give stability, suspend the instrument inside the case and give even more protection to the flugelhorn.

Another little pocket inside is designed to hold the mouthpiece.

Two external pouches allow you to carry additional accessories for your flugelhorn, a smartphone and all you need to make great music.

Two strong and practical handles made of car safety belt allow you to easily carry your eco flugelhorn bag.

The bag has also a removable shoulder strap made of car safety belt to carry your eco flugelhorn bag like a classic bag or like a backpack.

Snap hooks, head zipper and rings are made in high quality nickel free metal.