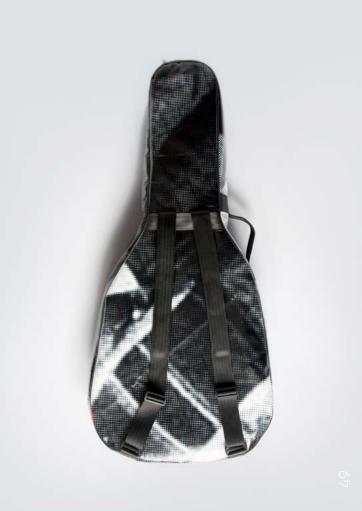

#### HANDCRAFTED TO TRAVEL

CREA•RE Eco Electric Guitar Bag is perfect and comfortable to travel everywhere and in every way, even if it rains because it is rainproof. Adjustable and removable straps, made of a car safety belt, allows you to carry your guitar like a backpack.

A comfortable and strong handle, made of a car safety belt and reinforced by rivets allows you to easily carry your guitar.