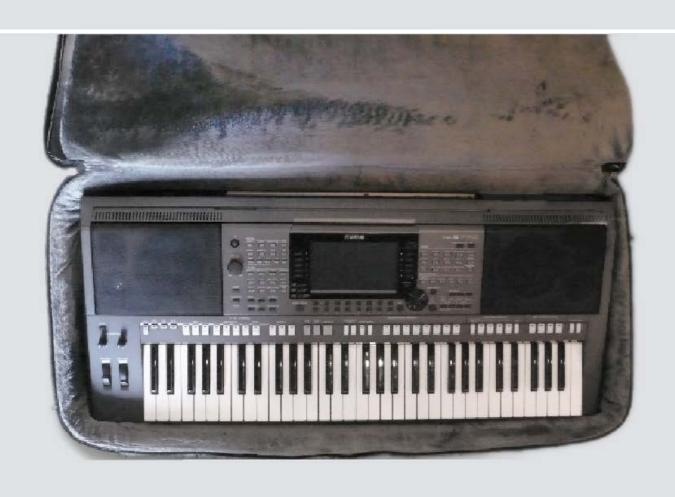

### ECO KEYBOARD BAG

#### **DESIGNED FOR MUSICIANS**

For our Eco Keyboard Bag Series by CREA·RE Bags we checked different keyboard and midi controller cases and talk with several experienced piano players and music producers. The result is a collection that offers the best option for musicians who want to protect their midi controller or keyboard, have the best travel experience, the ideal space for the accessories and a unique ecologic case.

### PROTECTION & ECOLOGY

Each CREA•RE Eco Keyboard Bag is handcrafted upcyclyng stunning and strong truck tarps, ad banners and car safety belts.

We take care about your instrument handcrafting interiors with upholstered high density foam. We use certificated soft ecological fur. This fur optimizes the protection of your effects and keeps your keyboard and midi controller always clean.

An upholstered "comforter" made of ecological fur and foam protects the knobs, display and switches from any accidents in the best way.

A hard board in the bottom protects the keyboard against potential damage during your trips.

### HANDCRAFTED TO TRAVEL

CREA·RE Eco Keyboard Bag is perfect and comfortable to travel everywhere and in every way, even if it rains because it is rainproof.

An adjustable and removable strap, made of a car safety belt, allows you to carry your keyboard like a bag.

Two adjustable and padded straps, made of a car safety belt, allows you to carry your instrument like a backpack.

A comfortable and strong handle, made of a car safety belt and reinforced by rivets allows you to easily carry your Eco

Keyboard case 105×40×11 cm