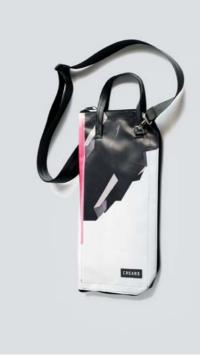

## ECO DRUMSTICKS BAG

This eco drumsticks bag is realized with up-cycled truck tarps and/or advertising banners, safety car belts bike inner tubes and paragliding wires.

The eco drumsticks bag by CREA•RE has 4 spacious sections for holding drumsticks, mallets and brushes.

Furthermore has an internal compartment where you can keep pencil and/or drum accessories.

An adjustable shoulder strap is made with car safety belt and two handles are made by bike inner tubes.

That allows you to go everywhere with your drumsticks by bike, scooter, bus etc. Even if rains thanks to the rainproof materials.

All the materials used for CREA•RE Drumsticks Bag model are very strong and resistant.

Each piece is unique, handmade, waterproof, washable and 100% eco-friendly.

The best way to have your unique, personal eco drumsticks bag.

Internal measures when open:

46 cm x 46 cm

External measures when closed:

52 cm x 24 cm x 5 cm