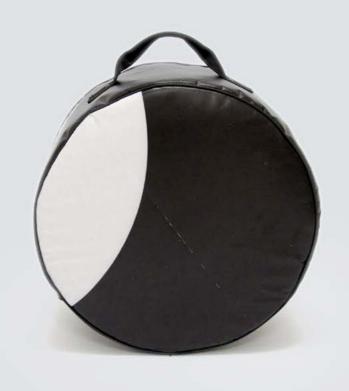

# ECO CYMBAL BAG

### PROTECTION & ECOLOGY

Each CREA•RE Eco Cymbal Bag is handcrafted upcyclyng stunning and strong truck tarps, ad banners and car safety belts.

We take care about your instrument handcrafting interiors with upholstered high density foam. We use human friendly and child friendly certificated soft ecological fur. This fur optimize the protection of your cymbal and also keeping them always clean.

### UNIVERSAL MEASURES

Designed to fit cymbals up 22" (ask us for custom if you need)

Internal measures (diameters):

Main pocket 58,5 cm

Hi-hat pocket 36 cm