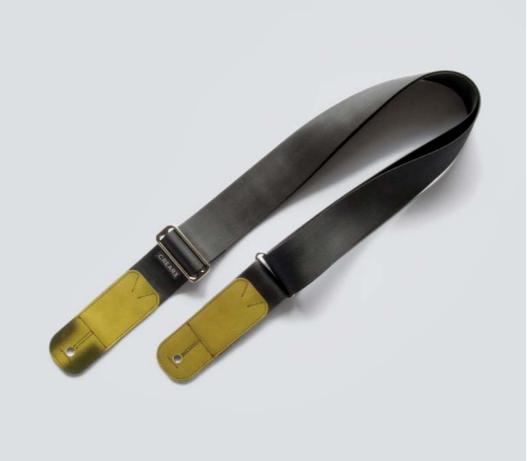

### ECO GUITAR STRAP

#### SUSTAINABLE DESIGN

Each CREA•RE Eco Guitar Strap is made with upcycled safety car belt and banners from Museum of Contemporary Art of Barcelona MACBA. The couch straps come from local scrap car companies.

#### PRECISE DETAILS, STRONG ACCESSORIES

Each CREA•RE Eco Guitar Strap is handcut, assembled one by one and sewed with our Singer 17-2. Strong and light brushed nickel buckle add resistance and minimalistic design detail.

#### END PIN GRIP

We use four layer of strong banner or truck tarp on each side of the CREA•RE Eco Guitar Strap. The holes and the cuts in the guitar strap is protected to offer you a great safe grip on your guitar.

#### FULL CONFORT

Couch straps are designed to travel and be confortable and protect people in case of accident. For this reason the couch strap is confortable and safe on your shoulder and for your guitar. Each guitar strap can hold up to 4 guitar picks (two in the front side and two in the back side).

The guitar strap is 1.8" wide [4,6 cm] and fully adjustable from 37.4" up to 64,5" [95 cm - 164cm] (pin-to-pin)

Guitar picks not included