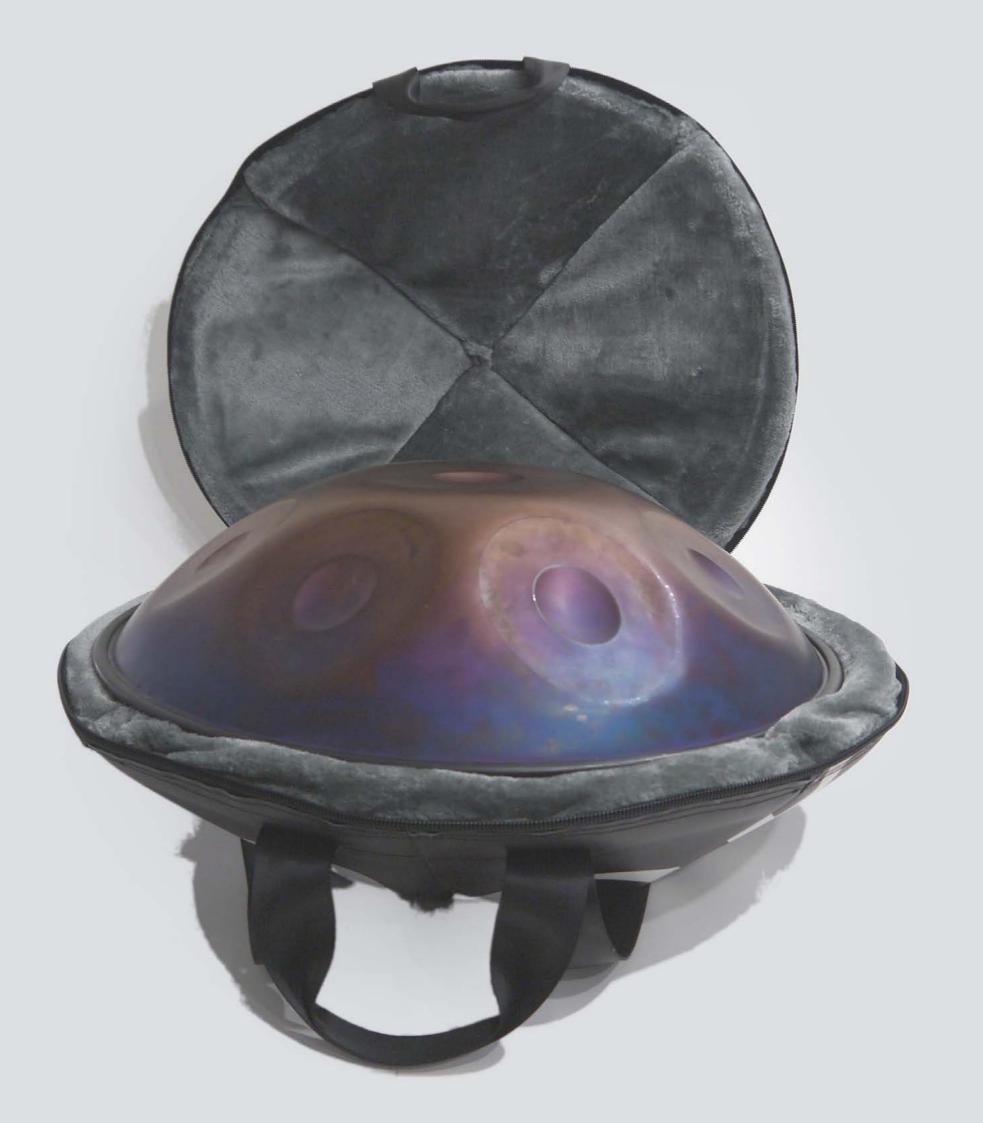

# ECO HANDPAN BAG

### **PROTECTION & ECOLOGY**

Each CREA•RE Eco Handpan Bag is handcrafted upcyclyng stunning and strong truck tarps, ad banners and car safety belts.

We take care about your instrument handcrafting interiors with upholstered high density foam. We use certificated soft ecological fur to optimize the protection of your instrument and keeps it always clean.

In the hybrid series an internal hard board improves even more the protection of the handpan against potential damage during your trips.

### HANDCRAFTED TO TRAVEL

CREA•RE Eco Handpan Bag is perfect and comfortable to travel even if it rains because it is rainproof.

Two adjustable and padded straps, made of a car safety belt, allows you to carry your hang like a backpack.