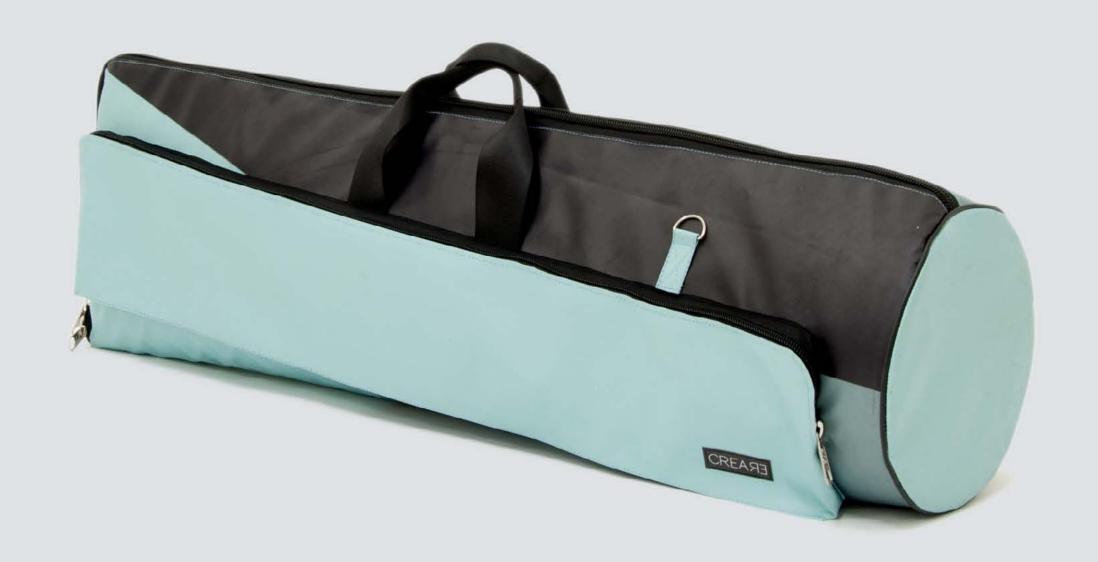

## ECO TRUMPET BAG

Eco trumpet bag made with recycled truck tarps, ad banners and safety car belts. This ecological case for trumpet by CREA•RE comes after testing the first prototype for 2 years in rehearsal rooms, clubs, bars and for over 10.000 km on the road. It comes reinforced, more capacious for accessories and practical to carry.

The bell side is reinforced with internal hardboard to giving more protection to your trumpet.

Inside, on the bottom, there's a pocket that ts A4 size sheets. It's located on the bottom for additional protection.

Two external pouches allow you to carry additional accessories for your trumpet, a smartphone and all you need to make great music.

Two strong and practical handles made of car safety belt allow you to easily carry your eco trumpet bag.

The bag has also a removable shoulder strap made of car safety belt to carry your eco trumper bag like a classic bag or like a backpack.

Snap hooks, head zipper and rings are made in high quality nickel free metal.

Designed to fit several trumpet models.

Internal measures: 57,5 x 18 x 18 cm