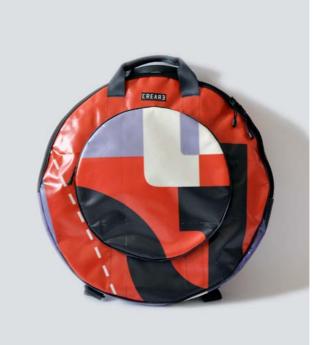

# ECO CYMBAL BAG

### DESIGNED FOR DRUMMERS

For our Eco Cymbal Bag Series by CREA•RE Bags we checked different cymbal bags and talk with several experienced drummers. The result is a collection that offers the best option for musicians who want to protect their precious cymbals, have the best travel experience, the ideal space for accessories and a unique ecologic case.

### PROTECTION & ECOLOGY

Each CREA•RE Eco Cymbal Bag is handcrafted upcyclyng stunning and strong truck tarps, ad banners and car safety belts.

We take care about your instrument handcrafting interiors with upholstered high density foam. We use human friendly and child friendly certificated soft ecological fur. This fur optimize the protection of your cymbal and also keeping them always clean.

### UNIVERSAL MEASURES

Designed to fit cymbals up 22" (ask us for custom if you need)

Internal measures (diameters):

Main pocket 58,5 cm

Hi-hat pocket 36 cm