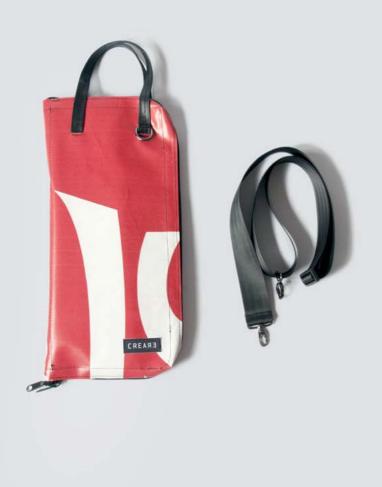

## ECO DRUMSTICKS BAG

This eco drumsticks bag is realized with up-cycled truck tarps and/or advertising banners, safety car belts bike inner tubes and paragliding wires.

The eco drumsticks bag by CREA•RE has 4 spacious sections for holding drumsticks, mallets and brushes.

Furthermore has an internal compartment where you can keep pencil and/or drum accessories.

An adjustable shoulder strap is made with car safety belt and two handles are made by bike inner tubes.

That allows you to go everywhere with your drumsticks by bike, scooter, bus etc. Even if rains thanks to the rainproof materials.

All the materials used for CREA•RE Drumsticks Bag model are very strong and resistant.

Each piece is unique, handmade, waterproof, washable and 100% eco-friendly.

The best way to have your unique, personal eco drumsticks bag.

Internal measures when open:

46 cm x 46 cm

External measures when closed:

52 cm x 24 cm x 5 cm