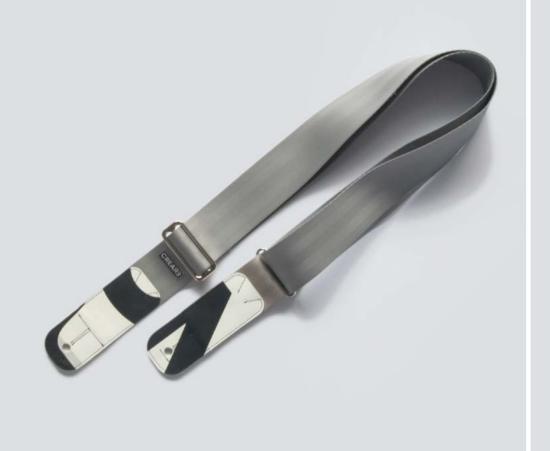

### ECO GUITAR STRAP

#### PRECISE DETAILS, STRONG ACCESSORIES

Each CREA•RE Eco Guitar Strap is handcut, assembled one by one and sewed with our Singer 17-2. Strong and light brushed nickel buckle add resistance and minimalistic design detail.

#### END PIN GRIP

We use four layer of strong banner or truck tarp on each side of the CREA•RE Eco Guitar Strap. The holes and the cuts in the guitar strap is protected to offer you a great safe grip on your guitar.

The guitar strap is 1.8" wide [4,6 cm] and fully adjustable from 37.4" up to 64,5" [95 cm - 164cm] (pin-to-pin)

Guitar picks not included