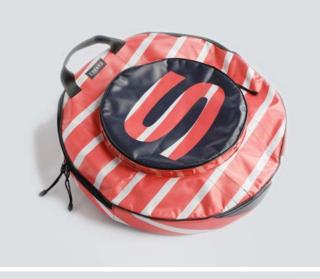

# ECO CYMBAL BAG

### PROTECTION & ECOLOGY

Each CREA•RE Eco Cymbal Bag is handcrafted upcyclyng stunning and strong truck tarps, ad banners and car safety belts.

We take care about your instrument handcrafting interiors with upholstered high density foam. We use human friendly and child friendly certificated soft ecological fur. This fur optimize the protection of your cymbal and also keeping them always clean.

### HANDCRAFTED TO TRAVEL

CREA•RE Eco Cymbal Bag is perfect and comfortable to travel by bike, scooter, bus, train, metro, even if it rains because it is rainproof.

Two adjustable and padded straps, made of a car safety belt, allow you to carry your cymbals like a backpack.

Two comfortable and strong handles, made of a car safety belt and reinforced by rivets give you possibility to easily carry your Eco Cymbal Bag everywhere.

### UNIVERSAL MEASURES

Designed to fit cymbals up 22" (ask us for custom if you need)

Internal measures (diameters):

Main pocket 58,5 cm

Hi-hat pocket 36 cm