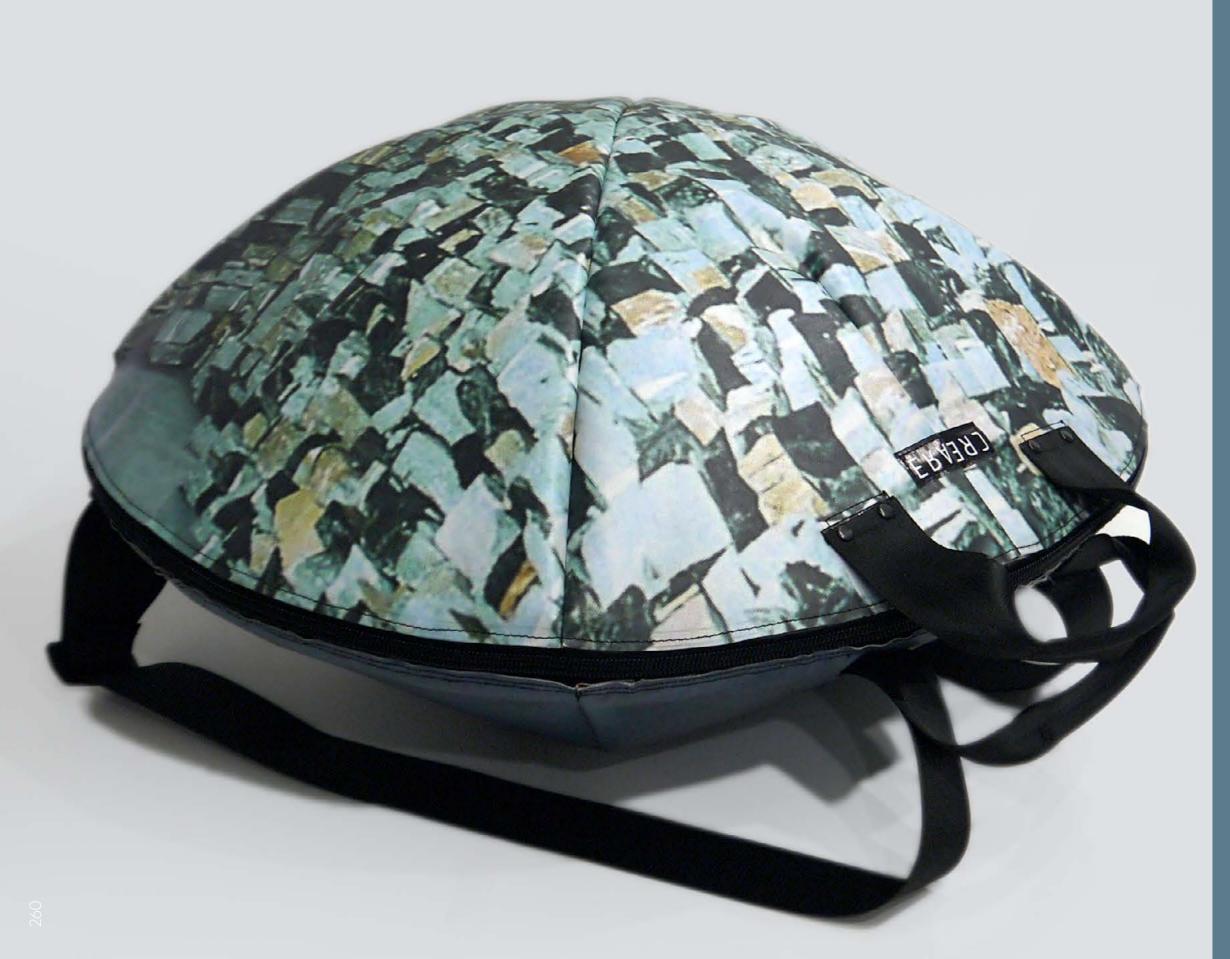

# ECO HANDPAN BAG

#### **DESIGNED FOR HANDPAN PLAYERS**

For our Eco Handpan Bag Series by CREA•RE Bags we checked different handpan and hang bags and talk with several experienced percussionists. The result is a collection that offers the best option for musicians who want to protect their handpan or hang, have the best travel experience and a unique ecologic case.

### PERFECT BALANCE

The Eco Handpan Bag Series offer the ideal mix between an hard case and gig bag offering at the same time light weight, water resistance, strong material and high travel experience.

### **PROTECTION & ECOLOGY**

Each CREA•RE Eco Handpan Bag is handcrafted upcyclyng stunning and strong truck tarps, ad banners and car safety belts.

We take care about your instrument handcrafting interiors with upholstered high density foam. We use certificated soft ecological fur to optimize the protection of your instrument and keeps it always clean.

### HANDCRAFTED TO TRAVEL

CREA•RE Eco Handpan Bag is perfect and comfortable to travel even if it rains because it is rainproof.

Two adjustable and padded straps, made of a car safety belt, allows you to carry your hang like a backpack.

Two comfortable and strong handles, made of a car safety belt and reinforced by rivets allow you to easily carry your handpan bag everywhere.