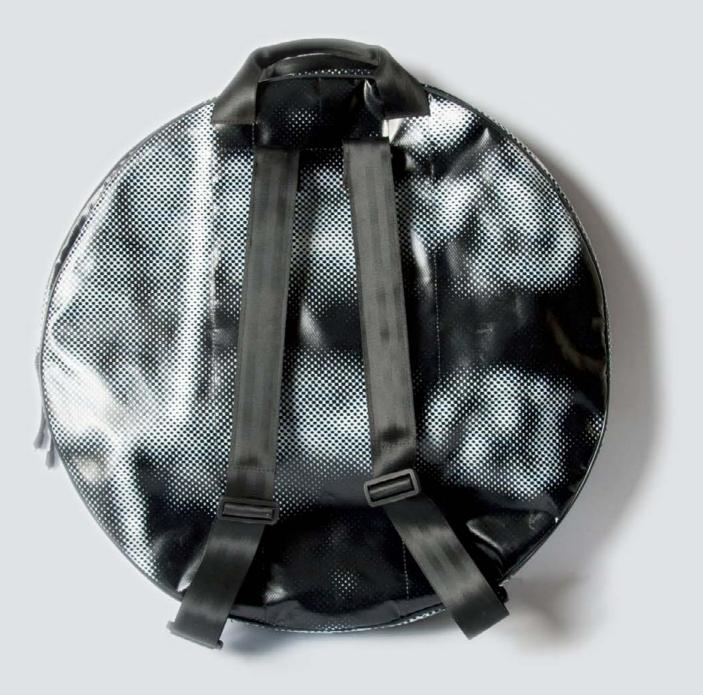

### HANDCRAFTED TO TRAVEL

CREA•RE Eco Cymbal Bag is perfect and comfortable to travel by bike, scooter, bus, train, metro, even if it rains because it is rainproof.

Two adjustable and padded straps, made of a car safety belt, allow you to carry your cymbals like a backpack.

Two comfortable and strong handles, made of a car safety belt and reinforced by rivets give you possibility to easily carry your Eco Cymbal Bag everywhere.