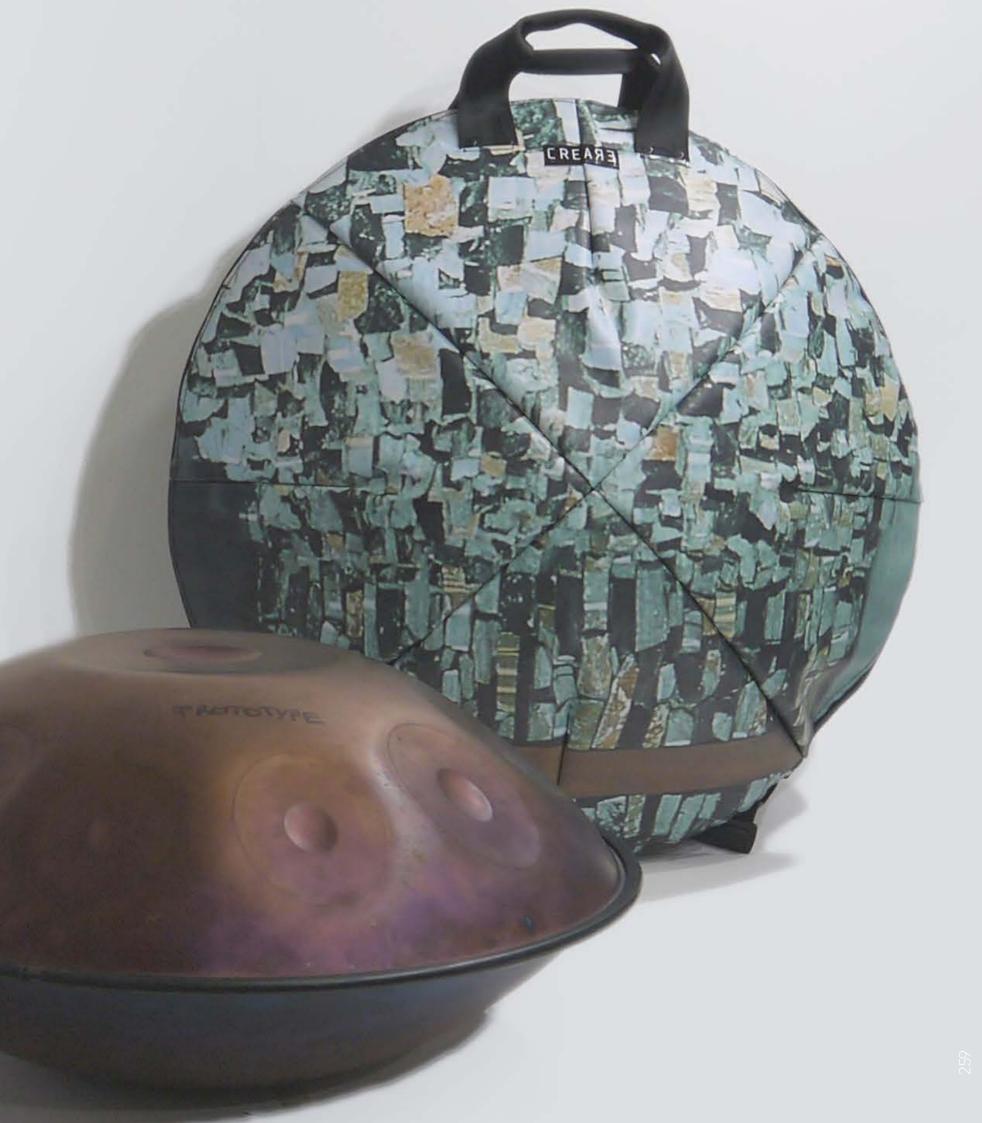

# ECO HANDPAN BAG

#### **DESIGNED FOR HANDPAN PLAYERS**

For our Eco Handpan Bag Series by CREA•RE Bags we checked different handpan and hang bags and talk with several experienced percussionists. The result is a collection that offers the best option for musicians who want to protect their handpan or hang, have the best travel experience and a unique ecologic case.

### **PROTECTION & ECOLOGY**

Each CREA•RE Eco Handpan Bag is handcrafted upcyclyng stunning and strong truck tarps, ad banners and car safety belts.

We take care about your instrument handcrafting interiors with upholstered high density foam. We use certificated soft ecological fur to optimize the protection of your instrument and keeps it always clean.

In the hybrid series an internal hard board improves even more the protection of the handpan against potential damage during your trips.

### HANDCRAFTED TO TRAVEL

CREA•RE Eco Handpan Bag is perfect and comfortable to travel even if it rains because it is rainproof.

Two adjustable and padded straps, made of a car safety belt, allows you to carry your hang like a backpack.

Two comfortable and strong handles, made of a car safety belt and reinforced by rivets allow you to easily carry your handpan bag everywhere.

### **INTERNAL MEASURES:**

Eco Handpan Bag 58×58×28 [cm]

www.crearebags.com