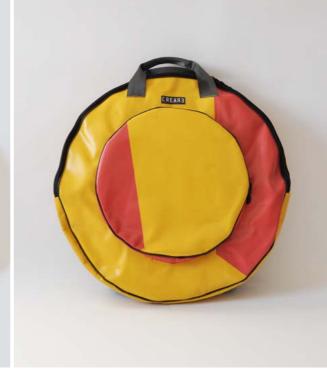

# ECO CYMBAL BAG

### DESIGNED FOR DRUMMERS

For our Eco Cymbal Bag Series by CREA•RE Bags we checked different cymbal bags and talk with several experienced drummers. The result is a collection that offers the best option for musicians who want to protect their precious cymbals, have the best travel experience, the ideal space for accessories and a unique ecologic case.

### PROTECTION & ECOLOGY

Each CREA•RE Eco Cymbal Bag is handcrafted upcyclyng stunning and strong truck tarps, ad banners and car safety belts.

We take care about your instrument handcrafting interiors with upholstered high density foam. We use human friendly and child friendly certificated soft ecological fur. This fur optimize the protection of your cymbal and also keeping them always clean.

### HANDCRAFTED TO TRAVEL

CREA•RE Eco Cymbal Bag is perfect and comfortable to travel by bike, scooter, bus, train, metro, even if it rains because it is rainproof.

Two adjustable and padded straps, made of a car safety belt, allow you to carry your cymbals like a backpack.

Two comfortable and strong handles, made of a car safety belt and reinforced by rivets give you possibility to easily carry your Eco Cymbal Bag everywhere.

### UNIVERSAL MEASURES

Designed to fit cymbals up 22" (ask us for custom if you need)

Internal measures (diameters):

Main pocket 58,5 cm

Hi-hat pocket 36 cm