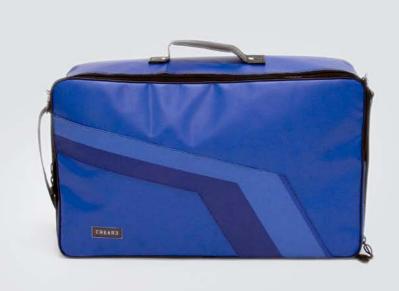

## ECO PEDALBOARD BAG

Eco pedalboard bag made of used truck tarps, ad banners and car safety belts. Internally upholstered with 1 cm of high density foam. Soft ecological fur optimizes the protection of your effects and keeps your pedalboard always clean.

An upholstered "comforter" made of ecological fur and foam protects the knobs, display and switches from any accidents in the best way.

A hard board in the bottom protects the pedalboard against potential damage during your trips.

It's perfect and comfortable to transport by bike, scooter, bus, train, metro etc. Even if rains thanks to the rainproof materials.

An adjustable and removable strap, made of a car safety belt, allows you to carry your pedalboard like a bag.

A comfortable and strong handle, made of a car safety belt and reinforced by rivets allows you to easily carry your eco pedalboard bag.

It has a spacious front pocket useful for carrying books, sheet music, cables, a book, a smartphone, a tablet, a laptop, magazines and all that you need to make great music.

The front pocket is also padded so you can use it to carry fragile and delicate stuff.

Snap hooks, head zippers and frame connectors are made of high quality, nickel free metal.

Internal Measures:

Eco Pedalboard case 63,5×37,5×12 cm

Front pocket: 65x39x3 cm