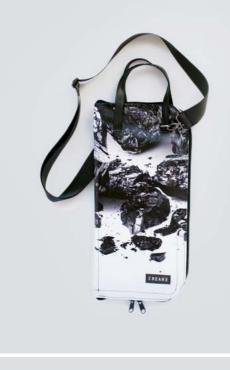

## ECO DRUMSTICKS BAG

This eco drumsticks bag is realized with up-cycled truck tarps and/or advertising banners, safety car belts bike inner tubes and paragliding wires.

The eco drumsticks bag by CREA•RE has 4 spacious sections for holding drumsticks, mallets and brushes.

Furthermore has an internal compartment where you can keep pencil and/or drum accessories.

An adjustable shoulder strap is made with car safety belt and two handles are made by bike inner tubes.

That allows you to go everywhere with your drumsticks by bike, scooter, bus etc. Even if rains thanks to the rainproof materials.

All the materials used for CREA•RE Drumsticks Bag model are very strong and resistant.

Each piece is unique, handmade, waterproof, washable and 100% eco-friendly.

The best way to have your unique, personal eco drumsticks bag.

Internal measures when open:

46 cm x 46 cm

External measures when closed:

52 cm x 24 cm x 5 cm