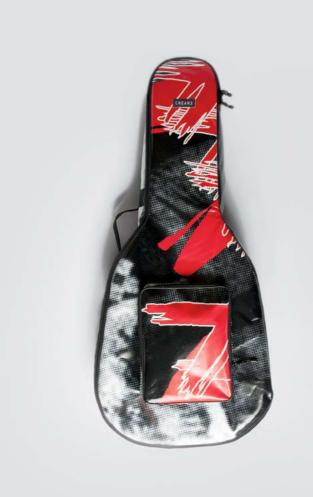

## ECO ELECTRIC GUITAR BAG

#### DESIGNED FROM MUSICIANS FOR MUSICIANS

This case is the final result of years of research focused in the perfect electric guitar case that is easy to carry, light, resistant and able to protect the guitar from shocks, unexpected and weather.

This collection offers the best option for musician who wants to protect his guitar, have the best travel experience, the ideal space for accessories and a unique ecologic case.