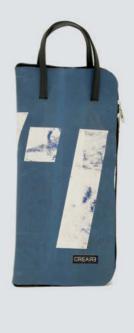

## ECO DRUMSTICKS BAG

This eco drumsticks bag is realized with up-cycled truck tarps and/or advertising banners, safety car belts bike inner tubes and paragliding wires.

The eco drumsticks bag by CREA•RE has 4 spacious sections for holding drumsticks, mallets and brushes.

Furthermore has an internal compartment where you can keep pencil and/or drum accessories.

An adjustable shoulder strap is made with car safety belt and two handles are made by bike inner tubes.

That allows you to go everywhere with your drumsticks by bike, scooter, bus etc. Even if rains thanks to the rainproof materials.

All the materials used for CREA•RE Drumsticks Bag model are very strong and resistant.

Each piece is unique, handmade, waterproof, washable and 100% eco-friendly.

The best way to have your unique, personal eco drumsticks bag.

Internal measures when open:

46 cm x 46 cm

External measures when closed:

52 cm x 24 cm x 5 cm