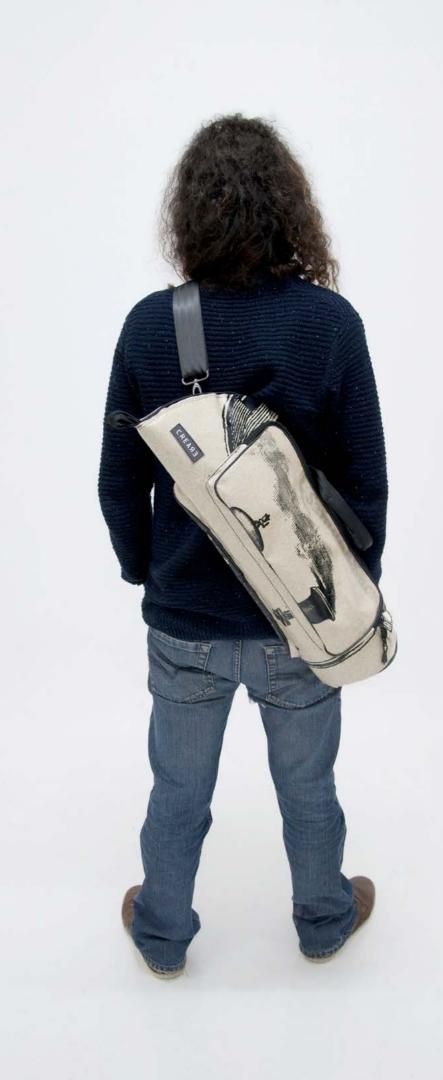

## ECO ELECTRIC GUITAR BAG

#### DESIGNED FROM MUSICIANS FOR MUSICIANS

This case is the final result of years of research focused in the perfect electric guitar case that is easy to carry, light, resistant and able to protect the guitar from shocks, unexpected and weather.

#### HANDCRAFTED TO TRAVEL

CREA•RE Eco Electric Guitar Bag is perfect and comfortable to travel everywhere and in every way, even if it rains because it is rainproof. Adjustable and removable straps, made of a car safety belt, allows you to carry your guitar like a backpack.

A comfortable and strong handle, made of a car safety belt and reinforced by rivets allows you to easily carry your guitar.