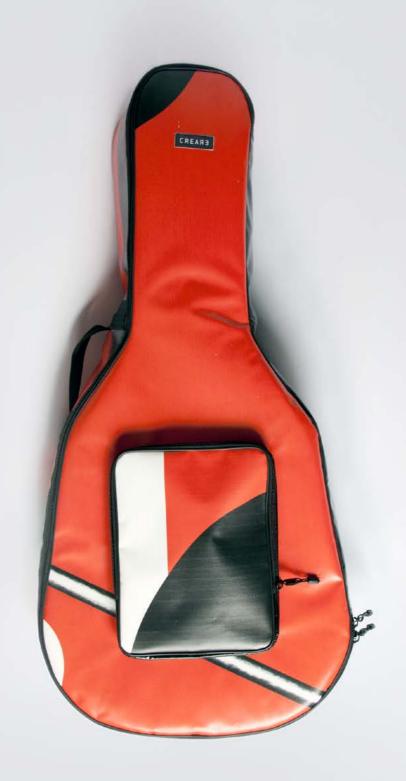

## ECO ELECTRIC GUITAR BAG

#### DESIGNED FROM MUSICIANS FOR MUSICIANS

This case is the final result of years of research focused in the perfect electric guitar case that is easy to carry, light, resistant and able to protect the guitar from shocks, unexpected and weather.

This collection offers the best option for musician who wants to protect his guitar, have the best travel experience, the ideal space for accessories and a unique ecologic case.

#### PERFECT BALANCE

The Eco Electric Guitar Bag Series offer the ideal mix between a hard case and gig bag offering at the same time light weight, water resistance, strong material and high travel experience.

#### HANDCRAFTED TO TRAVEL

CREA•RE Eco Electric Guitar Bag is perfect and comfortable to travel everywhere and in every way, even if it rains because it is rainproof. Adjustable and removable straps, made of a car safety belt, allows you to carry your guitar like a backpack.

A comfortable and strong handle, made of a car safety belt and reinforced by rivets allows you to easily carry your guitar.

#### UNIVERSAL MEASURES

Fit (almost) all solid body guitar models and some semi-hollow model.

Internal Measures: 105x 40,85 x 7 cm Front pocket measures: 34 x 26 x 4 cm