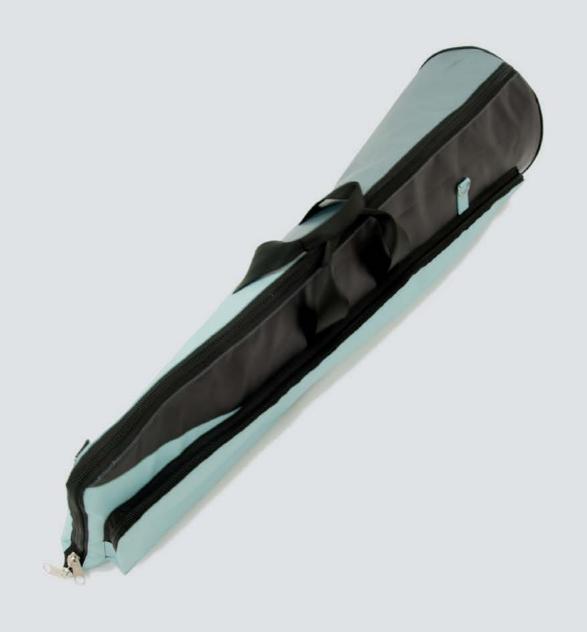

#### HANDCRAFTED TO TRAVEL

CREA•RE Eco Electric Guitar Bag is perfect and comfortable to travel everywhere and able to protect the guitar from shocks, unexpected events and weather.

Adjustable and removable straps, made of a car safety belt, allows you to carry your guitar like a backpack.

A comfortable and strong handle, made of a car safety belt, allow you to carry your guitar like a backpack.

#### UNIVERSAL MEASURES

Fits acoustic, classic guitars and some hollow model