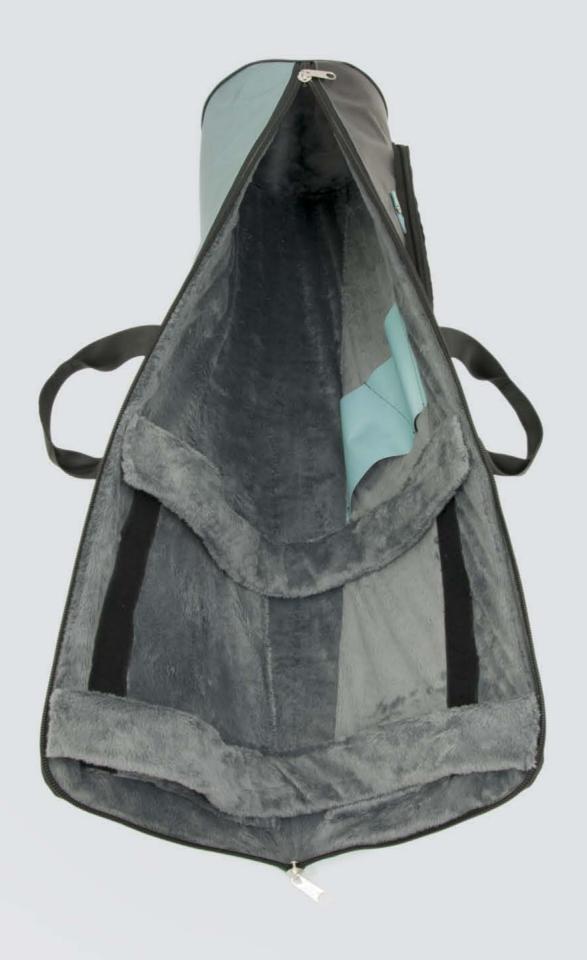

### ACOUSTIC GUITAR BAG PROTECTION

Each CREA•RE Eco Acoustic Guitar Bag is projected to protect your instrument.

External material is light, strong and water resistant.

We handcraf interiors with upholstered high density foam.

1 cm of high density foam in the whole case plus 4 internal pillow

protect the body and the riff from any accidents in the best way. Internally, inside the padding, we add a recycled ABS hard board. This is the same ABS used in the cars to absorbe the impacts.

The lining made of certificated ecological fur is delicate and respect even the nitro painted models.

This ecological fur is certificated Human Friendly and Child Friendly.

Strong internal details protects the fur from the metal strings of your instrument to guarantee you a lifelong case.