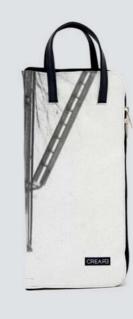

## ECO DRUMSTICKS BAG

This eco drumsticks bag is realized with up-cycled truck tarps and/or advertising banners, safety car belts bike inner tubes and paragliding wires.

The eco drumsticks bag by CREA•RE has 4 spacious sections for holding drumsticks, mallets and brushes.

Furthermore has an internal compartment where you can keep pencil and/or drum accessories.

An adjustable shoulder strap is made with car safety belt and two handles are made by bike inner tubes.

That allows you to go everywhere with your drumsticks by bike, scooter, bus etc. Even if rains thanks to the rainproof materials.

All the materials used for CREA•RE Drumsticks Bag model are very strong and resistant.

Each piece is unique, handmade, waterproof, washable and 100% eco-friendly.

The best way to have your unique, personal eco drumsticks bag.

Internal measures when open:

46 cm x 46 cm

External measures when closed:

52 cm x 24 cm x 5 cm