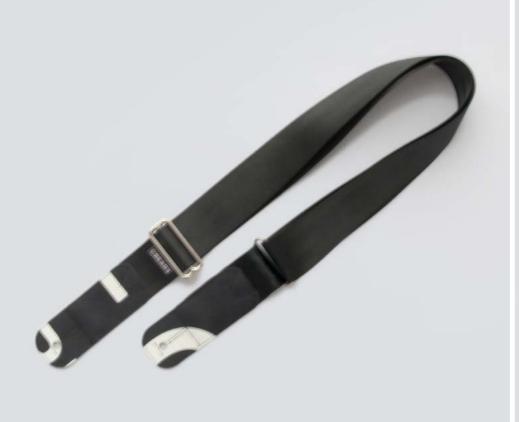

### ECO GUITAR STRAP

#### SUSTAINABLE DESIGN

Each CREA•RE Eco Guitar Strap is made with upcycled safety car belt and banners from Museum of Contemporary Art of Barcelona MACBA. The couch straps come from local scrap car companies.

Each guitar straps CREA•RE is sewed using pedal sewing machine from Forties Singer 17-2

#### MINIMAL AND CONTEMPORARY DESIGN

We design and assemble each guitar strap focusing on minimalistic design in order to valorize the subtle texture design of each couch strap. The composition of each MACBA banner is inspired by the contemporary artists like Malevic, Strzeminski, Burri, Bordeta and many other great example of simple and unique art composition.

#### UNIQUE CRAFTSMANSHIP

For each CREA•RE Eco Guitar Strap we choose the most beautiful couch straps, paying attention to color and texture. For each Guitar Strap we cut unique banner or truck tarp patter pieces and then patching them with the couch strap that better fits in color and texture.

Each CREA•RE Eco Guitar Strap is unique just like you.

#### PRECISE DETAILS, STRONG ACCESSORIES

Each CREA•RE Eco Guitar Strap is handcut, assembled one by one and sewed with our Singer 17-2. Strong and light brushed nickel buckle add resistance and minimalistic design detail.

#### END PIN GRIP

We use four layer of strong banner or truck tarp on each side of the CREA•RE Eco Guitar Strap. The holes and the cuts in the guitar strap is protected to offer you a great safe grip on your guitar.

#### FULL CONFORT

Couch straps are designed to travel and be confortable and protect people in case of accident. For this reason the couch strap is confortable and safe on your shoulder and for your guitar. Each guitar strap can hold up to 4 guitar picks (two in the front side and two in the back side).

The guitar strap is 1.8" wide [4,6 cm] and fully adjustable from 37.4" up to 64,5" [95 cm - 164cm] (pin-to-pin)

Guitar picks not included