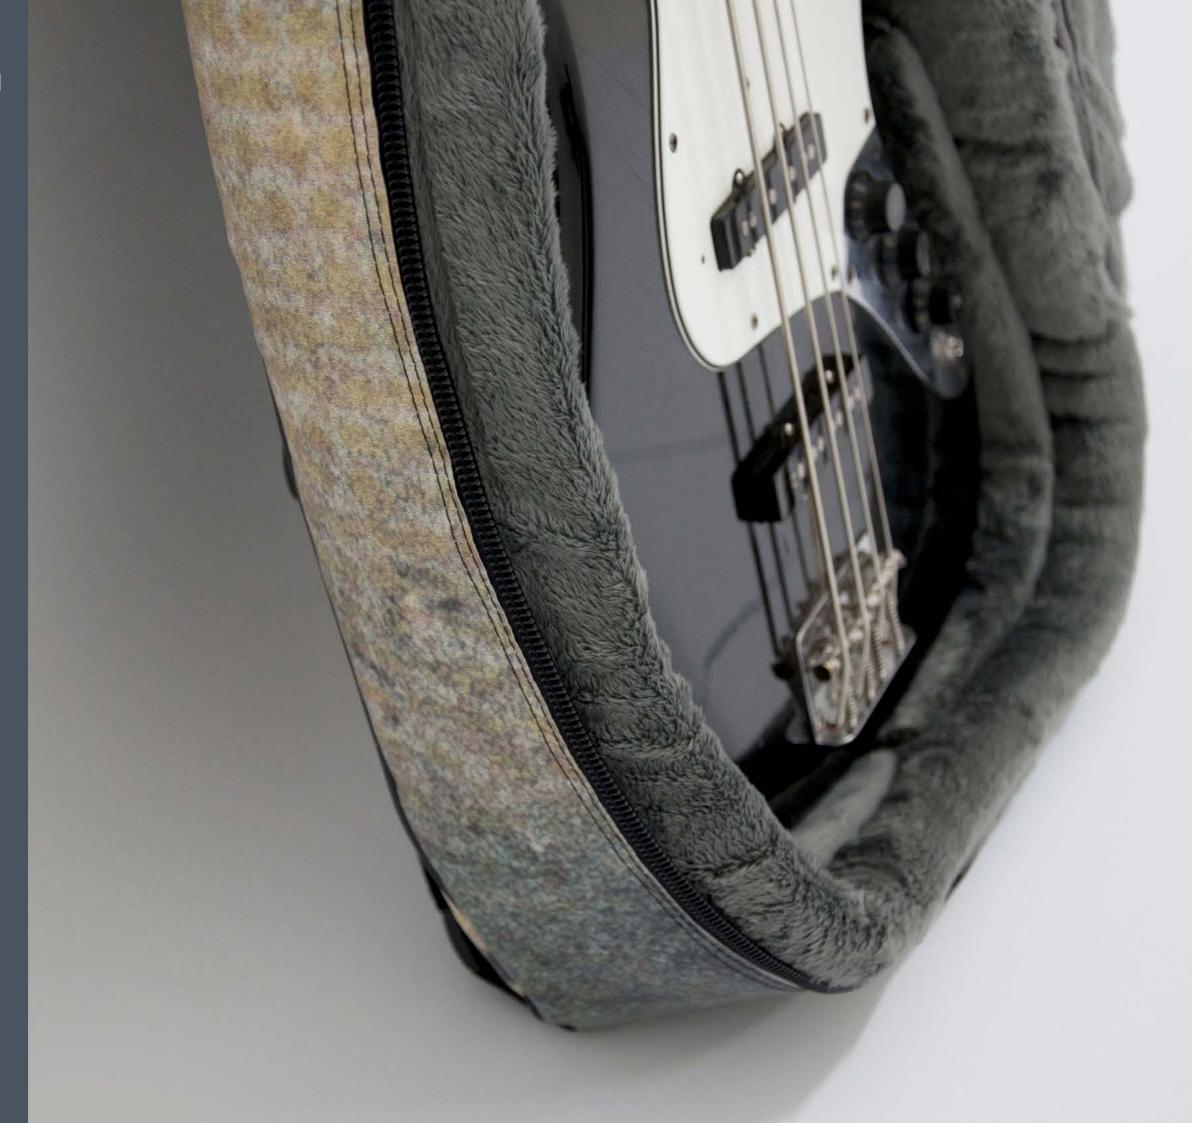

## ELECTRIC GUITAR BAG PROTECTION

Each CREA•RE Eco Electric Guitar Bag is projected to protect your instrument.

External material is light, strong and water resistant. We handcraf interiors with upholstered high density foam.

1 cm of high density foam in the whole case plus 4 internal pillows protect the body and the riff from any accidents in the best way. Internally, inside the padding, we add a recycled ABS hard board. This is the same ABS used in the cars to absorbe the impacts.

The lining made of certificated ecological fur is delicate and respect even the nitro painted models.

This ecological fur is certificated Human Friendly and Child Friendly.

Strong internal details protects the fur from the metal strings of your instrument to guarantee you a lifelong case.