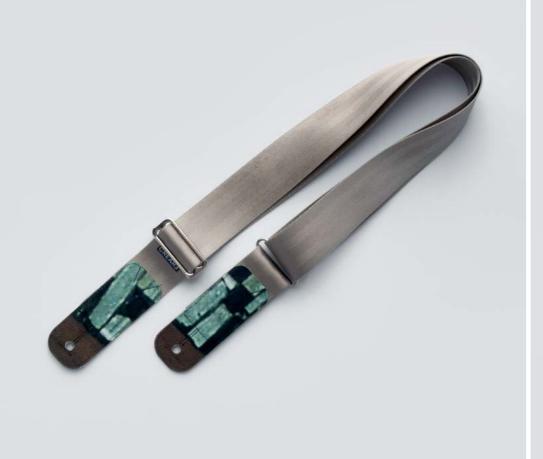

### ECO GUITAR STRAP

#### SUSTAINABLE DESIGN

Each CREA•RE Eco Guitar Strap is made with upcycled safety car belt and banners from Museum of Contemporary Art of Barcelona MACBA. The couch straps come from local scrap car companies.

#### PRECISE DETAILS, STRONG ACCESSORIES

Each CREA•RE Eco Guitar Strap is handcut, assembled one by one and sewed with our Singer 17-2. Strong and light brushed nickel buckle add resistance and minimalistic design detail.

#### END PIN GRIP

We use four layer of strong banner or truck tarp on each side of the CREA•RE Eco Guitar Strap. The holes and the cuts in the guitar strap is protected to offer you a great safe grip on your guitar.