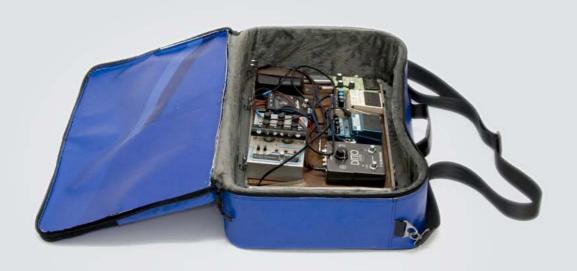

## ECO PEDALBOARD BAG

Eco pedalboard bag made of used truck tarps, ad banners and car safety belts. Internally upholstered with 1 cm of high density foam. Soft ecological fur optimizes the protection of your effects and keeps your pedalboard always clean.

An upholstered "comforter" made of ecological fur and foam protects the knobs, display and switches from any accidents in the best way.

A hard board in the bottom protects the pedalboard against potential damage during your trips.

It's perfect and comfortable to transport by bike, scooter, bus, train, metro etc. Even if rains thanks to the rainproof materials.

An adjustable and removable strap, made of a car safety belt, allows you to carry your pedalboard like a bag.

A comfortable and strong handle, made of a car safety belt and reinforced by rivets allows you to easily carry your eco pedalboard bag.

It has a spacious front pocket useful for carrying books, sheet music, cables, a book, a smartphone, a tablet, a laptop, magazines and all that you need to make great music.