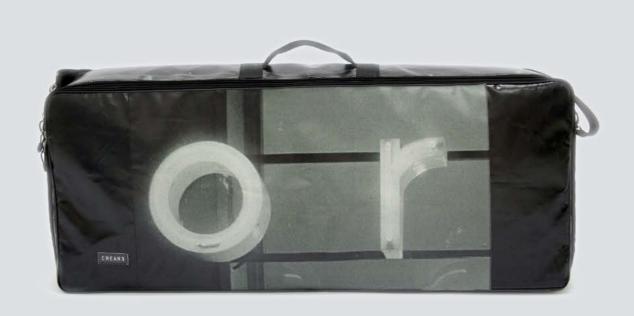

## ECO ELECTRIC GUITAR BAG

#### DESIGNED FROM MUSICIANS FOR MUSICIANS

This case is the final result of years of research focused in the perfect electric guitar case that is easy to carry, light, resistant and able to protect the guitar from shocks, unexpected and weather.

#### HANDCRAFTED TO TRAVEL

CREA•RE Eco Electric Guitar Bag is perfect and comfortable to travel everywhere and in every way, even if it rains because it is rainproof. Adjustable and removable straps, made of a car safety belt, allows you to carry your guitar like a backpack.

A comfortable and strong handle, made of a car safety belt and reinforced by rivets allows you to easily carry your guitar.