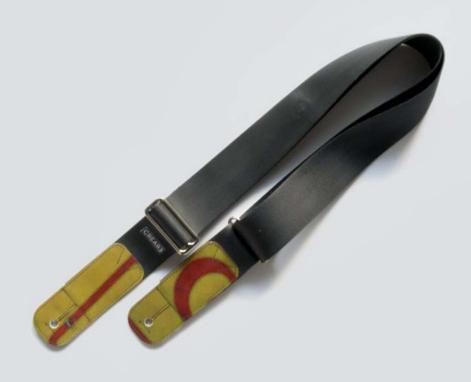

### ECO GUITAR STRAP

#### SUSTAINABLE DESIGN

Each CREA•RE Eco Guitar Strap is made with upcycled safety car belt and banners from Museum of Contemporary Art of Barcelona MACBA. The couch straps come from local scrap car companies.

#### MINIMAL AND CONTEMPORARY DESIGN

We design and assemble each guitar strap focusing on minimalistic design in order to valorize the subtle texture design of each couch strap. The composition of each MACBA banner is inspired by the contemporary artists like Malevic, Strzeminski, Burri, Bordeta and many other great example of simple and unique art composition.

#### UNIQUE CRAFTSMANSHIP

For each CREA•RE Eco Guitar Strap we choose the most beautiful couch straps, paying attention to color and texture. For each Guitar Strap we cut unique banner or truck tarp patter pieces and then patching them with the couch strap that better fits in color and texture.

#### PRECISE DETAILS, STRONG ACCESSORIES

Each CREA•RE Eco Guitar Strap is handcut, assembled one by one and sewed with our Singer 17-2. Strong and light brushed nickel buckle add resistance and minimalistic design detail.

#### END PIN GRIP

We use four layer of strong banner or truck tarp on each side of the CREA•RE Eco Guitar Strap. The holes and the cuts in the guitar strap is protected to offer you a great safe grip on your guitar.