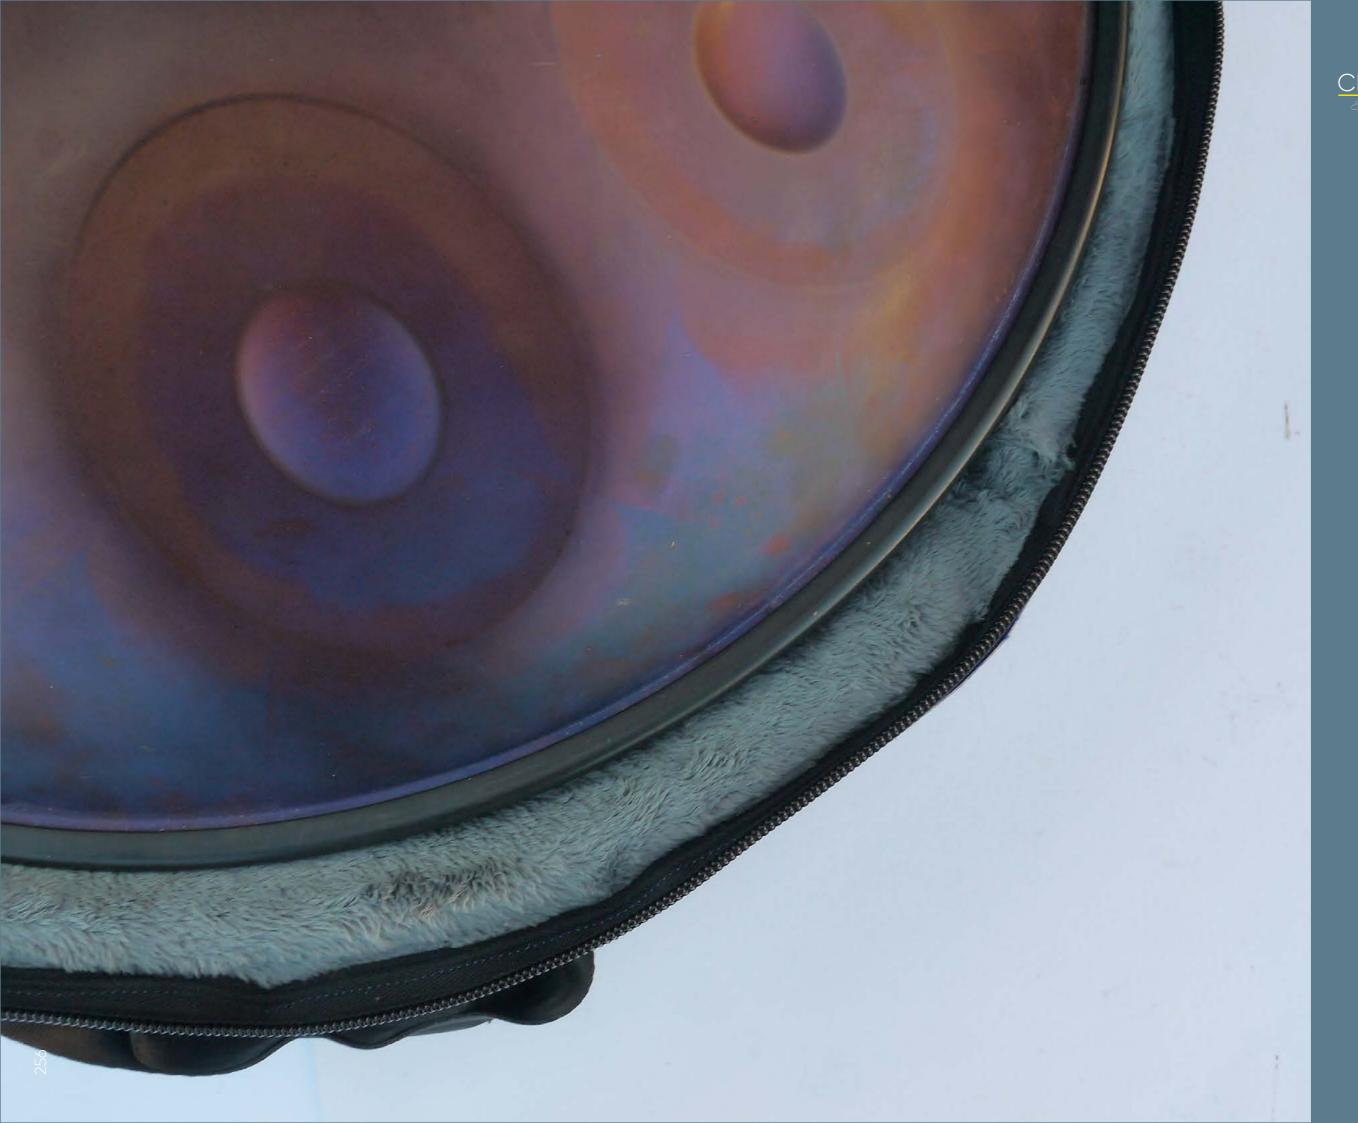

# ECO HANDPAN BAG

#### **DESIGNED FOR HANDPAN PLAYERS**

For our Eco Handpan Bag Series by CREA•RE Bags we checked different handpan and hang bags and talk with several experienced percussionists. The result is a collection that offers the best option for musicians who want to protect their handpan or hang, have the best travel experience and a unique ecologic case.

### **PROTECTION & ECOLOGY**

Each CREA•RE Eco Handpan Bag is handcrafted upcyclyng stunning and strong truck tarps, ad banners and car safety belts.

We take care about your instrument handcrafting interiors with upholstered high density foam. We use certificated soft ecological fur to optimize the protection of your instrument and keeps it always clean.

In the hybrid series an internal hard board improves even more the protection of the handpan against potential damage during your trips.

### HANDCRAFTED TO TRAVEL

CREA•RE Eco Handpan Bag is perfect and comfortable to travel even if it rains because it is rainproof.

Two adjustable and padded straps, made of a car safety belt, allows you to carry your hang like a backpack.

Two comfortable and strong handles, made of a car safety belt and reinforced by rivets allow you to easily carry your handpan bag everywhere.

### **INTERNAL MEASURES:**

Eco Handpan Bag 58×58×28 [cm]

www.crearebags.com