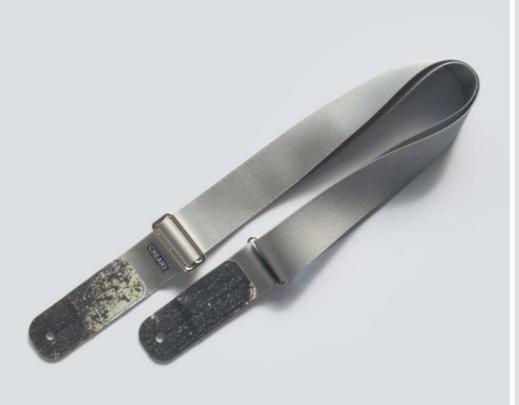

### ECO GUITAR STRAP

#### SUSTAINABLE DESIGN

Each CREA•RE Eco Guitar Strap is made with upcycled safety car belt and banners from Museum of Contemporary Art of Barcelona MACBA. The couch straps come from local scrap car companies.

Each guitar straps CREA•RE is sewed using pedal sewing machine from Forties Singer 17-2

#### MINIMAL AND CONTEMPORARY DESIGN

We design and assemble each guitar strap focusing on minimalistic design in order to valorize the subtle texture design of each couch strap. The composition of each MACBA banner is inspired by the contemporary artists like Malevic, Strzeminski, Burri, Bordeta and many other great example of simple and unique art composition.

#### UNIQUE CRAFTSMANSHIP

For each CREA•RE Eco Guitar Strap we choose the most beautiful couch straps, paying attention to color and texture. For each Guitar Strap we cut unique banner or truck tarp patter pieces and then patching them with the couch strap that better fits in color and texture.

Each CREA•RE Eco Guitar Strap is unique just like you.

#### PRECISE DETAILS, STRONG ACCESSORIES

Each CREA•RE Eco Guitar Strap is handcut, assembled one by one and sewed with our Singer 17-2. Strong and light brushed nickel buckle add resistance and minimalistic design detail.

#### END PIN GRIP

We use four layer of strong banner or truck tarp on each side of the CREA•RE Eco Guitar Strap. The holes and the cuts in the guitar strap is protected to offer you a great safe grip on your guitar.

#### FULL CONFORT

Couch straps are designed to travel and be confortable and protect people in case of accident. For this reason the couch strap is confortable and safe on your shoulder and for your guitar. Each guitar strap can hold up to 4 guitar picks (two in the front side and two in the back side).

The guitar strap is 1.8" wide [4,6 cm] and fully adjustable from 37.4" up to 64,5" [95 cm - 164cm] (pin-to-pin)

Guitar picks not included