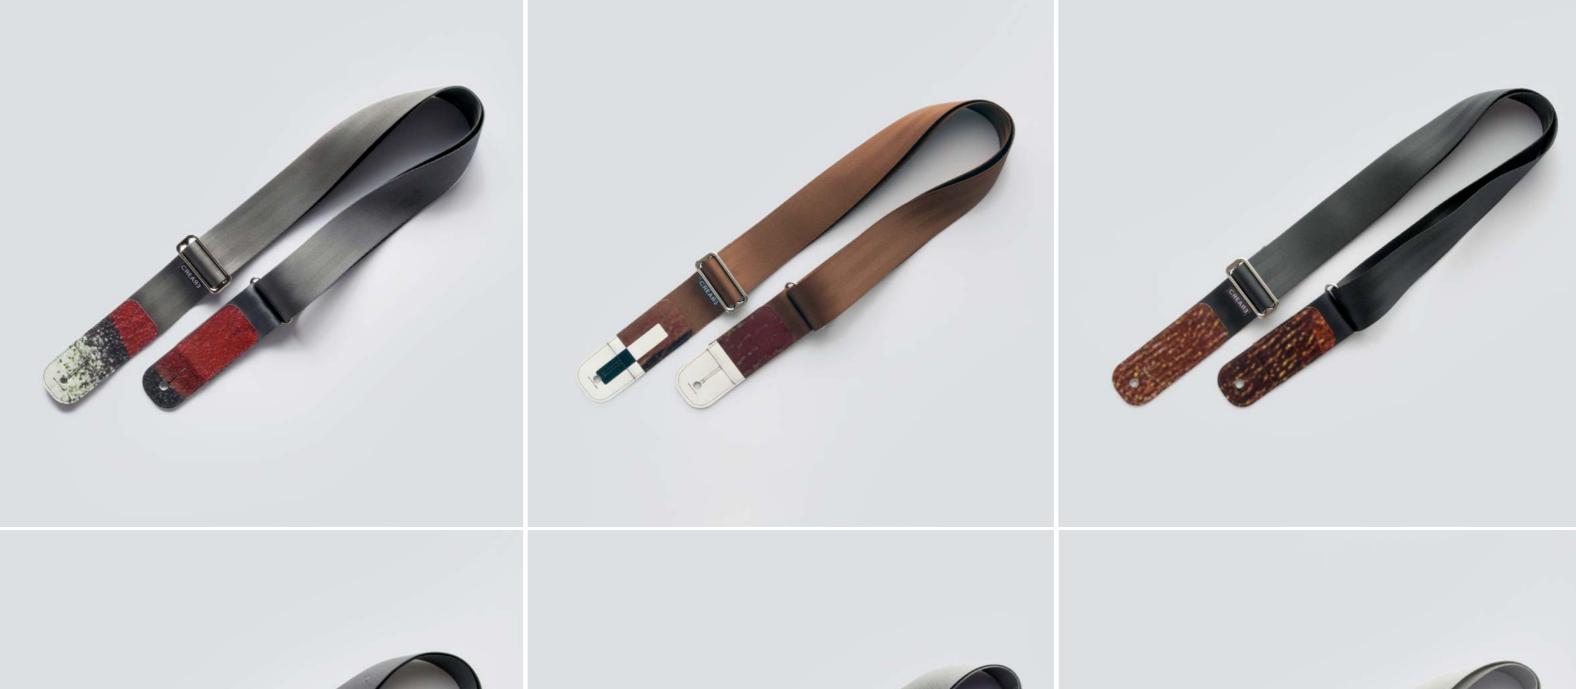

### ECO GUITAR STRAP

#### MINIMAL AND CONTEMPORARY DESIGN

We design and assemble each guitar strap focusing on minimalistic design in order to valorize the subtle texture design of each couch strap. The composition of each MACBA banner is inspired by the contemporary artists like Malevic, Strzeminski, Burri, Bordeta and many other great example of simple and unique art composition.

#### UNIQUE CRAFTSMANSHIP

For each CREA•RE Eco Guitar Strap we choose the most beautiful couch straps, paying attention to color and texture. For each Guitar Strap we cut unique banner or truck tarp patter pieces and then patching them with the couch strap that better fits in color and texture.