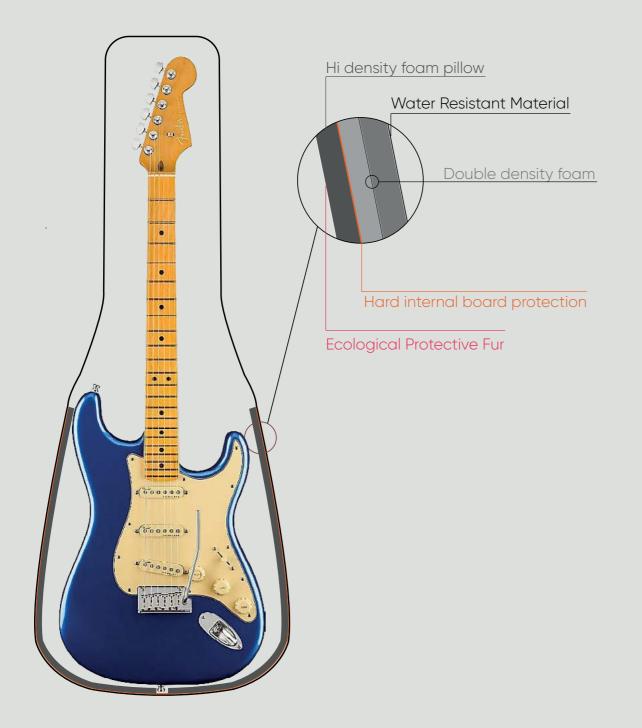

## ELECTRIC GUITAR BAG PROTECTION

Each CREA•RE Eco Electric Guitar Bag is projected to protect your instrument.

External material is light, strong and water resistant. We handcraf interiors with upholstered high density foam.

1 cm of high density foam in the whole case plus 4 internal pillows protect the body and the riff from any accidents in the best way. Internally, inside the padding, we add a recycled ABS hard board. This is the same ABS used in the cars to absorbe the impacts.

The lining made of certificated ecological fur is delicate and respect even the nitro painted models.

This ecological fur is certificated Human Friendly and Child Friendly.

Strong internal details protects the fur from the metal strings of your instrument to guarantee you a lifelong case.