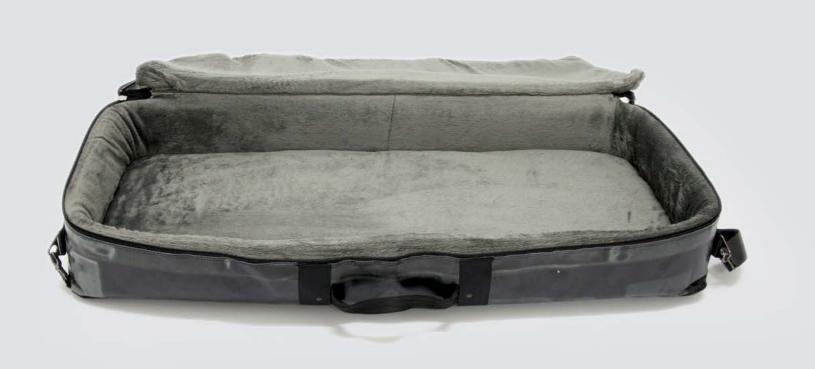

## ELECTRIC GUITAR BAG PROTECTION

Each CREA•RE Eco Electric Guitar Bag is projected to protect your instrument.

External material is light, strong and water resistant. We handcraf interiors with upholstered high density foam.

1 cm of high density foam in the whole case plus 4 internal pillows protect the body and the riff from any accidents in the best way. Internally, inside the padding, we add a recycled ABS hard board. This is the same ABS used in the cars to absorbe the impacts.

The lining made of certificated ecological fur is delicate and respect even the nitro painted models.

This ecological fur is certificated Human Friendly and Child Friendly.

Strong internal details protects the fur from the metal strings of your instrument to guarantee you a lifelong case.