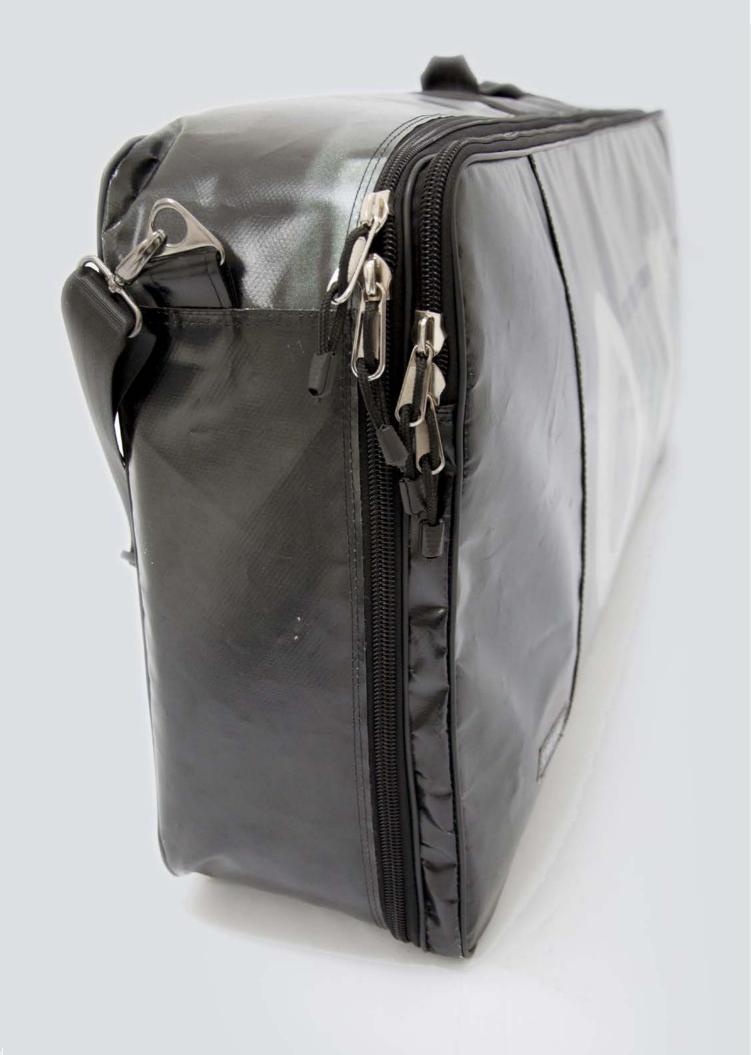

## HIGH QUALITY DETAILS

At CREA•RE each detail is important.

For this reason our bags come standard with the strogest zipper pulls and self-healing nylon zippers.

Double zippers on big compartments also double their lifespan.

We use only metal accessories, sewing by experienced and professional hands.

### HI QUALITY MATERIAL

CREA•RE cases are built using only high-test materials with extreme esistance to the elements such as truck tarps and/or Ad banner, paragliding wires, safety car belt.

The zippers are resistant to thousands of openings and closings.