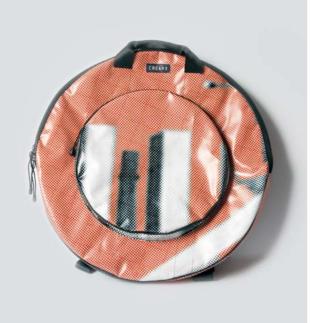

# ECO CYMBAL BAG

### DESIGNED FOR DRUMMERS

For our Eco Cymbal Bag Series by CREA•RE Bags we checked different cymbal bags and talk with several experienced drummers. The result is a collection that offers the best option for musicians who want to protect their precious cymbals, have the best travel experience, the ideal space for accessories and a unique ecologic case.

### PERFECT BALANCE

The Eco Cymbal Bag Series offer the ideal mix between an hard case and gig bag offering at the same time light weight, water resistance, strong material and high travel experience.

### PROTECTION & ECOLOGY

Each CREA•RE Eco Cymbal Bag is handcrafted upcyclyng stunning and strong truck tarps, ad banners and car safety belts.

We take care about your instrument handcrafting interiors with upholstered high density foam. We use human friendly and child friendly certificated soft ecological fur. This fur optimize the protection of your cymbal and also keeping them always clean.

### HANDCRAFTED TO TRAVEL

CREA•RE Eco Cymbal Bag is perfect and comfortable to travel by bike, scooter, bus, train, metro, even if it rains because it is rainproof.

Two adjustable and padded straps, made of a car safety belt, allow you to carry your cymbals like a backpack.

Two comfortable and strong handles, made of a car safety belt and reinforced by rivets give you possibility to easily carry your Eco Cymbal Bag everywhere.

### UNIVERSAL MEASURES

Designed to fit cymbals up 22" (ask us for custom if you need)

Internal measures (diameters):

Main pocket 58,5 cm

Hi-hat pocket 36 cm