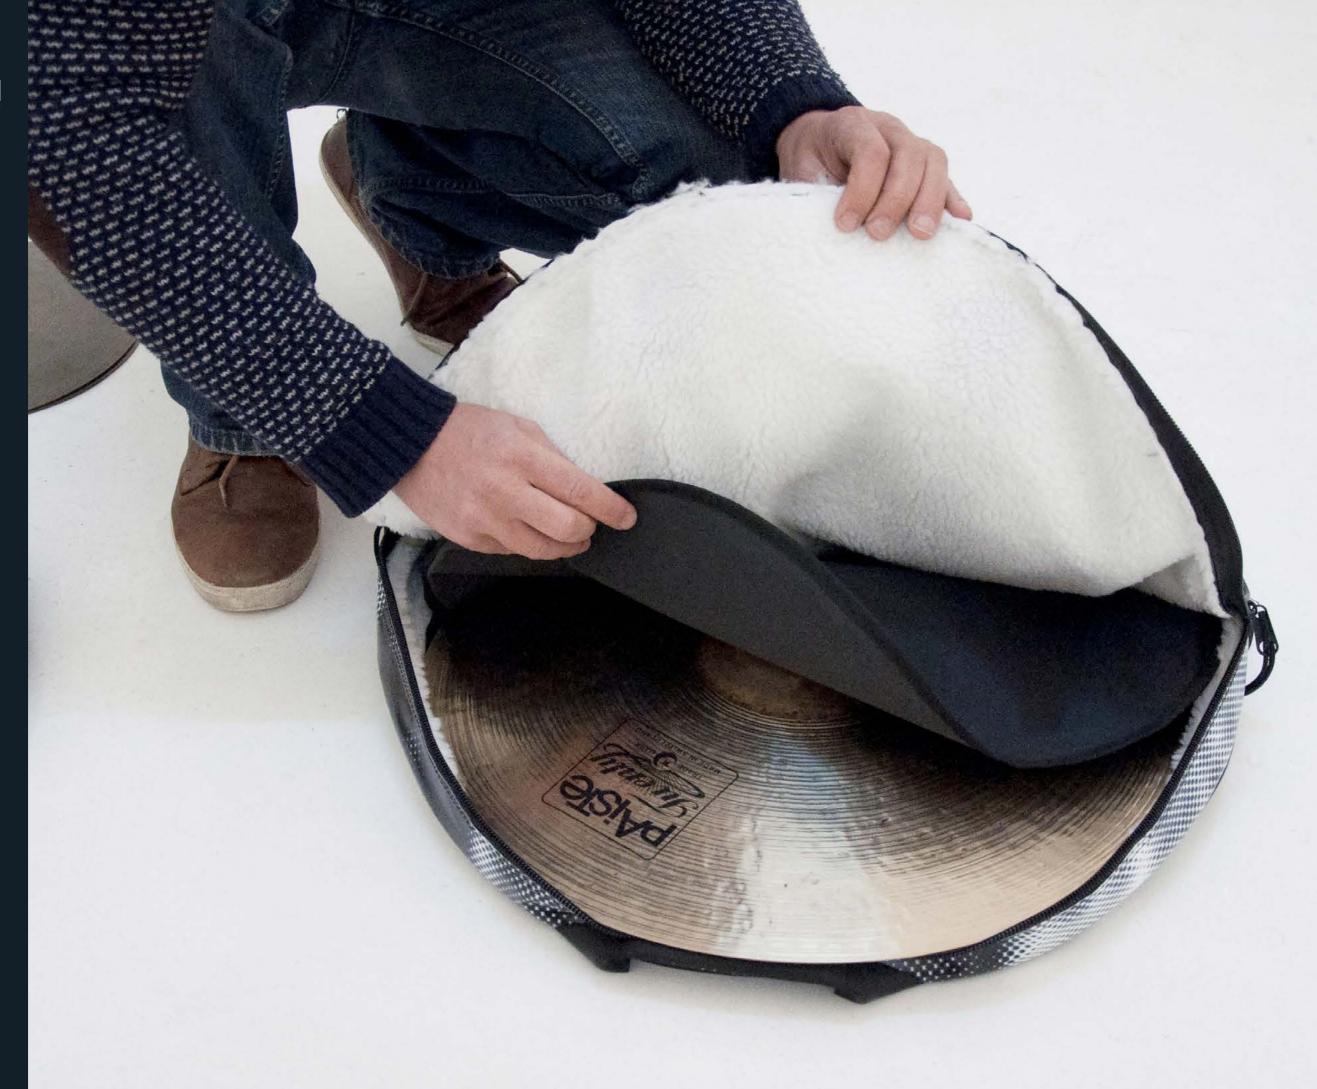

### PROTECTION & ECOLOGY

Each CREA•RE Eco Cymbal Bag is handcrafted upcyclyng stunning and strong truck tarps, ad banners and car safety belts.

We take care about your instrument handcrafting interiors with upholstered high density foam. We use human friendly and child friendly certificated soft ecological fur. This fur optimize the protection of your cymbal and also keeping them always clean.

In the hybrid series an hard board in the bottom protects the cymbals against potential damage during your trips.

### UNIVERSAL MEASURES

Designed to fit cymbals up 22" (ask us for custom if you need)

Internal measures (diameters):

Main pocket 58,5 cm

Hi-hat pocket 36 cm