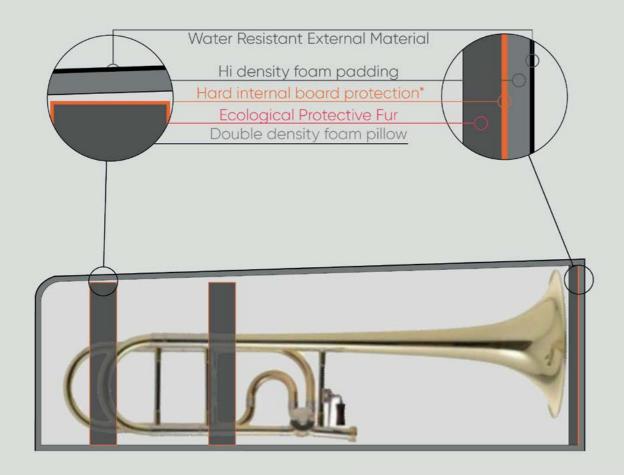

### FLUGELHORN BAG PROTECTION

### HIGHEST PROTECTION FOR YOUR INSTRUMENT

Each CREA•RE Flugelhorn Bag is projected to protect your instrument. External material is light, strong and water resistant.

We handcraft interiors with upholstered high density foam.

1 cm of high density foam in the whole case plus 2 internal pillows protect the body from any accidents in the best way. Internally, inside the pillow padding, we add a recycled ABS hard board.

This is the same ABS used in the cars bumpers to absorb the impacts.

The lining made of certificated ecological fur is delicate and respect even the most specifics models.

Strong internal hard board protect the bell of your instrument to guarantee you a lifelong case.w