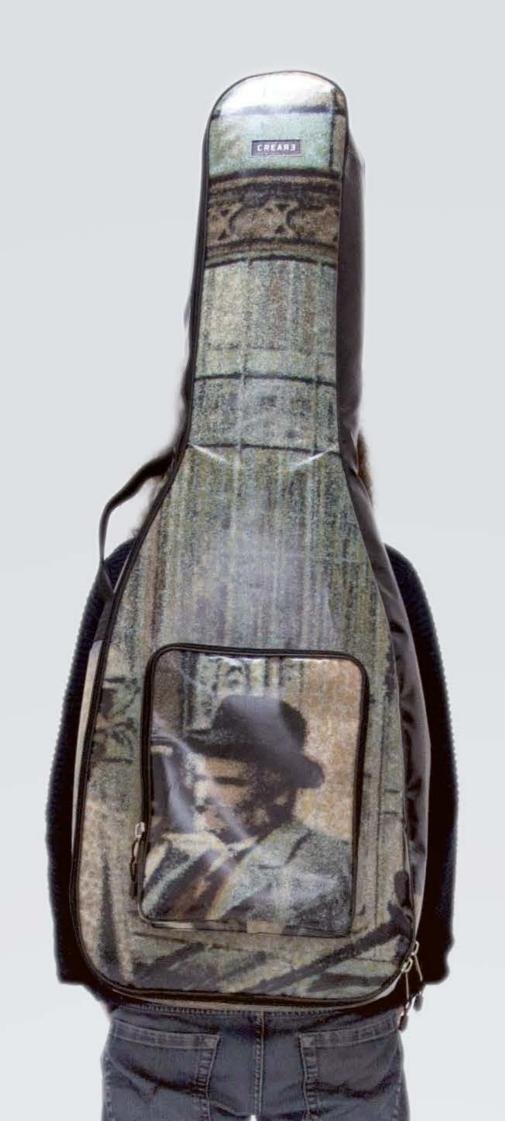

## ECO ELECTRIC GUITAR BAG

#### DESIGNED FROM MUSICIANS FOR MUSICIANS

This case is the final result of years of research focused in the perfect electric guitar case that is easy to carry, light, resistant and able to protect the guitar from shocks, unexpected and weather.

This collection offers the best option for musician who wants to protect his guitar, have the best travel experience, the ideal space for accessories and a unique ecologic case.