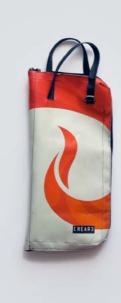

## ECO DRUMSTICKS BAG

This eco drumsticks bag is realized with up-cycled truck tarps and/or advertising banners, safety car belts bike inner tubes and paragliding wires.

The eco drumsticks bag by CREA•RE has 4 spacious sections for holding drumsticks, mallets and brushes.

Furthermore has an internal compartment where you can keep pencil and/or drum accessories.

An adjustable shoulder strap is made with car safety belt and two handles are made by bike inner tubes.

That allows you to go everywhere with your drumsticks by bike, scooter, bus etc. Even if rains thanks to the rainproof materials.

All the materials used for CREA•RE Drumsticks Bag model are very strong and resistant.

Each piece is unique, handmade, waterproof, washable and 100% eco-friendly.

The best way to have your unique, personal eco drumsticks bag.

Internal measures when open:

46 cm x 46 cm

External measures when closed:

52 cm x 24 cm x 5 cm