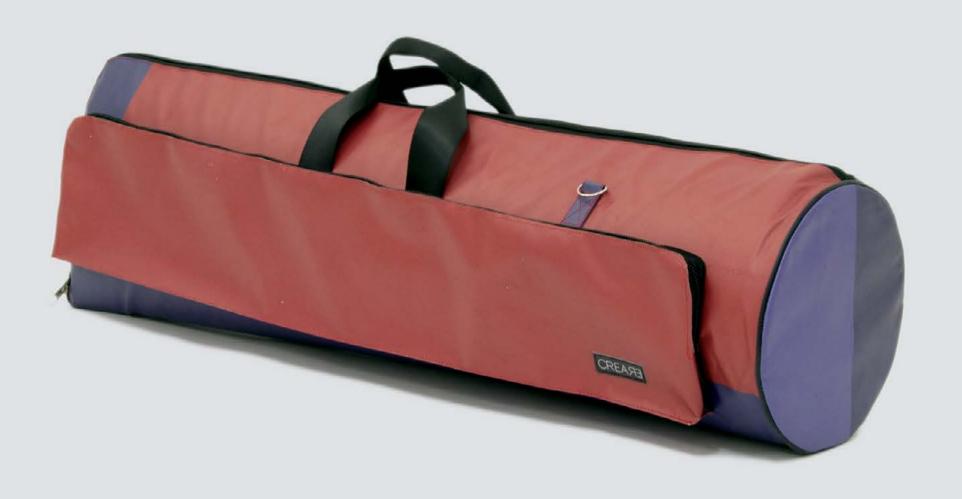

## ECO ELECTRIC GUITAR BAG

#### DESIGNED FROM MUSICIANS FOR MUSICIANS

This case is the final result of years of research focused in the perfect electric guitar case that is easy to carry, light, resistant and able to protect the guitar from shocks, unexpected and weather.

This collection offers the best option for musician who wants to protect his guitar, have the best travel experience, the ideal space for accessories and a unique ecologic case.

#### PERFECT BALANCE

The Eco Electric Guitar Bag Series offer the ideal mix between a hard case and gig bag offering at the same time light weight, water resistance, strong material and high travel experience.

#### HANDCRAFTED TO TRAVEL

CREA•RE Eco Electric Guitar Bag is perfect and comfortable to travel everywhere and in every way, even if it rains because it is rainproof. Adjustable and removable straps, made of a car safety belt, allows you to carry your guitar like a backpack.

A comfortable and strong handle, made of a car safety belt and reinforced by rivets allows you to easily carry your guitar.

#### UNIVERSAL MEASURES

Fit (almost) all solid body guitar models and some semi-hollow model.

Internal Measures: 105x 40,85 x 7 cm Front pocket measures: 34 x 26 x 4 cm