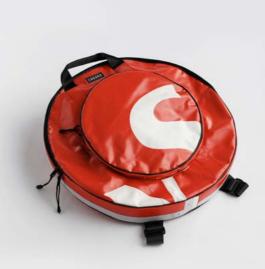

# ECO HANDPAN BAG

#### **DESIGNED FOR HANDPAN PLAYERS**

For our Eco Handpan Bag Series by CREA•RE Bags we checked different handpan and hang bags and talk with several experienced percussionists. The result is a collection that offers the best option for musicians who want to protect their handpan or hang, have the best travel experience and a unique ecologic case.

### HANDCRAFTED TO TRAVEL

CREA•RE Eco Handpan Bag is perfect and comfortable to travel even if it rains because it is rainproof.

Two adjustable and padded straps, made of a car safety belt, allows you to carry your hang like a backpack.

Two comfortable and strong handles, made of a car safety belt and reinforced by rivets allow you to easily carry your handpan bag everywhere.