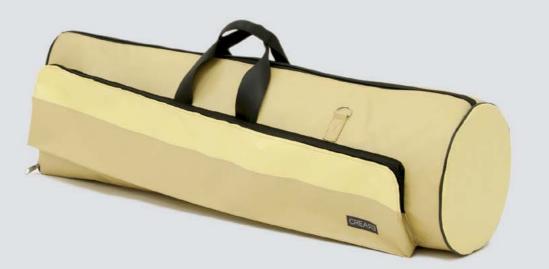

# ECO FLUGELHORN BAG

Eco flugelhorn bag made with recycled truck tarps, ad banners and safety car belts. This ecological case for flugelhorn by CREA•RE comes after testing the first prototype for 2 years in rehearsal rooms, clubs, bars and for over 10.000 km on the road. It comes reinforced, more capacious for accessories and practical to carry.

The Eco flugelhorn bag is internally padded with 1cm of high density foam that great protects your flugelhorn from any accidents. Soft ecological fur optimizes the protection of your flugelhorn and keeps it always clean.

The eco flugelhorn bag has two adjustable pillows inside, made of ecological fur, internal hard board and hi density foam, that give stability, suspend the instrument inside the case and give even more protection to the flugelhorn.

The bell side is reinforced with internal hardboard to giving more protection to your flugelhorn.

Inside, on the bottom, there's a pocket that ts A4 size sheets. It's located on the bottom for additional protection.

Another little pocket inside is designed to hold the mouthpiece.

Two external pouches allow you to carry additional accessories for your flugelhorn, a smartphone and all you need to make great music.

Two strong and practical handles made of car safety belt allow you to easily carry your eco flugelhorn bag.

The bag has also a removable shoulder strap made of car safety belt to carry your eco flugelhorn bag like a classic bag or like a backpack.

Snap hooks, head zipper and rings are made in high quality nickel free metal.

Designed to fit several flugelhorn models.

Internal measures: 45 x 18 x 27 cm