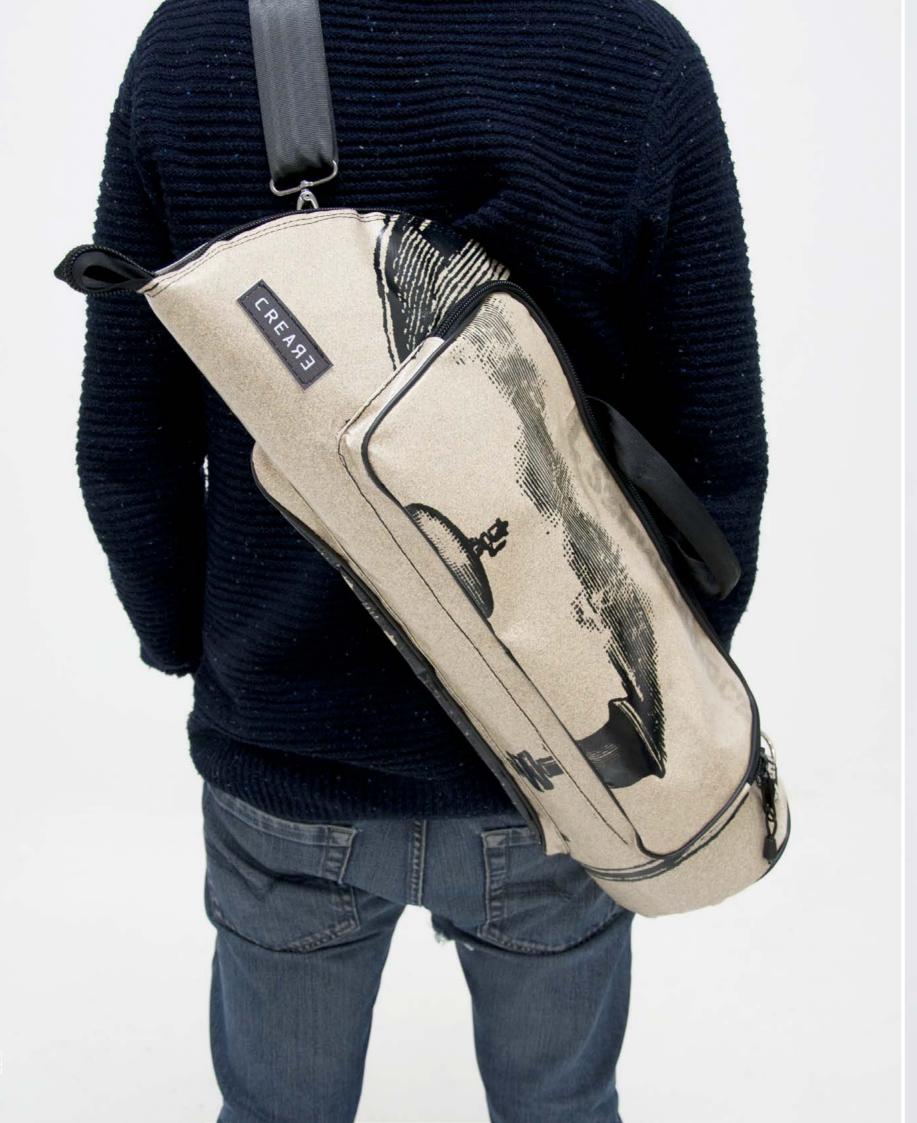

## ECO ELECTRIC GUITAR BAG

#### DESIGNED FROM MUSICIANS FOR MUSICIANS

This case is the final result of years of research focused in the perfect electric guitar case that is easy to carry, light, resistant and able to protect the guitar from shocks, unexpected and weather.

#### HANDCRAFTED TO TRAVEL

CREA•RE Eco Electric Guitar Bag is perfect and comfortable to travel everywhere and in every way, even if it rains because it is rainproof. Adjustable and removable straps, made of a car safety belt, allows you to carry your guitar like a backpack.

A comfortable and strong handle, made of a car safety belt and reinforced by rivets allows you to easily carry your guitar.