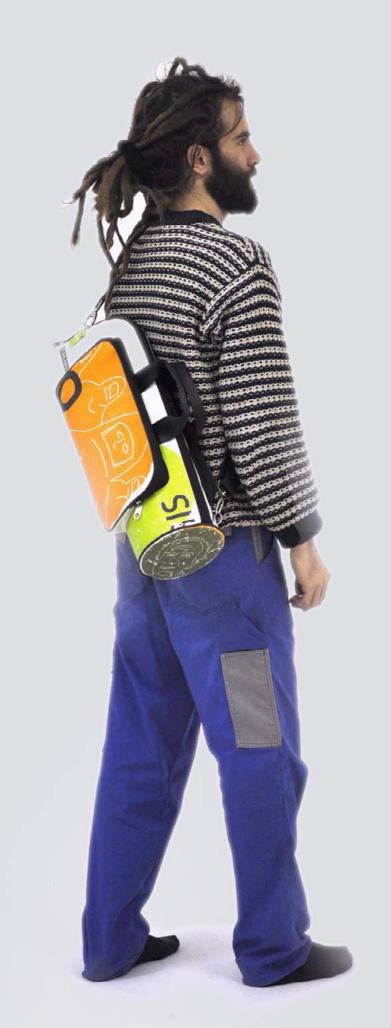

#### HANDCRAFTED TO TRAVEL

CREA•RE Eco Electric Guitar Bag is perfect and comfortable to travel everywhere and in every way, even if it rains because it is rainproof. Adjustable and removable straps, made of a car safety belt, allows you to carry your guitar like a backpack.

A comfortable and strong handle, made of a car safety belt and reinforced by rivets allows you to easily carry your guitar.