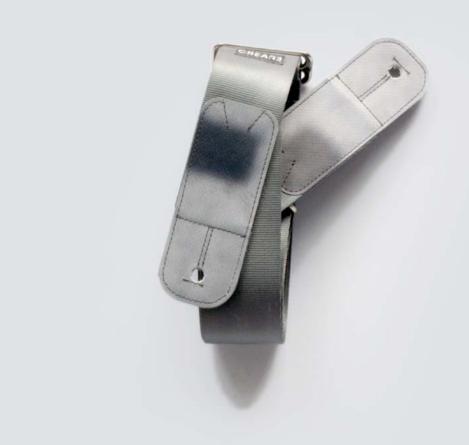

### ECO GUITAR STRAP

#### SUSTAINABLE DESIGN

Each CREA•RE Eco Guitar Strap is made with upcycled safety car belt and banners from Museum of Contemporary Art of Barcelona MACBA. The couch straps come from local scrap car companies.

#### PRECISE DETAILS, STRONG ACCESSORIES

Each CREA•RE Eco Guitar Strap is handcut, assembled one by one and sewed with our Singer 17-2. Strong and light brushed nickel buckle add resistance and minimalistic design detail.

#### END PIN GRIP

We use four layer of strong banner or truck tarp on each side of the CREA•RE Eco Guitar Strap. The holes and the cuts in the guitar strap is protected to offer you a great safe grip on your guitar.