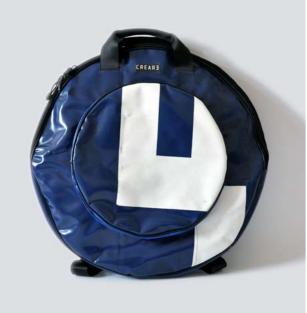

# ECO CYMBAL BAG

### PROTECTION & ECOLOGY

Each CREA•RE Eco Cymbal Bag is handcrafted upcyclyng stunning and strong truck tarps, ad banners and car safety belts.

We take care about your instrument handcrafting interiors with upholstered high density foam. We use human friendly and child friendly certificated soft ecological fur. This fur optimize the protection of your cymbal and also keeping them always clean.

### HANDCRAFTED TO TRAVEL

CREA•RE Eco Cymbal Bag is perfect and comfortable to travel by bike, scooter, bus, train, metro, even if it rains because it is rainproof.

Two adjustable and padded straps, made of a car safety belt, allow you to carry your cymbals like a backpack.

Two comfortable and strong handles, made of a car safety belt and reinforced by rivets give you possibility to easily carry your Eco Cymbal Bag everywhere.

### UNIVERSAL MEASURES

Designed to fit cymbals up 22" (ask us for custom if you need)

Internal measures (diameters):

Main pocket 58,5 cm

Hi-hat pocket 36 cm