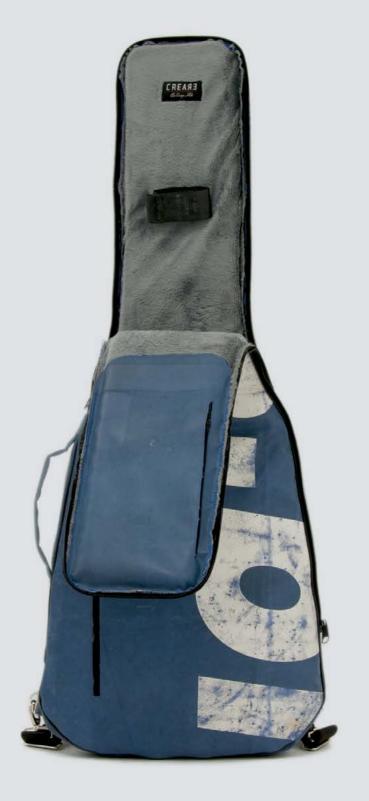

#### HIGHEST PROTECTION FOR YOUR INSTRUMENT

## ELECTRIC GUITAR BAG PROTECTION

Each CREA•RE Eco Electric Guitar Bag is projected to protect your instrument.

External material is light, strong and water resistant. We handcraf interiors with upholstered high density foam.

1 cm of high density foam in the whole case plus 4 internal pillows protect the body and the riff from any accidents in the best way. Internally, inside the padding, we add a recycled ABS hard board. This is the same ABS used in the cars to absorbe the impacts.

The lining made of certificated ecological fur is delicate and respect even the nitro painted models.

This ecological fur is certificated Human Friendly and Child Friendly.

Strong internal details protects the fur from the metal strings of your instrument to guarantee you a lifelong case.