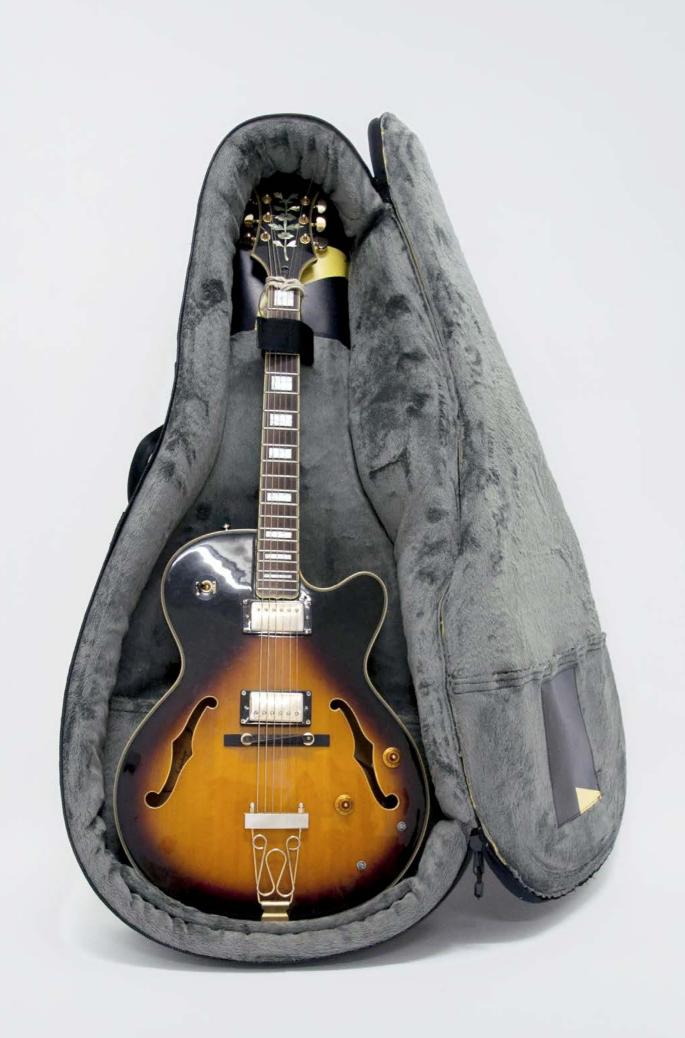

## ELECTRIC GUITAR BAG PROTECTION

Each CREA•RE Eco Electric Guitar Bag is projected to protect your instrument.

External material is light, strong and water resistant. We handcraf interiors with upholstered high density foam.

1 cm of high density foam in the whole case plus 4 internal pillows protect the body and the riff from any accidents in the best way. Internally, inside the padding, we add a recycled ABS hard board. This is the same ABS used in the cars to absorbe the impacts.

The lining made of certificated ecological fur is delicate and respect even the nitro painted models.

This ecological fur is certificated Human Friendly and Child Friendly.

Strong internal details protects the fur from the metal strings of your instrument to guarantee you a lifelong case.