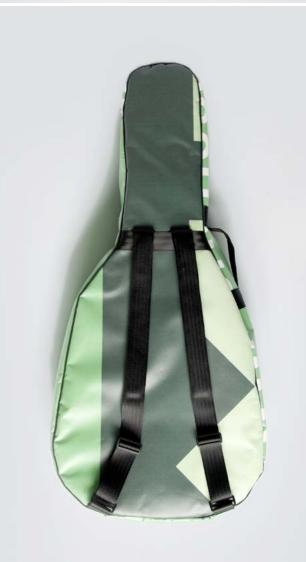

## ECO ELECTRIC GUITAR BAG

#### HANDCRAFTED TO TRAVEL

CREA•RE Eco Electric Guitar Bag is perfect and comfortable to travel everywhere and in every way, even if it rains because it is rainproof. Adjustable and removable straps, made of a car safety belt, allows you to carry your guitar like a backpack.

A comfortable and strong handle, made of a car safety belt and reinforced by rivets allows you to easily carry your guitar.