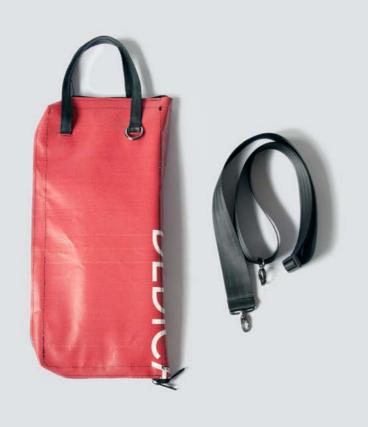

# ECO DRUMSTICKS BACKPACK BAG

This eco drumsticks back bag is realized with up-cycled truck tarps and/or advertising banners, safety car belts bike inner tubes and paragliding wires.

The eco drumsticks bag by CREA•RE has 4 spacious sections for holding drumsticks, mallets and brushes.

Furthermore has an internal compartment where you can keep pencil and/or drum accessories.

This drumsticks case model is the most practice and travel friendly of the collection. Two adjustable shoulder straps made with car safety belt and two handles, made by bike inner tubes allow you to you the case like backback, sloulder bag or handbag.

That allows you to go everywhere with your drumsticks by bike, scooter, bus etc. Even if rains thanks to the rainproof materials.

All the materials used for CREA•RE Drumsticks Bag model are very strong and resistant.

Each piece is unique, handmade, waterproof, washable and 100% eco-friendly.

The best way to have your unique, personal eco drumsticks bag.

Internal measures when open:

46 cm x 46 cm

External measures when closed:

52 cm x 24 cm x 5 cm