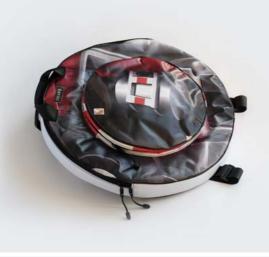

# ECO HANDPAN BAG

#### **DESIGNED FOR HANDPAN PLAYERS**

For our Eco Handpan Bag Series by CREA•RE Bags we checked different handpan and hang bags and talk with several experienced percussionists. The result is a collection that offers the best option for musicians who want to protect their handpan or hang, have the best travel experience and a unique ecologic case.

### **PROTECTION & ECOLOGY**

Each CREA•RE Eco Handpan Bag is handcrafted upcyclyng stunning and strong truck tarps, ad banners and car safety belts.

We take care about your instrument handcrafting interiors with upholstered high density foam. We use certificated soft ecological fur to optimize the protection of your instrument and keeps it always clean.

### HANDCRAFTED TO TRAVEL

CREA•RE Eco Handpan Bag is perfect and comfortable to travel even if it rains because it is rainproof.

Two adjustable and padded straps, made of a car safety belt, allows you to carry your hang like a backpack.

Two comfortable and strong handles, made of a car safety belt and reinforced by rivets allow you to easily carry your handpan bag everywhere.