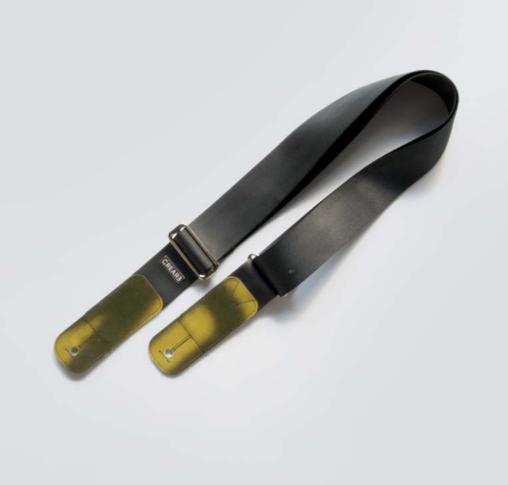

### ECO GUITAR STRAP

#### SUSTAINABLE DESIGN

Each CREA•RE Eco Guitar Strap is made with upcycled safety car belt and banners from Museum of Contemporary Art of Barcelona MACBA. The couch straps come from local scrap car companies.

#### MINIMAL AND CONTEMPORARY DESIGN

We design and assemble each guitar strap focusing on minimalistic design in order to valorize the subtle texture design of each couch strap. The composition of each MACBA banner is inspired by the contemporary artists like Malevic, Strzeminski, Burri, Bordeta and many other great example of simple and unique art composition.

#### UNIQUE CRAFTSMANSHIP

For each CREA•RE Eco Guitar Strap we choose the most beautiful couch straps, paying attention to color and texture. For each Guitar Strap we cut unique banner or truck tarp patter pieces and then patching them with the couch strap that better fits in color and texture.

#### PRECISE DETAILS, STRONG ACCESSORIES

Each CREA•RE Eco Guitar Strap is handcut, assembled one by one and sewed with our Singer 17-2. Strong and light brushed nickel buckle add resistance and minimalistic design detail.

#### END PIN GRIP

We use four layer of strong banner or truck tarp on each side of the CREA•RE Eco Guitar Strap. The holes and the cuts in the guitar strap is protected to offer you a great safe grip on your guitar.