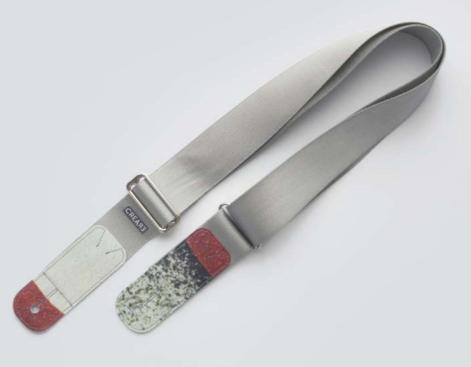

### ECO GUITAR STRAP

#### SUSTAINABLE DESIGN

Each CREA•RE Eco Guitar Strap is made with upcycled safety car belt and banners from Museum of Contemporary Art of Barcelona MACBA. The couch straps come from local scrap car companies.

#### UNIQUE CRAFTSMANSHIP

For each CREA•RE Eco Guitar Strap we choose the most beautiful couch straps, paying attention to color and texture. For each Guitar Strap we cut unique banner or truck tarp patter pieces and then patching them with the couch strap that better fits in color and texture.

Each CREA•RE Eco Guitar Strap is unique just like you.

#### PRECISE DETAILS, STRONG ACCESSORIES

Each CREA•RE Eco Guitar Strap is handcut, assembled one by one and sewed with our Singer 17-2. Strong and light brushed nickel buckle add resistance and minimalistic design detail.

#### END PIN GRIP

We use four layer of strong banner or truck tarp on each side of the CREA•RE Eco Guitar Strap. The holes and the cuts in the guitar strap is protected to offer you a great safe grip on your guitar.