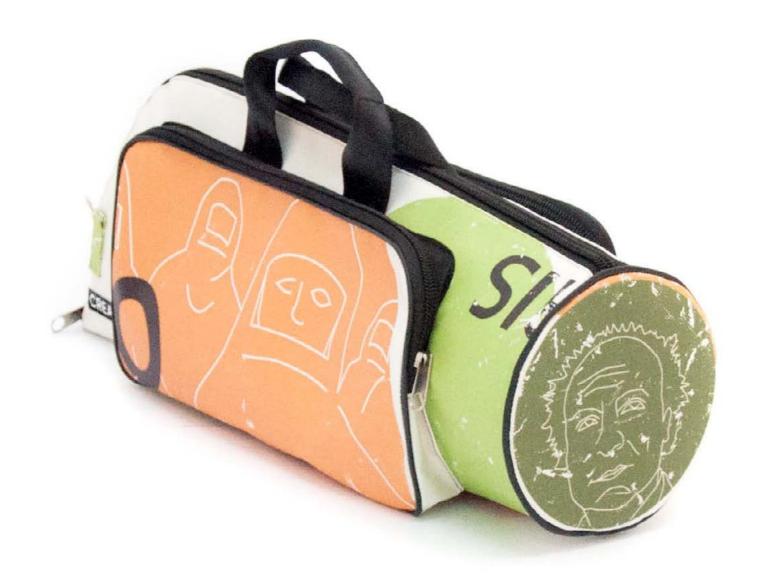

### ECO ELECTRIC BASS BAG

#### DESIGNED FROM MUSICIANS FOR MUSICIANS

For our Eco Electric Bass Bag Series by CREA•RE Bags we checked different bass bags and cases and talk with several bass player. We projected this series taking care about all the most vulnerable parts of the bass. The result is a collection that offers the best option for musician who wants to protect his electric bass, have the best travel experience, the ideal space for your accessories and a unique ecologic case.

#### PERFECT BALANCE

The Eco Electric Bass Bag Series offer the ideal mix between an hard case and gig bag offering at the same time light weight, water resistance, strong material and high travel experience.

#### HANDCRAFTED TO TRAVEL

CREA•RE Eco Electric Bass Bag is perfect and comfortable to travel by bike, scooter, bus, train, metro, even if it rains because it is rainproof. Adjustable and removable straps, made of a car safety belt, allows you to carry your bass like a backpack. A comfortable and strong handle, made of a car safety belt and reinforced by rivets allows you to easily carry your bass.

UNIVERSAL MEASURES
Fit solid (almost) all electric bass models.

Internal Measures:
Bass guitar case 119,5×39,8×7 [cm]
Front pocket: 26x34x4 [cm]