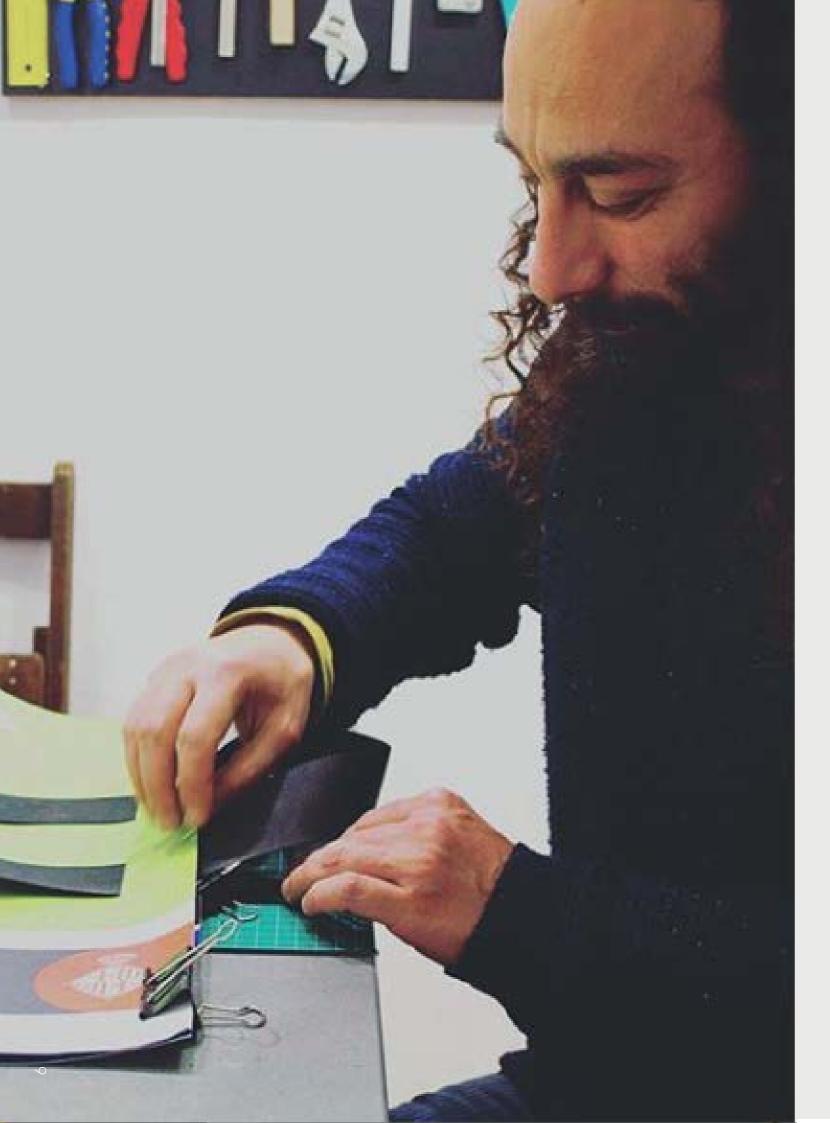

### HANDCRAFTED AND UNIQUE

Each CREA•RE Eco Bag is totally handmade.

All materials are selected, composed, handcut and assembled one by one.

Each model is patched to be unique, just like you.

Each bag is sewed using the traditional Italian craft tecniques.

#### UNIQUE CRAFTSMANSHIP

For each CREA•RE Eco Guitar Strap we choose the most beautiful couch straps, paying attention to color and texture. For each Guitar Strap we cut unique banner or truck tarp patter pieces and then patching them with the couch strap that better fits in color and texture.

#### PRECISE DETAILS, STRONG ACCESSORIES

Each CREA•RE Eco Guitar Strap is handcut, assembled one by one and sewed with our Singer 17-2. Strong and light brushed nickel buckle add resistance and minimalistic design detail.