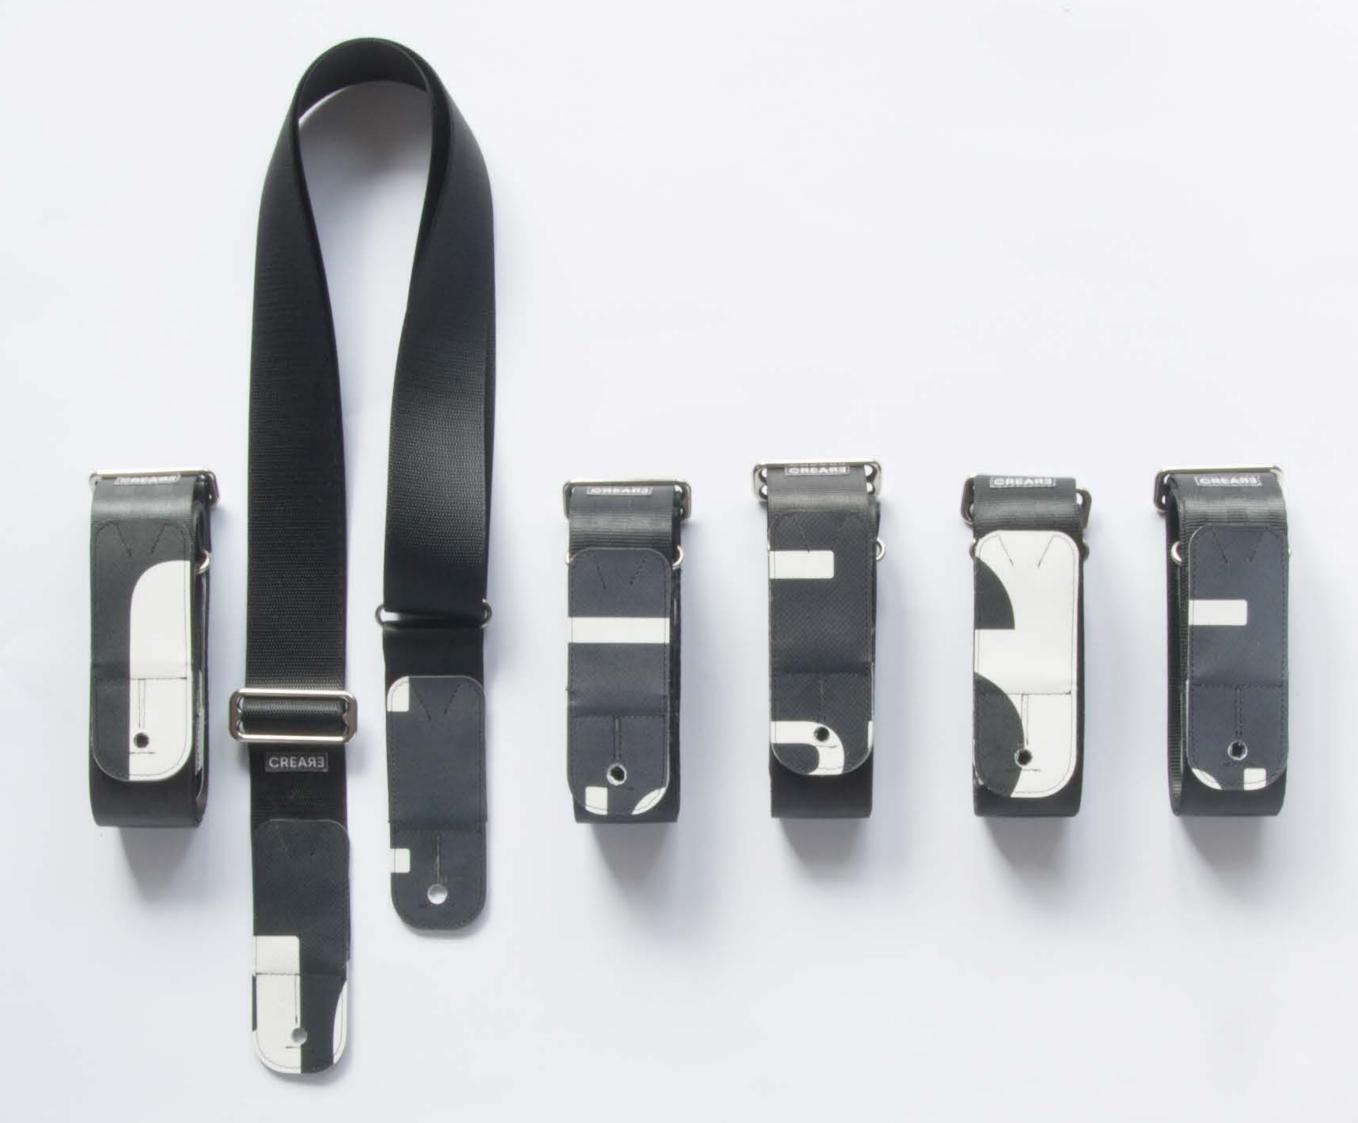

### ECO GUITAR STRAP

#### SUSTAINABLE DESIGN

Each CREA•RE Eco Guitar Strap is made with upcycled safety car belt and banners from Museum of Contemporary Art of Barcelona MACBA. The couch straps come from local scrap car companies.

#### MINIMAL AND CONTEMPORARY DESIGN

We design and assemble each guitar strap focusing on minimalistic design in order to valorize the subtle texture design of each couch strap. The composition of each MACBA banner is inspired by the contemporary artists like Malevic, Strzeminski, Burri, Bordeta and many other great example of simple and unique art composition.

#### UNIQUE CRAFTSMANSHIP

For each CREA•RE Eco Guitar Strap we choose the most beautiful couch straps, paying attention to color and texture. For each Guitar Strap we cut unique banner or truck tarp patter pieces and then patching them with the couch strap that better fits in color and texture.

Each CREA•RE Eco Guitar Strap is unique just like you.

#### PRECISE DETAILS, STRONG ACCESSORIES

Each CREA•RE Eco Guitar Strap is handcut, assembled one by one and sewed with our Singer 17-2. Strong and light brushed nickel buckle add resistance and minimalistic design detail.