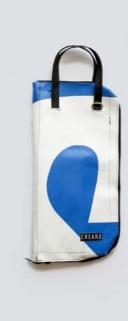

## ECO DRUMSTICKS BAG

This eco drumsticks bag is realized with up-cycled truck tarps and/or advertising banners, safety car belts bike inner tubes and paragliding wires.

The eco drumsticks bag by CREA•RE has 4 spacious sections for holding drumsticks, mallets and brushes.

Furthermore has an internal compartment where you can keep pencil and/or drum accessories.

An adjustable shoulder strap is made with car safety belt and two handles are made by bike inner tubes.

That allows you to go everywhere with your drumsticks by bike, scooter, bus etc. Even if rains thanks to the rainproof materials.

All the materials used for CREA•RE Drumsticks Bag model are very strong and resistant.

Each piece is unique, handmade, waterproof, washable and 100% eco-friendly.

The best way to have your unique, personal eco drumsticks bag.

Internal measures when open:

46 cm x 46 cm

External measures when closed:

52 cm x 24 cm x 5 cm