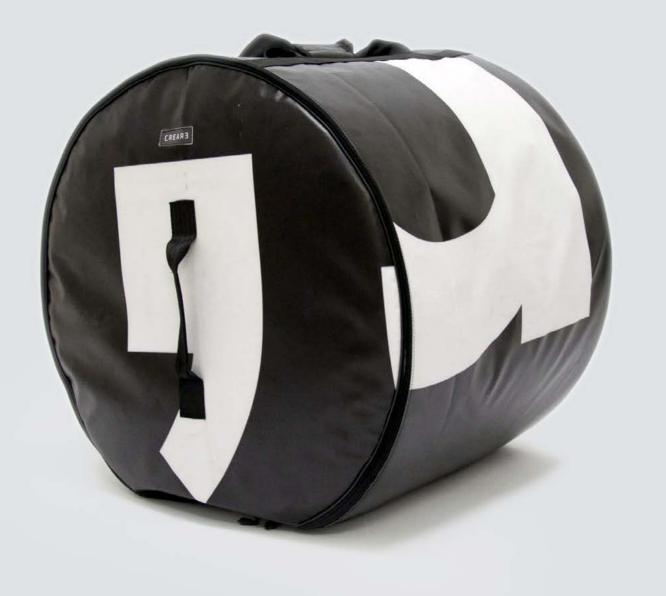

### ECO DRUM SET BAGS

Handmade eco drum set bags made with used truck tarps, ad banners and safety car belts.

Those eco drum set bags complete the drummer line by CREA•RE.

Each bag of this set is internally upholstered with high density foam. A soft ecological fur optimizes the protection of your drum set and keeps it always clean.

The bag has four practice and strong handles made of car safety belt.

The wide zip allows to completely open the top of the bag to help you put the drum in and take it out of the bag.

The floor tom bags and tom bags are designed to fit power toms.

Fast tom bags and standard tom bags are also available under custom order.

Each piece is unique, handmade, waterproof, washable and eco-friendly.

Designed to fit drum set ready to make gigs

The best way to have your unique, personal eco drum set bag for your precious drum.