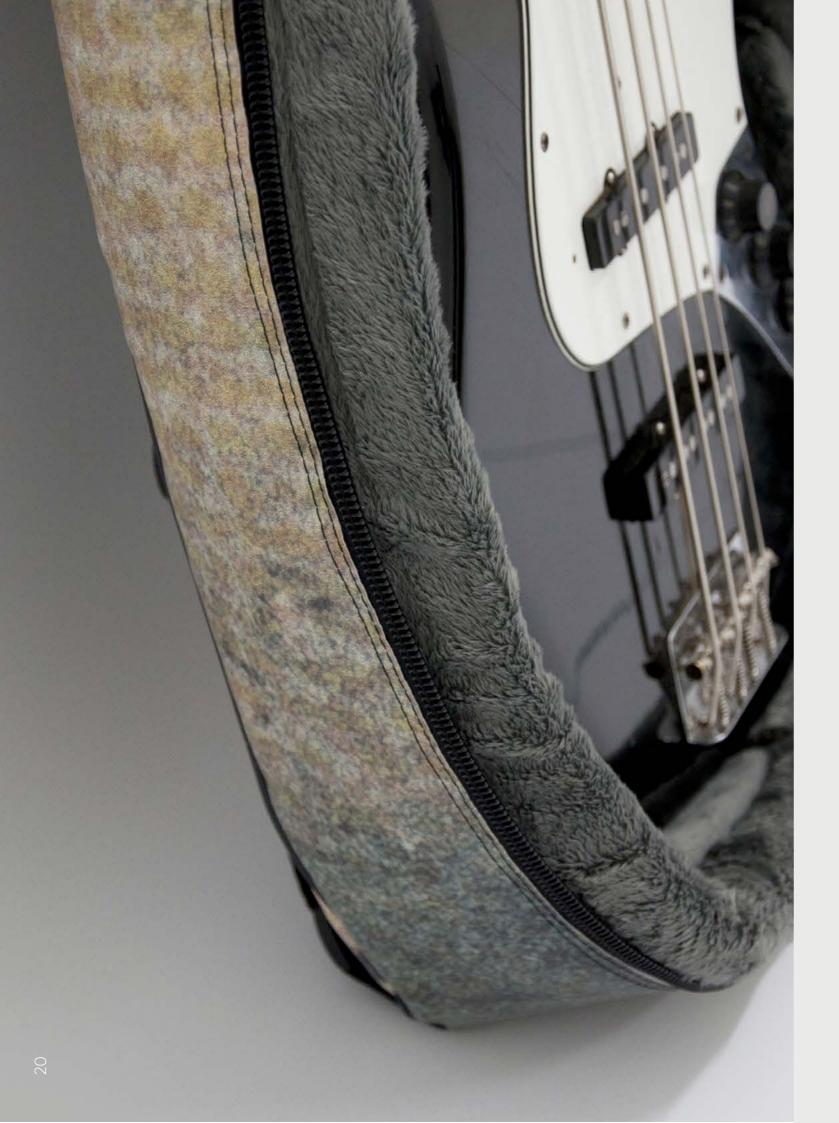

## ELECTRIC GUITAR BAG PROTECTION

Each CREA•RE Eco Electric Guitar Bag is projected to protect your instrument.

External material is light, strong and water resistant. We handcraf interiors with upholstered high density foam.

1 cm of high density foam in the whole case plus 4 internal pillows protect the body and the riff from any accidents in the best way. Internally, inside the padding, we add a recycled ABS hard board. This is the same ABS used in the cars to absorbe the impacts.

The lining made of certificated ecological fur is delicate and respect even the nitro painted models.

This ecological fur is certificated Human Friendly and Child Friendly.

Strong internal details protects the fur from the metal strings of your instrument to guarantee you a lifelong case.