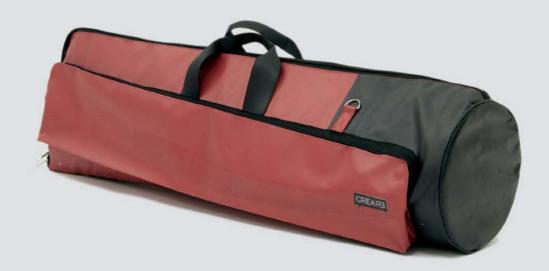

## ECO ELECTRIC GUITAR BAG

#### DESIGNED FROM MUSICIANS FOR MUSICIANS

This case is the final result of years of research focused in the perfect electric guitar case that is easy to carry, light, resistant and able to protect the guitar from shocks, unexpected and weather.

This collection offers the best option for musician who wants to protect his guitar, have the best travel experience, the ideal space for accessories and a unique ecologic case.

#### PERFECT BALANCE

The Eco Electric Guitar Bag Series offer the ideal mix between a hard case and gig bag offering at the same time light weight, water resistance, strong material and high travel experience.

#### HANDCRAFTED TO TRAVEL

CREA•RE Eco Electric Guitar Bag is perfect and comfortable to travel everywhere and in every way, even if it rains because it is rainproof. Adjustable and removable straps, made of a car safety belt, allows you to carry your guitar like a backpack.

A comfortable and strong handle, made of a car safety belt and reinforced by rivets allows you to easily carry your guitar.

#### UNIVERSAL MEASURES

Fit (almost) all solid body guitar models and some semi-hollow model.

Internal Measures: 105x 40,85 x 7 cm Front pocket measures: 34 x 26 x 4 cm