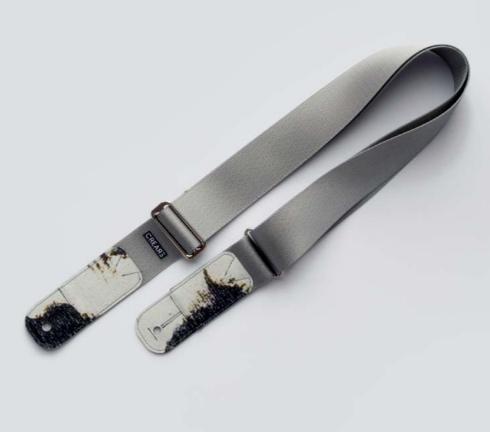

### ECO GUITAR STRAP

#### SUSTAINABLE DESIGN

Each CREA•RE Eco Guitar Strap is made with upcycled safety car belt and banners from Museum of Contemporary Art of Barcelona MACBA. The couch straps come from local scrap car companies.

#### UNIQUE CRAFTSMANSHIP

For each CREA•RE Eco Guitar Strap we choose the most beautiful couch straps, paying attention to color and texture. For each Guitar Strap we cut unique banner or truck tarp patter pieces and then patching them with the couch strap that better fits in color and texture.

Each CREA•RE Eco Guitar Strap is unique just like you.

#### PRECISE DETAILS, STRONG ACCESSORIES

Each CREA•RE Eco Guitar Strap is handcut, assembled one by one and sewed with our Singer 17-2. Strong and light brushed nickel buckle add resistance and minimalistic design detail.

#### END PIN GRIP

We use four layer of strong banner or truck tarp on each side of the CREA•RE Eco Guitar Strap. The holes and the cuts in the guitar strap is protected to offer you a great safe grip on your guitar.