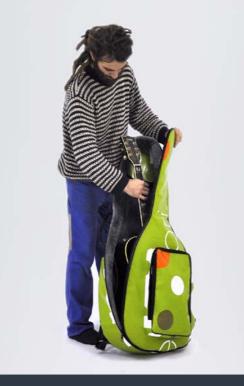

#### HANDCRAFTED TO TRAVEL

CREA•RE Eco Electric Guitar Bag is perfect and comfortable to travel everywhere and in every way, even if it rains because it is rainproof. Adjustable and removable straps, made of a car safety belt, allows you to carry your guitar like a backpack.

A comfortable and strong handle, made of a car safety belt and reinforced by rivets allows you to easily carry your guitar.