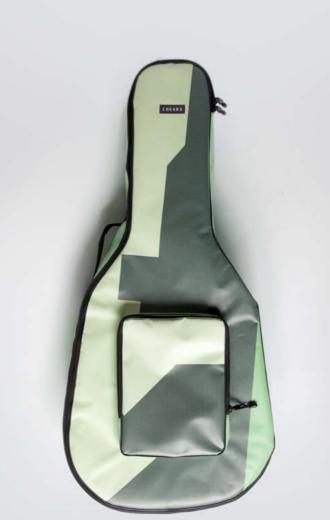

## ECO ELECTRIC GUITAR BAG

#### DESIGNED FROM MUSICIANS FOR MUSICIANS

This case is the final result of years of research focused in the perfect electric guitar case that is easy to carry, light, resistant and able to protect the guitar from shocks, unexpected and weather.

This collection offers the best option for musician who wants to protect his guitar, have the best travel experience, the ideal space for accessories and a unique ecologic case.

#### UNIVERSAL MEASURES

Fit (almost) all solid body guitar models and some semi-hollow model.

Internal Measures: 105x 40,85 x 7 cm Front pocket measures: 34 x 26 x 4 cm