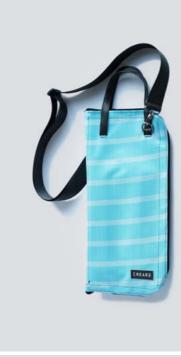

## ECO DRUMSTICKS BAG

This eco drumsticks bag is realized with up-cycled truck tarps and/or advertising banners, safety car belts bike inner tubes and paragliding wires.

The eco drumsticks bag by CREA•RE has 4 spacious sections for holding drumsticks, mallets and brushes.

Furthermore has an internal compartment where you can keep pencil and/or drum accessories.

An adjustable shoulder strap is made with car safety belt and two handles are made by bike inner tubes.

That allows you to go everywhere with your drumsticks by bike, scooter, bus etc. Even if rains thanks to the rainproof materials.

All the materials used for CREA•RE Drumsticks Bag model are very strong and resistant.

Each piece is unique, handmade, waterproof, washable and 100% eco-friendly.

The best way to have your unique, personal eco drumsticks bag.

Internal measures when open:

46 cm x 46 cm

External measures when closed:

52 cm x 24 cm x 5 cm