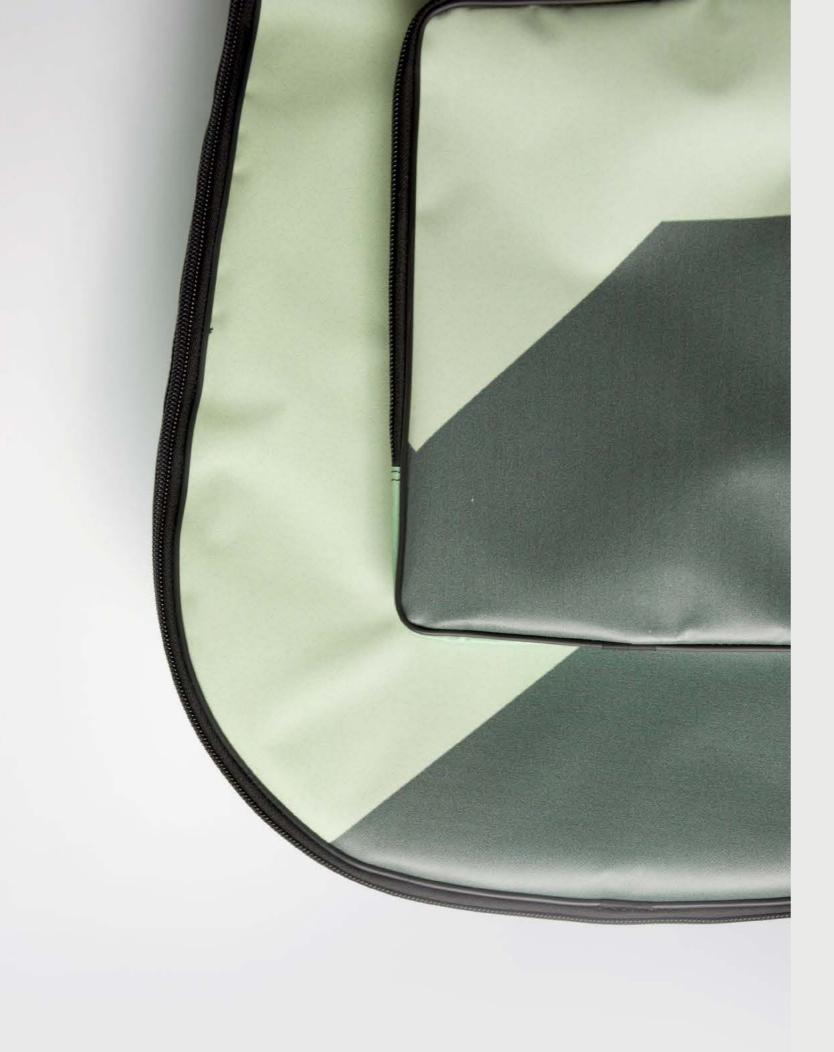

#### LOT OF (HIDDEN) SPACE

The Eco Electric Guitar Sleeve is design to allow you carry all the accessories you need to travel and make great music. You have 5 pockets, four of them with zip. In this way you can organize better you accessories and be able to take with you even a laptop if you need. All the pockets are designed to be easily used keeping the case in horizontal or vertical way.

#### HIGH PROTECTION

This sleeve has all the feature that offer the top level electric guitar case: hi density padding, internal ABS frame (the same material used to product car bumper) and additional internal pillows. All these feature protect you guitar during your travels and gigs.