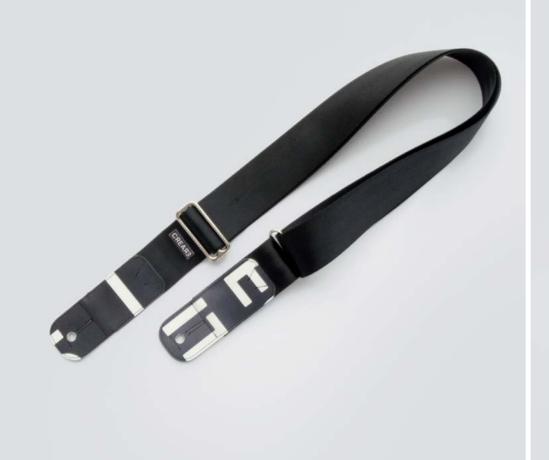

### ECO GUITAR STRAP

#### SUSTAINABLE DESIGN

Each CREA•RE Eco Guitar Strap is made with upcycled safety car belt and banners from Museum of Contemporary Art of Barcelona MACBA. The couch straps come from local scrap car companies.

#### UNIQUE CRAFTSMANSHIP

For each CREA•RE Eco Guitar Strap we choose the most beautiful couch straps, paying attention to color and texture. For each Guitar Strap we cut unique banner or truck tarp patter pieces and then patching them with the couch strap that better fits in color and texture.

Each CREA•RE Eco Guitar Strap is unique just like you.

#### PRECISE DETAILS, STRONG ACCESSORIES

Each CREA•RE Eco Guitar Strap is handcut, assembled one by one and sewed with our Singer 17-2. Strong and light brushed nickel buckle add resistance and minimalistic design detail.