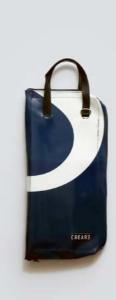

## ECO DRUMSTICKS BAG

This eco drumsticks bag is realized with up-cycled truck tarps and/or advertising banners, safety car belts bike inner tubes and paragliding wires.

The eco drumsticks bag by CREA•RE has 4 spacious sections for holding drumsticks, mallets and brushes.

Furthermore has an internal compartment where you can keep pencil and/or drum accessories.

An adjustable shoulder strap is made with car safety belt and two handles are made by bike inner tubes.

That allows you to go everywhere with your drumsticks by bike, scooter, bus etc. Even if rains thanks to the rainproof materials.

All the materials used for CREA•RE Drumsticks Bag model are very strong and resistant.

Each piece is unique, handmade, waterproof, washable and 100% eco-friendly.

The best way to have your unique, personal eco drumsticks bag.

Internal measures when open:

46 cm x 46 cm

External measures when closed:

52 cm x 24 cm x 5 cm