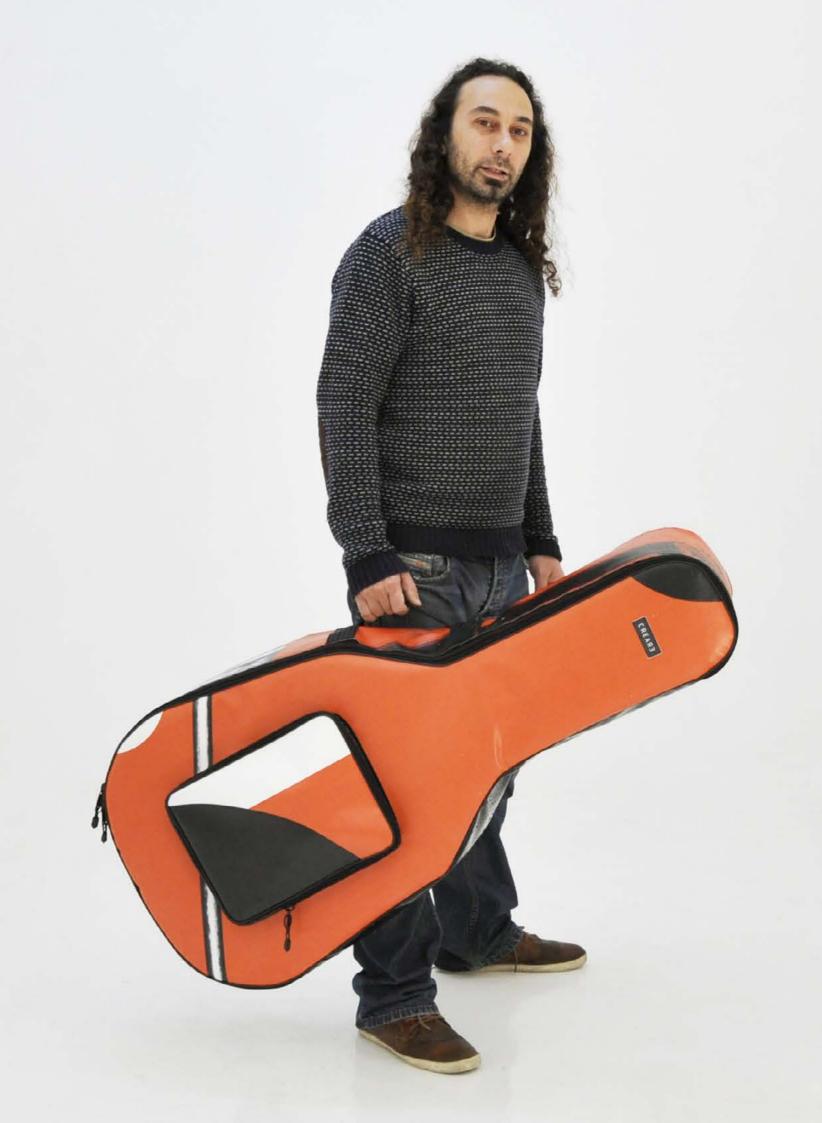

# DESIGNED FOR PERFECT TRAVEL EXPERIENCE

We love travel and use ecological means of transport. For this reason rock solid, industrial webbing handles come standard on CREA•RE cases.

Bar-tack stitching reinforces for strength, while high grade safety car belt provides a super comfortable grip.

In order to give you the best travel experience we pad the shoulder straps to provide an high level of comfort while in use.

You find internal pockets and/or hidden pocket for your precious accessories, documents or money.

#### HANDCRAFTED TO TRAVEL

CREA•RE Eco Electric Guitar Bag is perfect and comfortable to travel everywhere and in every way, even if it rains because it is rainproof. Adjustable and removable straps, made of a car safety belt, allows you to carry your guitar like a backpack.

A comfortable and strong handle, made of a car safety belt and reinforced by rivets allows you to easily carry your guitar.