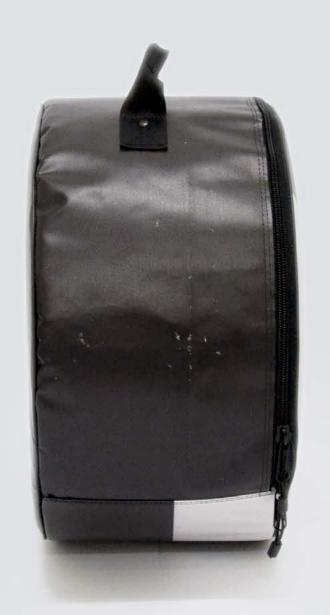

### ECO DRUM SET BAGS

Handmade eco drum set bags made with used truck tarps, ad banners and safety car belts.

Those eco drum set bags complete the drummer line by CREA•RE.

Each bag of this set is internally upholstered with high density foam. A soft ecological fur optimizes the protection of your drum set and keeps it always clean.

Internal Measures:

- Eco bass drum bag 22"×18"
- Eco floor tom bag16"x14"
- Eco tom bag 12"×10"
- Eco tom bag 10"x8"
- Eco snare drum bag 14"x6,5"

You can ask us a custom order.