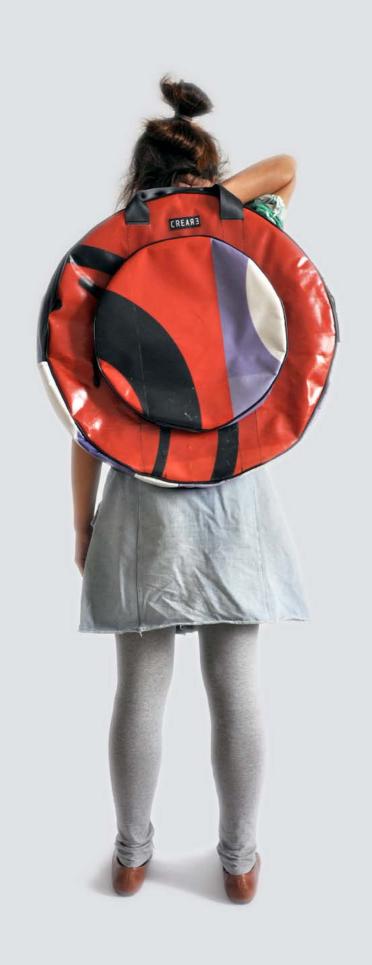

# ECO CYMBAL BAG

### DESIGNED FOR DRUMMERS

For our Eco Cymbal Bag Series by CREA•RE Bags we checked different cymbal bags and talk with several experienced drummers. The result is a collection that offers the best option for musicians who want to protect their precious cymbals, have the best travel experience, the ideal space for accessories and a unique ecologic case.

### PROTECTION & ECOLOGY

Each CREA•RE Eco Cymbal Bag is handcrafted upcyclyng stunning and strong truck tarps, ad banners and car safety belts.

We take care about your instrument handcrafting interiors with upholstered high density foam. We use human friendly and child friendly certificated soft ecological fur. This fur optimize the protection of your cymbal and also keeping them always clean.

### HANDCRAFTED TO TRAVEL

CREA•RE Eco Cymbal Bag is perfect and comfortable to travel by bike, scooter, bus, train, metro, even if it rains because it is rainproof.

Two adjustable and padded straps, made of a car safety belt, allow you to carry your cymbals like a backpack.

Two comfortable and strong handles, made of a car safety belt and reinforced by rivets give you possibility to easily carry your Eco Cymbal Bag everywhere.

### UNIVERSAL MEASURES

Designed to fit cymbals up 22" (ask us for custom if you need)

Internal measures (diameters):

Main pocket 58,5 cm

Hi-hat pocket 36 cm