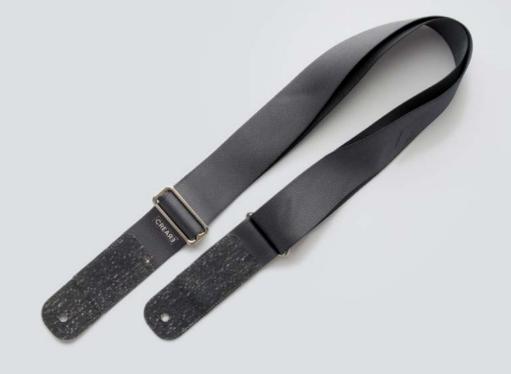

### ECO GUITAR STRAP

#### SUSTAINABLE DESIGN

Each CREA•RE Eco Guitar Strap is made with upcycled safety car belt and banners from Museum of Contemporary Art of Barcelona MACBA. The couch straps come from local scrap car companies.

Each guitar straps CREA•RE is sewed using pedal sewing machine from Forties Singer 17-2

#### MINIMAL AND CONTEMPORARY DESIGN

We design and assemble each guitar strap focusing on minimalistic design in order to valorize the subtle texture design of each couch strap. The composition of each MACBA banner is inspired by the contemporary artists like Malevic, Strzeminski, Burri, Bordeta and many other great example of simple and unique art composition.

#### UNIQUE CRAFTSMANSHIP

For each CREA•RE Eco Guitar Strap we choose the most beautiful couch straps, paying attention to color and texture. For each Guitar Strap we cut unique banner or truck tarp patter pieces and then patching them with the couch strap that better fits in color and texture.

Each CREA•RE Eco Guitar Strap is unique just like you.

#### PRECISE DETAILS, STRONG ACCESSORIES

Each CREA•RE Eco Guitar Strap is handcut, assembled one by one and sewed with our Singer 17-2. Strong and light brushed nickel buckle add resistance and minimalistic design detail.

#### END PIN GRIP

We use four layer of strong banner or truck tarp on each side of the CREA•RE Eco Guitar Strap. The holes and the cuts in the guitar strap is protected to offer you a great safe grip on your guitar.

#### FULL CONFORT

Couch straps are designed to travel and be confortable and protect people in case of accident. For this reason the couch strap is confortable and safe on your shoulder and for your guitar. Each guitar strap can hold up to 4 guitar picks (two in the front side and two in the back side).

The guitar strap is 1.8" wide [4,6 cm] and fully adjustable from 37.4" up to 64,5" [95 cm - 164cm] (pin-to-pin)

Guitar picks not included