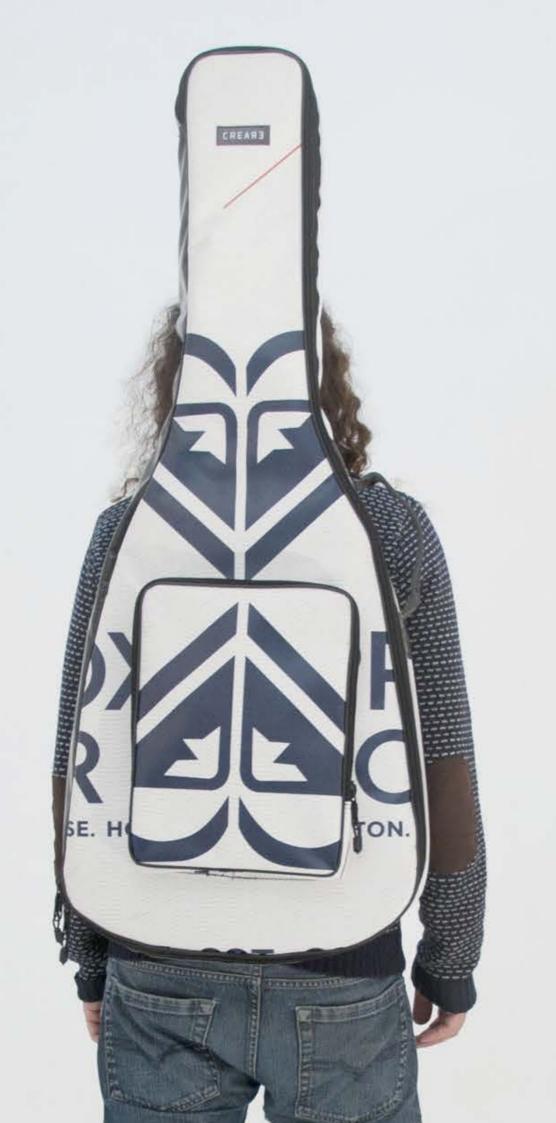

## ECO ELECTRIC GUITAR BAG

#### DESIGNED FROM MUSICIANS FOR MUSICIANS

This case is the final result of years of research focused in the perfect electric guitar case that is easy to carry, light, resistant and able to protect the guitar from shocks, unexpected and weather.

This collection offers the best option for musician who wants to protect his guitar, have the best travel experience, the ideal space for accessories and a unique ecologic case.

#### PERFECT BALANCE

The Eco Electric Guitar Bag Series offer the ideal mix between a hard case and gig bag offering at the same time light weight, water resistance, strong material and high travel experience.

#### HANDCRAFTED TO TRAVEL

CREA•RE Eco Electric Guitar Bag is perfect and comfortable to travel everywhere and in every way, even if it rains because it is rainproof. Adjustable and removable straps, made of a car safety belt, allows you to carry your guitar like a backpack.