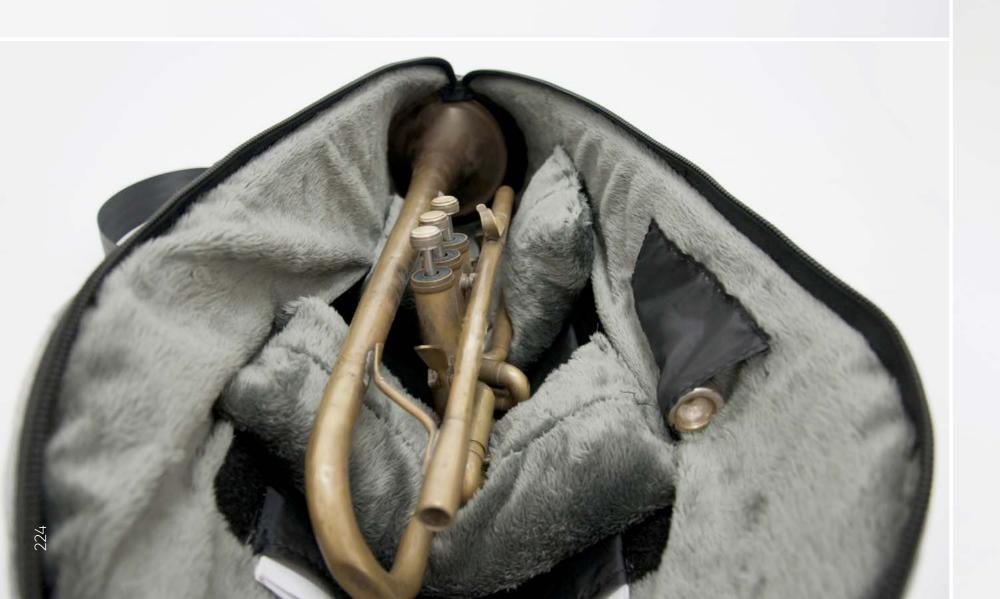

# ECO FLUGELHORN BAG

Eco flugelhorn bag made with recycled truck tarps, ad banners and safety car belts. This ecological case for flugelhorn by CREA•RE comes after testing the first prototype for 2 years in rehearsal rooms, clubs, bars and for over 10.000 km on the road. It comes reinforced, more capacious for accessories and practical to carry.

The Eco flugelhorn bag is internally padded with 1cm of high density foam that great protects your flugelhorn from any accidents. Soft ecological fur optimizes the protection of your flugelhorn and keeps it always clean.

The eco flugelhorn bag has two adjustable pillows inside, made of ecological fur, internal hard board and hi density foam, that give stability, suspend the instrument inside the case and give even more protection to the flugelhorn.

The bell side is reinforced with internal hardboard to giving more protection to your flugelhorn.

Inside, on the bottom, there's a pocket that ts A4 size sheets. It's located on the bottom for additional protection.