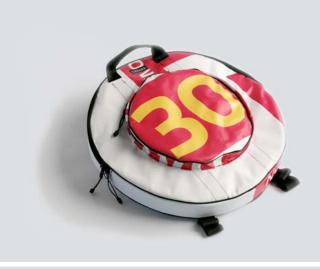

# ECO CYMBAL BAG

### PROTECTION & ECOLOGY

Each CREA•RE Eco Cymbal Bag is handcrafted upcyclyng stunning and strong truck tarps, ad banners and car safety belts.

We take care about your instrument handcrafting interiors with upholstered high density foam. We use human friendly and child friendly certificated soft ecological fur. This fur optimize the protection of your cymbal and also keeping them always clean.

### HANDCRAFTED TO TRAVEL

CREA•RE Eco Cymbal Bag is perfect and comfortable to travel by bike, scooter, bus, train, metro, even if it rains because it is rainproof.

Two adjustable and padded straps, made of a car safety belt, allow you to carry your cymbals like a backpack.

Two comfortable and strong handles, made of a car safety belt and reinforced by rivets give you possibility to easily carry your Eco Cymbal Bag everywhere.

### UNIVERSAL MEASURES

Designed to fit cymbals up 22" (ask us for custom if you need)

Internal measures (diameters):

Main pocket 58,5 cm

Hi-hat pocket 36 cm