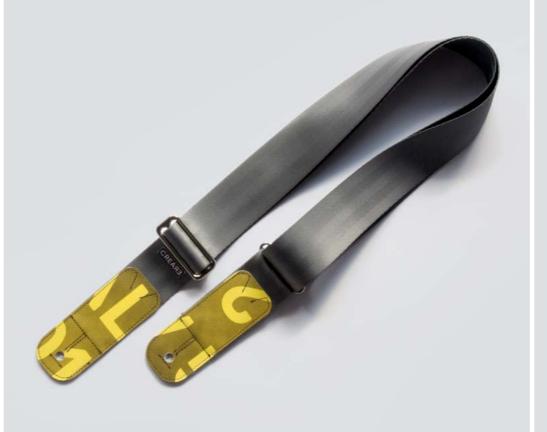

### ECO GUITAR STRAP

#### SUSTAINABLE DESIGN

Each CREA•RE Eco Guitar Strap is made with upcycled safety car belt and banners from Museum of Contemporary Art of Barcelona MACBA. The couch straps come from local scrap car companies.

#### MINIMAL AND CONTEMPORARY DESIGN

We design and assemble each guitar strap focusing on minimalistic design in order to valorize the subtle texture design of each couch strap. The composition of each MACBA banner is inspired by the contemporary artists like Malevic, Strzeminski, Burri, Bordeta and many other great example of simple and unique art composition.

#### PRECISE DETAILS, STRONG ACCESSORIES

Each CREA•RE Eco Guitar Strap is handcut, assembled one by one and sewed with our Singer 17-2. Strong and light brushed nickel buckle add resistance and minimalistic design detail.

#### END PIN GRIP

We use four layer of strong banner or truck tarp on each side of the CREA•RE Eco Guitar Strap. The holes and the cuts in the guitar strap is protected to offer you a great safe grip on your guitar.

#### FULL CONFORT

Couch straps are designed to travel and be confortable and protect people in case of accident. For this reason the couch strap is confortable and safe on your shoulder and for your guitar. Each guitar strap can hold up to 4 guitar picks (two in the front side and two in the back side).

The guitar strap is 1.8" wide [4,6 cm] and fully adjustable from 37.4" up to 64,5" [95 cm - 164cm] (pin-to-pin)

Guitar picks not included