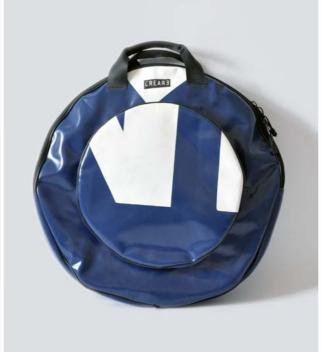

# ECO CYMBAL BAG

### DESIGNED FOR DRUMMERS

For our Eco Cymbal Bag Series by CREA•RE Bags we checked different cymbal bags and talk with several experienced drummers. The result is a collection that offers the best option for musicians who want to protect their precious cymbals, have the best travel experience, the ideal space for accessories and a unique ecologic case.

### PROTECTION & ECOLOGY

Each CREA•RE Eco Cymbal Bag is handcrafted upcyclyng stunning and strong truck tarps, ad banners and car safety belts.

We take care about your instrument handcrafting interiors with upholstered high density foam. We use human friendly and child friendly certificated soft ecological fur. This fur optimize the protection of your cymbal and also keeping them always clean.

### UNIVERSAL MEASURES

Designed to fit cymbals up 22" (ask us for custom if you need)

Internal measures (diameters):

Main pocket 58,5 cm

Hi-hat pocket 36 cm