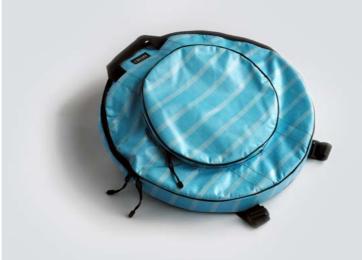

# ECO HANDPAN BAG

#### **DESIGNED FOR HANDPAN PLAYERS**

For our Eco Handpan Bag Series by CREA•RE Bags we checked different handpan and hang bags and talk with several experienced percussionists. The result is a collection that offers the best option for musicians who want to protect their handpan or hang, have the best travel experience and a unique ecologic case.

### PERFECT BALANCE

The Eco Handpan Bag Series offer the ideal mix between an hard case and gig bag offering at the same time light weight, water resistance, strong material and high travel experience.

### **PROTECTION & ECOLOGY**

Each CREA•RE Eco Handpan Bag is handcrafted upcyclyng stunning and strong truck tarps, ad banners and car safety belts.

We take care about your instrument handcrafting interiors with upholstered high density foam. We use certificated soft ecological fur to optimize the protection of your instrument and keeps it always clean.

### HANDCRAFTED TO TRAVEL

CREA•RE Eco Handpan Bag is perfect and comfortable to travel even if it rains because it is rainproof.

Two adjustable and padded straps, made of a car safety belt, allows you to carry your hang like a backpack.

Two comfortable and strong handles, made of a car safety belt and reinforced by rivets allow you to easily carry your handpan bag everywhere.

### **INTERNAL MEASURES:**

Eco Handpan Bag 58×58×28 [cm]

www.crearebags.com