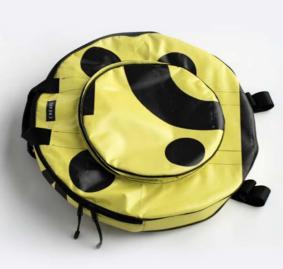

# ECO HANDPAN BAG

#### **DESIGNED FOR HANDPAN PLAYERS**

For our Eco Handpan Bag Series by CREA•RE Bags we checked different handpan and hang bags and talk with several experienced percussionists. The result is a collection that offers the best option for musicians who want to protect their handpan or hang, have the best travel experience and a unique ecologic case.

### HANDCRAFTED TO TRAVEL

CREA•RE Eco Handpan Bag is perfect and comfortable to travel even if it rains because it is rainproof.

Two adjustable and padded straps, made of a car safety belt, allows you to carry your hang like a backpack.

Two comfortable and strong handles, made of a car safety belt and reinforced by rivets allow you to easily carry your handpan bag everywhere.