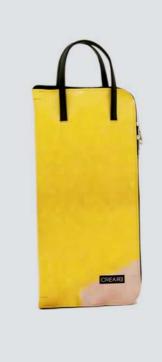

## ECO DRUMSTICKS BAG

This eco drumsticks bag is realized with up-cycled truck tarps and/or advertising banners, safety car belts bike inner tubes and paragliding wires.

The eco drumsticks bag by CREA•RE has 4 spacious sections for holding drumsticks, mallets and brushes.

Furthermore has an internal compartment where you can keep pencil and/or drum accessories.

An adjustable shoulder strap is made with car safety belt and two handles are made by bike inner tubes.

That allows you to go everywhere with your drumsticks by bike, scooter, bus etc. Even if rains thanks to the rainproof materials.

All the materials used for CREA•RE Drumsticks Bag model are very strong and resistant.

Each piece is unique, handmade, waterproof, washable and 100% eco-friendly.

The best way to have your unique, personal eco drumsticks bag.

Internal measures when open:

46 cm x 46 cm

External measures when closed:

52 cm x 24 cm x 5 cm