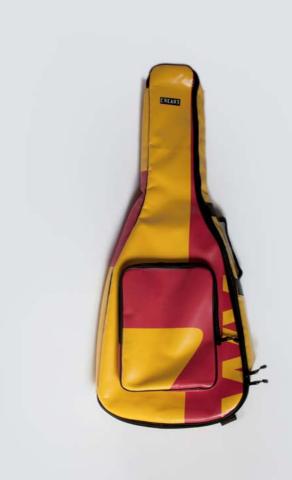

## ECO ACOUSTIC GUITAR BAG

We love the warm sound of acoustic guitars and we know how delicate is this instrument.

For our Eco Acoustic Guitar Bag Series we've checked different guitar bags and cases and talked with several acoustic and classic guitarists. We projected this series taking care about our previous experience, all the most vulnerable parts of the acoustic and classic guitar, the angle of the guitar inside the case, the vulnerability of the body, the parte most exposed to accidental shocks.

The final result of this years of research is soft case that is easy to carry, light, resistant and able to protect the guitar from shocks, unexpected and weather. This collection offers the best option for musician who wants to protect his guitar, have the best travel experience, the ideal space for accessories and a unique ecologic case.

### ACOUSTIC GUITAR BAG PROTECTION

Each CREA•RE Eco Acoustic Guitar Bag is projected to protect your instrument.

External material is light, strong and water resistant.

We handcraf interiors with upholstered high density foam.