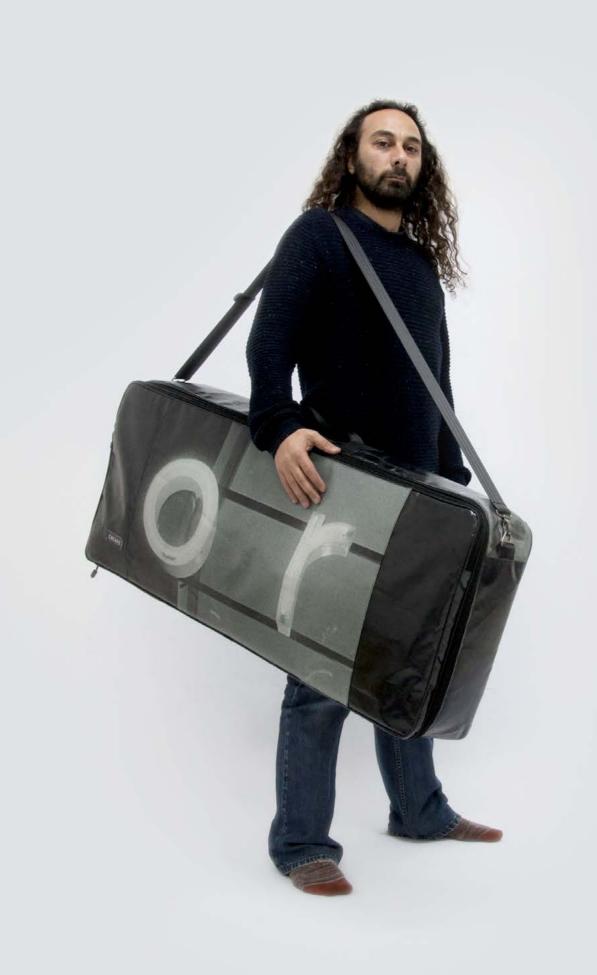

### HANDCRAFTED TO TRAVEL

CREA·RE Eco Keyboard Bag is perfect and comfortable to travel everywhere and in every way, even if it rains because it is rainproof.

An adjustable and removable strap, made of a car safety belt, allows you to carry your keyboard like a bag.

Two adjustable and padded straps, made of a car safety belt, allows you to carry your instrument like a backpack.

A comfortable and strong handle, made of a car safety belt and reinforced by rivets allows you to easily carry your Eco