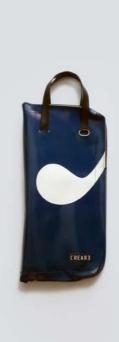

# ECO DRUMSTICKS BACKPACK BAG

This eco drumsticks back bag is realized with up-cycled truck tarps and/or advertising banners, safety car belts bike inner tubes and paragliding wires.

The eco drumsticks bag by CREA•RE has 4 spacious sections for holding drumsticks, mallets and brushes.

Furthermore has an internal compartment where you can keep pencil and/or drum accessories.

This drumsticks case model is the most practice and travel friendly of the collection. Two adjustable shoulder straps made with car safety belt and two handles, made by bike inner tubes allow you to you the case like backback, sloulder bag or handbag.

That allows you to go everywhere with your drumsticks by bike, scooter, bus etc. Even if rains thanks to the rainproof materials.

All the materials used for CREA•RE Drumsticks Bag model are very strong and resistant.

Each piece is unique, handmade, waterproof, washable and 100% eco-friendly.

The best way to have your unique, personal eco drumsticks bag.

Internal measures when open:

46 cm x 46 cm

External measures when closed:

52 cm x 24 cm x 5 cm