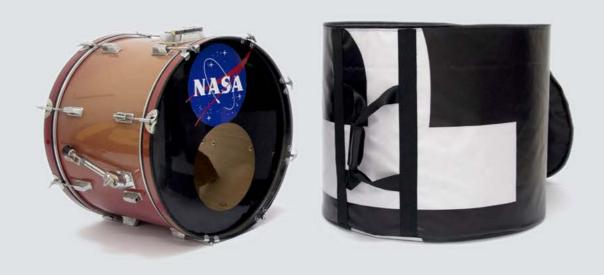

# ECO DOUBLE PEDAL DRUM BAG

Eco double pedal drum bag is handcrafted using truck tarps, ad banners and safety car belts. Internally is upholstered with 1 cm of hi density foam. Soft ecological fur optimizes the protection of your pedal drum and keeps it always clean.

An hard board in the bottom protects the double pedal drum against potential damage.

It's designed to carry a double pedal drum or a single pedal drum.

The ecological bag for pedal drums is divided inside into two parts by a padded divisor to better protect the two pedal drums. The bag has an additional pouch. The shape of this pouch is designed to fit inside the upper part of the bag. In case you want to use this bag only for one pedal drum, this additional pouch is perfect for carrying other stuff like headphone, drum parts and all you need to make great music.