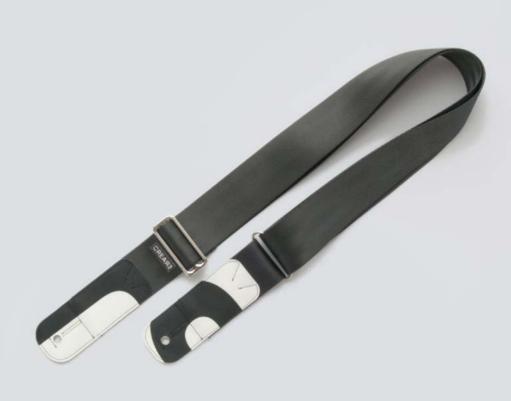

### ECO GUITAR STRAP

#### SUSTAINABLE DESIGN

Each CREA•RE Eco Guitar Strap is made with upcycled safety car belt and banners from Museum of Contemporary Art of Barcelona MACBA. The couch straps come from local scrap car companies.

#### PRECISE DETAILS, STRONG ACCESSORIES

Each CREA•RE Eco Guitar Strap is handcut, assembled one by one and sewed with our Singer 17-2. Strong and light brushed nickel buckle add resistance and minimalistic design detail.

#### END PIN GRIP

We use four layer of strong banner or truck tarp on each side of the CREA•RE Eco Guitar Strap. The holes and the cuts in the guitar strap is protected to offer you a great safe grip on your guitar.