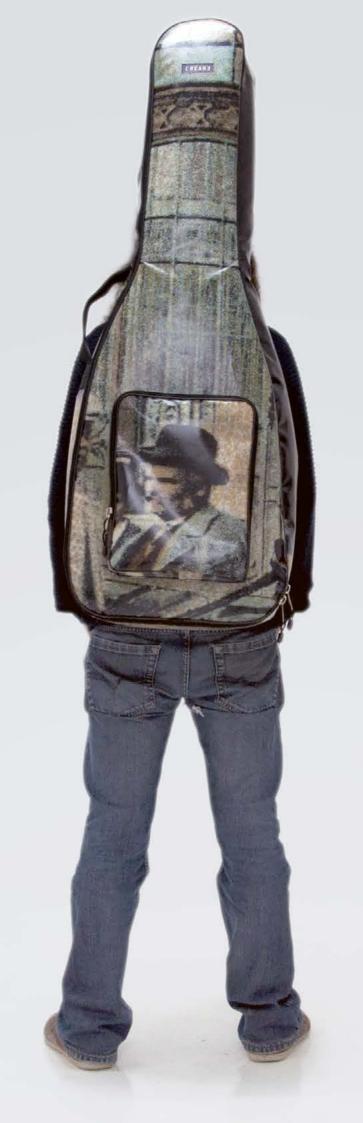

#### HANDCRAFTED TO TRAVEL

CREA•RE Eco Electric Guitar Bag is perfect and comfortable to travel everywhere and in every way, even if it rains because it is rainproof. Adjustable and removable straps, made of a car safety belt, allows you to carry your guitar like a backpack.

A comfortable and strong handle, made of a car safety belt and reinforced by rivets allows you to easily carry your guitar.