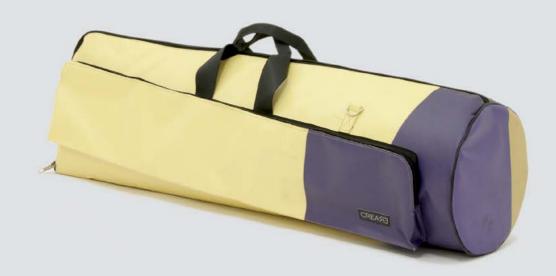

## ECO ELECTRIC GUITAR BAG

#### DESIGNED FROM MUSICIANS FOR MUSICIANS

This case is the final result of years of research focused in the perfect electric guitar case that is easy to carry, light, resistant and able to protect the guitar from shocks, unexpected and weather.

This collection offers the best option for musician who wants to protect his guitar, have the best travel experience, the ideal space for accessories and a unique ecologic case.

#### PERFECT BALANCE

The Eco Electric Guitar Bag Series offer the ideal mix between a hard case and gig bag offering at the same time light weight, water resistance, strong material and high travel experience.

#### HANDCRAFTED TO TRAVEL

CREA•RE Eco Electric Guitar Bag is perfect and comfortable to travel everywhere and in every way, even if it rains because it is rainproof. Adjustable and removable straps, made of a car safety belt, allows you to carry your guitar like a backpack.

A comfortable and strong handle, made of a car safety belt and reinforced by rivets allows you to easily carry your guitar.

#### UNIVERSAL MEASURES

Fit (almost) all solid body guitar models and some semi-hollow model.

Internal Measures: 105x 40,85 x 7 cm Front pocket measures: 34 x 26 x 4 cm