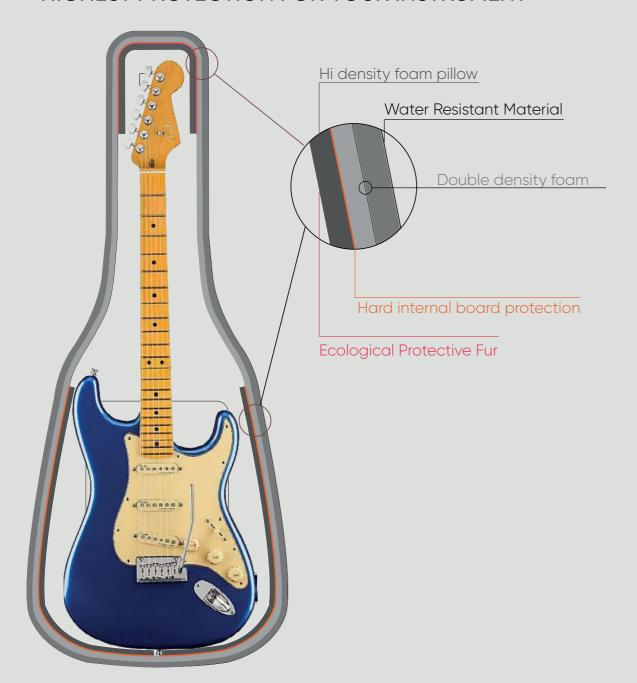

#### HIGHEST PROTECTION FOR YOUR INSTRUMENT

## ELECTRIC GUITAR BAG PROTECTION

Each CREA•RE Eco Electric Guitar Bag is projected to protect your instrument.

External material is light, strong and water resistant. We handcraf interiors with upholstered high density foam.

1 cm of high density foam in the whole case plus 4 internal pillows protect the body and the riff from any accidents in the best way. Internally, inside the padding, we add a recycled ABS hard board. This is the same ABS used in the cars to absorbe the impacts.

The lining made of certificated ecological fur is delicate and respect even the nitro painted models.

This ecological fur is certificated Human Friendly and Child Friendly.

Strong internal details protects the fur from the metal strings of your instrument to guarantee you a lifelong case.