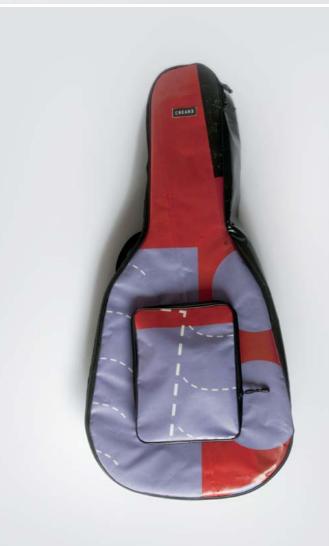

## ECO ELECTRIC GUITAR BAG

#### DESIGNED FROM MUSICIANS FOR MUSICIANS

This case is the final result of years of research focused in the perfect electric guitar case that is easy to carry, light, resistant and able to protect the guitar from shocks, unexpected and weather.

This collection offers the best option for musician who wants to protect his guitar, have the best travel experience, the ideal space for accessories and a unique ecologic case.

#### PERFECT BALANCE

The Eco Electric Guitar Bag Series offer the ideal mix between a hard case and gig bag offering at the same time light weight, water resistance, strong material and high travel experience.