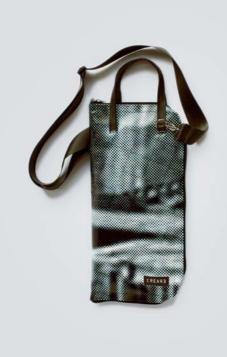

### ECO GUITAR STRAP

#### SUSTAINABLE DESIGN

Each CREA•RE Eco Guitar Strap is made with upcycled safety car belt and banners from Museum of Contemporary Art of Barcelona MACBA. The couch straps come from local scrap car companies.

#### UNIQUE CRAFTSMANSHIP

For each CREA•RE Eco Guitar Strap we choose the most beautiful couch straps, paying attention to color and texture. For each Guitar Strap we cut unique banner or truck tarp patter pieces and then patching them with the couch strap that better fits in color and texture.

Each CREA•RE Eco Guitar Strap is unique just like you.