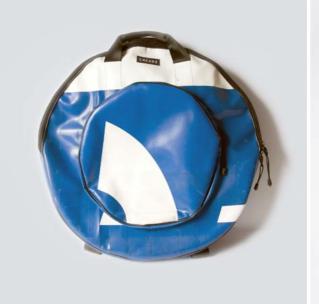

# ECO CYMBAL BAG

### DESIGNED FOR DRUMMERS

For our Eco Cymbal Bag Series by CREA•RE Bags we checked different cymbal bags and talk with several experienced drummers. The result is a collection that offers the best option for musicians who want to protect their precious cymbals, have the best travel experience, the ideal space for accessories and a unique ecologic case.

### PERFECT BALANCE

The Eco Cymbal Bag Series offer the ideal mix between an hard case and gig bag offering at the same time light weight, water resistance, strong material and high travel experience.

### PROTECTION & ECOLOGY

Each CREA•RE Eco Cymbal Bag is handcrafted upcyclyng stunning and strong truck tarps, ad banners and car safety belts.

We take care about your instrument handcrafting interiors with upholstered high density foam. We use human friendly and child friendly certificated soft ecological fur. This fur optimize the protection of your cymbal and also keeping them always clean.

### HANDCRAFTED TO TRAVEL

CREA•RE Eco Cymbal Bag is perfect and comfortable to travel by bike, scooter, bus, train, metro, even if it rains because it is rainproof.

Two adjustable and padded straps, made of a car safety belt, allow you to carry your cymbals like a backpack.

Two comfortable and strong handles, made of a car safety belt and reinforced by rivets give you possibility to easily carry your Eco Cymbal Bag everywhere.

### UNIVERSAL MEASURES

Designed to fit cymbals up 22" (ask us for custom if you need)

Internal measures (diameters):

Main pocket 58,5 cm

Hi-hat pocket 36 cm