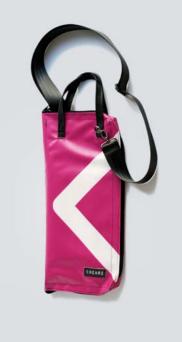

### ECO GUITAR STRAP

#### SUSTAINABLE DESIGN

Each CREA•RE Eco Guitar Strap is made with upcycled safety car belt and banners from Museum of Contemporary Art of Barcelona MACBA. The couch straps come from local scrap car companies.

#### MINIMAL AND CONTEMPORARY DESIGN

We design and assemble each guitar strap focusing on minimalistic design in order to valorize the subtle texture design of each couch strap. The composition of each MACBA banner is inspired by the contemporary artists like Malevic, Strzeminski, Burri, Bordeta and many other great example of simple and unique art composition.

#### UNIQUE CRAFTSMANSHIP

For each CREA•RE Eco Guitar Strap we choose the most beautiful couch straps, paying attention to color and texture. For each Guitar Strap we cut unique banner or truck tarp patter pieces and then patching them with the couch strap that better fits in color and texture.