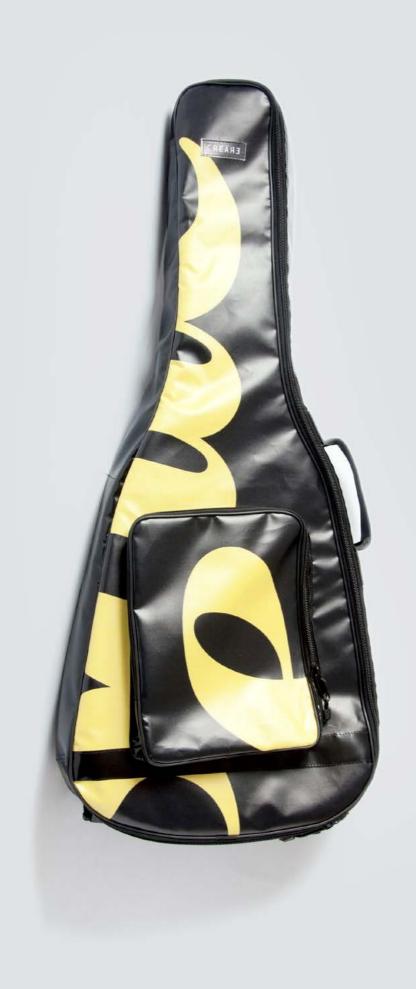

## ECO ELECTRIC GUITAR BAG

#### DESIGNED FROM MUSICIANS FOR MUSICIANS

This case is the final result of years of research focused in the perfect electric guitar case that is easy to carry, light, resistant and able to protect the guitar from shocks, unexpected and weather.

This collection offers the best option for musician who wants to protect his guitar, have the best travel experience, the ideal space for accessories and a unique ecologic case.

## ELECTRIC GUITAR BAG PROTECTION

Each CREA•RE Eco Electric Guitar Bag is projected to protect your instrument.

External material is light, strong and water resistant. We handcraf interiors with upholstered high density foam.

1 cm of high density foam in the whole case plus 4 internal pillows protect the body and the riff from any accidents in the best way. Internally, inside the padding, we add a recycled ABS hard board. This is the same ABS used in the cars to absorbe the impacts.

The lining made of certificated ecological fur is delicate and respect even the nitro painted models.

This ecological fur is certificated Human Friendly and Child Friendly.

Strong internal details protects the fur from the metal strings of your instrument to guarantee you a lifelong case.