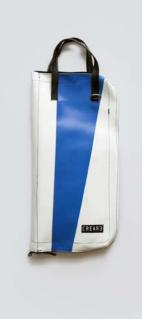

## ECO DRUMSTICKS BAG

This eco drumsticks bag is realized with up-cycled truck tarps and/or advertising banners, safety car belts bike inner tubes and paragliding wires.

The eco drumsticks bag by CREA•RE has 4 spacious sections for holding drumsticks, mallets and brushes.

Furthermore has an internal compartment where you can keep pencil and/or drum accessories.

An adjustable shoulder strap is made with car safety belt and two handles are made by bike inner tubes.

That allows you to go everywhere with your drumsticks by bike, scooter, bus etc. Even if rains thanks to the rainproof materials.

All the materials used for CREA•RE Drumsticks Bag model are very strong and resistant.

Each piece is unique, handmade, waterproof, washable and 100% eco-friendly.

The best way to have your unique, personal eco drumsticks bag.

Internal measures when open:

46 cm x 46 cm

External measures when closed:

52 cm x 24 cm x 5 cm