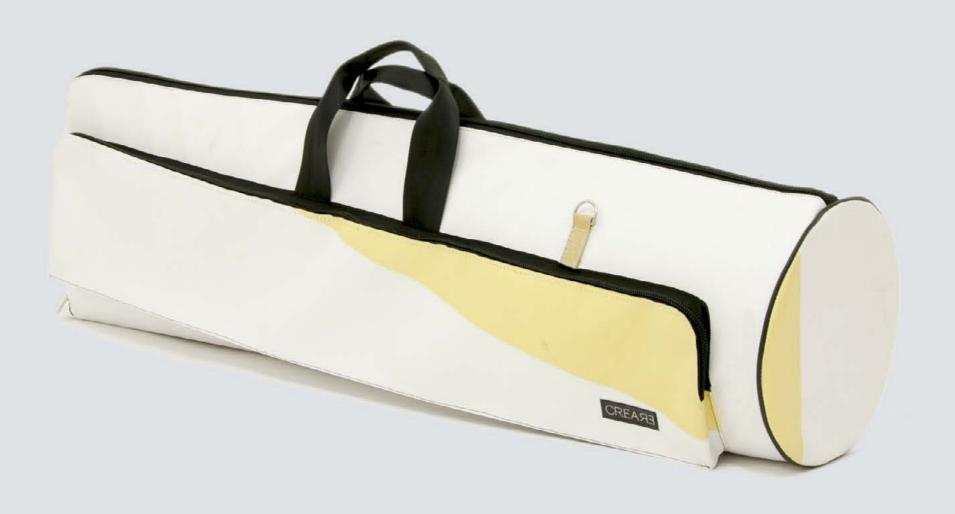

## ECO TRUMPET BAG

Eco trumpet bag made with recycled truck tarps, ad banners and safety car belts. This ecological case for trumpet by CREA•RE comes after testing the first prototype for 2 years in rehearsal rooms, clubs, bars and for over 10.000 km on the road. It comes reinforced, more capacious for accessories and practical to carry.

The bell side is reinforced with internal hardboard to giving more protection to your trumpet.

Inside, on the bottom, there's a pocket that ts A4 size sheets. It's located on the bottom for additional protection.

Two external pouches allow you to carry additional accessories for your trumpet, a smartphone and all you need to make great music.

Two strong and practical handles made of car safety belt allow you to easily carry your eco trumpet bag.

The bag has also a removable shoulder strap made of car safety belt to carry your eco trumper bag like a classic bag or like a backpack.

Snap hooks, head zipper and rings are made in high quality nickel free metal.

Designed to fit several trumpet models.

Internal measures: 57,5 x 18 x 18 cm