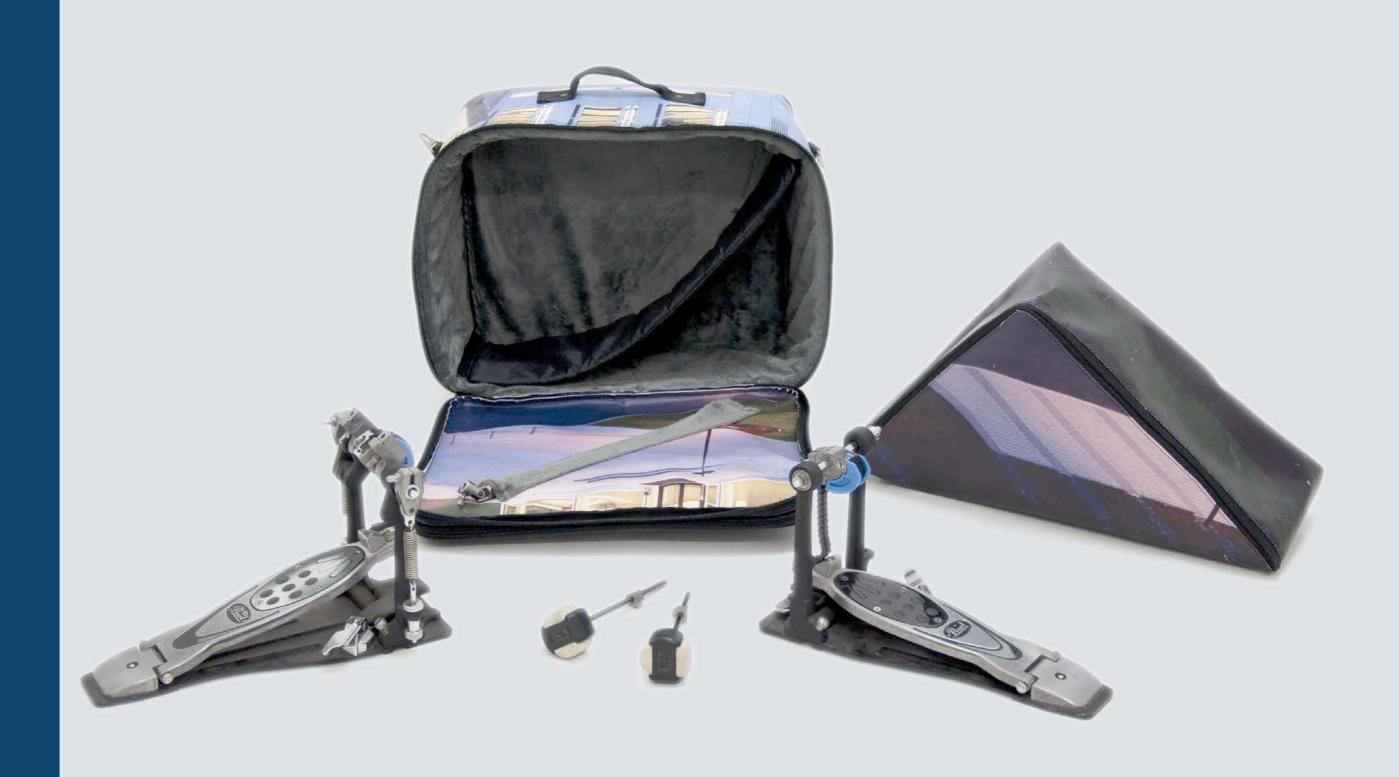

# ECO DOUBLE PEDAL DRUM BAG

Eco double pedal drum bag is handcrafted using truck tarps, ad banners and safety car belts. Internally is upholstered with 1 cm of hi density foam. Soft ecological fur optimizes the protection of your pedal drum and keeps it always clean.

An hard board in the bottom protects the double pedal drum against potential damage.

It's designed to carry a double pedal drum or a single pedal drum.

The ecological bag for pedal drums is divided inside into two parts by a padded divisor to better protect the two pedal drums. The bag has an additional pouch. The shape of this pouch is designed to fit inside the upper part of the bag. In case you want to use this bag only for one pedal drum, this additional pouch is perfect for carrying other stuff like headphone, drum parts and all you need to make great music.

An additional internal pocket is designed to fit the double pedal transmission or a pair of drumsticks.

It's perfect and comfortable to travel by bike, scooter, bus, train, metro, even if it rains because it is rainproof.

An adjustable and removable strap, made of car safety belt, allows you to bring your eco double pedal drum case like a bag.

A comfortable and strong handle, made of car safety belt and reinforced by rivets allows you to easily carry your eco double pedal drum bag.

It has a spacious front pocket useful for carrying books, music sheet, cables, book, smartphone, tablet, laptop, magazines, and all that you need to make great music. Even if rains thanks to the rain-proof materials.

The front pocket is also padded so you can use it to carry fragile and delicate stuff.

Snap Hooks, head zipper and connectors are made in high quality nickel free metal.

### **Internal Measures:**

Double Pedal Drum case 39×32×17 [cm]

Front pocket: 41x34x3 [cm]

 $^{2}$ 