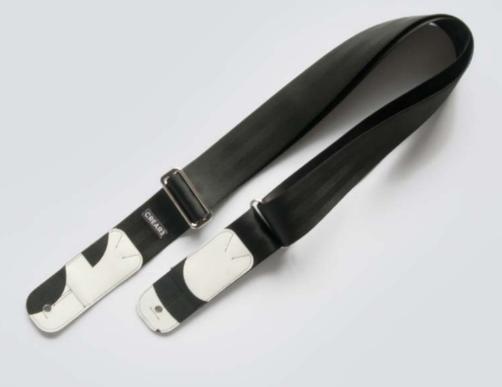

### ECO GUITAR STRAP

#### SUSTAINABLE DESIGN

Each CREA•RE Eco Guitar Strap is made with upcycled safety car belt and banners from Museum of Contemporary Art of Barcelona MACBA. The couch straps come from local scrap car companies.

Each guitar straps CREA•RE is sewed using pedal sewing machine from Forties Singer 17-2

#### MINIMAL AND CONTEMPORARY DESIGN

We design and assemble each guitar strap focusing on minimalistic design in order to valorize the subtle texture design of each couch strap. The composition of each MACBA banner is inspired by the contemporary artists like Malevic, Strzeminski, Burri, Bordeta and many other great example of simple and unique art composition.

#### UNIQUE CRAFTSMANSHIP

For each CREA•RE Eco Guitar Strap we choose the most beautiful couch straps, paying attention to color and texture. For each Guitar Strap we cut unique banner or truck tarp patter pieces and then patching them with the couch strap that better fits in color and texture.

Each CREA•RE Eco Guitar Strap is unique just like you.

#### PRECISE DETAILS, STRONG ACCESSORIES

Each CREA•RE Eco Guitar Strap is handcut, assembled one by one and sewed with our Singer 17-2. Strong and light brushed nickel buckle add resistance and minimalistic design detail.

#### END PIN GRIP

We use four layer of strong banner or truck tarp on each side of the CREA•RE Eco Guitar Strap. The holes and the cuts in the guitar strap is protected to offer you a great safe grip on your guitar.

#### FULL CONFORT

Couch straps are designed to travel and be confortable and protect people in case of accident. For this reason the couch strap is confortable and safe on your shoulder and for your guitar. Each guitar strap can hold up to 4 guitar picks (two in the front side and two in the back side).

The guitar strap is 1.8" wide [4,6 cm] and fully adjustable from 37.4" up to 64,5" [95 cm - 164cm] (pin-to-pin)

Guitar picks not included