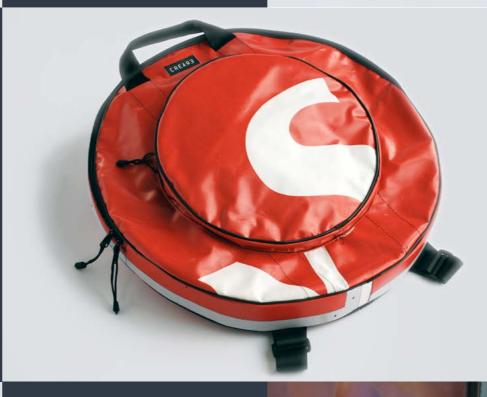

# ECO CYMBAL BAG

### DESIGNED FOR DRUMMERS

For our Eco Cymbal Bag Series by CREA•RE Bags we checked different cymbal bags and talk with several experienced drummers. The result is a collection that offers the best option for musicians who want to protect their precious cymbals, have the best travel experience, the ideal space for accessories and a unique ecologic case.

### PROTECTION & ECOLOGY

Each CREA•RE Eco Cymbal Bag is handcrafted upcyclyng stunning and strong truck tarps, ad banners and car safety belts.

We take care about your instrument handcrafting interiors with upholstered high density foam. We use human friendly and child friendly certificated soft ecological fur. This fur optimize the protection of your cymbal and also keeping them always clean.

### HANDCRAFTED TO TRAVEL

CREA•RE Eco Cymbal Bag is perfect and comfortable to travel by bike, scooter, bus, train, metro, even if it rains because it is rainproof.

Two adjustable and padded straps, made of a car safety belt, allow you to carry your cymbals like a backpack.

Two comfortable and strong handles, made of a car safety belt and reinforced by rivets give you possibility to easily carry your Eco Cymbal Bag everywhere.

### UNIVERSAL MEASURES

Designed to fit cymbals up 22" (ask us for custom if you need)

Internal measures (diameters):

Main pocket 58,5 cm

Hi-hat pocket 36 cm