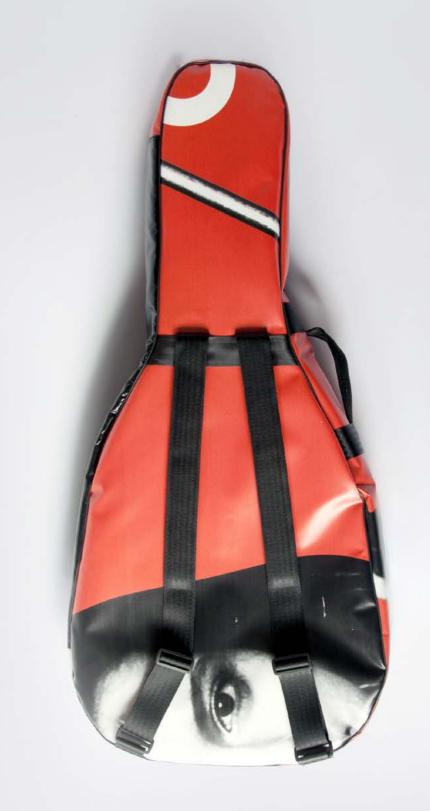

## ECO ELECTRIC GUITAR BAG

#### HANDCRAFTED TO TRAVEL

CREA•RE Eco Electric Guitar Bag is perfect and comfortable to travel everywhere and in every way, even if it rains because it is rainproof. Adjustable and removable straps, made of a car safety belt, allows you to carry your guitar like a backpack.

A comfortable and strong handle, made of a car safety belt and reinforced by rivets allows you to easily carry your guitar.