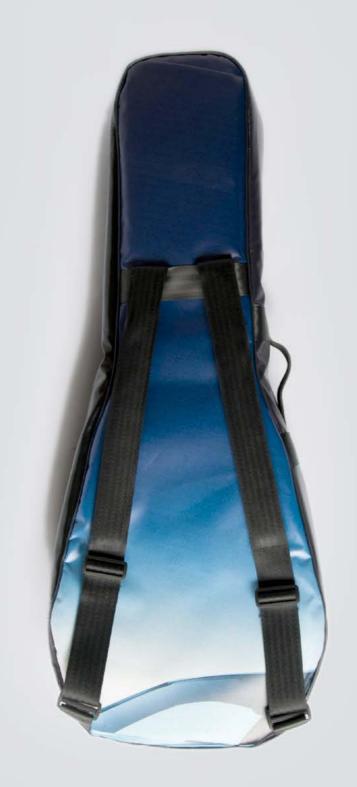

#### HANDCRAFTED TO TRAVEL

CREA•RE Eco Electric Guitar Bag is perfect and comfortable to travel everywhere and in every way, even if it rains because it is rainproof. Adjustable and removable straps, made of a car safety belt, allows you to carry your guitar like a backpack.

A comfortable and strong handle, made of a car safety belt and reinforced by rivets allows you to easily carry your guitar.