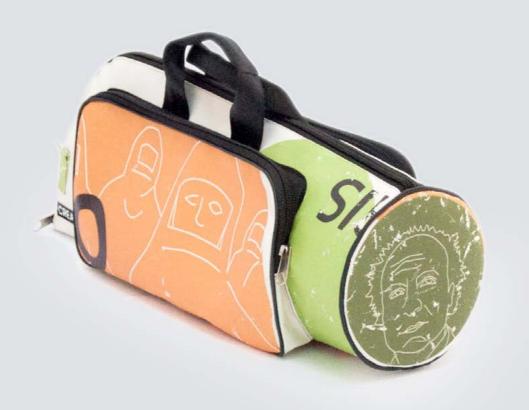

## ECO DRUMSTICKS BAG

This eco drumsticks bag is realized with up-cycled truck tarps and/or advertising banners, safety car belts bike inner tubes and paragliding wires.

The eco drumsticks bag by CREA•RE has 4 spacious sections for holding drumsticks, mallets and brushes.

Furthermore has an internal compartment where you can keep pencil and/or drum accessories.

An adjustable shoulder strap is made with car safety belt and two handles are made by bike inner tubes.

That allows you to go everywhere with your drumsticks by bike, scooter, bus etc. Even if rains thanks to the rainproof materials.

All the materials used for CREA•RE Drumsticks Bag model are very strong and resistant.

Each piece is unique, handmade, waterproof, washable and 100% eco-friendly.

The best way to have your unique, personal eco drumsticks bag.

Internal measures when open:

46 cm x 46 cm

External measures when closed:

52 cm x 24 cm x 5 cm