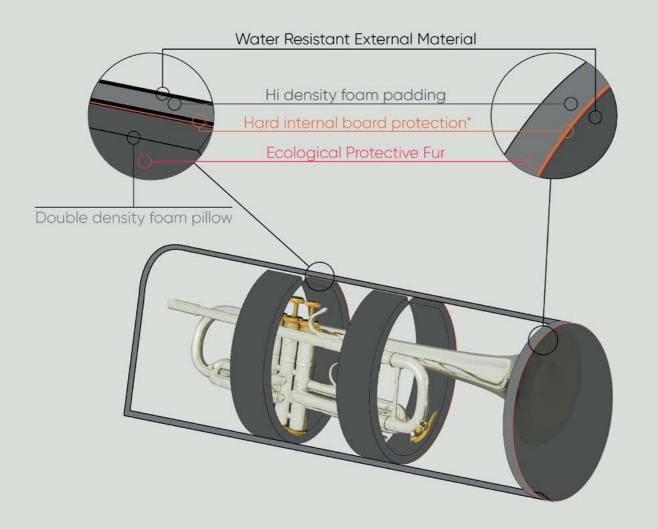

### HIGHEST PROTECTION FOR YOUR INSTRUMENT

Each CREA•RE Flugelhorn Bag is projected to protect your instrument. External material is light, strong and water resistant.

We handcraft interiors with upholstered high density foam.

1 cm of high density foam in the whole case plus 2 internal pillows protect the body from any accidents in the best way. Internally, inside the pillow padding, we add a recycled ABS hard board.

This is the same ABS used in the cars bumpers to absorb the impacts.

The lining made of certificated ecological fur is delicate and respect even the most specifics models.

Strong internal hard board protect the bell of your instrument to guarantee you a lifelong case.w