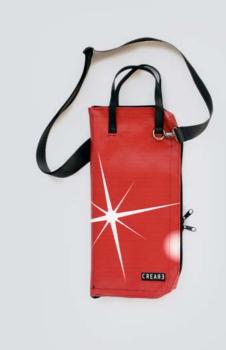

## ECO DRUMSTICKS BAG

This eco drumsticks bag is realized with up-cycled truck tarps and/or advertising banners, safety car belts bike inner tubes and paragliding wires.

The eco drumsticks bag by CREA•RE has 4 spacious sections for holding drumsticks, mallets and brushes.

Furthermore has an internal compartment where you can keep pencil and/or drum accessories.

An adjustable shoulder strap is made with car safety belt and two handles are made by bike inner tubes.

That allows you to go everywhere with your drumsticks by bike, scooter, bus etc. Even if rains thanks to the rainproof materials.

All the materials used for CREA•RE Drumsticks Bag model are very strong and resistant.

Each piece is unique, handmade, waterproof, washable and 100% eco-friendly.

The best way to have your unique, personal eco drumsticks bag.

Internal measures when open:

46 cm x 46 cm

External measures when closed:

52 cm x 24 cm x 5 cm