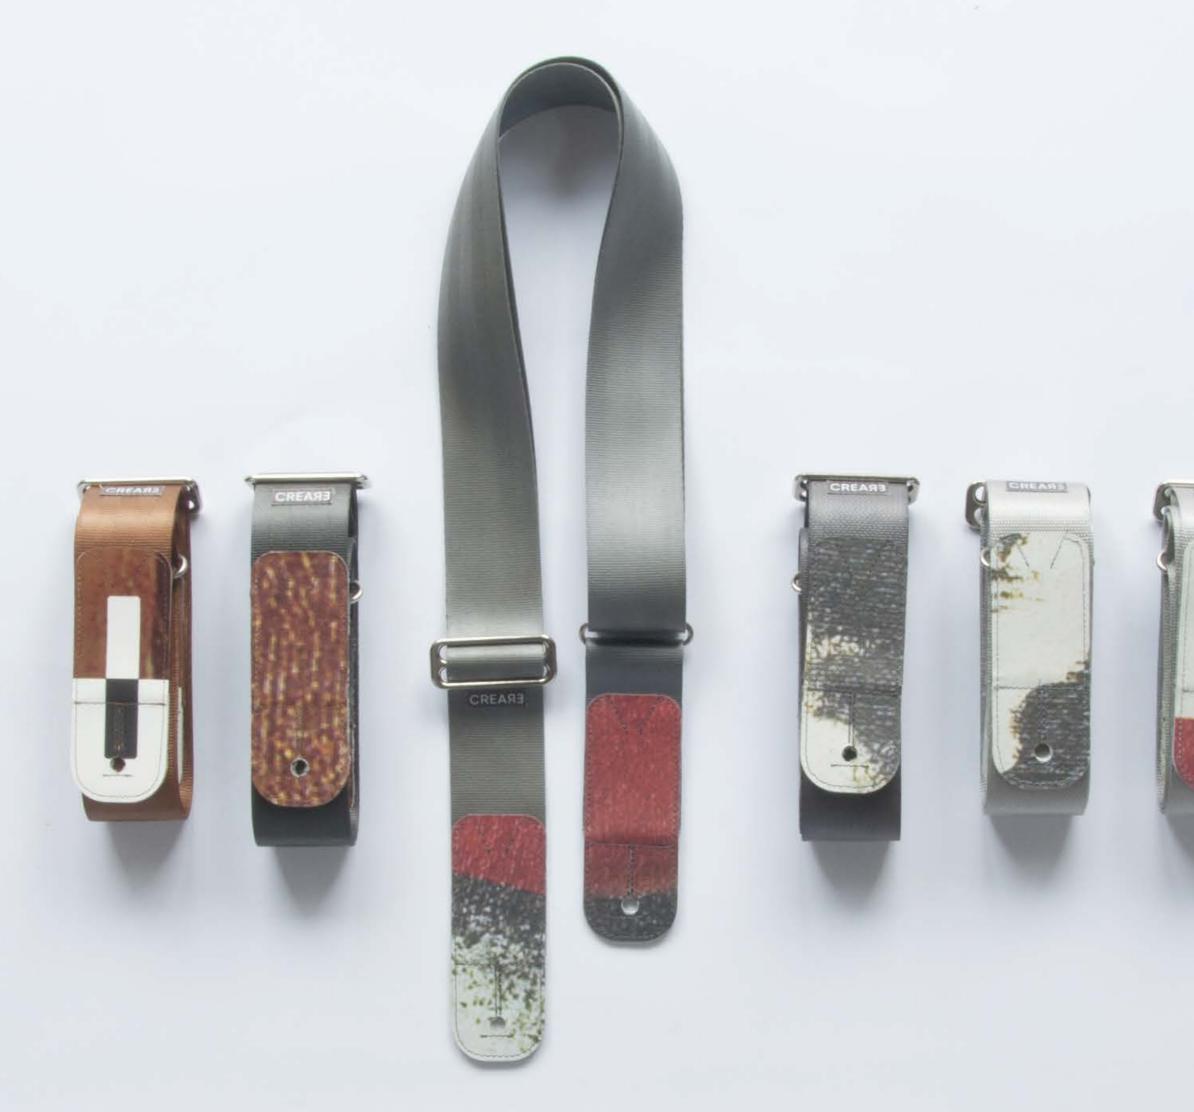

### ECO GUITAR STRAP

#### MINIMAL AND CONTEMPORARY DESIGN

We design and assemble each guitar strap focusing on minimalistic design in order to valorize the subtle texture design of each couch strap. The composition of each MACBA banner is inspired by the contemporary artists like Malevic, Strzeminski, Burri, Bordeta and many other great example of simple and unique art composition.

#### UNIQUE CRAFTSMANSHIP

For each CREA•RE Eco Guitar Strap we choose the most beautiful couch straps, paying attention to color and texture. For each Guitar Strap we cut unique banner or truck tarp patter pieces and then patching them with the couch strap that better fits in color and texture.

Each CREA•RE Eco Guitar Strap is unique just like you.

#### PRECISE DETAILS, STRONG ACCESSORIES

Each CREA•RE Eco Guitar Strap is handcut, assembled one by one and sewed with our Singer 17-2. Strong and light brushed nickel buckle add resistance and minimalistic design detail.