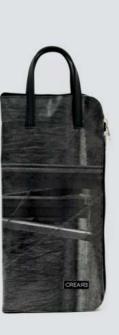

## ECO DRUMSTICKS BAG

This eco drumsticks bag is realized with up-cycled truck tarps and/or advertising banners, safety car belts bike inner tubes and paragliding wires.

The eco drumsticks bag by CREA•RE has 4 spacious sections for holding drumsticks, mallets and brushes.

Furthermore has an internal compartment where you can keep pencil and/or drum accessories.

An adjustable shoulder strap is made with car safety belt and two handles are made by bike inner tubes.

That allows you to go everywhere with your drumsticks by bike, scooter, bus etc. Even if rains thanks to the rainproof materials.

All the materials used for CREA•RE Drumsticks Bag model are very strong and resistant.

Each piece is unique, handmade, waterproof, washable and 100% eco-friendly.

The best way to have your unique, personal eco drumsticks bag.

Internal measures when open:

46 cm x 46 cm

External measures when closed:

52 cm x 24 cm x 5 cm