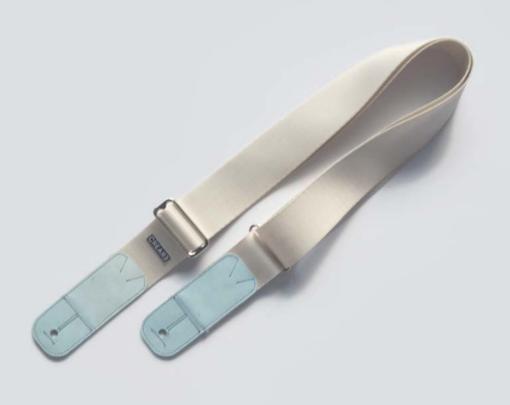

### ECO GUITAR STRAP

#### SUSTAINABLE DESIGN

Each CREA•RE Eco Guitar Strap is made with upcycled safety car belt and banners from Museum of Contemporary Art of Barcelona MACBA. The couch straps come from local scrap car companies.

Each guitar straps CREA•RE is sewed using pedal sewing machine from Forties Singer 17-2

#### MINIMAL AND CONTEMPORARY DESIGN

We design and assemble each guitar strap focusing on minimalistic design in order to valorize the subtle texture design of each couch strap. The composition of each MACBA banner is inspired by the contemporary artists like Malevic, Strzeminski, Burri, Bordeta and many other great example of simple and unique art composition.

#### UNIQUE CRAFTSMANSHIP

For each CREA•RE Eco Guitar Strap we choose the most beautiful couch straps, paying attention to color and texture. For each Guitar Strap we cut unique banner or truck tarp patter pieces and then patching them with the couch strap that better fits in color and texture.

Each CREA•RE Eco Guitar Strap is unique just like you.

#### PRECISE DETAILS, STRONG ACCESSORIES

Each CREA•RE Eco Guitar Strap is handcut, assembled one by one and sewed with our Singer 17-2. Strong and light brushed nickel buckle add resistance and minimalistic design detail.

#### END PIN GRIP

We use four layer of strong banner or truck tarp on each side of the CREA•RE Eco Guitar Strap. The holes and the cuts in the guitar strap is protected to offer you a great safe grip on your guitar.

#### FULL CONFORT

Couch straps are designed to travel and be confortable and protect people in case of accident. For this reason the couch strap is confortable and safe on your shoulder and for your guitar. Each guitar strap can hold up to 4 guitar picks (two in the front side and two in the back side).

The guitar strap is 1.8" wide [4,6 cm] and fully adjustable from 37.4" up to 64,5" [95 cm - 164cm] (pin-to-pin)

Guitar picks not included