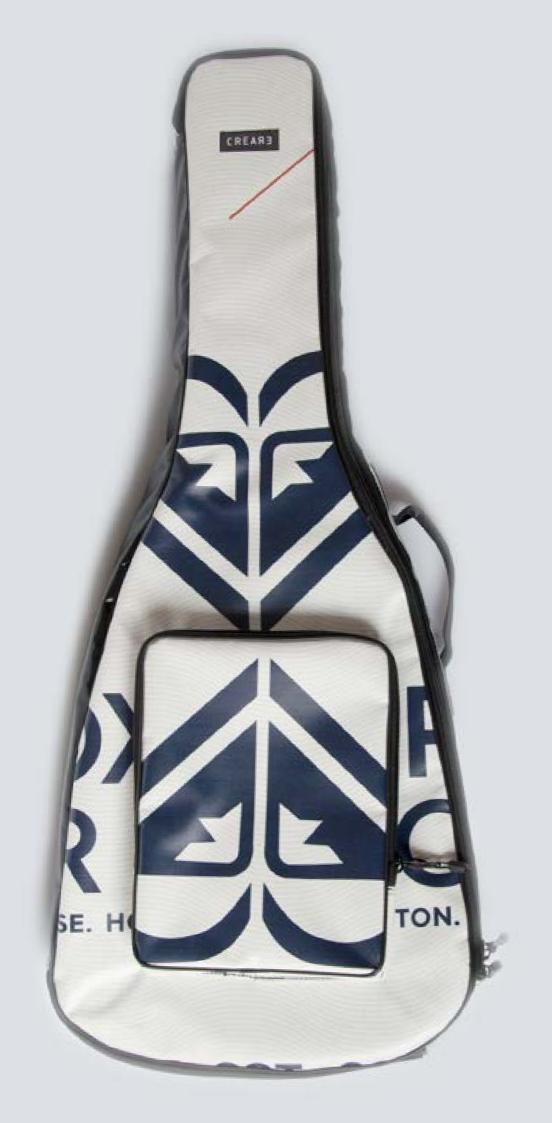

## ECO ELECTRIC GUITAR BAG

#### DESIGNED FROM MUSICIANS FOR MUSICIANS

This case is the final result of years of research focused in the perfect electric guitar case that is easy to carry, light, resistant and able to protect the guitar from shocks, unexpected and weather.

This collection offers the best option for musician who wants to protect his guitar, have the best travel experience, the ideal space for accessories and a unique ecologic case.