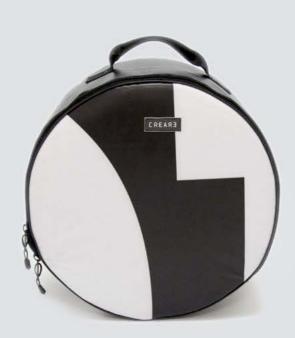

# ECO CYMBAL BAG

### PROTECTION & ECOLOGY

Each CREA•RE Eco Cymbal Bag is handcrafted upcyclyng stunning and strong truck tarps, ad banners and car safety belts.

We take care about your instrument handcrafting interiors with upholstered high density foam. We use human friendly and child friendly certificated soft ecological fur. This fur optimize the protection of your cymbal and also keeping them always clean.

### UNIVERSAL MEASURES

Designed to fit cymbals up 22" (ask us for custom if you need)

Internal measures (diameters):

Main pocket 58,5 cm

Hi-hat pocket 36 cm