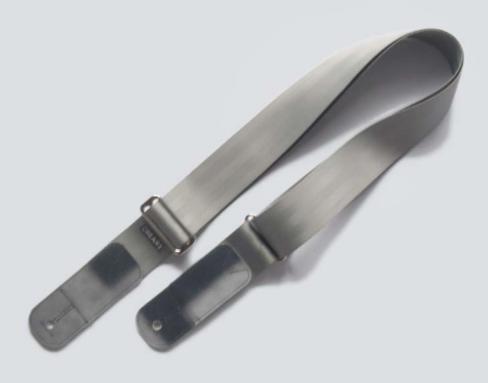

### ECO GUITAR STRAP

#### SUSTAINABLE DESIGN

Each CREA•RE Eco Guitar Strap is made with upcycled safety car belt and banners from Museum of Contemporary Art of Barcelona MACBA. The couch straps come from local scrap car companies.

Each guitar straps CREA•RE is sewed using pedal sewing machine from Forties Singer 17-2

#### MINIMAL AND CONTEMPORARY DESIGN

We design and assemble each guitar strap focusing on minimalistic design in order to valorize the subtle texture design of each couch strap. The composition of each MACBA banner is inspired by the contemporary artists like Malevic, Strzeminski, Burri, Bordeta and many other great example of simple and unique art composition.

#### UNIQUE CRAFTSMANSHIP

For each CREA•RE Eco Guitar Strap we choose the most beautiful couch straps, paying attention to color and texture. For each Guitar Strap we cut unique banner or truck tarp patter pieces and then patching them with the couch strap that better fits in color and texture.

Each CREA•RE Eco Guitar Strap is unique just like you.

#### PRECISE DETAILS, STRONG ACCESSORIES

Each CREA•RE Eco Guitar Strap is handcut, assembled one by one and sewed with our Singer 17-2. Strong and light brushed nickel buckle add resistance and minimalistic design detail.

#### END PIN GRIP

We use four layer of strong banner or truck tarp on each side of the CREA•RE Eco Guitar Strap. The holes and the cuts in the guitar strap is protected to offer you a great safe grip on your guitar.

#### FULL CONFORT

Couch straps are designed to travel and be confortable and protect people in case of accident. For this reason the couch strap is confortable and safe on your shoulder and for your guitar. Each guitar strap can hold up to 4 guitar picks (two in the front side and two in the back side).

The guitar strap is 1.8" wide [4,6 cm] and fully adjustable from 37.4" up to 64,5" [95 cm - 164cm] (pin-to-pin)

Guitar picks not included