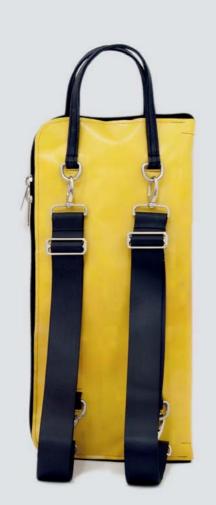

# ECO DRUMSTICKS BACKPACK BAG

This eco drumsticks back bag is realized with up-cycled truck tarps and/or advertising banners, safety car belts bike inner tubes and paragliding wires.

The eco drumsticks bag by CREA•RE has 4 spacious sections for holding drumsticks, mallets and brushes.

Furthermore has an internal compartment where you can keep pencil and/or drum accessories.

This drumsticks case model is the most practice and travel friendly of the collection. Two adjustable shoulder straps made with car safety belt and two handles, made by bike inner tubes allow you to you the case like backback, sloulder bag or handbag.

That allows you to go everywhere with your drumsticks by bike, scooter, bus etc. Even if rains thanks to the rainproof materials.

All the materials used for CREA•RE Drumsticks Bag model are very strong and resistant.