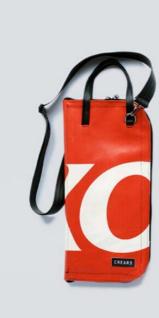

### ECO GUITAR STRAP

#### SUSTAINABLE DESIGN

Each CREA•RE Eco Guitar Strap is made with upcycled safety car belt and banners from Museum of Contemporary Art of Barcelona MACBA. The couch straps come from local scrap car companies.

#### UNIQUE CRAFTSMANSHIP

For each CREA•RE Eco Guitar Strap we choose the most beautiful couch straps, paying attention to color and texture. For each Guitar Strap we cut unique banner or truck tarp patter pieces and then patching them with the couch strap that better fits in color and texture.

Each CREA•RE Eco Guitar Strap is unique just like you.