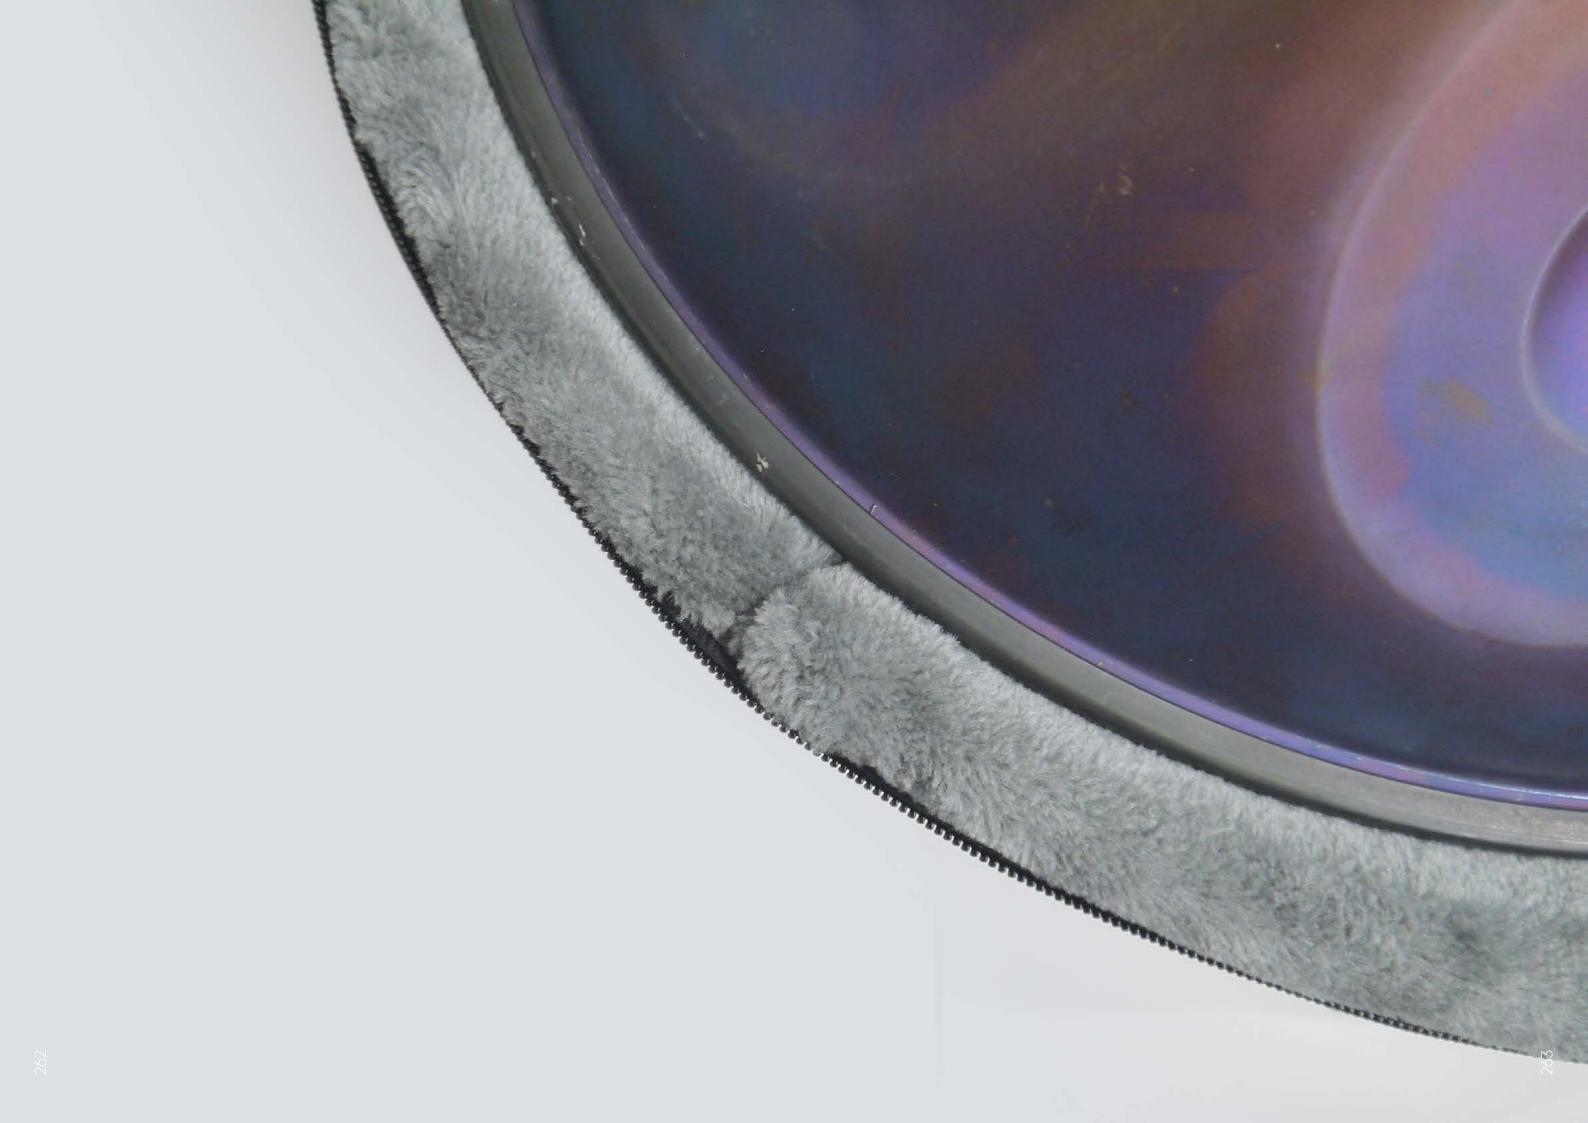

### **PROTECTION & ECOLOGY**

Each CREA•RE Eco Handpan Bag is handcrafted upcyclyng stunning and strong truck tarps, ad banners and car safety belts.

We take care about your instrument handcrafting interiors with upholstered high density foam. We use certificated soft ecological fur to optimize the protection of your instrument and keeps it always clean.

In the hybrid series an internal hard board improves even more the protection of the handpan against potential damage during your trips.