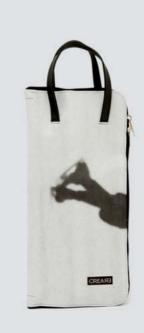

## ECO DRUMSTICKS BAG

This eco drumsticks bag is realized with up-cycled truck tarps and/or advertising banners, safety car belts bike inner tubes and paragliding wires.

The eco drumsticks bag by CREA•RE has 4 spacious sections for holding drumsticks, mallets and brushes.

Furthermore has an internal compartment where you can keep pencil and/or drum accessories.

An adjustable shoulder strap is made with car safety belt and two handles are made by bike inner tubes.

That allows you to go everywhere with your drumsticks by bike, scooter, bus etc. Even if rains thanks to the rainproof materials.

All the materials used for CREA•RE Drumsticks Bag model are very strong and resistant.

Each piece is unique, handmade, waterproof, washable and 100% eco-friendly.

The best way to have your unique, personal eco drumsticks bag.

Internal measures when open:

46 cm x 46 cm

External measures when closed:

52 cm x 24 cm x 5 cm