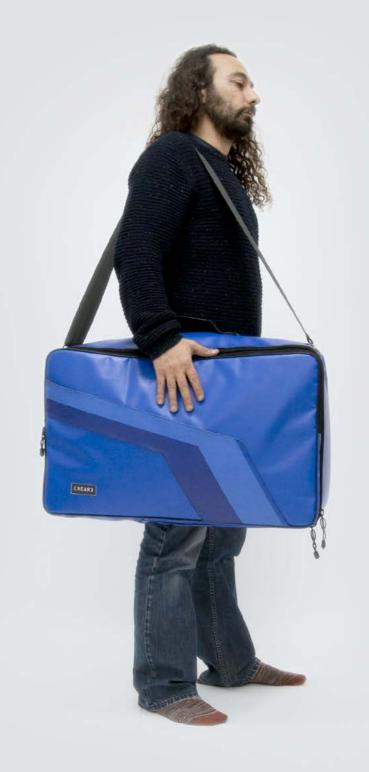

### HANDCRAFTED TO TRAVEL

CREA·RE Eco Keyboard Bag is perfect and comfortable to travel everywhere and in every way, even if it rains because it is rainproof.

An adjustable and removable strap, made of a car safety belt, allows you to carry your keyboard like a bag.

Two adjustable and padded straps, made of a car safety belt, allows you to carry your instrument like a backpack.

A comfortable and strong handle, made of a car safety belt and reinforced by rivets allows you to easily carry your Eco

Keyboard case 105×40×11 cm