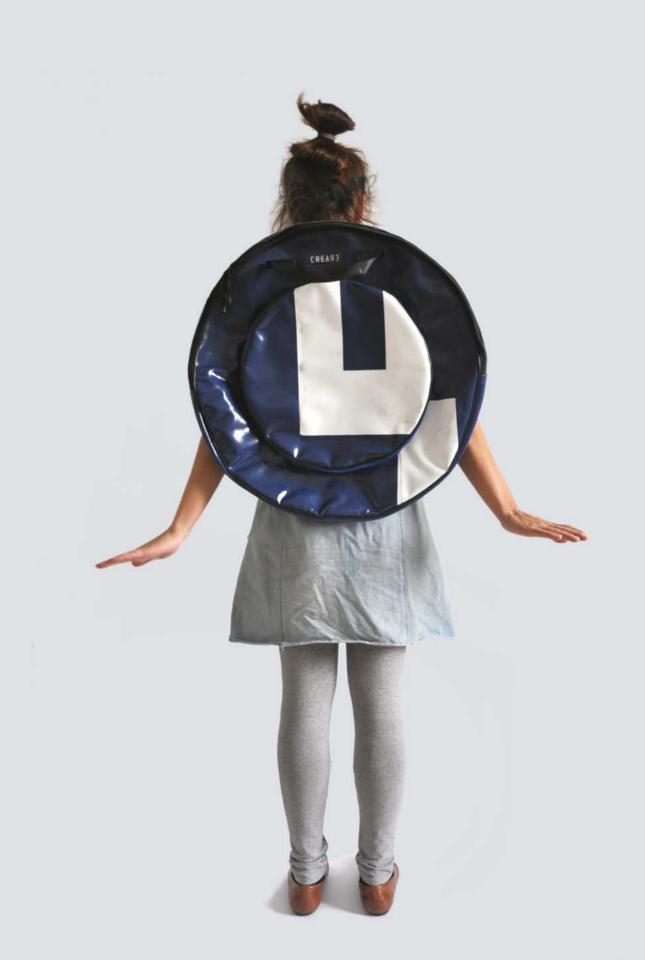

# ECO CYMBAL BAG

### DESIGNED FOR DRUMMERS

For our Eco Cymbal Bag Series by CREA•RE Bags we checked different cymbal bags and talk with several experienced drummers. The result is a collection that offers the best option for musicians who want to protect their precious cymbals, have the best travel experience, the ideal space for accessories and a unique ecologic case.

### PROTECTION & ECOLOGY

Each CREA•RE Eco Cymbal Bag is handcrafted upcyclyng stunning and strong truck tarps, ad banners and car safety belts.

We take care about your instrument handcrafting interiors with upholstered high density foam. We use human friendly and child friendly certificated soft ecological fur. This fur optimize the protection of your cymbal and also keeping them always clean.

### HANDCRAFTED TO TRAVEL

CREA•RE Eco Cymbal Bag is perfect and comfortable to travel by bike, scooter, bus, train, metro, even if it rains because it is rainproof.

Two adjustable and padded straps, made of a car safety belt, allow you to carry your cymbals like a backpack.

Two comfortable and strong handles, made of a car safety belt and reinforced by rivets give you possibility to easily carry your Eco Cymbal Bag everywhere.

### UNIVERSAL MEASURES

Designed to fit cymbals up 22" (ask us for custom if you need)

Internal measures (diameters):

Main pocket 58,5 cm

Hi-hat pocket 36 cm