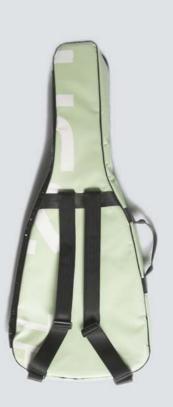

#### HANDCRAFTED TO TRAVEL

CREA•RE Eco Electric Guitar Bag is perfect and comfortable to travel everywhere and in every way, even if it rains because it is rainproof. Adjustable and removable straps, made of a car safety belt, allows you to carry your guitar like a backpack.

A comfortable and strong handle, made of a car safety belt and reinforced by rivets allows you to easily carry your guitar.