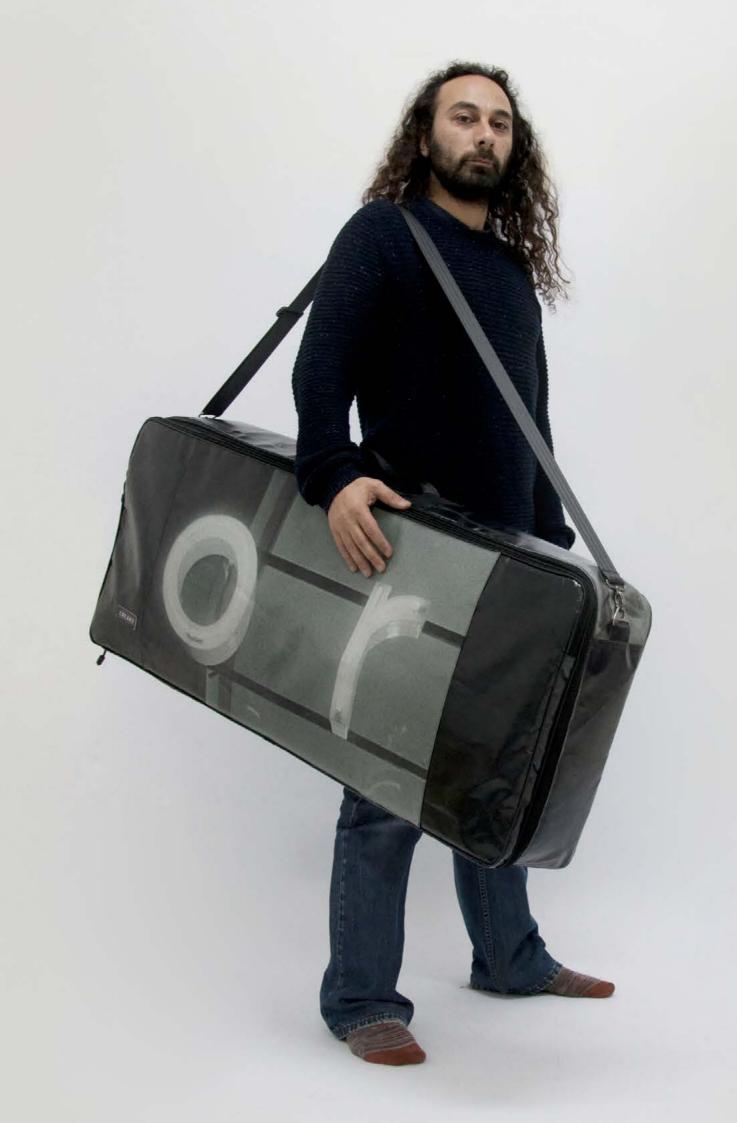

### HANDCRAFTED TO TRAVEL

CREA·RE Eco Keyboard Bag is perfect and comfortable to travel everywhere and in every way, even if it rains because it is rainproof.

An adjustable and removable strap, made of a car safety belt, allows you to carry your keyboard like a bag.

Two adjustable and padded straps, made of a car safety belt, allows you to carry your instrument like a backpack.

A comfortable and strong handle, made of a car safety belt and reinforced by rivets allows you to easily carry your Eco