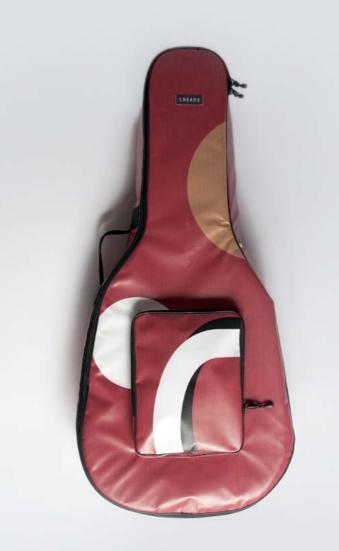

## ECO ELECTRIC GUITAR BAG

#### DESIGNED FROM MUSICIANS FOR MUSICIANS

This case is the final result of years of research focused in the perfect electric guitar case that is easy to carry, light, resistant and able to protect the guitar from shocks, unexpected and weather.

This collection offers the best option for musician who wants to protect his guitar, have the best travel experience, the ideal space for accessories and a unique ecologic case.

#### PERFECT BALANCE

The Eco Electric Guitar Bag Series offer the ideal mix between a hard case and gig bag offering at the same time light weight, water resistance, strong material and high travel experience.