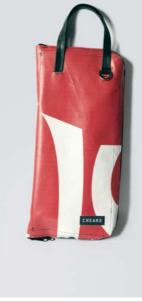

## ECO DRUMSTICKS BAG

This eco drumsticks bag is realized with up-cycled truck tarps and/or advertising banners, safety car belts bike inner tubes and paragliding wires.

The eco drumsticks bag by CREA•RE has 4 spacious sections for holding drumsticks, mallets and brushes.

Furthermore has an internal compartment where you can keep pencil and/or drum accessories.

An adjustable shoulder strap is made with car safety belt and two handles are made by bike inner tubes.

That allows you to go everywhere with your drumsticks by bike, scooter, bus etc. Even if rains thanks to the rainproof materials.

All the materials used for CREA•RE Drumsticks Bag model are very strong and resistant.

Each piece is unique, handmade, waterproof, washable and 100% eco-friendly.

The best way to have your unique, personal eco drumsticks bag.

Internal measures when open:

46 cm x 46 cm

External measures when closed:

52 cm x 24 cm x 5 cm