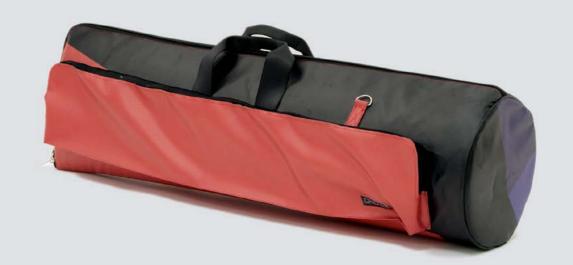

## ECO ELECTRIC GUITAR BAG

#### DESIGNED FROM MUSICIANS FOR MUSICIANS

This case is the final result of years of research focused in the perfect electric guitar case that is easy to carry, light, resistant and able to protect the guitar from shocks, unexpected and weather.

This collection offers the best option for musician who wants to protect his guitar, have the best travel experience, the ideal space for accessories and a unique ecologic case.