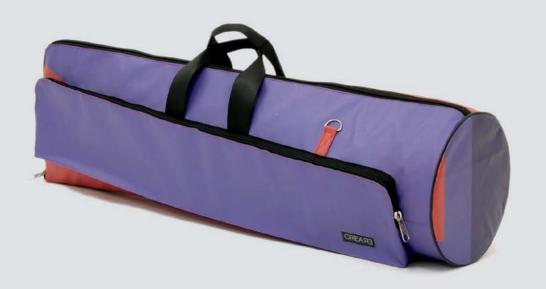

## ECO ELECTRIC GUITAR BAG

#### DESIGNED FROM MUSICIANS FOR MUSICIANS

This case is the final result of years of research focused in the perfect electric guitar case that is easy to carry, light, resistant and able to protect the guitar from shocks, unexpected and weather.

This collection offers the best option for musician who wants to protect his guitar, have the best travel experience, the ideal space for accessories and a unique ecologic case.