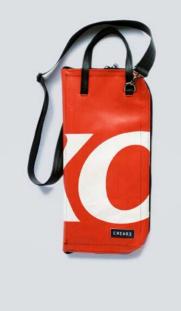

# ECO DRUMSTICKS BACKPACK BAG

This eco drumsticks back bag is realized with up-cycled truck tarps and/or advertising banners, safety car belts bike inner tubes and paragliding wires.

The eco drumsticks bag by CREA•RE has 4 spacious sections for holding drumsticks, mallets and brushes.

Furthermore has an internal compartment where you can keep pencil and/or drum accessories.

This drumsticks case model is the most practice and travel friendly of the collection. Two adjustable shoulder straps made with car safety belt and two handles, made by bike inner tubes allow you to you the case like backback, sloulder bag or handbag.

That allows you to go everywhere with your drumsticks by bike, scooter, bus etc. Even if rains thanks to the rainproof materials.

All the materials used for CREA•RE Drumsticks Bag model are very strong and resistant.

Each piece is unique, handmade, waterproof, washable and 100% eco-friendly.

The best way to have your unique, personal eco drumsticks bag.

Internal measures when open:

46 cm x 46 cm

External measures when closed:

52 cm x 24 cm x 5 cm