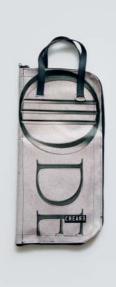

## ECO DRUMSTICKS BAG

This eco drumsticks bag is realized with up-cycled truck tarps and/or advertising banners, safety car belts bike inner tubes and paragliding wires.

The eco drumsticks bag by CREA•RE has 4 spacious sections for holding drumsticks, mallets and brushes.

Furthermore has an internal compartment where you can keep pencil and/or drum accessories.

An adjustable shoulder strap is made with car safety belt and two handles are made by bike inner tubes.

That allows you to go everywhere with your drumsticks by bike, scooter, bus etc. Even if rains thanks to the rainproof materials.

All the materials used for CREA•RE Drumsticks Bag model are very strong and resistant.

Each piece is unique, handmade, waterproof, washable and 100% eco-friendly.

The best way to have your unique, personal eco drumsticks bag.

Internal measures when open:

46 cm x 46 cm

External measures when closed:

52 cm x 24 cm x 5 cm