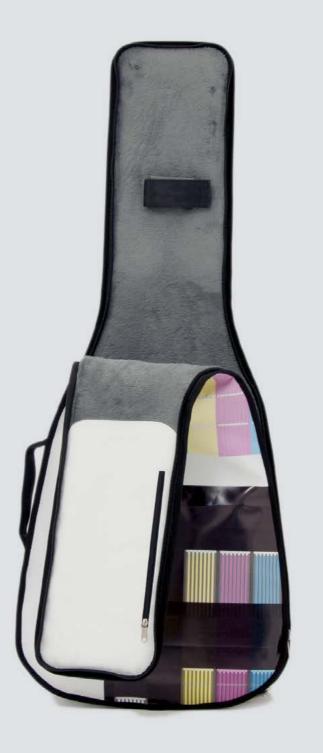

## ECO ELECTRIC GUITAR BAG

#### HANDCRAFTED TO TRAVEL

CREA•RE Eco Electric Guitar Bag is perfect and comfortable to travel everywhere and in every way, even if it rains because it is rainproof. Adjustable and removable straps, made of a car safety belt, allows you to carry your guitar like a backpack.

A comfortable and strong handle, made of a car safety belt and reinforced by rivets allows you to easily carry your guitar.

#### UNIVERSAL MEASURES

Fit (almost) all solid body guitar models and some semi-hollow model.

Internal Measures: 105x 40,85 x 7 cm Front pocket measures: 34 x 26 x 4 cm