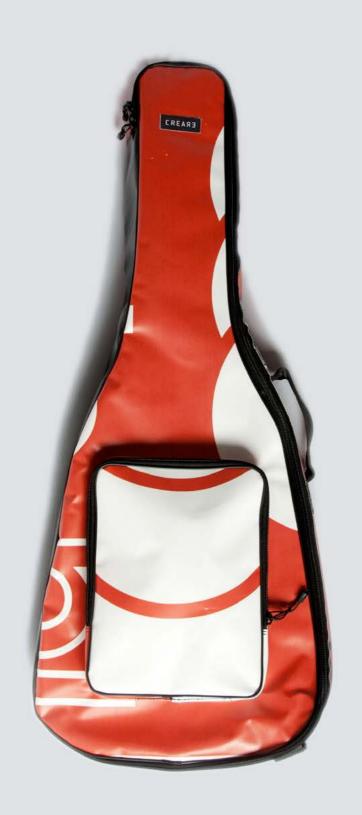

## ECO ACOUSTIC GUITAR BAG

We love the warm sound of acoustic guitars and we know how delicate is this instrument.

For our Eco Acoustic Guitar Bag Series we've checked different guitar bags and cases and talked with several acoustic and classic guitarists. We projected this series taking care about our previous experience, all the most vulnerable parts of the acoustic and classic guitar, the angle of the guitar inside the case, the vulnerability of the body, the parte most exposed to accidental shocks.

The final result of this years of research is soft case that is easy to carry, light, resistant and able to protect the guitar from shocks, unexpected and weather. This collection offers the best option for musician who wants to protect his guitar, have the best travel experience, the ideal space for accessories and a unique ecologic case.

### ACOUSTIC GUITAR BAG PROTECTION

Each CREA•RE Eco Acoustic Guitar Bag is projected to protect your instrument.

External material is light, strong and water resistant.

We handcraf interiors with upholstered high density foam.