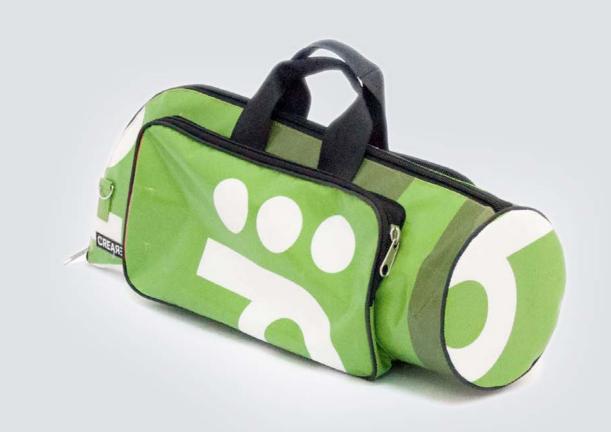

# ECO DRUMSTICKS BACKPACK BAG

This eco drumsticks back bag is realized with up-cycled truck tarps and/or advertising banners, safety car belts bike inner tubes and paragliding wires.

The eco drumsticks bag by CREA•RE has 4 spacious sections for holding drumsticks, mallets and brushes.

Furthermore has an internal compartment where you can keep pencil and/or drum accessories.

This drumsticks case model is the most practice and travel friendly of the collection. Two adjustable shoulder straps made with car safety belt and two handles, made by bike inner tubes allow you to you the case like backback, sloulder bag or handbag.

That allows you to go everywhere with your drumsticks by bike, scooter, bus etc. Even if rains thanks to the rainproof materials.

All the materials used for CREA•RE Drumsticks Bag model are very strong and resistant.

Each piece is unique, handmade, waterproof, washable and 100% eco-friendly.

The best way to have your unique, personal eco drumsticks bag.

Internal measures when open:

46 cm x 46 cm

External measures when closed:

52 cm x 24 cm x 5 cm