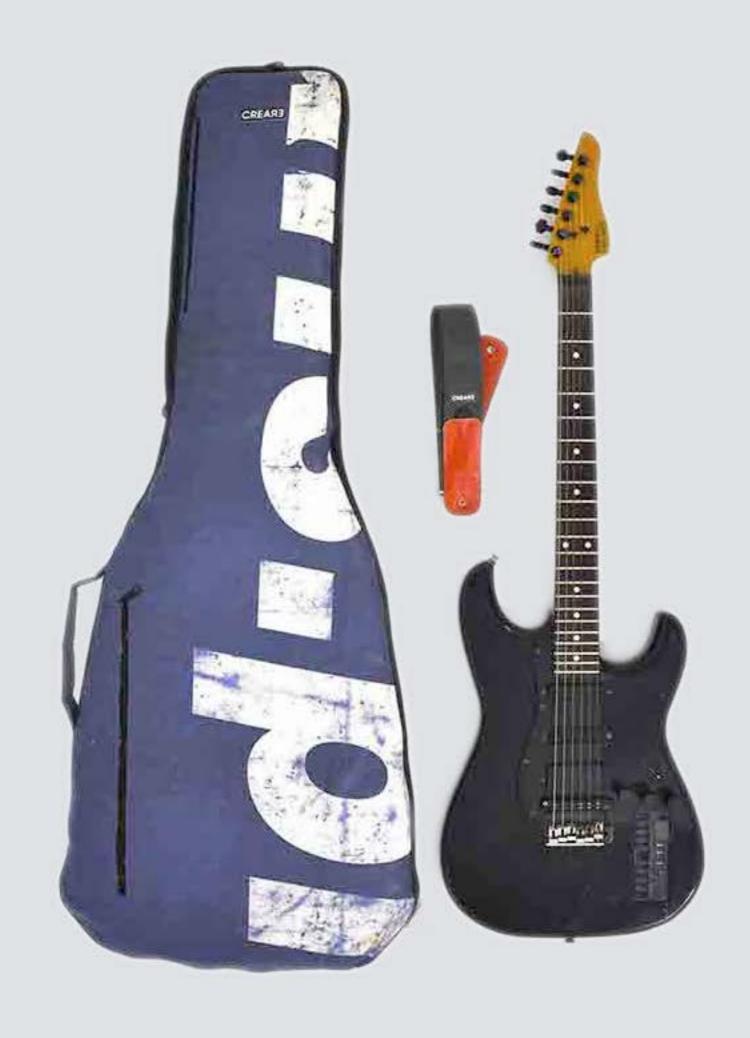

## ECO ELECTRIC GUITAR BAG

#### UNIVERSAL MEASURES

Fit (almost) all solid body guitar models and some semi-hollow model.

Internal Measures: 105x 40,85 x 7 cm Front pocket measures: 34 x 26 x 4 cm