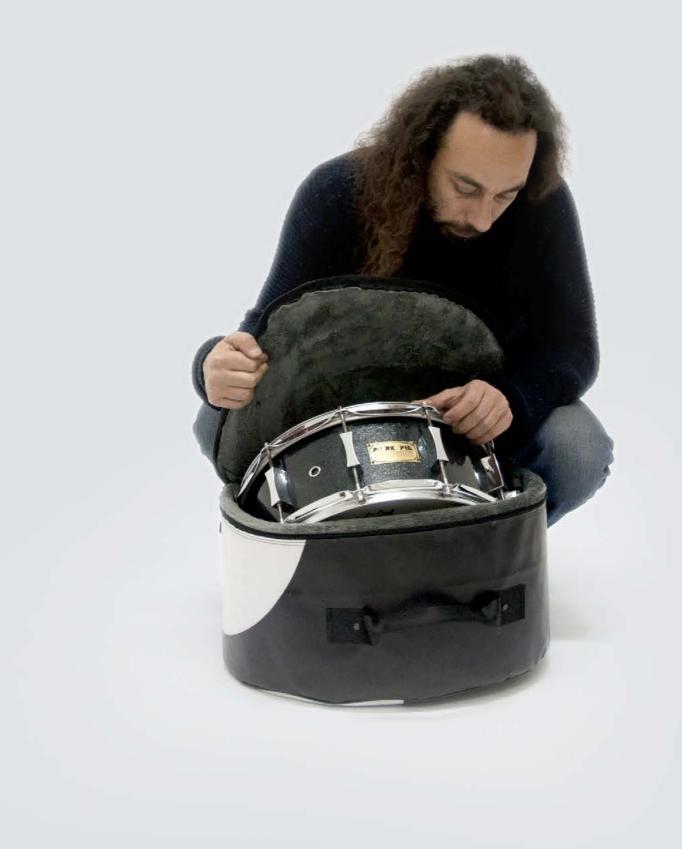

### ECO DRUM SET BAGS

Handmade eco drum set bags made with used truck tarps, ad banners and safety car belts.

Those eco drum set bags complete the drummer line by CREA•RE.

Each bag of this set is internally upholstered with high density foam. A soft ecological fur optimizes the protection of your drum set and keeps it always clean.

The bag has four practice and strong handles made of car safety belt.

The wide zip allows to completely open the top of the bag to help you put the drum in and take it out of the bag.

The floor tom bags and tom bags are designed to fit power toms.