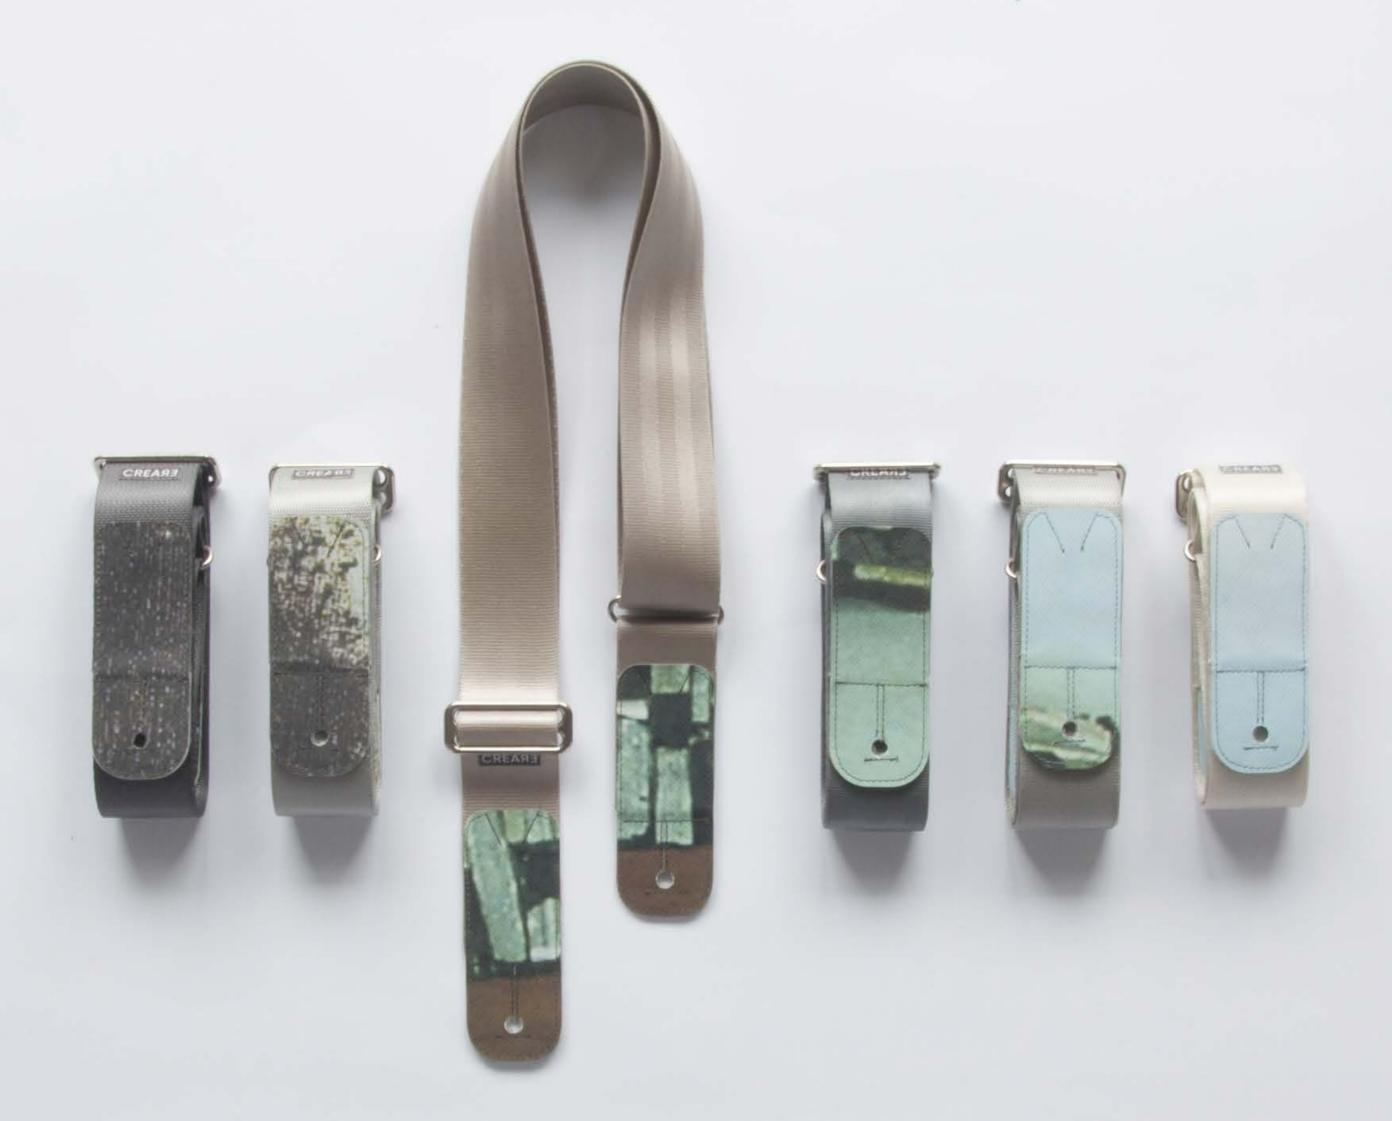

### ECO GUITAR STRAP

#### MINIMAL AND CONTEMPORARY DESIGN

We design and assemble each guitar strap focusing on minimalistic design in order to valorize the subtle texture design of each couch strap. The composition of each MACBA banner is inspired by the contemporary artists like Malevic, Strzeminski, Burri, Bordeta and many other great example of simple and unique art composition.

#### UNIQUE CRAFTSMANSHIP

For each CREA•RE Eco Guitar Strap we choose the most beautiful couch straps, paying attention to color and texture. For each Guitar Strap we cut unique banner or truck tarp patter pieces and then patching them with the couch strap that better fits in color and texture.

Each CREA•RE Eco Guitar Strap is unique just like you.

#### FULL CONFORT

Couch straps are designed to travel and be confortable and protect people in case of accident. For this reason the couch strap is confortable and safe on your shoulder and for your guitar. Each guitar strap can hold up to 4 guitar picks (two in the front side and two in the back side).