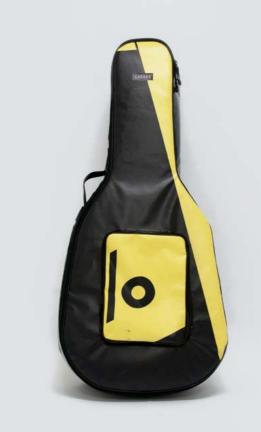

## ECO ELECTRIC GUITAR BAG

#### DESIGNED FROM MUSICIANS FOR MUSICIANS

This case is the final result of years of research focused in the perfect electric guitar case that is easy to carry, light, resistant and able to protect the guitar from shocks, unexpected and weather.

This collection offers the best option for musician who wants to protect his guitar, have the best travel experience, the ideal space for accessories and a unique ecologic case.

#### PERFECT BALANCE

The Eco Electric Guitar Bag Series offer the ideal mix between a hard case and gig bag offering at the same time light weight, water resistance, strong material and high travel experience.

#### HANDCRAFTED TO TRAVEL

CREA•RE Eco Electric Guitar Bag is perfect and comfortable to travel everywhere and in every way, even if it rains because it is rainproof. Adjustable and removable straps, made of a car safety belt, allows you to carry your guitar like a backpack.

A comfortable and strong handle, made of a car safety belt and reinforced by rivets allows you to easily carry your guitar.