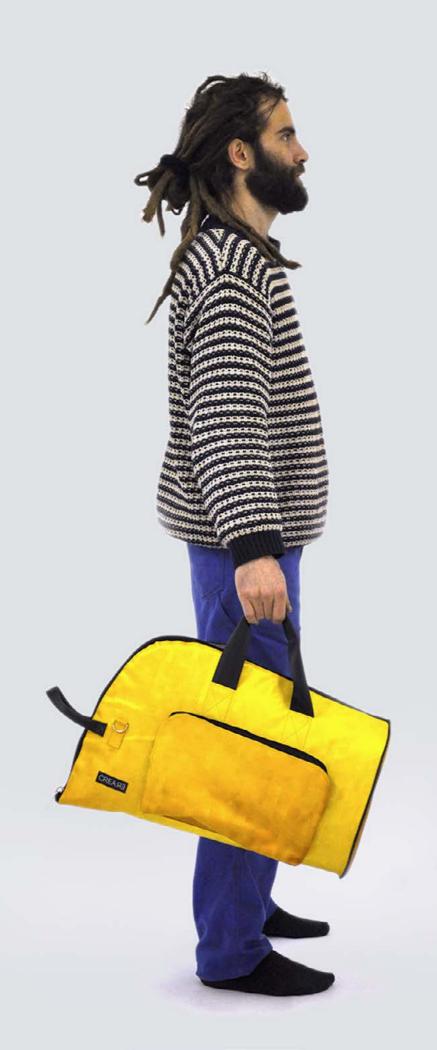

# ECO FLUGELHORN BAG

Eco flugelhorn bag made with recycled truck tarps, ad banners and safety car belts. This ecological case for flugelhorn by CREA•RE comes after testing the first prototype for 2 years in rehearsal rooms, clubs, bars and for over 10.000 km on the road. It comes reinforced, more capacious for accessories and practical to carry.

Another little pocket inside is designed to hold the mouthpiece.

Two external pouches allow you to carry additional accessories for your flugelhorn, a smartphone and all you need to make great music.

Two strong and practical handles made of car safety belt allow you to easily carry your eco flugelhorn bag.

The bag has also a removable shoulder strap made of car safety belt to carry your eco flugelhorn bag like a classic bag or like a backpack.

Snap hooks, head zipper and rings are made in high quality nickel free metal.