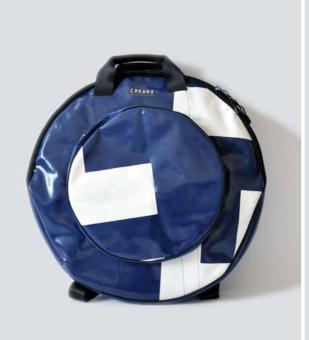

# ECO CYMBAL BAG

### DESIGNED FOR DRUMMERS

For our Eco Cymbal Bag Series by CREA•RE Bags we checked different cymbal bags and talk with several experienced drummers. The result is a collection that offers the best option for musicians who want to protect their precious cymbals, have the best travel experience, the ideal space for accessories and a unique ecologic case.

### PROTECTION & ECOLOGY

Each CREA•RE Eco Cymbal Bag is handcrafted upcyclyng stunning and strong truck tarps, ad banners and car safety belts.

We take care about your instrument handcrafting interiors with upholstered high density foam. We use human friendly and child friendly certificated soft ecological fur. This fur optimize the protection of your cymbal and also keeping them always clean.

### UNIVERSAL MEASURES

Designed to fit cymbals up 22" (ask us for custom if you need)

Internal measures (diameters):

Main pocket 58,5 cm

Hi-hat pocket 36 cm