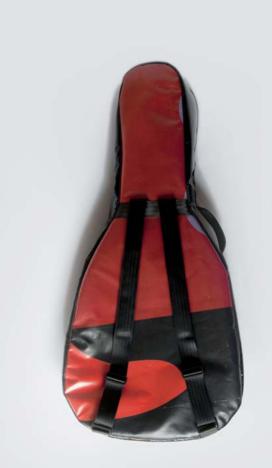

#### HANDCRAFTED TO TRAVEL

CREA•RE Eco Electric Guitar Bag is perfect and comfortable to travel everywhere and in every way, even if it rains because it is rainproof. Adjustable and removable straps, made of a car safety belt, allows you to carry your guitar like a backpack.

A comfortable and strong handle, made of a car safety belt and reinforced by rivets allows you to easily carry your guitar.