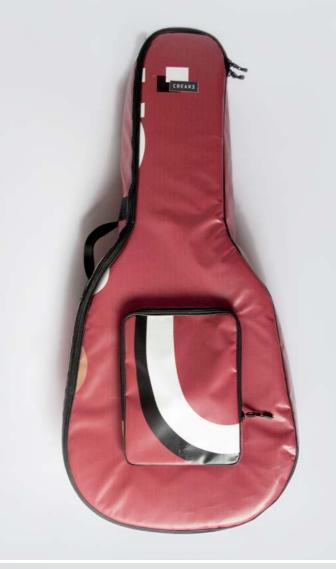

## ECO ACOUSTIC GUITAR BAG

We love the warm sound of acoustic guitars and we know how delicate is this instrument.

For our Eco Acoustic Guitar Bag Series we've checked different guitar bags and cases and talked with several acoustic and classic guitarists. We projected this series taking care about our previous experience, all the most vulnerable parts of the acoustic and classic guitar, the angle of the guitar inside the case, the vulnerability of the body, the parte most exposed to accidental shocks.

The final result of this years of research is soft case that is easy to carry, light, resistant and able to protect the guitar from shocks, unexpected and weather. This collection offers the best option for musician who wants to protect his guitar, have the best travel experience, the ideal space for accessories and a unique ecologic case.