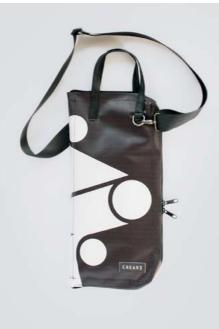

## ECO DRUMSTICKS BAG

This eco drumsticks bag is realized with up-cycled truck tarps and/or advertising banners, safety car belts bike inner tubes and paragliding wires.

The eco drumsticks bag by CREA•RE has 4 spacious sections for holding drumsticks, mallets and brushes.

Furthermore has an internal compartment where you can keep pencil and/or drum accessories.

An adjustable shoulder strap is made with car safety belt and two handles are made by bike inner tubes.

That allows you to go everywhere with your drumsticks by bike, scooter, bus etc. Even if rains thanks to the rainproof materials.

All the materials used for CREA•RE Drumsticks Bag model are very strong and resistant.

Each piece is unique, handmade, waterproof, washable and 100% eco-friendly.

The best way to have your unique, personal eco drumsticks bag.

Internal measures when open:

46 cm x 46 cm

External measures when closed:

52 cm x 24 cm x 5 cm