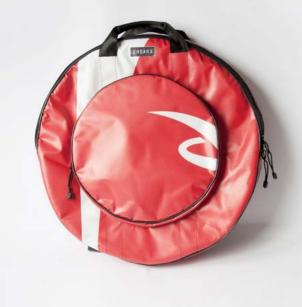

# ECO CYMBAL BAG

### DESIGNED FOR DRUMMERS

For our Eco Cymbal Bag Series by CREA•RE Bags we checked different cymbal bags and talk with several experienced drummers. The result is a collection that offers the best option for musicians who want to protect their precious cymbals, have the best travel experience, the ideal space for accessories and a unique ecologic case.

### PERFECT BALANCE

The Eco Cymbal Bag Series offer the ideal mix between an hard case and gig bag offering at the same time light weight, water resistance, strong material and high travel experience.

### PROTECTION & ECOLOGY

Each CREA•RE Eco Cymbal Bag is handcrafted upcyclyng stunning and strong truck tarps, ad banners and car safety belts.

We take care about your instrument handcrafting interiors with upholstered high density foam. We use human friendly and child friendly certificated soft ecological fur. This fur optimize the protection of your cymbal and also keeping them always clean.

### HANDCRAFTED TO TRAVEL

CREA•RE Eco Cymbal Bag is perfect and comfortable to travel by bike, scooter, bus, train, metro, even if it rains because it is rainproof.

Two adjustable and padded straps, made of a car safety belt, allow you to carry your cymbals like a backpack.

Two comfortable and strong handles, made of a car safety belt and reinforced by rivets give you possibility to easily carry your Eco Cymbal Bag everywhere.

### UNIVERSAL MEASURES

Designed to fit cymbals up 22" (ask us for custom if you need)

Internal measures (diameters):

Main pocket 58,5 cm

Hi-hat pocket 36 cm