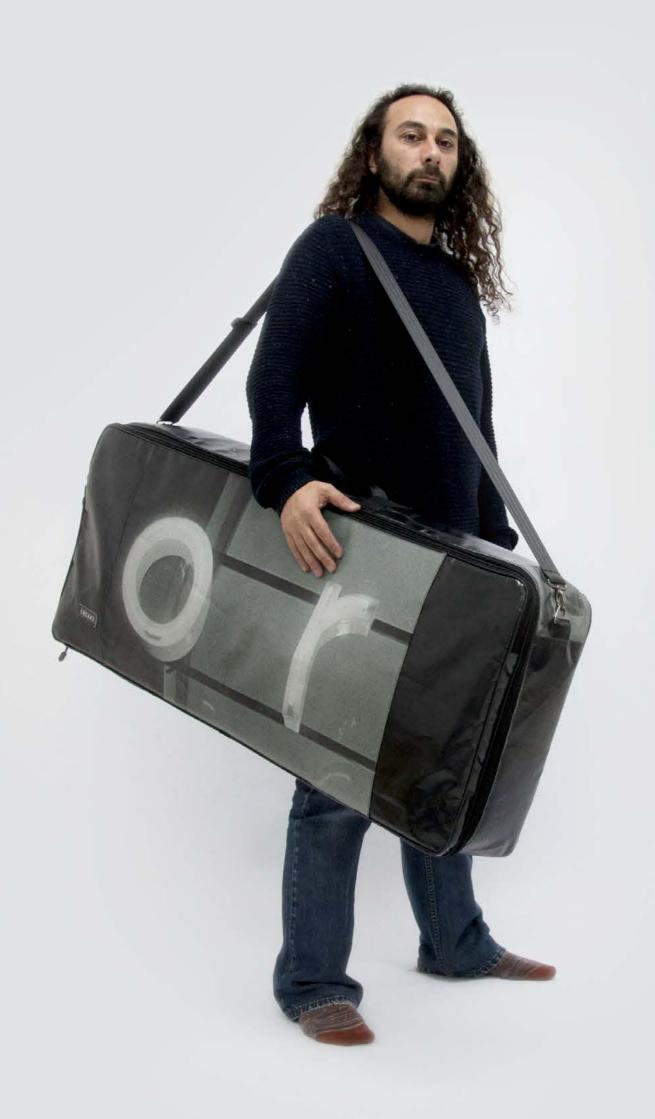

## ECO ELECTRIC GUITAR BAG

#### DESIGNED FROM MUSICIANS FOR MUSICIANS

This case is the final result of years of research focused in the perfect electric guitar case that is easy to carry, light, resistant and able to protect the guitar from shocks, unexpected and weather.

This collection offers the best option for musician who wants to protect his guitar, have the best travel experience, the ideal space for accessories and a unique ecologic case.

#### HANDCRAFTED TO TRAVEL

CREA•RE Eco Electric Guitar Bag is perfect and comfortable to travel everywhere and in every way, even if it rains because it is rainproof. Adjustable and removable straps, made of a car safety belt, allows you to carry your guitar like a backpack.

A comfortable and strong handle, made of a car safety belt and reinforced by rivets allows you to easily carry your guitar.