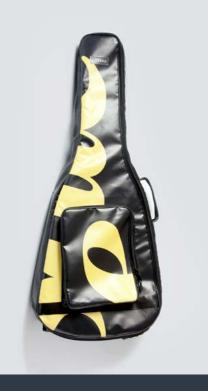

## ECO ELECTRIC GUITAR BAG

#### DESIGNED FROM MUSICIANS FOR MUSICIANS

This case is the final result of years of research focused in the perfect electric guitar case that is easy to carry, light, resistant and able to protect the guitar from shocks, unexpected and weather.

This collection offers the best option for musician who wants to protect his guitar, have the best travel experience, the ideal space for accessories and a unique ecologic case.