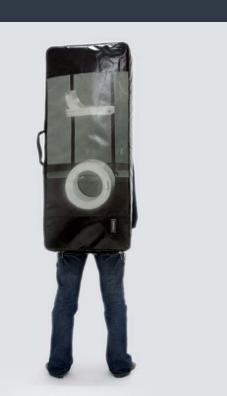

## ECO TROMBONE BAG

Made with recycled truck tarps, ad banners and safety car belts. This ecological case for trombone by CREA•RE comes after testing the first prototype for 2 years in rehearsal rooms, clubs, bars and for over 10.000 km on the road. It comes reinforced, more capacious for accessories and practical to carry.

The Eco trombone bag is internally padded with 1cm of high density foam that great protects your trombone from any accidents. Soft ecological fur optimizes the protection of your trombone and keeps it always clean.

The eco trombone bag has two adjustable pillows inside, made of ecological fur, internal hard board and hi density foam, that give stability, suspend the instrument inside the case and give even more protection to the trombone.