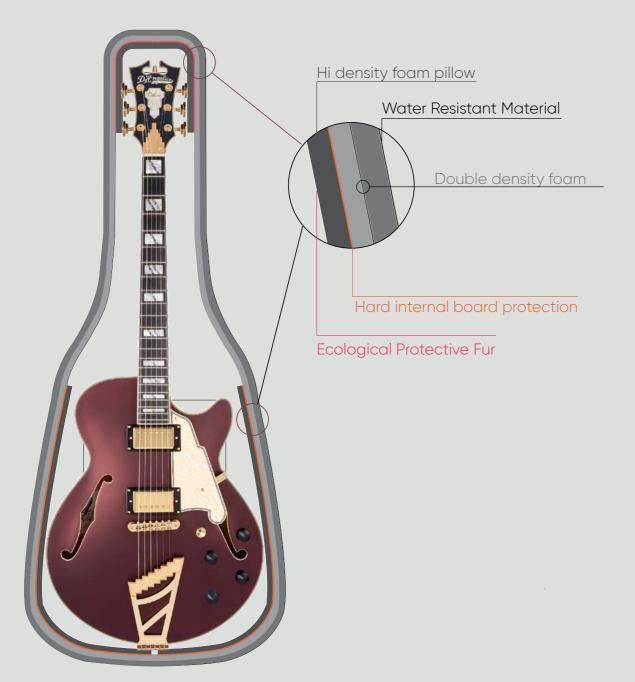

## ELECTRIC GUITAR BAG PROTECTION

Each CREA•RE Eco Electric Guitar Bag is projected to protect your instrument.

External material is light, strong and water resistant. We handcraf interiors with upholstered high density foam.

1 cm of high density foam in the whole case plus 4 internal pillows protect the body and the riff from any accidents in the best way. Internally, inside the padding, we add a recycled ABS hard board. This is the same ABS used in the cars to absorbe the impacts.

The lining made of certificated ecological fur is delicate and respect even the nitro painted models.

This ecological fur is certificated Human Friendly and Child Friendly.

Strong internal details protects the fur from the metal strings of your instrument to guarantee you a lifelong case.