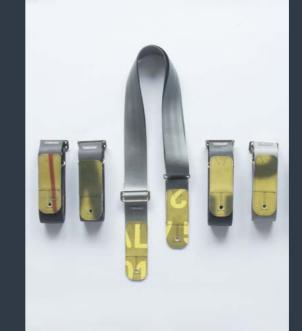

### ECO GUITAR STRAP

#### SUSTAINABLE DESIGN

Each CREA•RE Eco Guitar Strap is made with upcycled safety car belt and banners from Museum of Contemporary Art of Barcelona MACBA. The couch straps come from local scrap car companies.

Each guitar straps CREA•RE is sewed using pedal sewing machine from Forties Singer 17-2

#### MINIMAL AND CONTEMPORARY DESIGN

We design and assemble each guitar strap focusing on minimalistic design in order to valorize the subtle texture design of each couch strap. The composition of each MACBA banner is inspired by the contemporary artists like Malevic, Strzeminski, Burri, Bordeta and many other great example of simple and unique art composition.

#### UNIQUE CRAFTSMANSHIP

For each CREA•RE Eco Guitar Strap we choose the most beautiful couch straps, paying attention to color and texture. For each Guitar Strap we cut unique banner or truck tarp patter pieces and then patching them with the couch strap that better fits in color and texture.