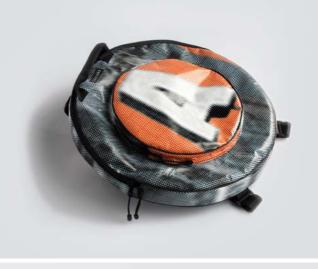

# ECO HANDPAN BAG

#### **DESIGNED FOR HANDPAN PLAYERS**

For our Eco Handpan Bag Series by CREA•RE Bags we checked different handpan and hang bags and talk with several experienced percussionists. The result is a collection that offers the best option for musicians who want to protect their handpan or hang, have the best travel experience and a unique ecologic case.

### **PROTECTION & ECOLOGY**

Each CREA•RE Eco Handpan Bag is handcrafted upcyclyng stunning and strong truck tarps, ad banners and car safety belts.

We take care about your instrument handcrafting interiors with upholstered high density foam. We use certificated soft ecological fur to optimize the protection of your instrument and keeps it always clean.

### HANDCRAFTED TO TRAVEL

CREA•RE Eco Handpan Bag is perfect and comfortable to travel even if it rains because it is rainproof.

Two adjustable and padded straps, made of a car safety belt, allows you to carry your hang like a backpack.

Two comfortable and strong handles, made of a car safety belt and reinforced by rivets allow you to easily carry your handpan bag everywhere.