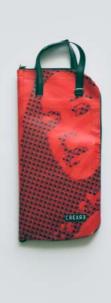

## ECO DRUMSTICKS BAG

This eco drumsticks bag is realized with up-cycled truck tarps and/or advertising banners, safety car belts bike inner tubes and paragliding wires.

The eco drumsticks bag by CREA•RE has 4 spacious sections for holding drumsticks, mallets and brushes.

Furthermore has an internal compartment where you can keep pencil and/or drum accessories.

An adjustable shoulder strap is made with car safety belt and two handles are made by bike inner tubes.

That allows you to go everywhere with your drumsticks by bike, scooter, bus etc. Even if rains thanks to the rainproof materials.

All the materials used for CREA•RE Drumsticks Bag model are very strong and resistant.

Each piece is unique, handmade, waterproof, washable and 100% eco-friendly.

The best way to have your unique, personal eco drumsticks bag.

Internal measures when open:

46 cm x 46 cm

External measures when closed:

52 cm x 24 cm x 5 cm