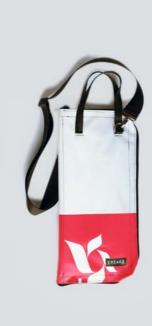

### ECO GUITAR STRAP

#### SUSTAINABLE DESIGN

Each CREA•RE Eco Guitar Strap is made with upcycled safety car belt and banners from Museum of Contemporary Art of Barcelona MACBA. The couch straps come from local scrap car companies.

#### MINIMAL AND CONTEMPORARY DESIGN

We design and assemble each guitar strap focusing on minimalistic design in order to valorize the subtle texture design of each couch strap. The composition of each MACBA banner is inspired by the contemporary artists like Malevic, Strzeminski, Burri, Bordeta and many other great example of simple and unique art composition.

#### UNIQUE CRAFTSMANSHIP

For each CREA•RE Eco Guitar Strap we choose the most beautiful couch straps, paying attention to color and texture. For each Guitar Strap we cut unique banner or truck tarp patter pieces and then patching them with the couch strap that better fits in color and texture.