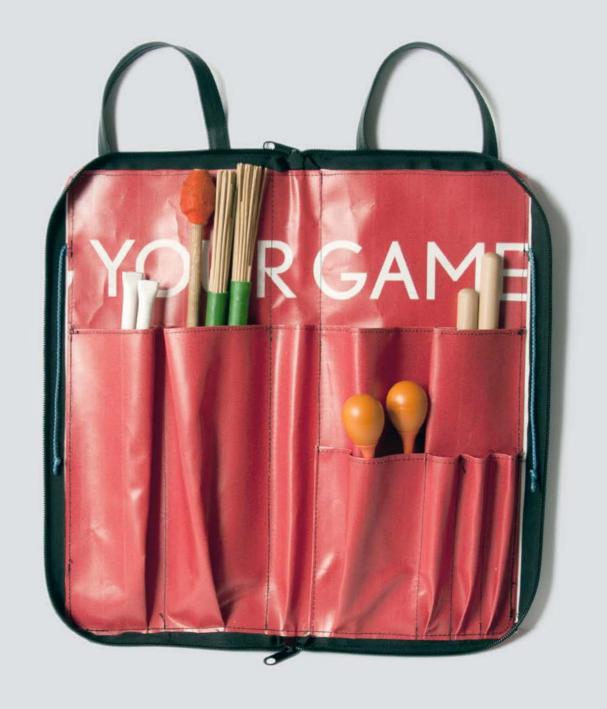

## ECO DRUMSTICKS BAG

This eco drumsticks bag is realized with up-cycled truck tarps and/or advertising banners, safety car belts bike inner tubes and paragliding wires.

The eco drumsticks bag by CREA•RE has 4 spacious sections for holding drumsticks, mallets and brushes.

Furthermore has an internal compartment where you can keep pencil and/or drum accessories.

An adjustable shoulder strap is made with car safety belt and two handles are made by bike inner tubes.

That allows you to go everywhere with your drumsticks by bike, scooter, bus etc. Even if rains thanks to the rainproof materials.

All the materials used for CREA•RE Drumsticks Bag model are very strong and resistant.

Each piece is unique, handmade, waterproof, washable and 100% eco-friendly.

The best way to have your unique, personal eco drumsticks bag.