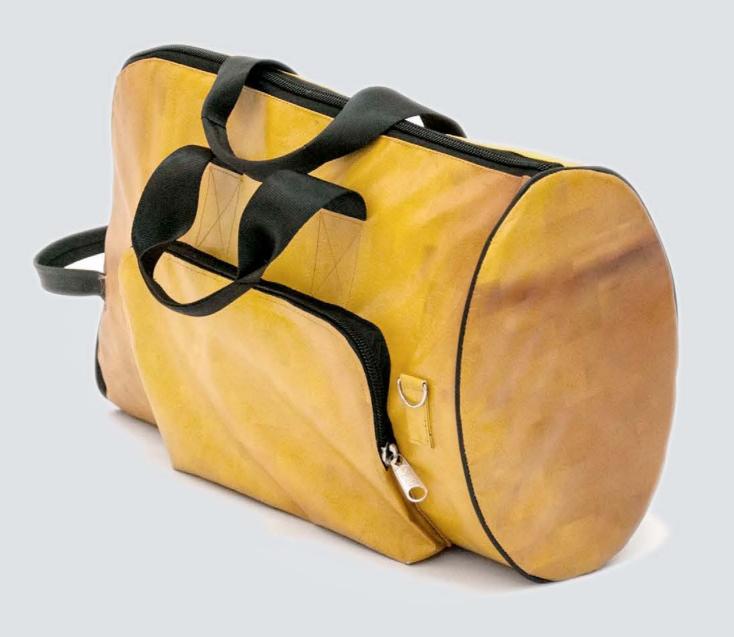

### ECO ELECTRIC BASS BAG

#### DESIGNED FROM MUSICIANS FOR MUSICIANS

For our Eco Electric Bass Bag Series by CREA•RE Bags we checked different bass bags and cases and talk with several bass player. We projected this series taking care about all the most vulnerable parts of the bass. The result is a collection that offers the best option for musician who wants to protect his electric bass, have the best travel experience, the ideal space for your accessories and a unique ecologic case.

#### PERFECT BALANCE

The Eco Electric Bass Bag Series offer the ideal mix between an hard case and gig bag offering at the same time light weight, water resistance, strong material and high travel experience.

#### HANDCRAFTED TO TRAVEL

CREA•RE Eco Electric Bass Bag is perfect and comfortable to travel by bike, scooter, bus, train, metro, even if it rains because it is rainproof. Adjustable and removable straps, made of a car safety belt, allows you to carry your bass like a backpack. A comfortable and strong handle, made of a car safety belt and reinforced by rivets allows you to easily carry your bass.

UNIVERSAL MEASURES
Fit solid (almost) all electric bass models.

Internal Measures:
Bass guitar case 119,5×39,8×7 [cm]
Front pocket: 26x34x4 [cm]