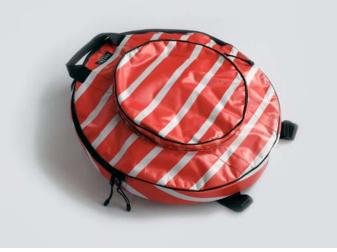

# ECO HANDPAN BAG

#### **DESIGNED FOR HANDPAN PLAYERS**

For our Eco Handpan Bag Series by CREA•RE Bags we checked different handpan and hang bags and talk with several experienced percussionists. The result is a collection that offers the best option for musicians who want to protect their handpan or hang, have the best travel experience and a unique ecologic case.

### PERFECT BALANCE

The Eco Handpan Bag Series offer the ideal mix between an hard case and gig bag offering at the same time light weight, water resistance, strong material and high travel experience.

### **PROTECTION & ECOLOGY**

Each CREA•RE Eco Handpan Bag is handcrafted upcyclyng stunning and strong truck tarps, ad banners and car safety belts.

We take care about your instrument handcrafting interiors with upholstered high density foam. We use certificated soft ecological fur to optimize the protection of your instrument and keeps it always clean.

### HANDCRAFTED TO TRAVEL

CREA•RE Eco Handpan Bag is perfect and comfortable to travel even if it rains because it is rainproof.

Two adjustable and padded straps, made of a car safety belt, allows you to carry your hang like a backpack.

Two comfortable and strong handles, made of a car safety belt and reinforced by rivets allow you to easily carry your handpan bag everywhere.

### **INTERNAL MEASURES:**

Eco Handpan Bag 58×58×28 [cm]

www.crearebags.com