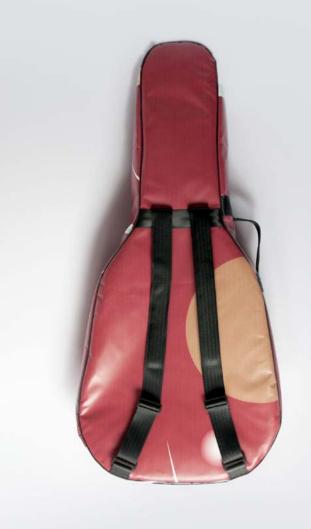

#### HANDCRAFTED TO TRAVEL

CREA•RE Eco Electric Guitar Bag is perfect and comfortable to travel everywhere and in every way, even if it rains because it is rainproof. Adjustable and removable straps, made of a car safety belt, allows you to carry your guitar like a backpack.

A comfortable and strong handle, made of a car safety belt and reinforced by rivets allows you to easily carry your guitar.