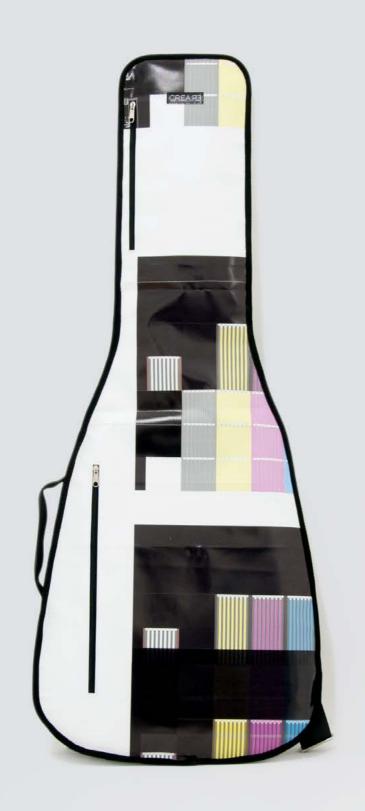

## ECO ELECTRIC GUITAR BAG

#### DESIGNED FROM MUSICIANS FOR MUSICIANS

This case is the final result of years of research focused in the perfect electric guitar case that is easy to carry, light, resistant and able to protect the guitar from shocks, unexpected and weather.

This collection offers the best option for musician who wants to protect his guitar, have the best travel experience, the ideal space for accessories and a unique ecologic case.

## ELECTRIC GUITAR BAG PROTECTION

Each CREA•RE Eco Electric Guitar Bag is projected to protect your instrument.

External material is light, strong and water resistant. We handcraf interiors with upholstered high density foam.

1 cm of high density foam in the whole case plus 4 internal pillows protect the body and the riff from any accidents in the best way. Internally, inside the padding, we add a recycled ABS hard board. This is the same ABS used in the cars to absorbe the impacts.

The lining made of certificated ecological fur is delicate and respect even the nitro painted models.

This ecological fur is certificated Human Friendly and Child Friendly.

Strong internal details protects the fur from the metal strings of your instrument to guarantee you a lifelong case.