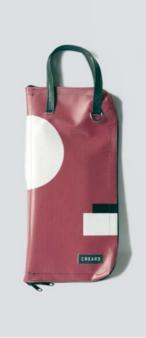

## ECO DRUMSTICKS BAG

This eco drumsticks bag is realized with up-cycled truck tarps and/or advertising banners, safety car belts bike inner tubes and paragliding wires.

The eco drumsticks bag by CREA•RE has 4 spacious sections for holding drumsticks, mallets and brushes.

Furthermore has an internal compartment where you can keep pencil and/or drum accessories.

An adjustable shoulder strap is made with car safety belt and two handles are made by bike inner tubes.

That allows you to go everywhere with your drumsticks by bike, scooter, bus etc. Even if rains thanks to the rainproof materials.

All the materials used for CREA•RE Drumsticks Bag model are very strong and resistant.

Each piece is unique, handmade, waterproof, washable and 100% eco-friendly.

The best way to have your unique, personal eco drumsticks bag.

Internal measures when open:

46 cm x 46 cm

External measures when closed:

52 cm x 24 cm x 5 cm