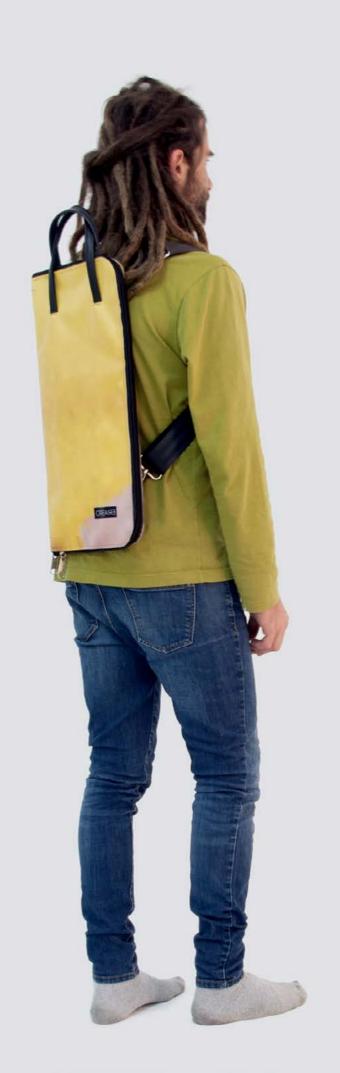

## ECO DRUMSTICKS BAG

This eco drumsticks bag is realized with up-cycled truck tarps and/or advertising banners, safety car belts bike inner tubes and paragliding wires.

The eco drumsticks bag by CREA•RE has 4 spacious sections for holding drumsticks, mallets and brushes.

Furthermore has an internal compartment where you can keep pencil and/or drum accessories.

An adjustable shoulder strap is made with car safety belt and two handles are made by bike inner tubes.

That allows you to go everywhere with your drumsticks by bike, scooter, bus etc. Even if rains thanks to the rainproof materials.

# ECO DRUMSTICKS BACKPACK BAG

This eco drumsticks back bag is realized with up-cycled truck tarps and/or advertising banners, safety car belts bike inner tubes and paragliding wires.

The eco drumsticks bag by CREA•RE has 4 spacious sections for holding drumsticks, mallets and brushes.

Furthermore has an internal compartment where you can keep pencil and/or drum accessories.

This drumsticks case model is the most practice and travel friendly of the collection. Two adjustable shoulder straps made with car safety belt and two handles, made by bike inner tubes allow you to you the case like backback, sloulder bag or handbag.