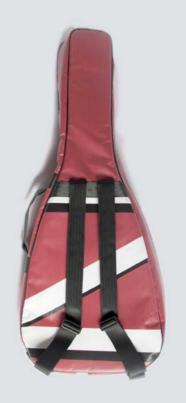

#### HANDCRAFTED TO TRAVEL

CREA•RE Eco Electric Guitar Bag is perfect and comfortable to travel everywhere and in every way, even if it rains because it is rainproof. Adjustable and removable straps, made of a car safety belt, allows you to carry your guitar like a backpack.

A comfortable and strong handle, made of a car safety belt and reinforced by rivets allows you to easily carry your guitar.