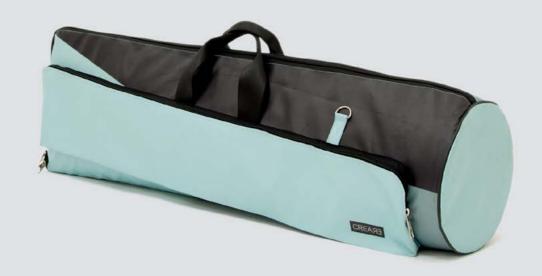

## ECO ELECTRIC GUITAR BAG

#### DESIGNED FROM MUSICIANS FOR MUSICIANS

This case is the final result of years of research focused in the perfect electric guitar case that is easy to carry, light, resistant and able to protect the guitar from shocks, unexpected and weather.

This collection offers the best option for musician who wants to protect his guitar, have the best travel experience, the ideal space for accessories and a unique ecologic case.