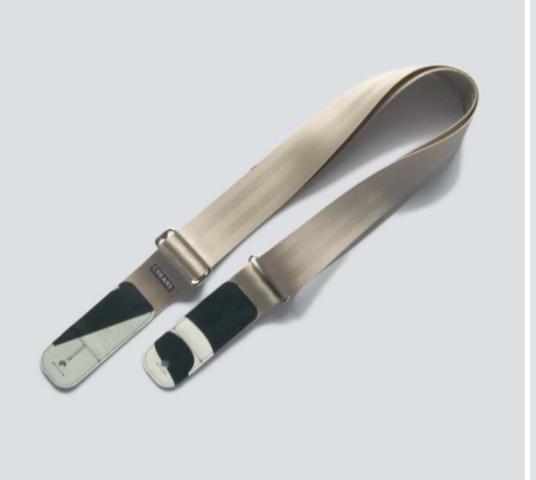

### ECO GUITAR STRAP

#### SUSTAINABLE DESIGN

Each CREA•RE Eco Guitar Strap is made with upcycled safety car belt and banners from Museum of Contemporary Art of Barcelona MACBA. The couch straps come from local scrap car companies.

Each guitar straps CREA•RE is sewed using pedal sewing machine from Forties Singer 17-2

#### MINIMAL AND CONTEMPORARY DESIGN

We design and assemble each guitar strap focusing on minimalistic design in order to valorize the subtle texture design of each couch strap. The composition of each MACBA banner is inspired by the contemporary artists like Malevic, Strzeminski, Burri, Bordeta and many other great example of simple and unique art composition.

#### UNIQUE CRAFTSMANSHIP

For each CREA•RE Eco Guitar Strap we choose the most beautiful couch straps, paying attention to color and texture. For each Guitar Strap we cut unique banner or truck tarp patter pieces and then patching them with the couch strap that better fits in color and texture.

Each CREA•RE Eco Guitar Strap is unique just like you.

#### PRECISE DETAILS, STRONG ACCESSORIES

Each CREA•RE Eco Guitar Strap is handcut, assembled one by one and sewed with our Singer 17-2. Strong and light brushed nickel buckle add resistance and minimalistic design detail.

#### END PIN GRIP

We use four layer of strong banner or truck tarp on each side of the CREA•RE Eco Guitar Strap. The holes and the cuts in the guitar strap is protected to offer you a great safe grip on your guitar.

#### FULL CONFORT

Couch straps are designed to travel and be confortable and protect people in case of accident. For this reason the couch strap is confortable and safe on your shoulder and for your guitar. Each guitar strap can hold up to 4 guitar picks (two in the front side and two in the back side).

The guitar strap is 1.8" wide [4,6 cm] and fully adjustable from 37.4" up to 64,5" [95 cm - 164cm] (pin-to-pin)

Guitar picks not included