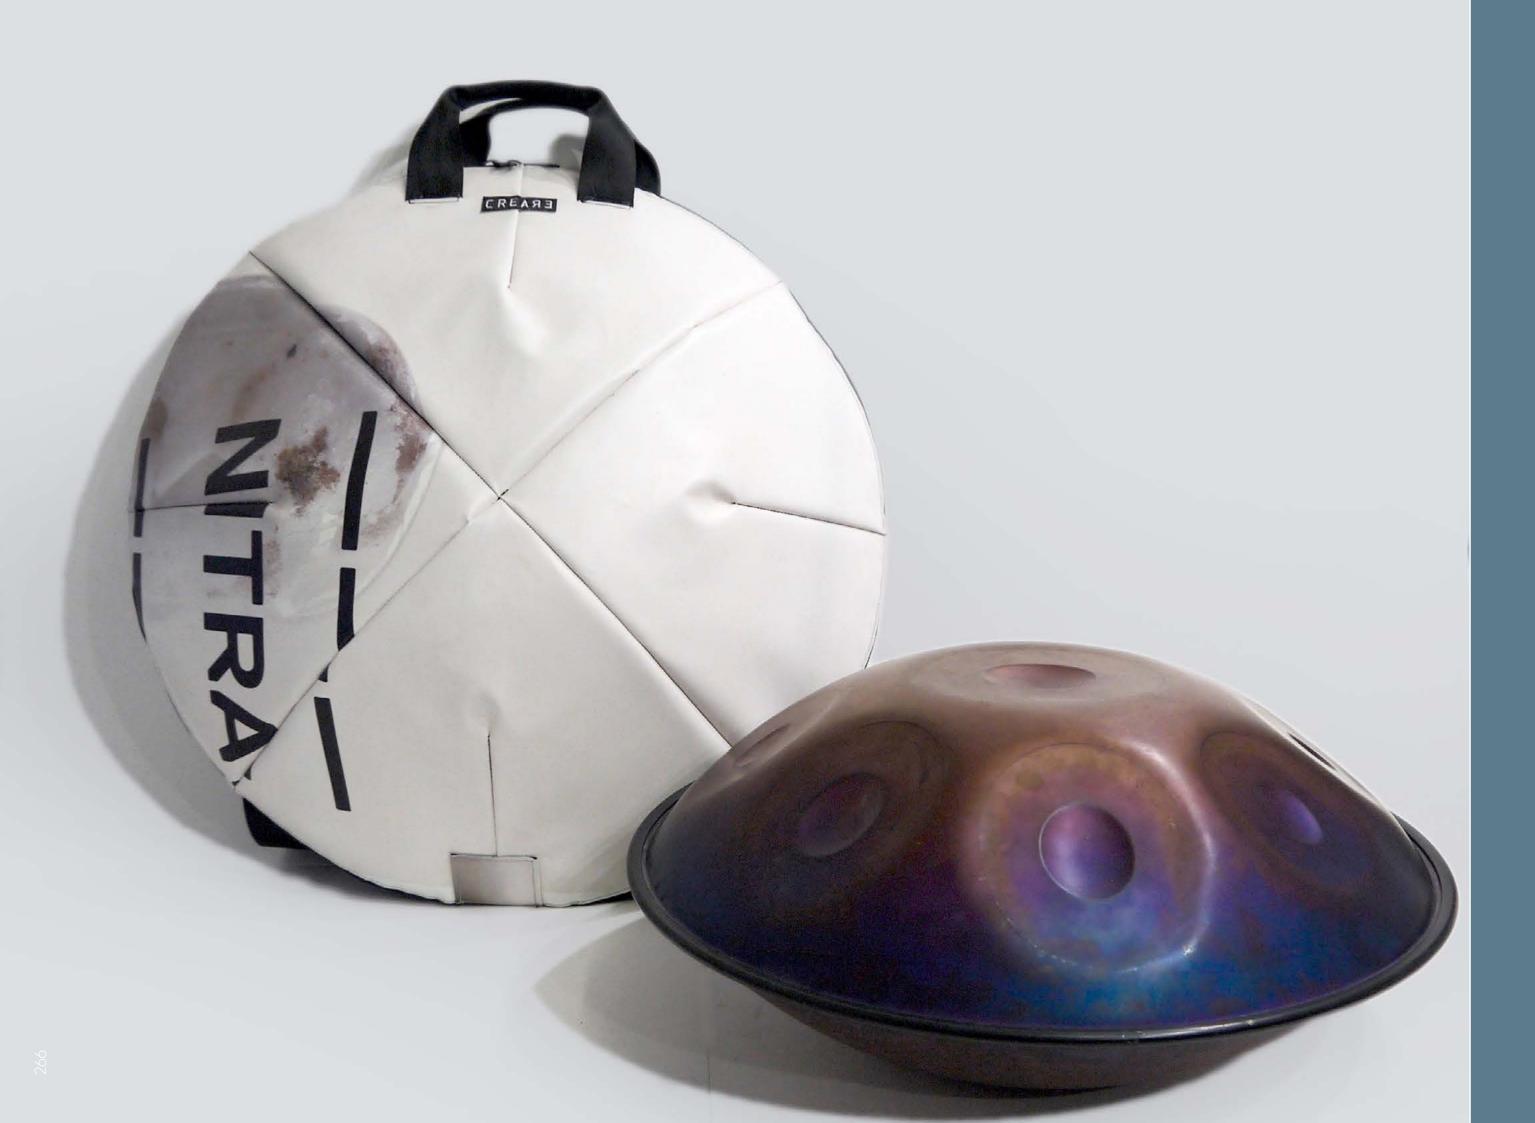

# ECO HANDPAN BAG

### HANDCRAFTED TO TRAVEL

CREA•RE Eco Handpan Bag is perfect and comfortable to travel even if it rains because it is rainproof.

Two adjustable and padded straps, made of a car safety belt, allows you to carry your hang like a backpack.

Two comfortable and strong handles, made of a car safety belt and reinforced by rivets allow you to easily carry your handpan bag everywhere.

### **INTERNAL MEASURES:**

Eco Handpan Bag 58×58×28 [cm]

www.crearebags.com