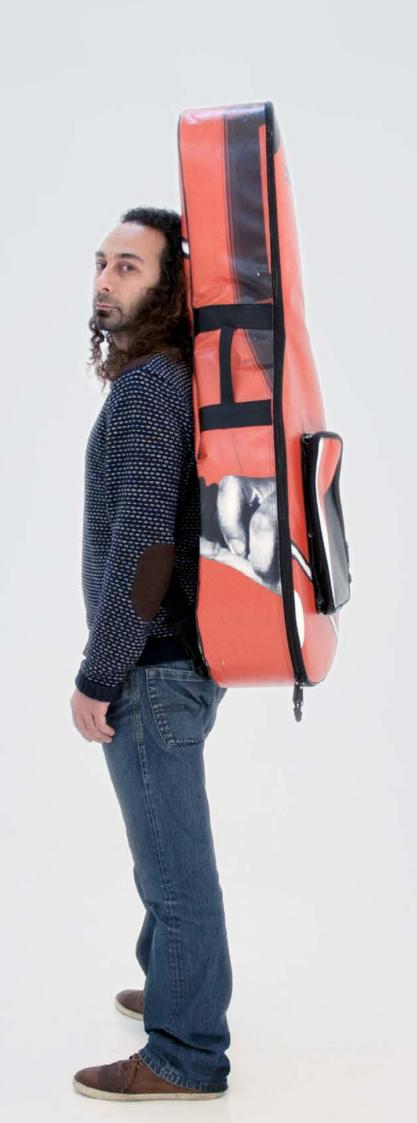

#### HANDCRAFTED TO TRAVEL

CREA•RE Eco Electric Guitar Bag is perfect and comfortable to travel everywhere and in every way, even if it rains because it is rainproof. Adjustable and removable straps, made of a car safety belt, allows you to carry your guitar like a backpack.

A comfortable and strong handle, made of a car safety belt and reinforced by rivets allows you to easily carry your guitar.