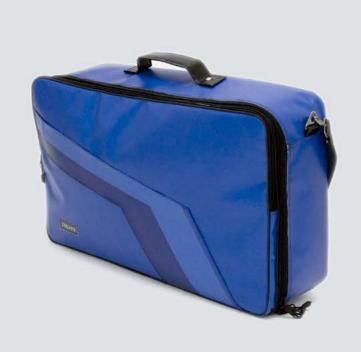

## ECO PEDALBOARD BAG

Eco pedalboard bag made of used truck tarps, ad banners and car safety belts. Internally upholstered with 1 cm of high density foam. Soft ecological fur optimizes the protection of your effects and keeps your pedalboard always clean.

An upholstered "comforter" made of ecological fur and foam protects the knobs, display and switches from any accidents in the best way.

A hard board in the bottom protects the pedalboard against potential damage during your trips.

It's perfect and comfortable to transport by bike, scooter, bus, train, metro etc. Even if rains thanks to the rainproof materials.

An adjustable and removable strap, made of a car safety belt, allows you to carry your pedalboard like a bag.

A comfortable and strong handle, made of a car safety belt and reinforced by rivets allows you to easily carry your eco pedalboard bag.

It has a spacious front pocket useful for carrying books, sheet music, cables, a book, a smartphone, a tablet, a laptop, magazines and all that you need to make great music.

The front pocket is also padded so you can use it to carry fragile and delicate stuff.

Snap hooks, head zippers and frame connectors are made of high quality, nickel free metal.

Internal Measures:

Eco Pedalboard case 63,5×37,5×12 cm

Front pocket: 65x39x3 cm