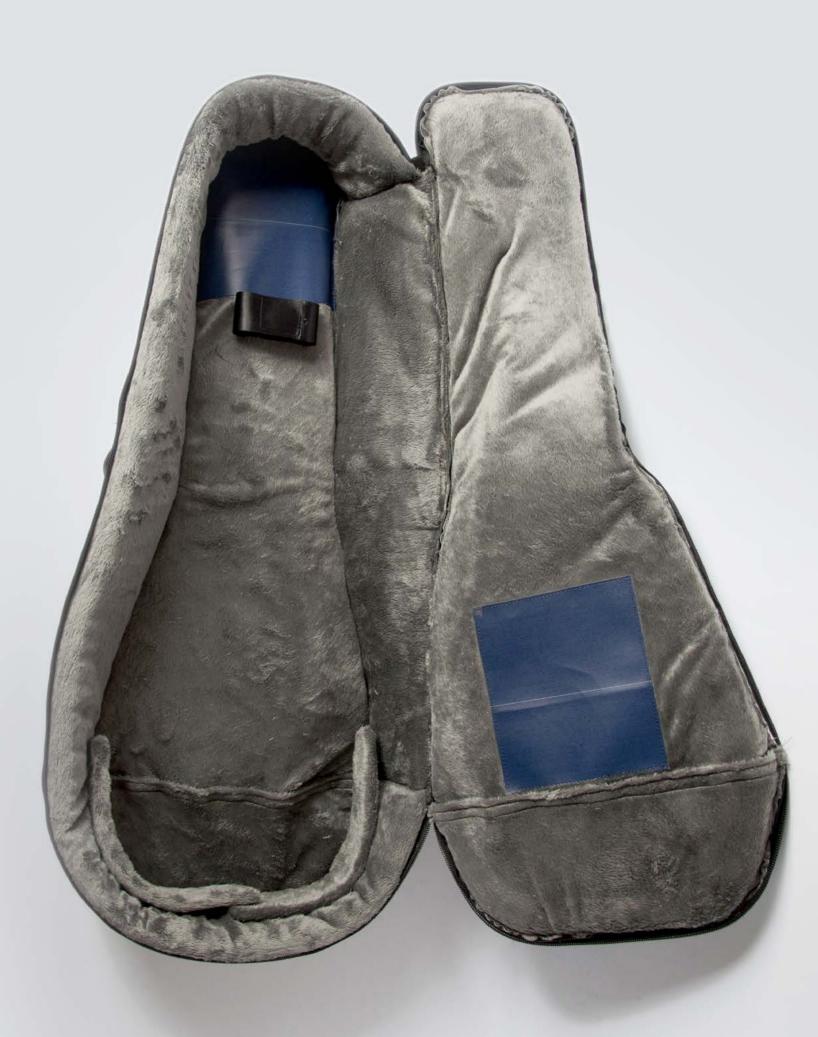

## ELECTRIC GUITAR BAG PROTECTION

Each CREA•RE Eco Electric Guitar Bag is projected to protect your instrument.

External material is light, strong and water resistant. We handcraf interiors with upholstered high density foam.

1 cm of high density foam in the whole case plus 4 internal pillows protect the body and the riff from any accidents in the best way. Internally, inside the padding, we add a recycled ABS hard board. This is the same ABS used in the cars to absorbe the impacts.

The lining made of certificated ecological fur is delicate and respect even the nitro painted models.

This ecological fur is certificated Human Friendly and Child Friendly.

Strong internal details protects the fur from the metal strings of your instrument to guarantee you a lifelong case.