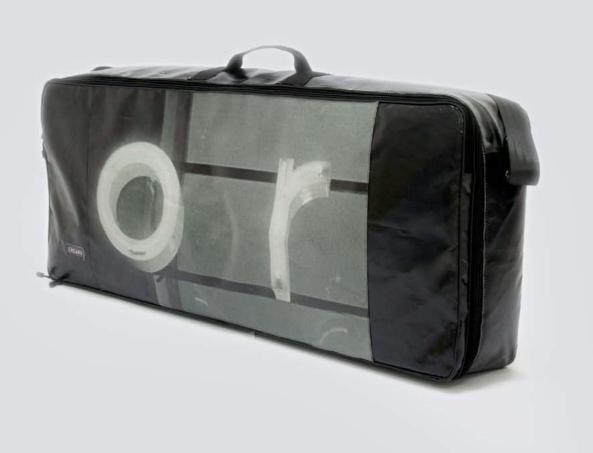

## ECO ELECTRIC GUITAR BAG

#### DESIGNED FROM MUSICIANS FOR MUSICIANS

This case is the final result of years of research focused in the perfect electric guitar case that is easy to carry, light, resistant and able to protect the guitar from shocks, unexpected and weather.

#### HANDCRAFTED TO TRAVEL

CREA•RE Eco Electric Guitar Bag is perfect and comfortable to travel everywhere and in every way, even if it rains because it is rainproof. Adjustable and removable straps, made of a car safety belt, allows you to carry your guitar like a backpack.

A comfortable and strong handle, made of a car safety belt and reinforced by rivets allows you to easily carry your guitar.