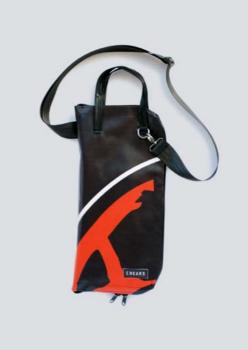

## ECO DRUMSTICKS BAG

This eco drumsticks bag is realized with up-cycled truck tarps and/or advertising banners, safety car belts bike inner tubes and paragliding wires.

The eco drumsticks bag by CREA•RE has 4 spacious sections for holding drumsticks, mallets and brushes.

Furthermore has an internal compartment where you can keep pencil and/or drum accessories.

An adjustable shoulder strap is made with car safety belt and two handles are made by bike inner tubes.

That allows you to go everywhere with your drumsticks by bike, scooter, bus etc. Even if rains thanks to the rainproof materials.

All the materials used for CREA•RE Drumsticks Bag model are very strong and resistant.

Each piece is unique, handmade, waterproof, washable and 100% eco-friendly.

The best way to have your unique, personal eco drumsticks bag.

Internal measures when open:

46 cm x 46 cm

External measures when closed:

52 cm x 24 cm x 5 cm