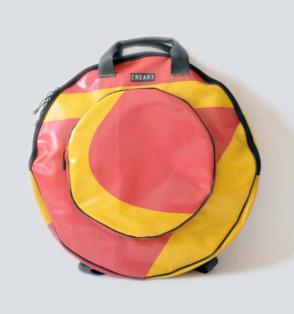

# ECO CYMBAL BAG

### DESIGNED FOR DRUMMERS

For our Eco Cymbal Bag Series by CREA•RE Bags we checked different cymbal bags and talk with several experienced drummers. The result is a collection that offers the best option for musicians who want to protect their precious cymbals, have the best travel experience, the ideal space for accessories and a unique ecologic case.

### PROTECTION & ECOLOGY

Each CREA•RE Eco Cymbal Bag is handcrafted upcyclyng stunning and strong truck tarps, ad banners and car safety belts.

We take care about your instrument handcrafting interiors with upholstered high density foam. We use human friendly and child friendly certificated soft ecological fur. This fur optimize the protection of your cymbal and also keeping them always clean.

### HANDCRAFTED TO TRAVEL

CREA•RE Eco Cymbal Bag is perfect and comfortable to travel by bike, scooter, bus, train, metro, even if it rains because it is rainproof.

Two adjustable and padded straps, made of a car safety belt, allow you to carry your cymbals like a backpack.

Two comfortable and strong handles, made of a car safety belt and reinforced by rivets give you possibility to easily carry your Eco Cymbal Bag everywhere.

### UNIVERSAL MEASURES

Designed to fit cymbals up 22" (ask us for custom if you need)

Internal measures (diameters):

Main pocket 58,5 cm

Hi-hat pocket 36 cm