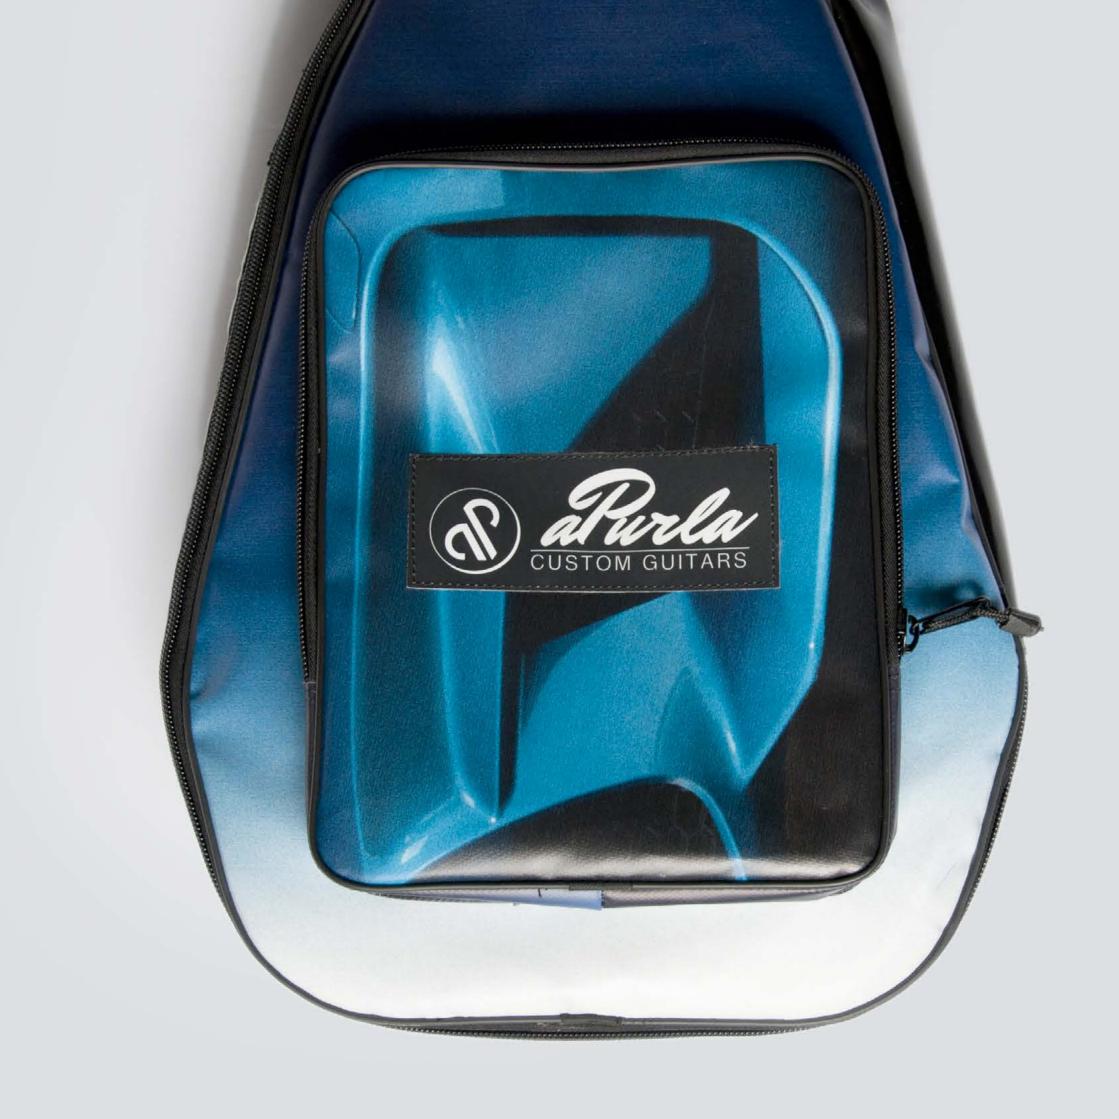

#### UNIVERSAL MEASURES

Fit (almost) all solid body guitar models and some semi-hollow model.

Internal Measures: 105x 40,85 x 7 cm Front pocket measures: 34 x 26 x 4 cm

## ELECTRIC GUITAR BAG PROTECTION

Each CREA•RE Eco Electric Guitar Bag is projected to protect your instrument.

External material is light, strong and water resistant. We handcraf interiors with upholstered high density foam.

1 cm of high density foam in the whole case plus 4 internal pillows protect the body and the riff from any accidents in the best way. Internally, inside the padding, we add a recycled ABS hard board. This is the same ABS used in the cars to absorbe the impacts.

The lining made of certificated ecological fur is delicate and respect even the nitro painted models.

This ecological fur is certificated Human Friendly and Child Friendly.

Strong internal details protects the fur from the metal strings of your instrument to guarantee you a lifelong case.