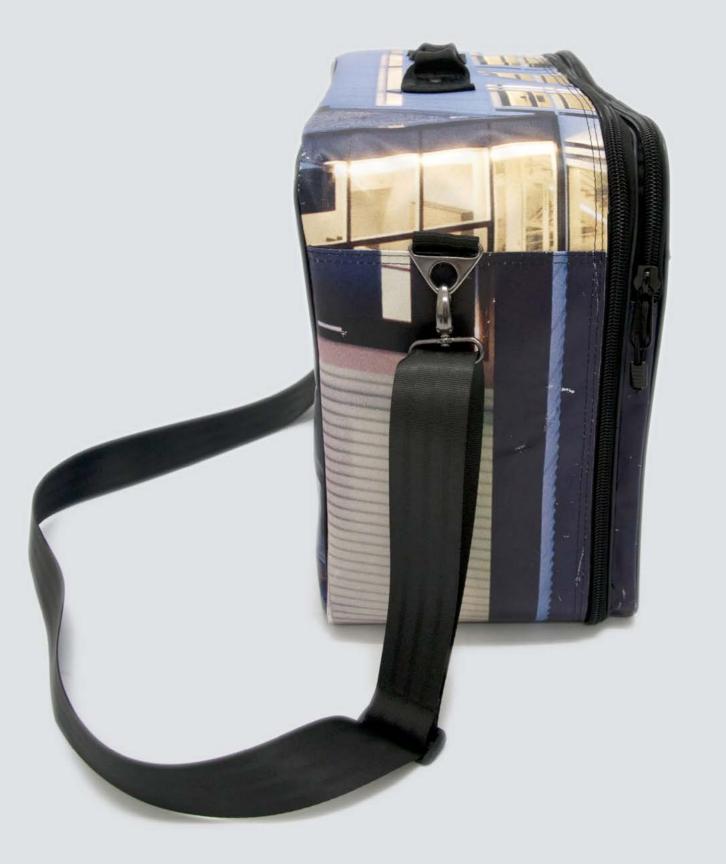

# DESIGNED FOR PERFECT TRAVEL EXPERIENCE

We love travel and use ecological means of transport. For this reason rock solid, industrial webbing handles come standard on CREA•RE cases.

Bar-tack stitching reinforces for strength, while high grade safety car belt provides a super comfortable grip.

#### HANDCRAFTED TO TRAVEL

CREA•RE Eco Electric Guitar Bag is perfect and comfortable to travel everywhere and in every way, even if it rains because it is rainproof. Adjustable and removable straps, made of a car safety belt, allows you to carry your guitar like a backpack.

A comfortable and strong handle, made of a car safety belt and reinforced by rivets allows you to easily carry your guitar.