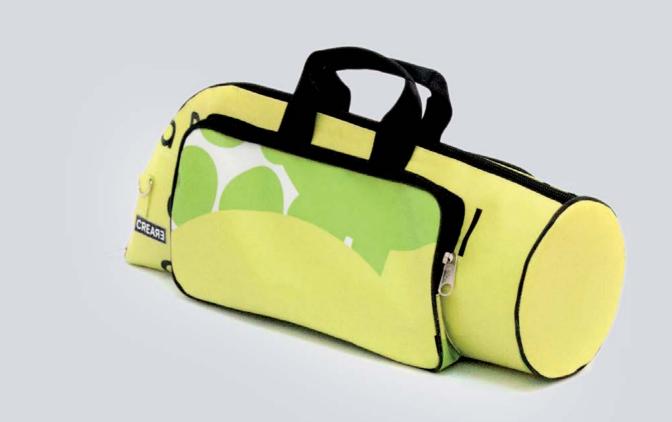

## ECO DRUMSTICKS BAG

This eco drumsticks bag is realized with up-cycled truck tarps and/or advertising banners, safety car belts bike inner tubes and paragliding wires.

The eco drumsticks bag by CREA•RE has 4 spacious sections for holding drumsticks, mallets and brushes.

Furthermore has an internal compartment where you can keep pencil and/or drum accessories.

An adjustable shoulder strap is made with car safety belt and two handles are made by bike inner tubes.

That allows you to go everywhere with your drumsticks by bike, scooter, bus etc. Even if rains thanks to the rainproof materials.

All the materials used for CREA•RE Drumsticks Bag model are very strong and resistant.

Each piece is unique, handmade, waterproof, washable and 100% eco-friendly.

The best way to have your unique, personal eco drumsticks bag.

Internal measures when open:

46 cm x 46 cm

External measures when closed:

52 cm x 24 cm x 5 cm