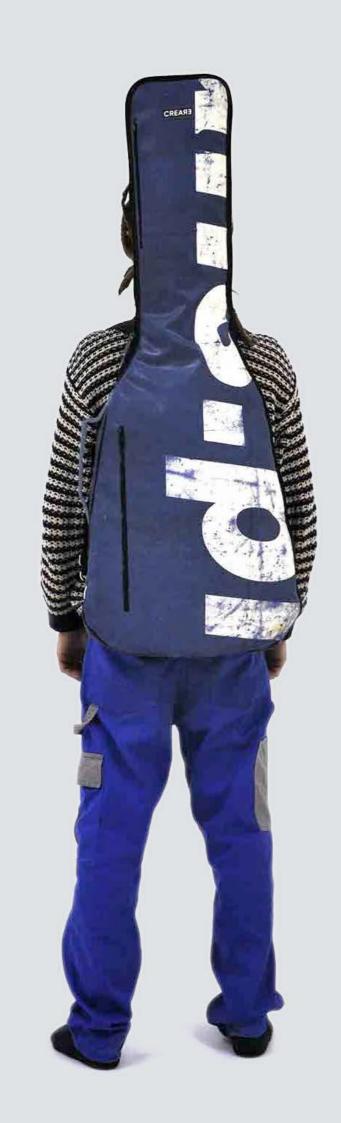

#### HANDCRAFTED TO TRAVEL

CREA•RE Eco Electric Guitar Bag is perfect and comfortable to travel everywhere and in every way, even if it rains because it is rainproof. Adjustable and removable straps, made of a car safety belt, allows you to carry your guitar like a backpack.

A comfortable and strong handle, made of a car safety belt and reinforced by rivets allows you to easily carry your guitar.