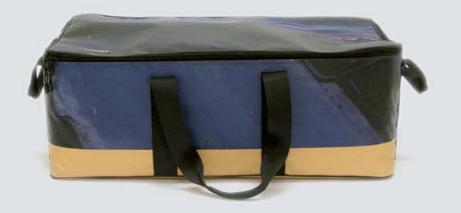

### ECO DRUM SET BAGS

Handmade eco drum set bags made with used truck tarps, ad banners and safety car belts.

Those eco drum set bags complete the drummer line by CREA•RE.

Each bag of this set is internally upholstered with high density foam. A soft ecological fur optimizes the protection of your drum set and keeps it always clean.

The bag has four practice and strong handles made of car safety belt.

The wide zip allows to completely open the top of the bag to help you put the drum in and take it out of the bag.

The floor tom bags and tom bags are designed to fit power toms.