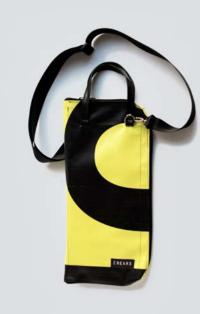

### ECO GUITAR STRAP

#### SUSTAINABLE DESIGN

Each CREA•RE Eco Guitar Strap is made with upcycled safety car belt and banners from Museum of Contemporary Art of Barcelona MACBA. The couch straps come from local scrap car companies.

#### MINIMAL AND CONTEMPORARY DESIGN

We design and assemble each guitar strap focusing on minimalistic design in order to valorize the subtle texture design of each couch strap. The composition of each MACBA banner is inspired by the contemporary artists like Malevic, Strzeminski, Burri, Bordeta and many other great example of simple and unique art composition.

#### UNIQUE CRAFTSMANSHIP

For each CREA•RE Eco Guitar Strap we choose the most beautiful couch straps, paying attention to color and texture. For each Guitar Strap we cut unique banner or truck tarp patter pieces and then patching them with the couch strap that better fits in color and texture.