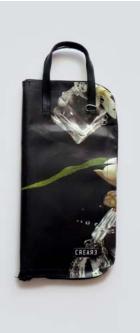

## ECO DRUMSTICKS BAG

This eco drumsticks bag is realized with up-cycled truck tarps and/or advertising banners, safety car belts bike inner tubes and paragliding wires.

The eco drumsticks bag by CREA•RE has 4 spacious sections for holding drumsticks, mallets and brushes.

Furthermore has an internal compartment where you can keep pencil and/or drum accessories.

An adjustable shoulder strap is made with car safety belt and two handles are made by bike inner tubes.

That allows you to go everywhere with your drumsticks by bike, scooter, bus etc. Even if rains thanks to the rainproof materials.

All the materials used for CREA•RE Drumsticks Bag model are very strong and resistant.

Each piece is unique, handmade, waterproof, washable and 100% eco-friendly.

The best way to have your unique, personal eco drumsticks bag.