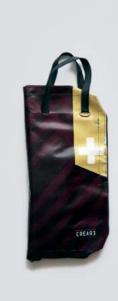

## ECO DRUMSTICKS BAG

This eco drumsticks bag is realized with up-cycled truck tarps and/or advertising banners, safety car belts bike inner tubes and paragliding wires.

The eco drumsticks bag by CREA•RE has 4 spacious sections for holding drumsticks, mallets and brushes.

Furthermore has an internal compartment where you can keep pencil and/or drum accessories.

An adjustable shoulder strap is made with car safety belt and two handles are made by bike inner tubes.

That allows you to go everywhere with your drumsticks by bike, scooter, bus etc. Even if rains thanks to the rainproof materials.

All the materials used for CREA•RE Drumsticks Bag model are very strong and resistant.

Each piece is unique, handmade, waterproof, washable and 100% eco-friendly.

The best way to have your unique, personal eco drumsticks bag.

Internal measures when open:

46 cm x 46 cm

External measures when closed:

52 cm x 24 cm x 5 cm