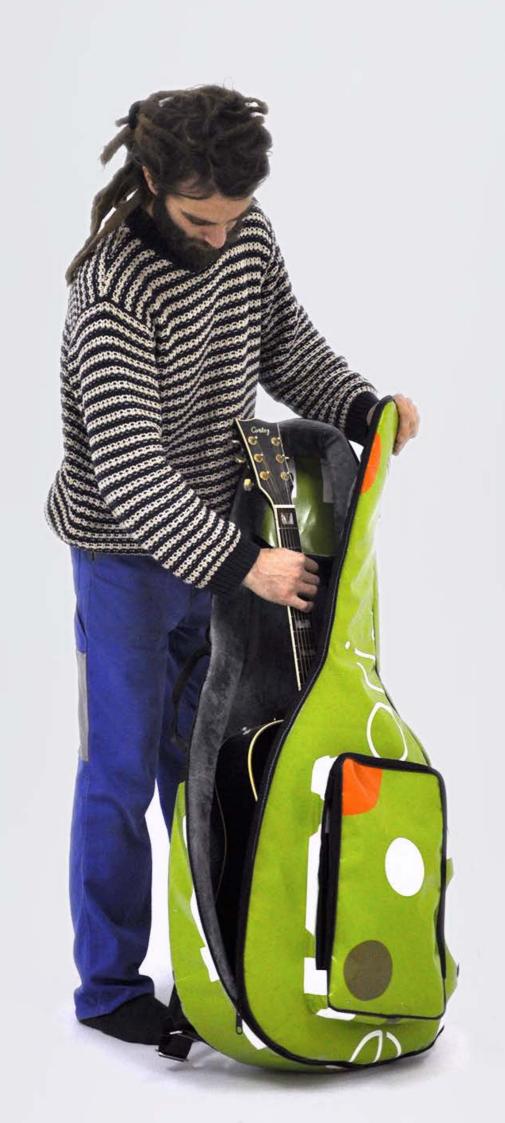

## ECO ELECTRIC GUITAR BAG

#### DESIGNED FROM MUSICIANS FOR MUSICIANS

This case is the final result of years of research focused in the perfect electric guitar case that is easy to carry, light, resistant and able to protect the guitar from shocks, unexpected and weather.

This collection offers the best option for musician who wants to protect his guitar, have the best travel experience, the ideal space for accessories and a unique ecologic case.

#### PERFECT BALANCE

The Eco Electric Guitar Bag Series offer the ideal mix between a hard case and gig bag offering at the same time light weight, water resistance, strong material and high travel experience.

#### HANDCRAFTED TO TRAVEL

CREA•RE Eco Electric Guitar Bag is perfect and comfortable to travel everywhere and in every way, even if it rains because it is rainproof. Adjustable and removable straps, made of a car safety belt, allows you to carry your guitar like a backpack.

A comfortable and strong handle, made of a car safety belt and reinforced by rivets allows you to easily carry your guitar.