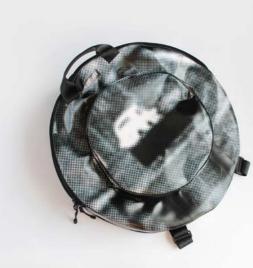

# ECO HANDPAN BAG

#### **DESIGNED FOR HANDPAN PLAYERS**

For our Eco Handpan Bag Series by CREA•RE Bags we checked different handpan and hang bags and talk with several experienced percussionists. The result is a collection that offers the best option for musicians who want to protect their handpan or hang, have the best travel experience and a unique ecologic case.

### HANDCRAFTED TO TRAVEL

CREA•RE Eco Handpan Bag is perfect and comfortable to travel even if it rains because it is rainproof.

Two adjustable and padded straps, made of a car safety belt, allows you to carry your hang like a backpack.

Two comfortable and strong handles, made of a car safety belt and reinforced by rivets allow you to easily carry your handpan bag everywhere.