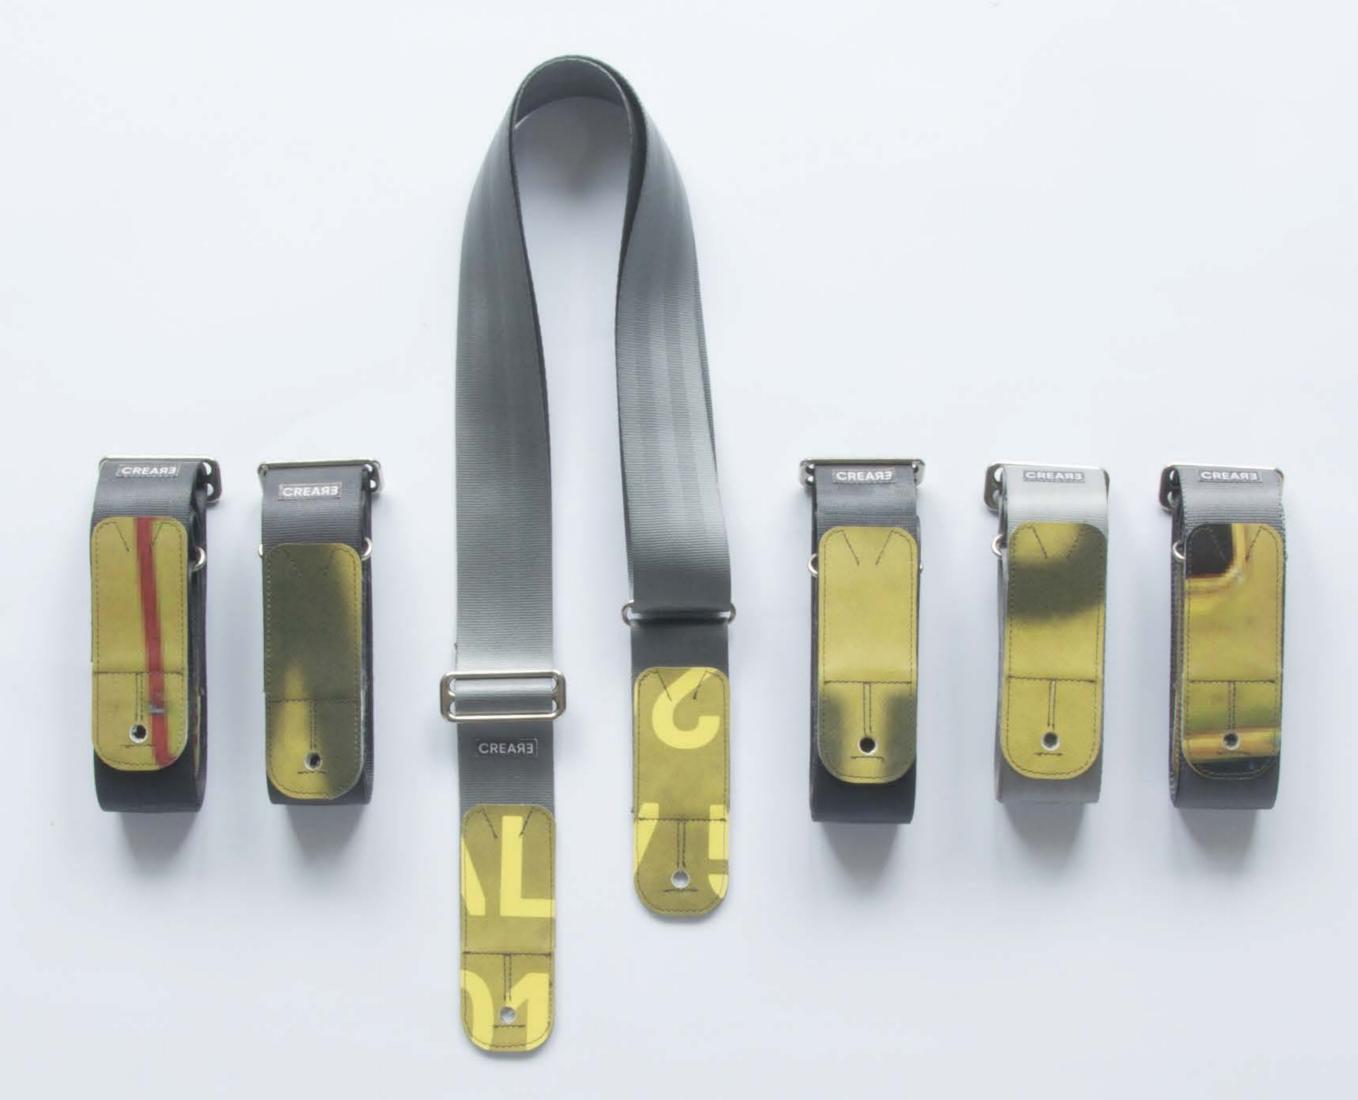

### ECO GUITAR STRAP

#### SUSTAINABLE DESIGN

Each CREA•RE Eco Guitar Strap is made with upcycled safety car belt and banners from Museum of Contemporary Art of Barcelona MACBA. The couch straps come from local scrap car companies.

Each guitar straps CREA•RE is sewed using pedal sewing machine from Forties Singer 17-2

#### MINIMAL AND CONTEMPORARY DESIGN

We design and assemble each guitar strap focusing on minimalistic design in order to valorize the subtle texture design of each couch strap. The composition of each MACBA banner is inspired by the contemporary artists like Malevic, Strzeminski, Burri, Bordeta and many other great example of simple and unique art composition.

#### UNIQUE CRAFTSMANSHIP

For each CREA•RE Eco Guitar Strap we choose the most beautiful couch straps, paying attention to color and texture. For each Guitar Strap we cut unique banner or truck tarp patter pieces and then patching them with the couch strap that better fits in color and texture.

Each CREA•RE Eco Guitar Strap is unique just like you.

#### PRECISE DETAILS, STRONG ACCESSORIES

Each CREA•RE Eco Guitar Strap is handcut, assembled one by one and sewed with our Singer 17-2. Strong and light brushed nickel buckle add resistance and minimalistic design detail.

#### END PIN GRIP

We use four layer of strong banner or truck tarp on each side of the CREA•RE Eco Guitar Strap. The holes and the cuts in the guitar strap is protected to offer you a great safe grip on your guitar.

#### FULL CONFORT

Couch straps are designed to travel and be confortable and protect people in case of accident. For this reason the couch strap is confortable and safe on your shoulder and for your guitar. Each guitar strap can hold up to 4 guitar picks (two in the front side and two in the back side).

The guitar strap is 1.8" wide [4,6 cm] and fully adjustable from 37.4" up to 64,5" [95 cm - 164cm] (pin-to-pin)

Guitar picks not included