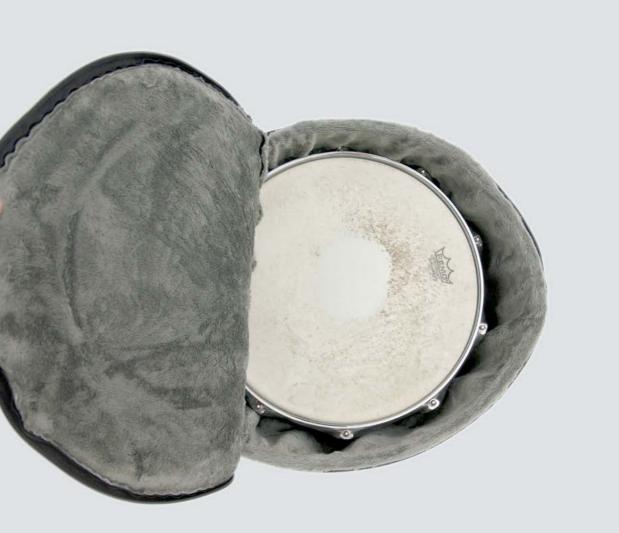

### PROTECTION & ECOLOGY

Each CREA•RE Eco Cymbal Bag is handcrafted upcyclyng stunning and strong truck tarps, ad banners and car safety belts.

We take care about your instrument handcrafting interiors with upholstered high density foam. We use human friendly and child friendly certificated soft ecological fur. This fur optimize the protection of your cymbal and also keeping them always clean.

### UNIVERSAL MEASURES

Designed to fit cymbals up 22" (ask us for custom if you need)

Internal measures (diameters):

Main pocket 58,5 cm

Hi-hat pocket 36 cm