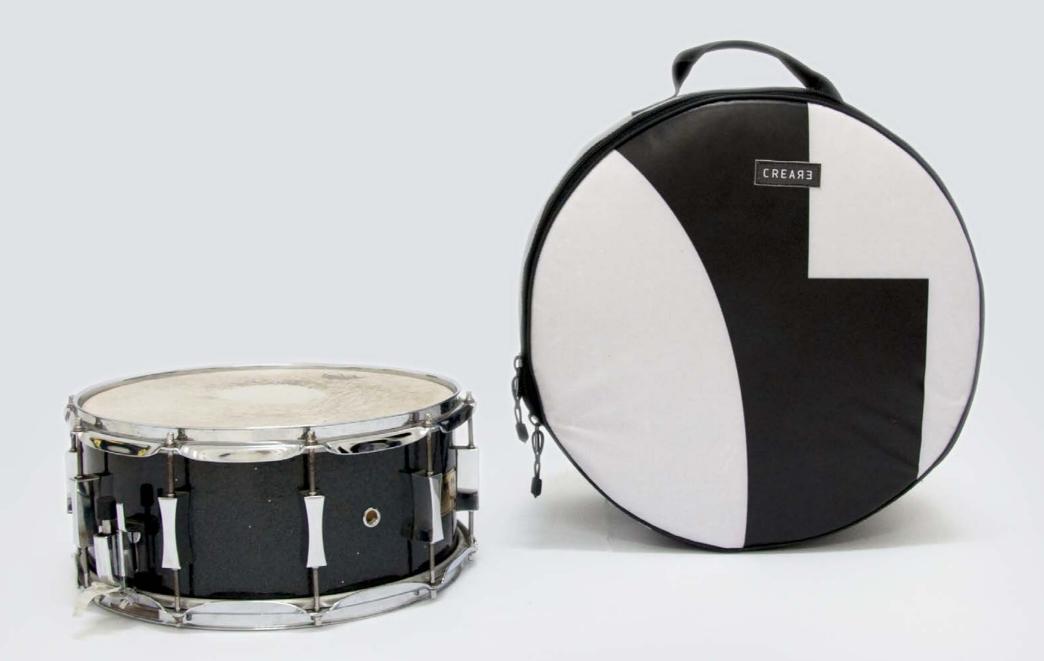

### ECO DRUM SET BAGS

Handmade eco drum set bags made with used truck tarps, ad banners and safety car belts.

Those eco drum set bags complete the drummer line by CREA•RE.

Each bag of this set is internally upholstered with high density foam. A soft ecological fur optimizes the protection of your drum set and keeps it always clean.

Internal Measures:

- Eco bass drum bag 22"×18"
- Eco floor tom bag16"x14"
- Eco tom bag 12"×10"
- Eco tom bag 10"x8"
- Eco snare drum bag 14"x6,5"

You can ask us a custom order.