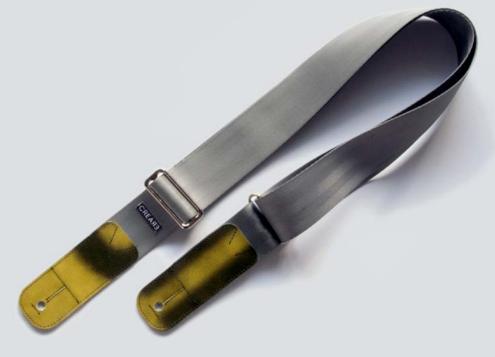

### ECO GUITAR STRAP

#### SUSTAINABLE DESIGN

Each CREA•RE Eco Guitar Strap is made with upcycled safety car belt and banners from Museum of Contemporary Art of Barcelona MACBA. The couch straps come from local scrap car companies.

#### PRECISE DETAILS, STRONG ACCESSORIES

Each CREA•RE Eco Guitar Strap is handcut, assembled one by one and sewed with our Singer 17-2. Strong and light brushed nickel buckle add resistance and minimalistic design detail.

#### END PIN GRIP

We use four layer of strong banner or truck tarp on each side of the CREA•RE Eco Guitar Strap. The holes and the cuts in the guitar strap is protected to offer you a great safe grip on your guitar.

#### FULL CONFORT

Couch straps are designed to travel and be confortable and protect people in case of accident. For this reason the couch strap is confortable and safe on your shoulder and for your guitar. Each guitar strap can hold up to 4 guitar picks (two in the front side and two in the back side).

The guitar strap is 1.8" wide [4,6 cm] and fully adjustable from 37.4" up to 64,5" [95 cm - 164cm] (pin-to-pin)

Guitar picks not included