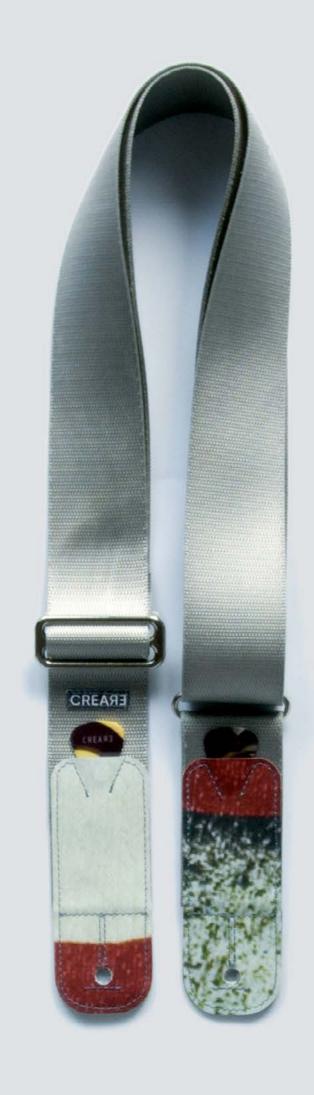

### ECO GUITAR STRAP

#### SUSTAINABLE DESIGN

Each CREA•RE Eco Guitar Strap is made with upcycled safety car belt and banners from Museum of Contemporary Art of Barcelona MACBA. The couch straps come from local scrap car companies.

#### PRECISE DETAILS, STRONG ACCESSORIES

Each CREA•RE Eco Guitar Strap is handcut, assembled one by one and sewed with our Singer 17-2. Strong and light brushed nickel buckle add resistance and minimalistic design detail.

#### FULL CONFORT

Couch straps are designed to travel and be confortable and protect people in case of accident. For this reason the couch strap is confortable and safe on your shoulder and for your guitar. Each guitar strap can hold up to 4 guitar picks (two in the front side and two in the back side).

The guitar strap is 1.8" wide [4,6 cm] and fully adjustable from 37.4" up to 64,5" [95 cm - 164cm] (pin-to-pin)

Guitar picks not included