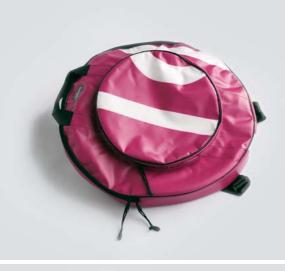

# ECO HANDPAN BAG

#### **DESIGNED FOR HANDPAN PLAYERS**

For our Eco Handpan Bag Series by CREA•RE Bags we checked different handpan and hang bags and talk with several experienced percussionists. The result is a collection that offers the best option for musicians who want to protect their handpan or hang, have the best travel experience and a unique ecologic case.

### PERFECT BALANCE

The Eco Handpan Bag Series offer the ideal mix between an hard case and gig bag offering at the same time light weight, water resistance, strong material and high travel experience.

### **PROTECTION & ECOLOGY**

Each CREA•RE Eco Handpan Bag is handcrafted upcyclyng stunning and strong truck tarps, ad banners and car safety belts.

We take care about your instrument handcrafting interiors with upholstered high density foam. We use certificated soft ecological fur to optimize the protection of your instrument and keeps it always clean.

### HANDCRAFTED TO TRAVEL

CREA•RE Eco Handpan Bag is perfect and comfortable to travel even if it rains because it is rainproof.

Two adjustable and padded straps, made of a car safety belt, allows you to carry your hang like a backpack.

Two comfortable and strong handles, made of a car safety belt and reinforced by rivets allow you to easily carry your handpan bag everywhere.

### **INTERNAL MEASURES:**

Eco Handpan Bag 58×58×28 [cm]

www.crearebags.com