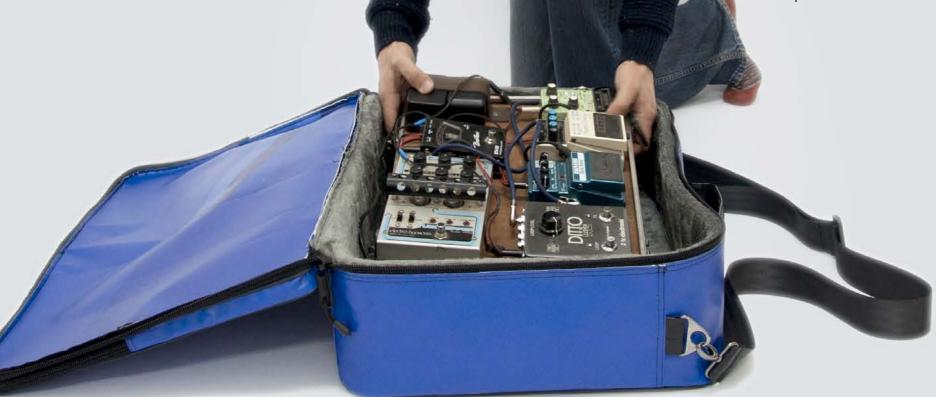

## ECO PEDALBOARD BAG

Eco pedalboard bag made of used truck tarps, ad banners and car safety belts. Internally upholstered with 1 cm of high density foam. Soft ecological fur optimizes the protection of your effects and keeps your pedalboard always clean.

An upholstered "comforter" made of ecological fur and foam protects the knobs, display and switches from any accidents in the best way.

A hard board in the bottom protects the pedalboard against potential damage during your trips.

It's perfect and comfortable to transport by bike, scooter, bus, train, metro etc. Even if rains thanks to the rainproof materials.

An adjustable and removable strap, made of a car safety belt, allows you to carry your pedalboard like a bag.

A comfortable and strong handle, made of a car safety belt and reinforced by rivets allows you to easily carry your eco pedalboard bag.

It has a spacious front pocket useful for carrying books, sheet music, cables, a book, a smartphone, a tablet, a laptop, magazines and all that you need to make great music.

The front pocket is also padded so you can use it to carry fragile and delicate stuff.

Snap hooks, head zippers and frame connectors are made of high quality, nickel free metal.

Internal Measures:

Eco Pedalboard case 63,5×37,5×12 cm

Front pocket: 65x39x3 cm