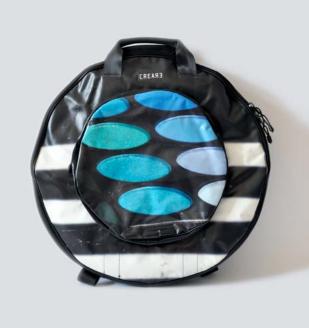

# ECO CYMBAL BAG

### DESIGNED FOR DRUMMERS

For our Eco Cymbal Bag Series by CREA•RE Bags we checked different cymbal bags and talk with several experienced drummers. The result is a collection that offers the best option for musicians who want to protect their precious cymbals, have the best travel experience, the ideal space for accessories and a unique ecologic case.

### PERFECT BALANCE

The Eco Cymbal Bag Series offer the ideal mix between an hard case and gig bag offering at the same time light weight, water resistance, strong material and high travel experience.

### PROTECTION & ECOLOGY

Each CREA•RE Eco Cymbal Bag is handcrafted upcyclyng stunning and strong truck tarps, ad banners and car safety belts.

We take care about your instrument handcrafting interiors with upholstered high density foam. We use human friendly and child friendly certificated soft ecological fur. This fur optimize the protection of your cymbal and also keeping them always clean.

### HANDCRAFTED TO TRAVEL

CREA•RE Eco Cymbal Bag is perfect and comfortable to travel by bike, scooter, bus, train, metro, even if it rains because it is rainproof.

Two adjustable and padded straps, made of a car safety belt, allow you to carry your cymbals like a backpack.

Two comfortable and strong handles, made of a car safety belt and reinforced by rivets give you possibility to easily carry your Eco Cymbal Bag everywhere.

### UNIVERSAL MEASURES

Designed to fit cymbals up 22" (ask us for custom if you need)

Internal measures (diameters):

Main pocket 58,5 cm

Hi-hat pocket 36 cm