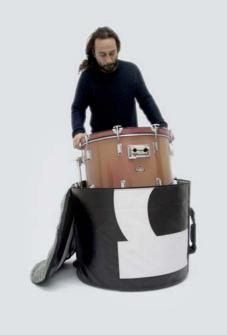

### ECO DRUM SET BAGS

Handmade eco drum set bags made with used truck tarps, ad banners and safety car belts.

Those eco drum set bags complete the drummer line by CREA•RE.

Each bag of this set is internally upholstered with high density foam. A soft ecological fur optimizes the protection of your drum set and keeps it always clean.

The bag has four practice and strong handles made of car safety belt.

The wide zip allows to completely open the top of the bag to help you put the drum in and take it out of the bag.

The floor tom bags and tom bags are designed to fit power toms.

Fast tom bags and standard tom bags are also available under custom order.

Each piece is unique, handmade, waterproof, washable and eco-friendly.

Designed to fit drum set ready to make gigs

The best way to have your unique, personal eco drum set bag for your precious drum.