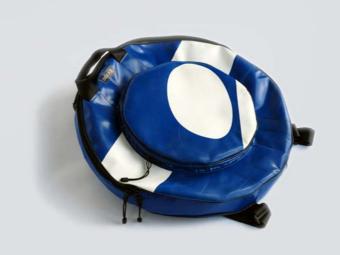

# ECO CYMBAL BAG

### PROTECTION & ECOLOGY

Each CREA•RE Eco Cymbal Bag is handcrafted upcyclyng stunning and strong truck tarps, ad banners and car safety belts.

We take care about your instrument handcrafting interiors with upholstered high density foam. We use human friendly and child friendly certificated soft ecological fur. This fur optimize the protection of your cymbal and also keeping them always clean.

### HANDCRAFTED TO TRAVEL

CREA•RE Eco Cymbal Bag is perfect and comfortable to travel by bike, scooter, bus, train, metro, even if it rains because it is rainproof.

Two adjustable and padded straps, made of a car safety belt, allow you to carry your cymbals like a backpack.

Two comfortable and strong handles, made of a car safety belt and reinforced by rivets give you possibility to easily carry your Eco Cymbal Bag everywhere.

### UNIVERSAL MEASURES

Designed to fit cymbals up 22" (ask us for custom if you need)

Internal measures (diameters):

Main pocket 58,5 cm

Hi-hat pocket 36 cm