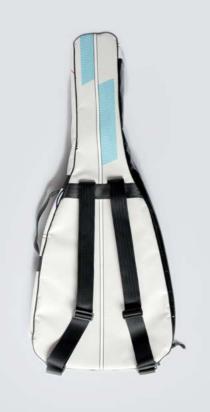

## ECO ELECTRIC GUITAR BAG

#### HANDCRAFTED TO TRAVEL

CREA•RE Eco Electric Guitar Bag is perfect and comfortable to travel everywhere and in every way, even if it rains because it is rainproof. Adjustable and removable straps, made of a car safety belt, allows you to carry your guitar like a backpack.

A comfortable and strong handle, made of a car safety belt and reinforced by rivets allows you to easily carry your guitar.