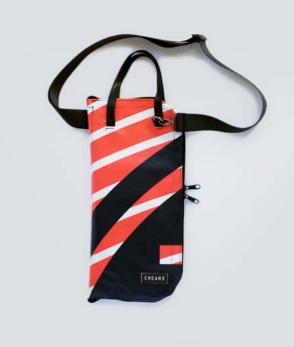

## ECO DRUMSTICKS BAG

This eco drumsticks bag is realized with up-cycled truck tarps and/or advertising banners, safety car belts bike inner tubes and paragliding wires.

The eco drumsticks bag by CREA•RE has 4 spacious sections for holding drumsticks, mallets and brushes.

Furthermore has an internal compartment where you can keep pencil and/or drum accessories.

An adjustable shoulder strap is made with car safety belt and two handles are made by bike inner tubes.

That allows you to go everywhere with your drumsticks by bike, scooter, bus etc. Even if rains thanks to the rainproof materials.

All the materials used for CREA•RE Drumsticks Bag model are very strong and resistant.

Each piece is unique, handmade, waterproof, washable and 100% eco-friendly.

The best way to have your unique, personal eco drumsticks bag.

Internal measures when open:

46 cm x 46 cm

External measures when closed:

52 cm x 24 cm x 5 cm