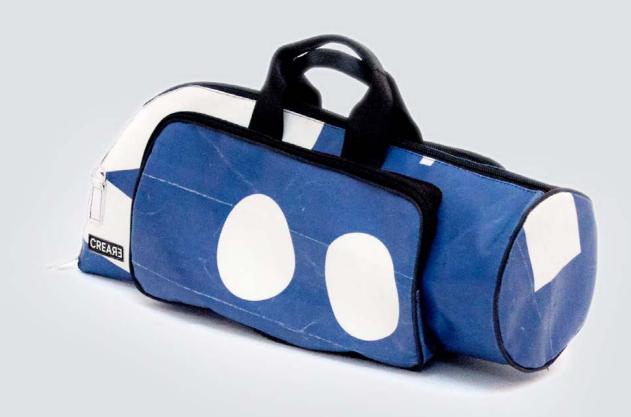

## ECO DRUMSTICKS BAG

This eco drumsticks bag is realized with up-cycled truck tarps and/or advertising banners, safety car belts bike inner tubes and paragliding wires.

The eco drumsticks bag by CREA•RE has 4 spacious sections for holding drumsticks, mallets and brushes.

Furthermore has an internal compartment where you can keep pencil and/or drum accessories.

An adjustable shoulder strap is made with car safety belt and two handles are made by bike inner tubes.

That allows you to go everywhere with your drumsticks by bike, scooter, bus etc. Even if rains thanks to the rainproof materials.

All the materials used for CREA•RE Drumsticks Bag model are very strong and resistant.

Each piece is unique, handmade, waterproof, washable and 100% eco-friendly.

The best way to have your unique, personal eco drumsticks bag.

Internal measures when open:

46 cm x 46 cm

External measures when closed:

52 cm x 24 cm x 5 cm