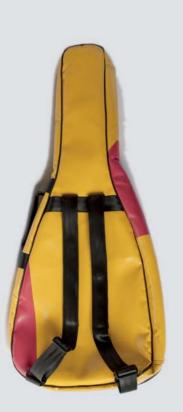

## ECO ACOUSTIC GUITAR BAG

We love the warm sound of acoustic guitars and we know how delicate is this instrument.

For our Eco Acoustic Guitar Bag Series we've checked different guitar bags and cases and talked with several acoustic and classic guitarists. We projected this series taking care about our previous experience, all the most vulnerable parts of the acoustic and classic guitar, the angle of the guitar inside the case, the vulnerability of the body, the parte most exposed to accidental shocks.

The final result of this years of research is soft case that is easy to carry, light, resistant and able to protect the guitar from shocks, unexpected and weather. This collection offers the best option for musician who wants to protect his guitar, have the best travel experience, the ideal space for accessories and a unique ecologic case.

#### HANDCRAFTED TO TRAVEL

CREA•RE Eco Electric Guitar Bag is perfect and comfortable to travel everywhere and able to protect the guitar from shocks, unexpected events and weather.

Adjustable and removable straps, made of a car safety belt, allows you to carry your guitar like a backpack.

A comfortable and strong handle, made of a car safety belt, allow you to carry your guitar like a backpack.