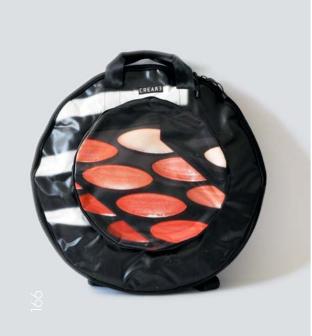

# ECO CYMBAL BAG

### DESIGNED FOR DRUMMERS

For our Eco Cymbal Bag Series by CREA•RE Bags we checked different cymbal bags and talk with several experienced drummers. The result is a collection that offers the best option for musicians who want to protect their precious cymbals, have the best travel experience, the ideal space for accessories and a unique ecologic case.

### PROTECTION & ECOLOGY

Each CREA•RE Eco Cymbal Bag is handcrafted upcyclyng stunning and strong truck tarps, ad banners and car safety belts.

We take care about your instrument handcrafting interiors with upholstered high density foam. We use human friendly and child friendly certificated soft ecological fur. This fur optimize the protection of your cymbal and also keeping them always clean.

### HANDCRAFTED TO TRAVEL

CREA•RE Eco Cymbal Bag is perfect and comfortable to travel by bike, scooter, bus, train, metro, even if it rains because it is rainproof.

Two adjustable and padded straps, made of a car safety belt, allow you to carry your cymbals like a backpack.

Two comfortable and strong handles, made of a car safety belt and reinforced by rivets give you possibility to easily carry your Eco Cymbal Bag everywhere.

### UNIVERSAL MEASURES

Designed to fit cymbals up 22" (ask us for custom if you need)

Internal measures (diameters):

Main pocket 58,5 cm

Hi-hat pocket 36 cm