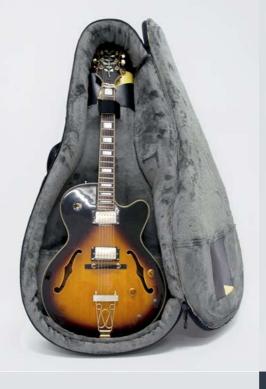

## ELECTRIC GUITAR BAG PROTECTION

Each CREA•RE Eco Electric Guitar Bag is projected to protect your instrument.

External material is light, strong and water resistant. We handcraf interiors with upholstered high density foam.

1 cm of high density foam in the whole case plus 4 internal pillows protect the body and the riff from any accidents in the best way. Internally, inside the padding, we add a recycled ABS hard board. This is the same ABS used in the cars to absorbe the impacts.

The lining made of certificated ecological fur is delicate and respect even the nitro painted models.

This ecological fur is certificated Human Friendly and Child Friendly.

Strong internal details protects the fur from the metal strings of your instrument to guarantee you a lifelong case.