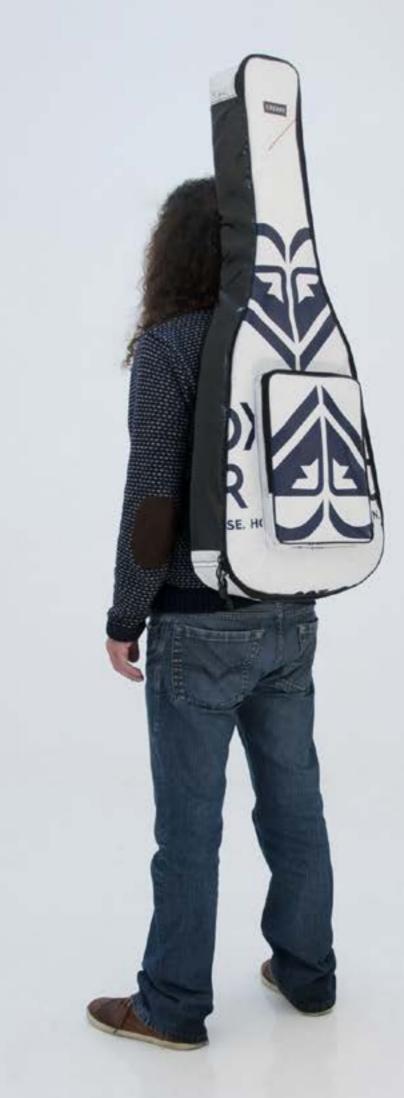

#### HANDCRAFTED TO TRAVEL

CREA•RE Eco Electric Guitar Bag is perfect and comfortable to travel everywhere and in every way, even if it rains because it is rainproof. Adjustable and removable straps, made of a car safety belt, allows you to carry your guitar like a backpack. A comfortable and strong handle, made of a car safety belt and reinforced by rivets allows you to easily carry your guitar.

# HANDCRAFTED TO TRAVEL

CREA•RE Eco Electric Bass Bag is perfect and comfortable to travel by bike, scooter, bus, train, metro, even if it rains because it is rainproof.Adjustable and removable straps, made of a car safety belt, allows you to carry your bass like a backpack. A comfortable and strong handle, made of a car safety belt and reinforced by rivets allows you to easily carry your bass.