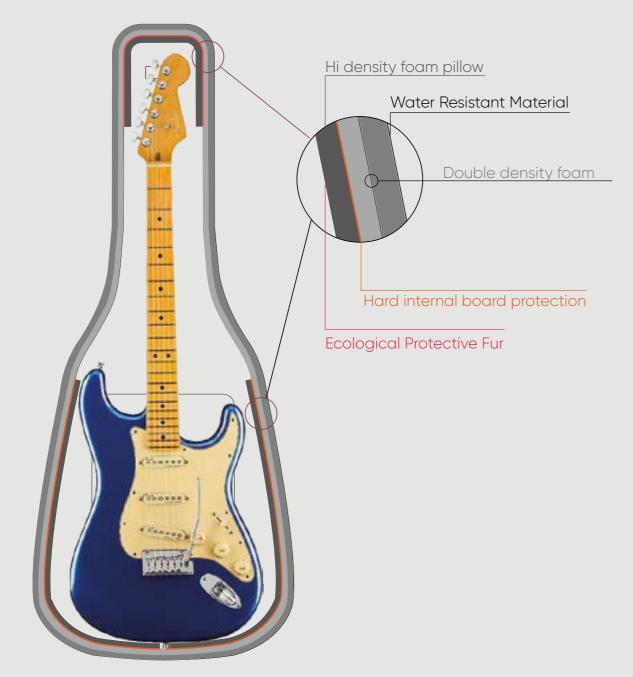

#### HIGHEST PROTECTION FOR YOUR INSTRUMENT

Each CREA•RE Eco Electric Guitar Bag is projected to protect your instrument.

External material is light, strong and water resistant. We handcraf interiors with upholstered high density foam.

1 cm of high density foam in the whole case plus 4 internal pillows protect the body and the riff from any accidents in the best way. Internally, inside the padding, we add a recycled ABS hard board. This is the same ABS used in the cars to absorbe the impacts.

The lining made of certificated ecological fur is delicate and respect even the nitro painted models. This ecological fur is certificated Human Friendly and Child Friendly.

Strong internal details protects the fur from the metal strings of your instrument to guarantee you a lifelong case.