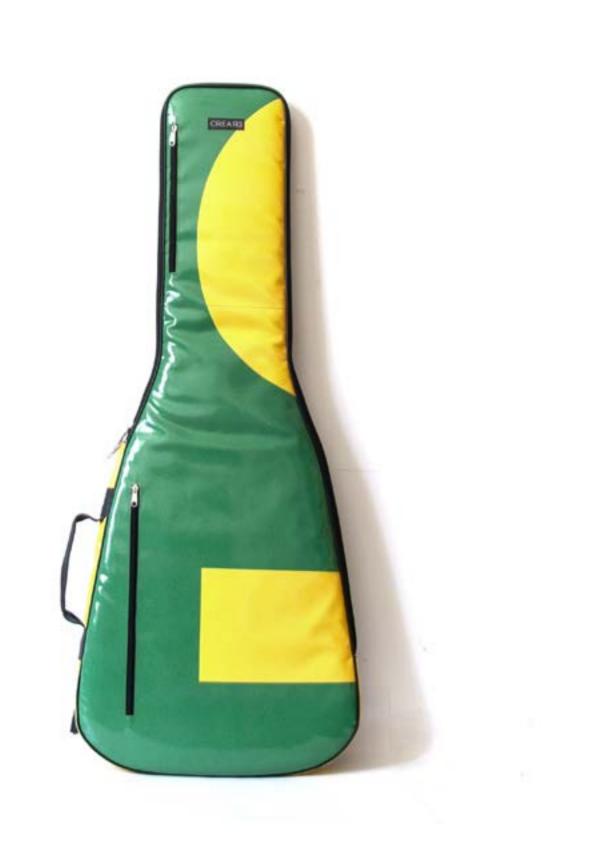

### ECO ELECTRIC GUITAR BAG

DESIGNED FROM MUSICIANS FOR MUSICIANS This case is the final result of years of research focused in the perfect electric guitar case that is easy to carry, light, resistant and able to protect the guitar from shocks, unexpected and weather. This collection offers the best option for musician who wants to protect his guitar, have the best travel experience, the ideal space for accessories and a unique ecologic case.

#### PERFECT BALANCE

The Eco Electric Guitar Bag Series offer the ideal mix between a hard case and gig bag offering at the same time light weight, water resistance, strong material and high travel experience.

#### HANDCRAFTED TO TRAVEL

CREA•RE Eco Electric Guitar Bag is perfect and comfortable to travel everywhere and in every way, even if it rains because it is rainproof. Adjustable and removable straps, made of a car safety belt, allows you to carry your guitar like a backpack. A comfortable and strong handle, made of a car safety belt and reinforced by rivets allows you to easily carry your guitar.