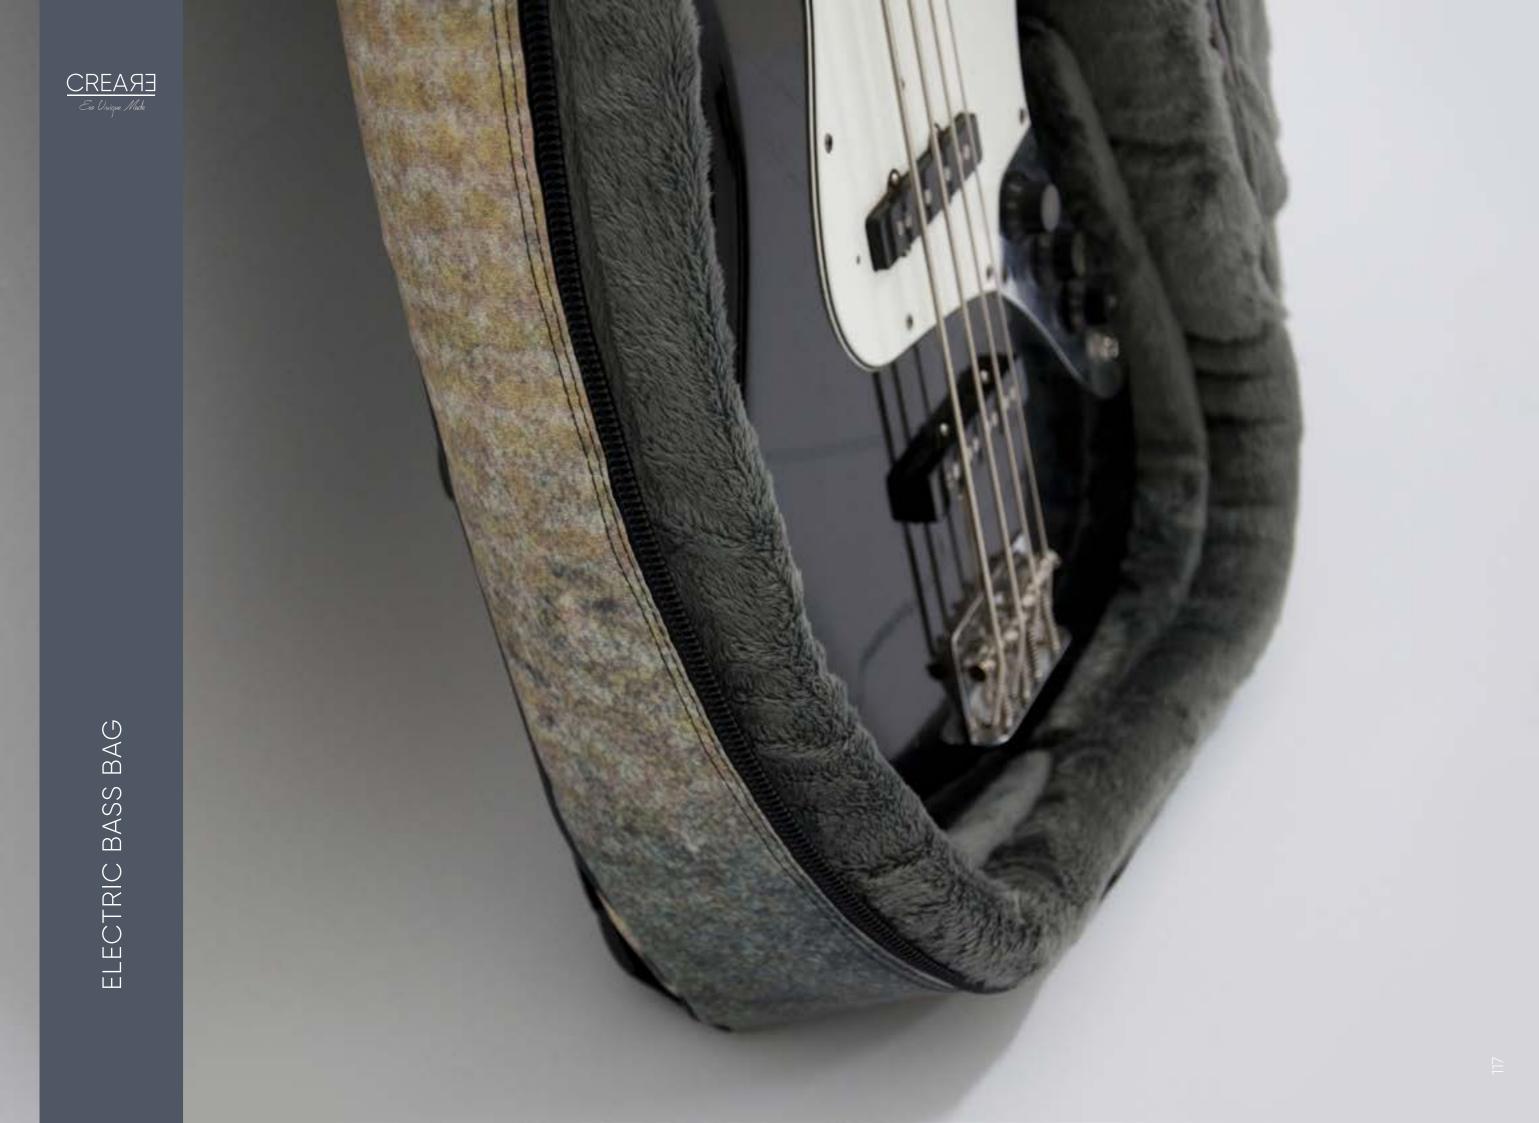

# ECO ELECTRIC BASS BAG

DESIGNED FROM MUSICIANS FOR MUSICIANS For our Eco Electric Bass Bag Series by CREA•RE Bags we checked different bass bags and cases and talk with several bass player. We projected this series taking care about all the most vulnerable parts of the bass. The result is a collection that offers the best option for musician who wants to protect his electric bass, have the best travel experience, the ideal space for your accessories and a unique ecologic case.

# HIGHEST PROTECTION FOR YOUR INSTRUMENT

Each CREA•RE Eco Electric Bass Bag is projected to protect your instrument. External material is light, strong and water resistant.

We handcraf interiors with upholstered high density foam. 2 cm of high density foam in the whole case plus 4 internal pillows protect the body and the riff from any accidents in the best way. Internally, inside the padding, we add a recycled ABS hard board. This is the same ABS used in the cars to absorbe the impacts.

The lining made of certificated ecological fur is delicate and respect even the nitro painted models. This ecological fur is certificated Human Friendly and Child Friendly.

Strong internal details protects the fur from the metal strings of your instrument to guarantee you a lifelong case.