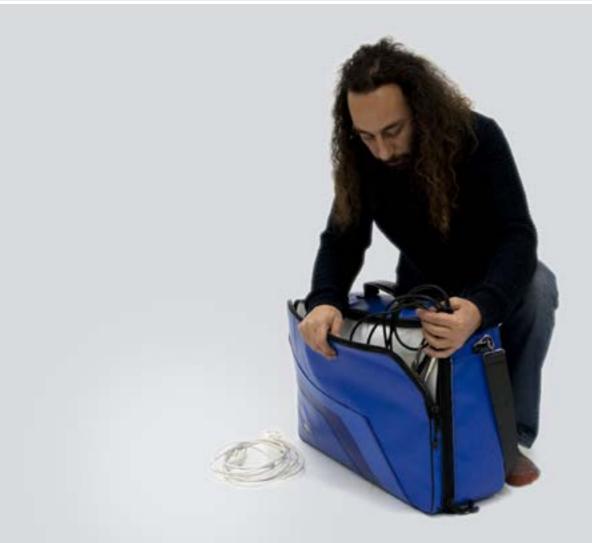

It's perfect and comfortable to transport by bike, scooter, bus, train, metro etc. Even if rains thanks to the rainproof materials.

An adjustable and removable strap, made of a car safety belt, allows you to carry your pedalboard like a bag.

A comfortable and strong handle, made of a car safety belt and reinforced by rivets allows you to easily carry your eco pedalboard bag.

It has a spacious front pocket useful for carrying books, sheet music, cables, a book, a smartphone, a tablet, a laptop, magazines and all that you need to make great music.

The front pocket is also padded so you can use it to carry fragile and delicate stuff. Snap hooks, head zippers and frame connectors are made of high quality, nickel free metal.

Internal Measures: Eco Pedalboard case 63,5×37,5×12 cm Front pocket: 65x39x3 cm