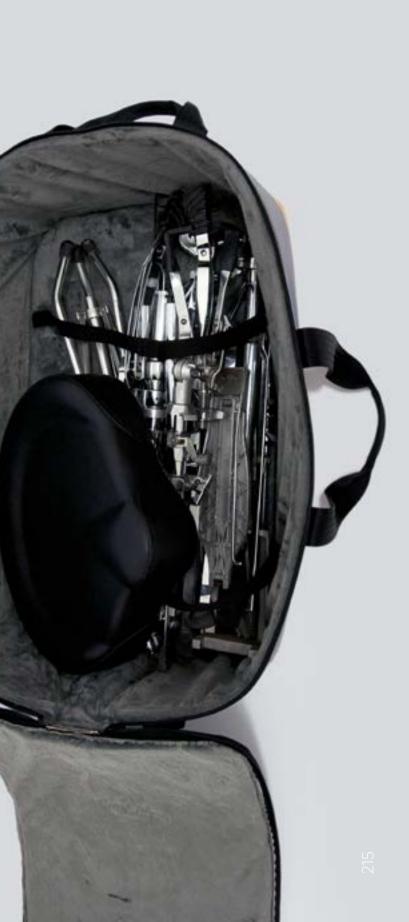

## ECO KEYBOARD BAG

#### DESIGNED FOR MUSICIANS

For our Eco Keyboard Bag Series by CREA•RE Bags we checked different keyboard and midi controller cases and talk with several experienced piano players and music producers. The result is a collection that offers the best option for musicians who want to protect their midi controller or keyboard, have the best travel experience, the ideal space for the accessories and a unique ecologic case.

#### PERFECT BALANCE

The Eco Keyboard Series offer the ideal mix between an hard case and gig bag offering at the same time light weight, water resistance, strong material and high travel experience.

#### **PROTECTION & ECOLOGY**

Each CREA•RE Eco Keyboard Bag is handcrafted upcyclyng stunning and strong truck tarps, ad banners and car safety belts.

We take care about your instrument handcrafting interiors with upholstered high density foam. We use certificated soft ecological fur. This fur optimizes the protection of your effects and keeps your keyboard and midi controller always clean.

An upholstered "comforter" made of ecological fur and foam protects the knobs, display and switches from any accidents in the best way. A hard board in the bottom protects the keyboard against potential damage during your trips.

#### HANDCRAFTED TO TRAVEL

CREA•RE Eco Keyboard Bag is perfect and comfortable to travel everywhere and in every way, even if it rains because it is rainproof.

An adjustable and removable strap, made of a car safety belt, allows you to carry your keyboard like a bag.

Two adjustable and padded straps, made of a car safety belt, allows you to carry your instrument like a backpack.

A comfortable and strong handle, made of a car safety belt and reinforced by rivets allows you to easily carry your Eco Keyboard Bag.

#### Internal Measures:

Keyboard case 105×40×11 cm Front pocket: 108×44,5x3 cm