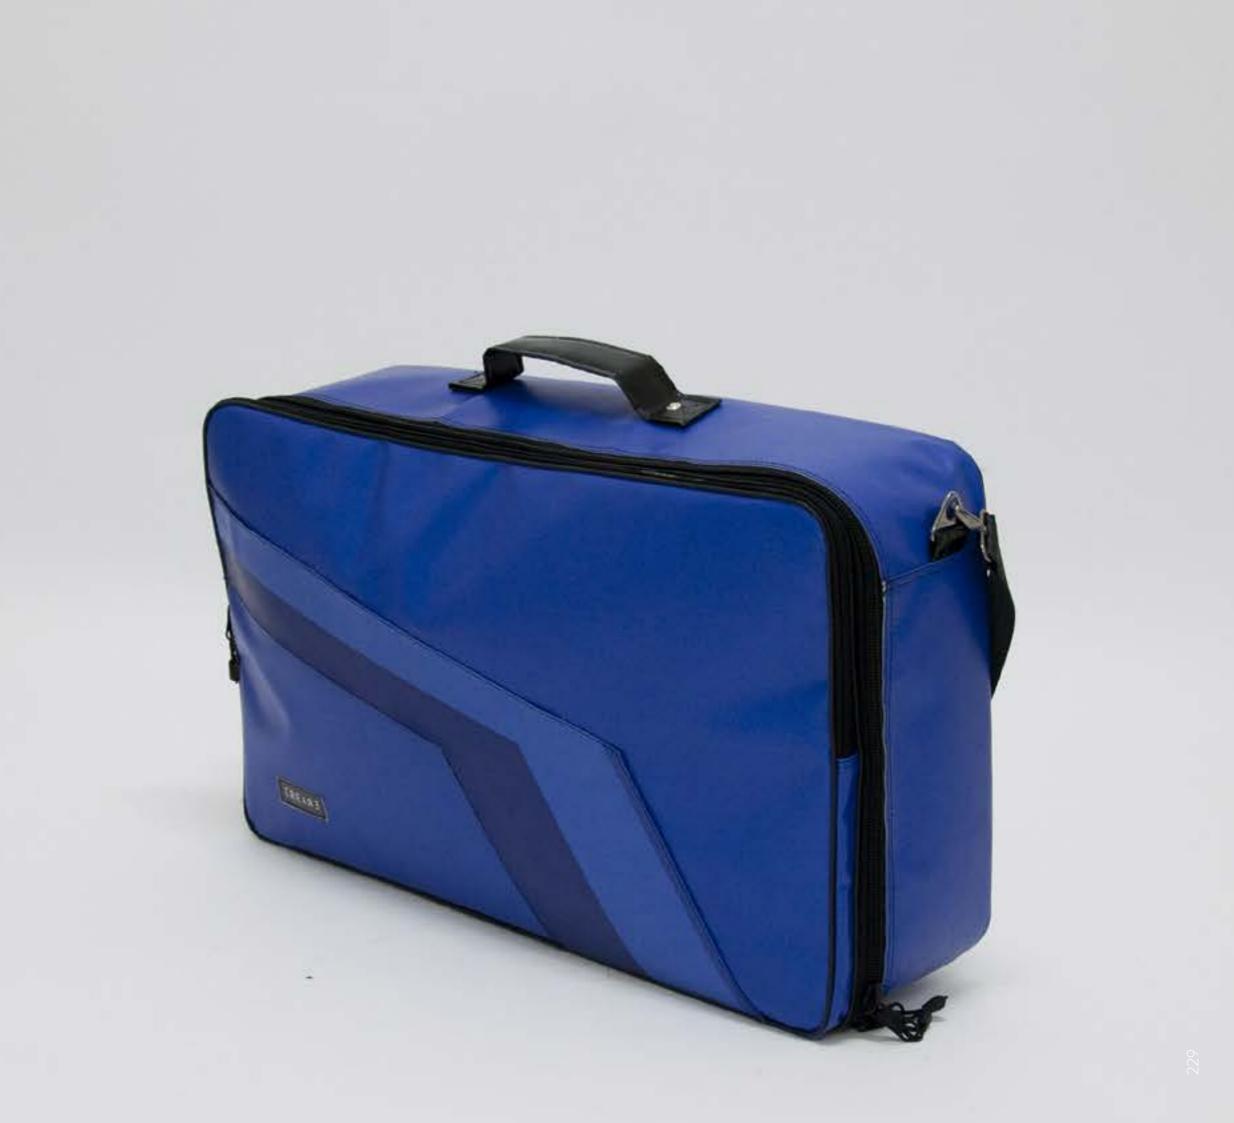

## ECO PEDALBOARD BAG

Eco pedalboard bag made of used truck tarps, ad banners and car safety belts. Internally upholstered with 1 cm of high density foam. Soft ecological fur optimizes the protection of your effects and keeps your pedalboard always clean.

An upholstered "comforter" made of ecological fur and foam protects the knobs, display and switches from any accidents in the best way.

A hard board in the bottom protects the pedalboard against potential damage during your trips.

It's perfect and comfortable to transport by bike, scooter, bus, train, metro etc. Even if rains thanks to the rainproof materials.

An adjustable and removable strap, made of a car safety belt, allows you to carry your pedalboard like a bag.

A comfortable and strong handle, made of a car safety belt and reinforced by rivets allows you to easily carry your eco pedalboard bag.

It has a spacious front pocket useful for carrying books, sheet music, cables, a book, a smartphone, a tablet, a laptop, magazines and all that you need to make great music.

The front pocket is also padded so you can use it to carry fragile and delicate stuff. Snap hooks, head zippers and frame connectors are made of high quality, nickel free metal.

Internal Measures: Eco Pedalboard case 63,5×37,5×12 cm Front pocket: 65x39x3 cm