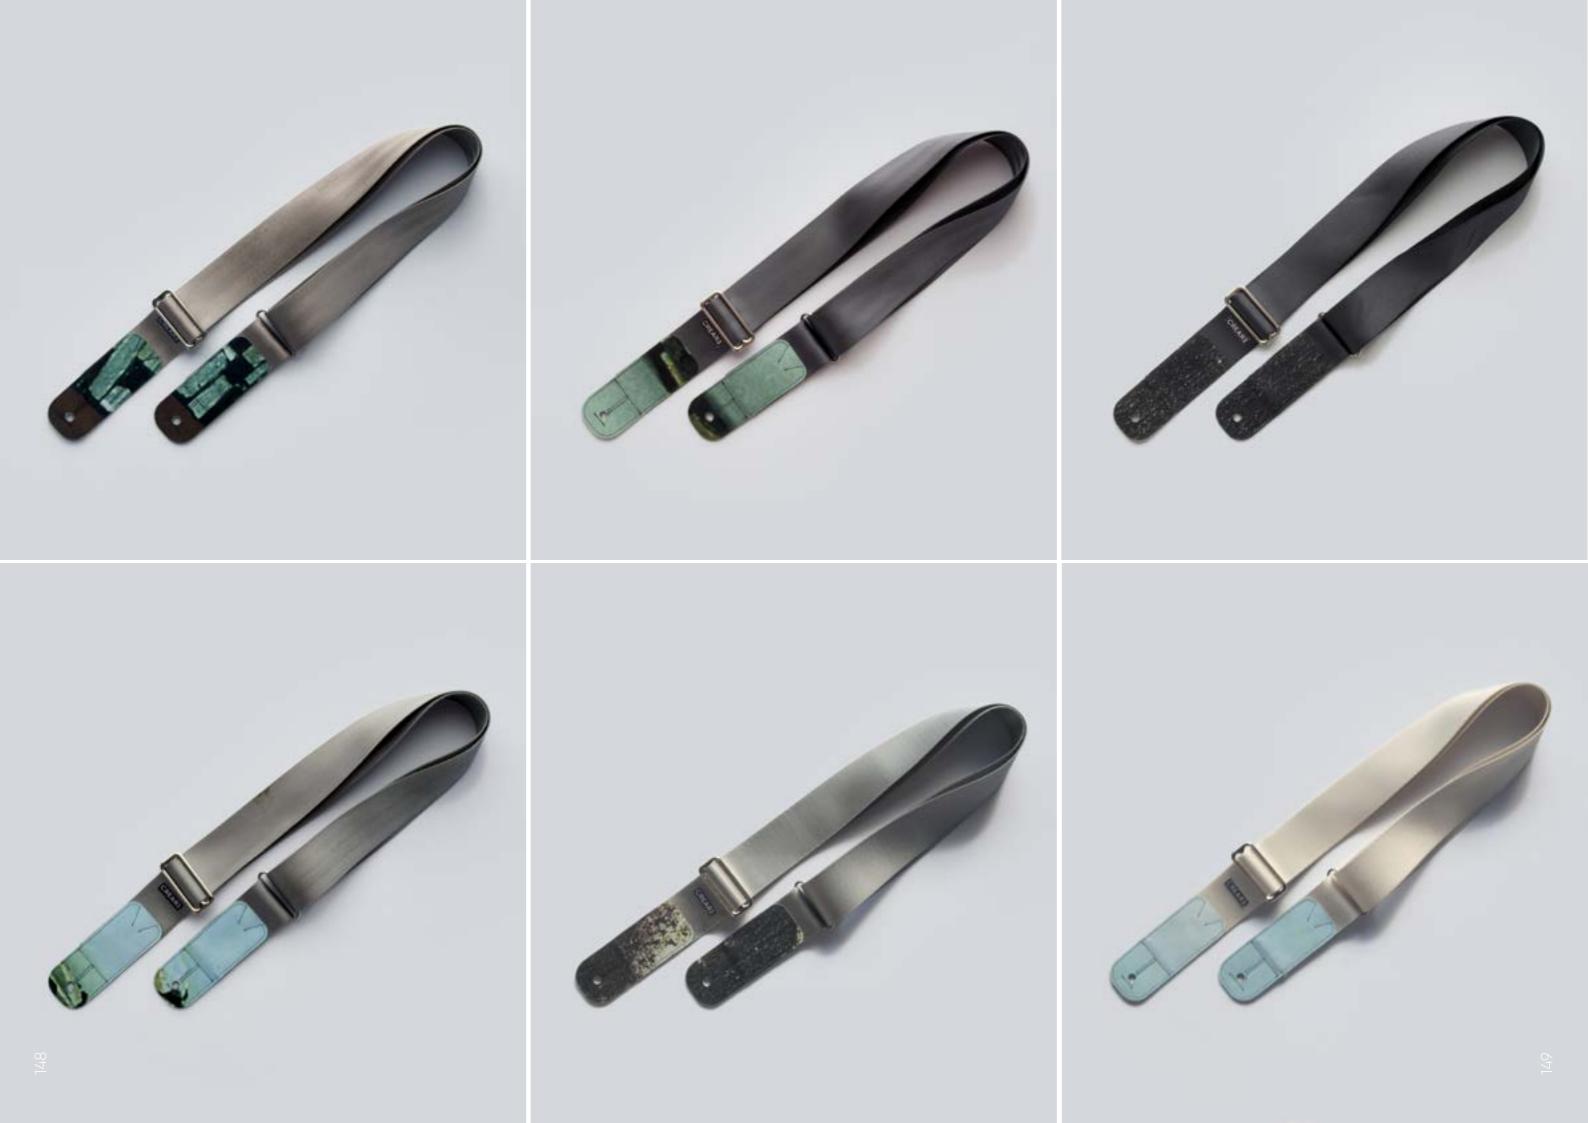

# ECO GUITAR STRAP

#### SUSTAINABLE DESIGN

Each CREA•RE Eco Guitar Strap is made with upcycled safety car belt and banners from Museum of Contemporary Art of Barcelona MACBA. The couch straps come from local scrap car companies. Each guitar straps CREA•RE is sewed using pedal sewing machine from Forties Singer 17-2

## MINIMAL AND CONTEMPORARY DESIGN

We design and assemble each guitar strap focusing on minimalistic design in order to valorize the subtle texture design of each couch strap. The composition of each MACBA banner is inspired by the contemporary artists like Malevic, Strzeminski, Burri, Bordeta and many other great example of simple and unique art composition.

### UNIQUE CRAFTSMANSHIP

For each CREA•RE Eco Guitar Strap we choose the most beautiful couch straps, paying attention to color and texture. For each Guitar Strap we cut unique banner or truck tarp patter pieces and then patching them with the couch strap that better fits in color and texture. Each CREA•RE Eco Guitar Strap is unique just like you.

PRECISE DETAILS, STRONG ACCESSORIES Each CREA•RE Eco Guitar Strap is handcut, assembled one by one and sewed with our Singer 17-2. Strong and light brushed nickel buckle add resistance and minimalistic design detail.

## END PIN GRIP

We use four layer of strong banner or truck tarp on each side of the CREA•RE Eco Guitar Strap. The holes and the cuts in the guitar strap is protected to offer you a great safe grip on your guitar.

#### FULL CONFORT

Couch straps are designed to travel and be confortable and protect people in case of accident. For this reason the couch strap is confortable and safe on your shoulder and for your guitar. Each guitar strap can hold up to 4 guitar picks (two in the front side and two in the back side). The guitar strap is 1.8" wide [4,6 cm] and fully adjustable from 37.4" up to 64,5" [95 cm -164cm] (pin-to-pin)