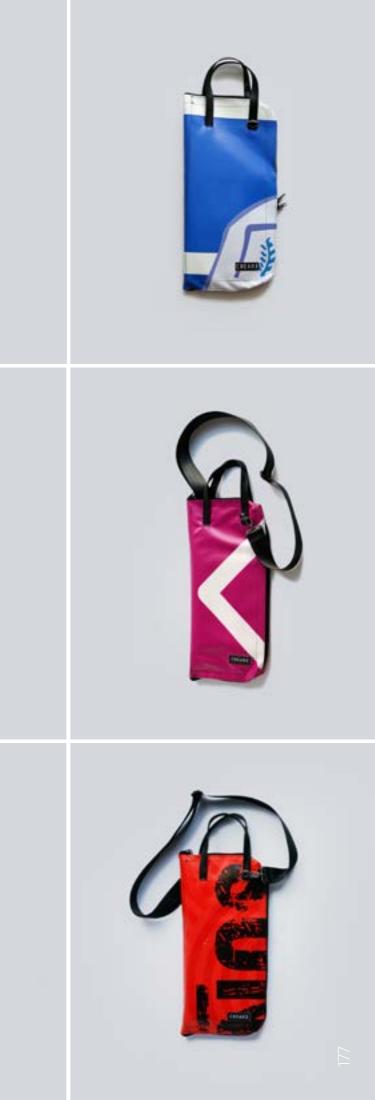

# ECO DRUMSTICKS BAG

This eco drumsticks bag is realized with up-cycled truck tarps and/or advertising banners, safety car belts bike inner tubes and paragliding wires.

The eco drumsticks bag by CREA•RE has 4 spacious sections for holding drumsticks, mallets and brushes. Furthermore has an internal compartment where you can keep pencil and/or drum accessories.

An adjustable shoulder strap is made with car safety belt and two handles are made by bike inner tubes. That allows you to go everywhere with your drumsticks by bike, scooter, bus etc. Even if rains thanks to the rainproof materials. All the materials used for CREA•RE Drumsticks Bag model are very strong and resistant.

Each piece is unique, handmade, waterproof, washable and 100% eco-friendly.

The best way to have your unique, personal eco drumsticks bag.

171

Internal measures when open: 46 cm x 46 cm

External measures when closed: 52 cm x 24 cm x 5 cm