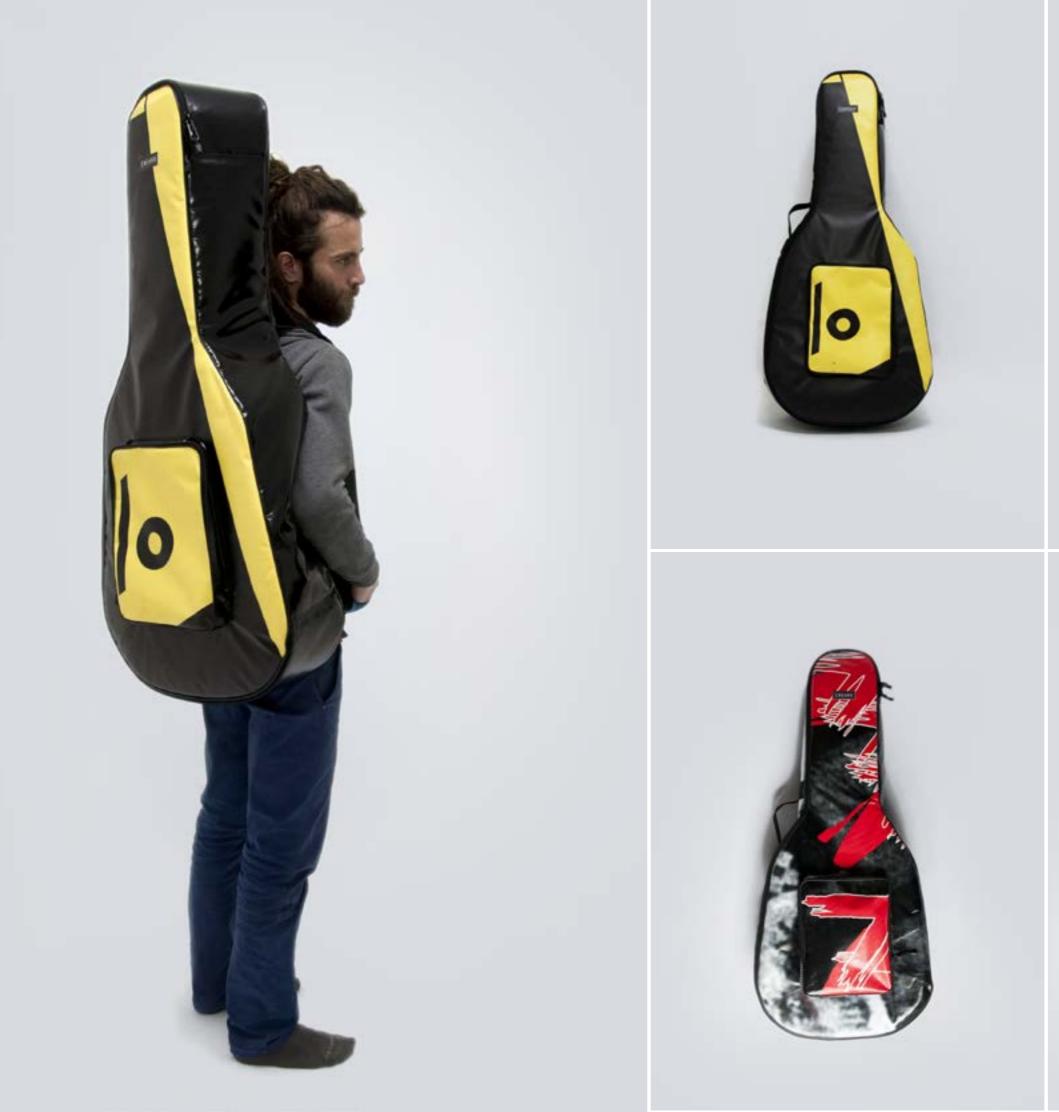

### ECO ELECTRIC GUITAR SLEEVE

DESIGNED FROM MUSICIANS FOR MUSICIANS This case is the final result of years of research focused in the perfect electric guitar sleeve that is easy to carry, light, resistant and able to protect the guitar from shocks, unexpected and weather. This collection offers the best option for musician who wants to protect his guitar, have the best travel experience, the ideal space for accessories and a unique ecologic sleeve.

#### PERFECT BALANCE

The Eco Electric Guitar Sleeve Series offer the ideal mix between an hard case and gig bag offering at the same time light weight, water resistance, strong material and high travel experience.

#### HANDCRAFTED TO TRAVEL

CREA•RE Eco Electric Guitar Sleeve is perfect and comfortable to travel everywhere and in every way, even if it rains because it is rainproof. Adjustable and removable straps, made of a car safety belt, allows you to carry your guitar like a backpack. A comfortable and strong handle, made of a car safety belt and reinforced by

rivets allows you to easily carry your guitar.

#### LOT OF (HIDDEN) SPACE

The Eco Electric Guitar Sleeve is design to allow you carry all the accessories you need to travel and make great music. You have 5 pockets, four of them with zip. In this way you can organize better you accessories and be able to take with you even a laptop if you need. All the pockets are designed to be easily used keeping the case in horizontal or vertical way.