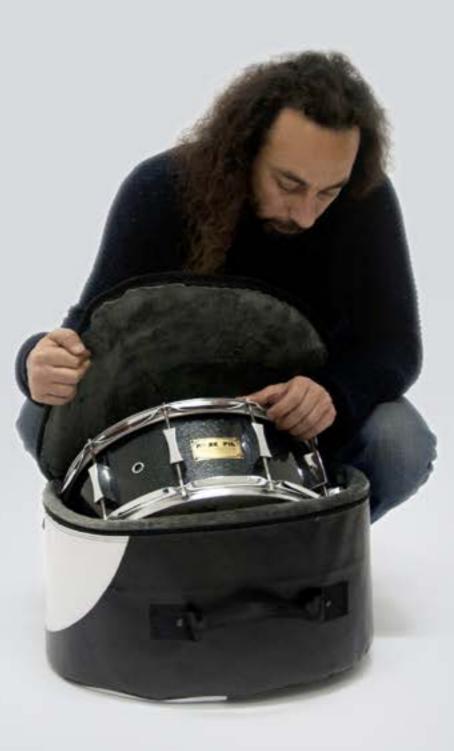

## ECO DRUM SET BAGS

Handmade eco drum set bags made with used truck tarps, ad banners and safety car belts.

Those eco drum set bags complete the drummer line by CREA•RE. Each bag of this set is internally upholstered with high density foam. A soft ecological fur optimizes the protection of your drum set and keeps it

always clean.

The bag has four practice and strong handles made of car safety belt. The wide zip allows to completely open the top of the bag to help you put the drum in and take it out of the bag.

The floor tom bags and tom bags are designed to fit power toms. Fast tom bags and standard tom bags are also available under custom order.

Each piece is unique, handmade, waterproof, washable and eco-friendly. Designed to fit drum set ready to make gigs The best way to have your unique, personal eco drum set bag for your precious drum.

Internal Measures:

- Eco bass drum bag 22"×18"
- Eco floor tom bag16"x14"
- Eco tom bag 12"×10"
- Eco tom bag 10"x8"
- Eco snare drum bag 14"x6,5"

You can ask us a custom order.

 $\sim$ 

DRUMSTICKS BAG