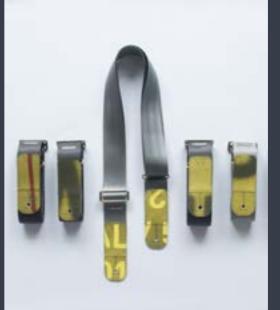

# ECO GUITAR STRAP

#### SUSTAINABLE DESIGN

Each CREA•RE Eco Guitar Strap is made with upcycled safety car belt and banners from Museum of Contemporary Art of Barcelona MACBA. The couch straps come from local scrap car companies. Each guitar straps CREA•RE is sewed using pedal sewing machine from Forties Singer 17-2

## MINIMAL AND CONTEMPORARY DESIGN

We design and assemble each guitar strap focusing on minimalistic design in order to valorize the subtle texture design of each couch strap. The composition of each MACBA banner is inspired by the contemporary artists like Malevic, Strzeminski, Burri, Bordeta and many other great example of simple and unique art composition.

### UNIQUE CRAFTSMANSHIP

For each CREA•RE Eco Guitar Strap we choose the most beautiful couch straps, paying attention to color and texture. For each Guitar Strap we cut unique banner or truck tarp patter pieces and then patching them with the couch strap that better fits in color and texture. Each CREA•RE Eco Guitar Strap is unique just like you.