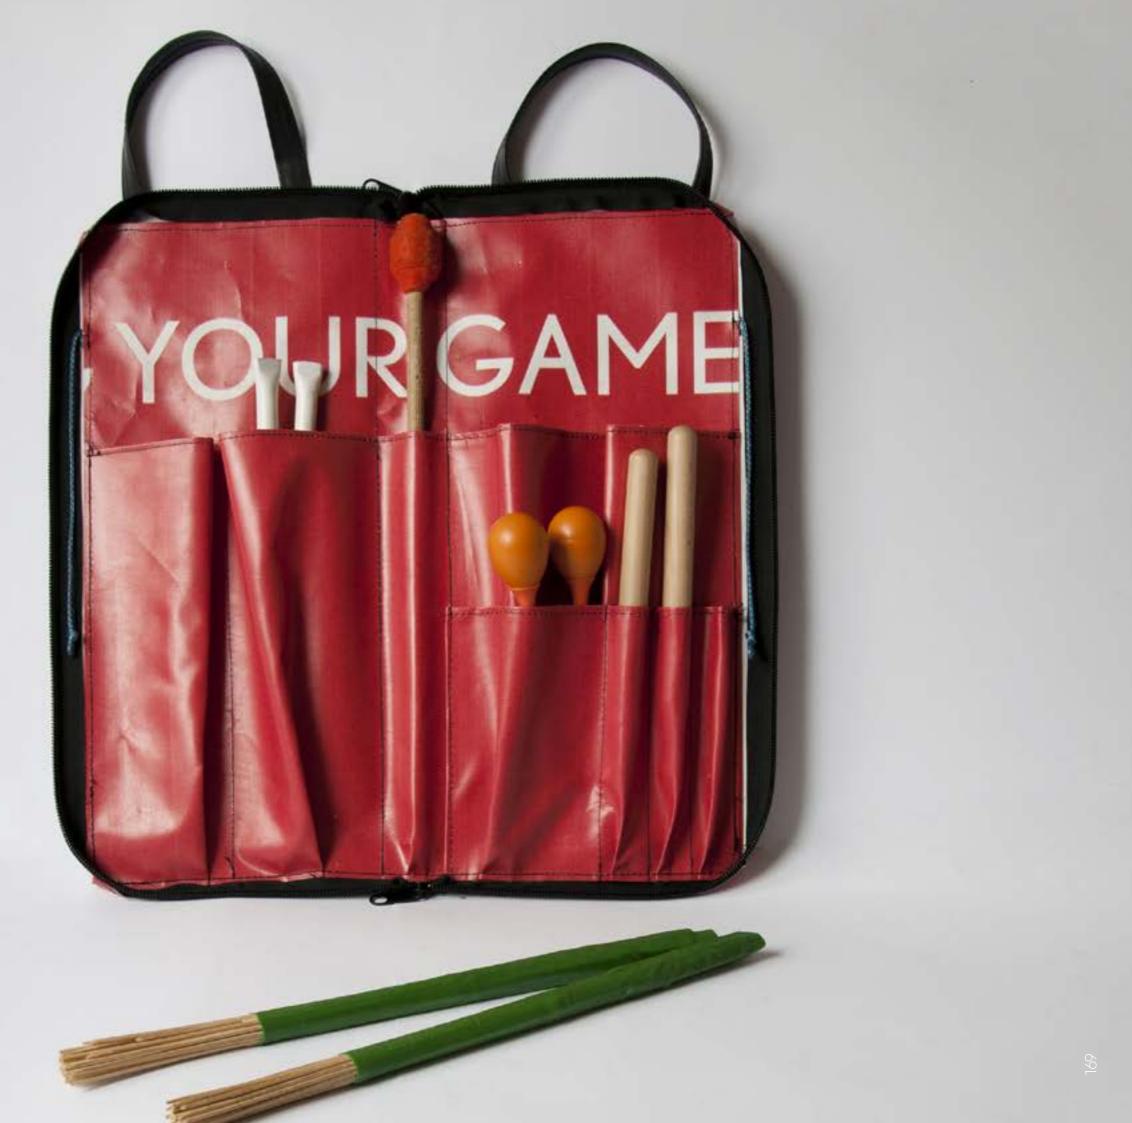

# ECO DRUMSTICKS BAG

This eco drumsticks bag is realized with up-cycled truck tarps and/or advertising banners, safety car belts bike inner tubes and paragliding wires.

The eco drumsticks bag by CREA•RE has 4 spacious sections for holding drumsticks, mallets and brushes. Furthermore has an internal compartment where you can keep pencil and/or drum accessories.

An adjustable shoulder strap is made with car safety belt and two handles are made by bike inner tubes. That allows you to go everywhere with your drumsticks by bike, scooter, bus etc. Even if rains thanks to the rainproof materials. All the materials used for CREA•RE Drumsticks Bag model are very strong and resistant.

Each piece is unique, handmade, waterproof, washable and 100% eco-friendly.

The best way to have your unique, personal eco drumsticks bag.

171

Internal measures when open: 46 cm x 46 cm

External measures when closed: 52 cm x 24 cm x 5 cm