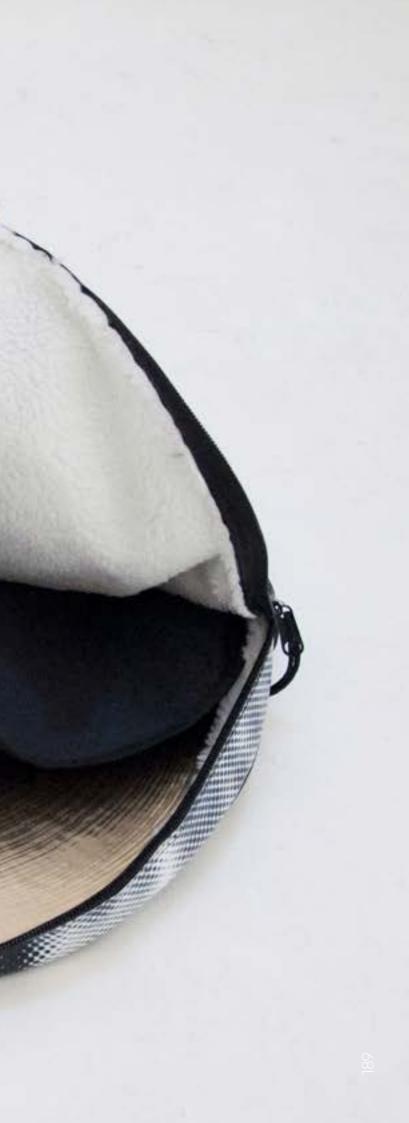

# ECO DRUMSTICKS BAG

This eco drumsticks bag is realized with up-cycled truck tarps and/or advertising banners, safety car belts bike inner tubes and paragliding wires.

The eco drumsticks bag by CREA•RE has 4 spacious sections for holding drumsticks, mallets and brushes. Furthermore has an internal compartment where you can keep pencil and/or drum accessories.

An adjustable shoulder strap is made with car safety belt and two handles are made by bike inner tubes. That allows you to go everywhere with your drumsticks by bike, scooter, bus etc. Even if rains thanks to the rainproof materials. All the materials used for CREA•RE Drumsticks Bag model are very strong and resistant.

Each piece is unique, handmade, waterproof, washable and 100% eco-friendly.

The best way to have your unique, personal eco drumsticks bag.

171

Internal measures when open: 46 cm x 46 cm

External measures when closed: 52 cm x 24 cm x 5 cm