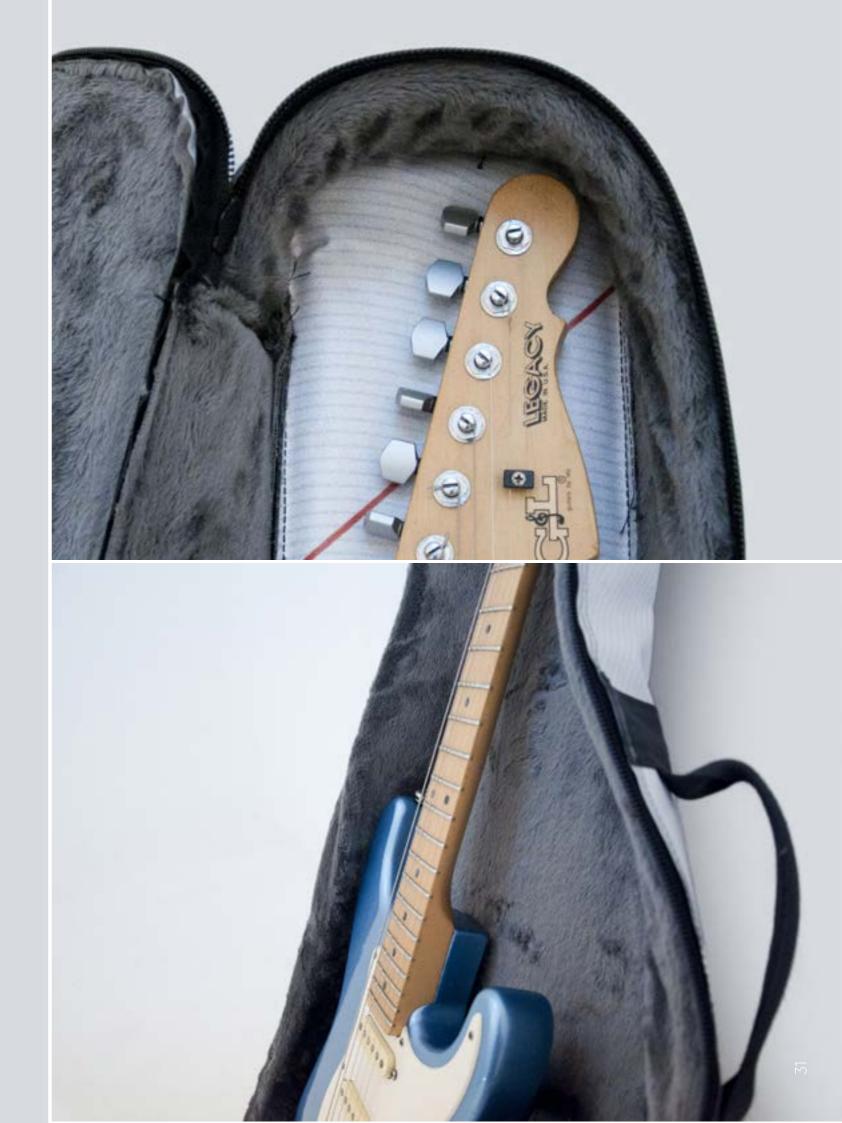

#### HIGHEST PROTECTION FOR YOUR INSTRUMENT

Each CREA•RE Eco Electric Guitar Bag is projected to protect your instrument.

External material is light, strong and water resistant. We handcraf interiors with upholstered high density foam.

1 cm of high density foam in the whole case plus 4 internal pillows protect the body and the riff from any accidents in the best way. Internally, inside the padding, we add a recycled ABS hard board. This is the same ABS used in the cars to absorbe the impacts.

The lining made of certificated ecological fur is delicate and respect even the nitro painted models. This ecological fur is certificated Human Friendly and Child Friendly.

Strong internal details protects the fur from the metal strings of your instrument to guarantee you a lifelong case.