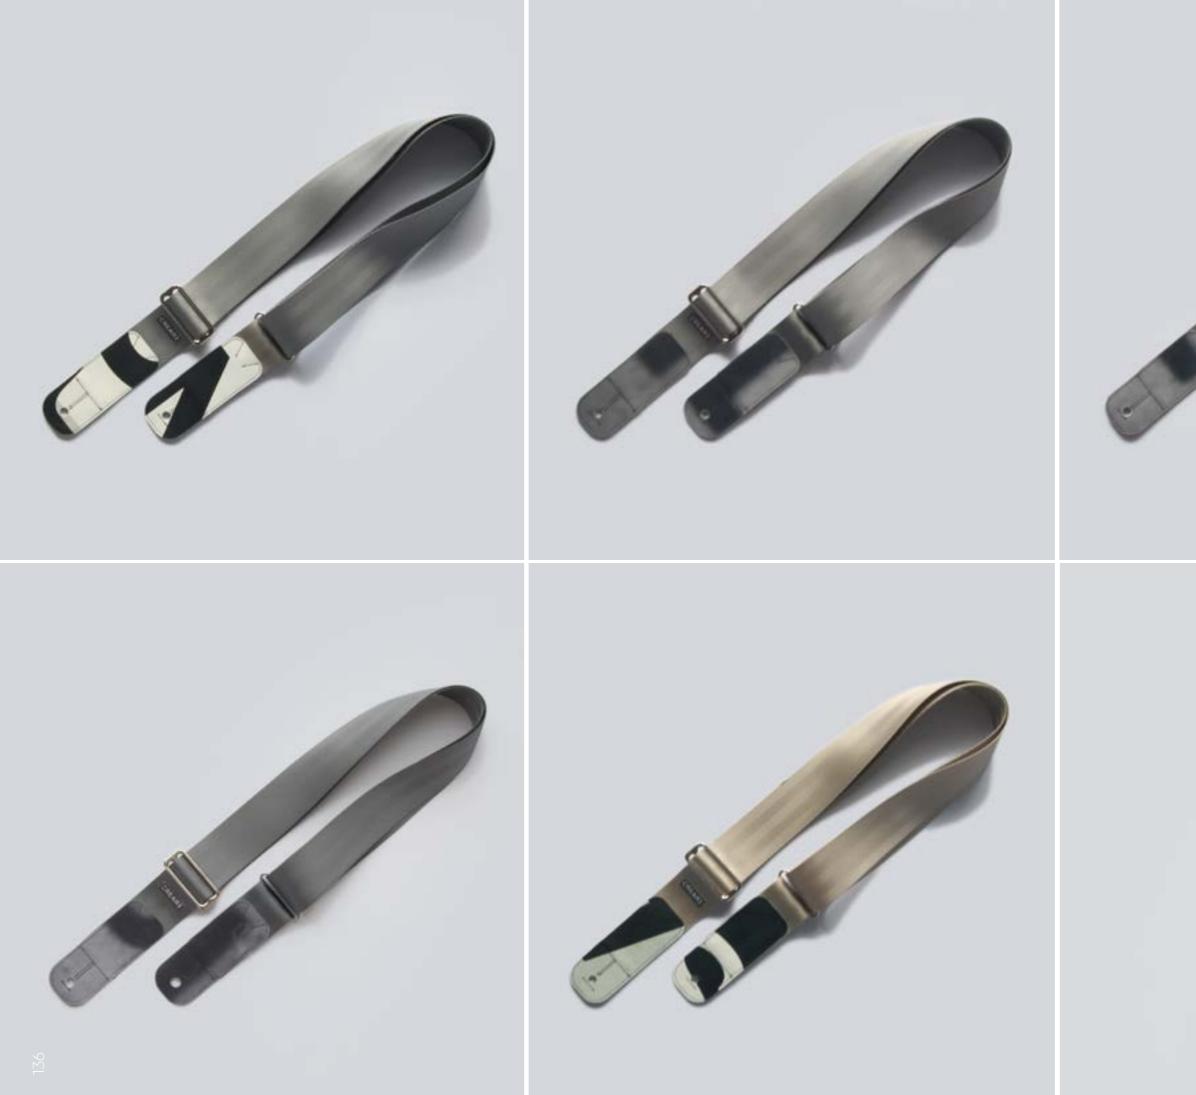

## MINIMAL AND CONTEMPORARY DESIGN

We design and assemble each guitar strap focusing on minimalistic design in order to valorize the subtle texture design of each couch strap. The composition of each MACBA banner is inspired by the contemporary artists like Malevic, Strzeminski, Burri, Bordeta and many other great example of simple and unique art composition.

### UNIQUE CRAFTSMANSHIP

For each CREA•RE Eco Guitar Strap we choose the most beautiful couch straps, paying attention to color and texture. For each Guitar Strap we cut unique banner or truck tarp patter pieces and then patching them with the couch strap that better fits in color and texture. Each CREA•RE Eco Guitar Strap is unique just like you.