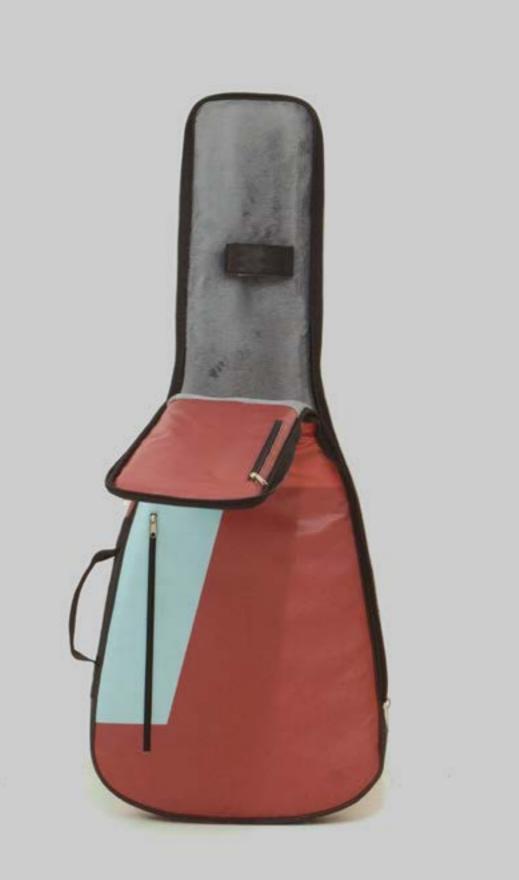

In order to give you the best travel experience we pad the shoulder straps to provide an high level of comfort while in use.

You find internal pockets and/or hidden pocket for your precious accessories, documents or money.

### HIGH QUALITY DETAILS

At CREA•RE each detail is important. For this reason our bags come standard with the strogest zipper pulls and self-healing nylon zippers.

Double zippers on big compartments also double their lifespan.