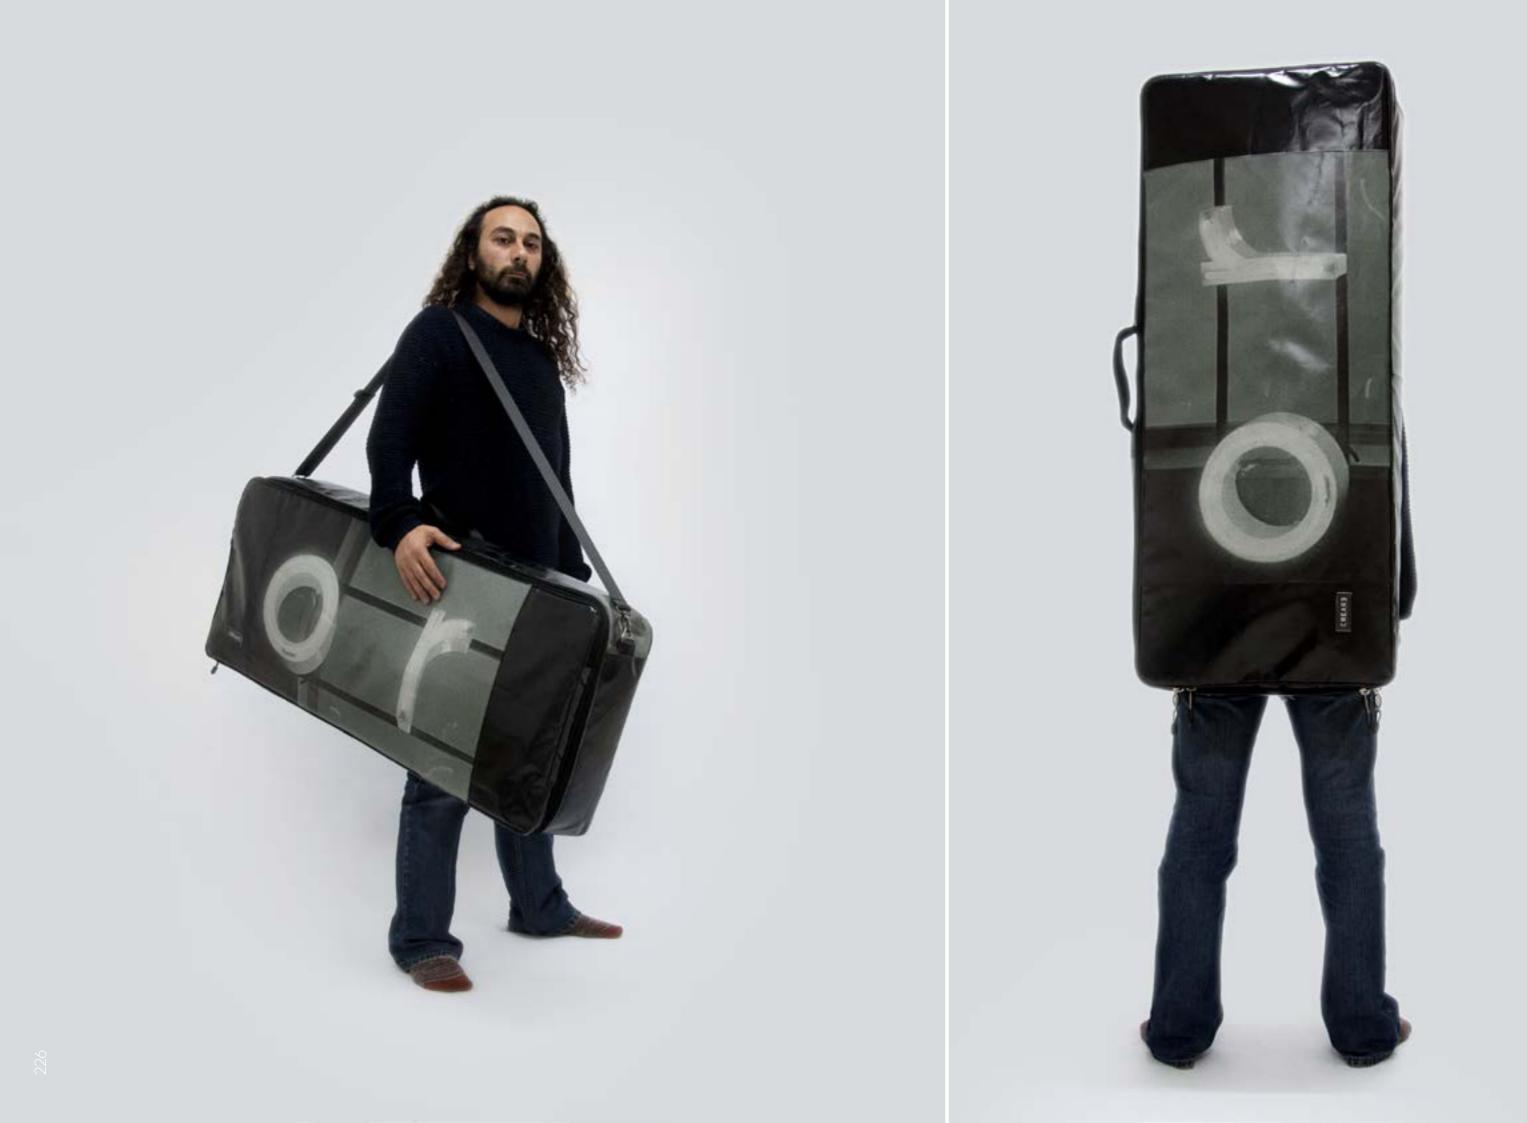

#### HANDCRAFTED TO TRAVEL

CREA•RE Eco Keyboard Bag is perfect and comfortable to travel everywhere and in every way, even if it rains because it is rainproof.

An adjustable and removable strap, made of a car safety belt, allows you to carry your keyboard like a bag.

Two adjustable and padded straps, made of a car safety belt, allows you to carry your instrument like a backpack.

A comfortable and strong handle, made of a car safety belt and reinforced by rivets allows you to easily carry your Eco Keyboard Bag.