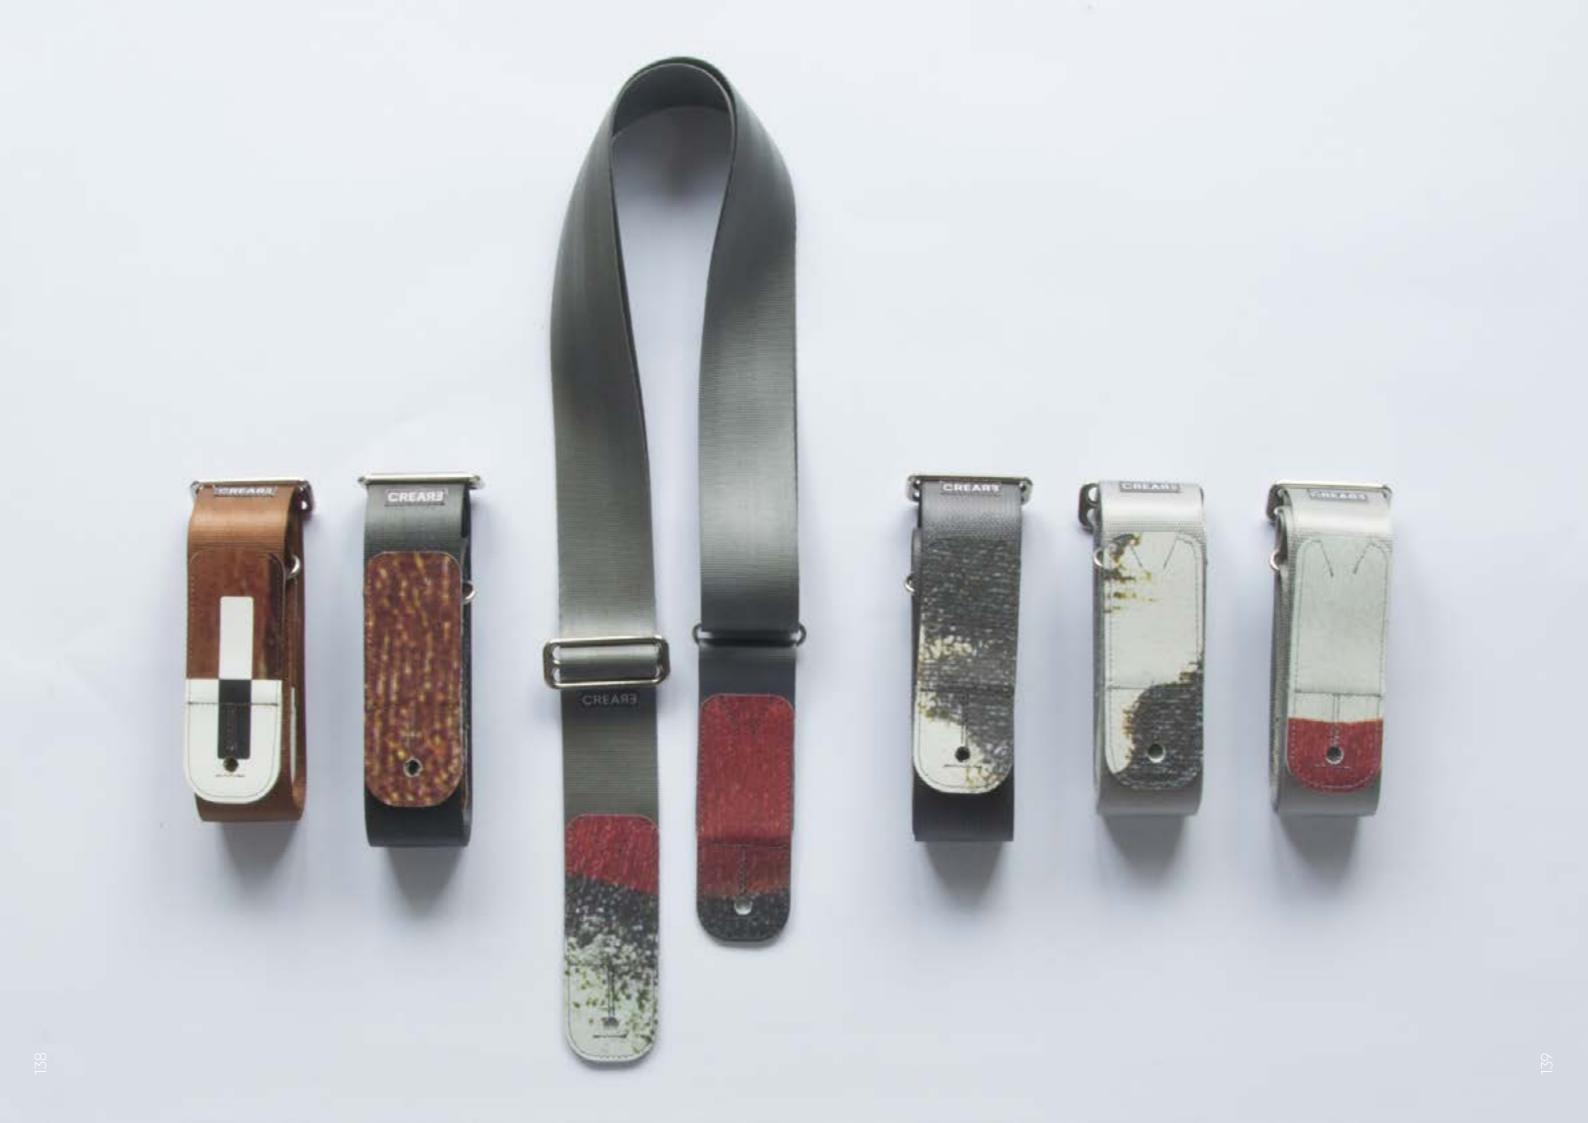

# ECO GUITAR STRAP

#### SUSTAINABLE DESIGN

Each CREA•RE Eco Guitar Strap is made with upcycled safety car belt and banners from Museum of Contemporary Art of Barcelona MACBA. The couch straps come from local scrap car companies. Each guitar straps CREA•RE is sewed using pedal sewing machine from Forties Singer 17-2

## MINIMAL AND CONTEMPORARY DESIGN

We design and assemble each guitar strap focusing on minimalistic design in order to valorize the subtle texture design of each couch strap. The composition of each MACBA banner is inspired by the contemporary artists like Malevic, Strzeminski, Burri, Bordeta and many other great example of simple and unique art composition.

### UNIQUE CRAFTSMANSHIP

For each CREA•RE Eco Guitar Strap we choose the most beautiful couch straps, paying attention to color and texture. For each Guitar Strap we cut unique banner or truck tarp patter pieces and then patching them with the couch strap that better fits in color and texture. Each CREA•RE Eco Guitar Strap is unique just like you.

PRECISE DETAILS, STRONG ACCESSORIES Each CREA•RE Eco Guitar Strap is handcut, assembled one by one and sewed with our Singer 17-2. Strong and light brushed nickel buckle add resistance and minimalistic design detail.

## END PIN GRIP

We use four layer of strong banner or truck tarp on each side of the CREA•RE Eco Guitar Strap. The holes and the cuts in the guitar strap is protected to offer you a great safe grip on your guitar.

#### FULL CONFORT

Couch straps are designed to travel and be confortable and protect people in case of accident. For this reason the couch strap is confortable and safe on your shoulder and for your guitar. Each guitar strap can hold up to 4 guitar picks (two in the front side and two in the back side). The guitar strap is 1.8" wide [4,6 cm] and fully adjustable from 37.4" up to 64,5" [95 cm -164cm] (pin-to-pin)