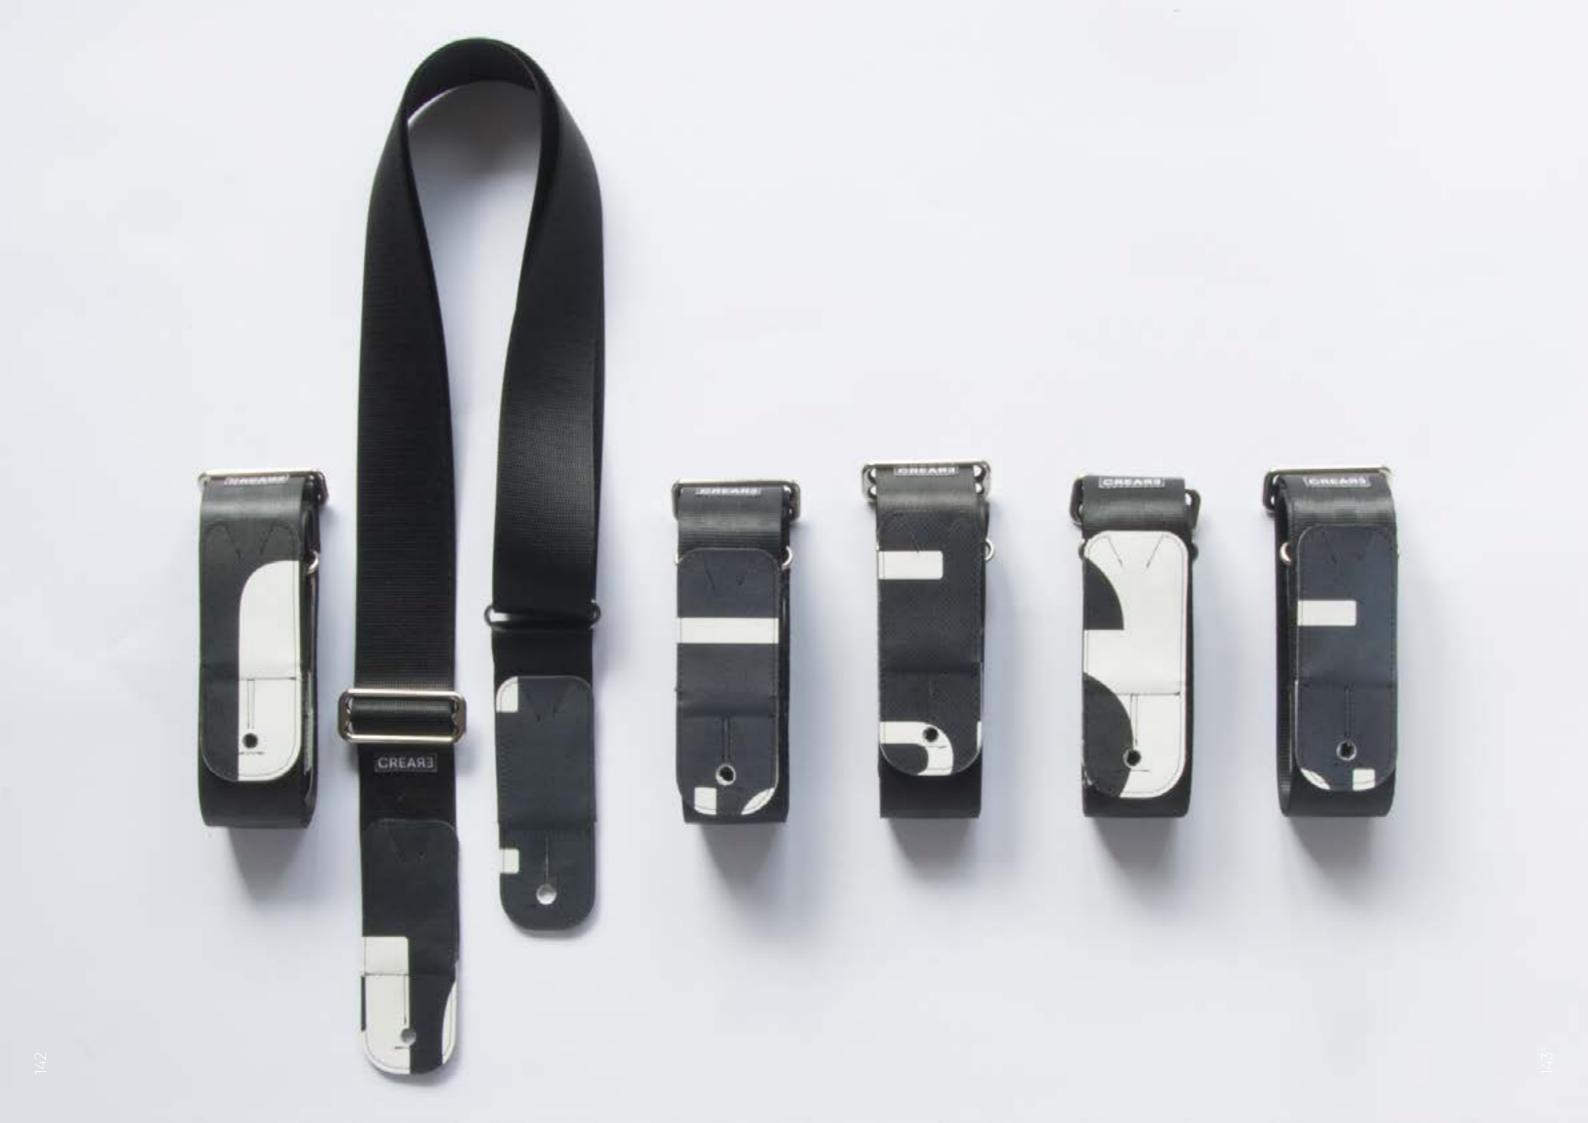

# ECO GUITAR STRAP

#### SUSTAINABLE DESIGN

Each CREA•RE Eco Guitar Strap is made with upcycled safety car belt and banners from Museum of Contemporary Art of Barcelona MACBA. The couch straps come from local scrap car companies. Each guitar straps CREA•RE is sewed using pedal sewing machine from Forties Singer 17-2

## MINIMAL AND CONTEMPORARY DESIGN

We design and assemble each guitar strap focusing on minimalistic design in order to valorize the subtle texture design of each couch strap. The composition of each MACBA banner is inspired by the contemporary artists like Malevic, Strzeminski, Burri, Bordeta and many other great example of simple and unique art composition.

### UNIQUE CRAFTSMANSHIP

For each CREA•RE Eco Guitar Strap we choose the most beautiful couch straps, paying attention to color and texture. For each Guitar Strap we cut unique banner or truck tarp patter pieces and then patching them with the couch strap that better fits in color and texture. Each CREA•RE Eco Guitar Strap is unique just like you.

PRECISE DETAILS, STRONG ACCESSORIES Each CREA•RE Eco Guitar Strap is handcut, assembled one by one and sewed with our Singer 17-2. Strong and light brushed nickel buckle add resistance and minimalistic design detail.

## END PIN GRIP

We use four layer of strong banner or truck tarp on each side of the CREA•RE Eco Guitar Strap. The holes and the cuts in the guitar strap is protected to offer you a great safe grip on your guitar.

#### FULL CONFORT

Couch straps are designed to travel and be confortable and protect people in case of accident. For this reason the couch strap is confortable and safe on your shoulder and for your guitar. Each guitar strap can hold up to 4 guitar picks (two in the front side and two in the back side). The guitar strap is 1.8" wide [4,6 cm] and fully adjustable from 37.4" up to 64,5" [95 cm -164cm] (pin-to-pin)