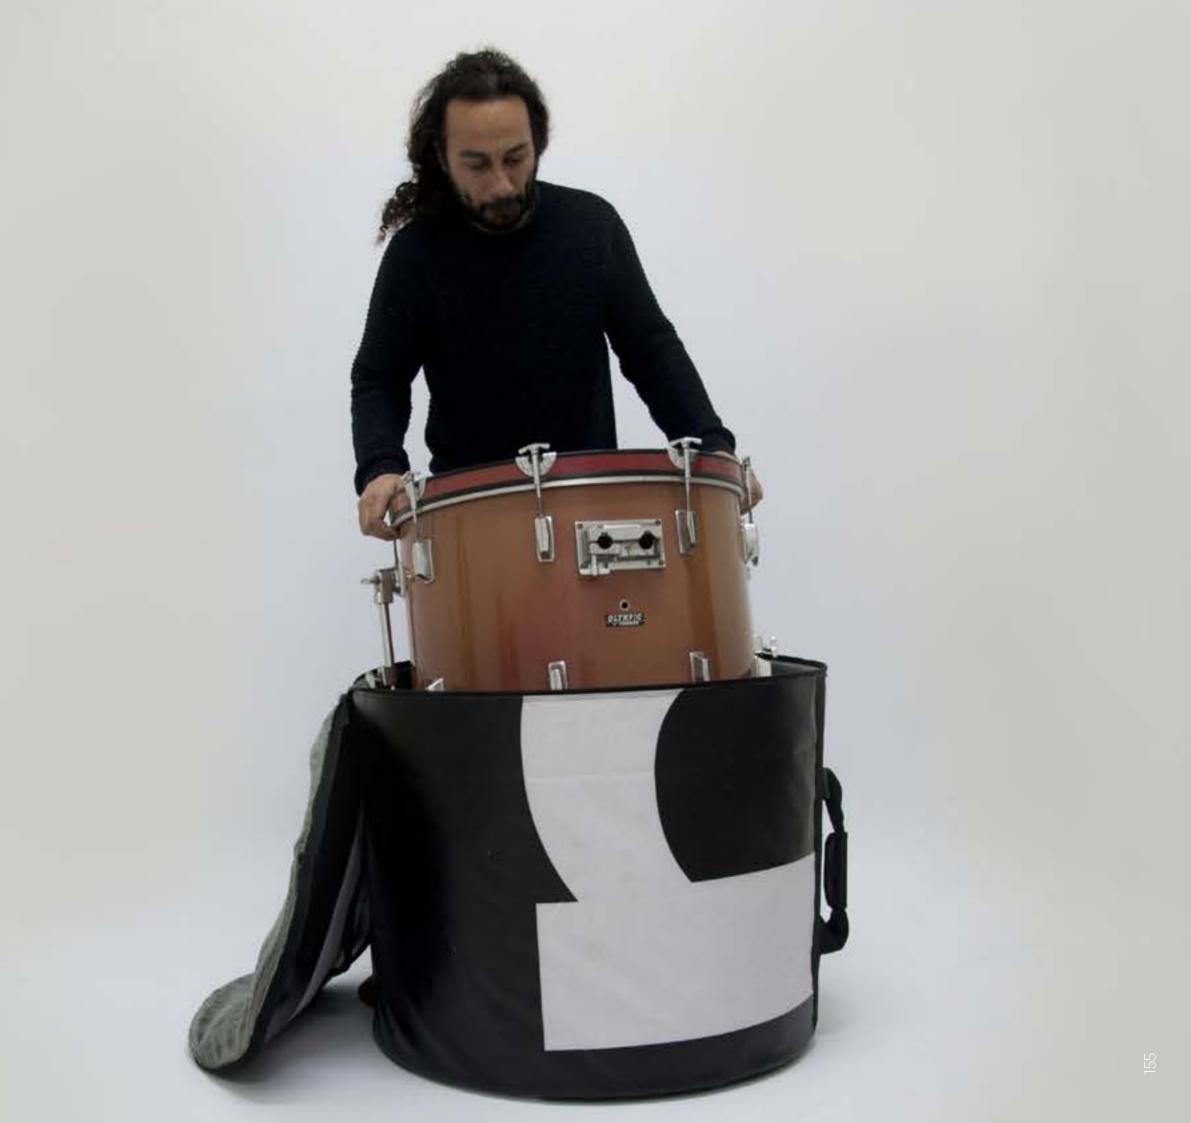

## ECO DRUM SET BAGS

Handmade eco drum set bags made with used truck tarps, ad banners and safety car belts.

Those eco drum set bags complete the drummer line by CREA•RE. Each bag of this set is internally upholstered with high density foam. A soft ecological fur optimizes the protection of your drum set and keeps it

always clean.

The bag has four practice and strong handles made of car safety belt. The wide zip allows to completely open the top of the bag to help you put the drum in and take it out of the bag.

The floor tom bags and tom bags are designed to fit power toms. Fast tom bags and standard tom bags are also available under custom order.

Each piece is unique, handmade, waterproof, washable and eco-friendly. Designed to fit drum set ready to make gigs The best way to have your unique, personal eco drum set bag for your precious drum.

Internal Measures:

- Eco bass drum bag 22"×18"
- Eco floor tom bag16"x14"
- Eco tom bag 12"×10"
- Eco tom bag 10"x8"
- Eco snare drum bag 14"x6,5"

You can ask us a custom order.

 $\sim$ 

DRUMSTICKS BAG