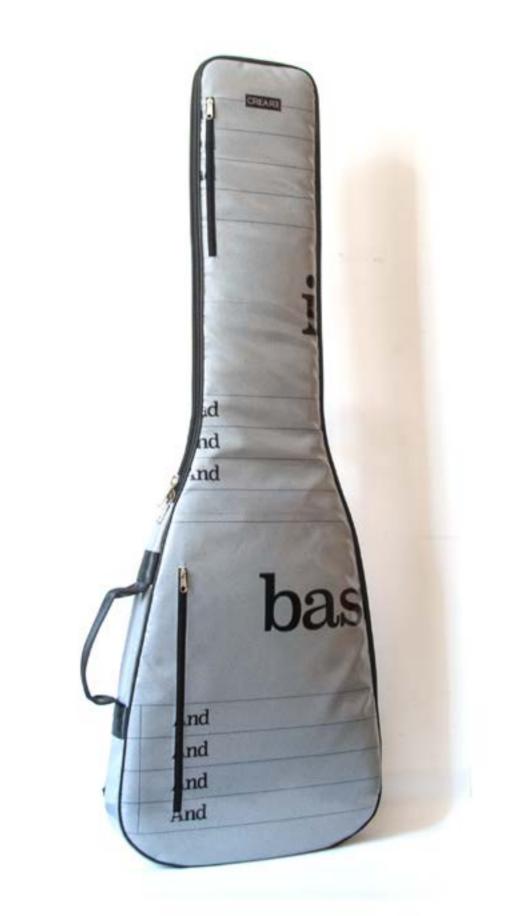

# ECO ELECTRIC BASS BAG

DESIGNED FROM MUSICIANS FOR MUSICIANS For our Eco Electric Bass Bag Series by CREA•RE Bags we checked different bass bags and cases and talk with several bass player. We projected this series taking care about all the most vulnerable parts of the bass. The result is a collection that offers the best option for musician who wants to protect his electric bass, have the best travel experience, the ideal space for your accessories and a unique ecologic case.

# PERFECT BALANCE

The Eco Electric Bass Bag Series offer the ideal mix between an hard case and gig bag offering at the same time light weight, water resistance, strong material and high travel experience.

# HANDCRAFTED TO TRAVEL

CREA•RE Eco Electric Bass Bag is perfect and comfortable to travel by bike, scooter, bus, train, metro, even if it rains because it is rainproof.Adjustable and removable straps, made of a car safety belt, allows you to carry your bass like a backpack. A comfortable and strong handle, made of a car safety belt and reinforced by rivets allows you to easily carry your bass.

UNIVERSAL MEASURES Fit solid (almost) all electric bass models.

Internal Measures: Bass guitar case 119,5×39,8×7 [cm] Front pocket: 26x34x4 [cm]