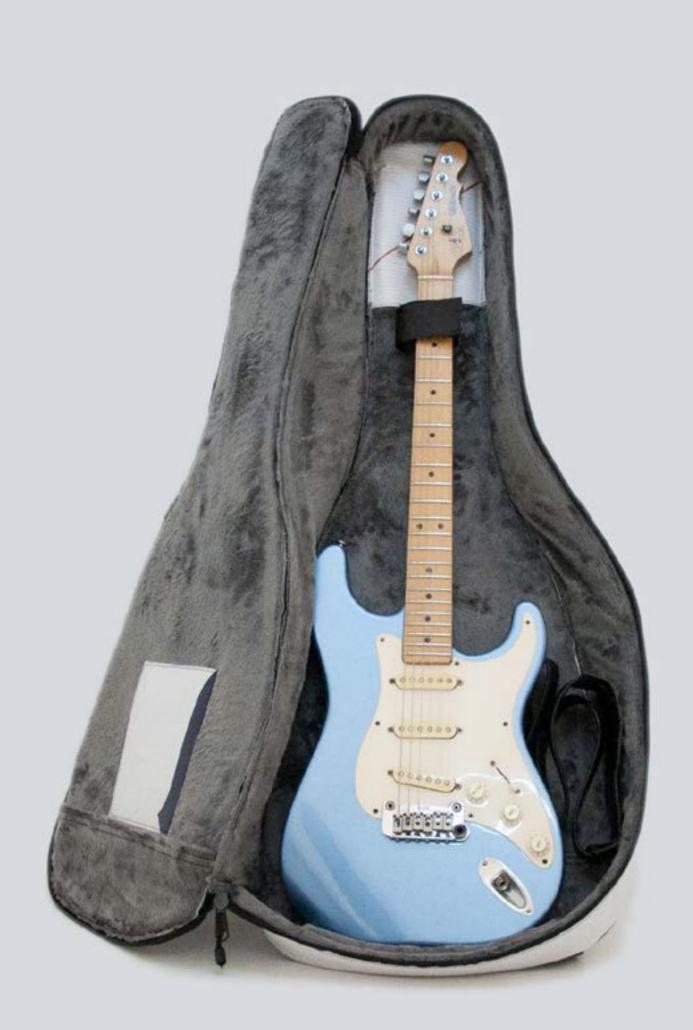

#### HIGHEST PROTECTION FOR YOUR INSTRUMENT

Each CREA•RE Eco Electric Guitar Bag is projected to protect your instrument.

External material is light, strong and water resistant. We handcraf interiors with upholstered high density foam.

1 cm of high density foam in the whole case plus 4 internal pillows protect the body and the riff from any accidents in the best way. Internally, inside the padding, we add a recycled ABS hard board. This is the same ABS used in the cars to absorbe the impacts.

The lining made of certificated ecological fur is delicate and respect even the nitro painted models. This ecological fur is certificated Human Friendly and Child Friendly.

Strong internal details protects the fur from the metal strings of your instrument to guarantee you a lifelong case.