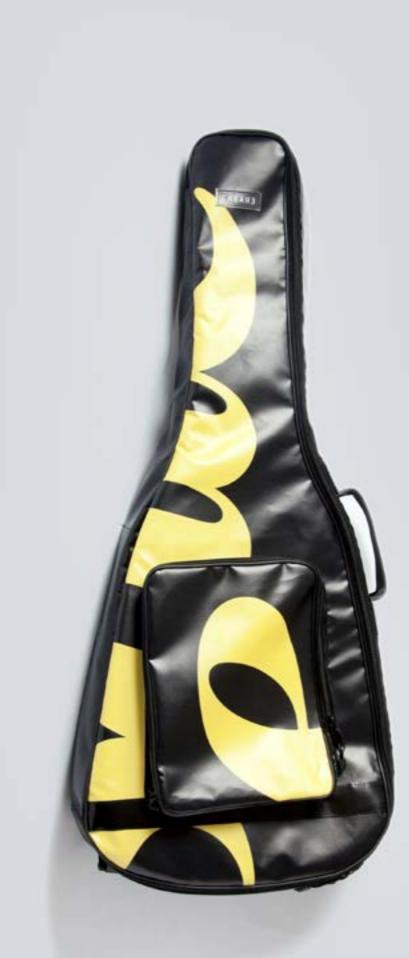

### ECO ELECTRIC GUITAR SLEEVE

DESIGNED FROM MUSICIANS FOR MUSICIANS This case is the final result of years of research focused in the perfect electric guitar sleeve that is easy to carry, light, resistant and able to protect the guitar from shocks, unexpected and weather. This collection offers the best option for musician who wants to protect his guitar, have the best travel experience, the ideal space for accessories and a unique ecologic sleeve.

#### PERFECT BALANCE

The Eco Electric Guitar Sleeve Series offer the ideal mix between an hard case and gig bag offering at the same time light weight, water resistance, strong material and high travel experience.

#### HANDCRAFTED TO TRAVEL

CREA•RE Eco Electric Guitar Sleeve is perfect and comfortable to travel everywhere and in every way, even if it rains because it is rainproof. Adjustable and removable straps, made of a car safety belt, allows you to carry your guitar like a backpack. A comfortable and strong handle, made of a car safety belt and reinforced by

rivets allows you to easily carry your guitar.

#### LOT OF (HIDDEN) SPACE

The Eco Electric Guitar Sleeve is design to allow you carry all the accessories you need to travel and make great music. You have 5 pockets, four of them with zip. In this way you can organize better you accessories and be able to take with you even a laptop if you need. All the pockets are designed to be easily used keeping the case in horizontal or vertical way.

#### **HIGH PROTECTION**

This sleeve has all the feature that offer the top level electric guitar case: hi density padding, internal ABS frame (the same material used to product car bumper) and additional internal pillows. All these feature protect you guitar during your travels and gigs.

UNIVERSAL MEASURES Fits solid body guitar models and some semi-hollow model.