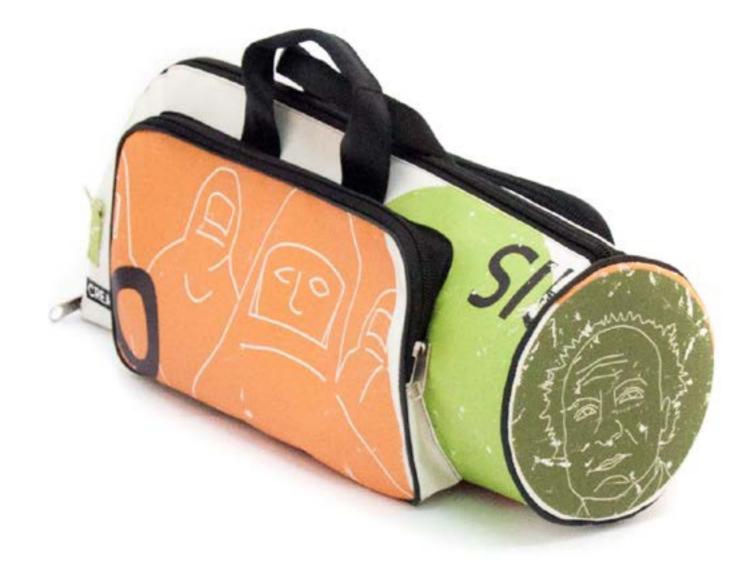

# FLUGELHORN BAG

The lining made of certificated ecological fur is delicate and respect even the most specifics models.

Strong internal hard board protect the bell of your instrument to guarantee you a lifelong case.w

Eco flugelhorn bag made with recycled truck tarps, ad banners and safety car belts. This ecological case for flugelhorn by CREA•RE comes after testing the first prototype for 2 years in rehearsal rooms, clubs, bars and for over 10.000 km on the road. It comes reinforced, more capacious for accessories and practical to carry.

## ECO FLUGELHORN BAG

Two external pouches allow you to carry additional accessories for your flugelhorn, a smartphone and all you need to make great music. Two strong and practical handles made of car safety belt allow you to easily carry your eco flugelhorn bag.