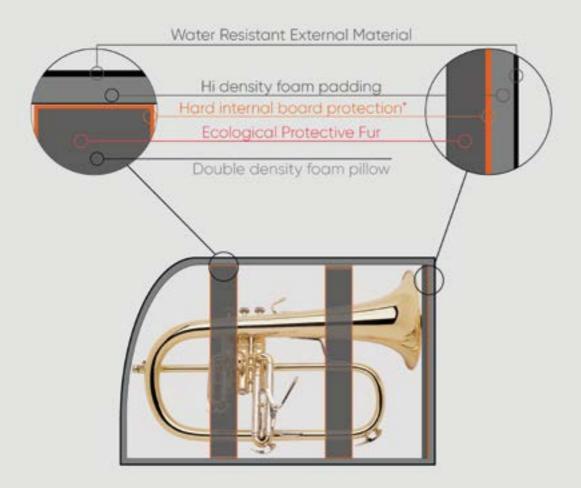

#### HIGHEST PROTECTION FOR YOUR INSTRUMENT

Each CREA•RE Flugelhorn Bag is projected to protect your instrument. External material is light, strong and water resistant.

We handcraft interiors with upholstered high density foam. 1 cm of high density foam in the whole case plus 2 internal pillows protect the body from any accidents in the best way. Internally, inside the pillow padding, we add a recycled ABS hard board. This is the same ABS used in the cars bumpers to absorb the impacts.

#### HIGHEST PROTECTION FOR YOUR INSTRUMENT

Each CREA•RE Trumpet Bag is projected to protect your instrument.

External material is light, strong and water resistant.

We handcraft interiors with upholstered high density foam. 1 cm of high density foam in the whole case plus 2 internal pillows protect the body from any accidents in the best way. Internally, inside the pillow padding, we add a recycled ABS hard board.

#### HIGHEST PROTECTION FOR YOUR INSTRUMENT

Each CREA•RE Trombone Bag is projected to protect your instrument.

External material is light, strong and water resistant.

We handcraft interiors with upholstered high density foam. 1 cm of high density foam in the whole case plus 2 internal pillows protect the body from any accidents in the best way. Internally, inside the pillow padding, we add a recycled ABS hard board.