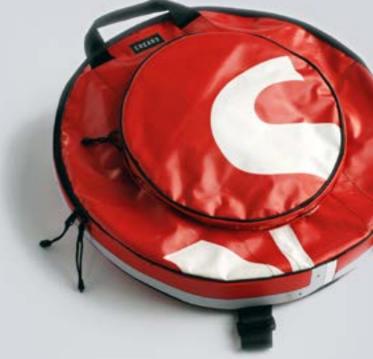

# ECO CYMBAL BAG

#### DESIGNED FOR DRUMMERS

For our Eco Cymbal Bag Series by CREA•RE Bags we checked different cymbal bags and talk with several experienced drummers. The result is a collection that offers the best option for musicians who want to protect their precious cymbals, have the best travel experience, the ideal space for accessories and a unique ecologic case.

#### PERFECT BALANCE

The Eco Cymbal Bag Series offer the ideal mix between an hard case and gig bag offering at the same time light weight, water resistance, strong material and high travel experience.

### PROTECTION & ECOLOGY

Each CREA•RE Eco Cymbal Bag is handcrafted upcyclyng stunning and strong truck tarps, ad banners and car safety belts.

We take care about your instrument handcrafting interiors with upholstered high density foam. We use human friendly and child friendly certificated soft ecological fur. This fur optimize the protection of your cymbal and also keeping them always clean.