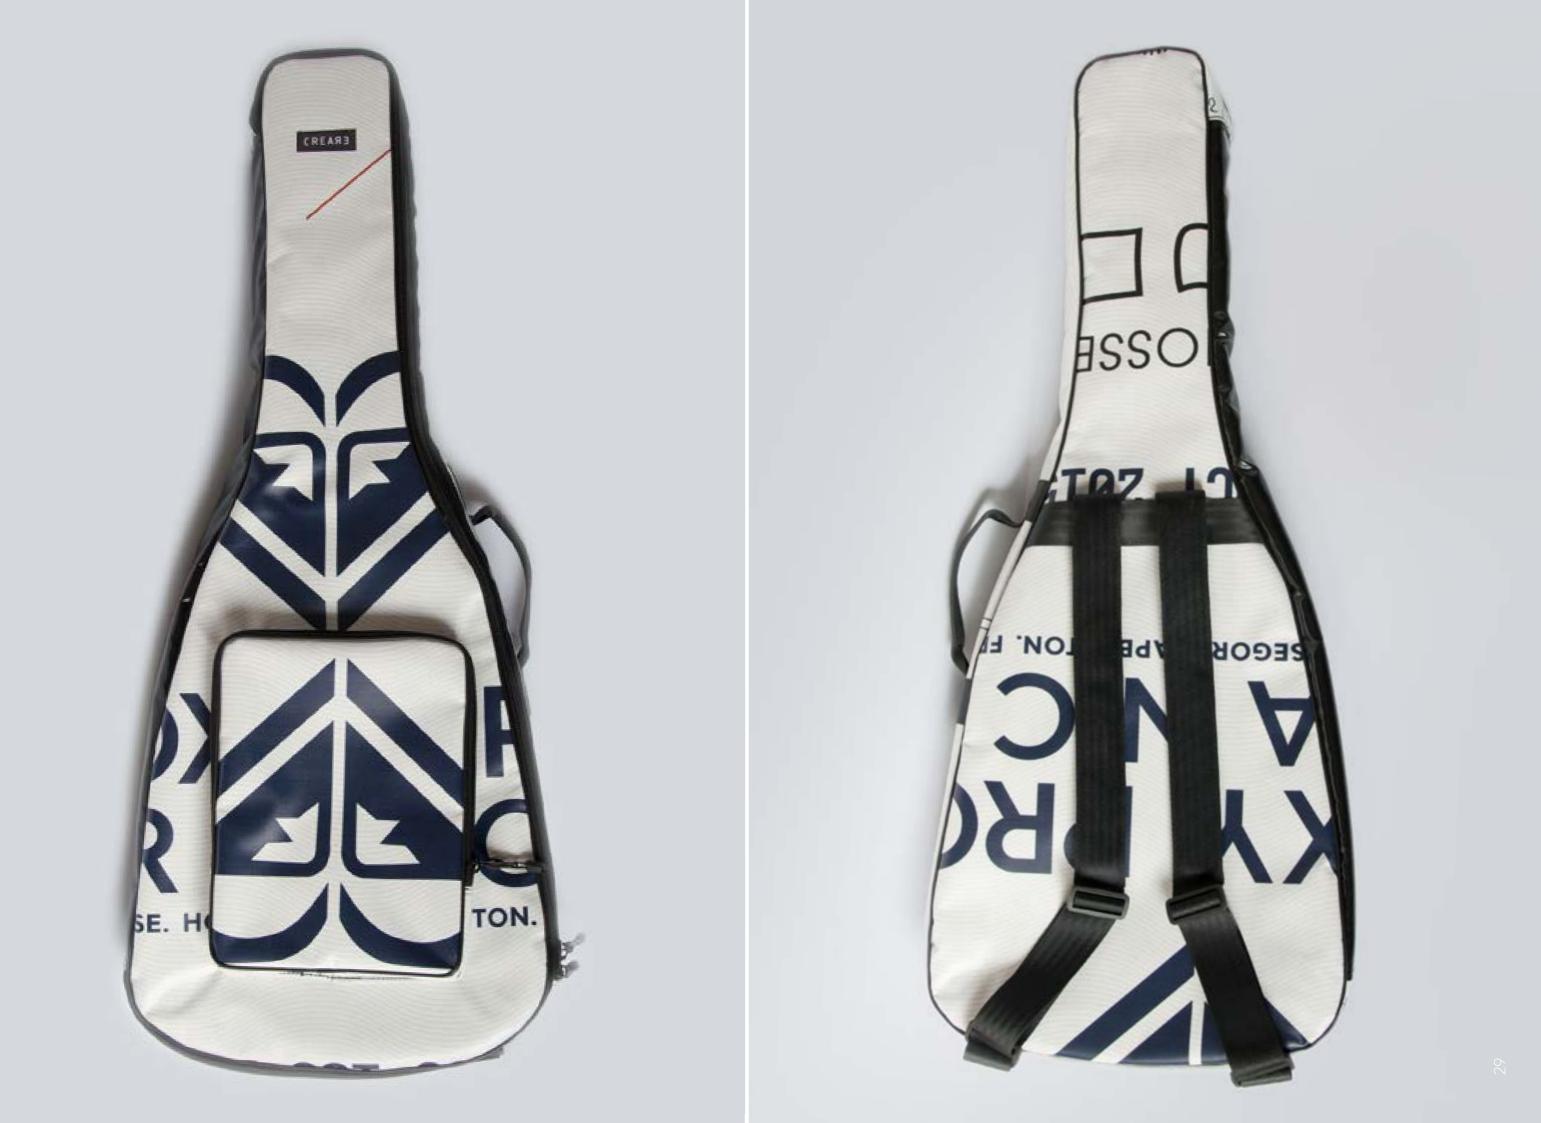

### ECO ELECTRIC GUITAR BAG

DESIGNED FROM MUSICIANS FOR MUSICIANS This case is the final result of years of research focused in the perfect electric guitar case that is easy to carry, light, resistant and able to protect the guitar from shocks, unexpected and weather. This collection offers the best option for musician who wants to protect his guitar, have the best travel experience, the ideal space for accessories and a unique ecologic case.

#### UNIVERSAL MEASURES Fit (almost) all solid body guitar el.

Internal Measures: 105x 40,85 x 7 cm Front pocket measures: 34 x 26 x 4 cm

Fit (almost) all solid body guitar models and some semi-hollow mod-