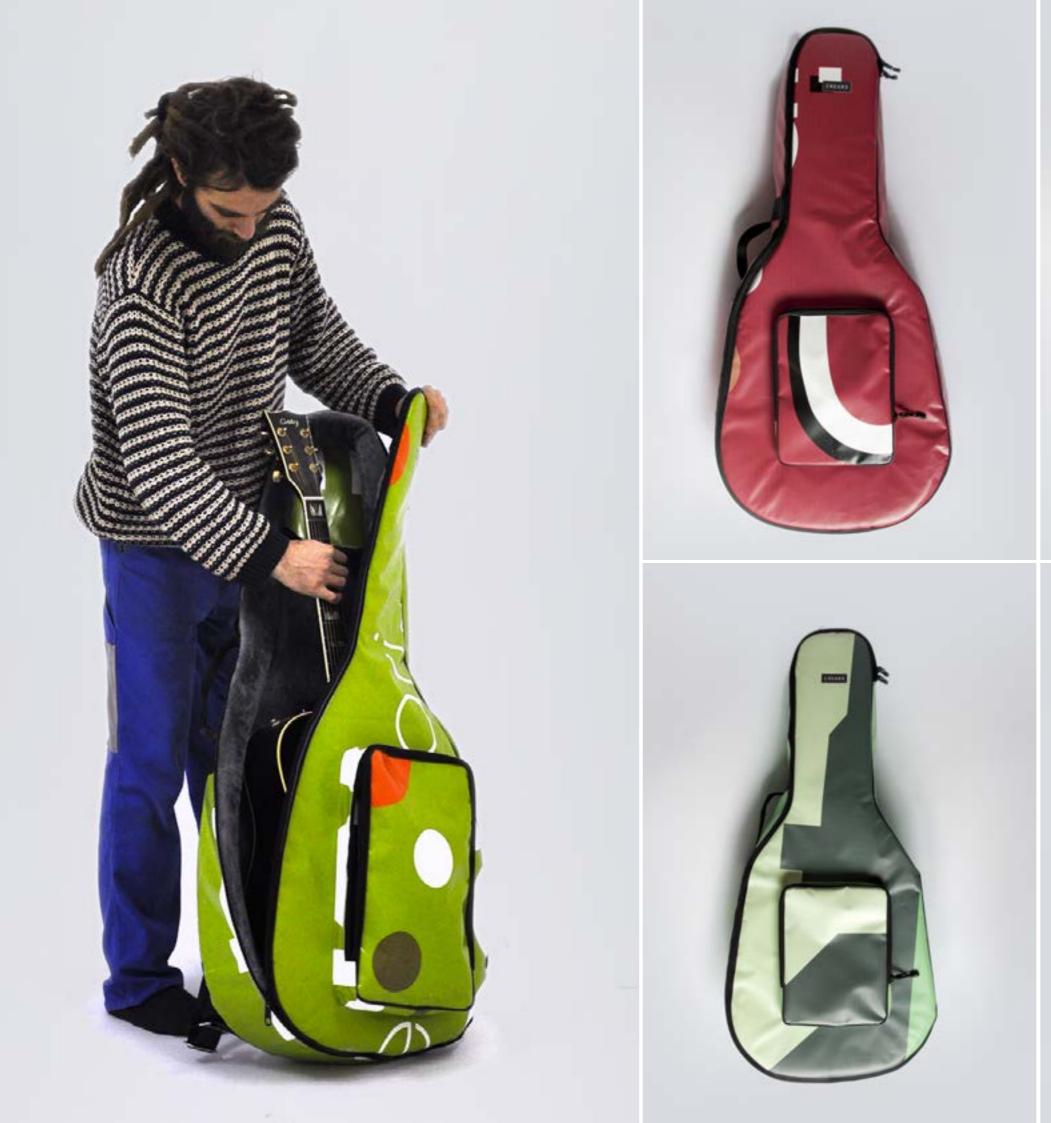

### ECO ELECTRIC GUITAR BAG

DESIGNED FROM MUSICIANS FOR MUSICIANS This case is the final result of years of research focused in the perfect electric guitar case that is easy to carry, light, resistant and able to protect the guitar from shocks, unexpected and weather. This collection offers the best option for musician who wants to protect his guitar, have the best travel experience, the ideal space for accessories and a unique ecologic case.

#### PERFECT BALANCE

The Eco Electric Guitar Bag Series offer the ideal mix between a hard case and gig bag offering at the same time light weight, water resistance, strong material and high travel experience.

#### HANDCRAFTED TO TRAVEL

CREA•RE Eco Electric Guitar Bag is perfect and comfortable to travel everywhere and in every way, even if it rains because it is rainproof. Adjustable and removable straps, made of a car safety belt, allows you to carry your guitar like a backpack. A comfortable and strong handle, made of a car safety belt and reinforced by rivets allows you to easily carry your guitar.

#### UNIVERSAL MEASURES Fit (almost) all solid body guitar el.

Internal Measures: 105x 40,85 x 7 cm Front pocket measures: 34 x 26 x 4 cm

Fit (almost) all solid body guitar models and some semi-hollow mod-