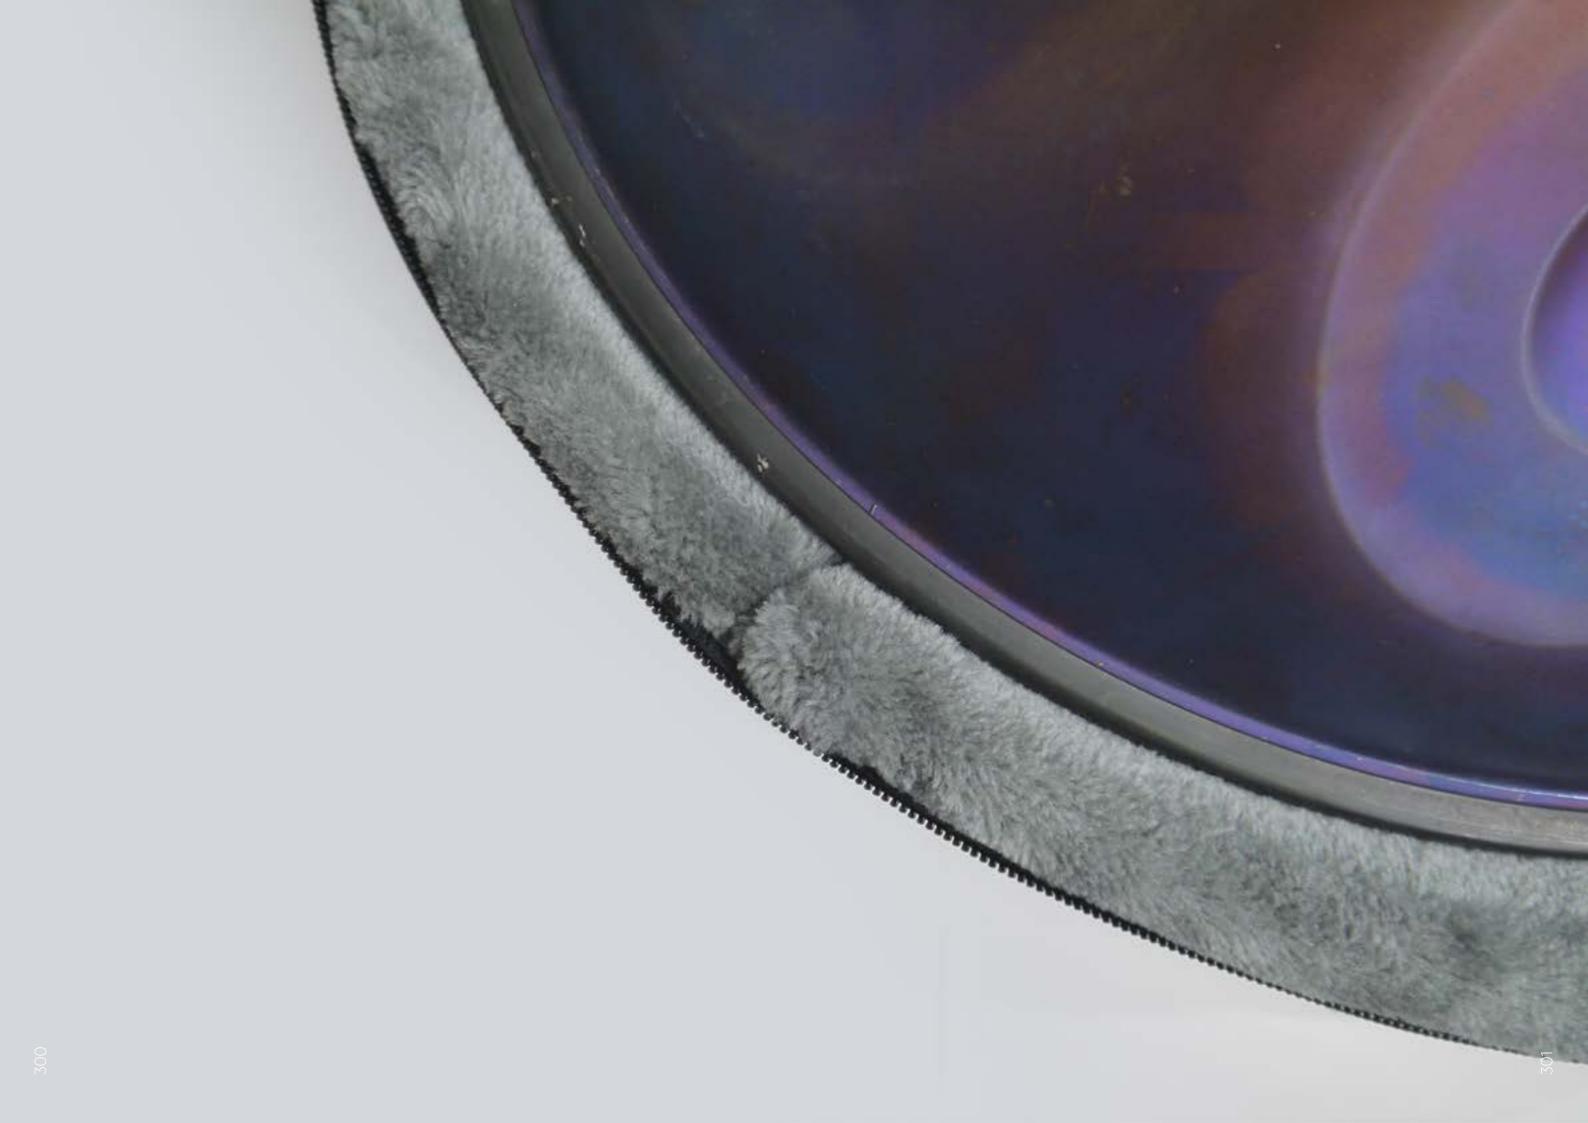

#### **PROTECTION & ECOLOGY**

Each CREA•RE Eco Handpan Bag is handcrafted upcyclyng stunning and strong truck tarps, ad banners and car safety belts.

We take care about your instrument handcrafting interiors with upholstered high density foam. We use certificated soft ecological fur to optimize the protection of your instrument and keeps it always clean.

In the hybrid series an internal hard board improves even more the protection of the handpan against potential damage during your trips.

#### HANDCRAFTED TO TRAVEL

CREA•RE Eco Handpan Bag is perfect and comfortable to travel even if it rains because it is rainproof.

Two adjustable and padded straps, made of a car safety belt, allows you to carry your hang like a backpack.

Two comfortable and strong handles, made of a car safety belt and reinforced by rivets allow you to easily carry your handpan bag everywhere.