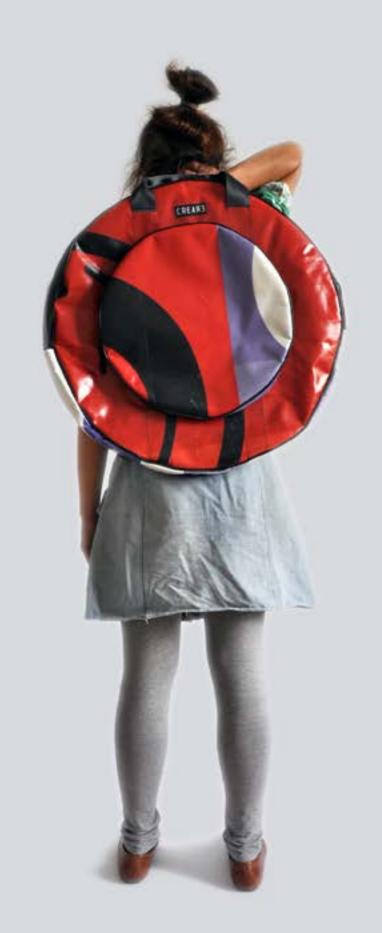

# ECO CYMBAL BAG

### PROTECTION & ECOLOGY

Each CREA•RE Eco Cymbal Bag is handcrafted upcyclyng stunning and strong truck tarps, ad banners and car safety belts.

We take care about your instrument handcrafting interiors with upholstered high density foam. We use human friendly and child friendly certificated soft ecological fur. This fur optimize the protection of your cymbal and also keeping them always clean.

#### HANDCRAFTED TO TRAVEL

CREA•RE Eco Cymbal Bag is perfect and comfortable to travel by bike, scooter, bus, train, metro, even if it rains because it is rainproof.

Two adjustable and padded straps, made of a car safety belt, allow you to carry your cymbals like a backpack.

Two comfortable and strong handles, made of a car safety belt and reinforced by rivets give you possibility to easily carry your Eco Cymbal Bag everywhere.

#### UNIVERSAL MEASURES

Designed to fit cymbals up 22" (ask us for custom if you need) Internal measures (diameters): Main pocket 58,5 cm Hi-hat pocket 36 cm

PEDALDRUM BAG