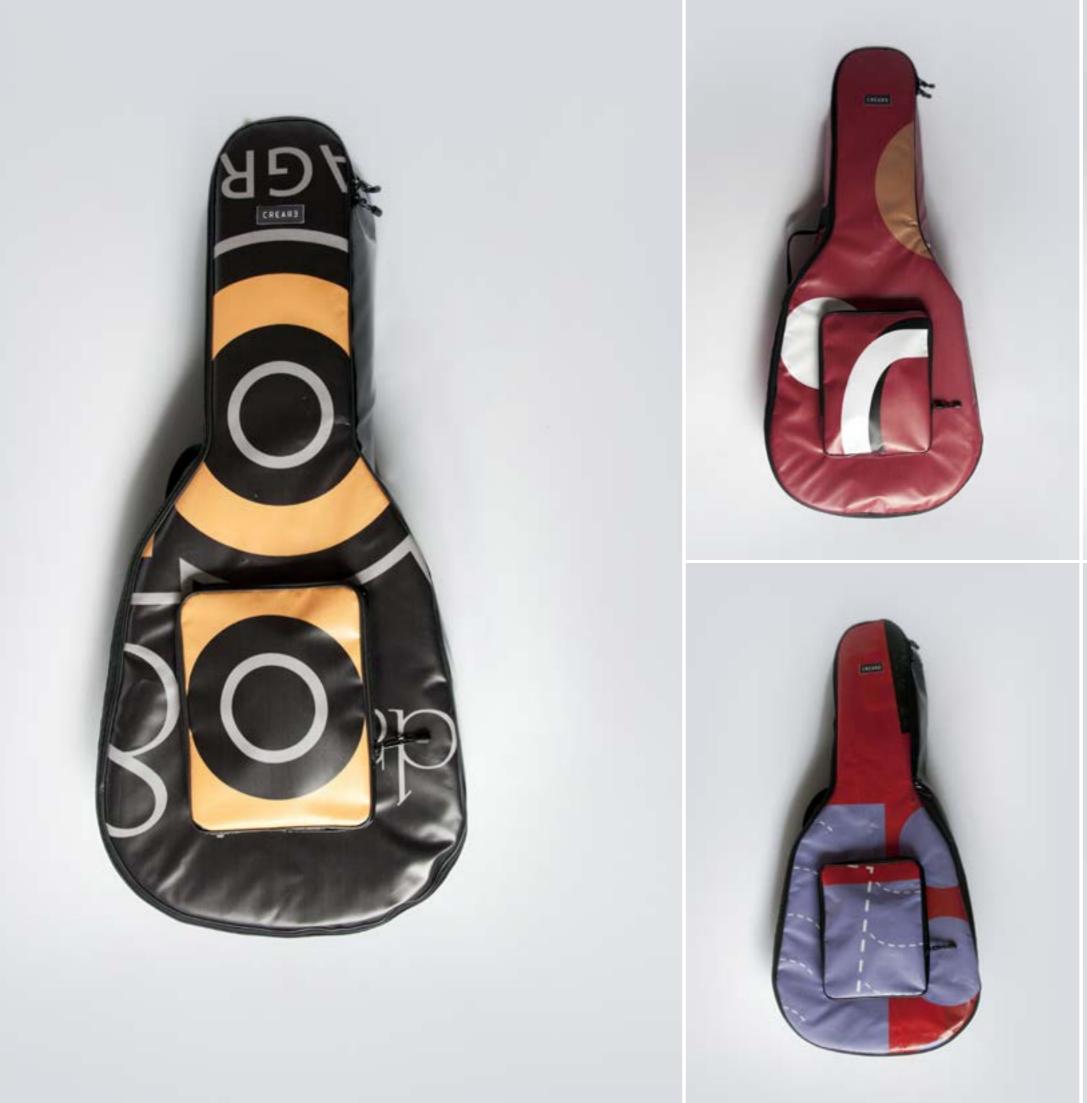

### ECO ELECTRIC GUITAR BAG

DESIGNED FROM MUSICIANS FOR MUSICIANS This case is the final result of years of research focused in the perfect electric guitar case that is easy to carry, light, resistant and able to protect the guitar from shocks, unexpected and weather. This collection offers the best option for musician who wants to protect his guitar, have the best travel experience, the ideal space for accessories and a unique ecologic case.

#### HANDCRAFTED TO TRAVEL

CREA•RE Eco Electric Guitar Bag is perfect and comfortable to travel everywhere and in every way, even if it rains because it is rainproof. Adjustable and removable straps, made of a car safety belt, allows you to carry your guitar like a backpack. A comfortable and strong handle, made of a car safety belt and reinforced by rivets allows you to easily carry your guitar.