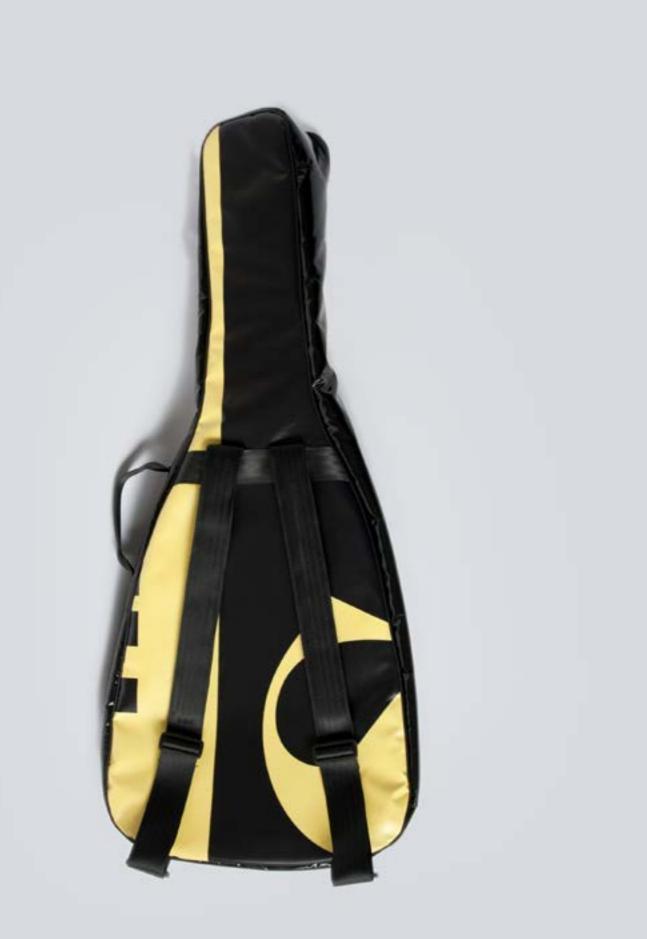

### ECO ELECTRIC GUITAR BAG

DESIGNED FROM MUSICIANS FOR MUSICIANS This case is the final result of years of research focused in the perfect electric guitar case that is easy to carry, light, resistant and able to protect the guitar from shocks, unexpected and weather. This collection offers the best option for musician who wants to protect his guitar, have the best travel experience, the ideal space for accessories and a unique ecologic case.

#### HANDCRAFTED TO TRAVEL

CREA•RE Eco Electric Guitar Bag is perfect and comfortable to travel everywhere and in every way, even if it rains because it is rainproof. Adjustable and removable straps, made of a car safety belt, allows you to carry your guitar like a backpack. A comfortable and strong handle, made of a car safety belt and reinforced by rivets allows you to easily carry your guitar.