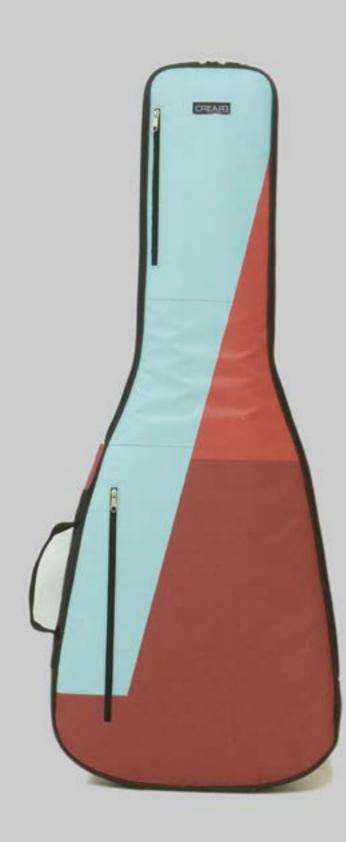

### ECO ELECTRIC GUITAR BAG

DESIGNED FROM MUSICIANS FOR MUSICIANS This case is the final result of years of research focused in the perfect electric guitar case that is easy to carry, light, resistant and able to protect the guitar from shocks, unexpected and weather. This collection offers the best option for musician who wants to protect his guitar, have the best travel experience, the ideal space for accessories and a unique ecologic case.

#### PERFECT BALANCE

The Eco Electric Guitar Bag Series offer the ideal mix between a hard case and gig bag offering at the same time light weight, water resistance, strong material and high travel experience.

#### UNIVERSAL MEASURES Fit (almost) all solid body guitar el.

Internal Measures: 105x 40,85 x 7 cm Front pocket measures: 34 x 26 x 4 cm

Fit (almost) all solid body guitar models and some semi-hollow mod-