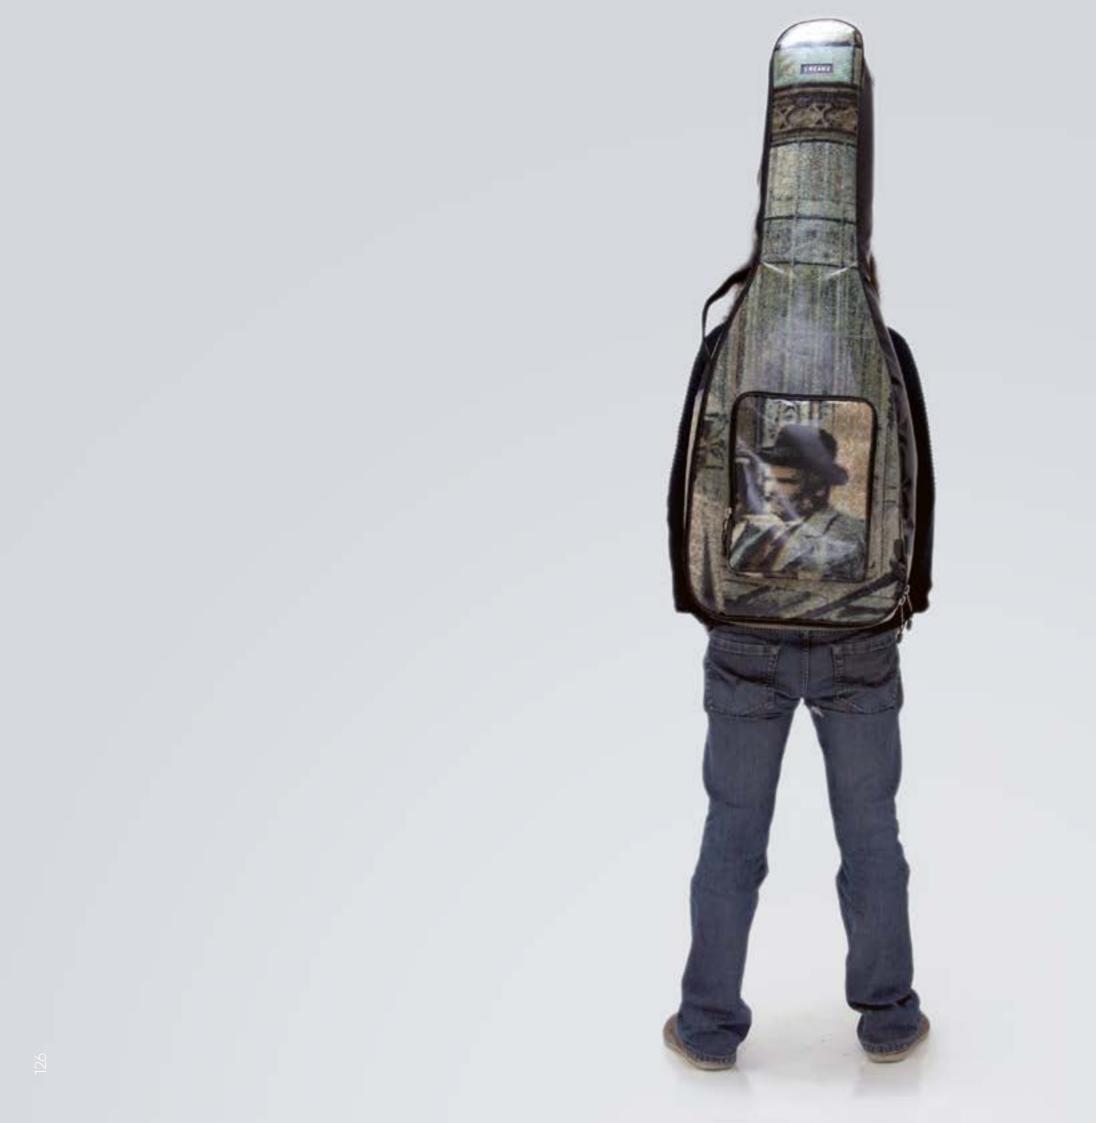

#### HANDCRAFTED TO TRAVEL

CREA•RE Eco Electric Guitar Bag is perfect and comfortable to travel everywhere and in every way, even if it rains because it is rainproof. Adjustable and removable straps, made of a car safety belt, allows you to carry your guitar like a backpack. A comfortable and strong handle, made of a car safety belt and reinforced by rivets allows you to easily carry your guitar.

#### HANDCRAFTED TO TRAVEL

CREA•RE Eco Electric Guitar Bag is perfect and comfortable to travel everywhere and able to protect the guitar from shocks, unexpected events and weather. Adjustable and removable straps, made of a car safety belt, allows you to carry your guitar like a backpack. A comfortable and strong handle, made of a car safety belt, allow you to carry your guitar like a backpack.