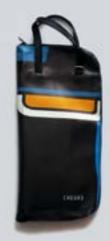

# ECO DRUMSTICKS BAG

This eco drumsticks bag is realized with up-cycled truck tarps and/or advertising banners, safety car belts bike inner tubes and paragliding wires.

The eco drumsticks bag by CREA•RE has 4 spacious sections for holding drumsticks, mallets and brushes. Furthermore has an internal compartment where you can keep pencil and/or drum accessories.

An adjustable shoulder strap is made with car safety belt and two handles are made by bike inner tubes. That allows you to go everywhere with your drumsticks by bike, scooter, bus etc. Even if rains thanks to the rainproof materials. All the materials used for CREA•RE Drumsticks Bag model are very strong and resistant.

Each piece is unique, handmade, waterproof, washable and 100% eco-friendly.

The best way to have your unique, personal eco drumsticks bag.

171

Internal measures when open: 46 cm x 46 cm

External measures when closed: 52 cm x 24 cm x 5 cm