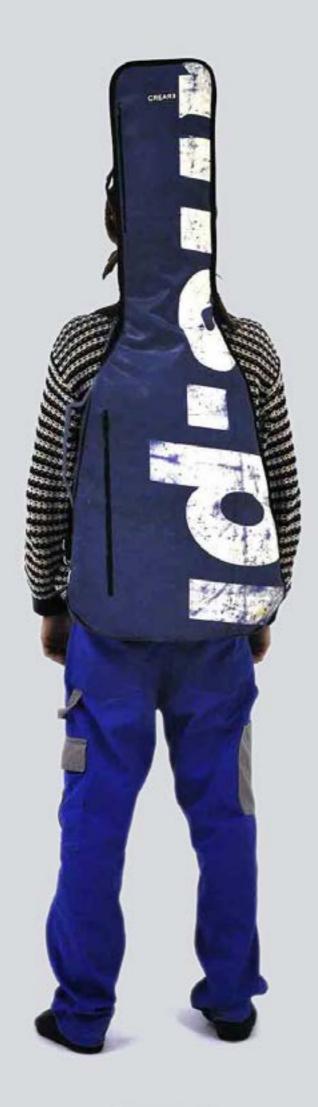

#### HANDCRAFTED TO TRAVEL

CREA•RE Eco Electric Guitar Bag is perfect and comfortable to travel everywhere and in every way, even if it rains because it is rainproof. Adjustable and removable straps, made of a car safety belt, allows you to carry your guitar like a backpack. A comfortable and strong handle, made of a car safety belt and reinforced by rivets allows you to easily carry your guitar.