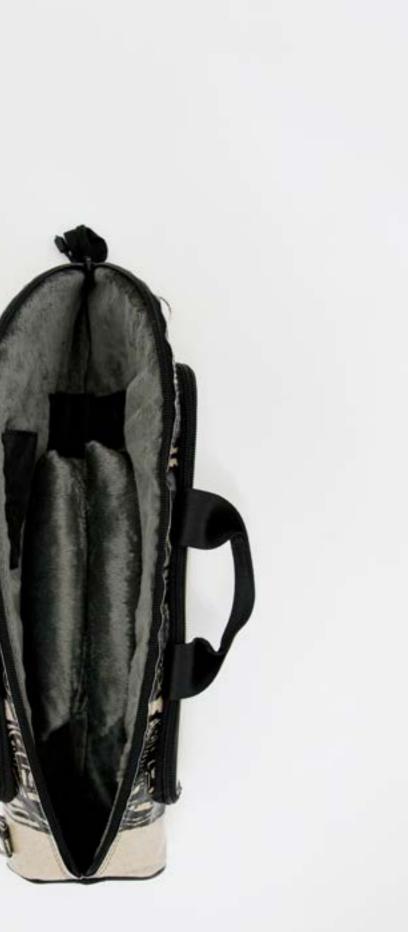

The lining made of certificated ecological fur is delicate and respect even the most specifics models.

Strong internal hard board protect the bell of your instrument to guarantee you a lifelong case.w

Eco flugelhorn bag made with recycled truck tarps, ad banners and safety car belts. This ecological case for flugelhorn by CREA•RE comes after testing the first prototype for 2 years in rehearsal rooms, clubs, bars and for over 10.000 km on the road. It comes reinforced, more capacious for accessories and practical to carry.

The Eco flugelhorn bag is internally padded with 1cm of high density foam that great protects your flugelhorn from any accidents. Soft ecological fur optimizes the protection of your flugelhorn and keeps it always clean.

The eco flugelhorn bag has two adjustable pillows inside, made of ecological fur, internal hard board and hi density foam, that give stability, suspend the instrument inside the case and give even more protection to the flugelhorn.