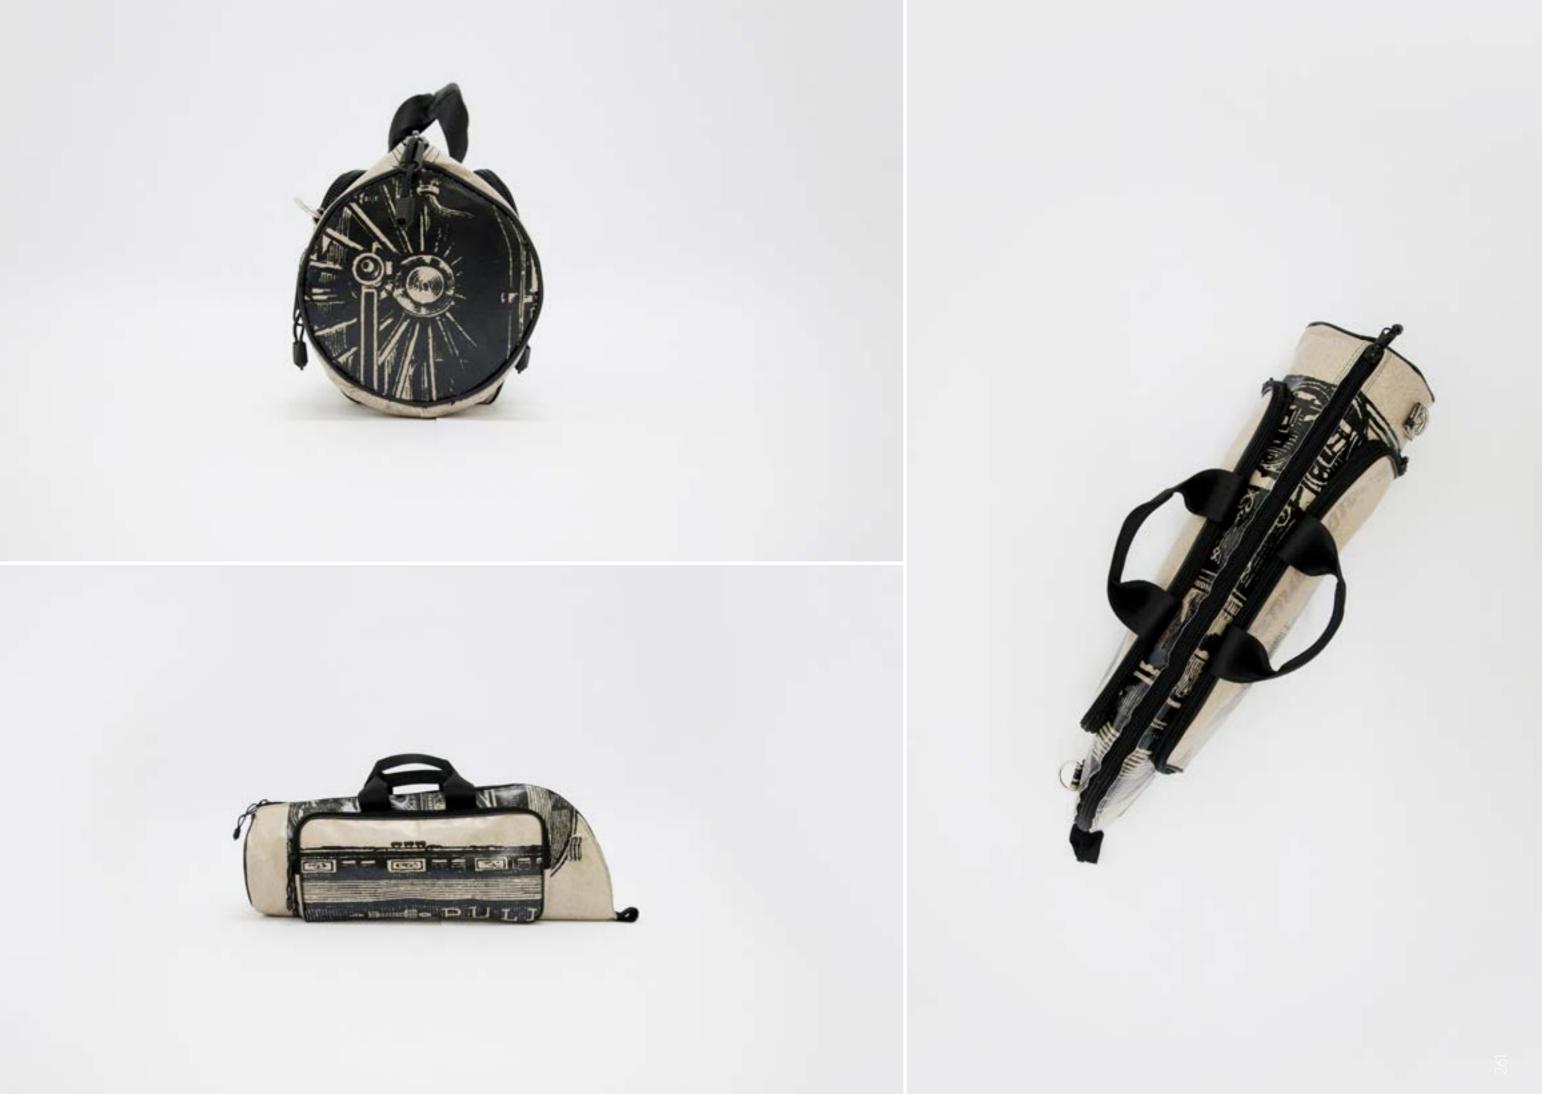

# FLUGELHORN BAG

The lining made of certificated ecological fur is delicate and respect even the most specifics models.

Strong internal hard board protect the bell of your instrument to guarantee you a lifelong case.w

Eco flugelhorn bag made with recycled truck tarps, ad banners and safety car belts. This ecological case for flugelhorn by CREA•RE comes after testing the first prototype for 2 years in rehearsal rooms, clubs, bars and for over 10.000 km on the road. It comes reinforced, more capacious for accessories and practical to carry.

## ECO FLUGELHORN BAG

Two external pouches allow you to carry additional accessories for your flugelhorn, a smartphone and all you need to make great music. Two strong and practical handles made of car safety belt allow you to easily carry your eco flugelhorn bag.

Internal measures: 45 x 18 x 27 cm

Designed to fit several flugelhorn models.