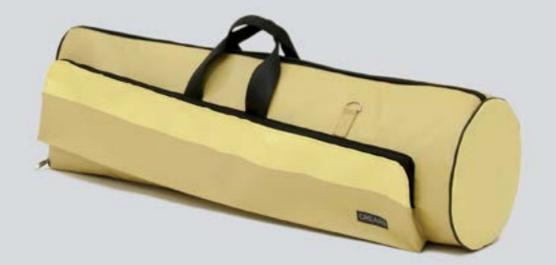

# PEDALBOARD BAG

## ECO PEDALBOARD BAG

Eco pedalboard bag made of used truck tarps, ad banners and car safety belts. Internally upholstered with 1 cm of high density foam. Soft ecological fur optimizes the protection of your effects and keeps your pedalboard always clean.

An upholstered "comforter" made of ecological fur and foam protects the knobs, display and switches from any accidents in the best way.

A hard board in the bottom protects the pedalboard against potential damage during your trips.

It's perfect and comfortable to transport by bike, scooter, bus, train, metro etc. Even if rains thanks to the rainproof materials.

An adjustable and removable strap, made of a car safety belt, allows you to carry your pedalboard like a bag.

A comfortable and strong handle, made of a car safety belt and reinforced by rivets allows you to easily carry your eco pedalboard bag.

It has a spacious front pocket useful for carrying books, sheet music, cables, a book, a smartphone, a tablet, a laptop, magazines and all that you need to make great music.

The front pocket is also padded so you can use it to carry fragile and delicate stuff. Snap hooks, head zippers and frame connectors are made of high quality, nickel free metal.

Internal Measures: Eco Pedalboard case 63,5×37,5×12 cm Front pocket: 65x39x3 cm