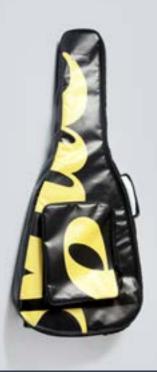

### ECO ELECTRIC GUITAR BAG

DESIGNED FROM MUSICIANS FOR MUSICIANS This case is the final result of years of research focused in the perfect electric guitar case that is easy to carry, light, resistant and able to protect the guitar from shocks, unexpected and weather. This collection offers the best option for musician who wants to protect his guitar, have the best travel experience, the ideal space for accessories and a unique ecologic case.

#### PERFECT BALANCE

The Eco Electric Guitar Bag Series offer the ideal mix between a hard case and gig bag offering at the same time light weight, water resistance, strong material and high travel experience.

#### HANDCRAFTED TO TRAVEL

CREA•RE Eco Electric Guitar Bag is perfect and comfortable to travel everywhere and in every way, even if it rains because it is rainproof. Adjustable and removable straps, made of a car safety belt, allows you to carry your guitar like a backpack. A comfortable and strong handle, made of a car safety belt and reinforced by rivets allows you to easily carry your guitar.