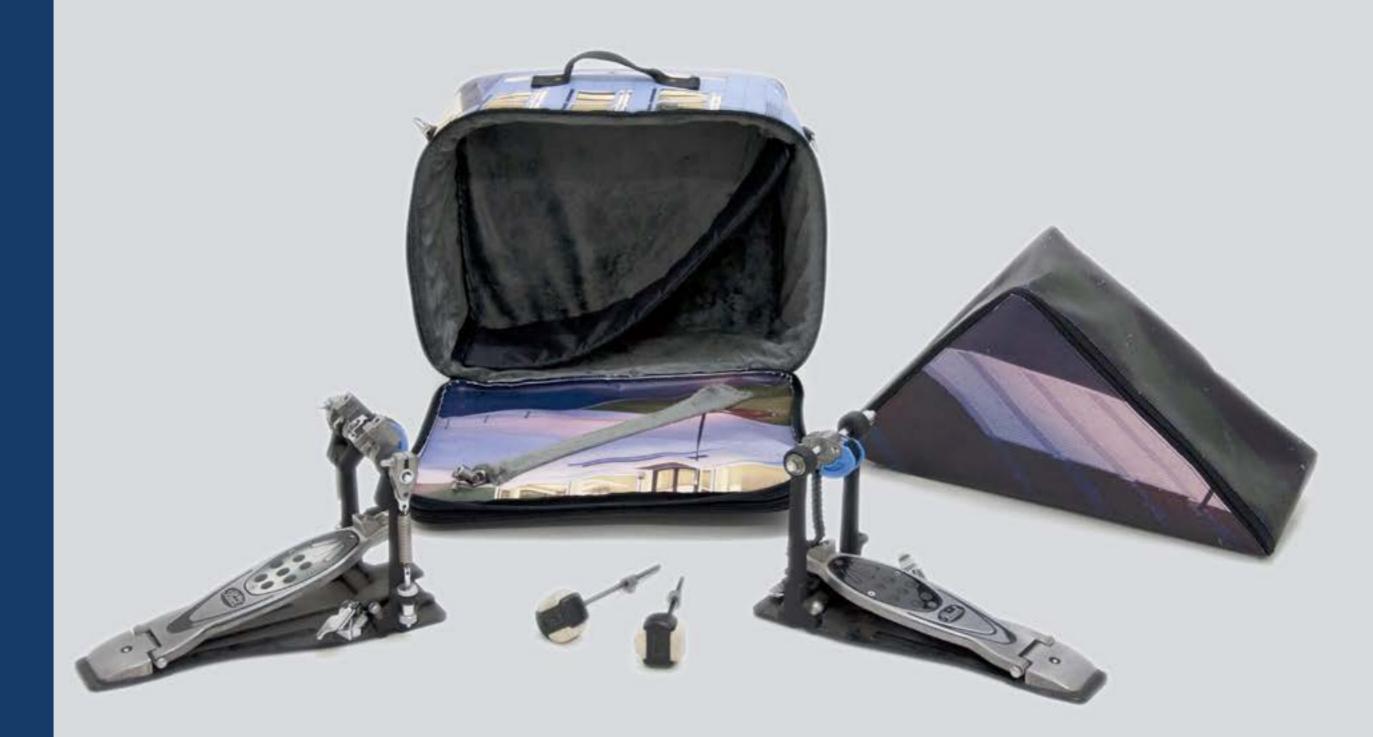

### ECO DOUBLE PEDAL DRUM BAG

Eco double pedal drum bag is handcrafted using truck tarps, ad banners and safety car belts. Internally is upholstered with 1 cm of hi density foam. Soft ecological fur optimizes the protection of your pedal drum and keeps it always clean.

An hard board in the bottom protects the double pedal drum against potential damage.

It's designed to carry a double pedal drum or a single pedal drum.

The ecological bag for pedal drums is divided inside into two parts by a padded divisor to better protect the two pedal drums. The bag has an additional pouch. The shape of this pouch is designed to fit inside the upper part of the bag. In case you want to use this bag only for one pedal drum, this additional pouch is perfect for carrying other stuff like headphone, drum parts and all you need to make great music.

An additional internal pocket is designed to fit the double pedal transmission or a pair of drumsticks. It's perfect and comfortable to travel by bike, scooter, bus, train, metro, even if it rains because it is rainproof.

An adjustable and removable strap, made of car safety belt, allows you to bring your eco double pedal drum case like a bag.

A comfortable and strong handle, made of car safety belt and reinforced by rivets allows you to easily carry your eco double pedal drum bag.

It has a spacious front pocket useful for carrying books, music sheet, cables, book, smartphone, tablet, laptop, magazines,and all that you need to make great music. Even if rains thanks to the rainproof materials.

The front pocket is also padded so you can use it to carry fragile and delicate stuff.

Snap Hooks, head zipper and connectors are made in high quality nickel free metal.

Internal Measures: Double Pedal Drum case 39×32×17 [cm] Front pocket: 41x34x3 [cm]