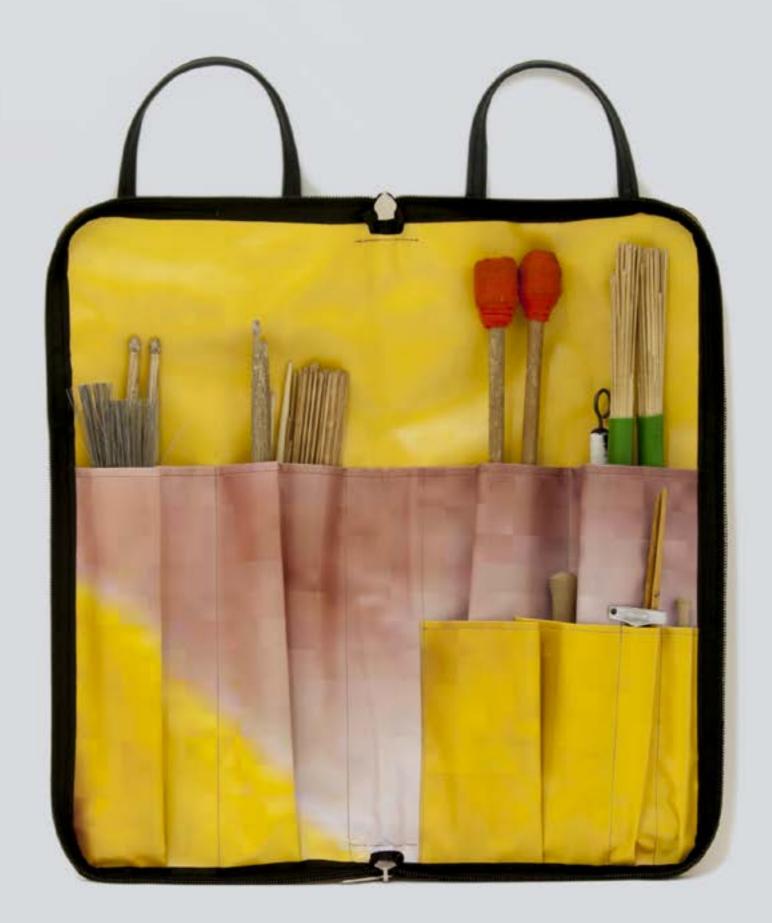

# ECO DRUMSTICKS BAG

This eco drumsticks bag is realized with up-cycled truck tarps and/or advertising banners, safety car belts bike inner tubes and paragliding wires.

The eco drumsticks bag by CREA•RE has 4 spacious sections for holding drumsticks, mallets and brushes. Furthermore has an internal compartment where you can keep pencil and/or drum accessories.

An adjustable shoulder strap is made with car safety belt and two handles are made by bike inner tubes. That allows you to go everywhere with your drumsticks by bike, scooter, bus etc. Even if rains thanks to the rainproof materials. All the materials used for CREA•RE Drumsticks Bag model are very strong and resistant.

Each piece is unique, handmade, waterproof, washable and 100% eco-friendly.

The best way to have your unique, personal eco drumsticks bag.

171

Internal measures when open: 46 cm x 46 cm

External measures when closed: 52 cm x 24 cm x 5 cm