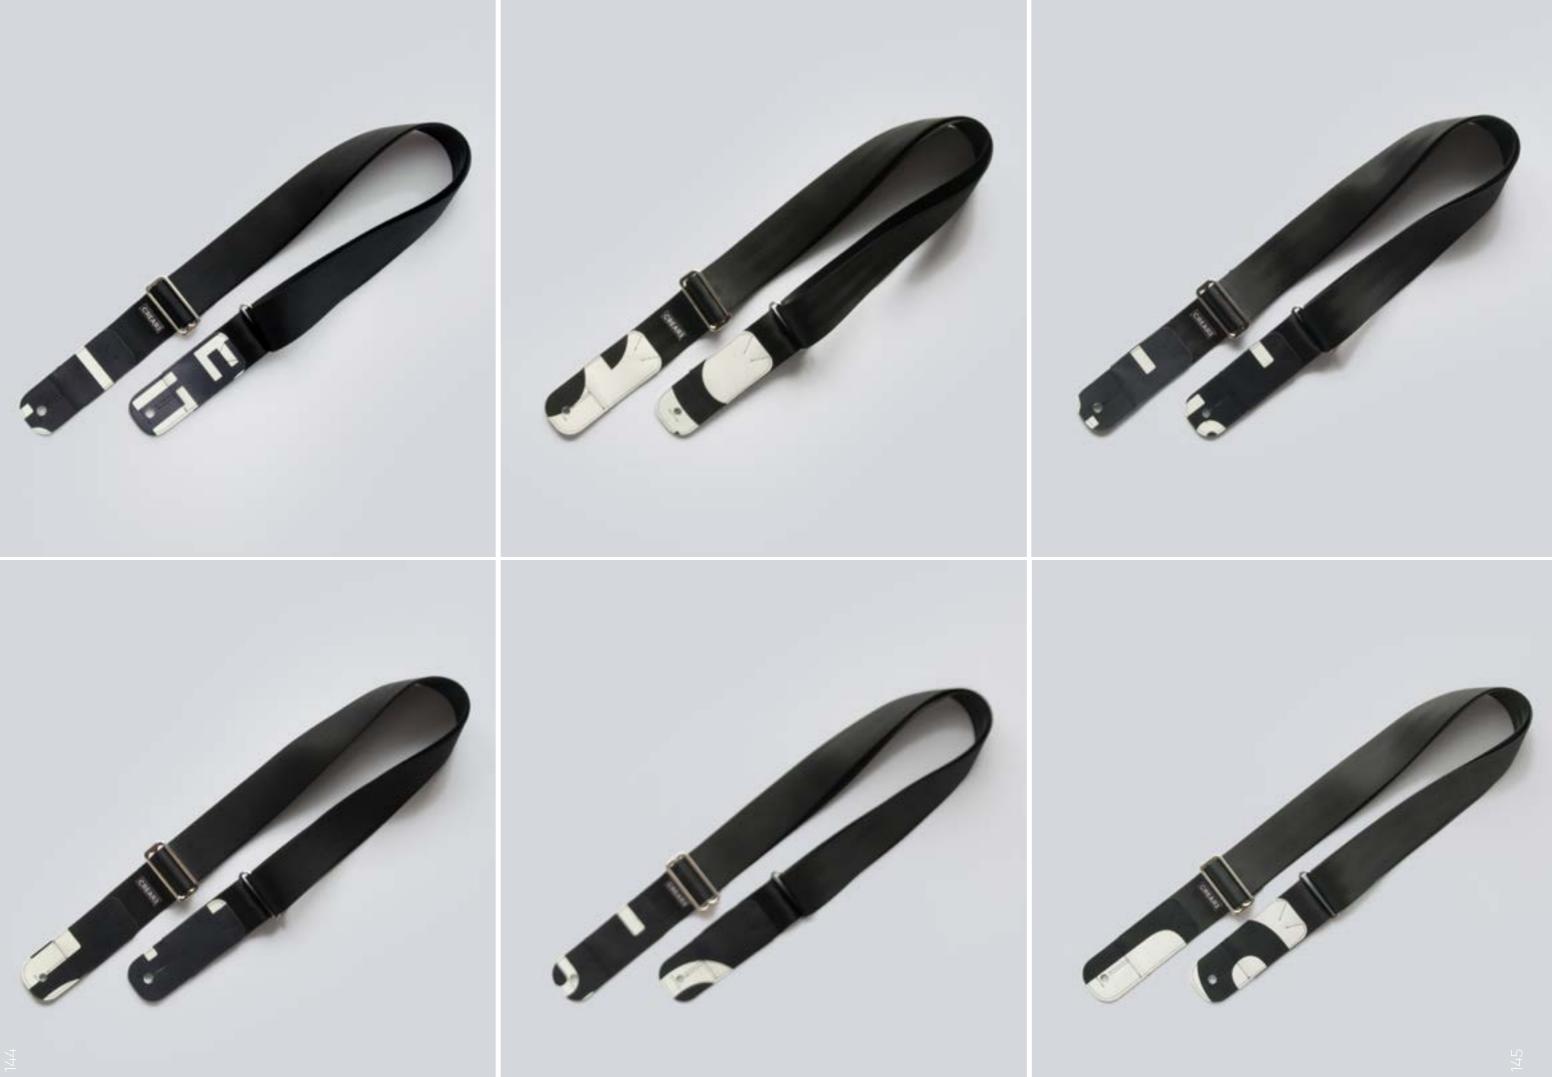

# ECO GUITAR STRAP

#### SUSTAINABLE DESIGN

Each CREA•RE Eco Guitar Strap is made with upcycled safety car belt and banners from Museum of Contemporary Art of Barcelona MACBA. The couch straps come from local scrap car companies. Each guitar straps CREA•RE is sewed using pedal sewing machine from Forties Singer 17-2

## MINIMAL AND CONTEMPORARY DESIGN

We design and assemble each guitar strap focusing on minimalistic design in order to valorize the subtle texture design of each couch strap. The composition of each MACBA banner is inspired by the contemporary artists like Malevic, Strzeminski, Burri, Bordeta and many other great example of simple and unique art composition.

### UNIQUE CRAFTSMANSHIP

For each CREA•RE Eco Guitar Strap we choose the most beautiful couch straps, paying attention to color and texture. For each Guitar Strap we cut unique banner or truck tarp patter pieces and then patching them with the couch strap that better fits in color and texture. Each CREA•RE Eco Guitar Strap is unique just like you.

PRECISE DETAILS, STRONG ACCESSORIES Each CREA•RE Eco Guitar Strap is handcut, assembled one by one and sewed with our Singer 17-2. Strong and light brushed nickel buckle add resistance and minimalistic design detail.

## END PIN GRIP

We use four layer of strong banner or truck tarp on each side of the CREA•RE Eco Guitar Strap. The holes and the cuts in the guitar strap is protected to offer you a great safe grip on your guitar.

#### FULL CONFORT

Couch straps are designed to travel and be confortable and protect people in case of accident. For this reason the couch strap is confortable and safe on your shoulder and for your guitar. Each guitar strap can hold up to 4 guitar picks (two in the front side and two in the back side). The guitar strap is 1.8" wide [4,6 cm] and fully adjustable from 37.4" up to 64,5" [95 cm -164cm] (pin-to-pin)