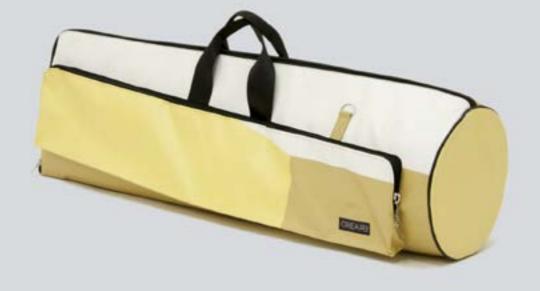

TROMBONE BAG

## ECO TROMBONE BAG

Made with recycled truck tarps, ad banners and safety car belts. This ecological case for trombone by CREA•RE comes after testing the first prototype for 2 years in rehearsal rooms, clubs, bars and for over 10.000 km on the road. It comes reinforced, more capacious for accessories and practical to carry.

Two external pouches allow you to carry additional accessories for your trombone, a smartphone and all you need to make great music.

Two strong and practical handles made of car safety belt allow you to easily carry your eco trombone bag.