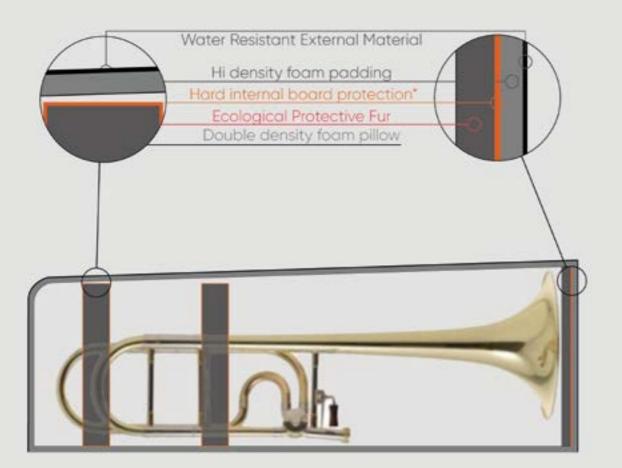

#### HIGHEST PROTECTION FOR YOUR INSTRUMENT

Each CREA•RE Flugelhorn Bag is projected to protect your instrument. External material is light, strong and water resistant.

We handcraft interiors with upholstered high density foam. 1 cm of high density foam in the whole case plus 2 internal pillows protect the body from any accidents in the best way. Internally, inside the pillow padding, we add a recycled ABS hard board. This is the same ABS used in the cars bumpers to absorb the impacts.

The lining made of certificated ecological fur is delicate and respect even the most specifics models.

Strong internal hard board protect the bell of your instrument to guarantee you a lifelong case.w

Eco flugelhorn bag made with recycled truck tarps, ad banners and safety car belts. This ecological case for flugelhorn by CREA•RE comes after testing the first prototype for 2 years in rehearsal rooms, clubs, bars and for over 10.000 km on the road. It comes reinforced, more capacious for accessories and practical to carry.

The Eco flugelhorn bag is internally padded with 1cm of high density foam that great protects your flugelhorn from any accidents. Soft ecological fur optimizes the protection of your flugelhorn and keeps it always clean.

The eco flugelhorn bag has two adjustable pillows inside, made of ecological fur, internal hard board and hi density foam, that give stability, suspend the instrument inside the case and give even more protection to the flugelhorn.

The bell side is reinforced with internal hardboard to giving more protection to your flugelhorn.

Inside, on the bottom, there's a pocket that ts A4 size sheets. It's located on the bottom for additional protection.