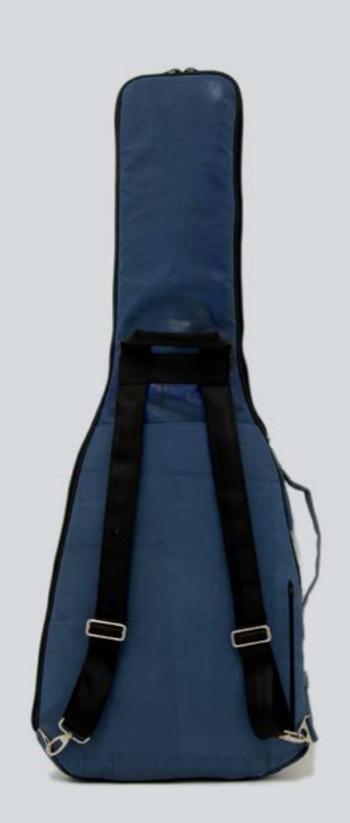

#### HANDCRAFTED TO TRAVEL

CREA•RE Eco Electric Guitar Bag is perfect and comfortable to travel everywhere and in every way, even if it rains because it is rainproof. Adjustable and removable straps, made of a car safety belt, allows you to carry your guitar like a backpack. A comfortable and strong handle, made of a car safety belt and reinforced by rivets allows you to easily carry your guitar.

In order to give you the best travel experience we pad the shoulder straps to provide an high level of comfort while in use.

You find internal pockets and/or hidden pocket for your precious accessories, documents or money.