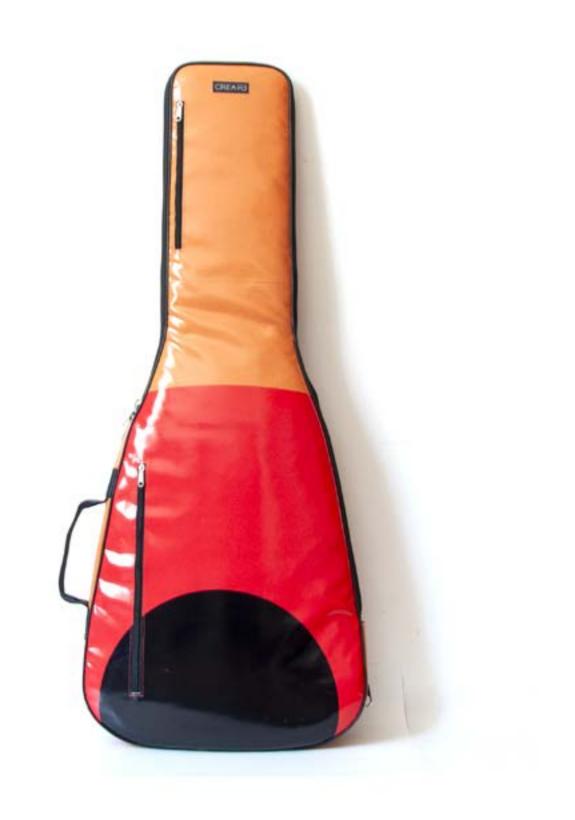

### ECO ELECTRIC GUITAR BAG

DESIGNED FROM MUSICIANS FOR MUSICIANS This case is the final result of years of research focused in the perfect electric guitar case that is easy to carry, light, resistant and able to protect the guitar from shocks, unexpected and weather. This collection offers the best option for musician who wants to protect his guitar, have the best travel experience, the ideal space for accessories and a unique ecologic case.

#### PERFECT BALANCE

The Eco Electric Guitar Bag Series offer the ideal mix between a hard case and gig bag offering at the same time light weight, water resistance, strong material and high travel experience.

#### HANDCRAFTED TO TRAVEL

CREA•RE Eco Electric Guitar Bag is perfect and comfortable to travel everywhere and in every way, even if it rains because it is rainproof. Adjustable and removable straps, made of a car safety belt, allows you to carry your guitar like a backpack. A comfortable and strong handle, made of a car safety belt and reinforced by rivets allows you to easily carry your guitar.