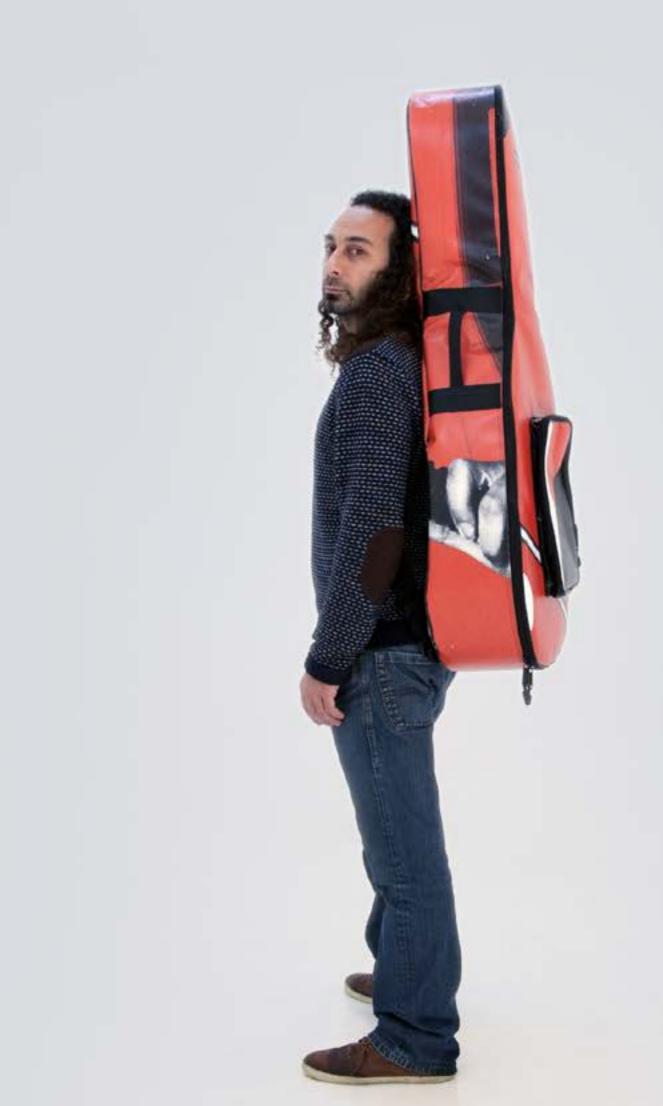

### ECO ELECTRIC GUITAR BAG

DESIGNED FROM MUSICIANS FOR MUSICIANS This case is the final result of years of research focused in the perfect electric guitar case that is easy to carry, light, resistant and able to protect the guitar from shocks, unexpected and weather. This collection offers the best option for musician who wants to protect his guitar, have the best travel experience, the ideal space for accessories and a unique ecologic case.

#### HANDCRAFTED TO TRAVEL

CREA•RE Eco Electric Guitar Bag is perfect and comfortable to travel everywhere and in every way, even if it rains because it is rainproof. Adjustable and removable straps, made of a car safety belt, allows you to carry your guitar like a backpack. A comfortable and strong handle, made of a car safety belt and reinforced by rivets allows you to easily carry your guitar.