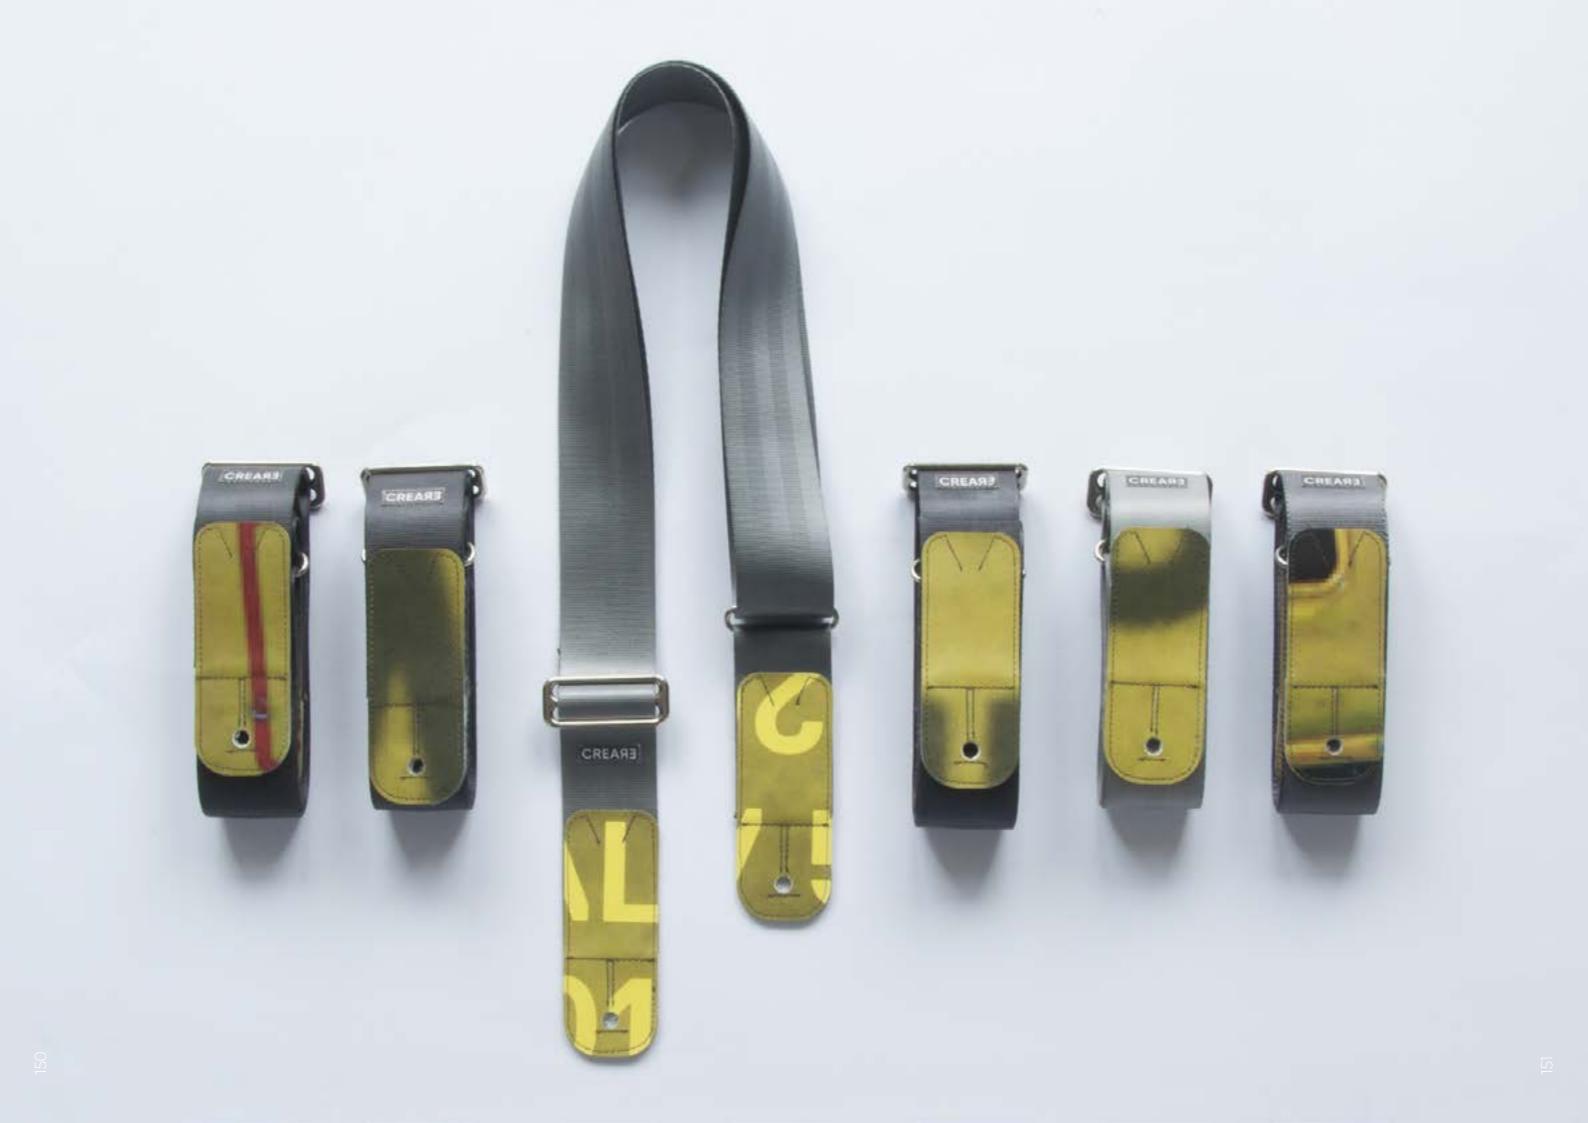

# ECO GUITAR STRAP

#### SUSTAINABLE DESIGN

Each CREA•RE Eco Guitar Strap is made with upcycled safety car belt and banners from Museum of Contemporary Art of Barcelona MACBA. The couch straps come from local scrap car companies. Each guitar straps CREA•RE is sewed using pedal sewing machine from Forties Singer 17-2

## MINIMAL AND CONTEMPORARY DESIGN

We design and assemble each guitar strap focusing on minimalistic design in order to valorize the subtle texture design of each couch strap. The composition of each MACBA banner is inspired by the contemporary artists like Malevic, Strzeminski, Burri, Bordeta and many other great example of simple and unique art composition.

### UNIQUE CRAFTSMANSHIP

For each CREA•RE Eco Guitar Strap we choose the most beautiful couch straps, paying attention to color and texture. For each Guitar Strap we cut unique banner or truck tarp patter pieces and then patching them with the couch strap that better fits in color and texture. Each CREA•RE Eco Guitar Strap is unique just like you.

PRECISE DETAILS, STRONG ACCESSORIES Each CREA•RE Eco Guitar Strap is handcut, assembled one by one and sewed with our Singer 17-2. Strong and light brushed nickel buckle add resistance and minimalistic design detail.

## END PIN GRIP

We use four layer of strong banner or truck tarp on each side of the CREA•RE Eco Guitar Strap. The holes and the cuts in the guitar strap is protected to offer you a great safe grip on your guitar.

#### FULL CONFORT

Couch straps are designed to travel and be confortable and protect people in case of accident. For this reason the couch strap is confortable and safe on your shoulder and for your guitar. Each guitar strap can hold up to 4 guitar picks (two in the front side and two in the back side). The guitar strap is 1.8" wide [4,6 cm] and fully adjustable from 37.4" up to 64,5" [95 cm -164cm] (pin-to-pin)