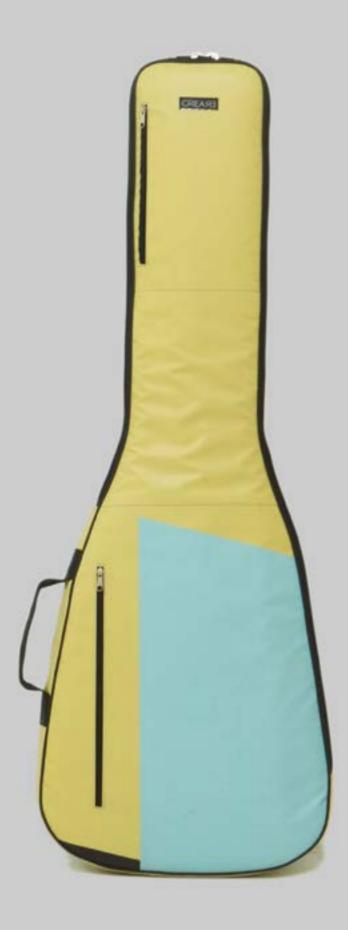

### ECO ELECTRIC GUITAR BAG

DESIGNED FROM MUSICIANS FOR MUSICIANS This case is the final result of years of research focused in the perfect electric guitar case that is easy to carry, light, resistant and able to protect the guitar from shocks, unexpected and weather. This collection offers the best option for musician who wants to protect his guitar, have the best travel experience, the ideal space for accessories and a unique ecologic case.

#### PERFECT BALANCE

The Eco Electric Guitar Bag Series offer the ideal mix between a hard case and gig bag offering at the same time light weight, water resistance, strong material and high travel experience.

#### HANDCRAFTED TO TRAVEL

CREA•RE Eco Electric Guitar Bag is perfect and comfortable to travel everywhere and in every way, even if it rains because it is rainproof. Adjustable and removable straps, made of a car safety belt, allows you to carry your guitar like a backpack. A comfortable and strong handle, made of a car safety belt and reinforced by rivets allows you to easily carry your guitar.

#### UNIVERSAL MEASURES Fit (almost) all solid body guitar el.

Internal Measures: 105x 40,85 x 7 cm Front pocket measures: 34 x 26 x 4 cm

Fit (almost) all solid body guitar models and some semi-hollow mod-