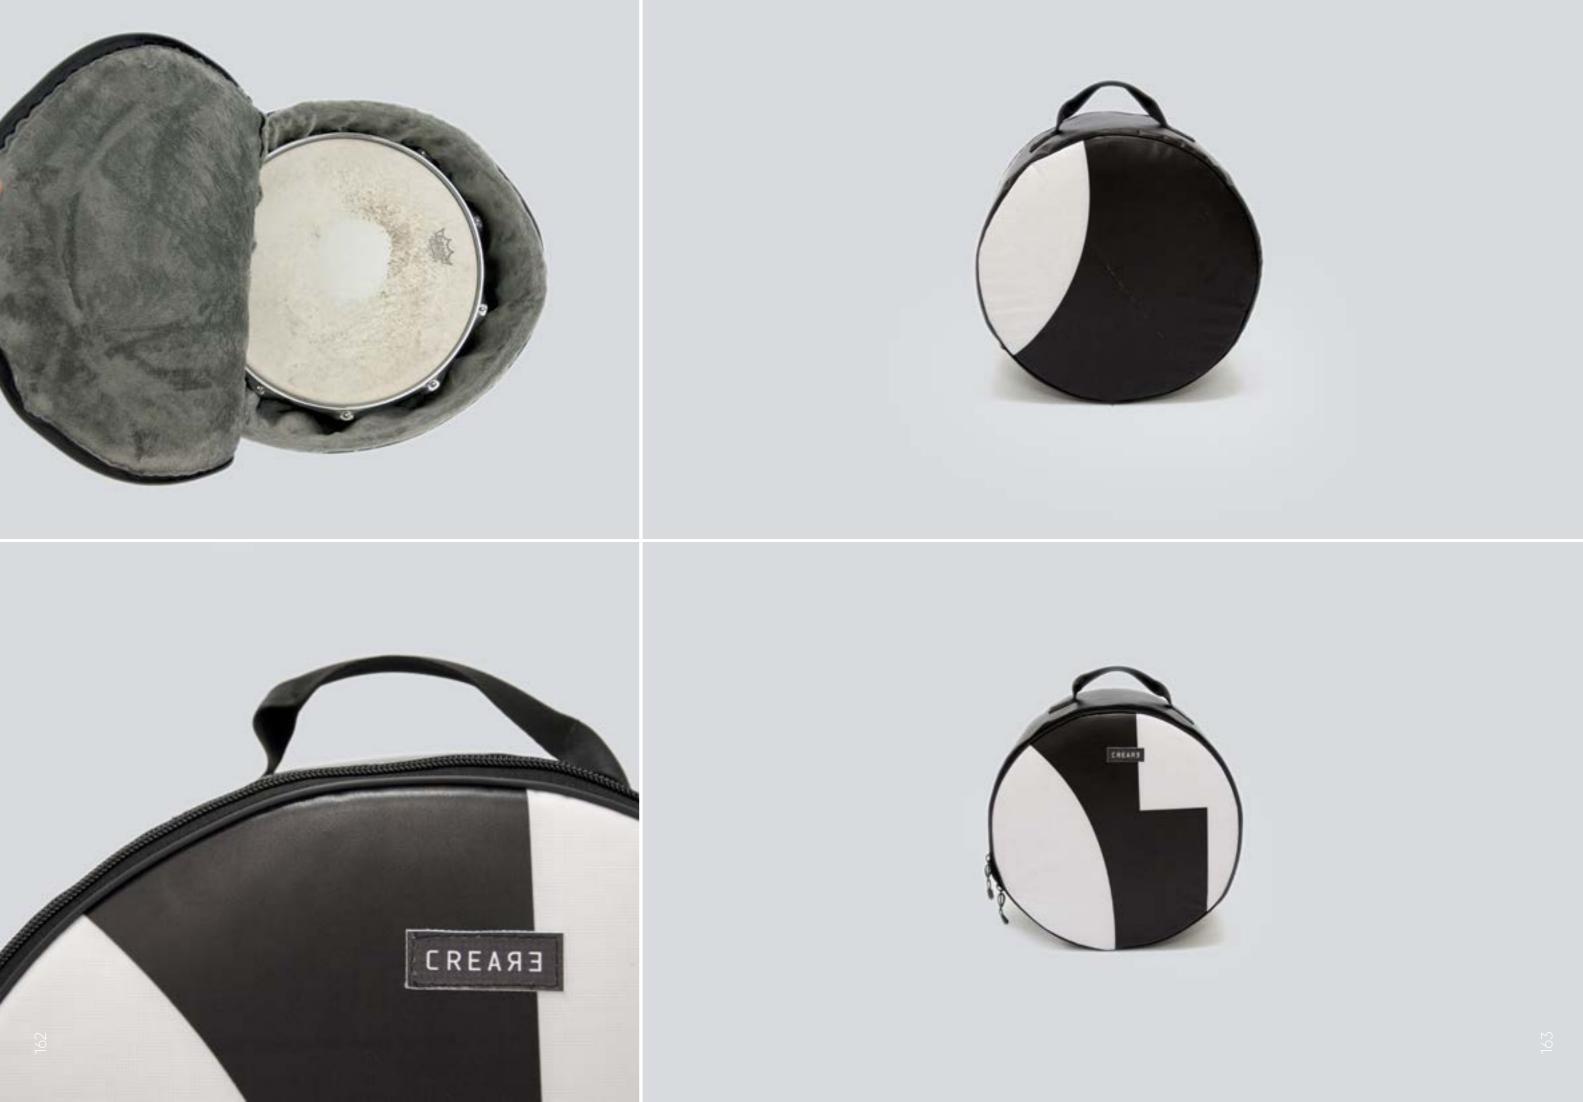

## ECO DRUM SET BAGS

Handmade eco drum set bags made with used truck tarps, ad banners and safety car belts.

Those eco drum set bags complete the drummer line by CREA•RE. Each bag of this set is internally upholstered with high density foam. A soft ecological fur optimizes the protection of your drum set and keeps it

always clean.

The bag has four practice and strong handles made of car safety belt. The wide zip allows to completely open the top of the bag to help you put the drum in and take it out of the bag.

The floor tom bags and tom bags are designed to fit power toms. Fast tom bags and standard tom bags are also available under custom order.

Each piece is unique, handmade, waterproof, washable and eco-friendly. Designed to fit drum set ready to make gigs The best way to have your unique, personal eco drum set bag for your precious drum.

Internal Measures:

- Eco bass drum bag 22"×18"
- Eco floor tom bag16"x14"
- Eco tom bag 12"×10"
- Eco tom bag 10"x8"
- Eco snare drum bag 14"x6,5"

You can ask us a custom order.

 $\sim$ 

DRUMSTICKS BAG