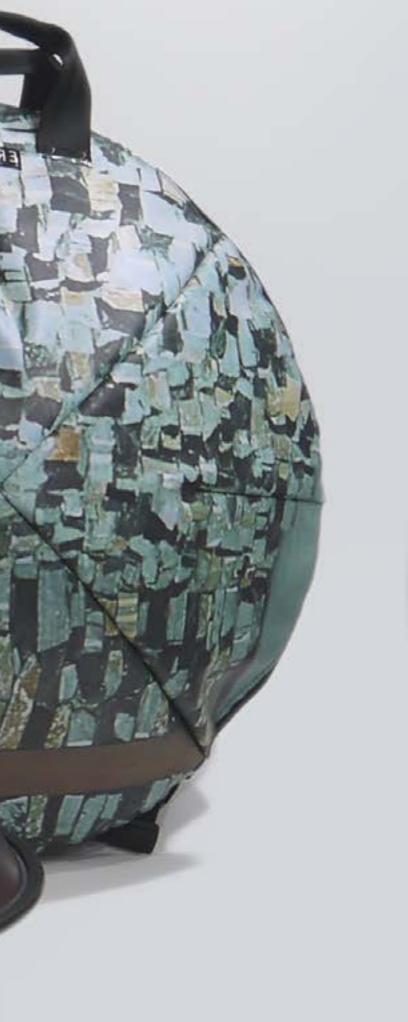

## ECO HANDPAN BAG

#### PERFECT BALANCE

The Eco Handpan Bag Series offer the ideal mix between an hard case and gig bag offering at the same time light weight, water resistance, strong material and high travel experience.

#### HANDCRAFTED TO TRAVEL

CREA•RE Eco Handpan Bag is perfect and comfortable to travel even if it rains because it is rainproof.

Two adjustable and padded straps, made of a car safety belt, allows you to carry your hang like a backpack.

Two comfortable and strong handles, made of a car safety belt and reinforced by rivets allow you to easily carry your handpan bag everywhere.