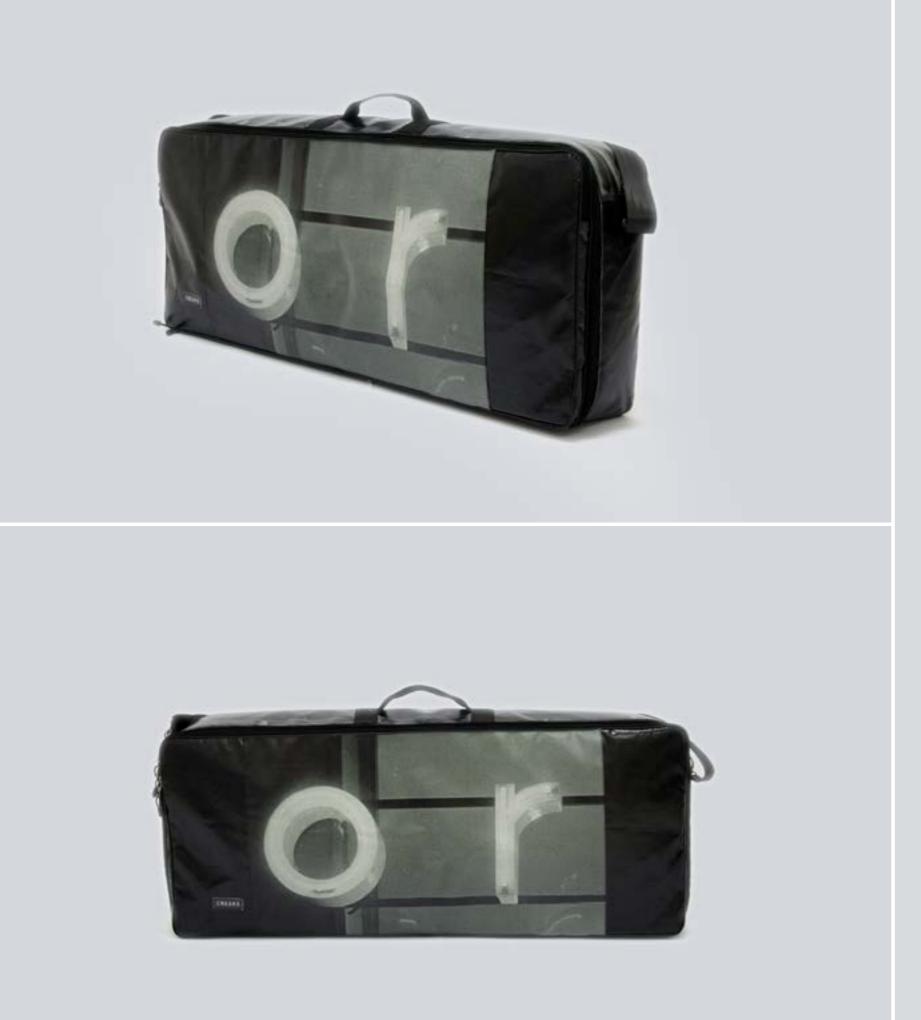

## ECO KEYBOARD BAG

#### DESIGNED FOR MUSICIANS

For our Eco Keyboard Bag Series by CREA•RE Bags we checked different keyboard and midi controller cases and talk with several experienced piano players and music producers. The result is a collection that offers the best option for musicians who want to protect their midi controller or keyboard, have the best travel experience, the ideal space for the accessories and a unique ecologic case.

#### PERFECT BALANCE

The Eco Keyboard Series offer the ideal mix between an hard case and gig bag offering at the same time light weight, water resistance, strong material and high travel experience.

#### Internal Measures:

Keyboard case 105×40×11 cm Front pocket: 108×44,5x3 cm