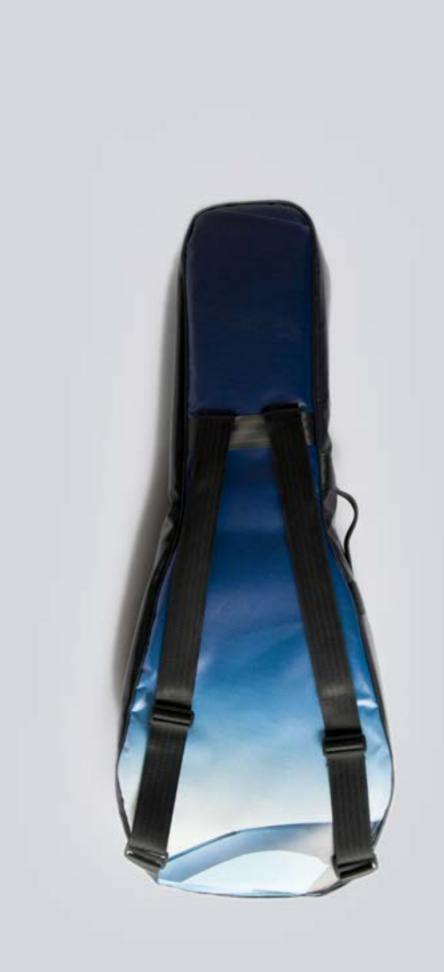

### ECO ELECTRIC GUITAR BAG

DESIGNED FROM MUSICIANS FOR MUSICIANS This case is the final result of years of research focused in the perfect electric guitar case that is easy to carry, light, resistant and able to protect the guitar from shocks, unexpected and weather. This collection offers the best option for musician who wants to protect his guitar, have the best travel experience, the ideal space for accessories and a unique ecologic case.

#### PERFECT BALANCE

The Eco Electric Guitar Bag Series offer the ideal mix between a hard case and gig bag offering at the same time light weight, water resistance, strong material and high travel experience.

#### HANDCRAFTED TO TRAVEL

CREA•RE Eco Electric Guitar Bag is perfect and comfortable to travel everywhere and in every way, even if it rains because it is rainproof. Adjustable and removable straps, made of a car safety belt, allows you to carry your guitar like a backpack. A comfortable and strong handle, made of a car safety belt and reinforced by rivets allows you to easily carry your guitar.