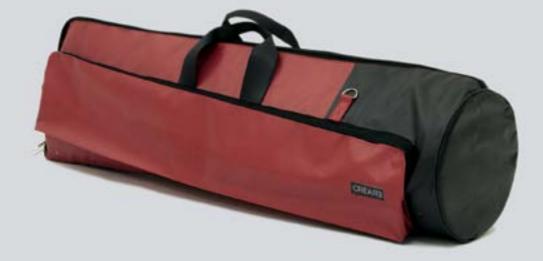

## TRUMPET BAG

## ECO TRUMPET BAG

Eco trumpet bag made with recycled truck tarps, ad banners and safety car belts. This ecological case for trumpet by CREA•RE comes after testing the first prototype for 2 years in rehearsal rooms, clubs, bars and for over 10.000 km on the road. It comes reinforced, more capacious for accessories and practical to carry.

Two external pouches allow you to carry additional accessories for your trumpet, a smartphone and all you need to make great music.

mpet bag.

The bag has also a removable shoulder strap made of car safety belt to carry your eco trumpet bag like a classic bag or like a backpack.