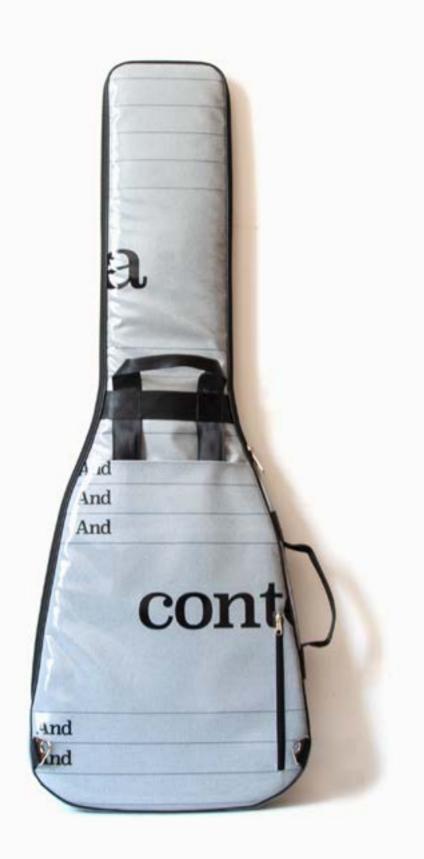

### ECO ELECTRIC GUITAR BAG

DESIGNED FROM MUSICIANS FOR MUSICIANS This case is the final result of years of research focused in the perfect electric guitar case that is easy to carry, light, resistant and able to protect the guitar from shocks, unexpected and weather. This collection offers the best option for musician who wants to protect his guitar, have the best travel experience, the ideal space for accessories and a unique ecologic case.

#### PERFECT BALANCE

The Eco Electric Guitar Bag Series offer the ideal mix between a hard case and gig bag offering at the same time light weight, water resistance, strong material and high travel experience.

#### HANDCRAFTED TO TRAVEL

CREA•RE Eco Electric Guitar Bag is perfect and comfortable to travel everywhere and in every way, even if it rains because it is rainproof. Adjustable and removable straps, made of a car safety belt, allows you to carry your guitar like a backpack. A comfortable and strong handle, made of a car safety belt and reinforced by rivets allows you to easily carry your guitar.

#### UNIVERSAL MEASURES Fit (almost) all solid body guitar el.

Internal Measures: 105x 40,85 x 7 cm Front pocket measures: 34 x 26 x 4 cm

Fit (almost) all solid body guitar models and some semi-hollow mod-