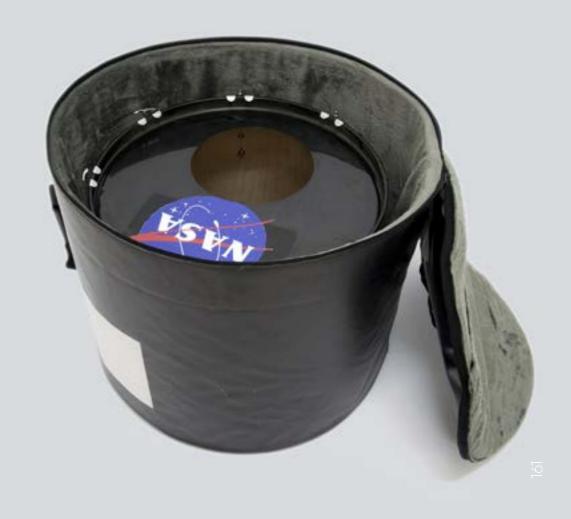

### ECO DOUBLE PEDAL DRUM BAG

Eco double pedal drum bag is handcrafted using truck tarps, ad banners and safety car belts. Internally is upholstered with 1 cm of hi density foam. Soft ecological fur optimizes the protection of your pedal drum and keeps it always clean.

An hard board in the bottom protects the double pedal drum against potential damage.

It's designed to carry a double pedal drum or a single pedal drum.

The ecological bag for pedal drums is divided inside into two parts by a padded divisor to better protect the two pedal drums. The bag has an additional pouch. The shape of this pouch is designed to fit inside the upper part of the bag. In case you want to use this bag only for one pedal drum, this additional pouch is perfect for carrying other stuff like headphone, drum parts and all you need to make great music.

An additional internal pocket is designed to fit the double pedal transmission or a pair of drumsticks. It's perfect and comfortable to travel by bike, scooter, bus, train, metro, even if it rains because it is rainproof.

The front pocket is also padded so you can use it to carry fragile and delicate stuff.

Snap Hooks, head zipper and connectors are made in high quality nickel free metal.

Internal Measures: Double Pedal Drum case 39×32×17 [cm] Front pocket: 41x34x3 [cm]