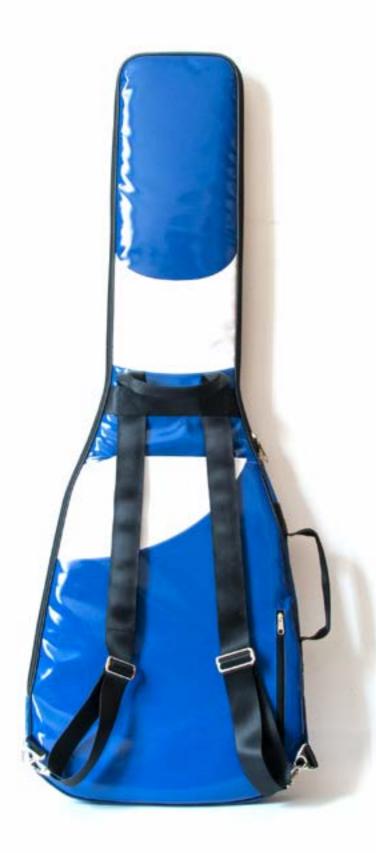

### ECO ELECTRIC GUITAR BAG

DESIGNED FROM MUSICIANS FOR MUSICIANS This case is the final result of years of research focused in the perfect electric guitar case that is easy to carry, light, resistant and able to protect the guitar from shocks, unexpected and weather. This collection offers the best option for musician who wants to protect his guitar, have the best travel experience, the ideal space for accessories and a unique ecologic case.

#### PERFECT BALANCE

The Eco Electric Guitar Bag Series offer the ideal mix between a hard case and gig bag offering at the same time light weight, water resistance, strong material and high travel experience.

#### HANDCRAFTED TO TRAVEL

CREA•RE Eco Electric Guitar Bag is perfect and comfortable to travel everywhere and in every way, even if it rains because it is rainproof. Adjustable and removable straps, made of a car safety belt, allows you to carry your guitar like a backpack. A comfortable and strong handle, made of a car safety belt and reinforced by rivets allows you to easily carry your guitar.

#### UNIVERSAL MEASURES Fit (almost) all solid body guitar el.

Internal Measures: 105x 40,85 x 7 cm Front pocket measures: 34 x 26 x 4 cm

Fit (almost) all solid body guitar models and some semi-hollow mod-