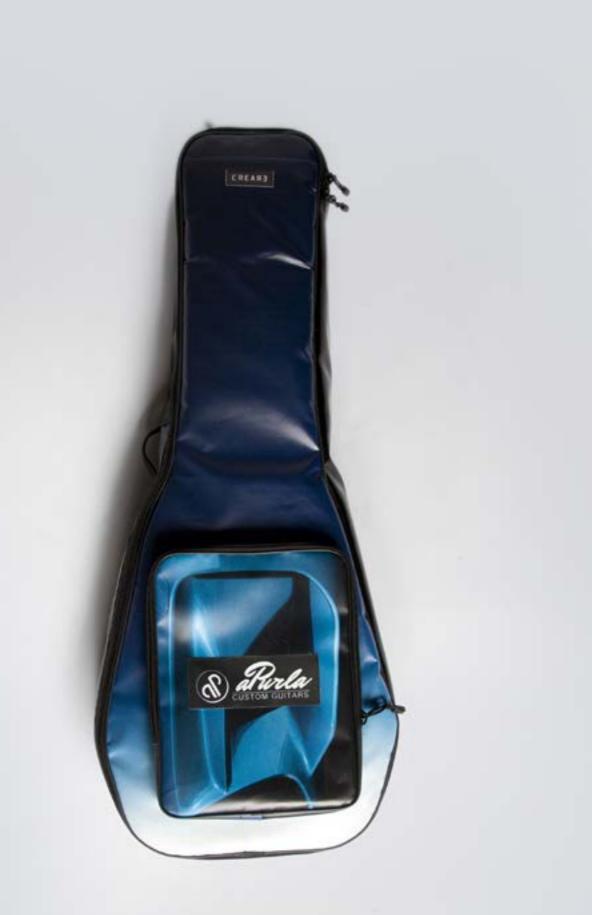

### ECO ELECTRIC GUITAR BAG

DESIGNED FROM MUSICIANS FOR MUSICIANS This case is the final result of years of research focused in the perfect electric guitar case that is easy to carry, light, resistant and able to protect the guitar from shocks, unexpected and weather. This collection offers the best option for musician who wants to protect his guitar, have the best travel experience, the ideal space for accessories and a unique ecologic case.

#### PERFECT BALANCE

The Eco Electric Guitar Bag Series offer the ideal mix between a hard case and gig bag offering at the same time light weight, water resistance, strong material and high travel experience.

#### HANDCRAFTED TO TRAVEL

CREA•RE Eco Electric Guitar Bag is perfect and comfortable to travel everywhere and in every way, even if it rains because it is rainproof. Adjustable and removable straps, made of a car safety belt, allows you to carry your guitar like a backpack. A comfortable and strong handle, made of a car safety belt and reinforced by rivets allows you to easily carry your guitar.

#### UNIVERSAL MEASURES Fit (almost) all solid body guitar el.

Internal Measures: 105x 40,85 x 7 cm Front pocket measures: 34 x 26 x 4 cm

Fit (almost) all solid body guitar models and some semi-hollow mod-