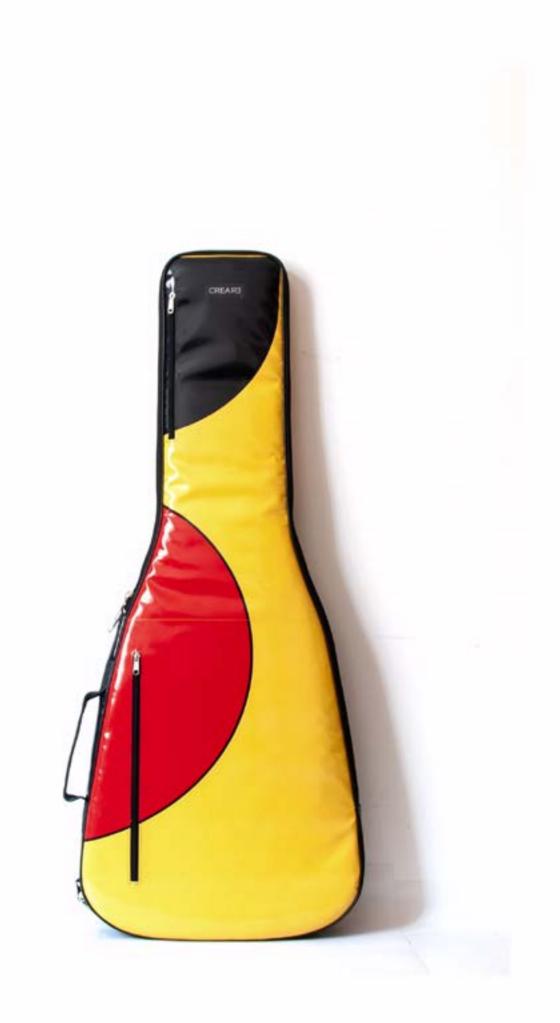

### ECO ELECTRIC GUITAR BAG

DESIGNED FROM MUSICIANS FOR MUSICIANS This case is the final result of years of research focused in the perfect electric guitar case that is easy to carry, light, resistant and able to protect the guitar from shocks, unexpected and weather. This collection offers the best option for musician who wants to protect his guitar, have the best travel experience, the ideal space for accessories and a unique ecologic case.

#### PERFECT BALANCE

The Eco Electric Guitar Bag Series offer the ideal mix between a hard case and gig bag offering at the same time light weight, water resistance, strong material and high travel experience.

#### HANDCRAFTED TO TRAVEL

CREA•RE Eco Electric Guitar Bag is perfect and comfortable to travel everywhere and in every way, even if it rains because it is rainproof. Adjustable and removable straps, made of a car safety belt, allows you to carry your guitar like a backpack. A comfortable and strong handle, made of a car safety belt and reinforced by rivets allows you to easily carry your guitar.