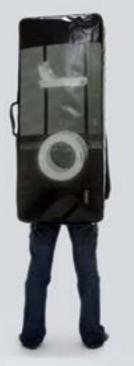

## ECO DRUM SET BAGS

Handmade eco drum set bags made with used truck tarps, ad banners and safety car belts.

Those eco drum set bags complete the drummer line by CREA•RE. Each bag of this set is internally upholstered with high density foam. A soft ecological fur optimizes the protection of your drum set and keeps it

always clean.

The bag has four practice and strong handles made of car safety belt. The wide zip allows to completely open the top of the bag to help you put the drum in and take it out of the bag.

The floor tom bags and tom bags are designed to fit power toms. Fast tom bags and standard tom bags are also available under custom order.

Each piece is unique, handmade, waterproof, washable and eco-friendly. Designed to fit drum set ready to make gigs The best way to have your unique, personal eco drum set bag for your precious drum.

Internal Measures:

- Eco bass drum bag 22"×18"
- Eco floor tom bag16"x14"
- Eco tom bag 12"×10"
- Eco tom bag 10"x8"
- Eco snare drum bag 14"x6,5"

You can ask us a custom order.

 $\sim$ 

DRUMSTICKS BAG