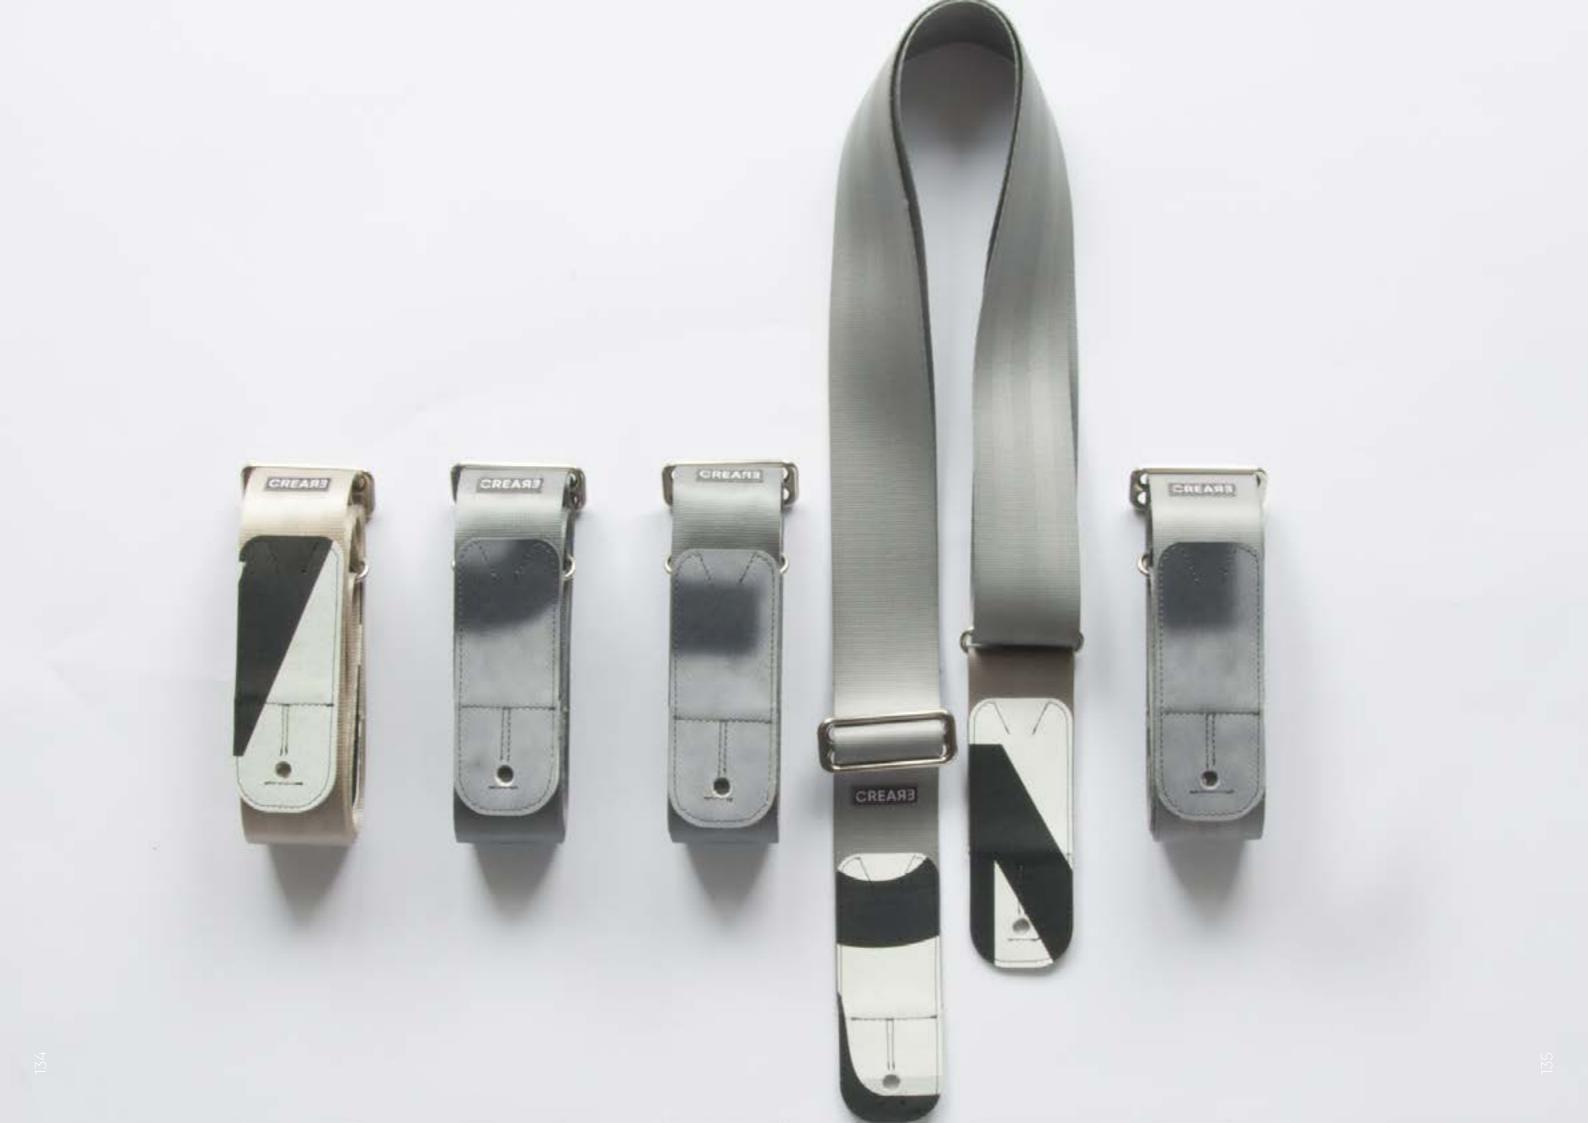

## MINIMAL AND CONTEMPORARY DESIGN

We design and assemble each guitar strap focusing on minimalistic design in order to valorize the subtle texture design of each couch strap. The composition of each MACBA banner is inspired by the contemporary artists like Malevic, Strzeminski, Burri, Bordeta and many other great example of simple and unique art composition.

### UNIQUE CRAFTSMANSHIP

For each CREA•RE Eco Guitar Strap we choose the most beautiful couch straps, paying attention to color and texture. For each Guitar Strap we cut unique banner or truck tarp patter pieces and then patching them with the couch strap that better fits in color and texture. Each CREA•RE Eco Guitar Strap is unique just like you.

PRECISE DETAILS, STRONG ACCESSORIES Each CREA•RE Eco Guitar Strap is handcut, assembled one by one and sewed with our Singer 17-2. Strong and light brushed nickel buckle add resistance and minimalistic design detail.