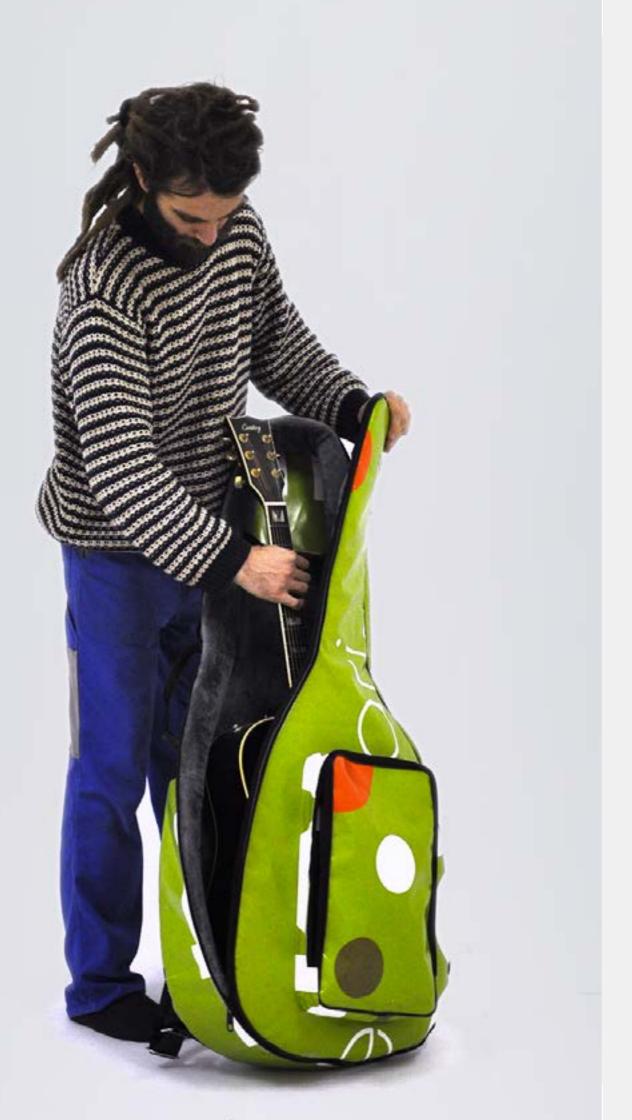

### ECO ELECTRIC GUITAR BAG

DESIGNED FROM MUSICIANS FOR MUSICIANS This case is the final result of years of research focused in the perfect electric guitar case that is easy to carry, light, resistant and able to protect the guitar from shocks, unexpected and weather. This collection offers the best option for musician who wants to protect his guitar, have the best travel experience, the ideal space for accessories and a unique ecologic case.

#### HANDCRAFTED TO TRAVEL

CREA•RE Eco Electric Guitar Bag is perfect and comfortable to travel everywhere and in every way, even if it rains because it is rainproof. Adjustable and removable straps, made of a car safety belt, allows you to carry your guitar like a backpack. A comfortable and strong handle, made of a car safety belt and reinforced by rivets allows you to easily carry your guitar.