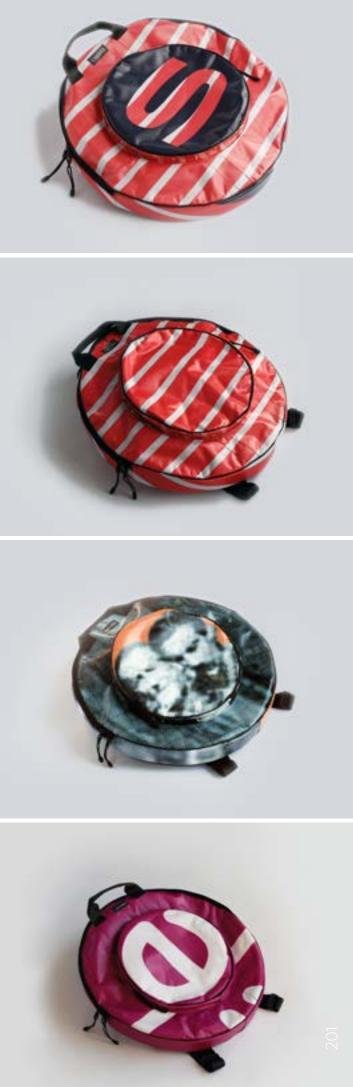

## HANDPAN BAG

295

## ECO HANDPAN BAG

#### DESIGNED FOR HANDPAN PLAYERS

For our Eco Handpan Bag Series by CREA•RE Bags we checked different handpan and hang bags and talk with several experienced percussionists. The result is a collection that offers the best option for musicians who want to protect their handpan or hang, have the best travel experience and a unique ecologic case.

#### **PROTECTION & ECOLOGY**

Each CREA•RE Eco Handpan Bag is handcrafted upcyclyng stunning and strong truck tarps, ad banners and car safety belts.

We take care about your instrument handcrafting interiors with upholstered high density foam. We use certificated soft ecological fur to optimize the protection of your instrument and keeps it always clean.

#### HANDCRAFTED TO TRAVEL

CREA•RE Eco Handpan Bag is perfect and comfortable to travel even if it rains because it is rainproof.

Two adjustable and padded straps, made of a car safety belt, allows you to carry your hang like a backpack.

Two comfortable and strong handles, made of a car safety belt and reinforced by rivets allow you to easily carry your handpan bag everywhere.

#### INTERNAL MEASURES: Eco Handpan Bag 58×58×28 [cm]