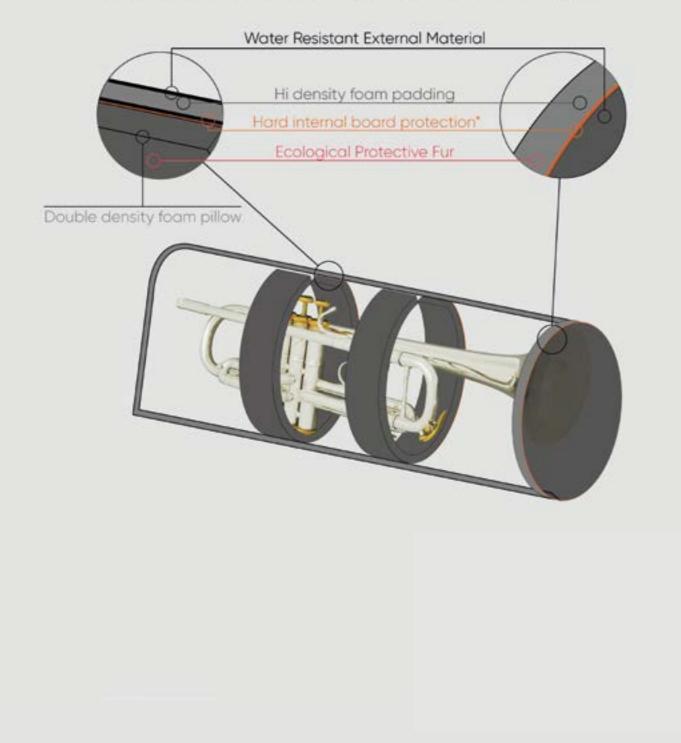

#### HIGHEST PROTECTION FOR YOUR INSTRUMENT

Each CREA•RE Flugelhorn Bag is projected to protect your instrument. External material is light, strong and water resistant.

We handcraft interiors with upholstered high density foam. 1 cm of high density foam in the whole case plus 2 internal pillows protect the body from any accidents in the best way. Internally, inside the pillow padding, we add a recycled ABS hard board. This is the same ABS used in the cars bumpers to absorb the impacts.

The lining made of certificated ecological fur is delicate and respect even the most specifics models.

Strong internal hard board protect the bell of your instrument to guarantee you a lifelong case.w

Eco flugelhorn bag made with recycled truck tarps, ad banners and safety car belts. This ecological case for flugelhorn by CREA•RE comes after testing the first prototype for 2 years in rehearsal rooms, clubs, bars and for over 10.000 km on the road. It comes reinforced, more capacious for accessories and practical to carry.

The Eco flugelhorn bag is internally padded with 1cm of high density foam that great protects your flugelhorn from any accidents. Soft ecological fur optimizes the protection of your flugelhorn and keeps it always clean.

The eco flugelhorn bag has two adjustable pillows inside, made of ecological fur, internal hard board and hi density foam, that give stability, suspend the instrument inside the case and give even more protection to the flugelhorn.

The bell side is reinforced with internal hardboard to giving more protection to your flugelhorn.

Inside, on the bottom, there's a pocket that ts A4 size sheets. It's located on the bottom for additional protection.