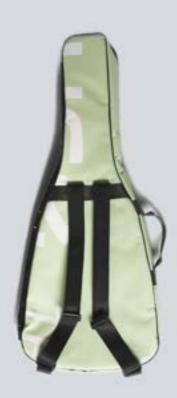

#### HANDCRAFTED TO TRAVEL

CREA•RE Eco Electric Guitar Bag is perfect and comfortable to travel everywhere and in every way, even if it rains because it is rainproof. Adjustable and removable straps, made of a car safety belt, allows you to carry your guitar like a backpack. A comfortable and strong handle, made of a car safety belt and reinforced by rivets allows you to easily carry your guitar.