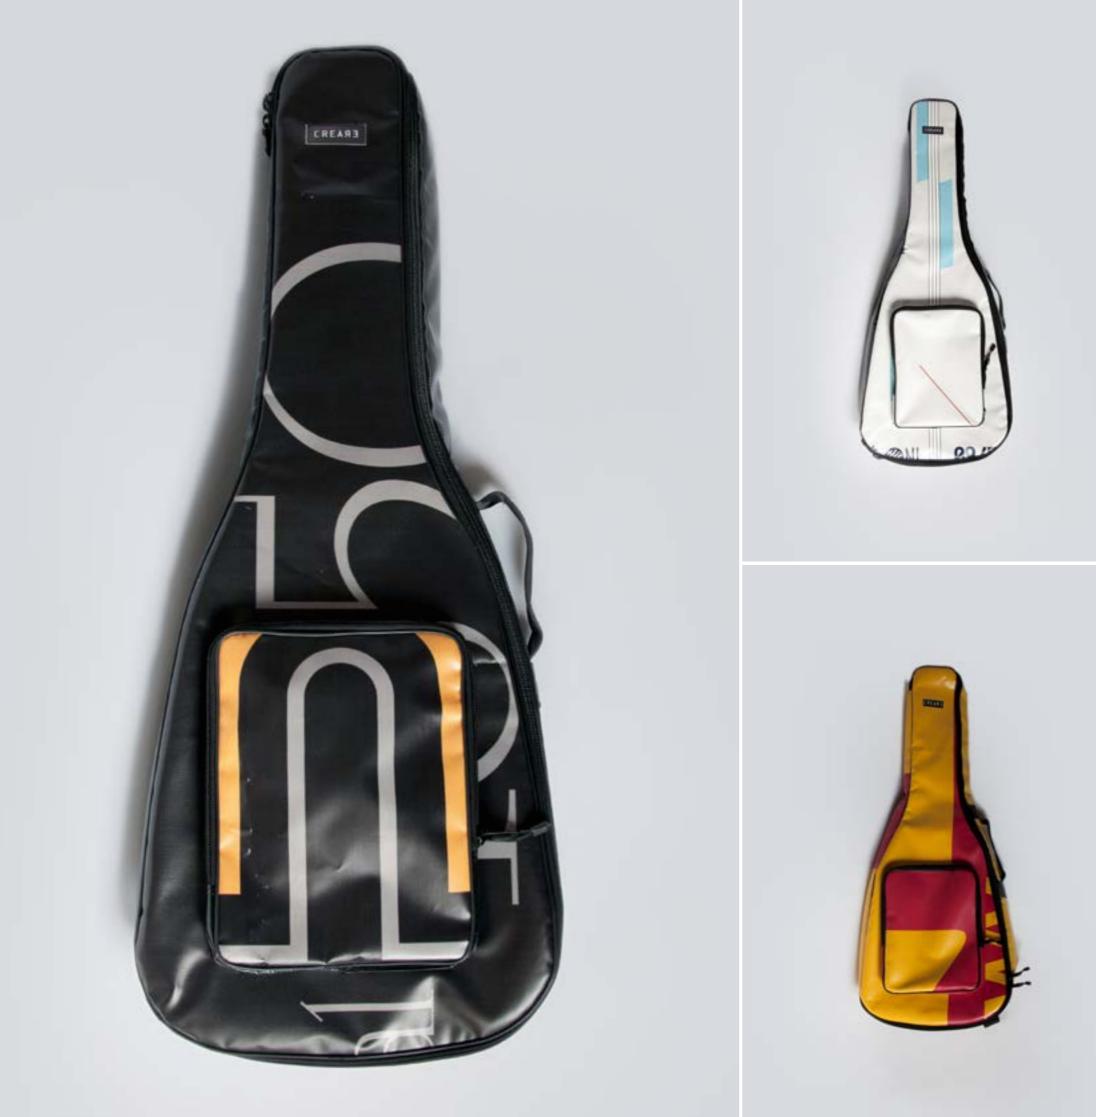

### ECO ELECTRIC GUITAR BAG

DESIGNED FROM MUSICIANS FOR MUSICIANS This case is the final result of years of research focused in the perfect electric guitar case that is easy to carry, light, resistant and able to protect the guitar from shocks, unexpected and weather. This collection offers the best option for musician who wants to protect his guitar, have the best travel experience, the ideal space for accessories and a unique ecologic case.

#### PERFECT BALANCE

The Eco Electric Guitar Bag Series offer the ideal mix between a hard case and gig bag offering at the same time light weight, water resistance, strong material and high travel experience.

#### HANDCRAFTED TO TRAVEL

CREA•RE Eco Electric Guitar Bag is perfect and comfortable to travel everywhere and in every way, even if it rains because it is rainproof. Adjustable and removable straps, made of a car safety belt, allows you to carry your guitar like a backpack. A comfortable and strong handle, made of a car safety belt and reinforced by rivets allows you to easily carry your guitar.