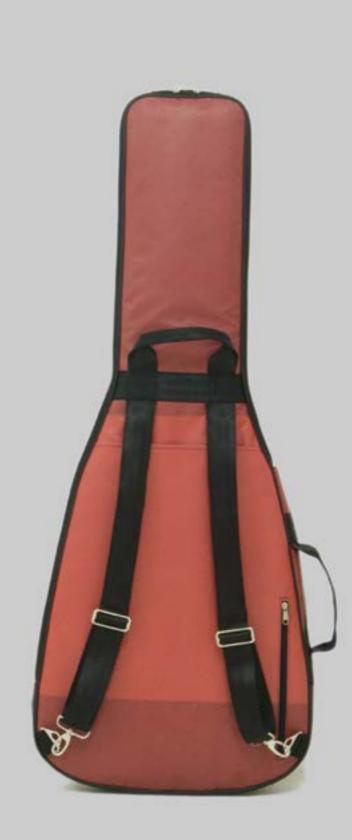

#### HANDCRAFTED TO TRAVEL

CREA•RE Eco Electric Guitar Bag is perfect and comfortable to travel everywhere and in every way, even if it rains because it is rainproof. Adjustable and removable straps, made of a car safety belt, allows you to carry your guitar like a backpack. A comfortable and strong handle, made of a car safety belt and reinforced by rivets allows you to easily carry your guitar.