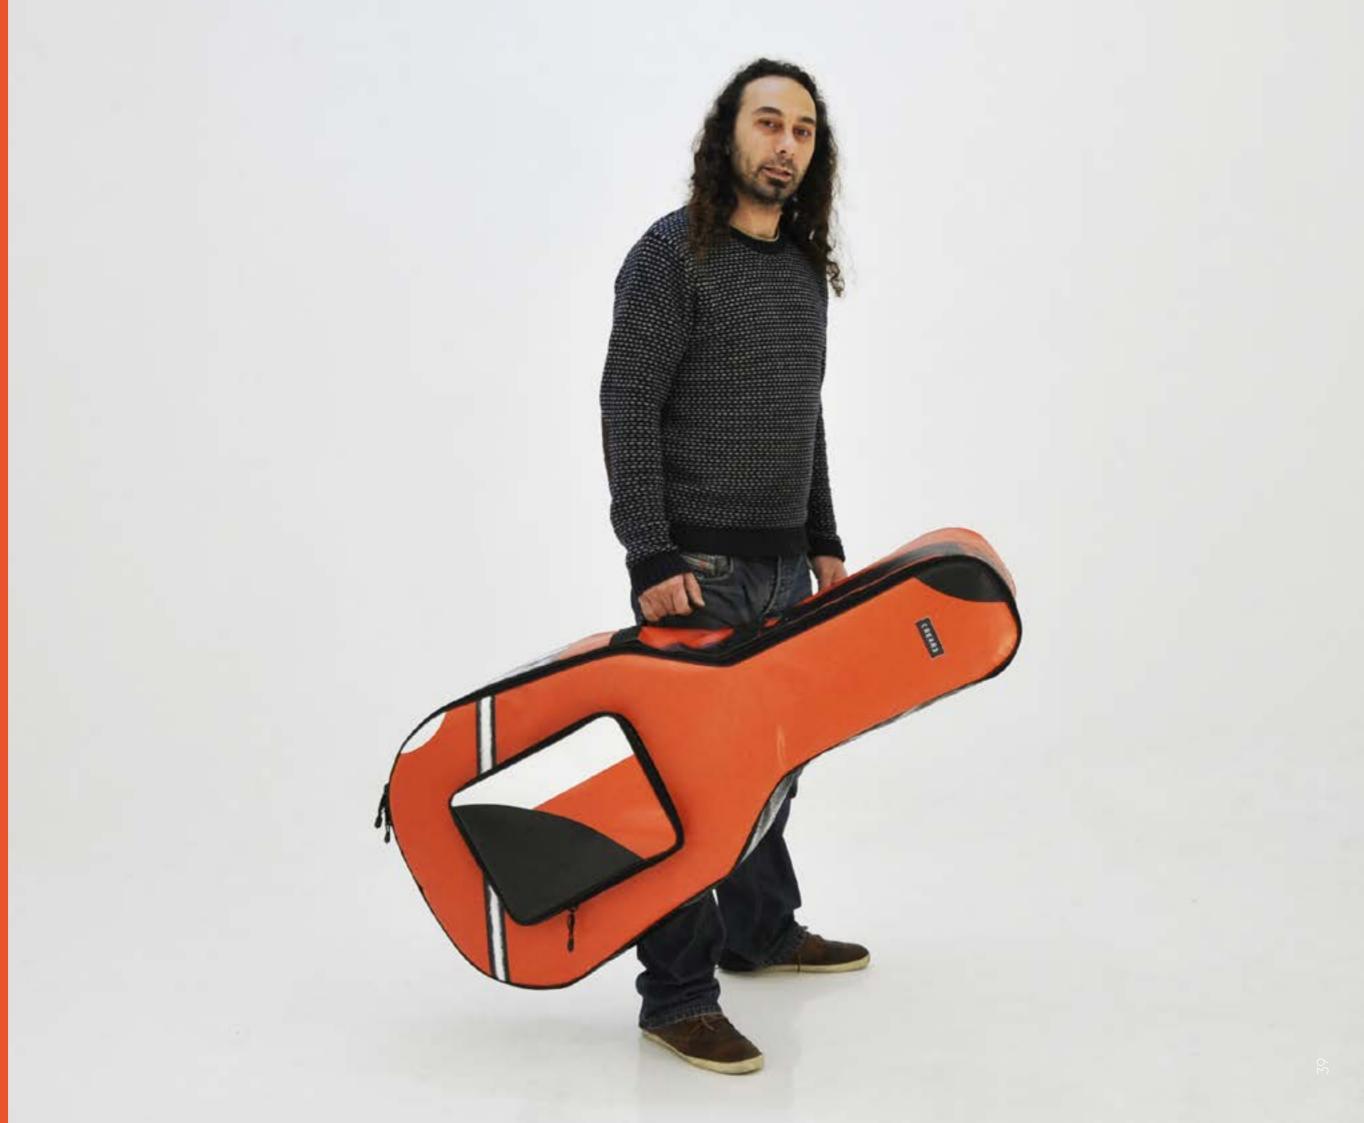

### ECO ELECTRIC GUITAR BAG

DESIGNED FROM MUSICIANS FOR MUSICIANS This case is the final result of years of research focused in the perfect electric guitar case that is easy to carry, light, resistant and able to protect the guitar from shocks, unexpected and weather. This collection offers the best option for musician who wants to protect his guitar, have the best travel experience, the ideal space for accessories and a unique ecologic case.

#### HANDCRAFTED TO TRAVEL

CREA•RE Eco Electric Guitar Bag is perfect and comfortable to travel everywhere and in every way, even if it rains because it is rainproof. Adjustable and removable straps, made of a car safety belt, allows you to carry your guitar like a backpack. A comfortable and strong handle, made of a car safety belt and reinforced by rivets allows you to easily carry your guitar.