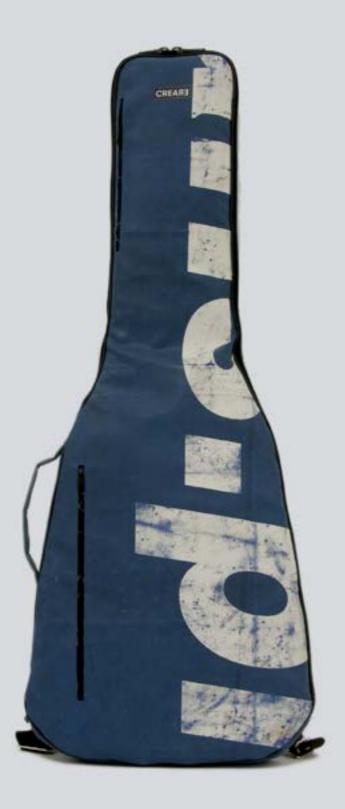

### ECO ELECTRIC GUITAR BAG

DESIGNED FROM MUSICIANS FOR MUSICIANS This case is the final result of years of research focused in the perfect electric guitar case that is easy to carry, light, resistant and able to protect the guitar from shocks, unexpected and weather. This collection offers the best option for musician who wants to protect his guitar, have the best travel experience, the ideal space for accessories and a unique ecologic case.

#### PERFECT BALANCE

The Eco Electric Guitar Bag Series offer the ideal mix between a hard case and gig bag offering at the same time light weight, water resistance, strong material and high travel experience.

#### HANDCRAFTED TO TRAVEL

CREA•RE Eco Electric Guitar Bag is perfect and comfortable to travel everywhere and in every way, even if it rains because it is rainproof. Adjustable and removable straps, made of a car safety belt, allows you to carry your guitar like a backpack. A comfortable and strong handle, made of a car safety belt and reinforced by rivets allows you to easily carry your guitar.

#### UNIVERSAL MEASURES Fit (almost) all solid body guitar el.

Internal Measures: 105x 40,85 x 7 cm Front pocket measures: 34 x 26 x 4 cm

Fit (almost) all solid body guitar models and some semi-hollow mod-