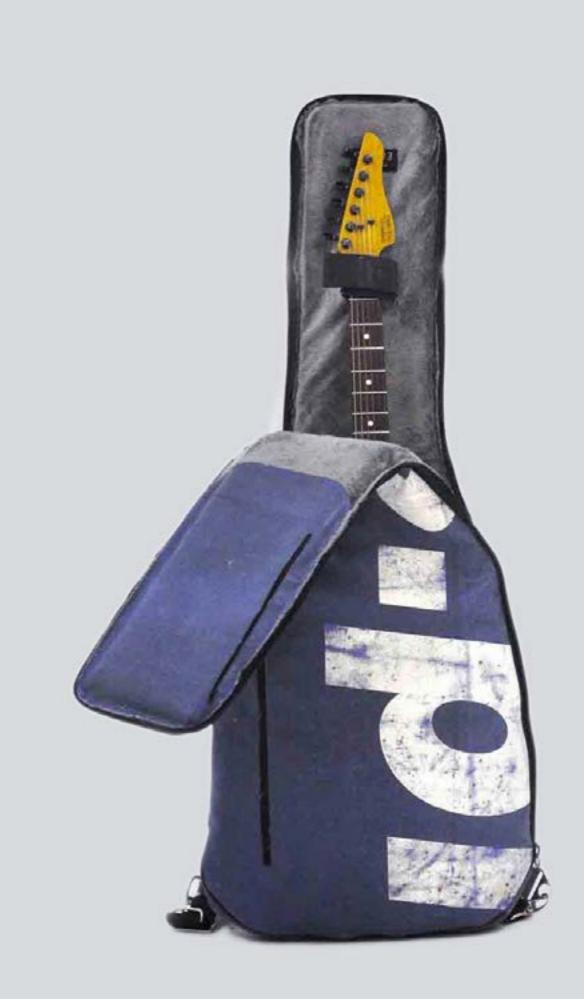

### ECO ELECTRIC GUITAR BAG

DESIGNED FROM MUSICIANS FOR MUSICIANS This case is the final result of years of research focused in the perfect electric guitar case that is easy to carry, light, resistant and able to protect the guitar from shocks, unexpected and weather. This collection offers the best option for musician who wants to protect his guitar, have the best travel experience, the ideal space for accessories and a unique ecologic case.

#### PERFECT BALANCE

The Eco Electric Guitar Bag Series offer the ideal mix between a hard case and gig bag offering at the same time light weight, water resistance, strong material and high travel experience.

#### HANDCRAFTED TO TRAVEL

CREA•RE Eco Electric Guitar Bag is perfect and comfortable to travel everywhere and in every way, even if it rains because it is rainproof. Adjustable and removable straps, made of a car safety belt, allows you to carry your guitar like a backpack. A comfortable and strong handle, made of a car safety belt and reinforced by rivets allows you to easily carry your guitar.

#### UNIVERSAL MEASURES Fit (almost) all solid body guitar el.

Internal Measures: 105x 40,85 x 7 cm Front pocket measures: 34 x 26 x 4 cm

Fit (almost) all solid body guitar models and some semi-hollow mod-