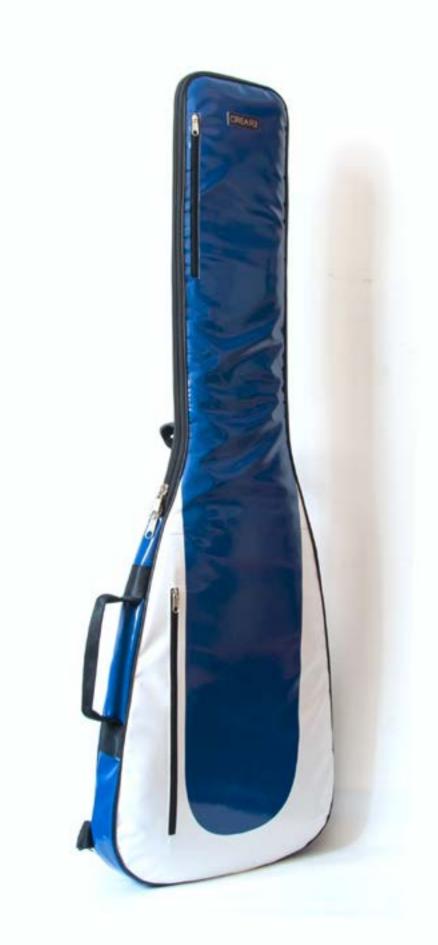

### ECO ELECTRIC GUITAR BAG

DESIGNED FROM MUSICIANS FOR MUSICIANS This case is the final result of years of research focused in the perfect electric guitar case that is easy to carry, light, resistant and able to protect the guitar from shocks, unexpected and weather. This collection offers the best option for musician who wants to protect his guitar, have the best travel experience, the ideal space for accessories and a unique ecologic case.

#### PERFECT BALANCE

The Eco Electric Guitar Bag Series offer the ideal mix between a hard case and gig bag offering at the same time light weight, water resistance, strong material and high travel experience.

#### HANDCRAFTED TO TRAVEL

CREA•RE Eco Electric Guitar Bag is perfect and comfortable to travel everywhere and in every way, even if it rains because it is rainproof. Adjustable and removable straps, made of a car safety belt, allows you to carry your guitar like a backpack. A comfortable and strong handle, made of a car safety belt and reinforced by rivets allows you to easily carry your guitar.

#### UNIVERSAL MEASURES Fit (almost) all solid body guitar el.

Internal Measures: 105x 40,85 x 7 cm Front pocket measures: 34 x 26 x 4 cm

Fit (almost) all solid body guitar models and some semi-hollow mod-