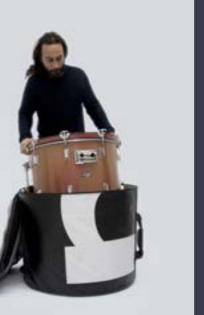

## ECO DRUM SET BAGS

Handmade eco drum set bags made with used truck tarps, ad banners and safety car belts.

Those eco drum set bags complete the drummer line by CREA•RE. Each bag of this set is internally upholstered with high density foam. A soft ecological fur optimizes the protection of your drum set and keeps it

always clean.

The bag has four practice and strong handles made of car safety belt. The wide zip allows to completely open the top of the bag to help you put the drum in and take it out of the bag.

The floor tom bags and tom bags are designed to fit power toms. Fast tom bags and standard tom bags are also available under custom order.

Each piece is unique, handmade, waterproof, washable and eco-friendly. Designed to fit drum set ready to make gigs The best way to have your unique, personal eco drum set bag for your precious drum.

Internal Measures:

- Eco bass drum bag 22"×18"
- Eco floor tom bag16"x14"
- Eco tom bag 12"×10"
- Eco tom bag 10"x8"
- Eco snare drum bag 14"x6,5"

You can ask us a custom order.

 $\sim$ 

DRUMSTICKS BAG