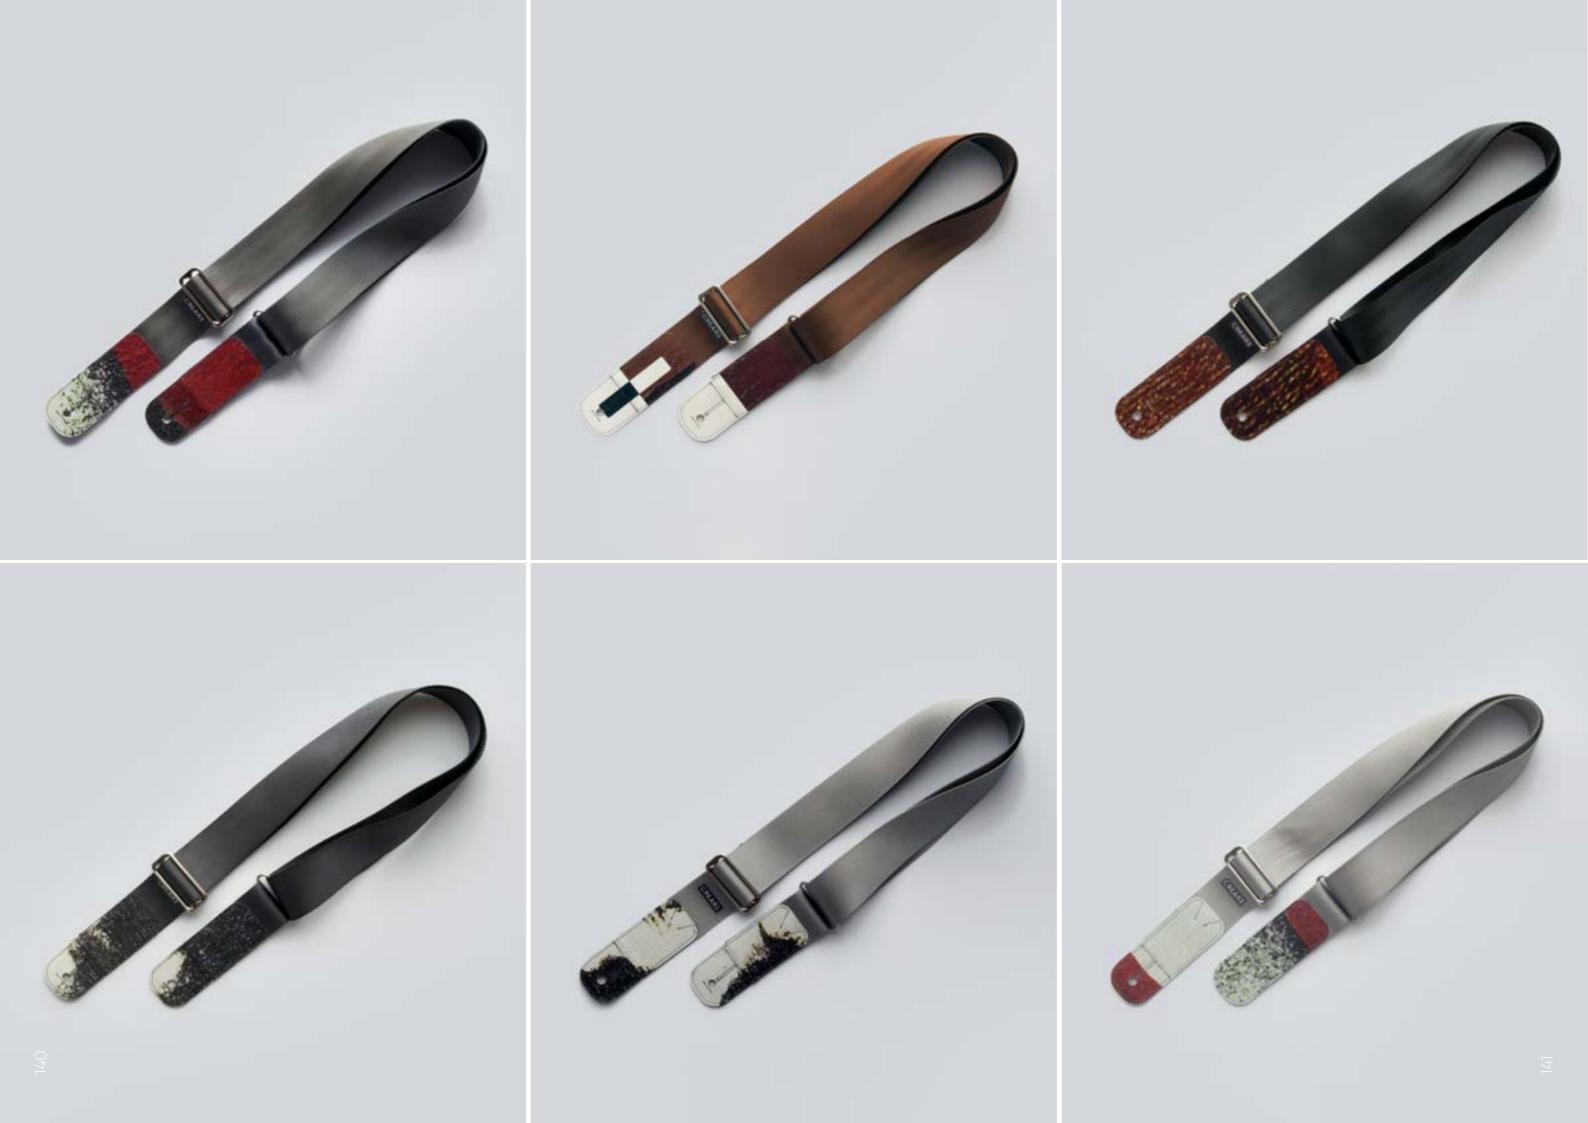

# ECO GUITAR STRAP

#### SUSTAINABLE DESIGN

Each CREA•RE Eco Guitar Strap is made with upcycled safety car belt and banners from Museum of Contemporary Art of Barcelona MACBA. The couch straps come from local scrap car companies. Each guitar straps CREA•RE is sewed using pedal sewing machine from Forties Singer 17-2

## MINIMAL AND CONTEMPORARY DESIGN

We design and assemble each guitar strap focusing on minimalistic design in order to valorize the subtle texture design of each couch strap. The composition of each MACBA banner is inspired by the contemporary artists like Malevic, Strzeminski, Burri, Bordeta and many other great example of simple and unique art composition.

### UNIQUE CRAFTSMANSHIP

For each CREA•RE Eco Guitar Strap we choose the most beautiful couch straps, paying attention to color and texture. For each Guitar Strap we cut unique banner or truck tarp patter pieces and then patching them with the couch strap that better fits in color and texture. Each CREA•RE Eco Guitar Strap is unique just like you.

PRECISE DETAILS, STRONG ACCESSORIES Each CREA•RE Eco Guitar Strap is handcut, assembled one by one and sewed with our Singer 17-2. Strong and light brushed nickel buckle add resistance and minimalistic design detail.

## END PIN GRIP

We use four layer of strong banner or truck tarp on each side of the CREA•RE Eco Guitar Strap. The holes and the cuts in the guitar strap is protected to offer you a great safe grip on your guitar.

#### FULL CONFORT

Couch straps are designed to travel and be confortable and protect people in case of accident. For this reason the couch strap is confortable and safe on your shoulder and for your guitar. Each guitar strap can hold up to 4 guitar picks (two in the front side and two in the back side). The guitar strap is 1.8" wide [4,6 cm] and fully adjustable from 37.4" up to 64,5" [95 cm -164cm] (pin-to-pin)