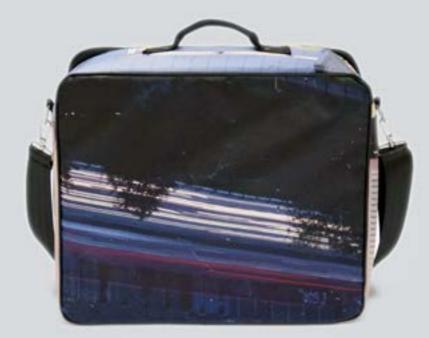

### ECO ELECTRIC GUITAR BAG

DESIGNED FROM MUSICIANS FOR MUSICIANS This case is the final result of years of research focused in the perfect electric guitar case that is easy to carry, light, resistant and able to protect the guitar from shocks, unexpected and weather. This collection offers the best option for musician who wants to protect his guitar, have the best travel experience, the ideal space for accessories and a unique ecologic case.

#### PERFECT BALANCE

The Eco Electric Guitar Bag Series offer the ideal mix between a hard case and gig bag offering at the same time light weight, water resistance, strong material and high travel experience.

#### HANDCRAFTED TO TRAVEL

CREA•RE Eco Electric Guitar Bag is perfect and comfortable to travel everywhere and in every way, even if it rains because it is rainproof. Adjustable and removable straps, made of a car safety belt, allows you to carry your guitar like a backpack. A comfortable and strong handle, made of a car safety belt and reinforced by rivets allows you to easily carry your guitar.