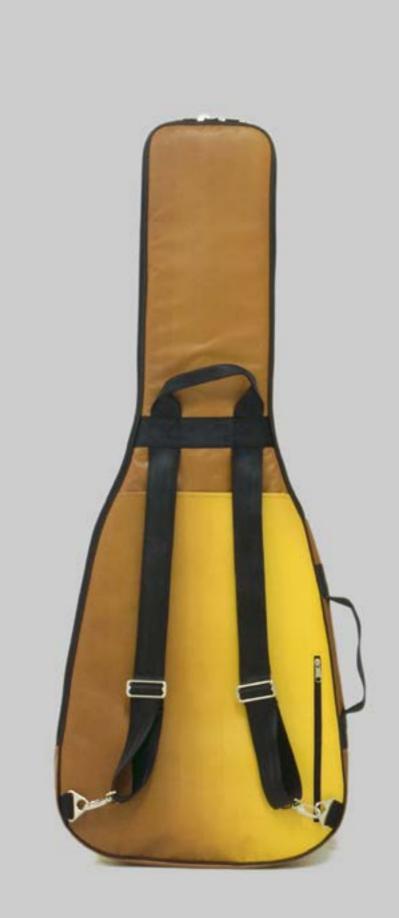

#### HANDCRAFTED TO TRAVEL

CREA•RE Eco Electric Guitar Bag is perfect and comfortable to travel everywhere and in every way, even if it rains because it is rainproof. Adjustable and removable straps, made of a car safety belt, allows you to carry your guitar like a backpack. A comfortable and strong handle, made of a car safety belt and reinforced by rivets allows you to easily carry your guitar.

#### UNIVERSAL MEASURES Fit (almost) all solid body guitar el.

Internal Measures: 105x 40,85 x 7 cm Front pocket measures: 34 x 26 x 4 cm

Fit (almost) all solid body guitar models and some semi-hollow mod-