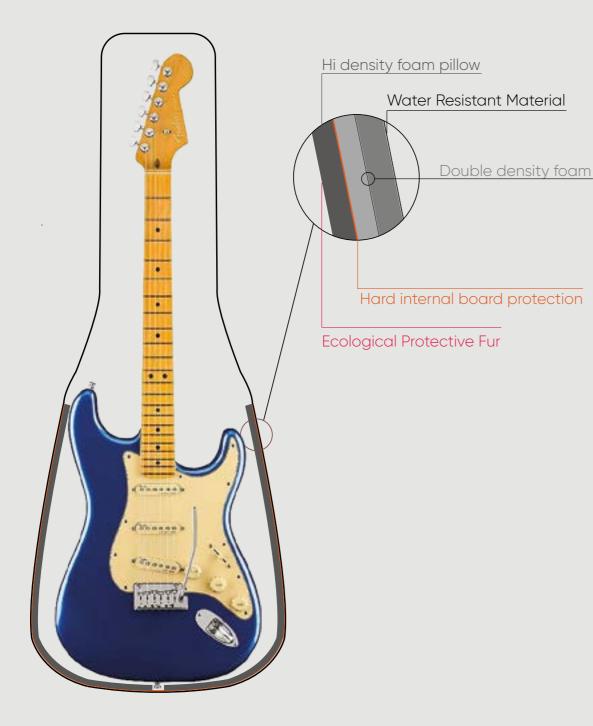

#### HIGHEST PROTECTION FOR YOUR INSTRUMENT

Each CREA•RE Eco Electric Guitar Bag is projected to protect your instrument.

External material is light, strong and water resistant. We handcraf interiors with upholstered high density foam.

1 cm of high density foam in the whole case plus 4 internal pillows protect the body and the riff from any accidents in the best way. Internally, inside the padding, we add a recycled ABS hard board. This is the same ABS used in the cars to absorbe the impacts.

The lining made of certificated ecological fur is delicate and respect even the nitro painted models. This ecological fur is certificated Human Friendly and Child Friendly.

Strong internal details protects the fur from the metal strings of your instrument to guarantee you a lifelong case.