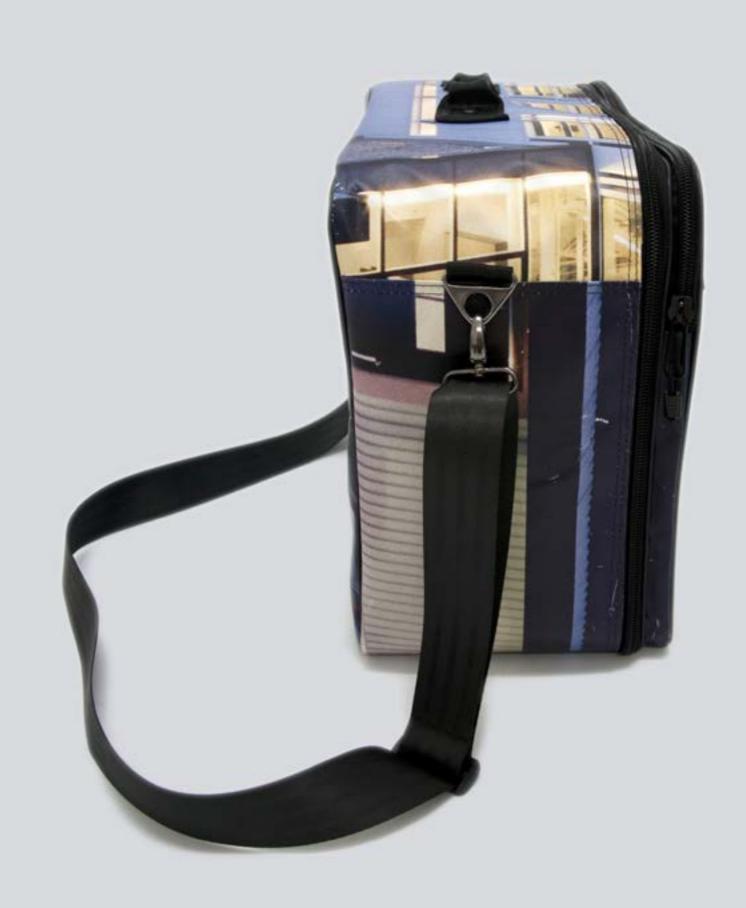

#### HANDCRAFTED TO TRAVEL

CREA•RE Eco Keyboard Bag is perfect and comfortable to travel everywhere and in every way, even if it rains because it is rainproof.

An adjustable and removable strap, made of a car safety belt, allows you to carry your keyboard like a bag.

Two adjustable and padded straps, made of a car safety belt, allows you to carry your instrument like a backpack.

A comfortable and strong handle, made of a car safety belt and reinforced by rivets allows you to easily carry your Eco Keyboard Bag.

#### Internal Measures:

Keyboard case 105×40×11 cm Front pocket: 108×44,5x3 cm