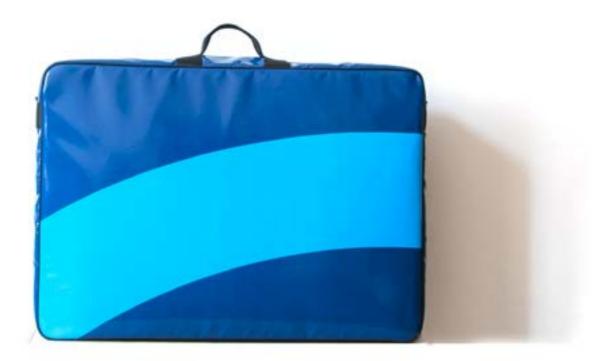

# PEDALBOARD BAG

## ECO PEDALBOARD BAG

Eco pedalboard bag made of used truck tarps, ad banners and car safety belts. Internally upholstered with 1 cm of high density foam. Soft ecological fur optimizes the protection of your effects and keeps your pedalboard always clean.

An upholstered "comforter" made of ecological fur and foam protects the knobs, display and switches from any accidents in the best way.

A hard board in the bottom protects the pedalboard against potential damage during your trips.

It's perfect and comfortable to transport by bike, scooter, bus, train, metro etc. Even if rains thanks to the rainproof materials.

An adjustable and removable strap, made of a car safety belt, allows you to carry your pedalboard like a bag.

A comfortable and strong handle, made of a car safety belt and reinforced by rivets allows you to easily carry your eco pedalboard bag.

It has a spacious front pocket useful for carrying books, sheet music, cables, a book, a smartphone, a tablet, a laptop, magazines and all that you need to make great music.

The front pocket is also padded so you can use it to carry fragile and delicate stuff. Snap hooks, head zippers and frame connectors are made of high quality, nickel free metal.

Internal Measures: Eco Pedalboard case 63,5×37,5×12 cm Front pocket: 65x39x3 cm