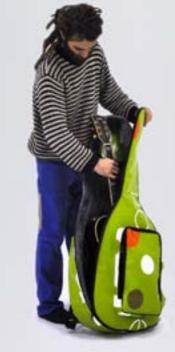

### ECO ACOUSTIC GUITAR BAG

We love the warm sound of acoustic guitars and we know how delicate is this instrument.

For our Eco Acoustic Guitar Bag Series we've checked different guitar bags and cases and talked with several acoustic and classic guitarists. We projected this series taking care about our previous experience, all the most vulnerable parts of the acoustic and classic guitar, the angle of the guitar inside the case, the vulnerability of the body, the parte most exposed to accidental shocks. The final result of this years of research is soft case that is easy to carry, light, resistant and able to protect the guitar from shocks, unexpected and weather. This collection offers the best option for musician who wants to protect his guitar, have the best travel experience, the ideal space for accessories and a unique ecologic case.

#### PERFECT BALANCE

The Eco Electric Guitar Bag Series offer the ideal mix between an hard case and gig bag offering at the same time light weight, water resistance, strong material and high travel experience.

#### HANDCRAFTED TO TRAVEL

CREA•RE Eco Electric Guitar Bag is perfect and comfortable to travel everywhere and able to protect the guitar from shocks, unexpected events and weather. Adjustable and removable straps, made of a car safety belt, allows you to carry your guitar like a backpack. A comfortable and strong handle, made of a car safety belt, allow you to carry your guitar like a backpack.