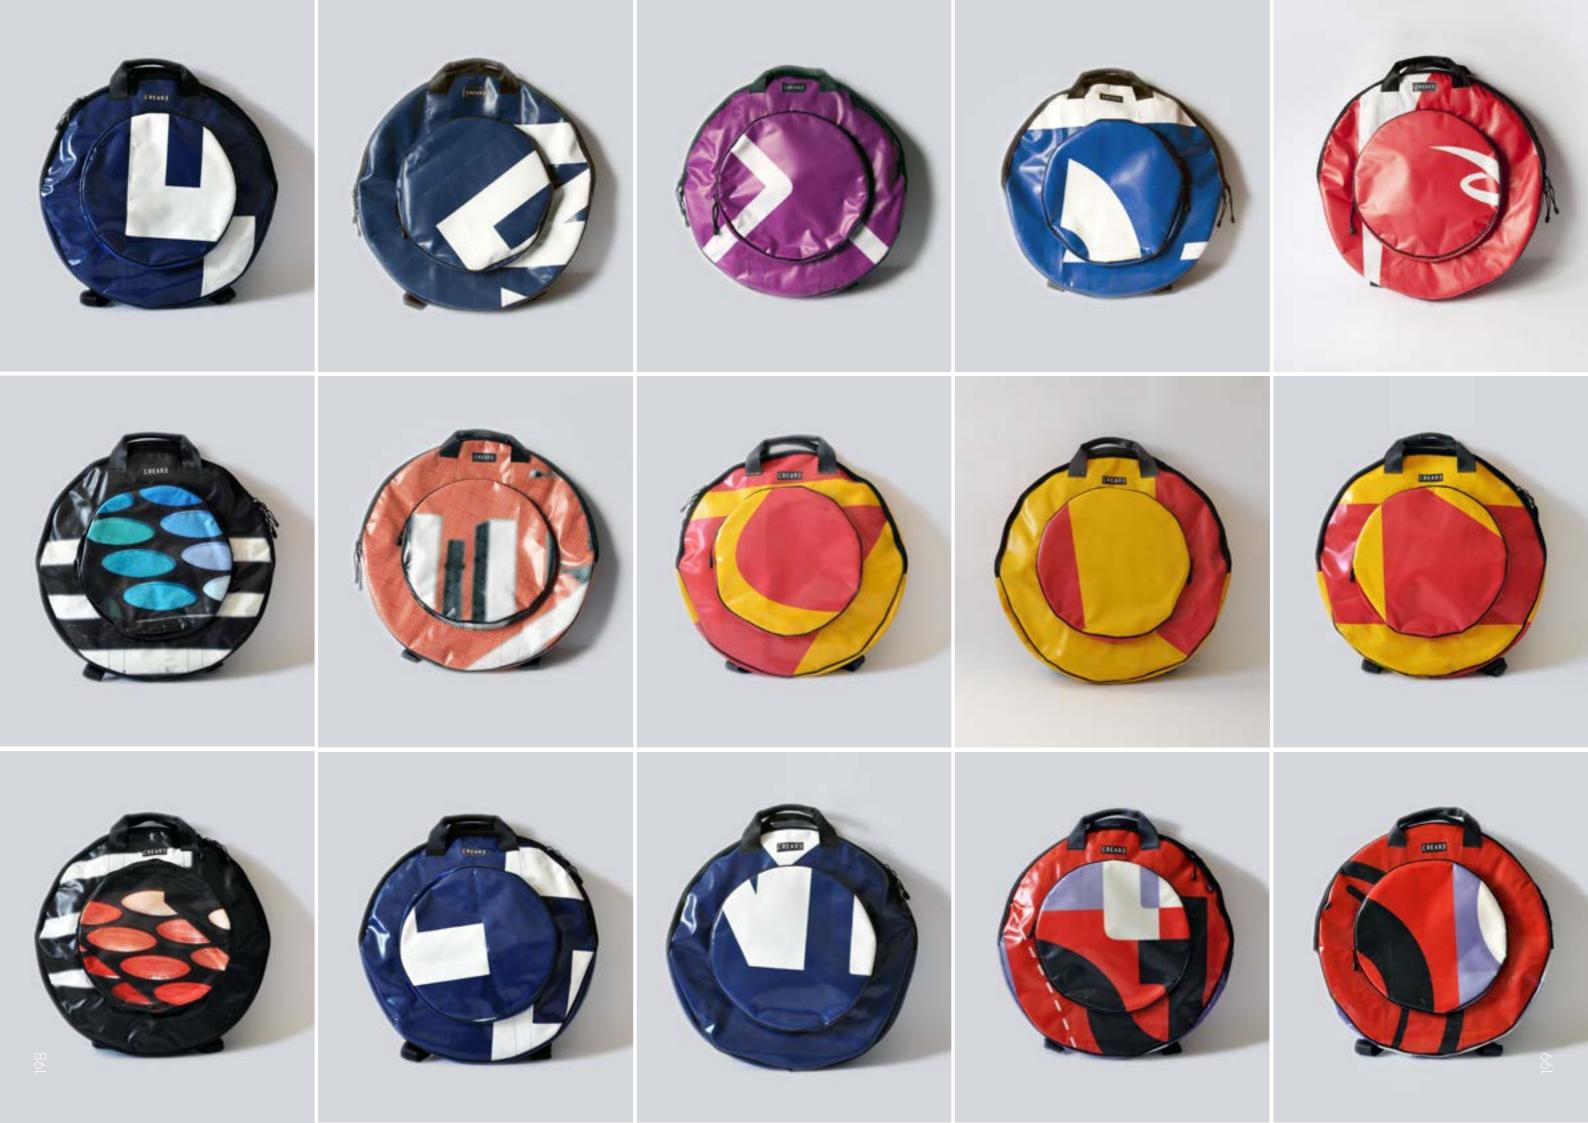

# ECO CYMBAL BAG

At CREA•RE we know that each musician is unique. For this reason we offer several solutions for musicians needs, handcrafting even custom orders.