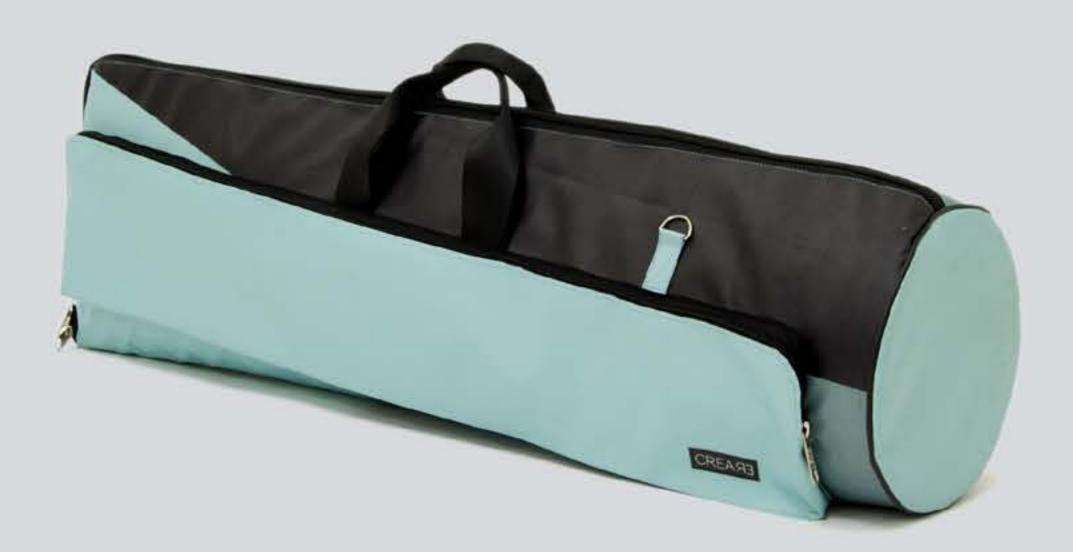

# FLUGELHORN BAG

The lining made of certificated ecological fur is delicate and respect even the most specifics models.

Strong internal hard board protect the bell of your instrument to guarantee you a lifelong case.w

Eco flugelhorn bag made with recycled truck tarps, ad banners and safety car belts. This ecological case for flugelhorn by CREA•RE comes after testing the first prototype for 2 years in rehearsal rooms, clubs, bars and for over 10.000 km on the road. It comes reinforced, more capacious for accessories and practical to carry.

## ECO FLUGELHORN BAG

Two external pouches allow you to carry additional accessories for your flugelhorn, a smartphone and all you need to make great music. Two strong and practical handles made of car safety belt allow you to easily carry your eco flugelhorn bag.

Internal measures: 45 x 18 x 27 cm

Designed to fit several flugelhorn models.