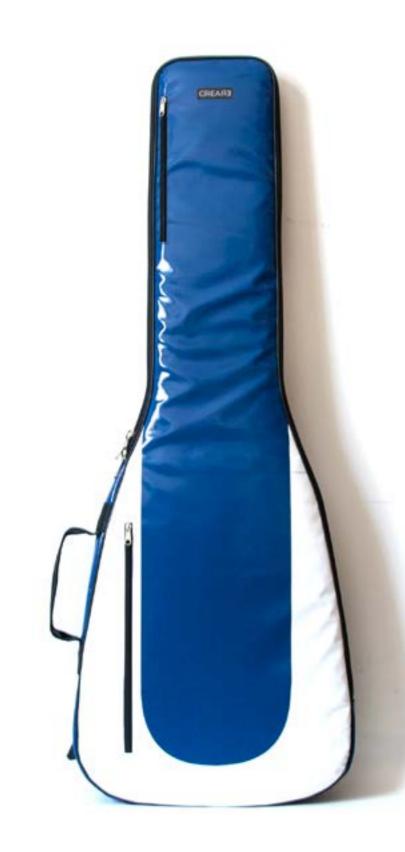

### ECO ELECTRIC GUITAR BAG

DESIGNED FROM MUSICIANS FOR MUSICIANS This case is the final result of years of research focused in the perfect electric guitar case that is easy to carry, light, resistant and able to protect the guitar from shocks, unexpected and weather. This collection offers the best option for musician who wants to protect his guitar, have the best travel experience, the ideal space for accessories and a unique ecologic case.

#### PERFECT BALANCE

The Eco Electric Guitar Bag Series offer the ideal mix between a hard case and gig bag offering at the same time light weight, water resistance, strong material and high travel experience.

#### HANDCRAFTED TO TRAVEL

CREA•RE Eco Electric Guitar Bag is perfect and comfortable to travel everywhere and in every way, even if it rains because it is rainproof. Adjustable and removable straps, made of a car safety belt, allows you to carry your guitar like a backpack. A comfortable and strong handle, made of a car safety belt and reinforced by rivets allows you to easily carry your guitar.

#### UNIVERSAL MEASURES Fit (almost) all solid body guitar el.

Internal Measures: 105x 40,85 x 7 cm Front pocket measures: 34 x 26 x 4 cm

Fit (almost) all solid body guitar models and some semi-hollow mod-