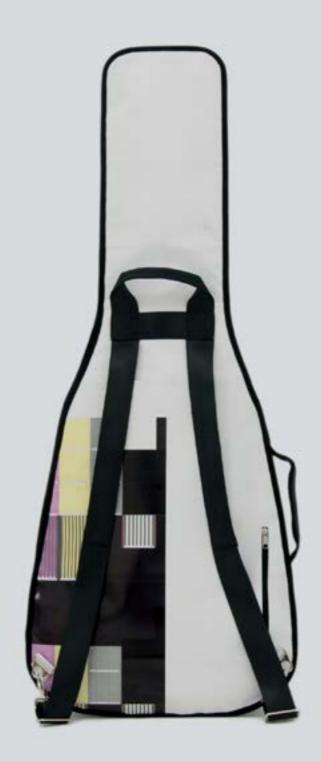

#### HANDCRAFTED TO TRAVEL

CREA•RE Eco Electric Guitar Bag is perfect and comfortable to travel everywhere and in every way, even if it rains because it is rainproof. Adjustable and removable straps, made of a car safety belt, allows you to carry your guitar like a backpack. A comfortable and strong handle, made of a car safety belt and reinforced by rivets allows you to easily carry your guitar.

### DESIGNED FOR PERFECT TRAVEL EXPERIENCE

We love travel and use ecological means of transport. For this reason rock solid, industrial webbing handles come standard on CREA•RE cases.

Bar-tack stitching reinforces for strength, while high grade safety car belt provides a super comfortable grip.