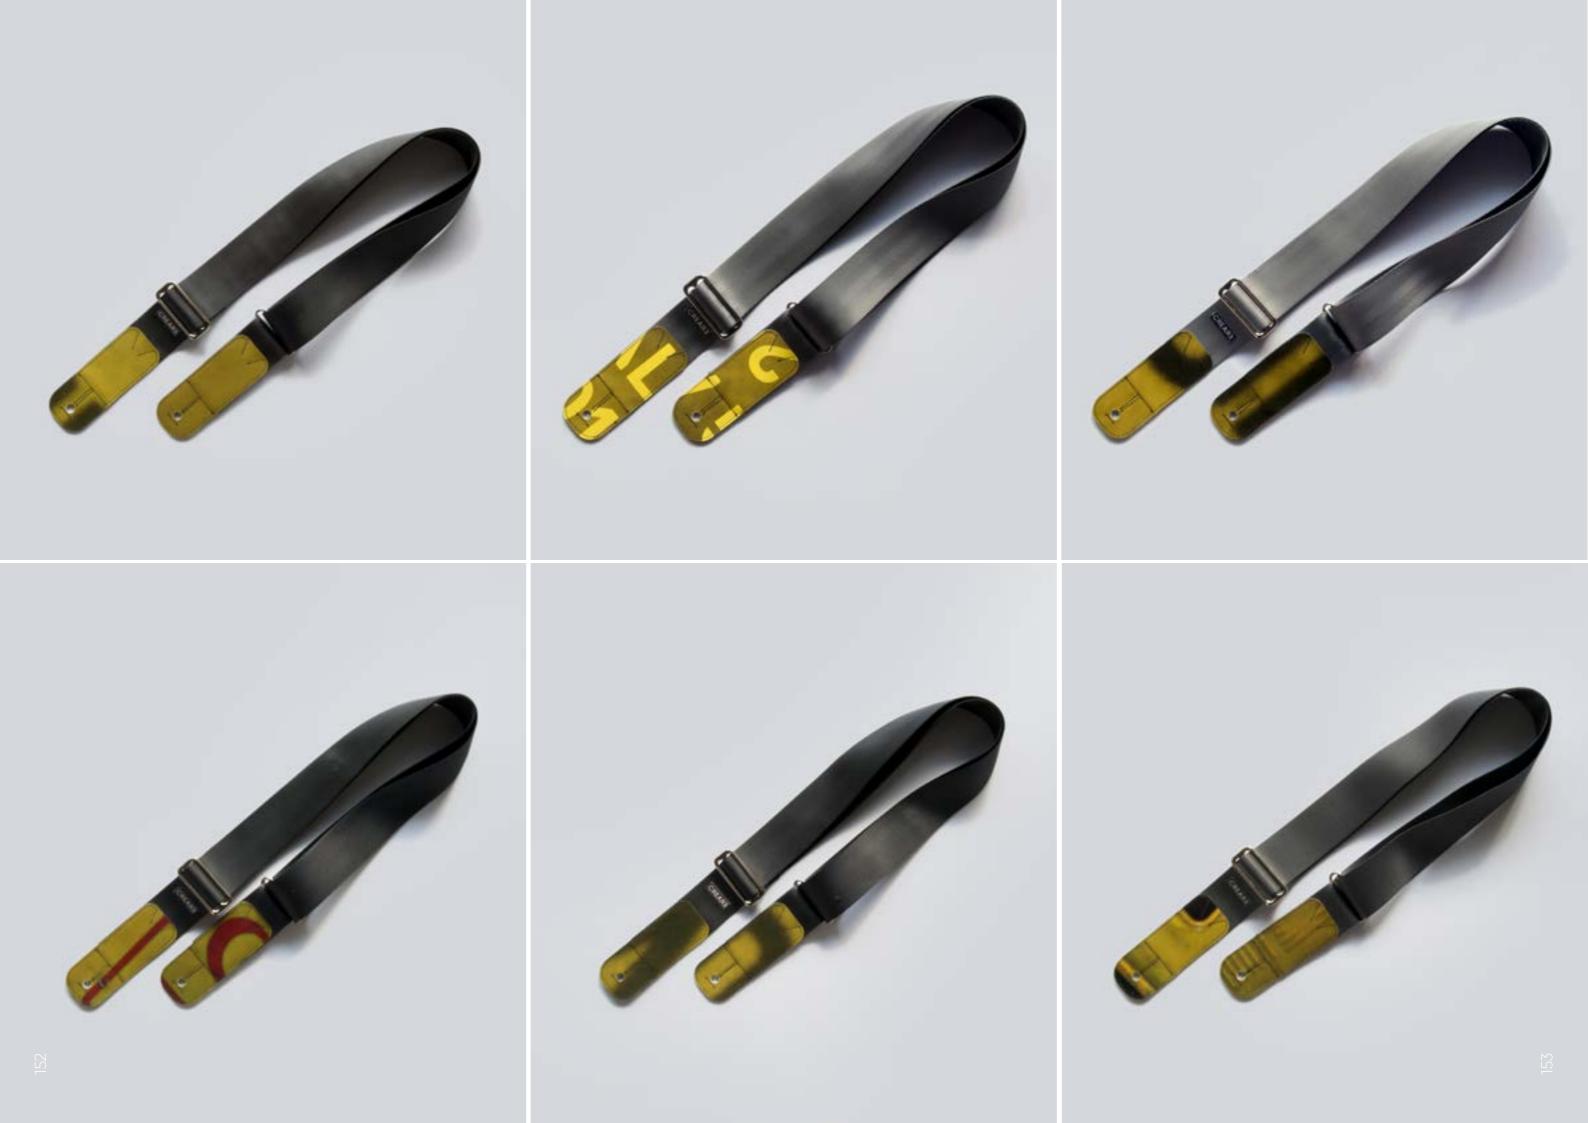

# ECO GUITAR STRAP

#### SUSTAINABLE DESIGN

Each CREA•RE Eco Guitar Strap is made with upcycled safety car belt and banners from Museum of Contemporary Art of Barcelona MACBA. The couch straps come from local scrap car companies. Each guitar straps CREA•RE is sewed using pedal sewing machine from Forties Singer 17-2

## MINIMAL AND CONTEMPORARY DESIGN

We design and assemble each guitar strap focusing on minimalistic design in order to valorize the subtle texture design of each couch strap. The composition of each MACBA banner is inspired by the contemporary artists like Malevic, Strzeminski, Burri, Bordeta and many other great example of simple and unique art composition.

### UNIQUE CRAFTSMANSHIP

For each CREA•RE Eco Guitar Strap we choose the most beautiful couch straps, paying attention to color and texture. For each Guitar Strap we cut unique banner or truck tarp patter pieces and then patching them with the couch strap that better fits in color and texture. Each CREA•RE Eco Guitar Strap is unique just like you.

PRECISE DETAILS, STRONG ACCESSORIES Each CREA•RE Eco Guitar Strap is handcut, assembled one by one and sewed with our Singer 17-2. Strong and light brushed nickel buckle add resistance and minimalistic design detail.

## END PIN GRIP

We use four layer of strong banner or truck tarp on each side of the CREA•RE Eco Guitar Strap. The holes and the cuts in the guitar strap is protected to offer you a great safe grip on your guitar.

#### FULL CONFORT

Couch straps are designed to travel and be confortable and protect people in case of accident. For this reason the couch strap is confortable and safe on your shoulder and for your guitar. Each guitar strap can hold up to 4 guitar picks (two in the front side and two in the back side). The guitar strap is 1.8" wide [4,6 cm] and fully adjustable from 37.4" up to 64,5" [95 cm -164cm] (pin-to-pin)