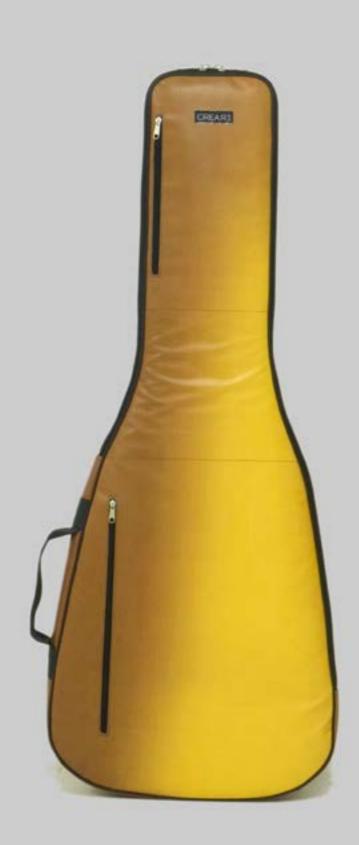

### ECO ELECTRIC GUITAR BAG

DESIGNED FROM MUSICIANS FOR MUSICIANS This case is the final result of years of research focused in the perfect electric guitar case that is easy to carry, light, resistant and able to protect the guitar from shocks, unexpected and weather. This collection offers the best option for musician who wants to protect his guitar, have the best travel experience, the ideal space for accessories and a unique ecologic case.

#### PERFECT BALANCE

The Eco Electric Guitar Bag Series offer the ideal mix between a hard case and gig bag offering at the same time light weight, water resistance, strong material and high travel experience.

#### HANDCRAFTED TO TRAVEL

CREA•RE Eco Electric Guitar Bag is perfect and comfortable to travel everywhere and in every way, even if it rains because it is rainproof. Adjustable and removable straps, made of a car safety belt, allows you to carry your guitar like a backpack. A comfortable and strong handle, made of a car safety belt and reinforced by rivets allows you to easily carry your guitar.

#### UNIVERSAL MEASURES Fit (almost) all solid body guitar el.

Internal Measures: 105x 40,85 x 7 cm Front pocket measures: 34 x 26 x 4 cm

Fit (almost) all solid body guitar models and some semi-hollow mod-