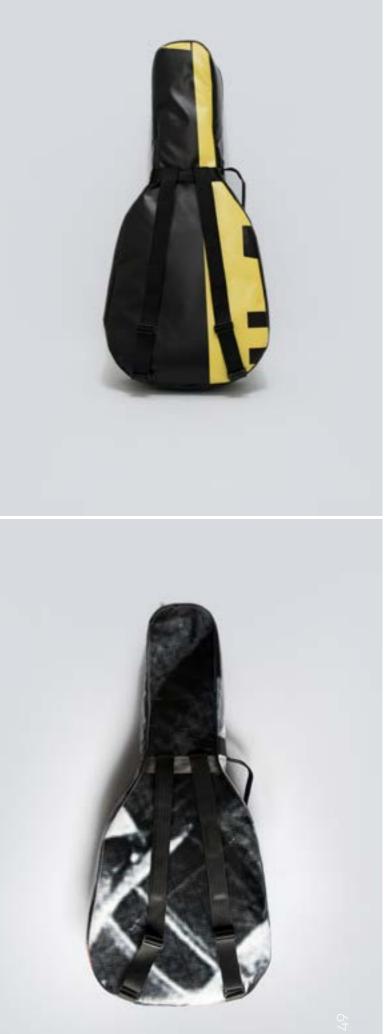

### ECO ELECTRIC GUITAR SLEEVE

DESIGNED FROM MUSICIANS FOR MUSICIANS This case is the final result of years of research focused in the perfect electric guitar sleeve that is easy to carry, light, resistant and able to protect the guitar from shocks, unexpected and weather. This collection offers the best option for musician who wants to protect his guitar, have the best travel experience, the ideal space for accessories and a unique ecologic sleeve.

#### LOT OF (HIDDEN) SPACE

The Eco Electric Guitar Sleeve is design to allow you carry all the accessories you need to travel and make great music. You have 5 pockets, four of them with zip. In this way you can organize better you accessories and be able to take with you even a laptop if you need. All the pockets are designed to be easily used keeping the case in horizontal or vertical way.

#### **HIGH PROTECTION**

This sleeve has all the feature that offer the top level electric guitar case: hi density padding, internal ABS frame (the same material used to product car bumper) and additional internal pillows. All these feature protect you guitar during your travels and gigs.