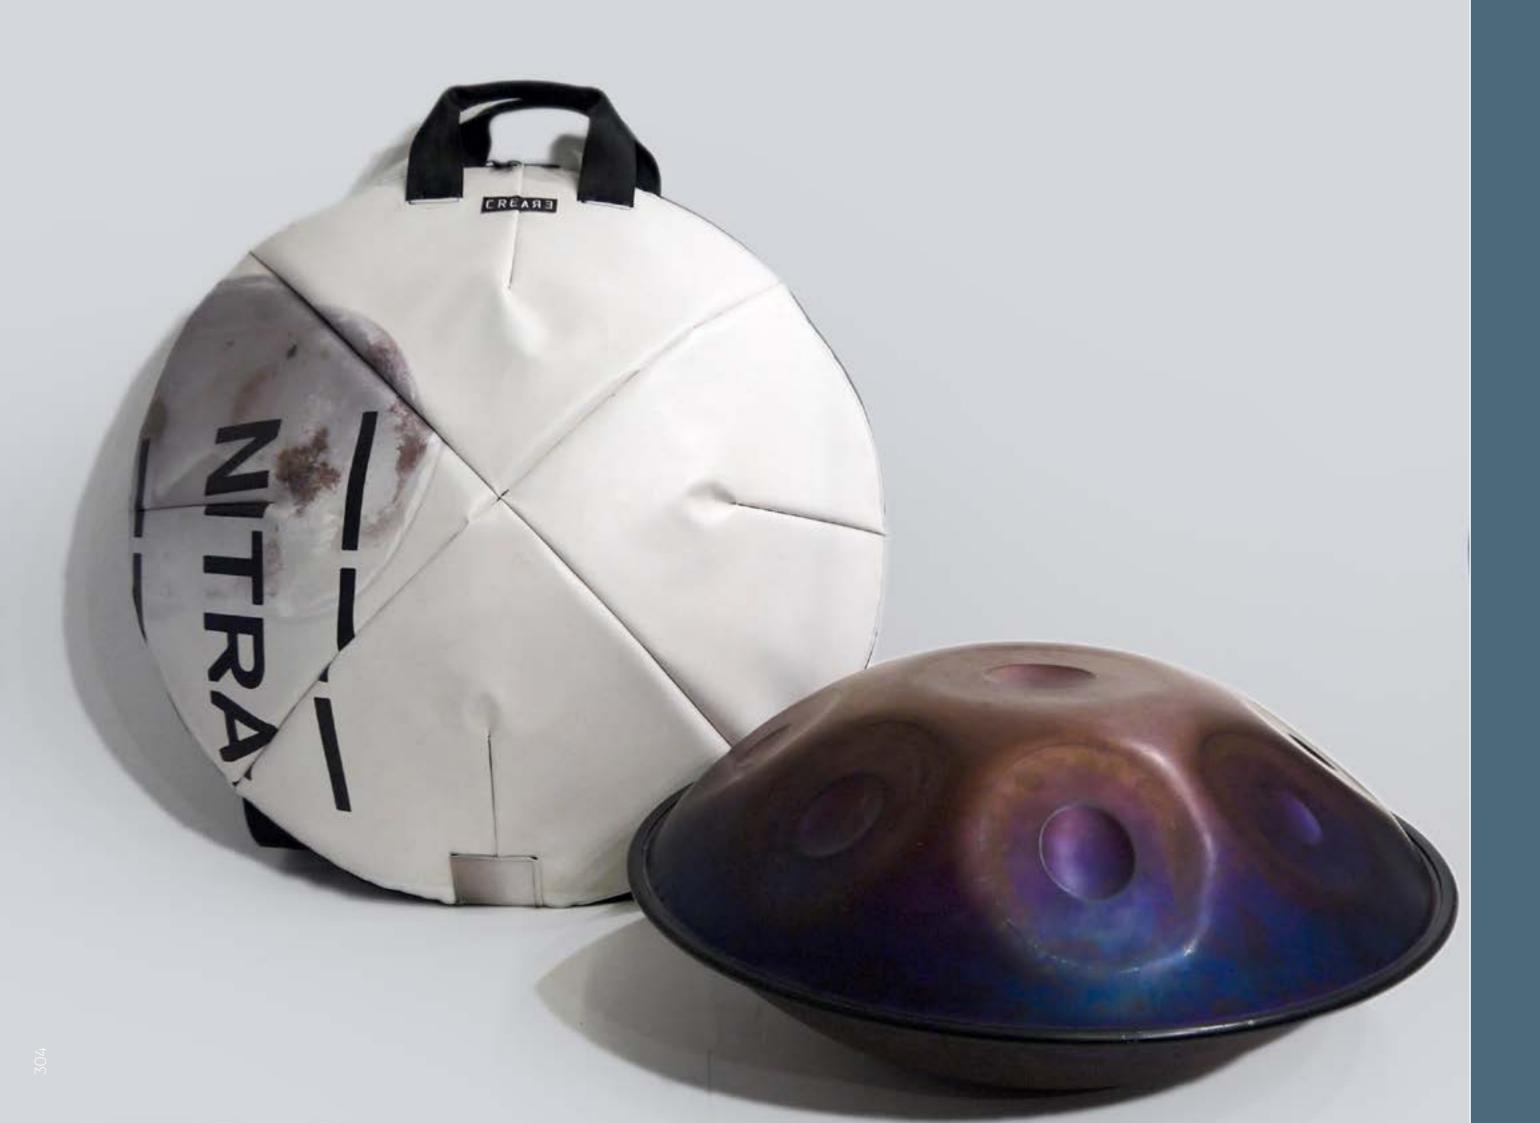

## HANDPAN BAG

295

## ECO HANDPAN BAG

#### **PROTECTION & ECOLOGY**

Each CREA•RE Eco Handpan Bag is handcrafted upcyclyng stunning and strong truck tarps, ad banners and car safety belts.

We take care about your instrument handcrafting interiors with upholstered high density foam. We use certificated soft ecological fur to optimize the protection of your instrument and keeps it always clean.

In the hybrid series an internal hard board improves even more the protection of the handpan against potential damage during your trips.