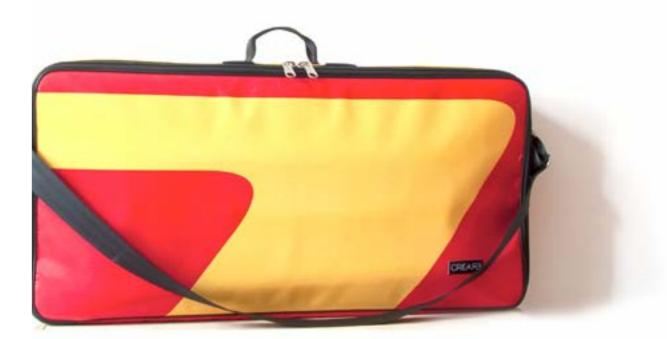

## ECO KEYBOARD BAG

#### DESIGNED FOR MUSICIANS

For our Eco Keyboard Bag Series by CREA•RE Bags we checked different keyboard and midi controller cases and talk with several experienced piano players and music producers. The result is a collection that offers the best option for musicians who want to protect their midi controller or keyboard, have the best travel experience, the ideal space for the accessories and a unique ecologic case.

#### PERFECT BALANCE

The Eco Keyboard Series offer the ideal mix between an hard case and gig bag offering at the same time light weight, water resistance, strong material and high travel experience.

#### **PROTECTION & ECOLOGY**

Each CREA•RE Eco Keyboard Bag is handcrafted upcyclyng stunning and strong truck tarps, ad banners and car safety belts.

We take care about your instrument handcrafting interiors with upholstered high density foam. We use certificated soft ecological fur. This fur optimizes the protection of your effects and keeps your keyboard and midi controller always clean.

An upholstered "comforter" made of ecological fur and foam protects the knobs, display and switches from any accidents in the best way. A hard board in the bottom protects the keyboard against potential damage during your trips.

#### HANDCRAFTED TO TRAVEL

CREA•RE Eco Keyboard Bag is perfect and comfortable to travel everywhere and in every way, even if it rains because it is rainproof.

An adjustable and removable strap, made of a car safety belt, allows you to carry your keyboard like a bag.

Two adjustable and padded straps, made of a car safety belt, allows you to carry your instrument like a backpack.

A comfortable and strong handle, made of a car safety belt and reinforced by rivets allows you to easily carry your Eco Keyboard Bag.

#### Internal Measures:

Keyboard case 105×40×11 cm Front pocket: 108×44,5x3 cm