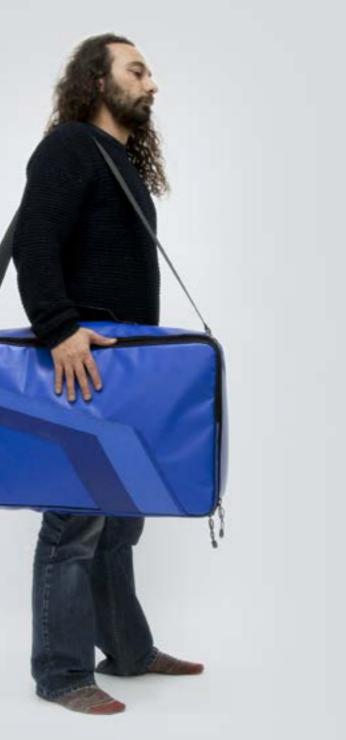

#### HANDCRAFTED TO TRAVEL

CREA•RE Eco Keyboard Bag is perfect and comfortable to travel everywhere and in every way, even if it rains because it is rainproof.

An adjustable and removable strap, made of a car safety belt, allows you to carry your keyboard like a bag.

Two adjustable and padded straps, made of a car safety belt, allows you to carry your instrument like a backpack.

A comfortable and strong handle, made of a car safety belt and reinforced by rivets allows you to easily carry your Eco Keyboard Bag.

#### Internal Measures:

Keyboard case 105×40×11 cm Front pocket: 108×44,5x3 cm