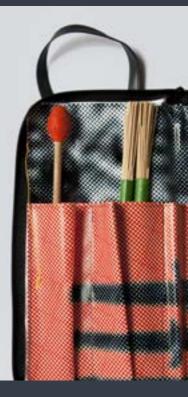

# ECO DRUMSTICKS BAG

This eco drumsticks bag is realized with up-cycled truck tarps and/or advertising banners, safety car belts bike inner tubes and paragliding wires.

The eco drumsticks bag by CREA•RE has 4 spacious sections for holding drumsticks, mallets and brushes. Furthermore has an internal compartment where you can keep pencil and/or drum accessories.

An adjustable shoulder strap is made with car safety belt and two handles are made by bike inner tubes. That allows you to go everywhere with your drumsticks by bike, scooter, bus etc. Even if rains thanks to the rainproof materials. All the materials used for CREA•RE Drumsticks Bag model are very strong and resistant.

Each piece is unique, handmade, waterproof, washable and 100% eco-friendly.

The best way to have your unique, personal eco drumsticks bag.

171

Internal measures when open: 46 cm x 46 cm

External measures when closed: 52 cm x 24 cm x 5 cm