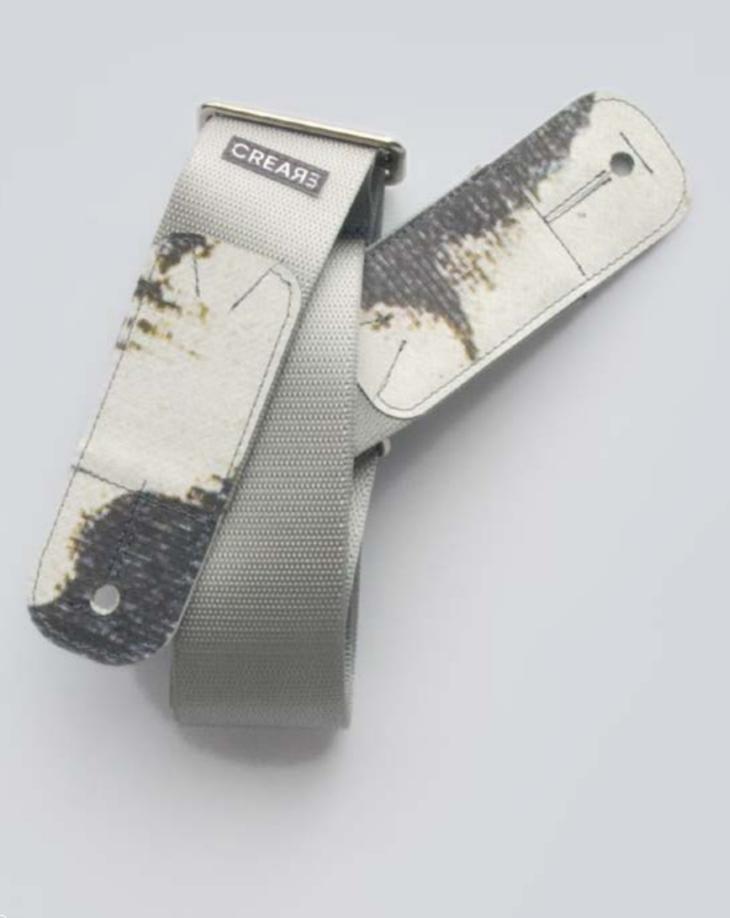

### UNIQUE CRAFTSMANSHIP

For each CREA•RE Eco Guitar Strap we choose the most beautiful couch straps, paying attention to color and texture. For each Guitar Strap we cut unique banner or truck tarp patter pieces and then patching them with the couch strap that better fits in color and texture. Each CREA•RE Eco Guitar Strap is unique just like you.

PRECISE DETAILS, STRONG ACCESSORIES Each CREA•RE Eco Guitar Strap is handcut, assembled one by one and sewed with our Singer 17-2. Strong and light brushed nickel buckle add resistance and minimalistic design detail.

## END PIN GRIP

We use four layer of strong banner or truck tarp on each side of the CREA•RE Eco Guitar Strap. The holes and the cuts in the guitar strap is protected to offer you a great safe grip on your guitar.