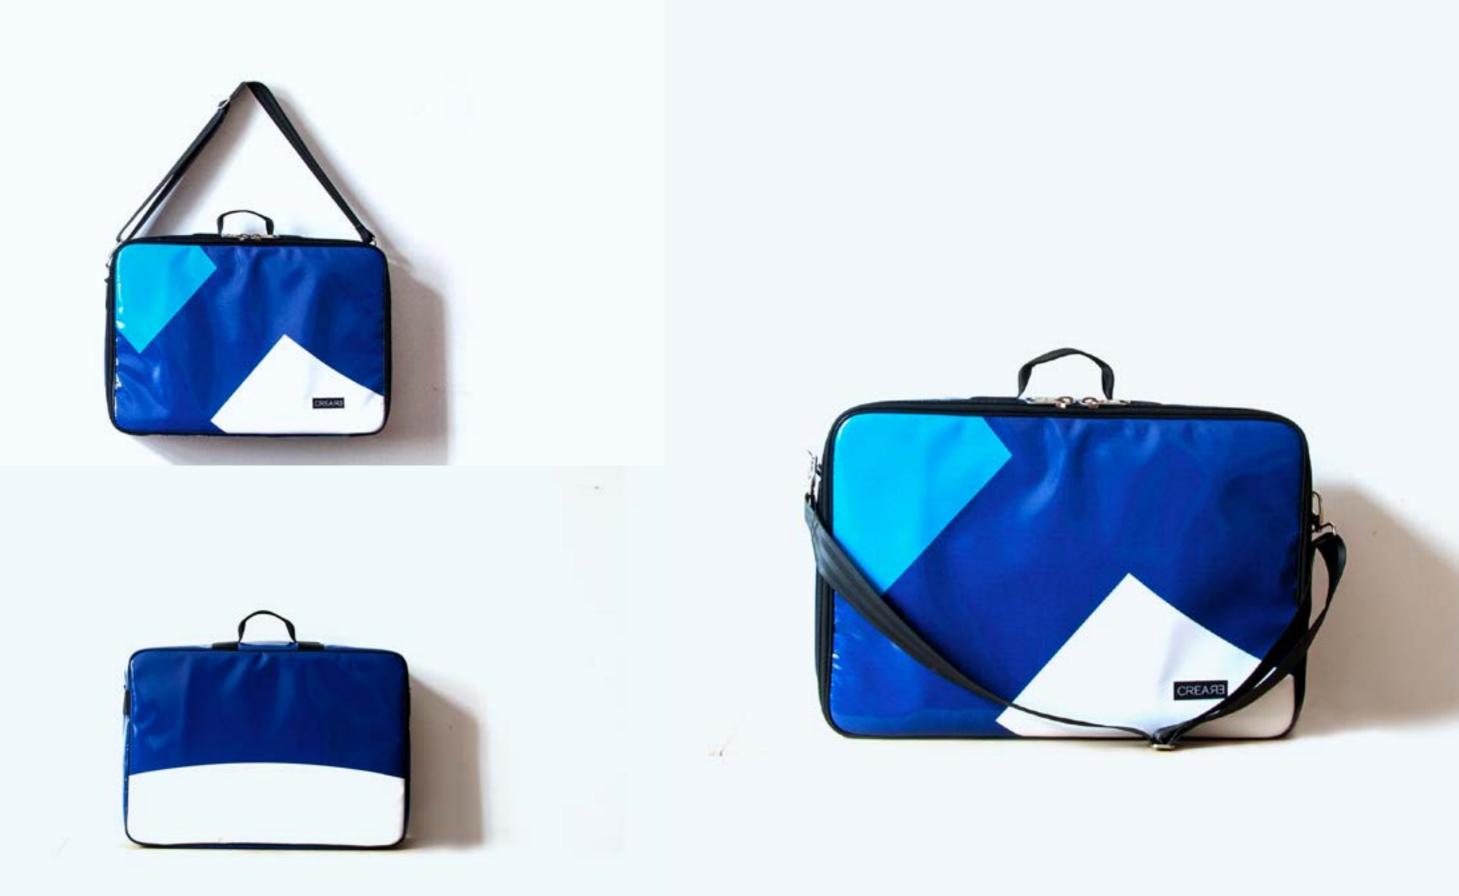

### ECO ELECTRIC GUITAR BAG

DESIGNED FROM MUSICIANS FOR MUSICIANS This case is the final result of years of research focused in the perfect electric guitar case that is easy to carry, light, resistant and able to protect the guitar from shocks, unexpected and weather. This collection offers the best option for musician who wants to protect his guitar, have the best travel experience, the ideal space for accessories and a unique ecologic case.

#### PERFECT BALANCE

The Eco Electric Guitar Bag Series offer the ideal mix between a hard case and gig bag offering at the same time light weight, water resistance, strong material and high travel experience.

#### HANDCRAFTED TO TRAVEL

CREA•RE Eco Electric Guitar Bag is perfect and comfortable to travel everywhere and in every way, even if it rains because it is rainproof. Adjustable and removable straps, made of a car safety belt, allows you to carry your guitar like a backpack. A comfortable and strong handle, made of a car safety belt and reinforced by rivets allows you to easily carry your guitar.