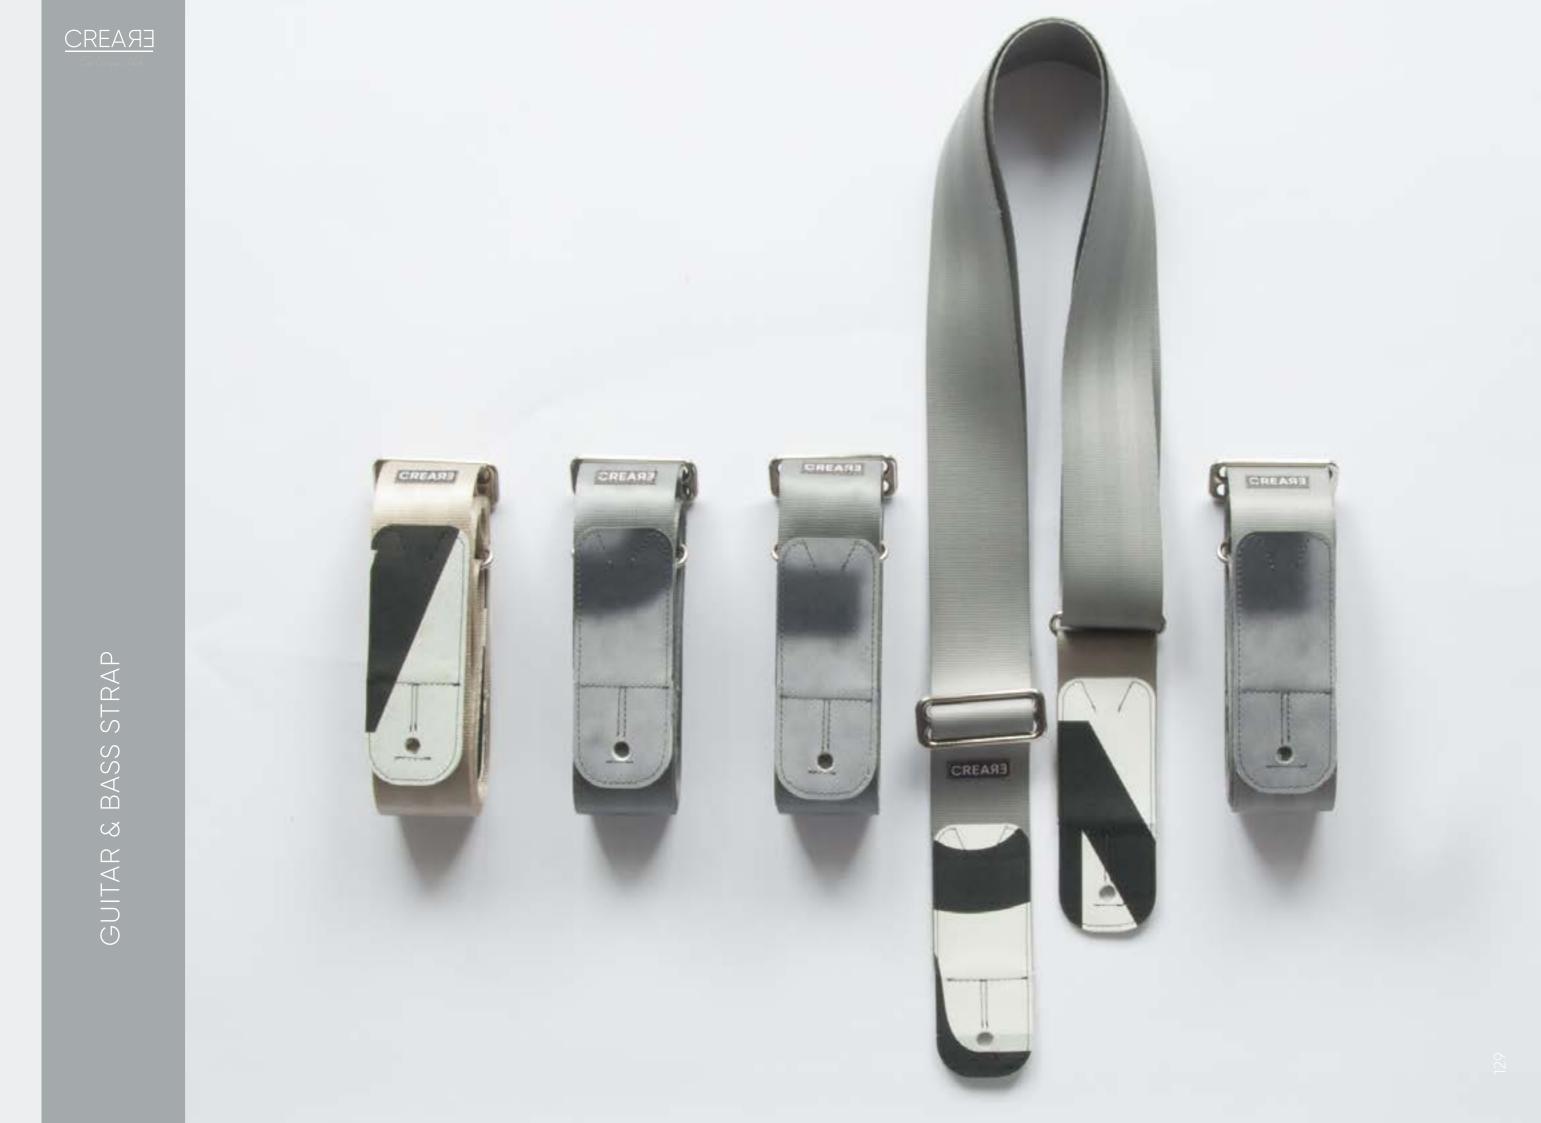

# ECO GUITAR STRAP

#### SUSTAINABLE DESIGN

Each CREA•RE Eco Guitar Strap is made with upcycled safety car belt and banners from Museum of Contemporary Art of Barcelona MACBA. The couch straps come from local scrap car companies. Each guitar straps CREA•RE is sewed using pedal sewing machine from Forties Singer 17-2

## MINIMAL AND CONTEMPORARY DESIGN

We design and assemble each guitar strap focusing on minimalistic design in order to valorize the subtle texture design of each couch strap. The composition of each MACBA banner is inspired by the contemporary artists like Malevic, Strzeminski, Burri, Bordeta and many other great example of simple and unique art composition.

### UNIQUE CRAFTSMANSHIP

For each CREA•RE Eco Guitar Strap we choose the most beautiful couch straps, paying attention to color and texture. For each Guitar Strap we cut unique banner or truck tarp patter pieces and then patching them with the couch strap that better fits in color and texture. Each CREA•RE Eco Guitar Strap is unique just like you.

PRECISE DETAILS, STRONG ACCESSORIES Each CREA•RE Eco Guitar Strap is handcut, assembled one by one and sewed with our Singer 17-2. Strong and light brushed nickel buckle add resistance and minimalistic design detail.

## END PIN GRIP

We use four layer of strong banner or truck tarp on each side of the CREA•RE Eco Guitar Strap. The holes and the cuts in the guitar strap is protected to offer you a great safe grip on your guitar.

#### FULL CONFORT

Couch straps are designed to travel and be confortable and protect people in case of accident. For this reason the couch strap is confortable and safe on your shoulder and for your guitar. Each guitar strap can hold up to 4 guitar picks (two in the front side and two in the back side). The guitar strap is 1.8" wide [4,6 cm] and fully adjustable from 37.4" up to 64,5" [95 cm -164cm] (pin-to-pin)