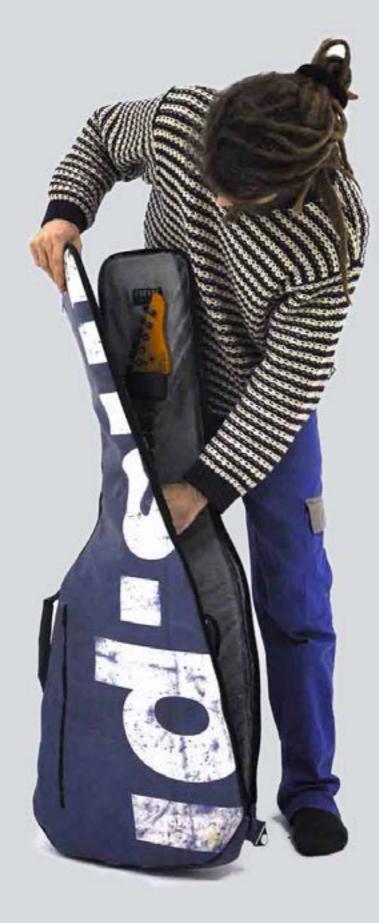

### ECO ELECTRIC GUITAR BAG

DESIGNED FROM MUSICIANS FOR MUSICIANS This case is the final result of years of research focused in the perfect electric guitar case that is easy to carry, light, resistant and able to protect the guitar from shocks, unexpected and weather. This collection offers the best option for musician who wants to protect his guitar, have the best travel experience, the ideal space for accessories and a unique ecologic case.

#### HANDCRAFTED TO TRAVEL

CREA•RE Eco Electric Guitar Bag is perfect and comfortable to travel everywhere and in every way, even if it rains because it is rainproof. Adjustable and removable straps, made of a car safety belt, allows you to carry your guitar like a backpack. A comfortable and strong handle, made of a car safety belt and reinforced by rivets allows you to easily carry your guitar.