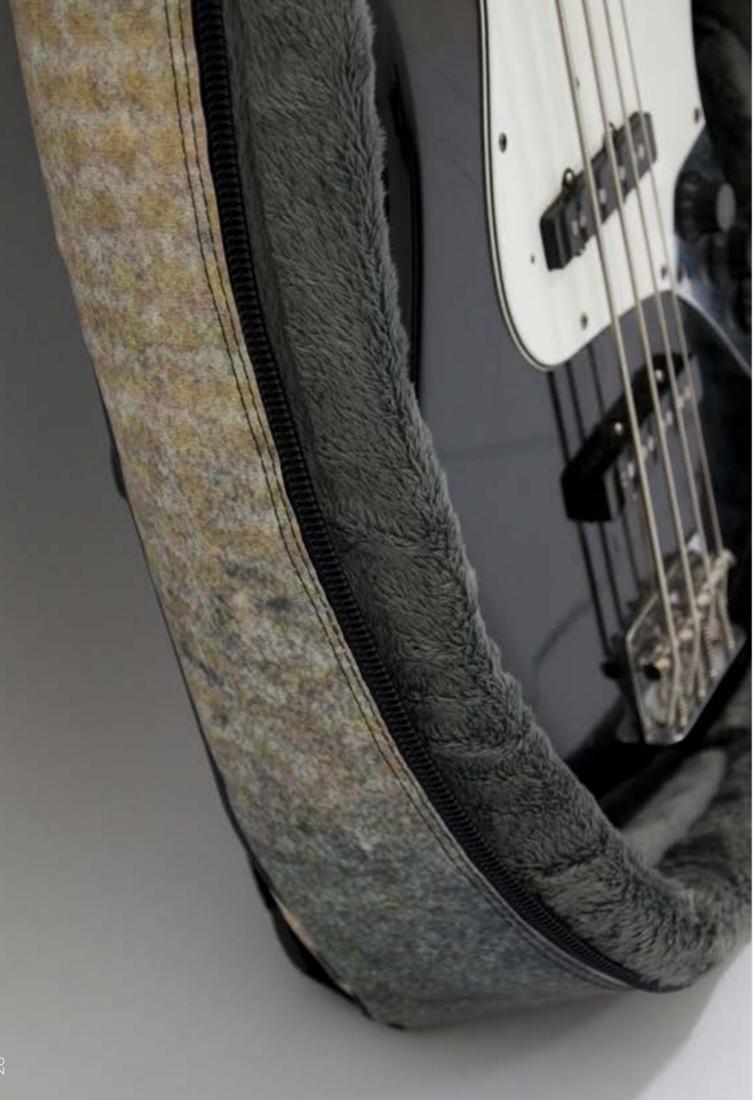

The lining made of certificated ecological fur is delicate and respect even the nitro painted models. This ecological fur is certificated Human Friendly and Child Friendly.

Strong internal details protects the fur from the metal strings of your instrument to guarantee you a lifelong case.