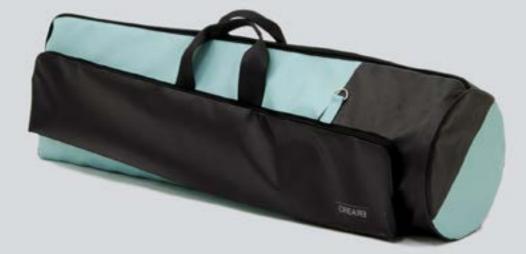

# PEDALBOARD BAG

## ECO PEDALBOARD BAG

Eco pedalboard bag made of used truck tarps, ad banners and car safety belts. Internally upholstered with 1 cm of high density foam. Soft ecological fur optimizes the protection of your effects and keeps your pedalboard always clean.

An upholstered "comforter" made of ecological fur and foam protects the knobs, display and switches from any accidents in the best way.

A hard board in the bottom protects the pedalboard against potential damage during your trips.

It's perfect and comfortable to transport by bike, scooter, bus, train, metro etc. Even if rains thanks to the rainproof materials.

An adjustable and removable strap, made of a car safety belt, allows you to carry your pedalboard like a bag.

A comfortable and strong handle, made of a car safety belt and reinforced by rivets allows you to easily carry your eco pedalboard bag.

It has a spacious front pocket useful for carrying books, sheet music, cables, a book, a smartphone, a tablet, a laptop, magazines and all that you need to make great music.

The front pocket is also padded so you can use it to carry fragile and delicate stuff. Snap hooks, head zippers and frame connectors are made of high quality, nickel free metal.

Internal Measures: Eco Pedalboard case 63,5×37,5×12 cm Front pocket: 65x39x3 cm