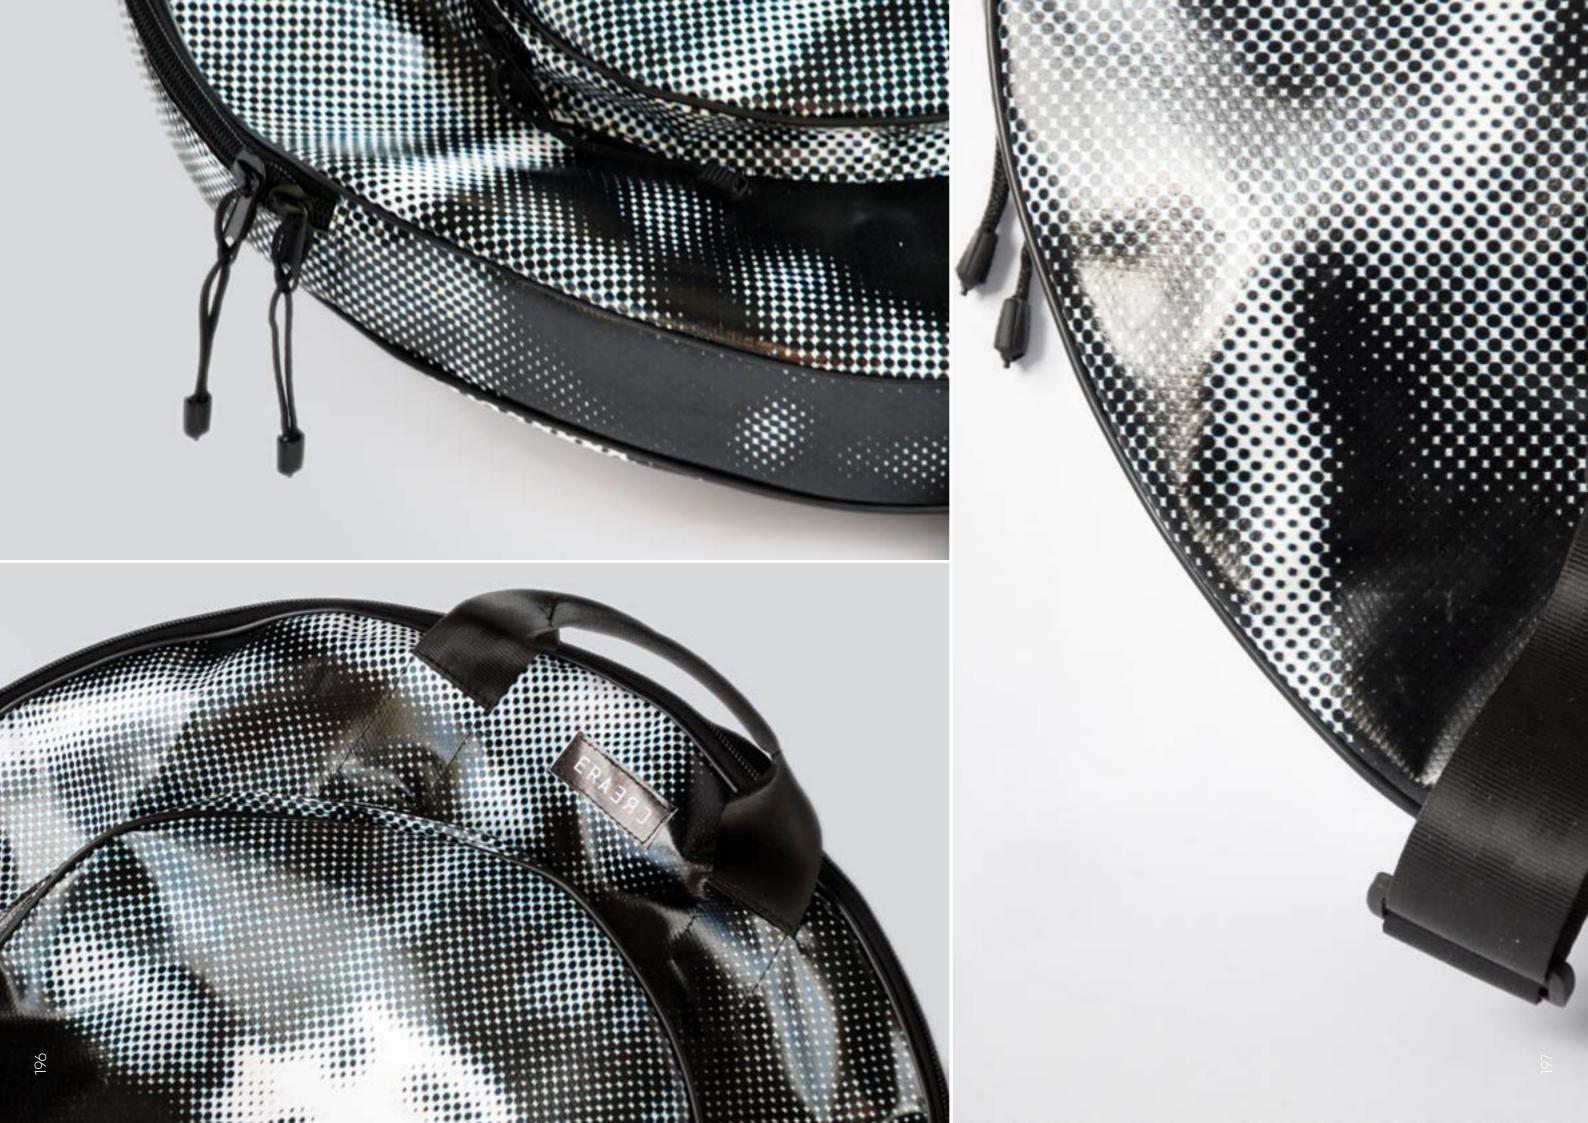

### PROTECTION & ECOLOGY

Each CREA•RE Eco Cymbal Bag is handcrafted upcyclyng stunning and strong truck tarps, ad banners and car safety belts.

We take care about your instrument handcrafting interiors with upholstered high density foam. We use human friendly and child friendly certificated soft ecological fur. This fur optimize the protection of your cymbal and also keeping them always clean.

In the hybrid series an hard board in the bottom protects the cymbals against potential damage during your trips.

Two comfortable and strong handles, made of a car safety belt and reinforced by rivets give you possibility to easily carry your Eco Cymbal Bag everywhere.