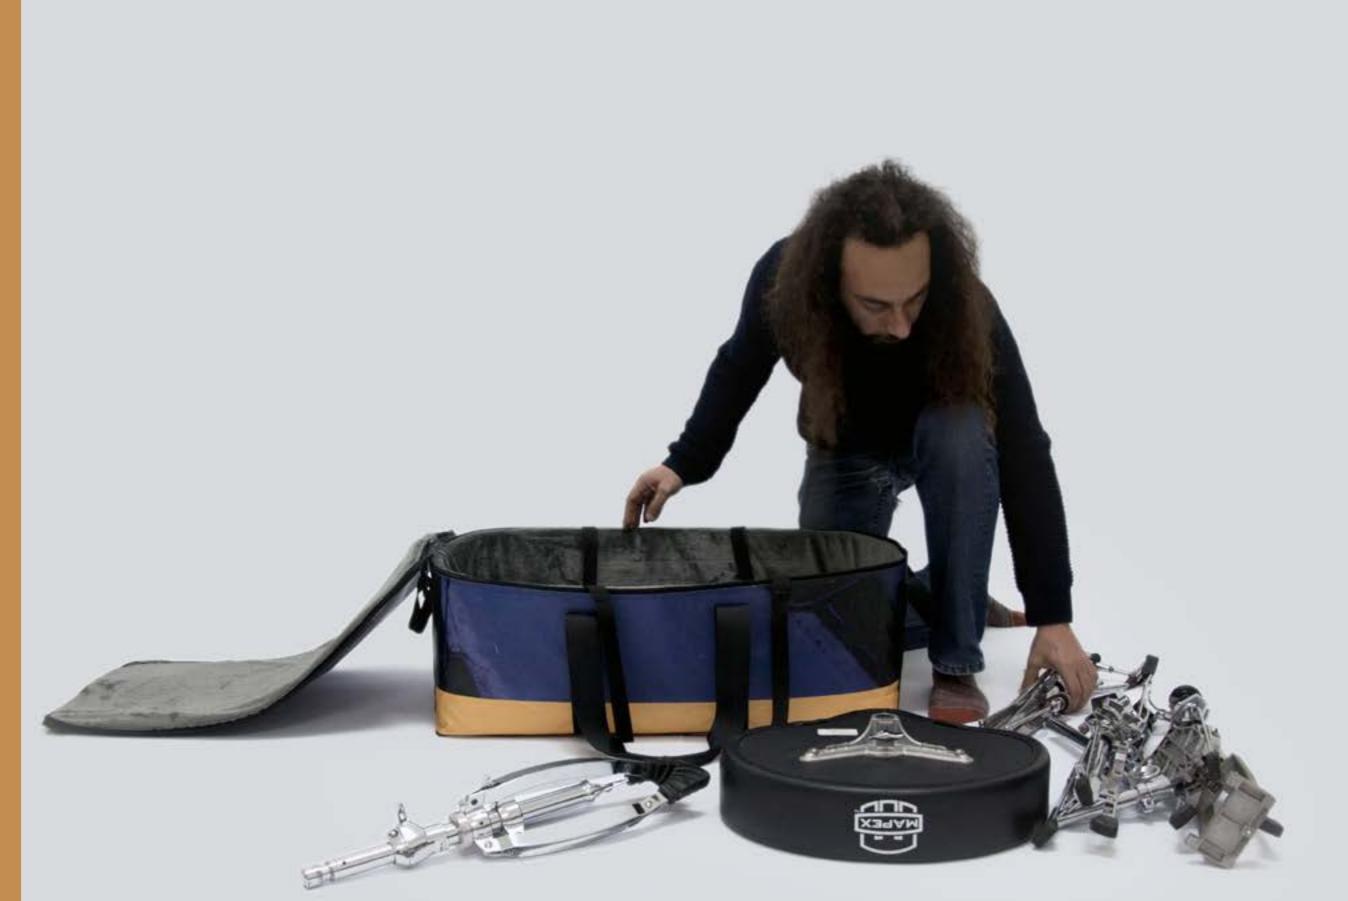

## ECO DRUM HARDWARE BAG

Eco drum hardware bag made with used truck tarps, ad banners and safety car belts. This bag complete the drummer line by CREA•RE. Internally is upholstered with high density foam. A soft ecological fur optimizes the protection of your hardware and keeps it always clean. It is designed to carry a drum hardware by one or two people.

Inside, the ecological bag for drum hardware has two straps to better hold all your stuff. The bag has four strong handles made of car safety belts and reinforced by rivets that allow you to easily carry your eco drum hardware bag. Head zipper and rivets are made in high quality nickel free metal.

Only few models available.

Each piece is unique, handmade, waterproof, washable, totally sustainable and eco-friendly. The best way to have your unique, personal eco drum hardware bag to complete your drum set bags collection.

Internal Measures: Drum Hardware case 72×40×24,5 cm

KEYBOARD & CONTROLLER BAG