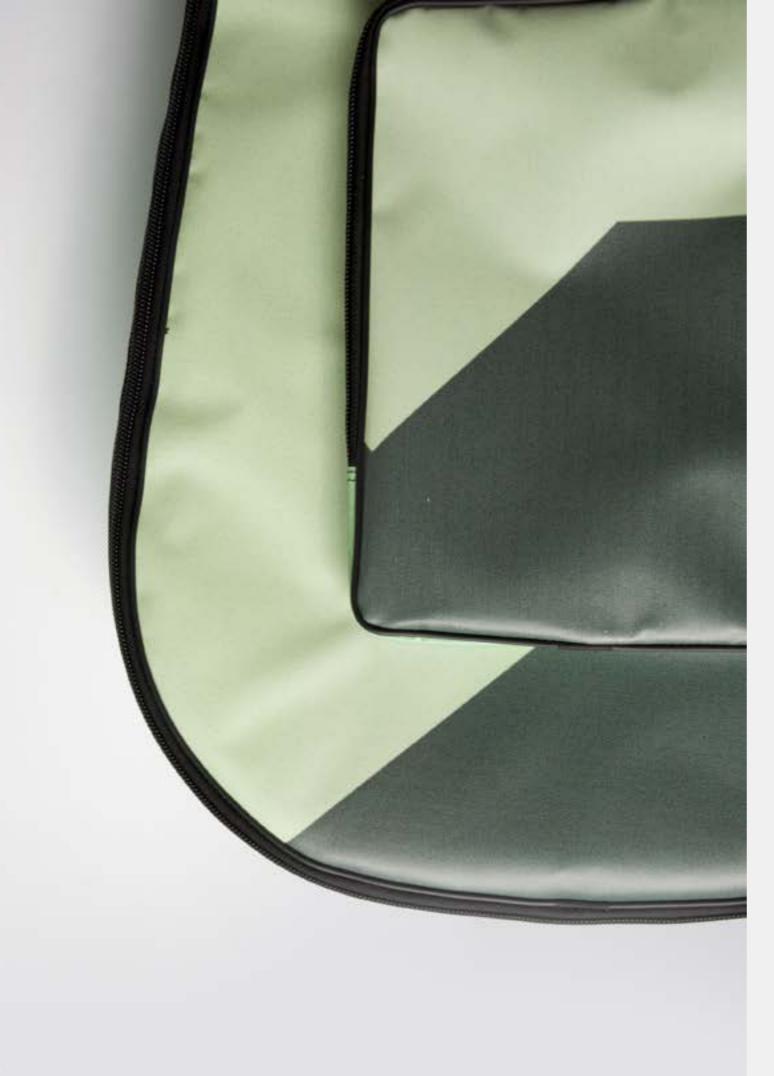

### ECO ELECTRIC GUITAR BAG

DESIGNED FROM MUSICIANS FOR MUSICIANS This case is the final result of years of research focused in the perfect electric guitar case that is easy to carry, light, resistant and able to protect the guitar from shocks, unexpected and weather. This collection offers the best option for musician who wants to protect his guitar, have the best travel experience, the ideal space for accessories and a unique ecologic case.

#### HIGHEST PROTECTION FOR YOUR INSTRUMENT

Each CREA•RE Eco Electric Guitar Bag is projected to protect your instrument.

External material is light, strong and water resistant. We handcraf interiors with upholstered high density foam.