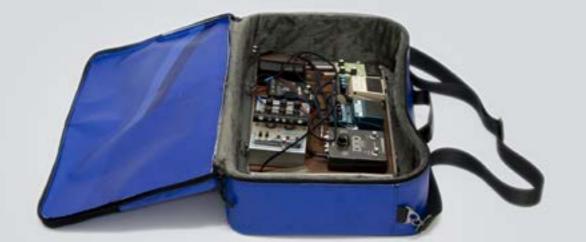

## ECO PEDALBOARD BAG

Eco pedalboard bag made of used truck tarps, ad banners and car safety belts. Internally upholstered with 1 cm of high density foam. Soft ecological fur optimizes the protection of your effects and keeps your pedalboard always clean.

An upholstered "comforter" made of ecological fur and foam protects the knobs, display and switches from any accidents in the best way.

A hard board in the bottom protects the pedalboard against potential damage during your trips.

It's perfect and comfortable to transport by bike, scooter, bus, train, metro etc. Even if rains thanks to the rainproof materials.

An adjustable and removable strap, made of a car safety belt, allows you to carry your pedalboard like a bag.

A comfortable and strong handle, made of a car safety belt and reinforced by rivets allows you to easily carry your eco pedalboard bag.

It has a spacious front pocket useful for carrying books, sheet music, cables, a book, a smartphone, a tablet, a laptop, magazines and all that you need to make great music.

The front pocket is also padded so you can use it to carry fragile and delicate stuff. Snap hooks, head zippers and frame connectors are made of high quality, nickel free metal.

Internal Measures: Eco Pedalboard case 63,5×37,5×12 cm Front pocket: 65x39x3 cm