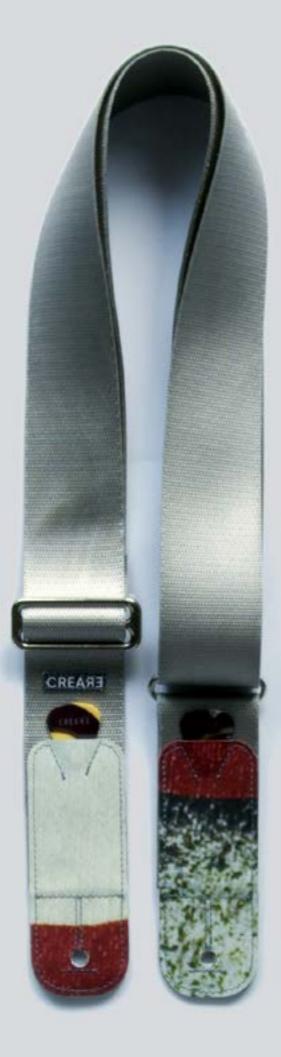

# ECO GUITAR STRAP

#### SUSTAINABLE DESIGN

Each CREA•RE Eco Guitar Strap is made with upcycled safety car belt and banners from Museum of Contemporary Art of Barcelona MACBA. The couch straps come from local scrap car companies. Each guitar straps CREA•RE is sewed using pedal sewing machine from Forties Singer 17-2

### UNIQUE CRAFTSMANSHIP

For each CREA•RE Eco Guitar Strap we choose the most beautiful couch straps, paying attention to color and texture. For each Guitar Strap we cut unique banner or truck tarp patter pieces and then patching them with the couch strap that better fits in color and texture. Each CREA•RE Eco Guitar Strap is unique just like you.

## END PIN GRIP

We use four layer of strong banner or truck tarp on each side of the CREA•RE Eco Guitar Strap. The holes and the cuts in the guitar strap is protected to offer you a great safe grip on your guitar.