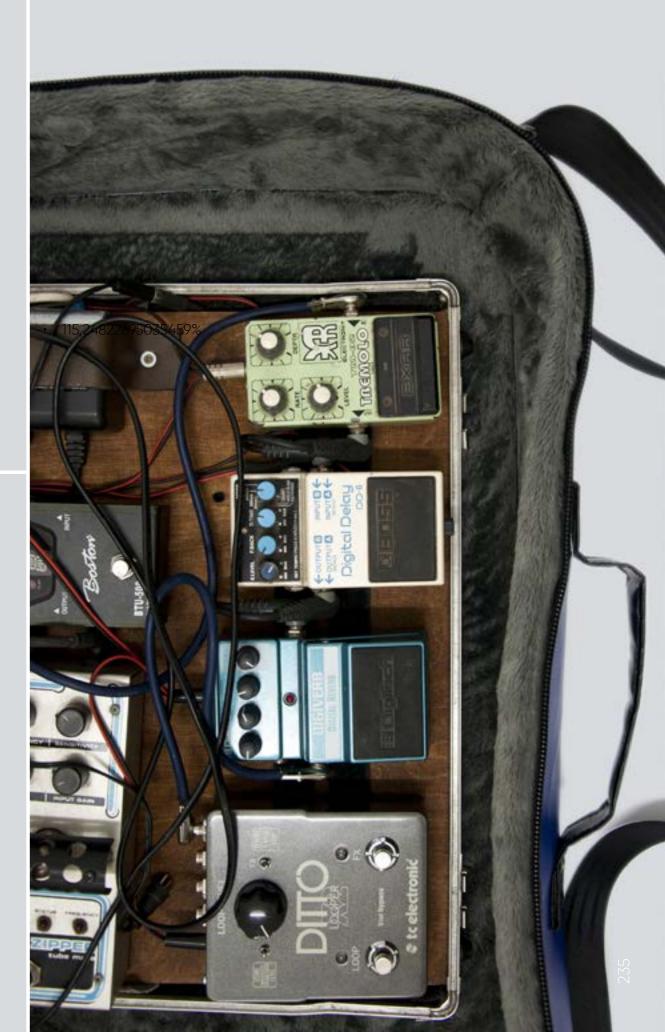

## ECO PEDALBOARD BAG

Eco pedalboard bag made of used truck tarps, ad banners and car safety belts. Internally upholstered with 1 cm of high density foam. Soft ecological fur optimizes the protection of your effects and keeps your pedalboard always clean.

An upholstered "comforter" made of ecological fur and foam protects the knobs, display and switches from any accidents in the best way.

A hard board in the bottom protects the pedalboard against potential damage during your trips.

The front pocket is also padded so you can use it to carry fragile and delicate stuff. Snap hooks, head zippers and frame connectors are made of high quality, nickel free metal.

Internal Measures: Eco Pedalboard case 63,5×37,5×12 cm Front pocket: 65x39x3 cm