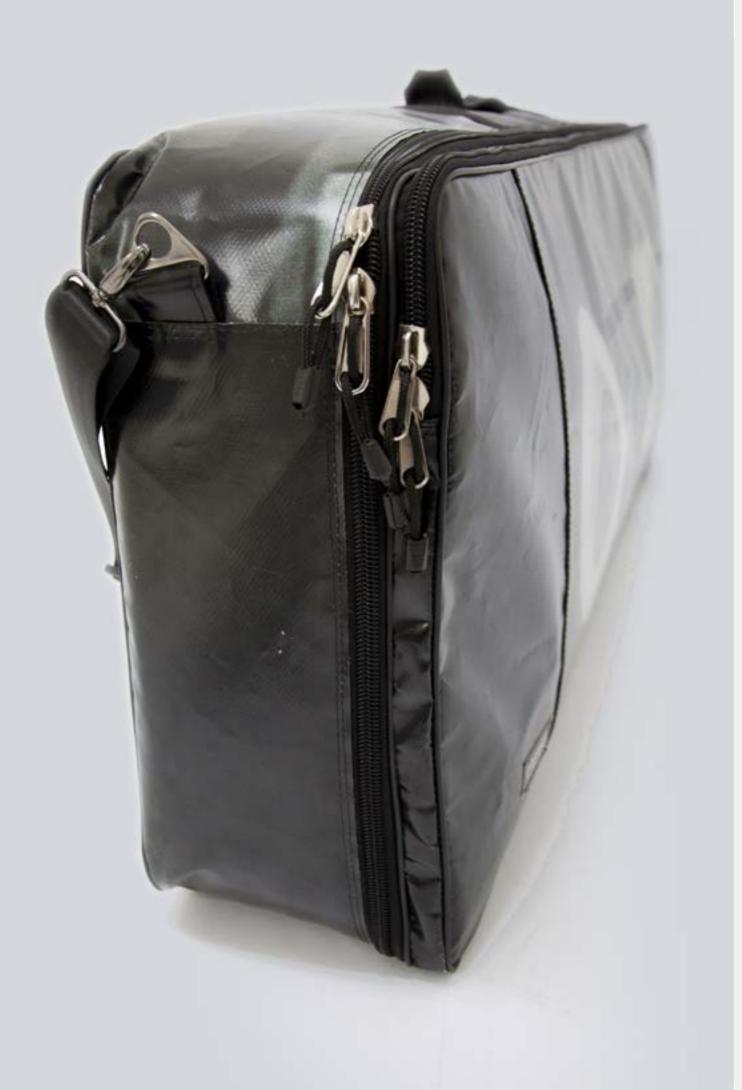

### HIGH QUALITY DETAILS

At CREA•RE each detail is important. For this reason our bags come standard with the strogest zipper pulls and self-healing nylon zippers.

Double zippers on big compartments also double their lifespan.

We use only metal accessories, sewing by experienced and professional hands.