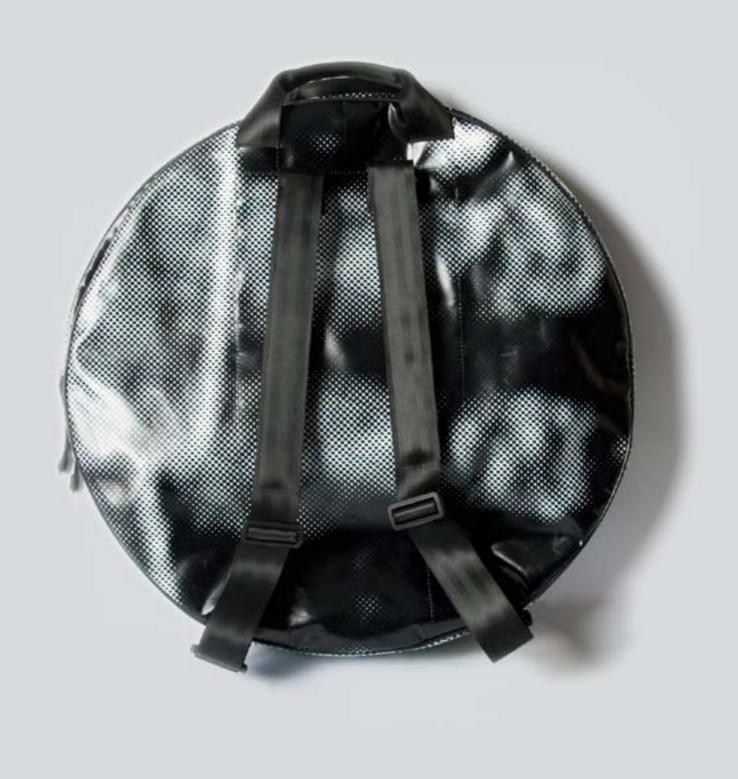

#### HANDCRAFTED TO TRAVEL

CREA•RE Eco Cymbal Bag is perfect and comfortable to travel by bike, scooter, bus, train, metro, even if it rains because it is rainproof.

Two adjustable and padded straps, made of a car safety belt, allow you to carry your cymbals like a backpack.

Two comfortable and strong handles, made of a car safety belt and reinforced by rivets give you possibility to easily carry your Eco Cymbal Bag everywhere.