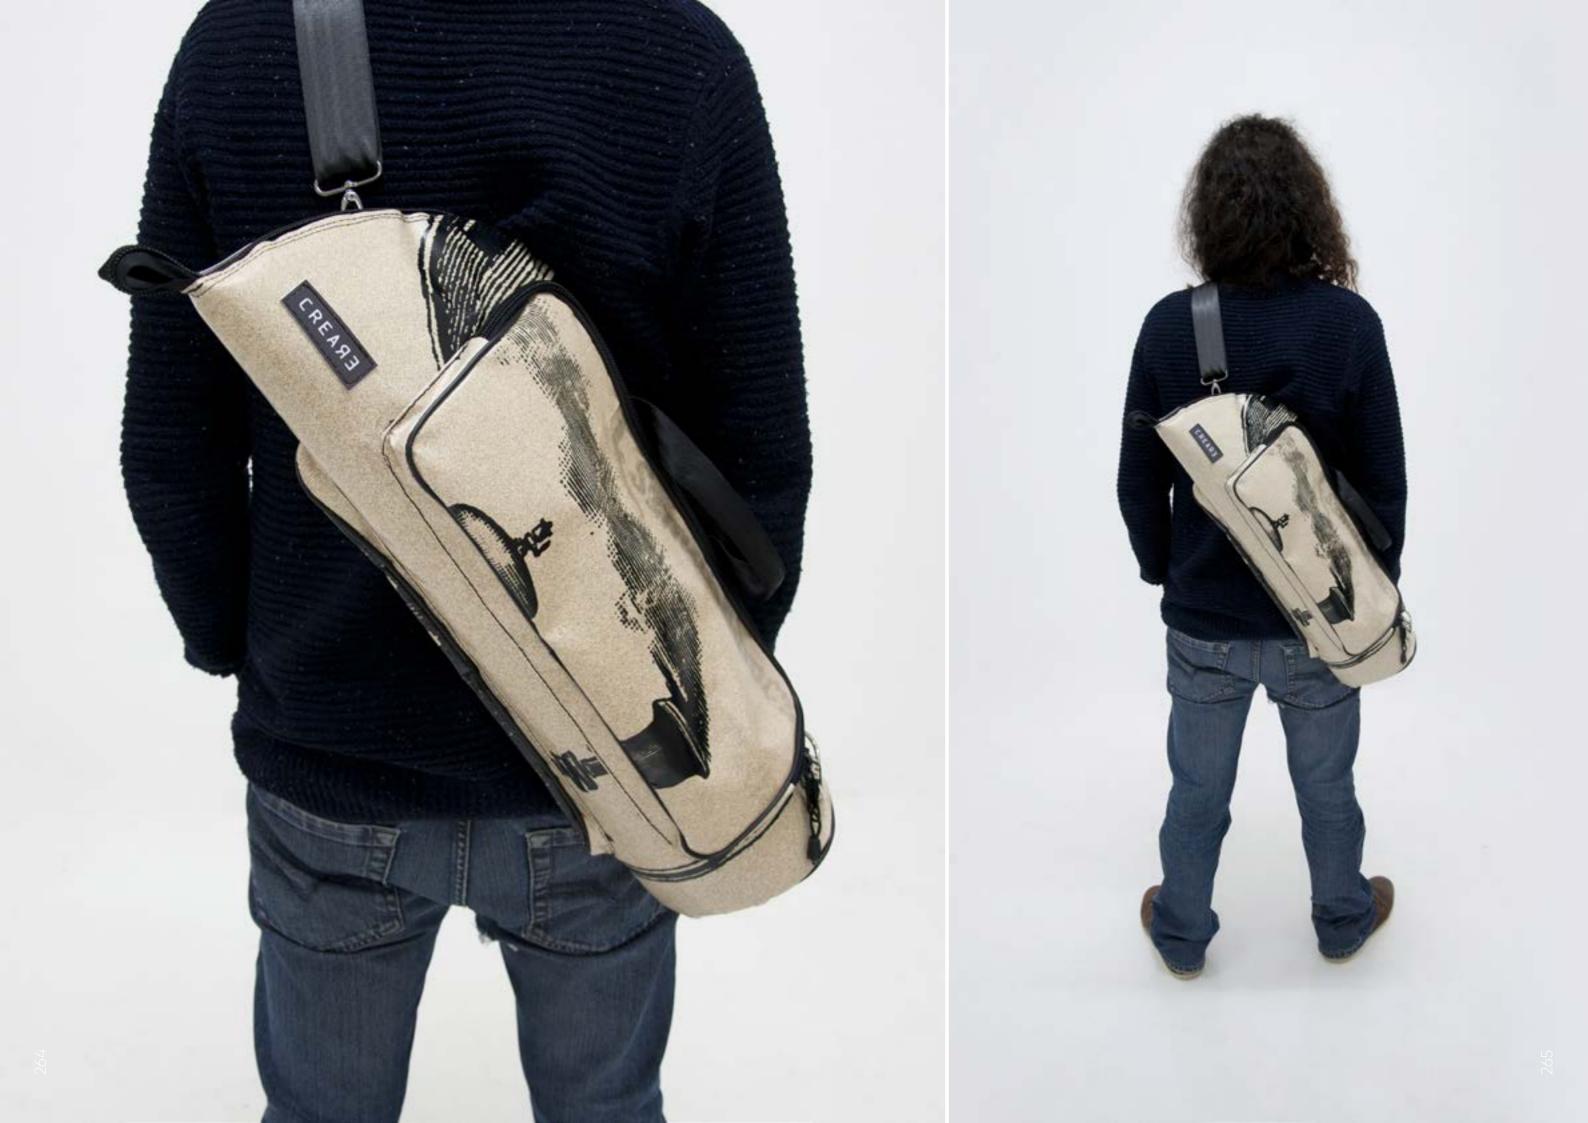

## ECO FLUGELHORN BAG

Two external pouches allow you to carry additional accessories for your flugelhorn, a smartphone and all you need to make great music. Two strong and practical handles made of car safety belt allow you to easily carry your eco flugelhorn bag.

The bag has also a removable shoulder strap made of car safety belt to carry your eco flugelhorn bag like a classic bag or like a backpack.

Snap hooks, head zipper and rings are made in high quality nickel free metal.

Internal measures: 45 x 18 x 27 cm

Designed to fit several flugelhorn models.