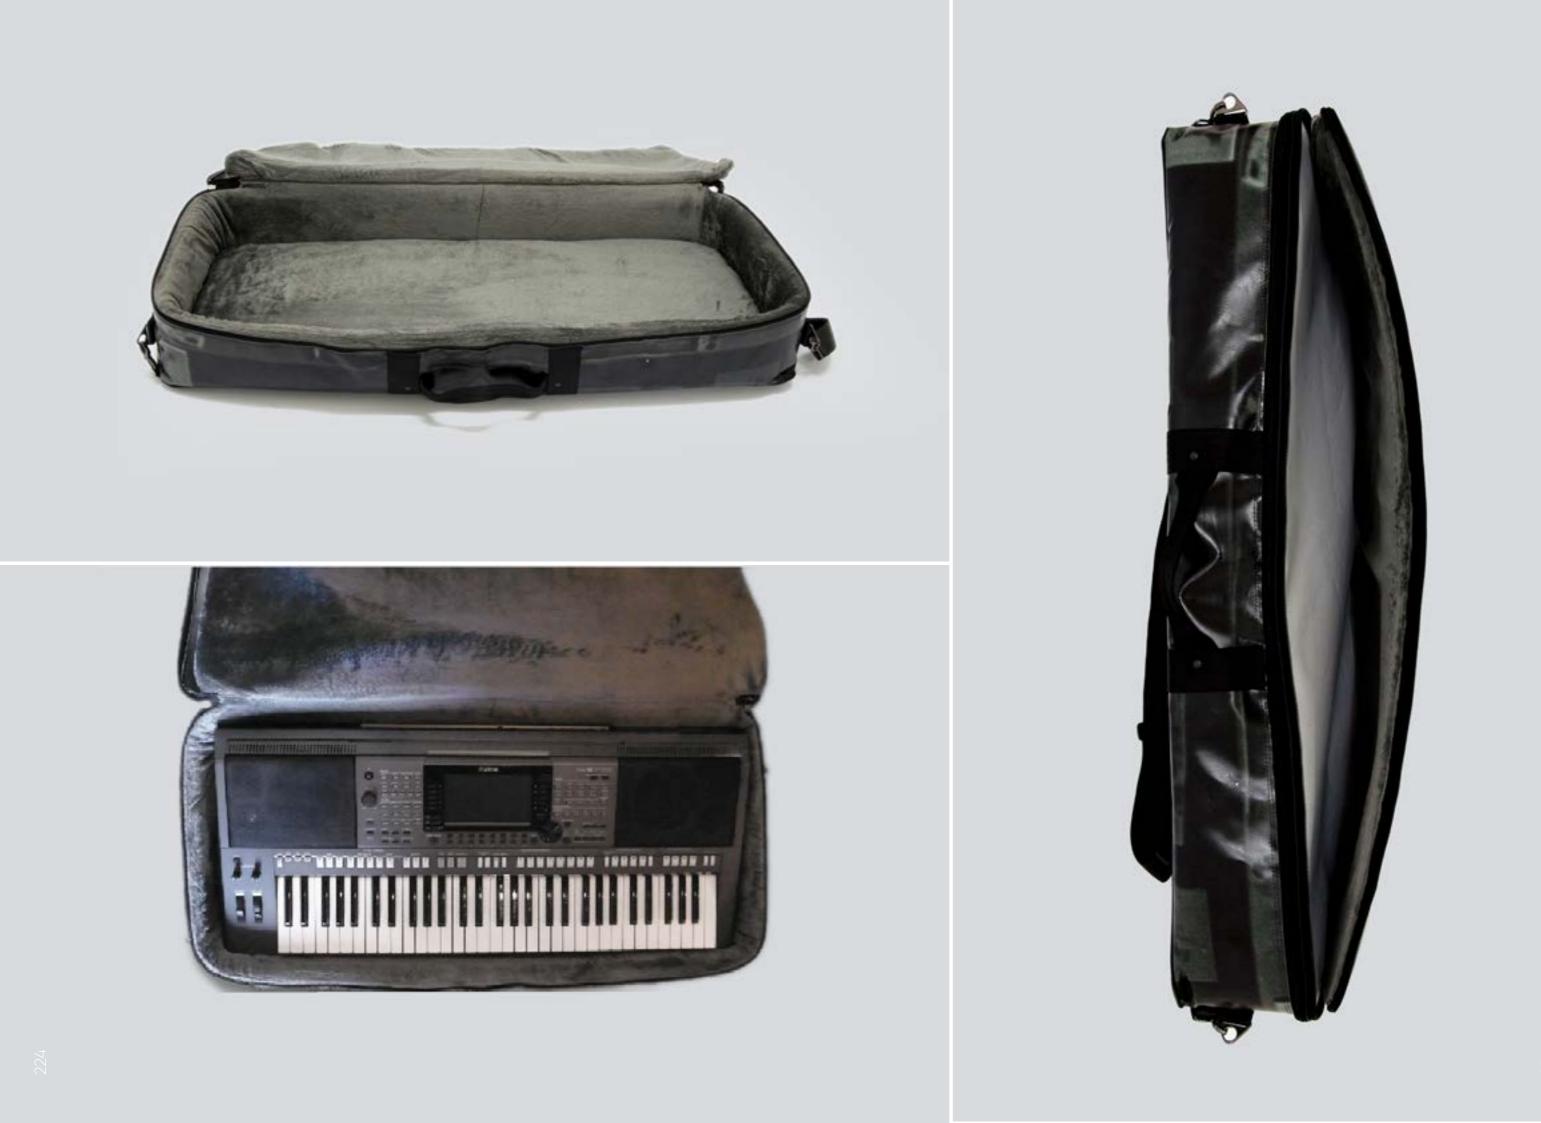

#### **PROTECTION & ECOLOGY**

Each CREA•RE Eco Keyboard Bag is handcrafted upcyclyng stunning and strong truck tarps, ad banners and car safety belts.

We take care about your instrument handcrafting interiors with upholstered high density foam. We use certificated soft ecological fur. This fur optimizes the protection of your effects and keeps your keyboard and midi controller always clean.

An upholstered "comforter" made of ecological fur and foam protects the knobs, display and switches from any accidents in the best way. A hard board in the bottom protects the keyboard against potential damage during your trips.

#### HANDCRAFTED TO TRAVEL

CREA•RE Eco Keyboard Bag is perfect and comfortable to travel everywhere and in every way, even if it rains because it is rainproof.

An adjustable and removable strap, made of a car safety belt, allows you to carry your keyboard like a bag.

Two adjustable and padded straps, made of a car safety belt, allows you to carry your instrument like a backpack.

A comfortable and strong handle, made of a car safety belt and reinforced by rivets allows you to easily carry your Eco Keyboard Bag.

#### Internal Measures:

Keyboard case 105×40×11 cm Front pocket: 108×44,5x3 cm