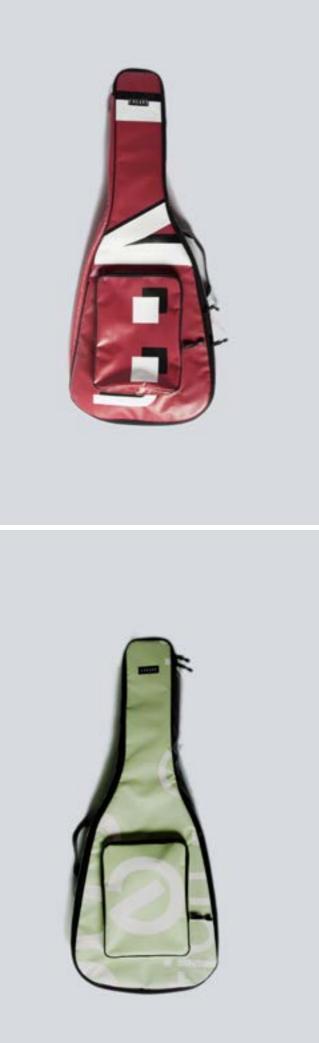

### ECO ELECTRIC GUITAR BAG

DESIGNED FROM MUSICIANS FOR MUSICIANS This case is the final result of years of research focused in the perfect electric guitar case that is easy to carry, light, resistant and able to protect the guitar from shocks, unexpected and weather. This collection offers the best option for musician who wants to protect his guitar, have the best travel experience, the ideal space for accessories and a unique ecologic case.

#### PERFECT BALANCE

The Eco Electric Guitar Bag Series offer the ideal mix between a hard case and gig bag offering at the same time light weight, water resistance, strong material and high travel experience.

#### HANDCRAFTED TO TRAVEL

CREA•RE Eco Electric Guitar Bag is perfect and comfortable to travel everywhere and in every way, even if it rains because it is rainproof. Adjustable and removable straps, made of a car safety belt, allows you to carry your guitar like a backpack. A comfortable and strong handle, made of a car safety belt and reinforced by rivets allows you to easily carry your guitar.

#### UNIVERSAL MEASURES Fit (almost) all solid body guitar el.

Internal Measures: 105x 40,85 x 7 cm Front pocket measures: 34 x 26 x 4 cm

Fit (almost) all solid body guitar models and some semi-hollow mod-