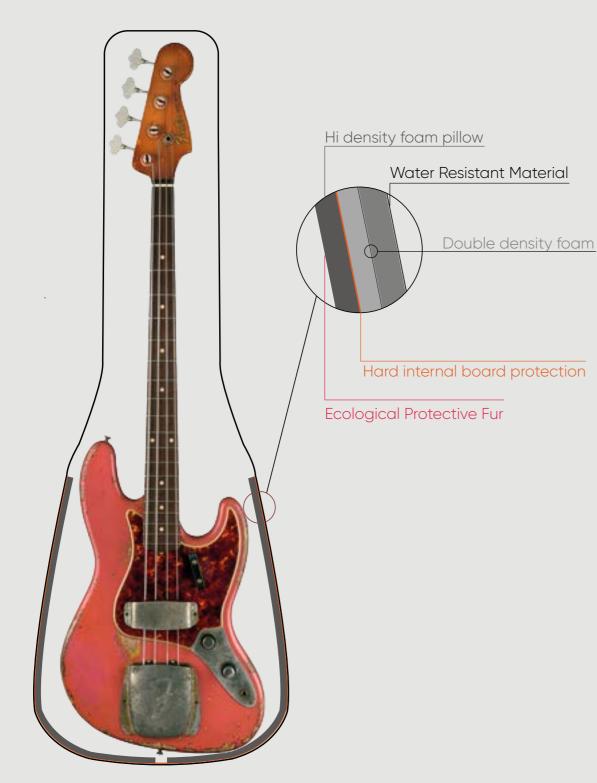

#### HIGHEST PROTECTION FOR YOUR INSTRUMENT

Each CREA•RE Eco Electric Guitar Bag is projected to protect your instrument.

External material is light, strong and water resistant. We handcraf interiors with upholstered high density foam.

1 cm of high density foam in the whole case plus 4 internal pillows protect the body and the riff from any accidents in the best way. Internally, inside the padding, we add a recycled ABS hard board. This is the same ABS used in the cars to absorbe the impacts.

The lining made of certificated ecological fur is delicate and respect even the nitro painted models. This ecological fur is certificated Human Friendly and Child Friendly.

Strong internal details protects the fur from the metal strings of your instrument to guarantee you a lifelong case.