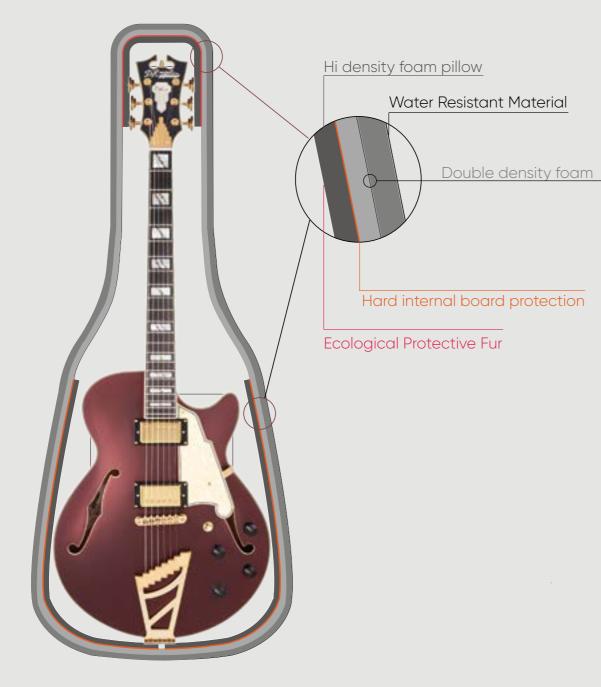

#### HIGHEST PROTECTION FOR YOUR INSTRUMENT

Each CREA•RE Eco Electric Guitar Bag is projected to protect your instrument.

External material is light, strong and water resistant. We handcraf interiors with upholstered high density foam.

1 cm of high density foam in the whole case plus 4 internal pillows protect the body and the riff from any accidents in the best way. Internally, inside the padding, we add a recycled ABS hard board. This is the same ABS used in the cars to absorbe the impacts.

The lining made of certificated ecological fur is delicate and respect even the nitro painted models. This ecological fur is certificated Human Friendly and Child Friendly.

Strong internal details protects the fur from the metal strings of your instrument to guarantee you a lifelong case.