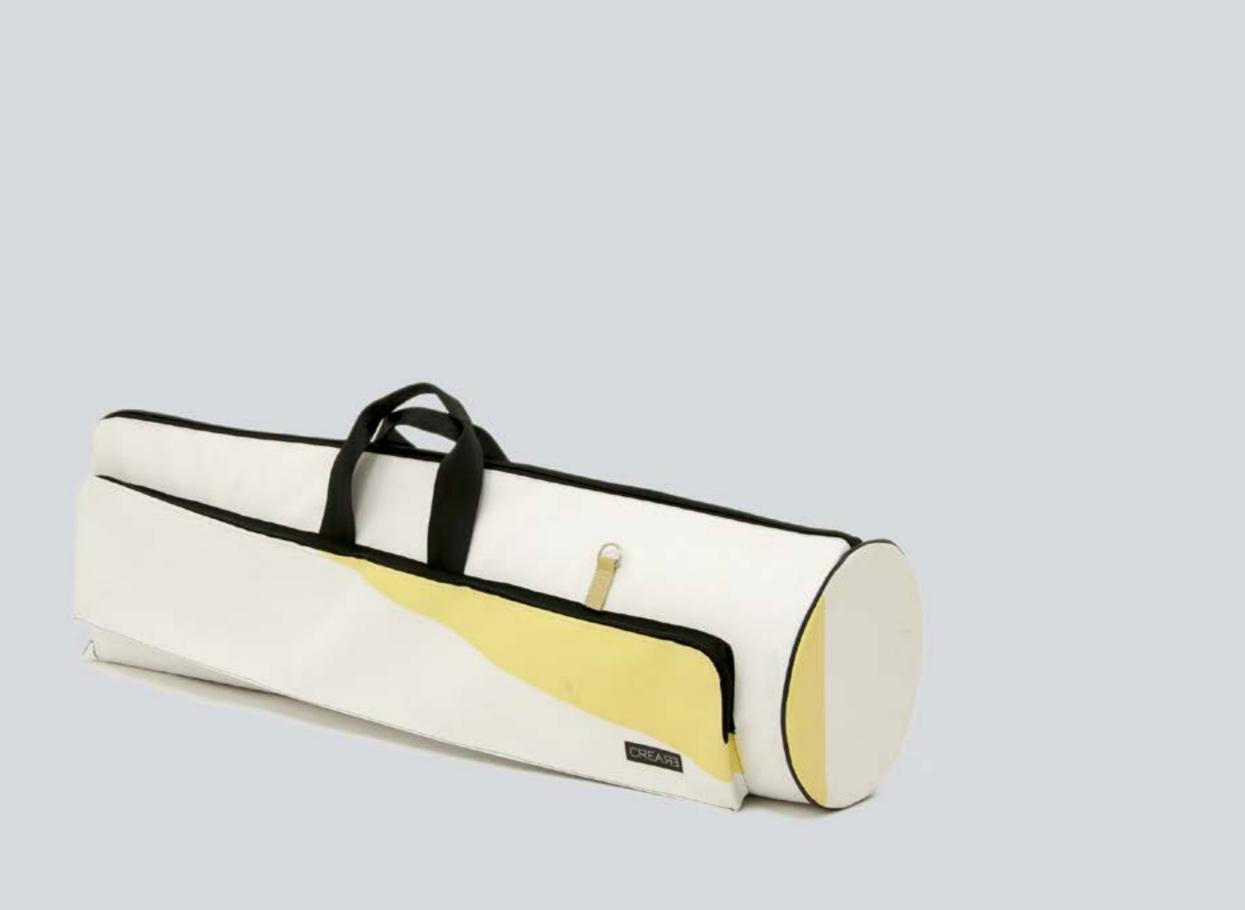

# PEDALBOARD BAG

## ECO PEDALBOARD BAG

Eco pedalboard bag made of used truck tarps, ad banners and car safety belts. Internally upholstered with 1 cm of high density foam. Soft ecological fur optimizes the protection of your effects and keeps your pedalboard always clean.

An upholstered "comforter" made of ecological fur and foam protects the knobs, display and switches from any accidents in the best way.

A hard board in the bottom protects the pedalboard against potential damage during your trips.

It's perfect and comfortable to transport by bike, scooter, bus, train, metro etc. Even if rains thanks to the rainproof materials.

An adjustable and removable strap, made of a car safety belt, allows you to carry your pedalboard like a bag.

A comfortable and strong handle, made of a car safety belt and reinforced by rivets allows you to easily carry your eco pedalboard bag.

It has a spacious front pocket useful for carrying books, sheet music, cables, a book, a smartphone, a tablet, a laptop, magazines and all that you need to make great music.

The front pocket is also padded so you can use it to carry fragile and delicate stuff. Snap hooks, head zippers and frame connectors are made of high quality, nickel free metal.

Internal Measures: Eco Pedalboard case 63,5×37,5×12 cm Front pocket: 65x39x3 cm