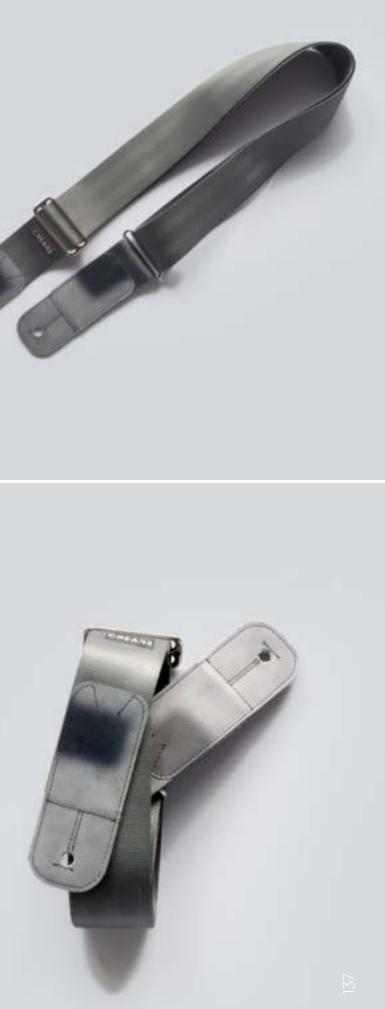

PRECISE DETAILS, STRONG ACCESSORIES Each CREA•RE Eco Guitar Strap is handcut, assembled one by one and sewed with our Singer 17-2. Strong and light brushed nickel buckle add resistance and minimalistic design detail.

## END PIN GRIP

We use four layer of strong banner or truck tarp on each side of the CREA•RE Eco Guitar Strap. The holes and the cuts in the guitar strap is protected to offer you a great safe grip on your guitar.

#### FULL CONFORT

Couch straps are designed to travel and be confortable and protect people in case of accident. For this reason the couch strap is confortable and safe on your shoulder and for your guitar. Each guitar strap can hold up to 4 guitar picks (two in the front side and two in the back side). The guitar strap is 1.8" wide [4,6 cm] and fully adjustable from 37.4" up to 64,5" [95 cm -164cm] (pin-to-pin)