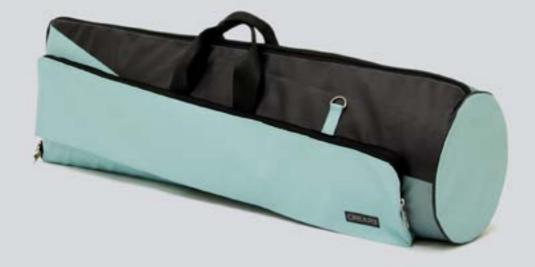

# PEDALBOARD BAG

## ECO PEDALBOARD BAG

Eco pedalboard bag made of used truck tarps, ad banners and car safety belts. Internally upholstered with 1 cm of high density foam. Soft ecological fur optimizes the protection of your effects and keeps your pedalboard always clean.

An upholstered "comforter" made of ecological fur and foam protects the knobs, display and switches from any accidents in the best way.

A hard board in the bottom protects the pedalboard against potential damage during your trips.

It's perfect and comfortable to transport by bike, scooter, bus, train, metro etc. Even if rains thanks to the rainproof materials.

An adjustable and removable strap, made of a car safety belt, allows you to carry your pedalboard like a bag.

A comfortable and strong handle, made of a car safety belt and reinforced by rivets allows you to easily carry your eco pedalboard bag.

It has a spacious front pocket useful for carrying books, sheet music, cables, a book, a smartphone, a tablet, a laptop, magazines and all that you need to make great music.

The front pocket is also padded so you can use it to carry fragile and delicate stuff. Snap hooks, head zippers and frame connectors are made of high quality, nickel free metal.

Internal Measures: Eco Pedalboard case 63,5×37,5×12 cm Front pocket: 65x39x3 cm