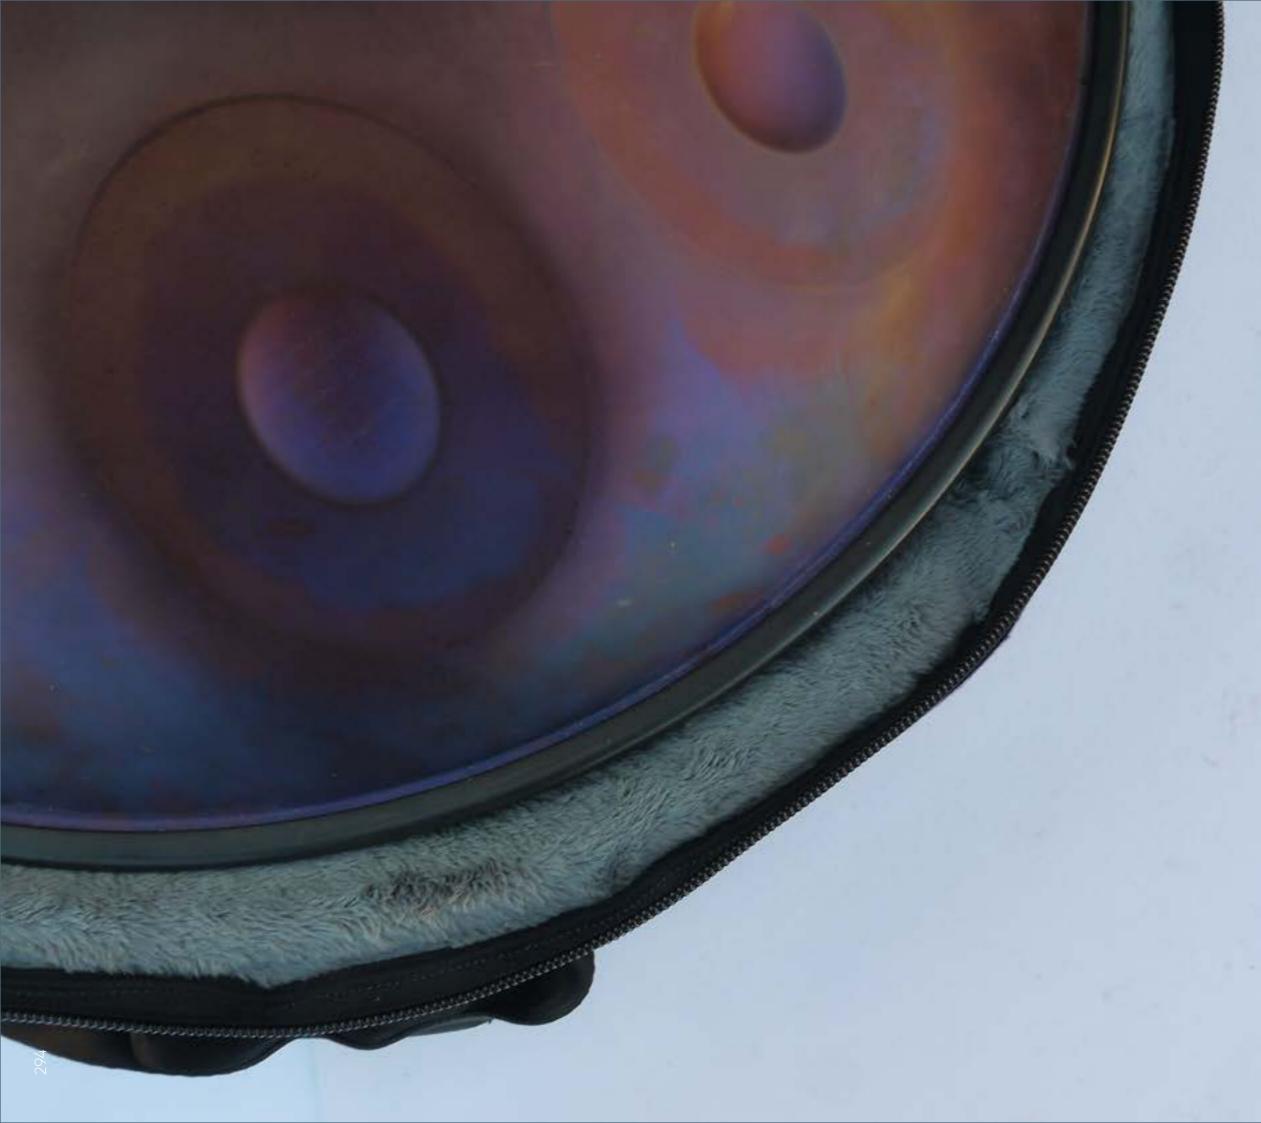

#### **PROTECTION & ECOLOGY**

Each CREA•RE Eco Handpan Bag is handcrafted upcyclyng stunning and strong truck tarps, ad banners and car safety belts.

We take care about your instrument handcrafting interiors with upholstered high density foam. We use certificated soft ecological fur to optimize the protection of your instrument and keeps it always clean.

In the hybrid series an internal hard board improves even more the protection of the handpan against potential damage during your trips.

#### HANDCRAFTED TO TRAVEL

CREA•RE Eco Handpan Bag is perfect and comfortable to travel even if it rains because it is rainproof.

Two adjustable and padded straps, made of a car safety belt, allows you to carry your hang like a backpack.

Two comfortable and strong handles, made of a car safety belt and reinforced by rivets allow you to easily carry your handpan bag everywhere.