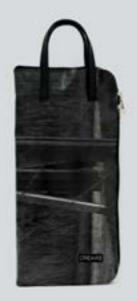

# ECO DRUMSTICKS BAG

This eco drumsticks bag is realized with up-cycled truck tarps and/or advertising banners, safety car belts bike inner tubes and paragliding wires.

The eco drumsticks bag by CREA•RE has 4 spacious sections for holding drumsticks, mallets and brushes. Furthermore has an internal compartment where you can keep pencil and/or drum accessories.

An adjustable shoulder strap is made with car safety belt and two handles are made by bike inner tubes. That allows you to go everywhere with your drumsticks by bike, scooter, bus etc. Even if rains thanks to the rainproof materials. All the materials used for CREA•RE Drumsticks Bag model are very strong and resistant.

Each piece is unique, handmade, waterproof, washable and 100% eco-friendly.

The best way to have your unique, personal eco drumsticks bag.

171

Internal measures when open: 46 cm x 46 cm

External measures when closed: 52 cm x 24 cm x 5 cm