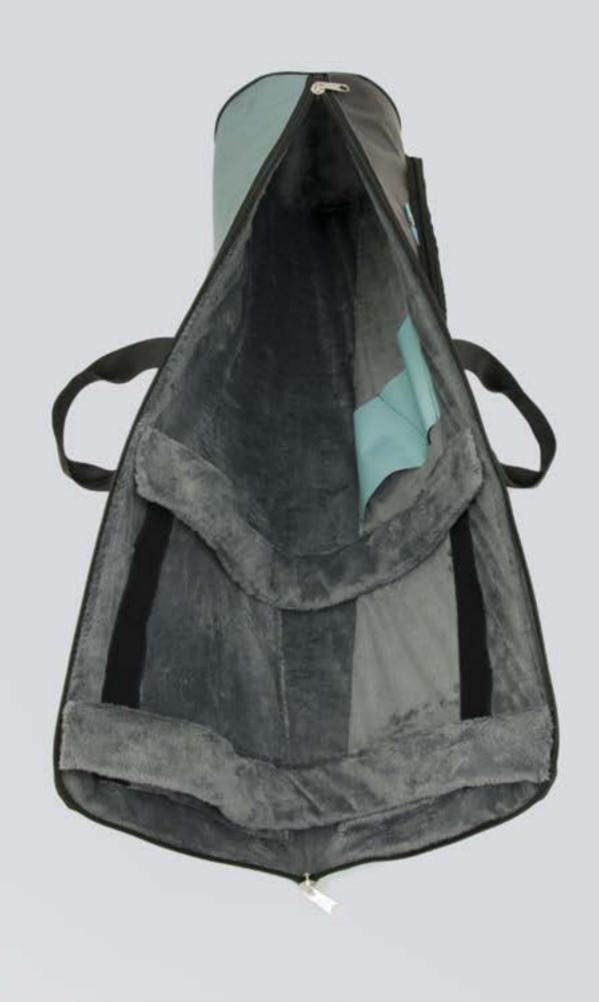

#### HIGHEST PROTECTION FOR YOUR INSTRUMENT

Each CREA•RE Flugelhorn Bag is projected to protect your instrument. External material is light, strong and water resistant.

We handcraft interiors with upholstered high density foam. 1 cm of high density foam in the whole case plus 2 internal pillows protect the body from any accidents in the best way. Internally, inside the pillow padding, we add a recycled ABS hard board. This is the same ABS used in the cars bumpers to absorb the impacts.

The Eco flugelhorn bag is internally padded with 1cm of high density foam that great protects your flugelhorn from any accidents. Soft ecological fur optimizes the protection of your flugelhorn and keeps it always clean.

The eco flugelhorn bag has two adjustable pillows inside, made of ecological fur, internal hard board and hi density foam, that give stability, suspend the instrument inside the case and give even more protection to the flugelhorn.

The bell side is reinforced with internal hardboard to giving more protection to your flugelhorn.

Inside, on the bottom, there's a pocket that ts A4 size sheets. It's located on the bottom for additional protection.

Another little pocket inside is designed to hold the mouthpiece.