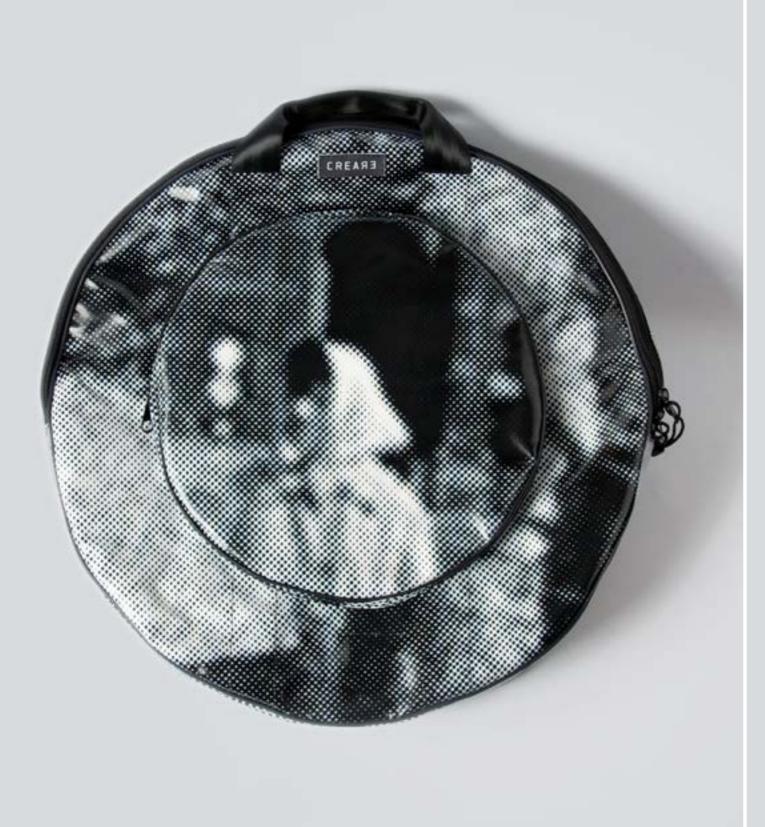

# ECO CYMBAL BAG

#### DESIGNED FOR DRUMMERS

For our Eco Cymbal Bag Series by CREA•RE Bags we checked different cymbal bags and talk with several experienced drummers. The result is a collection that offers the best option for musicians who want to protect their precious cymbals, have the best travel experience, the ideal space for accessories and a unique ecologic case.

#### PERFECT BALANCE

The Eco Cymbal Bag Series offer the ideal mix between an hard case and gig bag offering at the same time light weight, water resistance, strong material and high travel experience.

### PROTECTION & ECOLOGY

Each CREA•RE Eco Cymbal Bag is handcrafted upcyclyng stunning and strong truck tarps, ad banners and car safety belts.

We take care about your instrument handcrafting interiors with upholstered high density foam. We use human friendly and child friendly certificated soft ecological fur. This fur optimize the protection of your cymbal and also keeping them always clean.

#### UNIVERSAL MEASURES

Designed to fit cymbals up 22" (ask us for custom if you need) Internal measures (diameters): Main pocket 58,5 cm Hi-hat pocket 36 cm

PEDALDRUM BAG