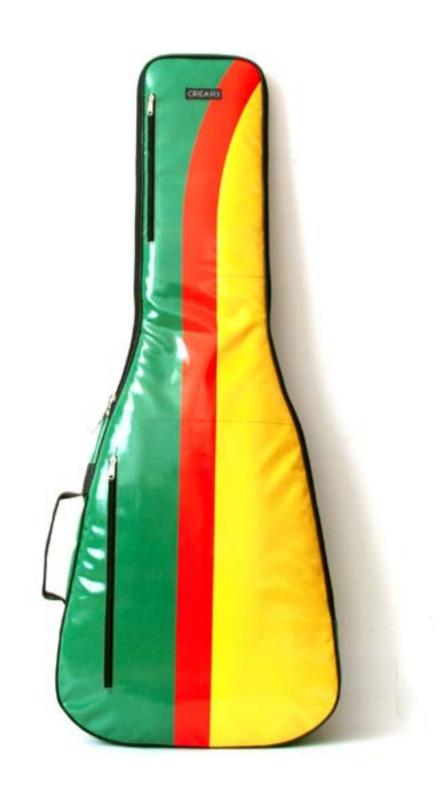

### ECO ELECTRIC GUITAR BAG

DESIGNED FROM MUSICIANS FOR MUSICIANS This case is the final result of years of research focused in the perfect electric guitar case that is easy to carry, light, resistant and able to protect the guitar from shocks, unexpected and weather. This collection offers the best option for musician who wants to protect his guitar, have the best travel experience, the ideal space for accessories and a unique ecologic case.

#### PERFECT BALANCE

The Eco Electric Guitar Bag Series offer the ideal mix between a hard case and gig bag offering at the same time light weight, water resistance, strong material and high travel experience.

#### HANDCRAFTED TO TRAVEL

CREA•RE Eco Electric Guitar Bag is perfect and comfortable to travel everywhere and in every way, even if it rains because it is rainproof. Adjustable and removable straps, made of a car safety belt, allows you to carry your guitar like a backpack. A comfortable and strong handle, made of a car safety belt and reinforced by rivets allows you to easily carry your guitar.