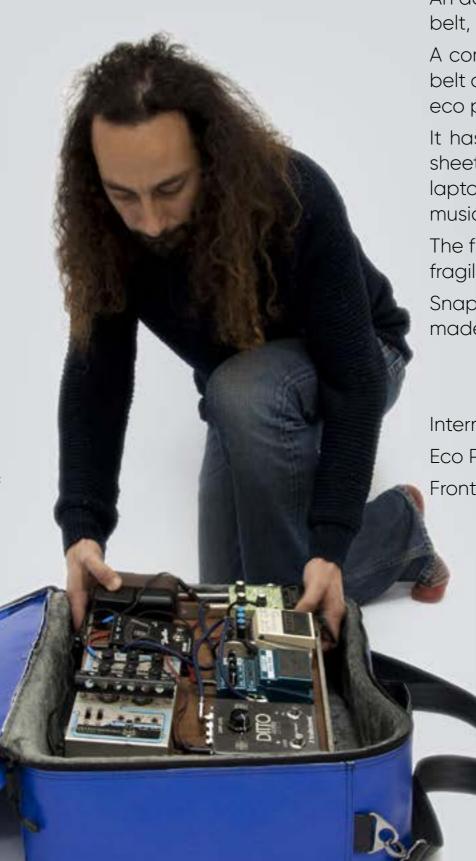

## ECO PEDALBOARD BAG

Eco pedalboard bag made of used truck tarps, ad banners and car safety belts. Internally upholstered with 1 cm of high density foam. Soft ecological fur optimizes the protection of your effects and keeps your pedalboard always clean.

An upholstered "comforter" made of ecological fur and foam protects the knobs, display and switches from any accidents in the best way.

A hard board in the bottom protects the pedalboard against potential damage during your trips.

It's perfect and comfortable to transport by bike, scooter, bus, train, metro etc. Even if rains thanks to the rainproof materials.

An adjustable and removable strap, made of a car safety belt, allows you to carry your pedalboard like a bag.

A comfortable and strong handle, made of a car safety belt and reinforced by rivets allows you to easily carry your eco pedalboard bag.

It has a spacious front pocket useful for carrying books, sheet music, cables, a book, a smartphone, a tablet, a laptop, magazines and all that you need to make great music.

The front pocket is also padded so you can use it to carry fragile and delicate stuff. Snap hooks, head zippers and frame connectors are made of high quality, nickel free metal.

Internal Measures: Eco Pedalboard case 63,5×37,5×12 cm Front pocket: 65x39x3 cm