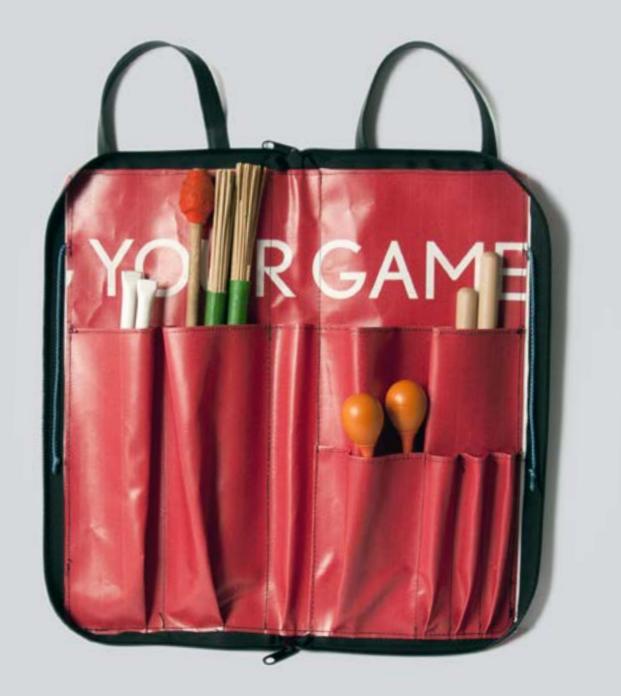

# ECO DRUMSTICKS BAG

This eco drumsticks bag is realized with up-cycled truck tarps and/or advertising banners, safety car belts bike inner tubes and paragliding wires.

The eco drumsticks bag by CREA•RE has 4 spacious sections for holding drumsticks, mallets and brushes. Furthermore has an internal compartment where you can keep pencil and/or drum accessories.

An adjustable shoulder strap is made with car safety belt and two handles are made by bike inner tubes. That allows you to go everywhere with your drumsticks by bike, scooter, bus etc. Even if rains thanks to the rainproof materials. All the materials used for CREA•RE Drumsticks Bag model are very strong and resistant.

Each piece is unique, handmade, waterproof, washable and 100% eco-friendly.

The best way to have your unique, personal eco drumsticks bag.

171

Internal measures when open: 46 cm x 46 cm

External measures when closed: 52 cm x 24 cm x 5 cm