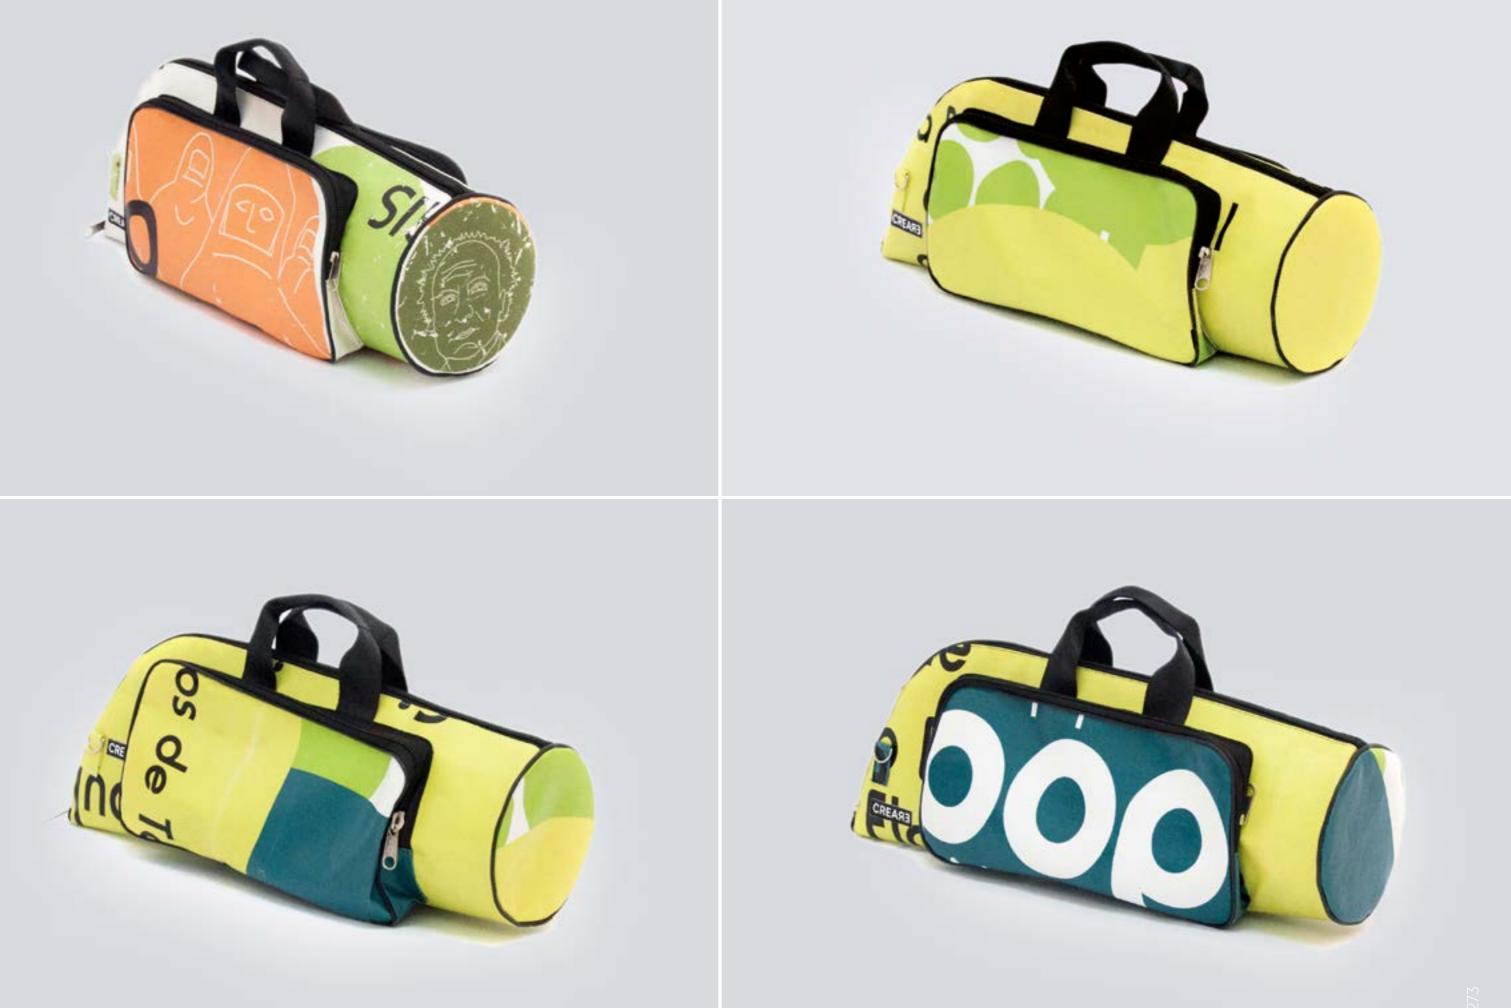

# ECO DRUMSTICKS BAG

This eco drumsticks bag is realized with up-cycled truck tarps and/or advertising banners, safety car belts bike inner tubes and paragliding wires.

The eco drumsticks bag by CREA•RE has 4 spacious sections for holding drumsticks, mallets and brushes. Furthermore has an internal compartment where you can keep pencil and/or drum accessories.

An adjustable shoulder strap is made with car safety belt and two handles are made by bike inner tubes. That allows you to go everywhere with your drumsticks by bike, scooter, bus etc. Even if rains thanks to the rainproof materials. All the materials used for CREA•RE Drumsticks Bag model are very strong and resistant.

Each piece is unique, handmade, waterproof, washable and 100% eco-friendly.

The best way to have your unique, personal eco drumsticks bag.

171

Internal measures when open: 46 cm x 46 cm

External measures when closed: 52 cm x 24 cm x 5 cm