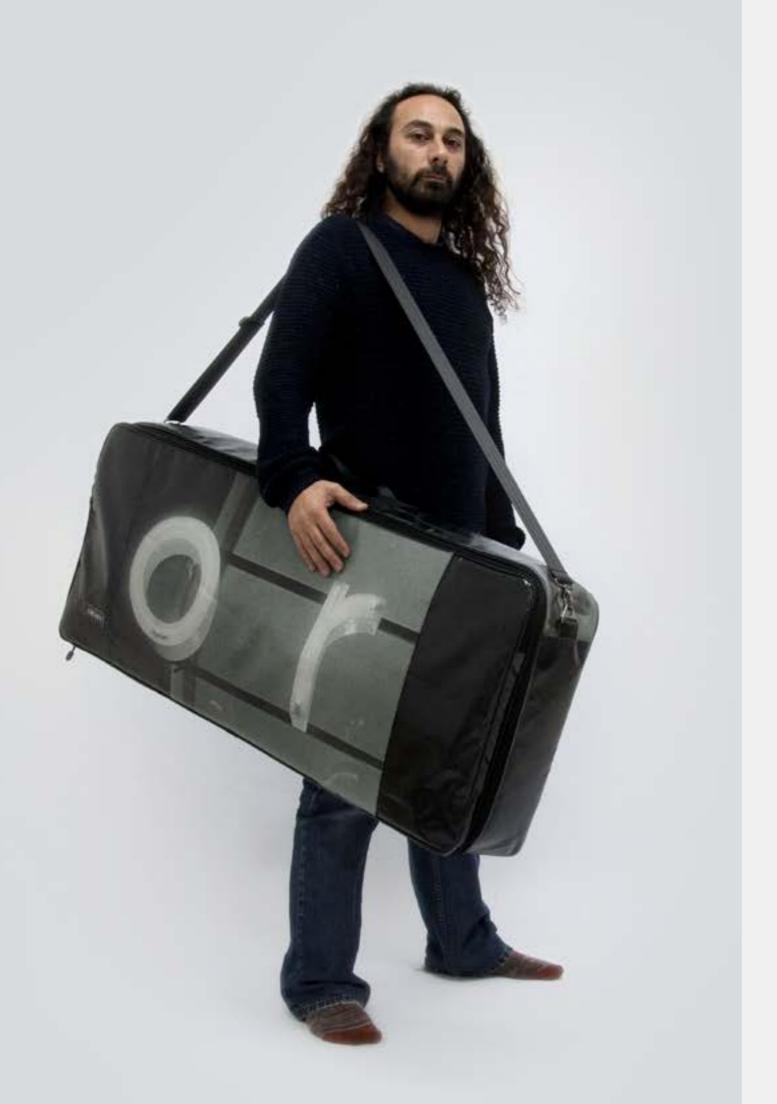

### ECO ELECTRIC GUITAR BAG

DESIGNED FROM MUSICIANS FOR MUSICIANS This case is the final result of years of research focused in the perfect electric guitar case that is easy to carry, light, resistant and able to protect the guitar from shocks, unexpected and weather. This collection offers the best option for musician who wants to protect his guitar, have the best travel experience, the ideal space for accessories and a unique ecologic case.

#### HANDCRAFTED TO TRAVEL

CREA•RE Eco Electric Guitar Bag is perfect and comfortable to travel everywhere and in every way, even if it rains because it is rainproof. Adjustable and removable straps, made of a car safety belt, allows you to carry your guitar like a backpack. A comfortable and strong handle, made of a car safety belt and reinforced by rivets allows you to easily carry your guitar.