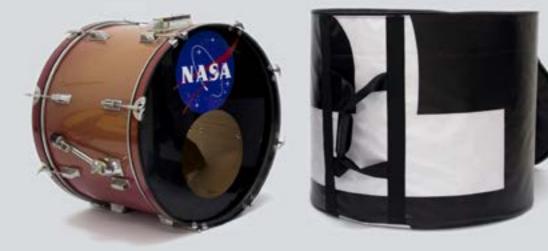

## ECO DRUM SET BAGS

Handmade eco drum set bags made with used truck tarps, ad banners and safety car belts.

Those eco drum set bags complete the drummer line by CREA•RE. Each bag of this set is internally upholstered with high density foam. A soft ecological fur optimizes the protection of your drum set and keeps it

always clean.

The bag has four practice and strong handles made of car safety belt. The wide zip allows to completely open the top of the bag to help you put the drum in and take it out of the bag.

The floor tom bags and tom bags are designed to fit power toms. Fast tom bags and standard tom bags are also available under custom order.

Each piece is unique, handmade, waterproof, washable and eco-friendly. Designed to fit drum set ready to make gigs The best way to have your unique, personal eco drum set bag for your precious drum.

Internal Measures:

- Eco bass drum bag 22"×18"
- Eco floor tom bag16"x14"
- Eco tom bag 12"×10"
- Eco tom bag 10"x8"
- Eco snare drum bag 14"x6,5"

You can ask us a custom order.

 $\sim$ 

DRUMSTICKS BAG