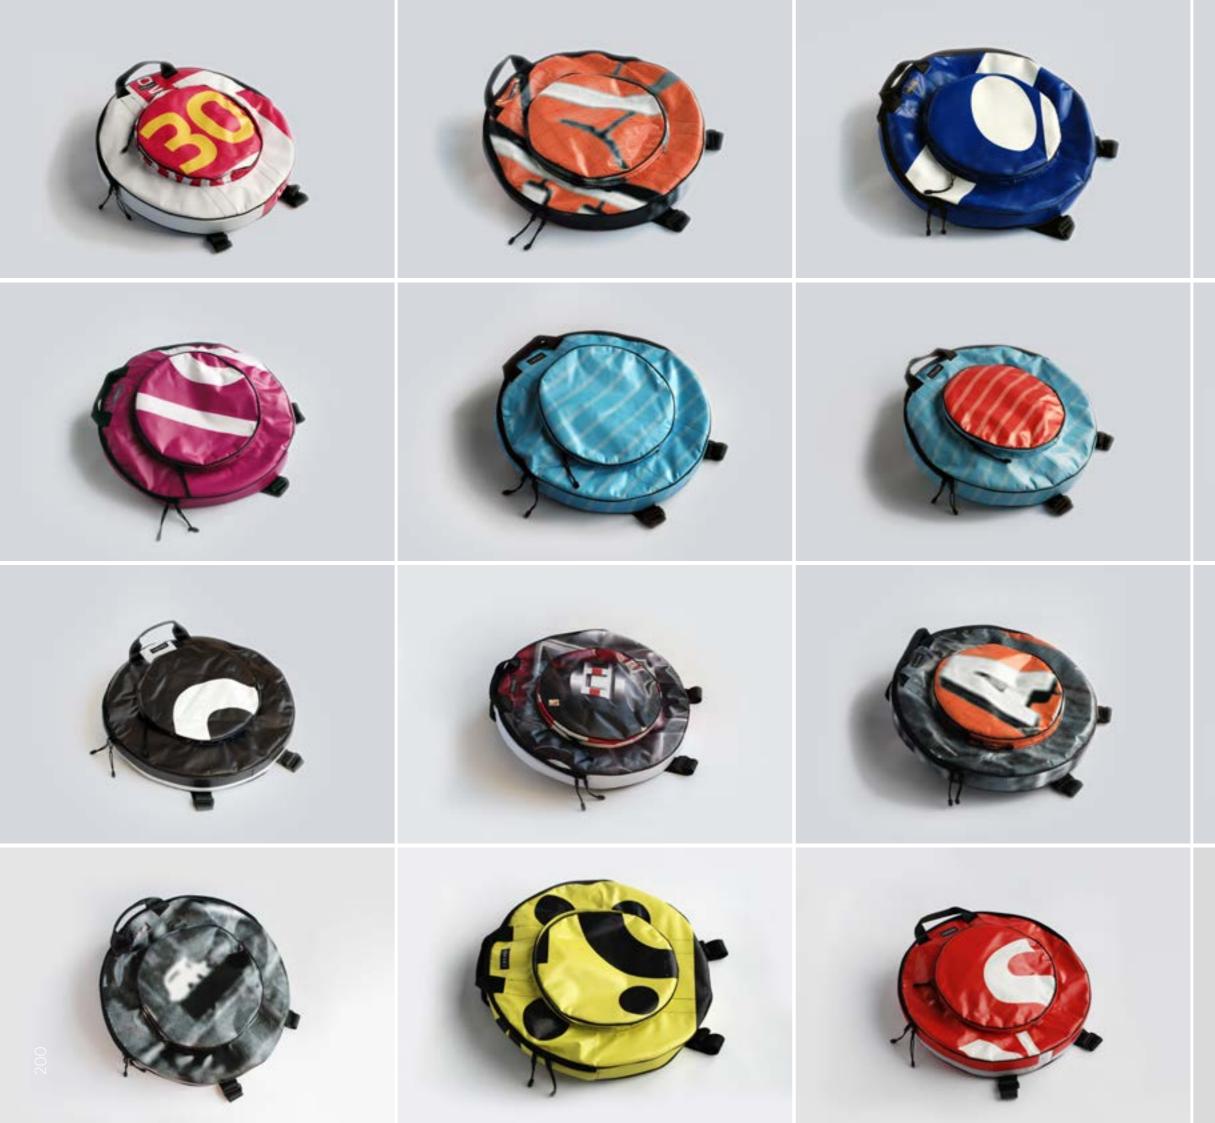

## HANDPAN BAG

295

## ECO HANDPAN BAG

#### DESIGNED FOR HANDPAN PLAYERS

For our Eco Handpan Bag Series by CREA•RE Bags we checked different handpan and hang bags and talk with several experienced percussionists. The result is a collection that offers the best option for musicians who want to protect their handpan or hang, have the best travel experience and a unique ecologic case.

#### **PROTECTION & ECOLOGY**

Each CREA•RE Eco Handpan Bag is handcrafted upcyclyng stunning and strong truck tarps, ad banners and car safety belts.

We take care about your instrument handcrafting interiors with upholstered high density foam. We use certificated soft ecological fur to optimize the protection of your instrument and keeps it always clean.

#### HANDCRAFTED TO TRAVEL

CREA•RE Eco Handpan Bag is perfect and comfortable to travel even if it rains because it is rainproof.

Two adjustable and padded straps, made of a car safety belt, allows you to carry your hang like a backpack.

Two comfortable and strong handles, made of a car safety belt and reinforced by rivets allow you to easily carry your handpan bag everywhere.

#### INTERNAL MEASURES: Eco Handpan Bag 58×58×28 [cm]