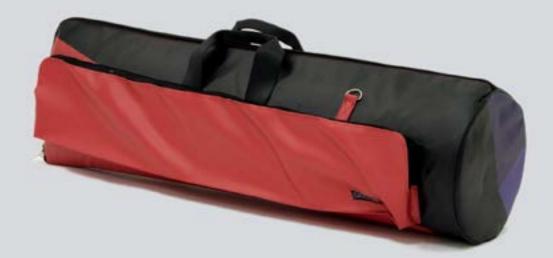

TROMBONE BAG

## ECO TROMBONE BAG

Made with recycled truck tarps, ad banners and safety car belts. This ecological case for trombone by CREA•RE comes after testing the first prototype for 2 years in rehearsal rooms, clubs, bars and for over 10.000 km on the road. It comes reinforced, more capacious for accessories and practical to carry.

Two external pouches allow you to carry additional accessories for your trombone, a smartphone and all you need to make great music.

Two strong and practical handles made of car safety belt allow you to easily carry your eco trombone bag.