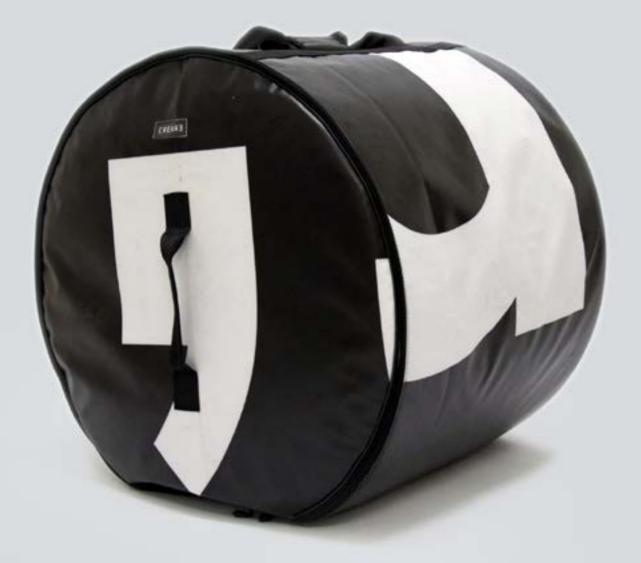

## ECO DRUM SET BAGS

Handmade eco drum set bags made with used truck tarps, ad banners and safety car belts.

Those eco drum set bags complete the drummer line by CREA•RE. Each bag of this set is internally upholstered with high density foam. A soft ecological fur optimizes the protection of your drum set and keeps it

always clean.

The bag has four practice and strong handles made of car safety belt. The wide zip allows to completely open the top of the bag to help you put the drum in and take it out of the bag.

The floor tom bags and tom bags are designed to fit power toms. Fast tom bags and standard tom bags are also available under custom order.

Each piece is unique, handmade, waterproof, washable and eco-friendly. Designed to fit drum set ready to make gigs The best way to have your unique, personal eco drum set bag for your precious drum.

Internal Measures:

- Eco bass drum bag 22"×18"
- Eco floor tom bag16"x14"
- Eco tom bag 12"×10"
- Eco tom bag 10"x8"
- Eco snare drum bag 14"x6,5"

You can ask us a custom order.

 $\sim$ 

DRUMSTICKS BAG