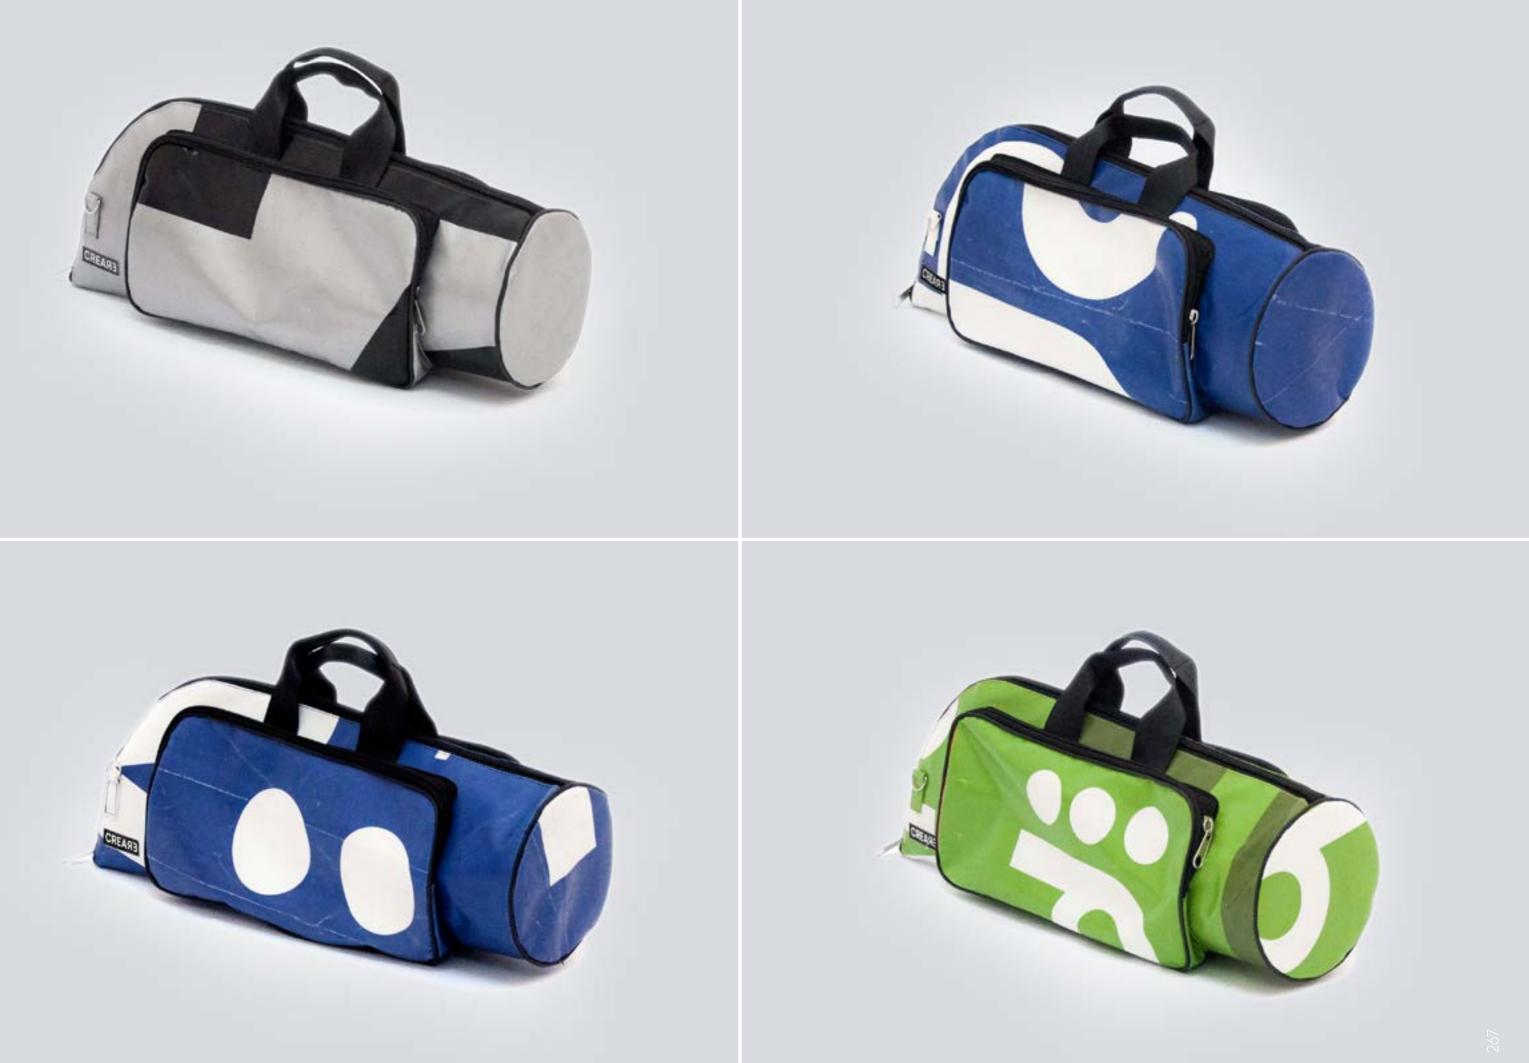

# ECO DRUMSTICKS BAG

This eco drumsticks bag is realized with up-cycled truck tarps and/or advertising banners, safety car belts bike inner tubes and paragliding wires.

The eco drumsticks bag by CREA•RE has 4 spacious sections for holding drumsticks, mallets and brushes. Furthermore has an internal compartment where you can keep pencil and/or drum accessories.

An adjustable shoulder strap is made with car safety belt and two handles are made by bike inner tubes. That allows you to go everywhere with your drumsticks by bike, scooter, bus etc. Even if rains thanks to the rainproof materials. All the materials used for CREA•RE Drumsticks Bag model are very strong and resistant.

Each piece is unique, handmade, waterproof, washable and 100% eco-friendly.

The best way to have your unique, personal eco drumsticks bag.

171

Internal measures when open: 46 cm x 46 cm

External measures when closed: 52 cm x 24 cm x 5 cm