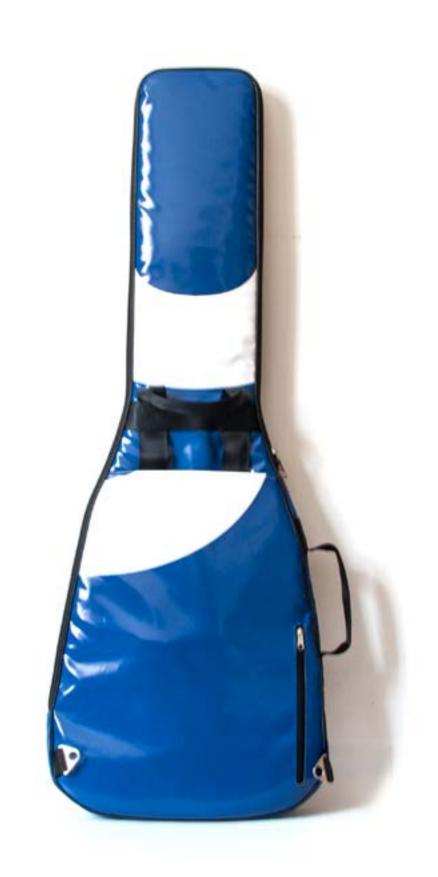

### ECO ELECTRIC GUITAR BAG

DESIGNED FROM MUSICIANS FOR MUSICIANS This case is the final result of years of research focused in the perfect electric guitar case that is easy to carry, light, resistant and able to protect the guitar from shocks, unexpected and weather. This collection offers the best option for musician who wants to protect his guitar, have the best travel experience, the ideal space for accessories and a unique ecologic case.

#### PERFECT BALANCE

The Eco Electric Guitar Bag Series offer the ideal mix between a hard case and gig bag offering at the same time light weight, water resistance, strong material and high travel experience.

#### HANDCRAFTED TO TRAVEL

CREA•RE Eco Electric Guitar Bag is perfect and comfortable to travel everywhere and in every way, even if it rains because it is rainproof. Adjustable and removable straps, made of a car safety belt, allows you to carry your guitar like a backpack. A comfortable and strong handle, made of a car safety belt and reinforced by rivets allows you to easily carry your guitar.

#### UNIVERSAL MEASURES Fit (almost) all solid body guitar el.

Internal Measures: 105x 40,85 x 7 cm Front pocket measures: 34 x 26 x 4 cm

Fit (almost) all solid body guitar models and some semi-hollow mod-