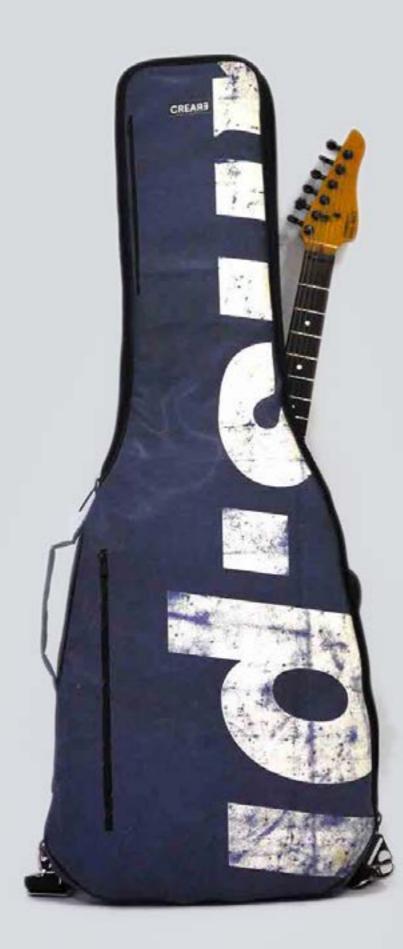

### ECO ELECTRIC GUITAR BAG

DESIGNED FROM MUSICIANS FOR MUSICIANS This case is the final result of years of research focused in the perfect electric guitar case that is easy to carry, light, resistant and able to protect the guitar from shocks, unexpected and weather. This collection offers the best option for musician who wants to protect his guitar, have the best travel experience, the ideal space for accessories and a unique ecologic case.

#### PERFECT BALANCE

The Eco Electric Guitar Bag Series offer the ideal mix between a hard case and gig bag offering at the same time light weight, water resistance, strong material and high travel experience.

#### HANDCRAFTED TO TRAVEL

CREA•RE Eco Electric Guitar Bag is perfect and comfortable to travel everywhere and in every way, even if it rains because it is rainproof. Adjustable and removable straps, made of a car safety belt, allows you to carry your guitar like a backpack. A comfortable and strong handle, made of a car safety belt and reinforced by rivets allows you to easily carry your guitar.

#### UNIVERSAL MEASURES Fit (almost) all solid body guitar el.

Internal Measures: 105x 40,85 x 7 cm Front pocket measures: 34 x 26 x 4 cm

Fit (almost) all solid body guitar models and some semi-hollow mod-