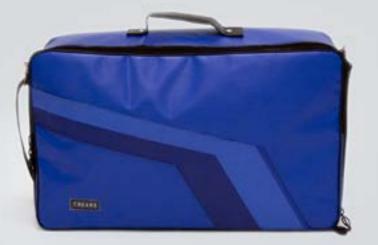

## ECO PEDALBOARD BAG

Eco pedalboard bag made of used truck tarps, ad banners and car safety belts. Internally upholstered with 1 cm of high density foam. Soft ecological fur optimizes the protection of your effects and keeps your pedalboard always clean.

An upholstered "comforter" made of ecological fur and foam protects the knobs, display and switches from any accidents in the best way.

A hard board in the bottom protects the pedalboard against potential damage during your trips.

It's perfect and comfortable to transport by bike, scooter, bus, train, metro etc. Even if rains thanks to the rainproof materials.

An adjustable and removable strap, made of a car safety belt, allows you to carry your pedalboard like a bag.

A comfortable and strong handle, made of a car safety belt and reinforced by rivets allows you to easily carry your eco pedalboard bag.

It has a spacious front pocket useful for carrying books, sheet music, cables, a book, a smartphone, a tablet, a laptop, magazines and all that you need to make great music.

The front pocket is also padded so you can use it to carry fragile and delicate stuff. Snap hooks, head zippers and frame connectors are made of high quality, nickel free metal.

Internal Measures: Eco Pedalboard case 63,5×37,5×12 cm Front pocket: 65x39x3 cm