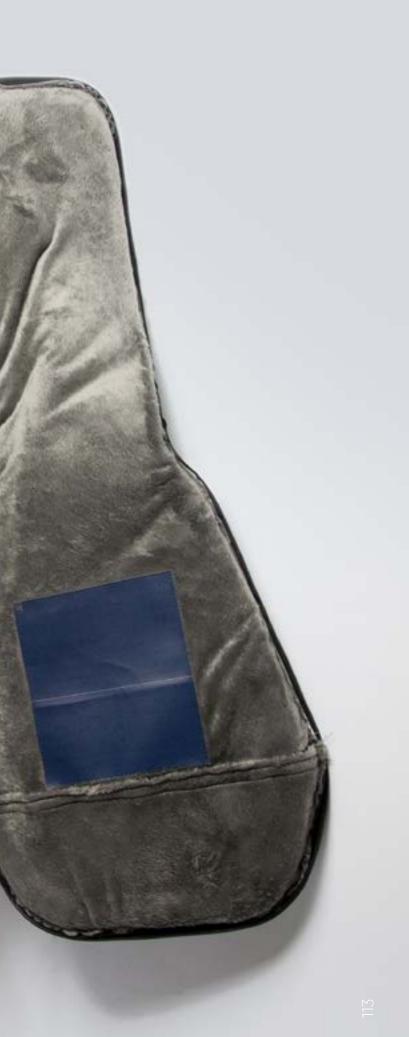

#### HIGHEST PROTECTION FOR YOUR INSTRUMENT

Each CREA•RE Eco Electric Guitar Bag is projected to protect your instrument.

External material is light, strong and water resistant. We handcraf interiors with upholstered high density foam.

1 cm of high density foam in the whole case plus 4 internal pillows protect the body and the riff from any accidents in the best way. Internally, inside the padding, we add a recycled ABS hard board. This is the same ABS used in the cars to absorbe the impacts.

The lining made of certificated ecological fur is delicate and respect even the nitro painted models. This ecological fur is certificated Human Friendly and Child Friendly.

Strong internal details protects the fur from the metal strings of your instrument to guarantee you a lifelong case.