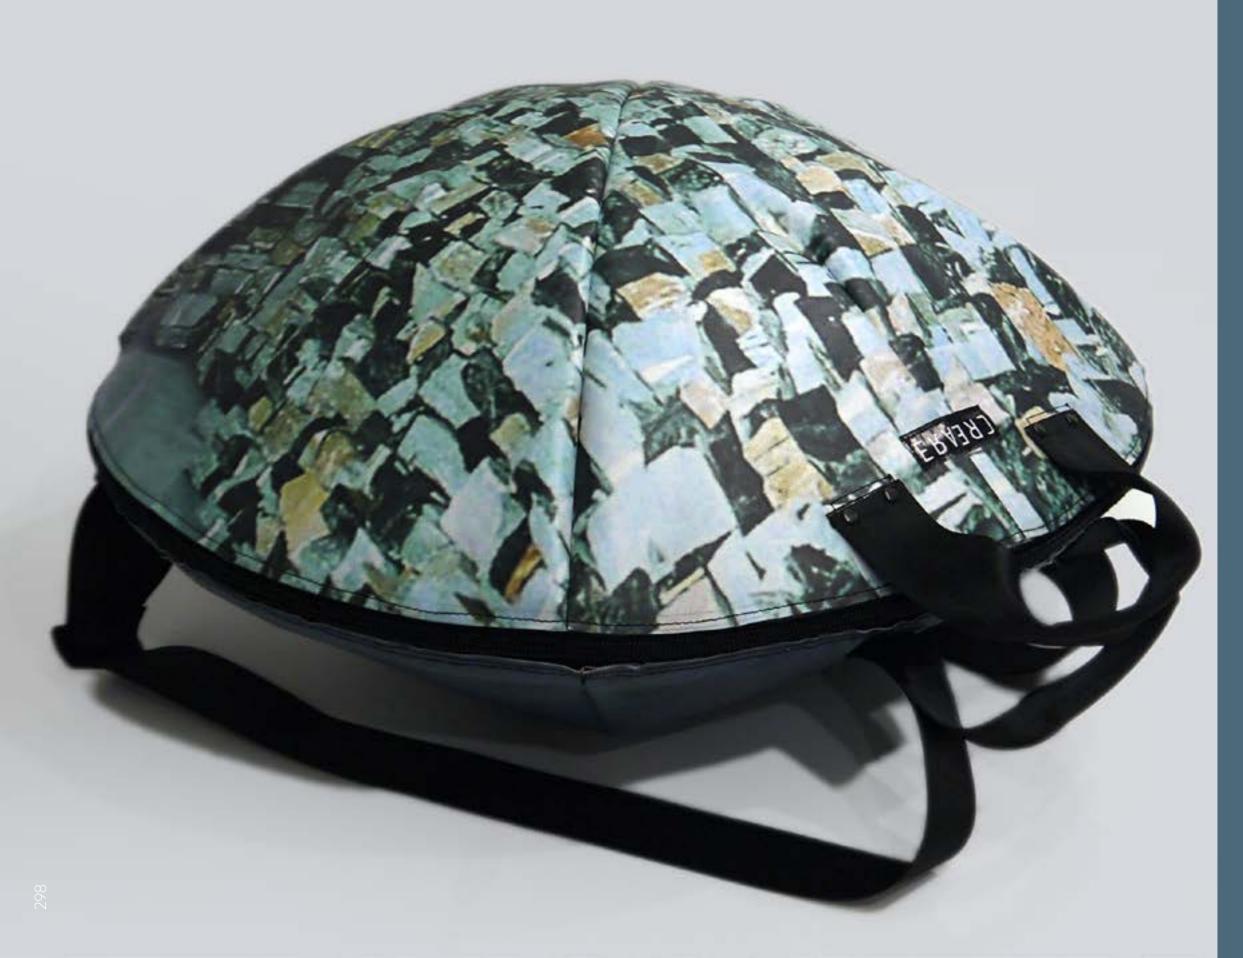

## ECO HANDPAN BAG

#### PERFECT BALANCE

The Eco Handpan Bag Series offer the ideal mix between an hard case and gig bag offering at the same time light weight, water resistance, strong material and high travel experience.

#### HANDCRAFTED TO TRAVEL

CREA•RE Eco Handpan Bag is perfect and comfortable to travel even if it rains because it is rainproof.

Two adjustable and padded straps, made of a car safety belt, allows you to carry your hang like a backpack.

Two comfortable and strong handles, made of a car safety belt and reinforced by rivets allow you to easily carry your handpan bag everywhere.

#### INTERNAL MEASURES: Eco Handpan Bag 58×58×28 [cm]