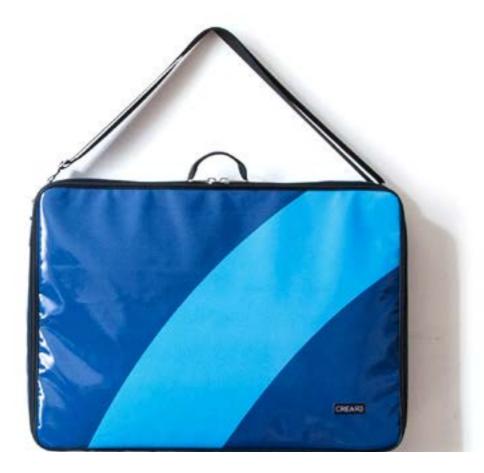

# PEDALBOARD BAG

## ECO PEDALBOARD BAG

Eco pedalboard bag made of used truck tarps, ad banners and car safety belts. Internally upholstered with 1 cm of high density foam. Soft ecological fur optimizes the protection of your effects and keeps your pedalboard always clean.

An upholstered "comforter" made of ecological fur and foam protects the knobs, display and switches from any accidents in the best way.

A hard board in the bottom protects the pedalboard against potential damage during your trips.

It's perfect and comfortable to transport by bike, scooter, bus, train, metro etc. Even if rains thanks to the rainproof materials.

An adjustable and removable strap, made of a car safety belt, allows you to carry your pedalboard like a bag.

A comfortable and strong handle, made of a car safety belt and reinforced by rivets allows you to easily carry your eco pedalboard bag.

It has a spacious front pocket useful for carrying books, sheet music, cables, a book, a smartphone, a tablet, a laptop, magazines and all that you need to make great music.

The front pocket is also padded so you can use it to carry fragile and delicate stuff. Snap hooks, head zippers and frame connectors are made of high quality, nickel free metal.

Internal Measures: Eco Pedalboard case 63,5×37,5×12 cm Front pocket: 65x39x3 cm