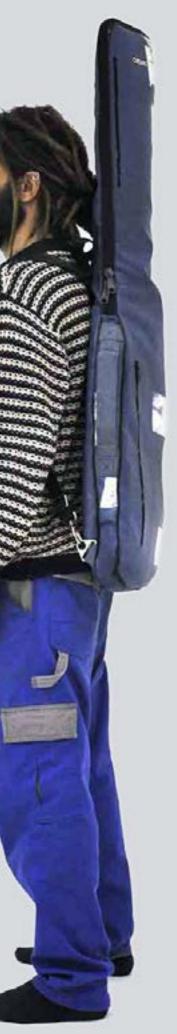

#### HANDCRAFTED TO TRAVEL

CREA•RE Eco Electric Guitar Bag is perfect and comfortable to travel everywhere and in every way, even if it rains because it is rainproof. Adjustable and removable straps, made of a car safety belt, allows you to carry your guitar like a backpack. A comfortable and strong handle, made of a car safety belt and reinforced by rivets allows you to easily carry your guitar.