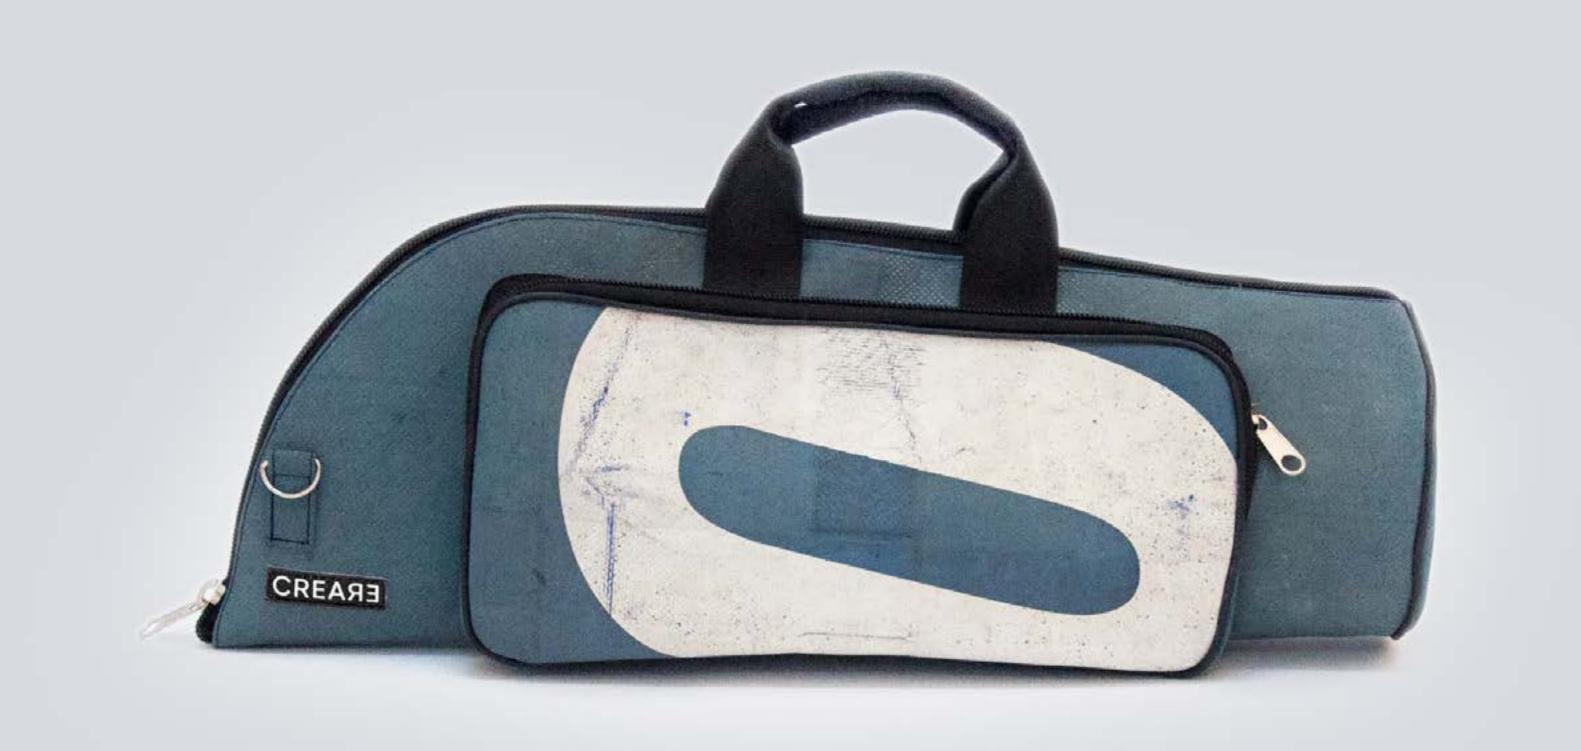

# ECO GUITAR STRAP

#### SUSTAINABLE DESIGN

Each CREA•RE Eco Guitar Strap is made with upcycled safety car belt and banners from Museum of Contemporary Art of Barcelona MACBA. The couch straps come from local scrap car companies. Each guitar straps CREA•RE is sewed using pedal sewing machine from Forties Singer 17-2

## MINIMAL AND CONTEMPORARY DESIGN

We design and assemble each guitar strap focusing on minimalistic design in order to valorize the subtle texture design of each couch strap. The composition of each MACBA banner is inspired by the contemporary artists like Malevic, Strzeminski, Burri, Bordeta and many other great example of simple and unique art composition.

### UNIQUE CRAFTSMANSHIP

For each CREA•RE Eco Guitar Strap we choose the most beautiful couch straps, paying attention to color and texture. For each Guitar Strap we cut unique banner or truck tarp patter pieces and then patching them with the couch strap that better fits in color and texture. Each CREA•RE Eco Guitar Strap is unique just like you.