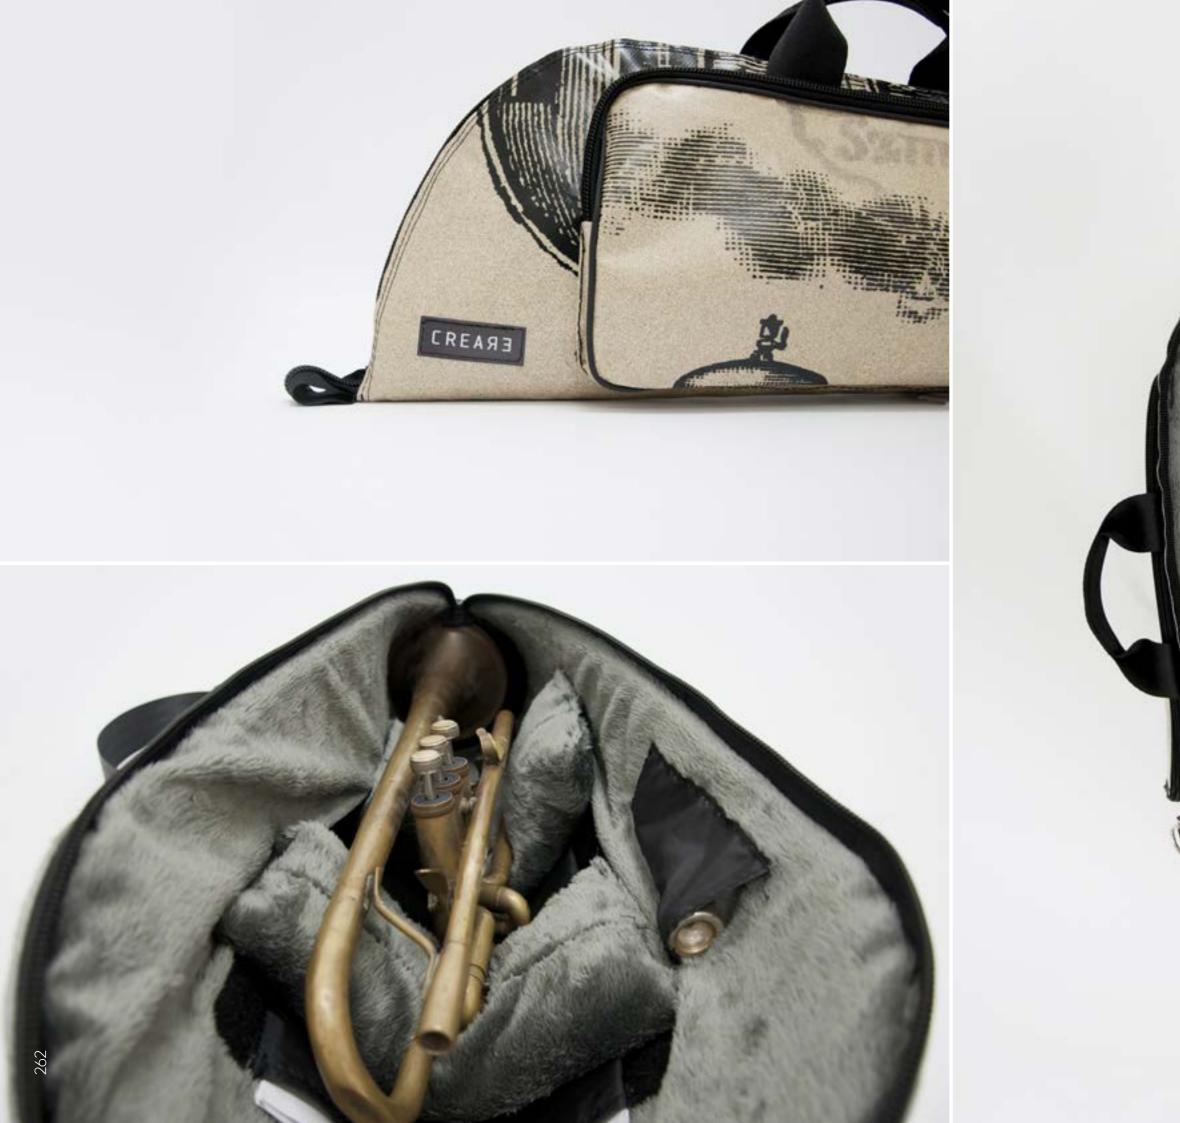

The lining made of certificated ecological fur is delicate and respect even the most specifics models.

Strong internal hard board protect the bell of your instrument to guarantee you a lifelong case.w

Eco flugelhorn bag made with recycled truck tarps, ad banners and safety car belts. This ecological case for flugelhorn by CREA•RE comes after testing the first prototype for 2 years in rehearsal rooms, clubs, bars and for over 10.000 km on the road. It comes reinforced, more capacious for accessories and practical to carry.

The Eco flugelhorn bag is internally padded with 1cm of high density foam that great protects your flugelhorn from any accidents. Soft ecological fur optimizes the protection of your flugelhorn and keeps it always clean.

The eco flugelhorn bag has two adjustable pillows inside, made of ecological fur, internal hard board and hi density foam, that give stability, suspend the instrument inside the case and give even more protection to the flugelhorn.

The bell side is reinforced with internal hardboard to giving more protection to your flugelhorn.

Inside, on the bottom, there's a pocket that ts A4 size sheets. It's located on the bottom for additional protection.

Another little pocket inside is designed to hold the mouthpiece.

## ECO FLUGELHORN BAG

Two external pouches allow you to carry additional accessories for your flugelhorn, a smartphone and all you need to make great music. Two strong and practical handles made of car safety belt allow you to easily carry your eco flugelhorn bag.