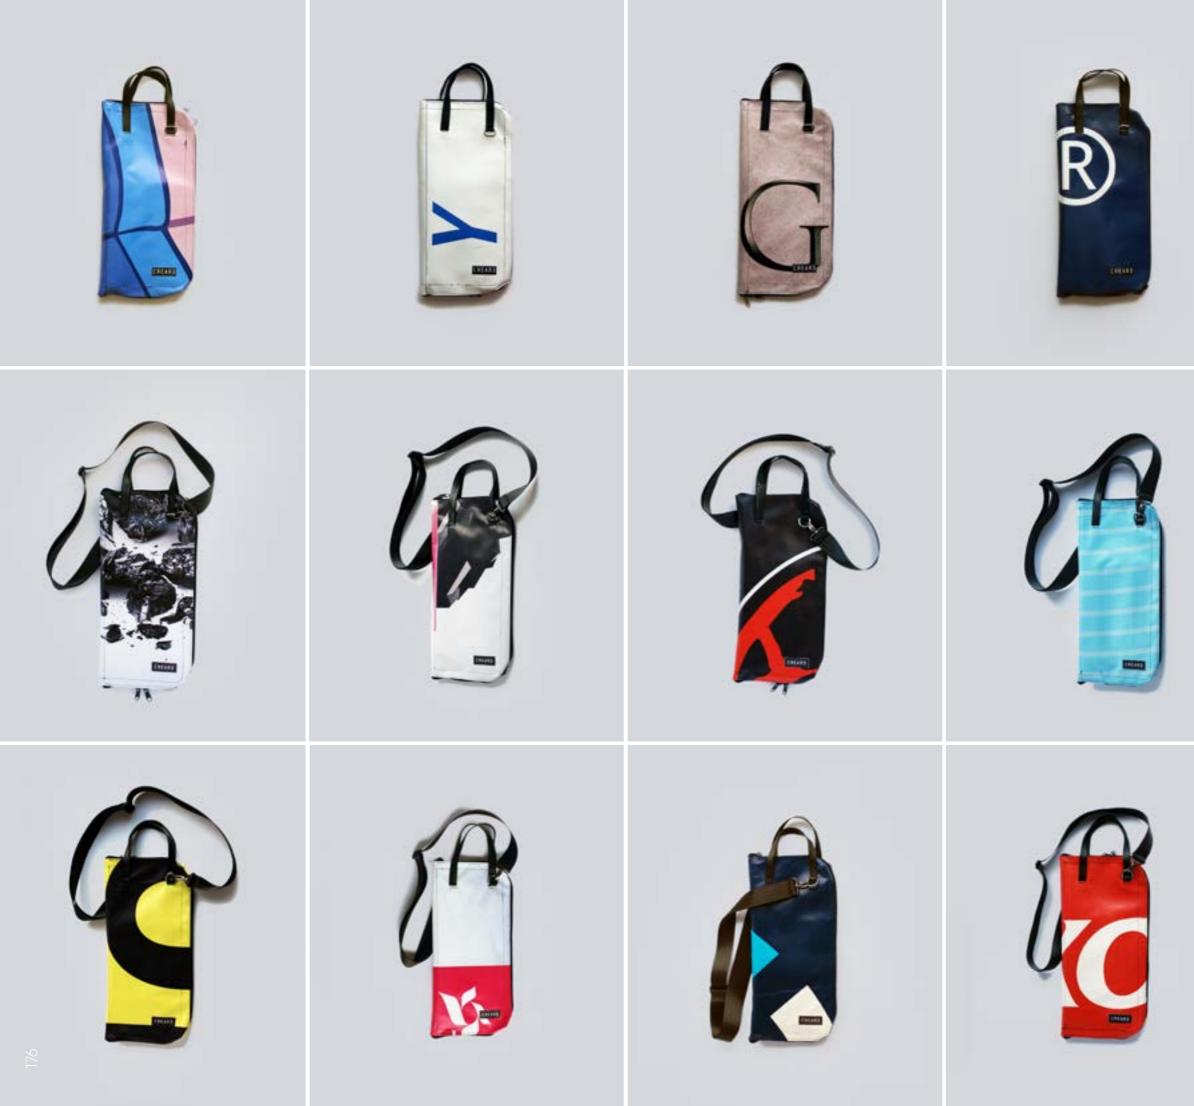

# ECO DRUMSTICKS BAG

This eco drumsticks bag is realized with up-cycled truck tarps and/or advertising banners, safety car belts bike inner tubes and paragliding wires.

The eco drumsticks bag by CREA•RE has 4 spacious sections for holding drumsticks, mallets and brushes. Furthermore has an internal compartment where you can keep pencil and/or drum accessories.

An adjustable shoulder strap is made with car safety belt and two handles are made by bike inner tubes. That allows you to go everywhere with your drumsticks by bike, scooter, bus etc. Even if rains thanks to the rainproof materials. All the materials used for CREA•RE Drumsticks Bag model are very strong and resistant.

Each piece is unique, handmade, waterproof, washable and 100% eco-friendly.

The best way to have your unique, personal eco drumsticks bag.

171

Internal measures when open: 46 cm x 46 cm

External measures when closed: 52 cm x 24 cm x 5 cm