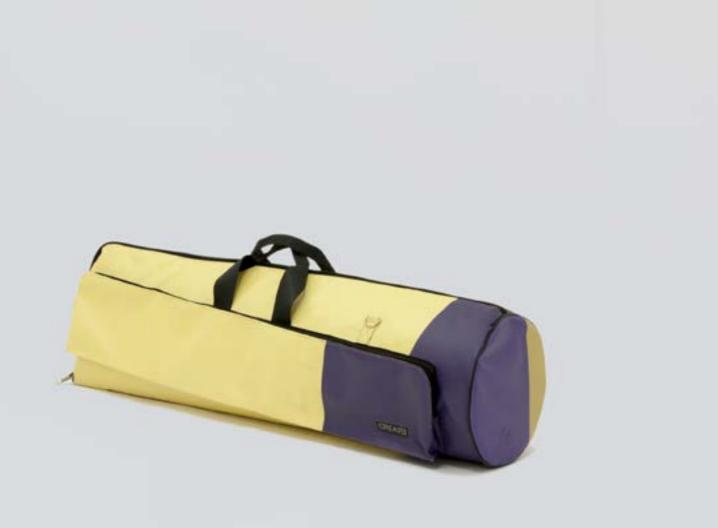

# FLUGELHORN BAG

The lining made of certificated ecological fur is delicate and respect even the most specifics models.

Strong internal hard board protect the bell of your instrument to guarantee you a lifelong case.w

Eco flugelhorn bag made with recycled truck tarps, ad banners and safety car belts. This ecological case for flugelhorn by CREA•RE comes after testing the first prototype for 2 years in rehearsal rooms, clubs, bars and for over 10.000 km on the road. It comes reinforced, more capacious for accessories and practical to carry.

## ECO FLUGELHORN BAG

Two external pouches allow you to carry additional accessories for your flugelhorn, a smartphone and all you need to make great music. Two strong and practical handles made of car safety belt allow you to easily carry your eco flugelhorn bag.