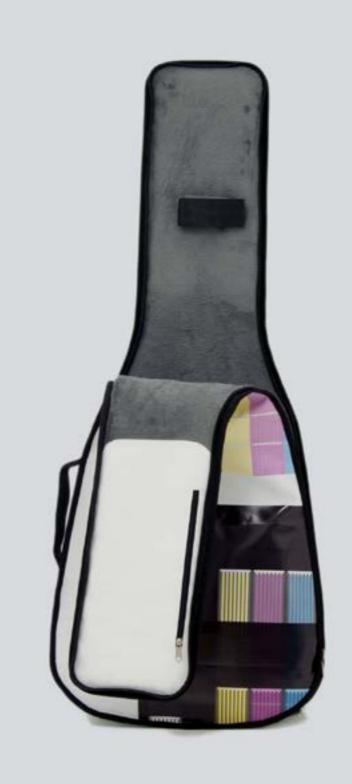

In order to give you the best travel experience we pad the shoulder straps to provide an high level of comfort while in use.

You find internal pockets and/or hidden pocket for your precious accessories, documents or money.

#### HIGHEST PROTECTION FOR YOUR INSTRUMENT

Each CREA•RE Eco Electric Guitar Bag is projected to protect your instrument.

External material is light, strong and water resistant. We handcraf interiors with upholstered high density foam.

The lining made of certificated ecological fur is delicate and respect even the nitro painted models. This ecological fur is certificated Human Friendly and Child Friendly.

Strong internal details protects the fur from the metal strings of your instrument to guarantee you a lifelong case.