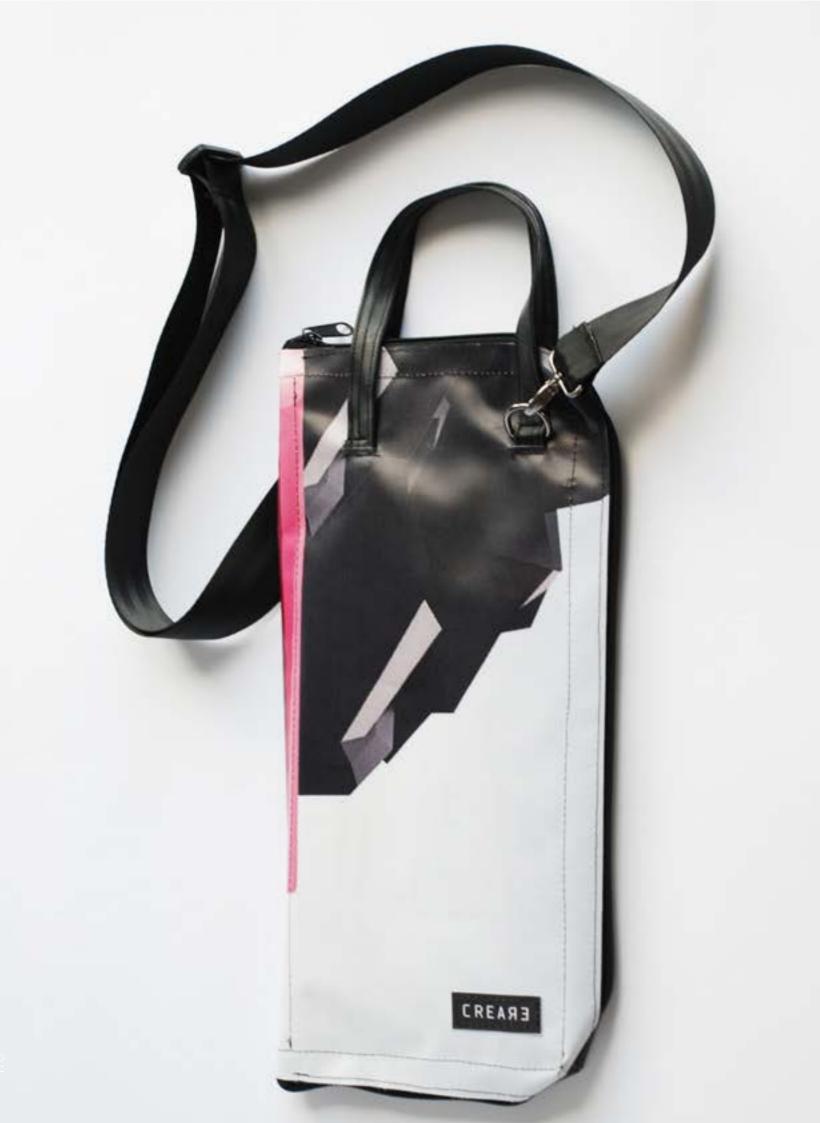

# ECO DRUMSTICKS BAG

This eco drumsticks bag is realized with up-cycled truck tarps and/or advertising banners, safety car belts bike inner tubes and paragliding wires.

The eco drumsticks bag by CREA•RE has 4 spacious sections for holding drumsticks, mallets and brushes. Furthermore has an internal compartment where you can keep pencil and/or drum accessories.

An adjustable shoulder strap is made with car safety belt and two handles are made by bike inner tubes. That allows you to go everywhere with your drumsticks by bike, scooter, bus etc. Even if rains thanks to the rainproof materials. All the materials used for CREA•RE Drumsticks Bag model are very strong and resistant.

Each piece is unique, handmade, waterproof, washable and 100% eco-friendly.

The best way to have your unique, personal eco drumsticks bag.

171

Internal measures when open: 46 cm x 46 cm

External measures when closed: 52 cm x 24 cm x 5 cm