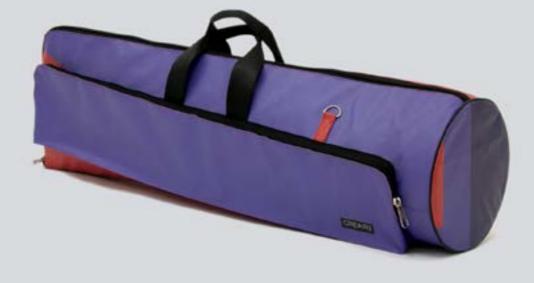

# PEDALBOARD BAG

## ECO PEDALBOARD BAG

Eco pedalboard bag made of used truck tarps, ad banners and car safety belts. Internally upholstered with 1 cm of high density foam. Soft ecological fur optimizes the protection of your effects and keeps your pedalboard always clean.

A comfortable and strong handle, made of a car safety belt and reinforced by rivets allows you to easily carry your eco pedalboard bag.

It has a spacious front pocket useful for carrying books, sheet music, cables, a book, a smartphone, a tablet, a laptop, magazines and all that you need to make great music.