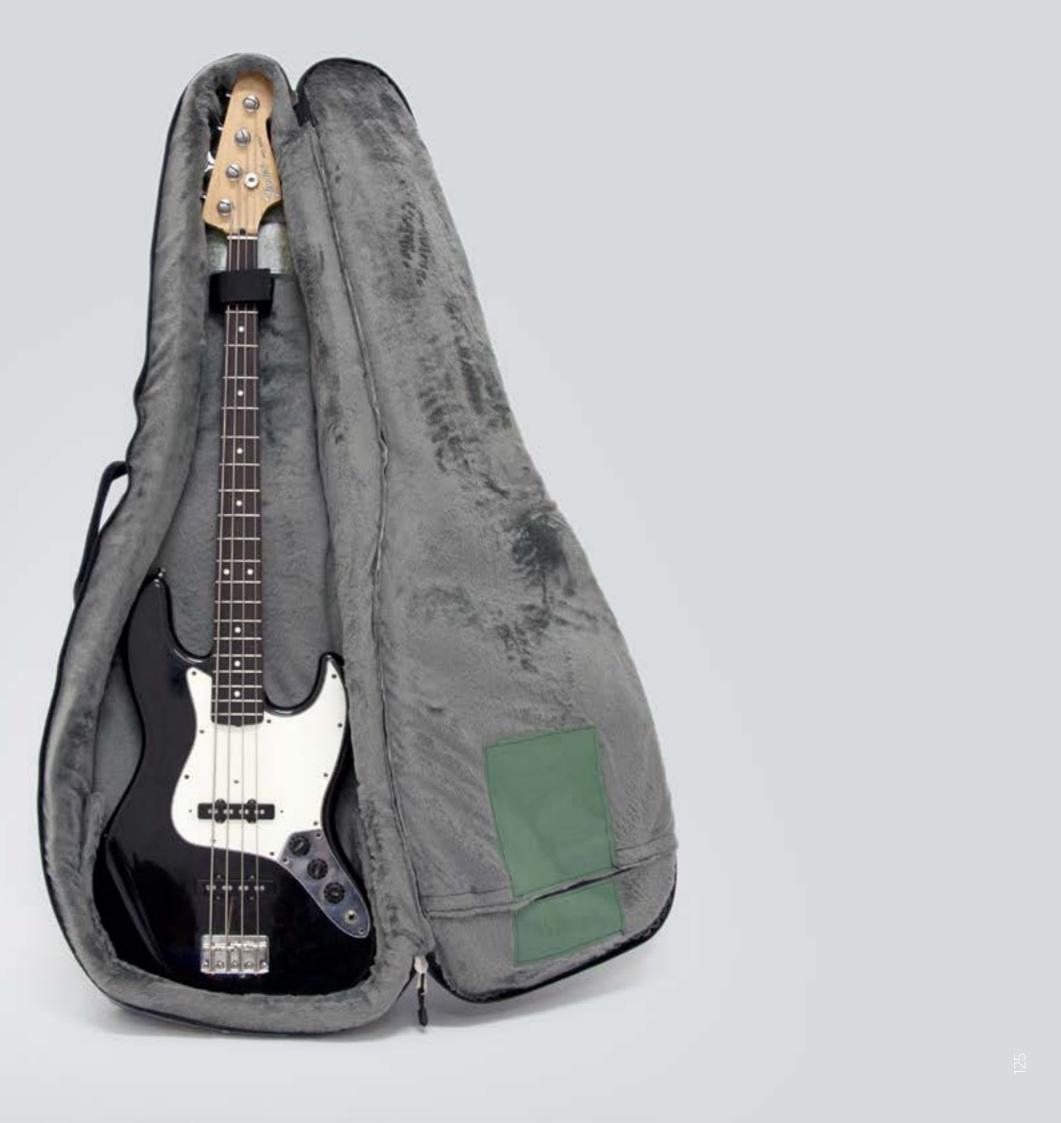

# ECO ELECTRIC BASS BAG

DESIGNED FROM MUSICIANS FOR MUSICIANS For our Eco Electric Bass Bag Series by CREA•RE Bags we checked different bass bags and cases and talk with several bass player. We projected this series taking care about all the most vulnerable parts of the bass. The result is a collection that offers the best option for musician who wants to protect his electric bass, have the best travel experience, the ideal space for your accessories and a unique ecologic case.

# HANDCRAFTED TO TRAVEL

CREA•RE Eco Electric Bass Bag is perfect and comfortable to travel by bike, scooter, bus, train, metro, even if it rains because it is rainproof.Adjustable and removable straps, made of a car safety belt, allows you to carry your bass like a backpack. A comfortable and strong handle, made of a car safety belt and reinforced by rivets allows you to easily carry your bass.

UNIVERSAL MEASURES Fit solid (almost) all electric bass models.

Internal Measures: Bass guitar case 119,5×39,8×7 [cm] Front pocket: 26x34x4 [cm]

# HIGHEST PROTECTION FOR YOUR INSTRUMENT

Each CREA•RE Eco Electric Bass Bag is projected to protect your instrument. External material is light, strong and water resistant.

We handcraf interiors with upholstered high density foam. 2 cm of high density foam in the whole case plus 4 internal pillows protect the body and the riff from any accidents in the best way. Internally, inside the padding, we add a recycled ABS hard board. This is the same ABS used in the cars to absorbe the impacts.

The lining made of certificated ecological fur is delicate and respect even the nitro painted models. This ecological fur is certificated Human Friendly and Child Friendly.

Strong internal details protects the fur from the metal strings of your instrument to guarantee you a lifelong case.