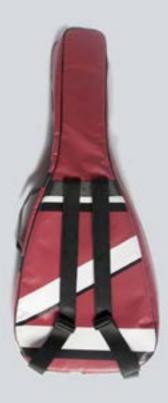

#### HANDCRAFTED TO TRAVEL

CREA•RE Eco Electric Guitar Bag is perfect and comfortable to travel everywhere and in every way, even if it rains because it is rainproof. Adjustable and removable straps, made of a car safety belt, allows you to carry your guitar like a backpack. A comfortable and strong handle, made of a car safety belt and reinforced by rivets allows you to easily carry your guitar.