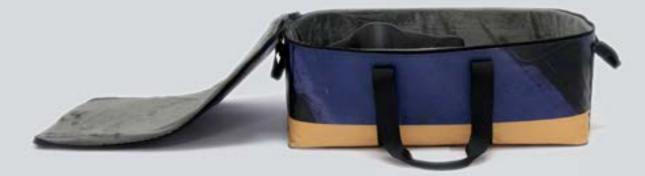

# PEDALBOARD BAG

## ECO PEDALBOARD BAG

Eco pedalboard bag made of used truck tarps, ad banners and car safety belts. Internally upholstered with 1 cm of high density foam. Soft ecological fur optimizes the protection of your effects and keeps your pedalboard always clean.

An upholstered "comforter" made of ecological fur and foam protects the knobs, display and switches from any accidents in the best way.

A hard board in the bottom protects the pedalboard against potential damage during your trips.

It's perfect and comfortable to transport by bike, scooter, bus, train, metro etc. Even if rains thanks to the rainproof materials.

An adjustable and removable strap, made of a car safety belt, allows you to carry your pedalboard like a bag.

A comfortable and strong handle, made of a car safety belt and reinforced by rivets allows you to easily carry your eco pedalboard bag.

It has a spacious front pocket useful for carrying books, sheet music, cables, a book, a smartphone, a tablet, a laptop, magazines and all that you need to make great music.

The front pocket is also padded so you can use it to carry fragile and delicate stuff. Snap hooks, head zippers and frame connectors are made of high quality, nickel free metal.

Internal Measures: Eco Pedalboard case 63,5×37,5×12 cm Front pocket: 65x39x3 cm