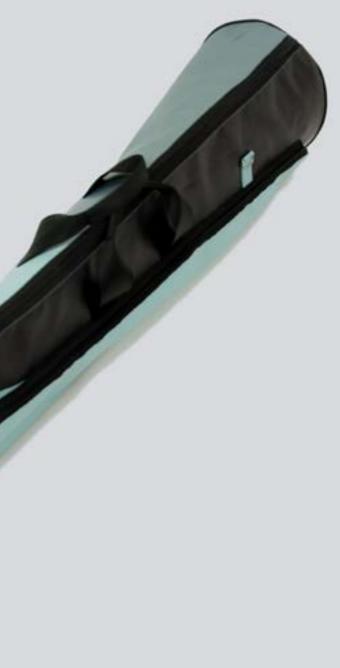

# FLUGELHORN BAG

The lining made of certificated ecological fur is delicate and respect even the most specifics models.

Strong internal hard board protect the bell of your instrument to guarantee you a lifelong case.w

Eco flugelhorn bag made with recycled truck tarps, ad banners and safety car belts. This ecological case for flugelhorn by CREA•RE comes after testing the first prototype for 2 years in rehearsal rooms, clubs, bars and for over 10.000 km on the road. It comes reinforced, more capacious for accessories and practical to carry.

## ECO FLUGELHORN BAG

Two external pouches allow you to carry additional accessories for your flugelhorn, a smartphone and all you need to make great music. Two strong and practical handles made of car safety belt allow you to easily carry your eco flugelhorn bag.