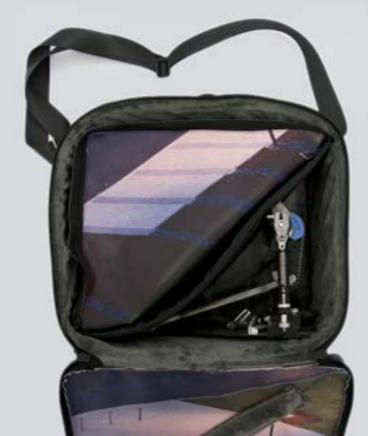

#### HIGHEST PROTECTION FOR YOUR INSTRUMENT

Each CREA•RE Eco Electric Guitar Bag is projected to protect your instrument.

External material is light, strong and water resistant. We handcraf interiors with upholstered high density foam.

1 cm of high density foam in the whole case plus 4 internal pillows protect the body and the riff from any accidents in the best way. Internally, inside the padding, we add a recycled ABS hard board. This is the same ABS used in the cars to absorbe the impacts.

The lining made of certificated ecological fur is delicate and respect even the nitro painted models. This ecological fur is certificated Human Friendly and Child Friendly.

Strong internal details protects the fur from the metal strings of your instrument to guarantee you a lifelong case.