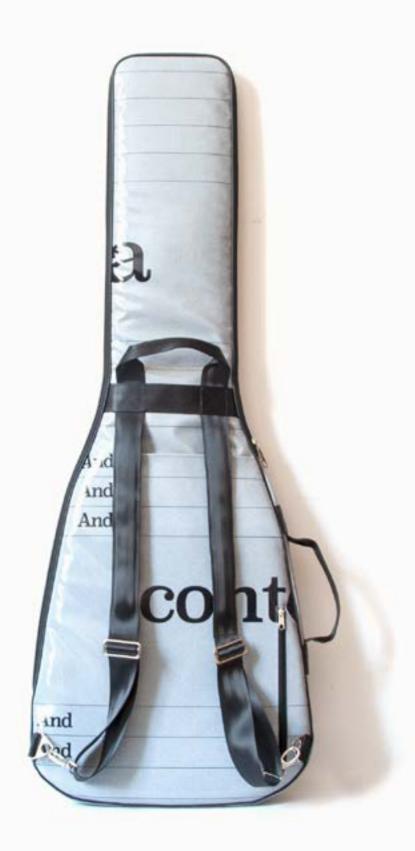

# ECO ELECTRIC BASS BAG

DESIGNED FROM MUSICIANS FOR MUSICIANS For our Eco Electric Bass Bag Series by CREA•RE Bags we checked different bass bags and cases and talk with several bass player. We projected this series taking care about all the most vulnerable parts of the bass. The result is a collection that offers the best option for musician who wants to protect his electric bass, have the best travel experience, the ideal space for your accessories and a unique ecologic case.

# PERFECT BALANCE

The Eco Electric Bass Bag Series offer the ideal mix between an hard case and gig bag offering at the same time light weight, water resistance, strong material and high travel experience.

# HANDCRAFTED TO TRAVEL

CREA•RE Eco Electric Bass Bag is perfect and comfortable to travel by bike, scooter, bus, train, metro, even if it rains because it is rainproof.Adjustable and removable straps, made of a car safety belt, allows you to carry your bass like a backpack. A comfortable and strong handle, made of a car safety belt and reinforced by rivets allows you to easily carry your bass.

UNIVERSAL MEASURES Fit solid (almost) all electric bass models.

Internal Measures: Bass guitar case 119,5×39,8×7 [cm] Front pocket: 26x34x4 [cm]