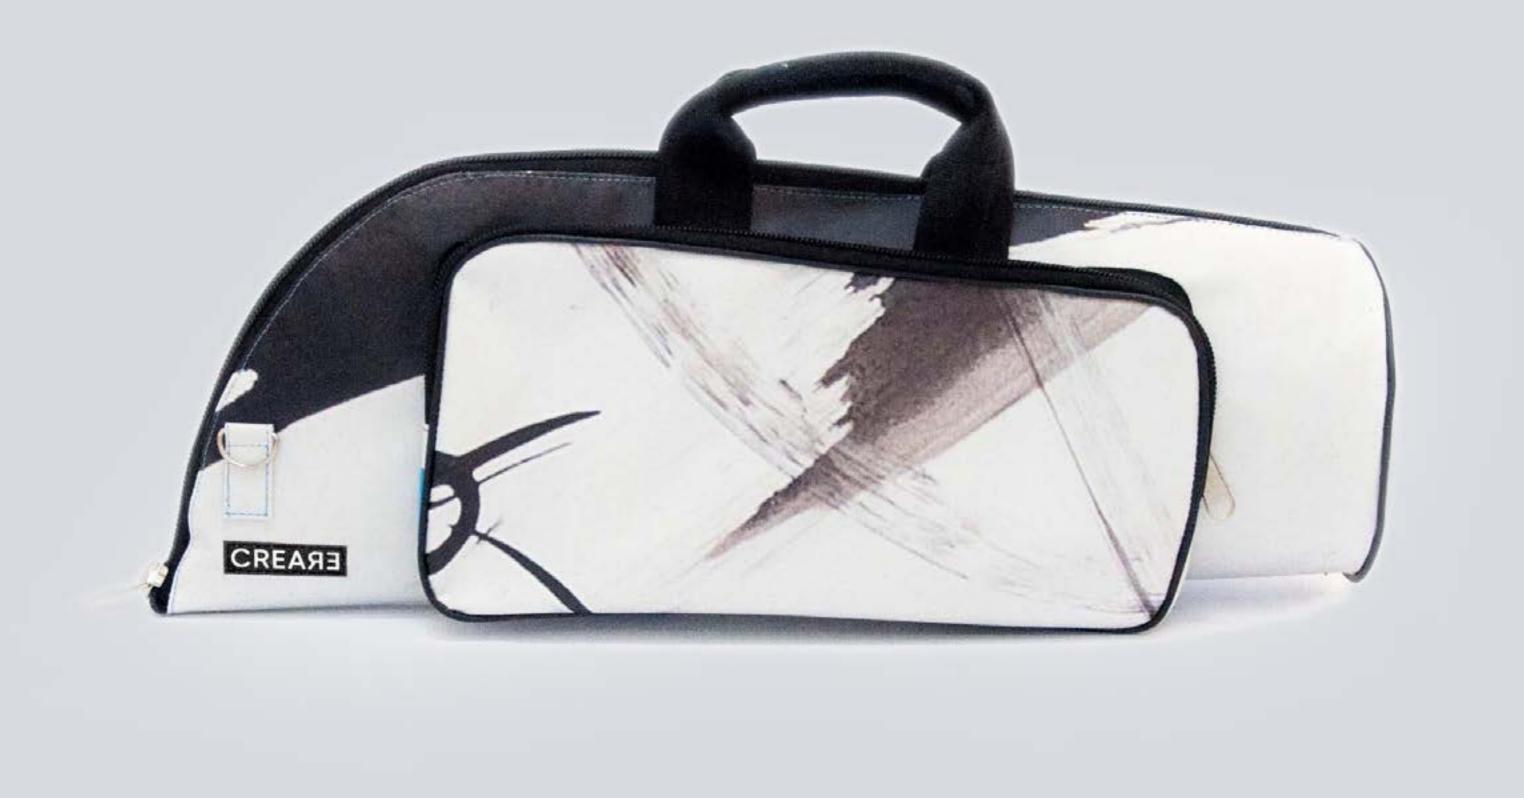

# ECO GUITAR STRAP

#### SUSTAINABLE DESIGN

Each CREA•RE Eco Guitar Strap is made with upcycled safety car belt and banners from Museum of Contemporary Art of Barcelona MACBA. The couch straps come from local scrap car companies. Each guitar straps CREA•RE is sewed using pedal sewing machine from Forties Singer 17-2

## MINIMAL AND CONTEMPORARY DESIGN

We design and assemble each guitar strap focusing on minimalistic design in order to valorize the subtle texture design of each couch strap. The composition of each MACBA banner is inspired by the contemporary artists like Malevic, Strzeminski, Burri, Bordeta and many other great example of simple and unique art composition.

### UNIQUE CRAFTSMANSHIP

For each CREA•RE Eco Guitar Strap we choose the most beautiful couch straps, paying attention to color and texture. For each Guitar Strap we cut unique banner or truck tarp patter pieces and then patching them with the couch strap that better fits in color and texture. Each CREA•RE Eco Guitar Strap is unique just like you.