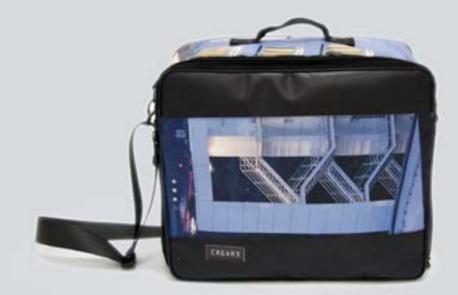

### ECO ELECTRIC GUITAR BAG

DESIGNED FROM MUSICIANS FOR MUSICIANS This case is the final result of years of research focused in the perfect electric guitar case that is easy to carry, light, resistant and able to protect the guitar from shocks, unexpected and weather. This collection offers the best option for musician who wants to protect his guitar, have the best travel experience, the ideal space for accessories and a unique ecologic case.

#### PERFECT BALANCE

The Eco Electric Guitar Bag Series offer the ideal mix between a hard case and gig bag offering at the same time light weight, water resistance, strong material and high travel experience.

#### HANDCRAFTED TO TRAVEL

CREA•RE Eco Electric Guitar Bag is perfect and comfortable to travel everywhere and in every way, even if it rains because it is rainproof. Adjustable and removable straps, made of a car safety belt, allows you to carry your guitar like a backpack. A comfortable and strong handle, made of a car safety belt and reinforced by rivets allows you to easily carry your guitar.