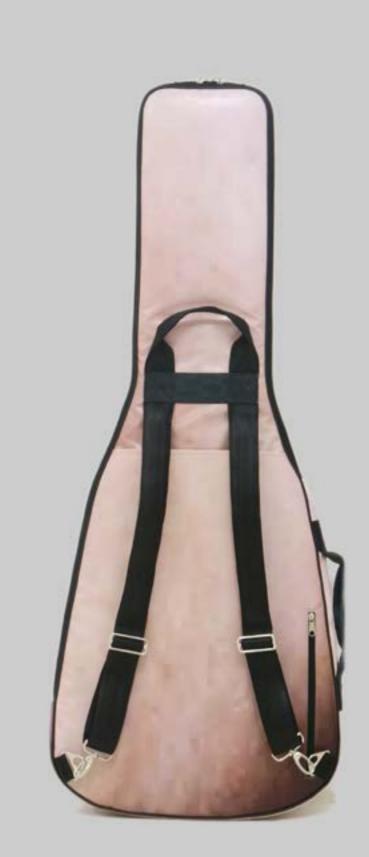

#### HANDCRAFTED TO TRAVEL

CREA•RE Eco Electric Guitar Bag is perfect and comfortable to travel everywhere and in every way, even if it rains because it is rainproof. Adjustable and removable straps, made of a car safety belt, allows you to carry your guitar like a backpack. A comfortable and strong handle, made of a car safety belt and reinforced by rivets allows you to easily carry your guitar.

#### UNIVERSAL MEASURES Fit (almost) all solid body guitar el.

Internal Measures: 105x 40,85 x 7 cm Front pocket measures: 34 x 26 x 4 cm

Fit (almost) all solid body guitar models and some semi-hollow mod-