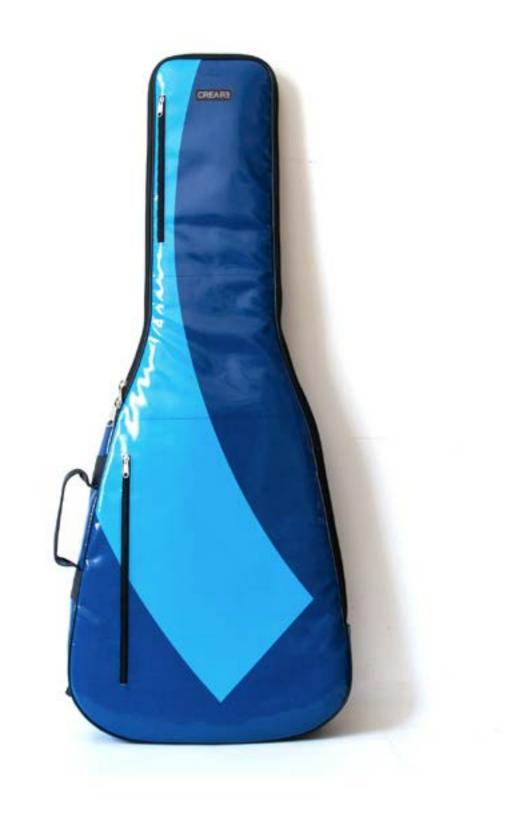

### ECO ELECTRIC GUITAR BAG

DESIGNED FROM MUSICIANS FOR MUSICIANS This case is the final result of years of research focused in the perfect electric guitar case that is easy to carry, light, resistant and able to protect the guitar from shocks, unexpected and weather. This collection offers the best option for musician who wants to protect his guitar, have the best travel experience, the ideal space for accessories and a unique ecologic case.

#### PERFECT BALANCE

The Eco Electric Guitar Bag Series offer the ideal mix between a hard case and gig bag offering at the same time light weight, water resistance, strong material and high travel experience.

#### HANDCRAFTED TO TRAVEL

CREA•RE Eco Electric Guitar Bag is perfect and comfortable to travel everywhere and in every way, even if it rains because it is rainproof. Adjustable and removable straps, made of a car safety belt, allows you to carry your guitar like a backpack. A comfortable and strong handle, made of a car safety belt and reinforced by rivets allows you to easily carry your guitar.

#### UNIVERSAL MEASURES Fit (almost) all solid body guitar el.

Internal Measures: 105x 40,85 x 7 cm Front pocket measures: 34 x 26 x 4 cm

Fit (almost) all solid body guitar models and some semi-hollow mod-