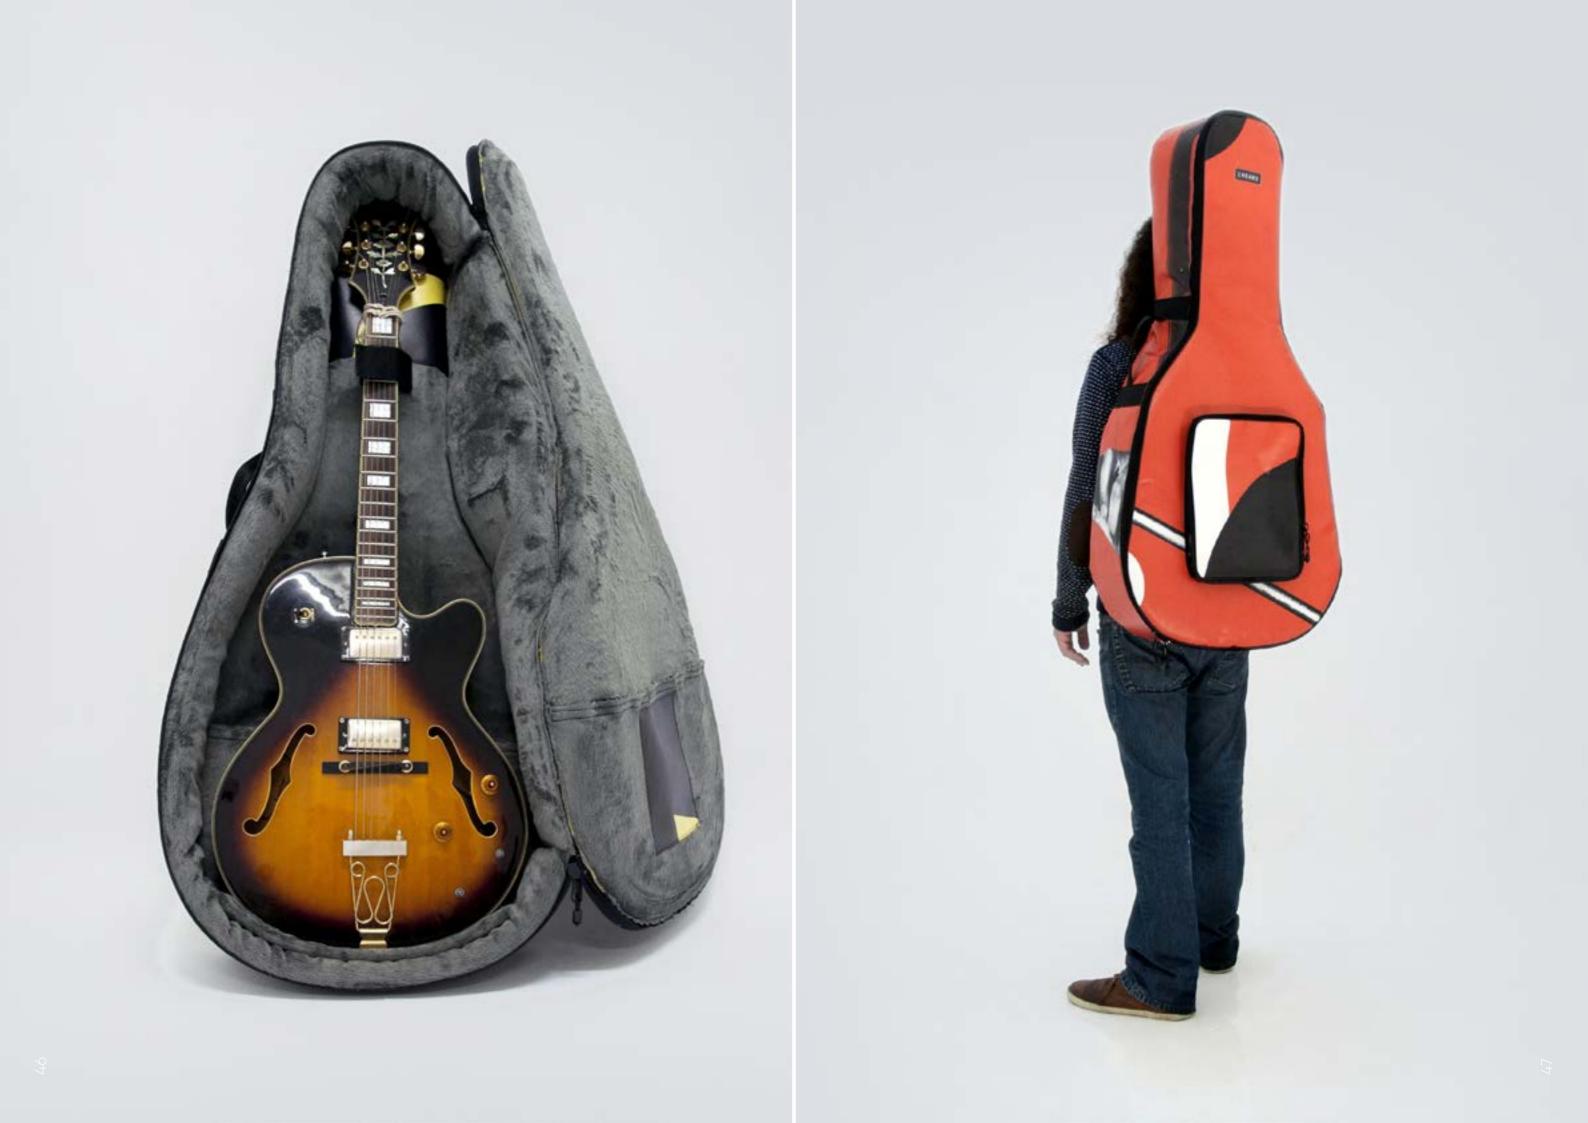

### ECO ELECTRIC GUITAR BAG

DESIGNED FROM MUSICIANS FOR MUSICIANS This case is the final result of years of research focused in the perfect electric guitar case that is easy to carry, light, resistant and able to protect the guitar from shocks, unexpected and weather. This collection offers the best option for musician who wants to protect his guitar, have the best travel experience, the ideal space for accessories and a unique ecologic case.

#### HIGHEST PROTECTION FOR YOUR INSTRUMENT

Each CREA•RE Eco Electric Guitar Bag is projected to protect your instrument.

External material is light, strong and water resistant. We handcraf interiors with upholstered high density foam.

1 cm of high density foam in the whole case plus 4 internal pillows protect the body and the riff from any accidents in the best way. Internally, inside the padding, we add a recycled ABS hard board. This is the same ABS used in the cars to absorbe the impacts.

The lining made of certificated ecological fur is delicate and respect even the nitro painted models. This ecological fur is certificated Human Friendly and Child Friendly.

Strong internal details protects the fur from the metal strings of your instrument to guarantee you a lifelong case.

#### HANDCRAFTED TO TRAVEL

CREA•RE Eco Electric Guitar Bag is perfect and comfortable to travel everywhere and in every way, even if it rains because it is rainproof. Adjustable and removable straps, made of a car safety belt, allows you to carry your guitar like a backpack. A comfortable and strong handle, made of a car safety belt and reinforced by rivets allows you to easily carry your guitar.