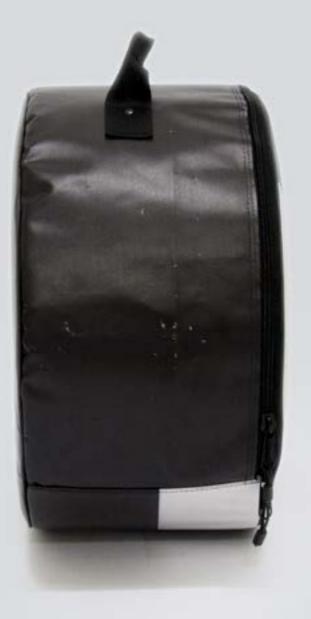

## ECO DRUM SET BAGS

Handmade eco drum set bags made with used truck tarps, ad banners and safety car belts.

Those eco drum set bags complete the drummer line by CREA•RE. Each bag of this set is internally upholstered with high density foam. A soft ecological fur optimizes the protection of your drum set and keeps it

always clean.

The bag has four practice and strong handles made of car safety belt. The wide zip allows to completely open the top of the bag to help you put the drum in and take it out of the bag.

The floor tom bags and tom bags are designed to fit power toms. Fast tom bags and standard tom bags are also available under custom order.

Each piece is unique, handmade, waterproof, washable and eco-friendly. Designed to fit drum set ready to make gigs The best way to have your unique, personal eco drum set bag for your precious drum.

Internal Measures:

- Eco bass drum bag 22"×18"
- Eco floor tom bag16"x14"
- Eco tom bag 12"×10"
- Eco tom bag 10"x8"
- Eco snare drum bag 14"x6,5"

You can ask us a custom order.

 $\sim$ 

DRUMSTICKS BAG