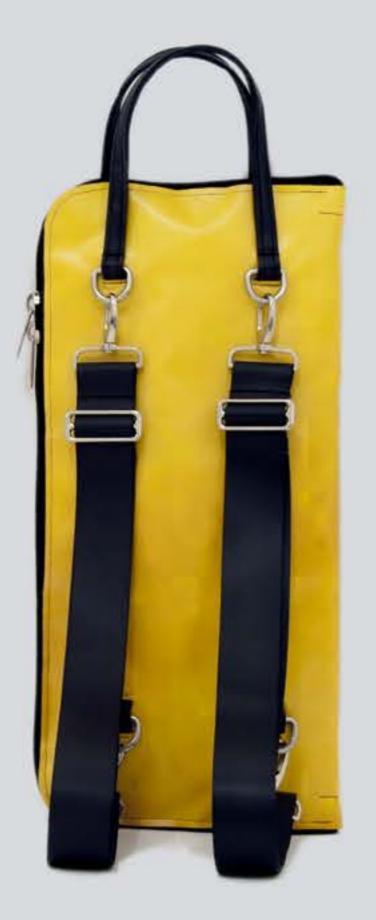

## ECO KEYBOARD BAG

#### HANDCRAFTED TO TRAVEL

CREA•RE Eco Keyboard Bag is perfect and comfortable to travel everywhere and in every way, even if it rains because it is rainproof.

An adjustable and removable strap, made of a car safety belt, allows you to carry your keyboard like a bag.

Two adjustable and padded straps, made of a car safety belt, allows you to carry your instrument like a backpack.

A comfortable and strong handle, made of a car safety belt and reinforced by rivets allows you to easily carry your Eco Keyboard Bag.

#### Internal Measures:

Keyboard case 105×40×11 cm Front pocket: 108×44,5x3 cm