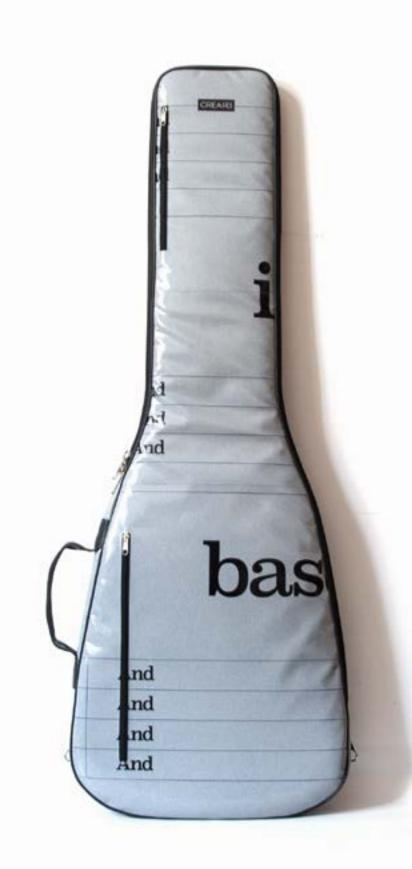

# ECO ELECTRIC BASS BAG

DESIGNED FROM MUSICIANS FOR MUSICIANS For our Eco Electric Bass Bag Series by CREA•RE Bags we checked different bass bags and cases and talk with several bass player. We projected this series taking care about all the most vulnerable parts of the bass. The result is a collection that offers the best option for musician who wants to protect his electric bass, have the best travel experience, the ideal space for your accessories and a unique ecologic case.

# PERFECT BALANCE

The Eco Electric Bass Bag Series offer the ideal mix between an hard case and gig bag offering at the same time light weight, water resistance, strong material and high travel experience.

# HANDCRAFTED TO TRAVEL

CREA•RE Eco Electric Bass Bag is perfect and comfortable to travel by bike, scooter, bus, train, metro, even if it rains because it is rainproof.Adjustable and removable straps, made of a car safety belt, allows you to carry your bass like a backpack. A comfortable and strong handle, made of a car safety belt and reinforced by rivets allows you to easily carry your bass.

UNIVERSAL MEASURES Fit solid (almost) all electric bass models.

Internal Measures: Bass guitar case 119,5×39,8×7 [cm] Front pocket: 26x34x4 [cm]