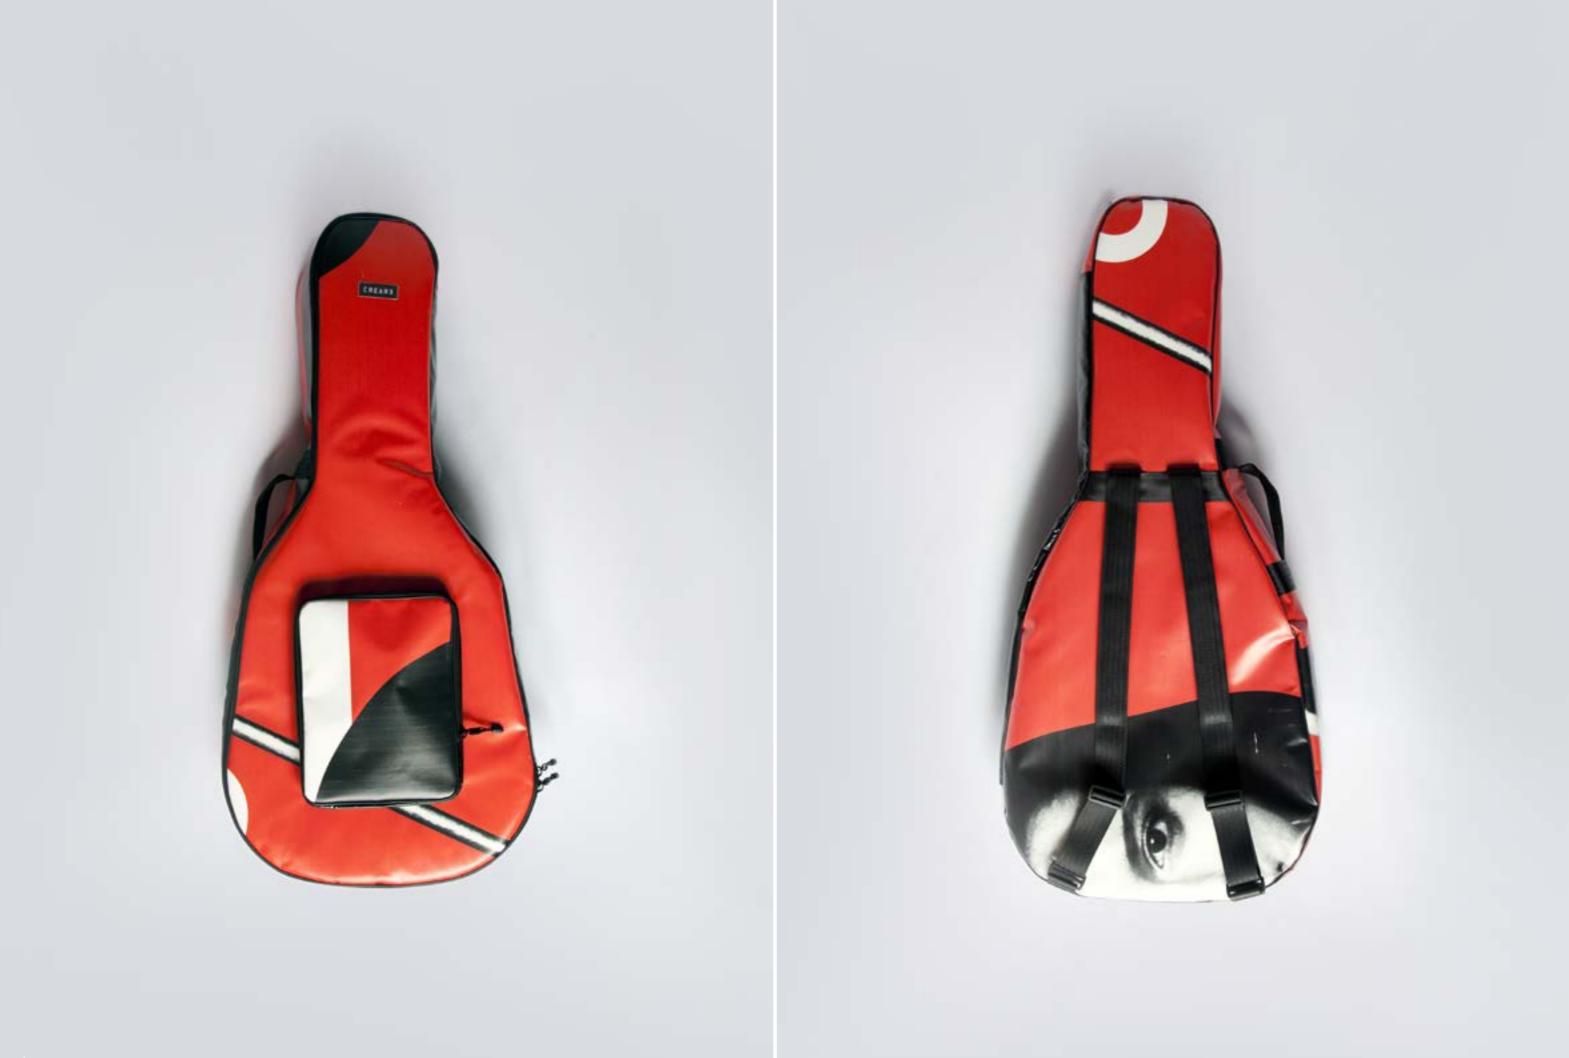

### ECO ELECTRIC GUITAR BAG

DESIGNED FROM MUSICIANS FOR MUSICIANS This case is the final result of years of research focused in the perfect electric guitar case that is easy to carry, light, resistant and able to protect the guitar from shocks, unexpected and weather. This collection offers the best option for musician who wants to protect his guitar, have the best travel experience, the ideal space for accessories and a unique ecologic case.

#### PERFECT BALANCE

The Eco Electric Guitar Bag Series offer the ideal mix between a hard case and gig bag offering at the same time light weight, water resistance, strong material and high travel experience.

#### HANDCRAFTED TO TRAVEL

CREA•RE Eco Electric Guitar Bag is perfect and comfortable to travel everywhere and in every way, even if it rains because it is rainproof. Adjustable and removable straps, made of a car safety belt, allows you to carry your guitar like a backpack. A comfortable and strong handle, made of a car safety belt and reinforced by rivets allows you to easily carry your guitar.

#### UNIVERSAL MEASURES Fit (almost) all solid body guitar el.

Internal Measures: 105x 40,85 x 7 cm Front pocket measures: 34 x 26 x 4 cm

Fit (almost) all solid body guitar models and some semi-hollow mod-