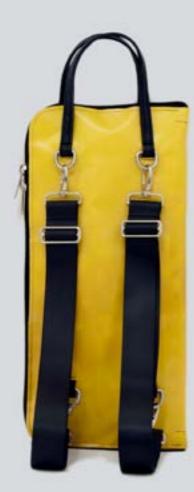

#### HANDCRAFTED TO TRAVEL

CREA•RE Eco Keyboard Bag is perfect and comfortable to travel everywhere and in every way, even if it rains because it is rainproof.

An adjustable and removable strap, made of a car safety belt, allows you to carry your keyboard like a bag.

Two adjustable and padded straps, made of a car safety belt, allows you to carry your instrument like a backpack.

A comfortable and strong handle, made of a car safety belt and reinforced by rivets allows you to easily carry your Eco Keyboard Bag.