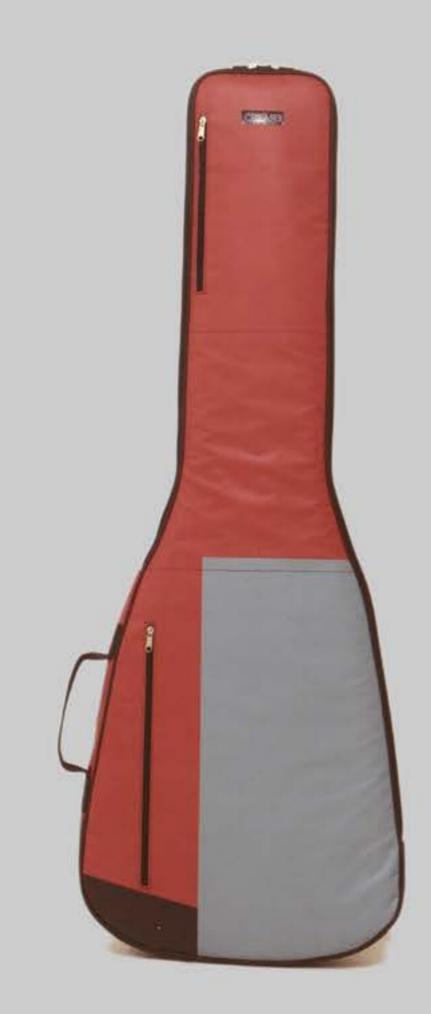

### ECO ELECTRIC GUITAR BAG

DESIGNED FROM MUSICIANS FOR MUSICIANS This case is the final result of years of research focused in the perfect electric guitar case that is easy to carry, light, resistant and able to protect the guitar from shocks, unexpected and weather. This collection offers the best option for musician who wants to protect his guitar, have the best travel experience, the ideal space for accessories and a unique ecologic case.

#### PERFECT BALANCE

The Eco Electric Guitar Bag Series offer the ideal mix between a hard case and gig bag offering at the same time light weight, water resistance, strong material and high travel experience.

#### HANDCRAFTED TO TRAVEL

CREA•RE Eco Electric Guitar Bag is perfect and comfortable to travel everywhere and in every way, even if it rains because it is rainproof. Adjustable and removable straps, made of a car safety belt, allows you to carry your guitar like a backpack. A comfortable and strong handle, made of a car safety belt and reinforced by rivets allows you to easily carry your guitar.

#### UNIVERSAL MEASURES Fit (almost) all solid body guitar el.

Internal Measures: 105x 40,85 x 7 cm Front pocket measures: 34 x 26 x 4 cm

Fit (almost) all solid body guitar models and some semi-hollow mod-