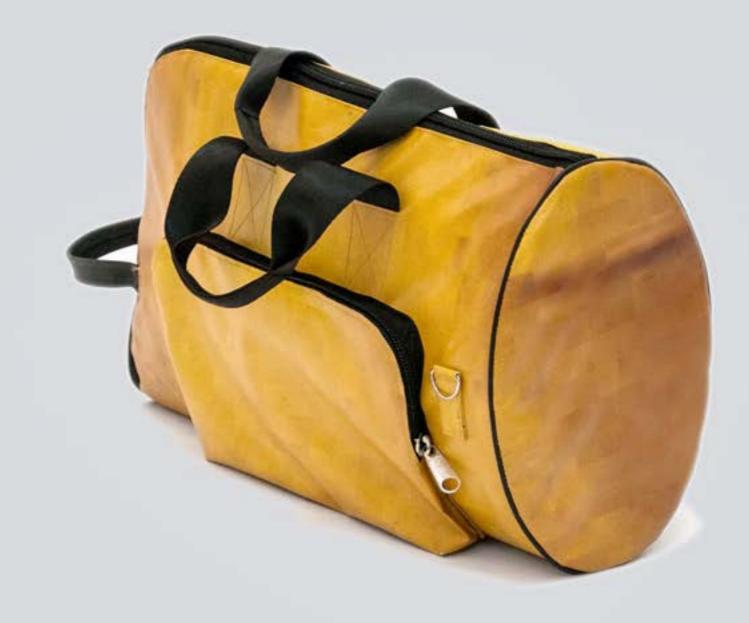

# FLUGELHORN BAG

The lining made of certificated ecological fur is delicate and respect even the most specifics models.

Strong internal hard board protect the bell of your instrument to guarantee you a lifelong case.w

Eco flugelhorn bag made with recycled truck tarps, ad banners and safety car belts. This ecological case for flugelhorn by CREA•RE comes after testing the first prototype for 2 years in rehearsal rooms, clubs, bars and for over 10.000 km on the road. It comes reinforced, more capacious for accessories and practical to carry.

## ECO FLUGELHORN BAG

Two external pouches allow you to carry additional accessories for your flugelhorn, a smartphone and all you need to make great music. Two strong and practical handles made of car safety belt allow you to easily carry your eco flugelhorn bag.