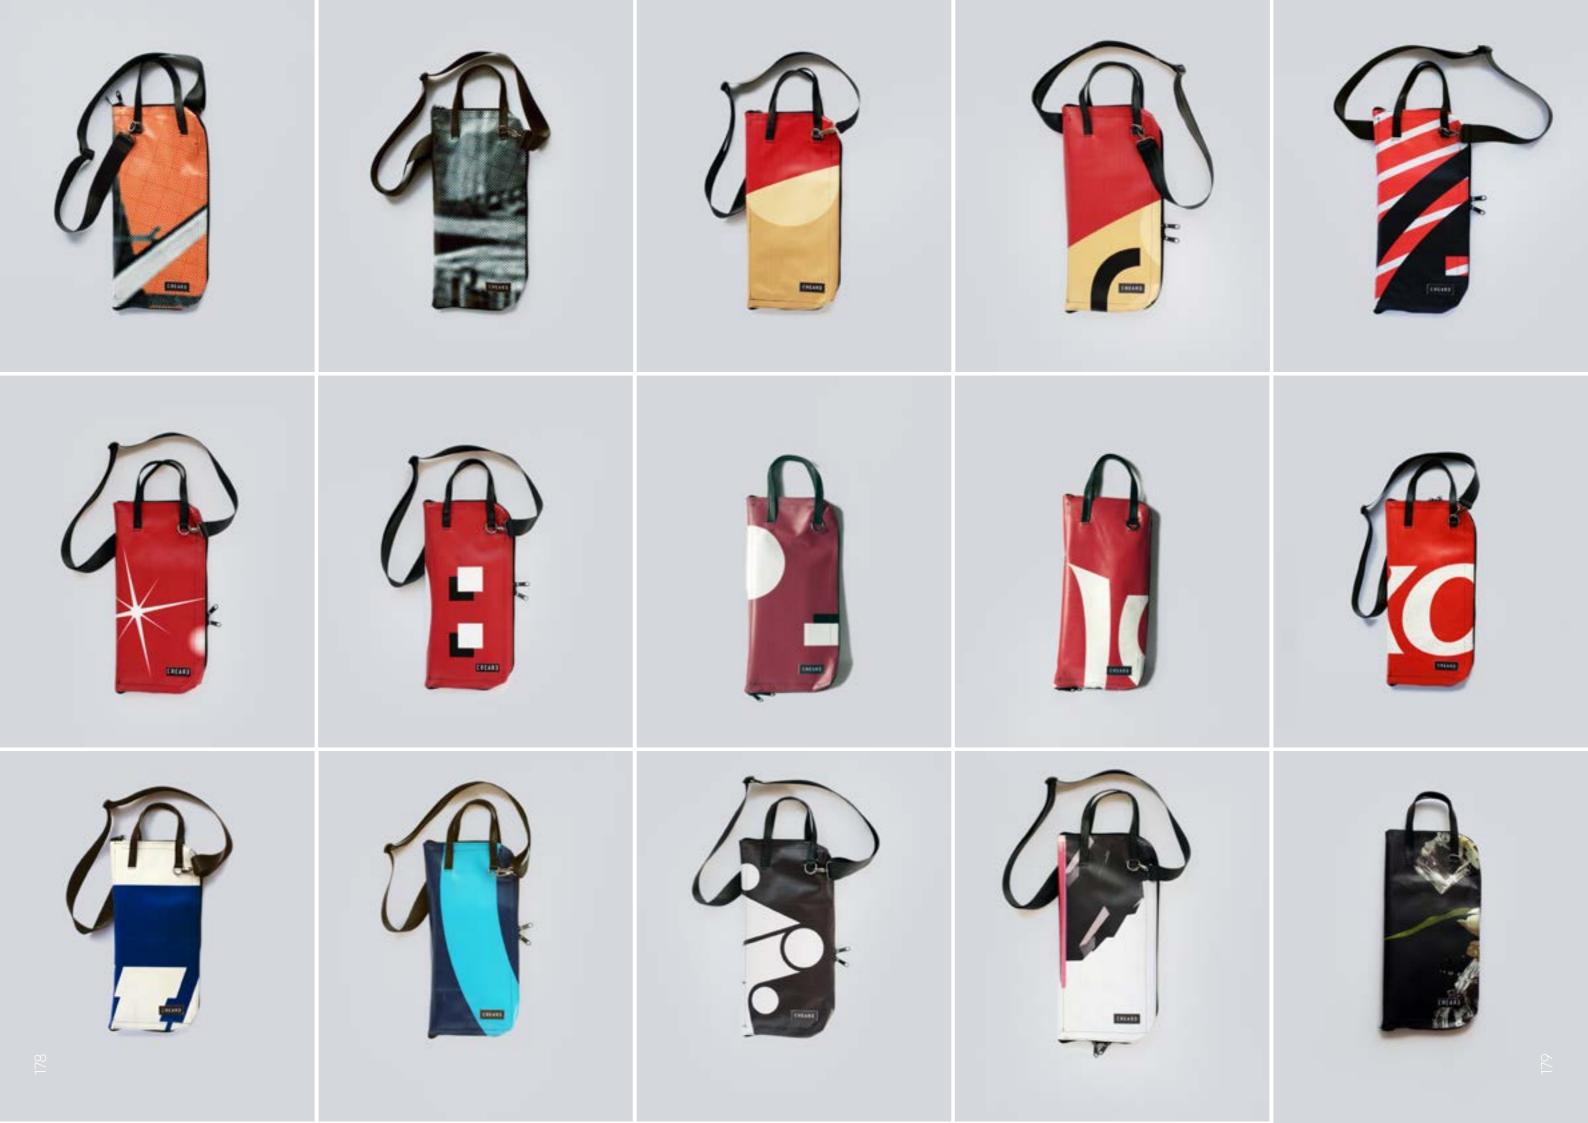

# ECO DRUMSTICKS BAG

This eco drumsticks bag is realized with up-cycled truck tarps and/or advertising banners, safety car belts bike inner tubes and paragliding wires.

The eco drumsticks bag by CREA•RE has 4 spacious sections for holding drumsticks, mallets and brushes. Furthermore has an internal compartment where you can keep pencil and/or drum accessories.

An adjustable shoulder strap is made with car safety belt and two handles are made by bike inner tubes. That allows you to go everywhere with your drumsticks by bike, scooter, bus etc. Even if rains thanks to the rainproof materials. All the materials used for CREA•RE Drumsticks Bag model are very strong and resistant.

Each piece is unique, handmade, waterproof, washable and 100% eco-friendly.

The best way to have your unique, personal eco drumsticks bag.

171

Internal measures when open: 46 cm x 46 cm

External measures when closed: 52 cm x 24 cm x 5 cm