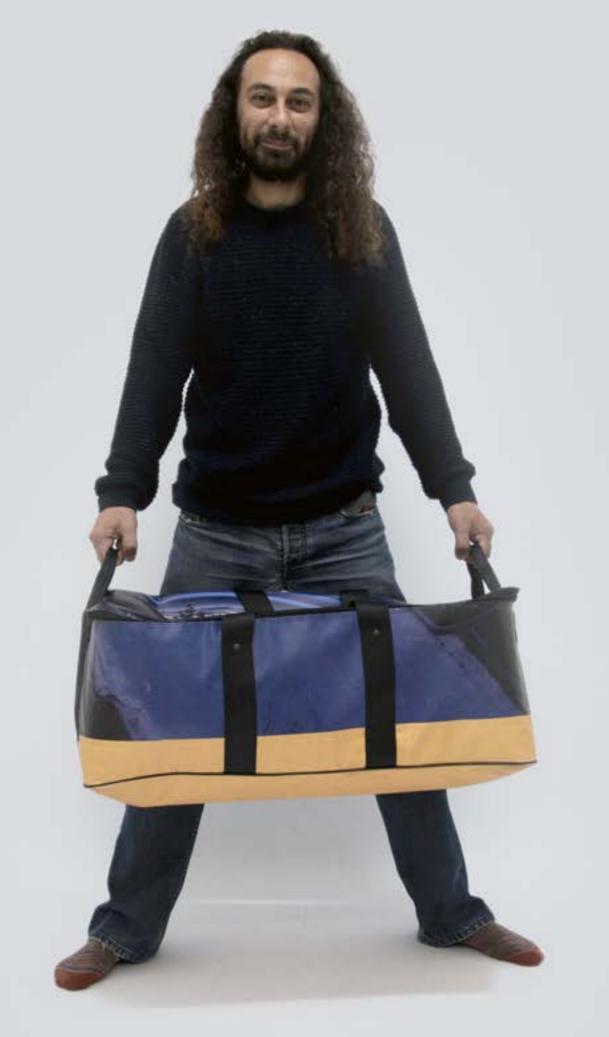

## ECO DRUM SET BAGS

Handmade eco drum set bags made with used truck tarps, ad banners and safety car belts.

Those eco drum set bags complete the drummer line by CREA•RE. Each bag of this set is internally upholstered with high density foam. A soft ecological fur optimizes the protection of your drum set and keeps it

always clean.

The bag has four practice and strong handles made of car safety belt. The wide zip allows to completely open the top of the bag to help you put the drum in and take it out of the bag.

The floor tom bags and tom bags are designed to fit power toms. Fast tom bags and standard tom bags are also available under custom order.

Each piece is unique, handmade, waterproof, washable and eco-friendly. Designed to fit drum set ready to make gigs The best way to have your unique, personal eco drum set bag for your precious drum.

Internal Measures:

- Eco bass drum bag 22"×18"
- Eco floor tom bag16"x14"
- Eco tom bag 12"×10"
- Eco tom bag 10"x8"
- Eco snare drum bag 14"x6,5"

You can ask us a custom order.

 $\sim$ 

DRUMSTICKS BAG