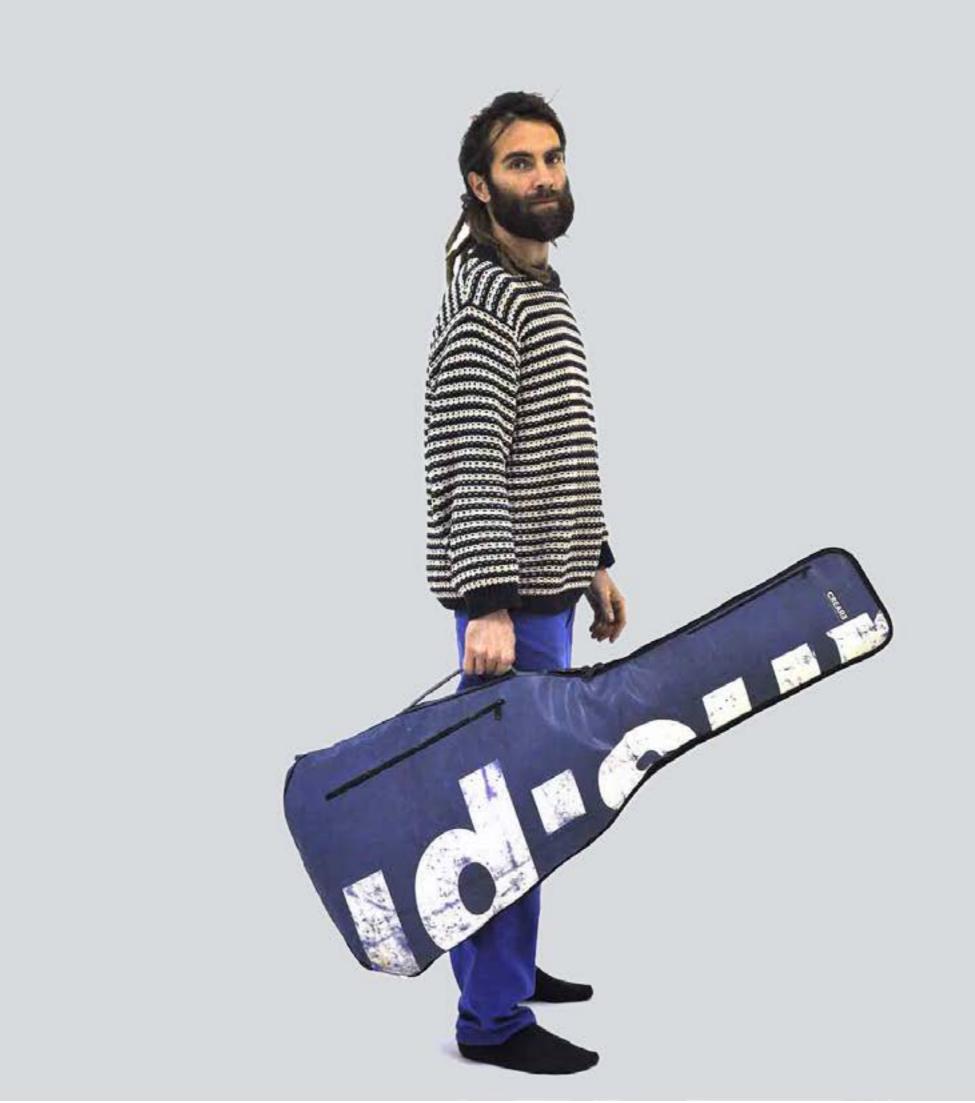

### ECO ELECTRIC GUITAR BAG

DESIGNED FROM MUSICIANS FOR MUSICIANS This case is the final result of years of research focused in the perfect electric guitar case that is easy to carry, light, resistant and able to protect the guitar from shocks, unexpected and weather. This collection offers the best option for musician who wants to protect his guitar, have the best travel experience, the ideal space for accessories and a unique ecologic case.

#### HANDCRAFTED TO TRAVEL

CREA•RE Eco Electric Guitar Bag is perfect and comfortable to travel everywhere and in every way, even if it rains because it is rainproof. Adjustable and removable straps, made of a car safety belt, allows you to carry your guitar like a backpack. A comfortable and strong handle, made of a car safety belt and reinforced by rivets allows you to easily carry your guitar.