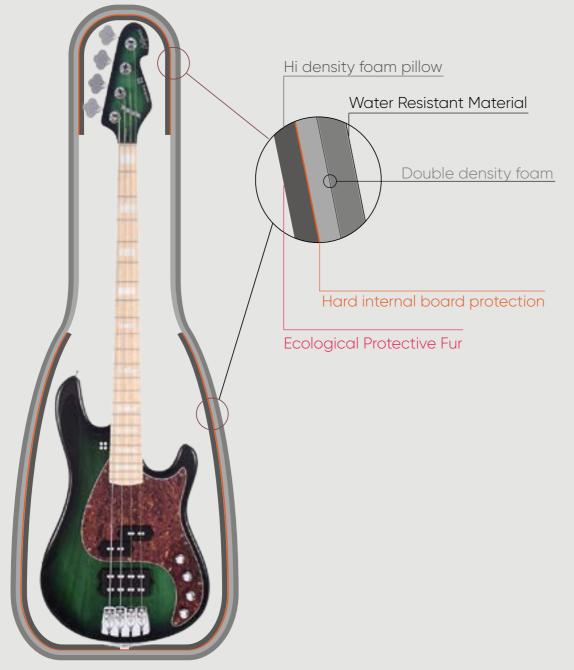

# HIGHEST PROTECTION FOR YOUR INSTRUMENT

Each CREA•RE Eco Electric Bass Bag is projected to protect your instrument. External material is light, strong and water resistant.

We handcraf interiors with upholstered high density foam. 2 cm of high density foam in the whole case plus 4 internal pillows protect the body and the riff from any accidents in the best way. Internally, inside the padding, we add a recycled ABS hard board. This is the same ABS used in the cars to absorbe the impacts.

The lining made of certificated ecological fur is delicate and respect even the nitro painted models. This ecological fur is certificated Human Friendly and Child Friendly.

Strong internal details protects the fur from the metal strings of your instrument to guarantee you a lifelong case.