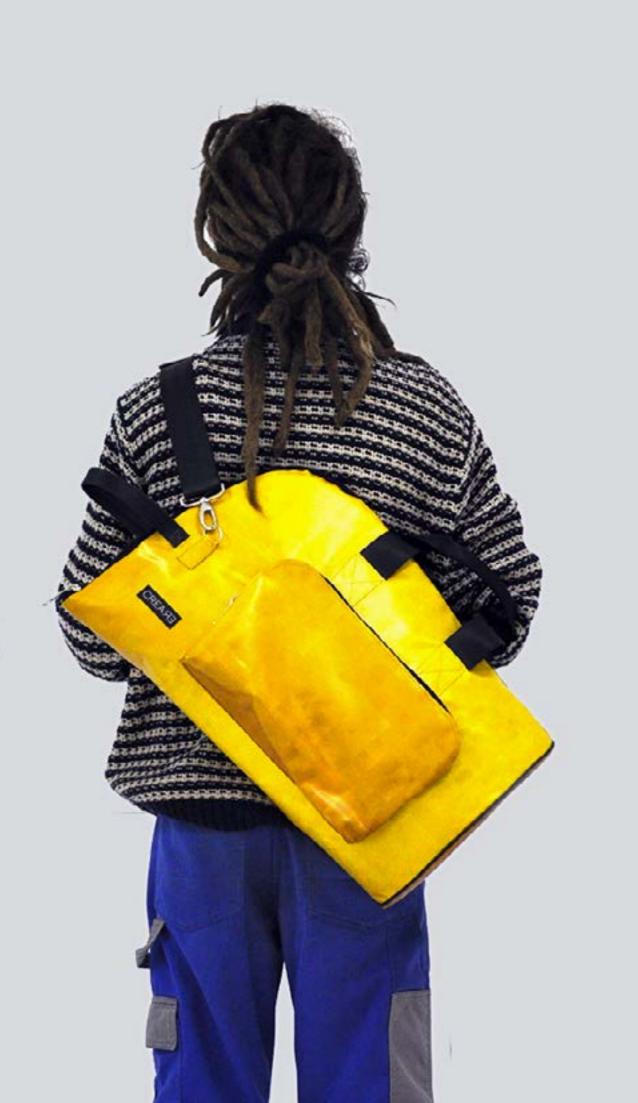

### ECO ELECTRIC GUITAR BAG

DESIGNED FROM MUSICIANS FOR MUSICIANS This case is the final result of years of research focused in the perfect electric guitar case that is easy to carry, light, resistant and able to protect the guitar from shocks, unexpected and weather. This collection offers the best option for musician who wants to protect his guitar, have the best travel experience, the ideal space for accessories and a unique ecologic case.

#### HANDCRAFTED TO TRAVEL

CREA•RE Eco Electric Guitar Bag is perfect and comfortable to travel everywhere and in every way, even if it rains because it is rainproof. Adjustable and removable straps, made of a car safety belt, allows you to carry your guitar like a backpack. A comfortable and strong handle, made of a car safety belt and reinforced by rivets allows you to easily carry your guitar.

#### UNIVERSAL MEASURES Fit (almost) all solid body guitar el.

Internal Measures: 105x 40,85 x 7 cm Front pocket measures: 34 x 26 x 4 cm

Fit (almost) all solid body guitar models and some semi-hollow mod-