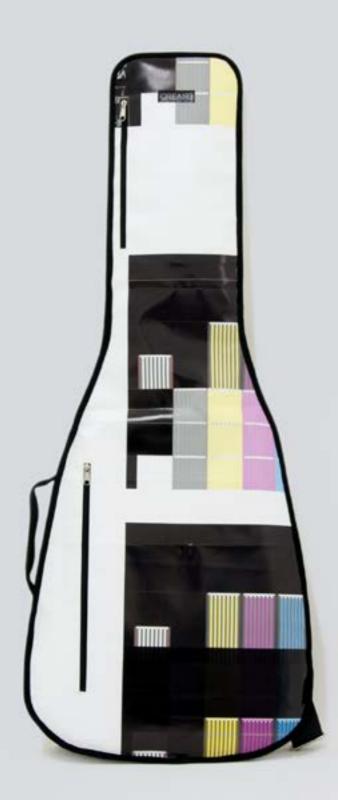

### ECO ELECTRIC GUITAR BAG

DESIGNED FROM MUSICIANS FOR MUSICIANS This case is the final result of years of research focused in the perfect electric guitar case that is easy to carry, light, resistant and able to protect the guitar from shocks, unexpected and weather. This collection offers the best option for musician who wants to protect his guitar, have the best travel experience, the ideal space for accessories and a unique ecologic case.

#### PERFECT BALANCE

The Eco Electric Guitar Bag Series offer the ideal mix between a hard case and gig bag offering at the same time light weight, water resistance, strong material and high travel experience.

#### HANDCRAFTED TO TRAVEL

CREA•RE Eco Electric Guitar Bag is perfect and comfortable to travel everywhere and in every way, even if it rains because it is rainproof. Adjustable and removable straps, made of a car safety belt, allows you to carry your guitar like a backpack. A comfortable and strong handle, made of a car safety belt and reinforced by rivets allows you to easily carry your guitar.

#### UNIVERSAL MEASURES Fit (almost) all solid body guitar el.

Internal Measures: 105x 40,85 x 7 cm Front pocket measures: 34 x 26 x 4 cm

Fit (almost) all solid body guitar models and some semi-hollow mod-