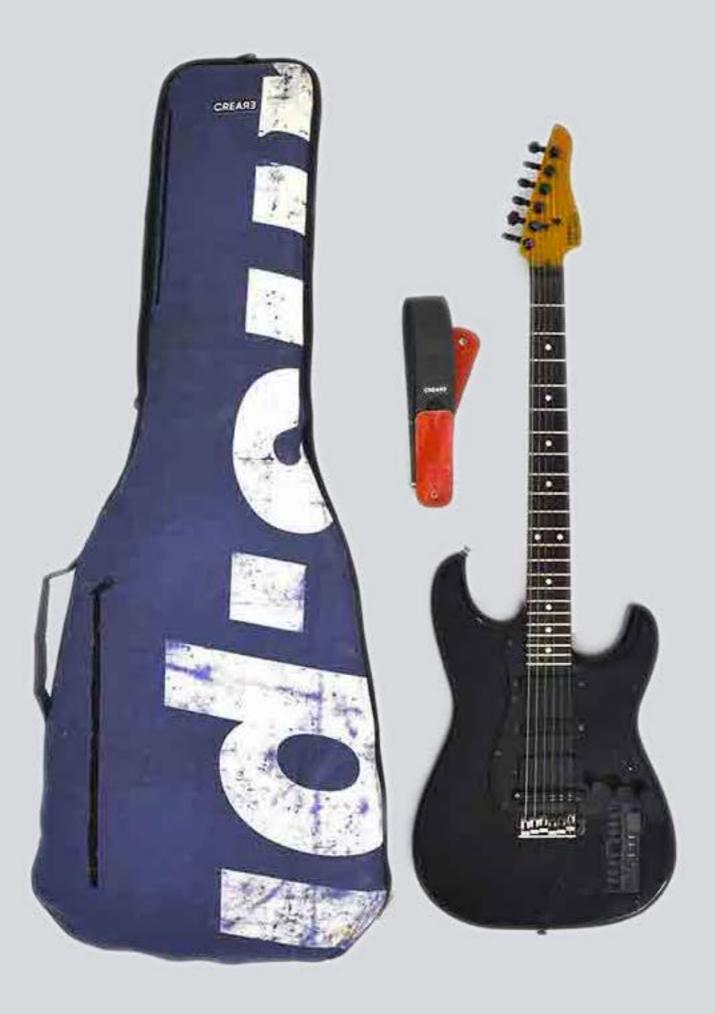

### ECO ELECTRIC GUITAR BAG

DESIGNED FROM MUSICIANS FOR MUSICIANS This case is the final result of years of research focused in the perfect electric guitar case that is easy to carry, light, resistant and able to protect the guitar from shocks, unexpected and weather. This collection offers the best option for musician who wants to protect his guitar, have the best travel experience, the ideal space for accessories and a unique ecologic case.

#### UNIVERSAL MEASURES Fit (almost) all solid body guitar el.

Internal Measures: 105x 40,85 x 7 cm Front pocket measures: 34 x 26 x 4 cm

Fit (almost) all solid body guitar models and some semi-hollow mod-