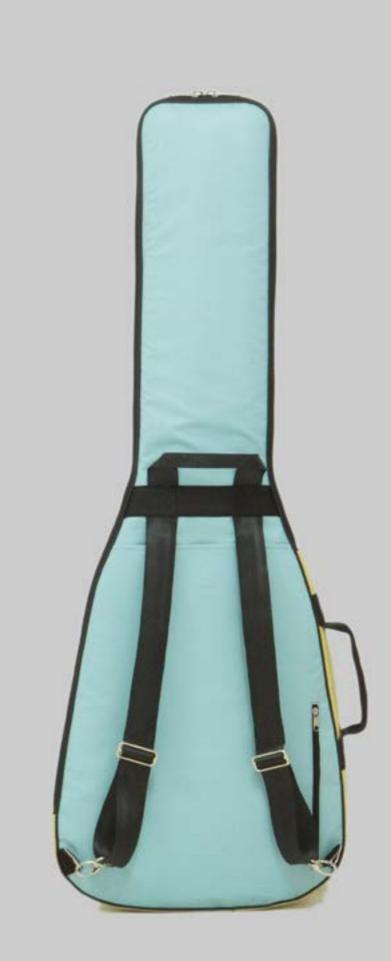

### ECO ELECTRIC GUITAR BAG

DESIGNED FROM MUSICIANS FOR MUSICIANS This case is the final result of years of research focused in the perfect electric guitar case that is easy to carry, light, resistant and able to protect the guitar from shocks, unexpected and weather. This collection offers the best option for musician who wants to protect his guitar, have the best travel experience, the ideal space for accessories and a unique ecologic case.

#### PERFECT BALANCE

The Eco Electric Guitar Bag Series offer the ideal mix between a hard case and gig bag offering at the same time light weight, water resistance, strong material and high travel experience.

#### HANDCRAFTED TO TRAVEL

CREA•RE Eco Electric Guitar Bag is perfect and comfortable to travel everywhere and in every way, even if it rains because it is rainproof. Adjustable and removable straps, made of a car safety belt, allows you to carry your guitar like a backpack. A comfortable and strong handle, made of a car safety belt and reinforced by rivets allows you to easily carry your guitar.

#### UNIVERSAL MEASURES Fit (almost) all solid body guitar el.

Internal Measures: 105x 40,85 x 7 cm Front pocket measures: 34 x 26 x 4 cm

Fit (almost) all solid body guitar models and some semi-hollow mod-