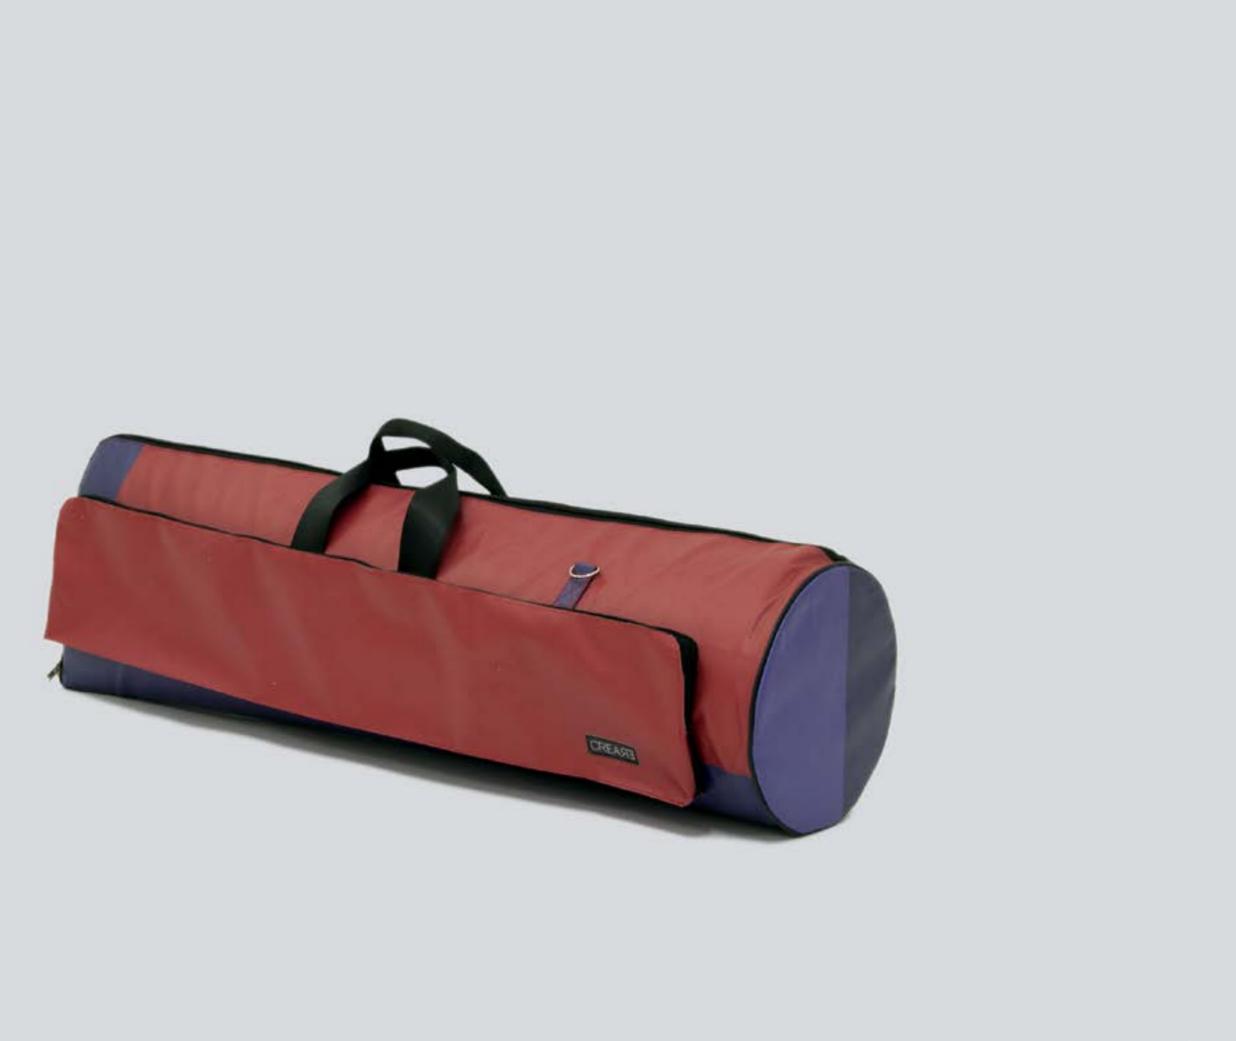

## TRUMPET BAG

## ECO TRUMPET BAG

Eco trumpet bag made with recycled truck tarps, ad banners and safety car belts. This ecological case for trumpet by CREA•RE comes after testing the first prototype for 2 years in rehearsal rooms, clubs, bars and for over 10.000 km on the road. It comes reinforced, more capacious for accessories and practical to carry.

Two external pouches allow you to carry additional accessories for your trumpet, a smartphone and all you need to make great music.

mpet bag.

The bag has also a removable shoulder strap made of car safety belt to carry your eco trumpet bag like a classic bag or like a backpack.

Designed to fit several trumpet models.

Internal measures:

Two strong and practical handles made of car safety belt allow you to easily carry your eco tru-

Snap hooks, head zipper and rings are made in high quality nickel free metal.