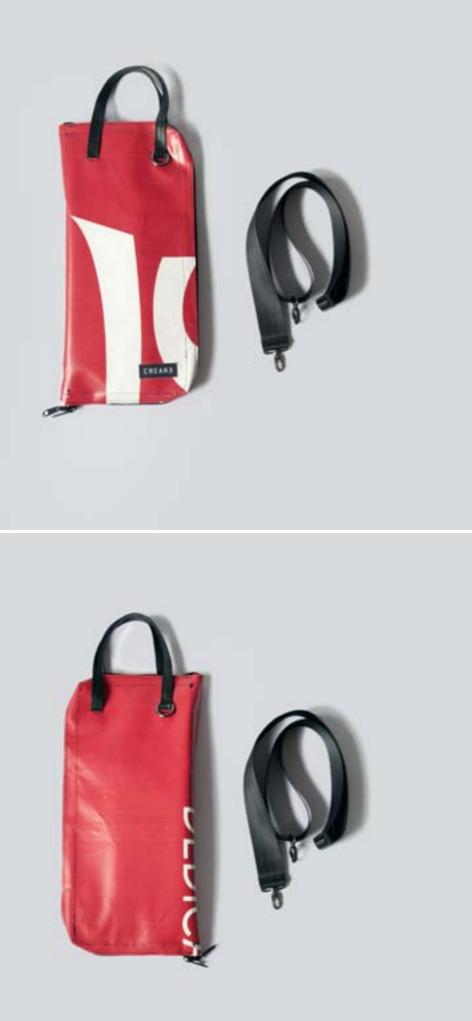

# ECO DRUMSTICKS BAG

This eco drumsticks bag is realized with up-cycled truck tarps and/or advertising banners, safety car belts bike inner tubes and paragliding wires.

The eco drumsticks bag by CREA•RE has 4 spacious sections for holding drumsticks, mallets and brushes. Furthermore has an internal compartment where you can keep pencil and/or drum accessories.

An adjustable shoulder strap is made with car safety belt and two handles are made by bike inner tubes. That allows you to go everywhere with your drumsticks by bike, scooter, bus etc. Even if rains thanks to the rainproof materials. All the materials used for CREA•RE Drumsticks Bag model are very strong and resistant.

Each piece is unique, handmade, waterproof, washable and 100% eco-friendly.

The best way to have your unique, personal eco drumsticks bag.

171

Internal measures when open: 46 cm x 46 cm

External measures when closed: 52 cm x 24 cm x 5 cm