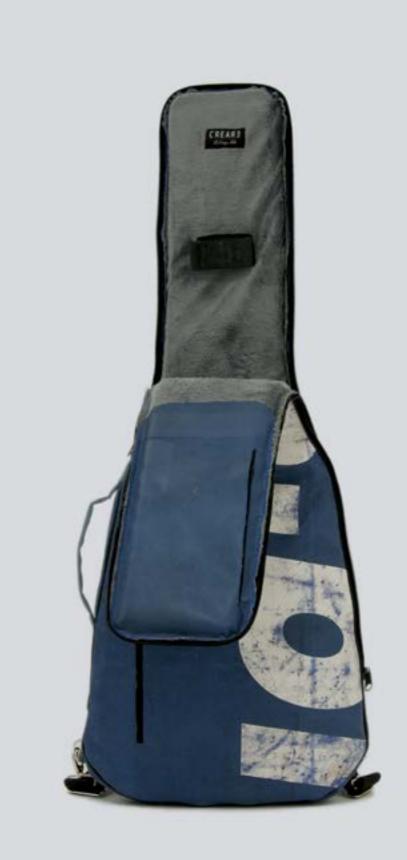

In order to give you the best travel experience we pad the shoulder straps to provide an high level of comfort while in use.

You find internal pockets and/or hidden pocket for your precious accessories, documents or money.

#### HANDCRAFTED TO TRAVEL

CREA•RE Eco Electric Guitar Bag is perfect and comfortable to travel everywhere and in every way, even if it rains because it is rainproof. Adjustable and removable straps, made of a car safety belt, allows you to carry your guitar like a backpack. A comfortable and strong handle, made of a car safety belt and reinforced by rivets allows you to easily carry your guitar.

#### UNIVERSAL MEASURES Fit (almost) all solid body guitar el.

Internal Measures: 105x 40,85 x 7 cm Front pocket measures: 34 x 26 x 4 cm

Fit (almost) all solid body guitar models and some semi-hollow mod-