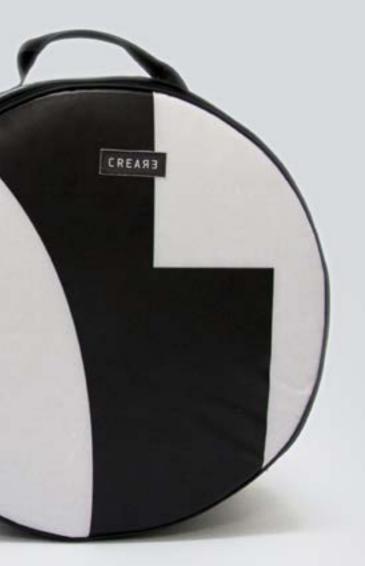

## ECO DRUM SET BAGS

Handmade eco drum set bags made with used truck tarps, ad banners and safety car belts.

Those eco drum set bags complete the drummer line by CREA•RE. Each bag of this set is internally upholstered with high density foam. A soft ecological fur optimizes the protection of your drum set and keeps it

always clean.

The bag has four practice and strong handles made of car safety belt. The wide zip allows to completely open the top of the bag to help you put the drum in and take it out of the bag.

The floor tom bags and tom bags are designed to fit power toms. Fast tom bags and standard tom bags are also available under custom order.

Each piece is unique, handmade, waterproof, washable and eco-friendly. Designed to fit drum set ready to make gigs The best way to have your unique, personal eco drum set bag for your precious drum.

Internal Measures:

- Eco bass drum bag 22"×18"
- Eco floor tom bag16"x14"
- Eco tom bag 12"×10"
- Eco tom bag 10"x8"
- Eco snare drum bag 14"x6,5"

You can ask us a custom order.

 $\sim$ 

DRUMSTICKS BAG