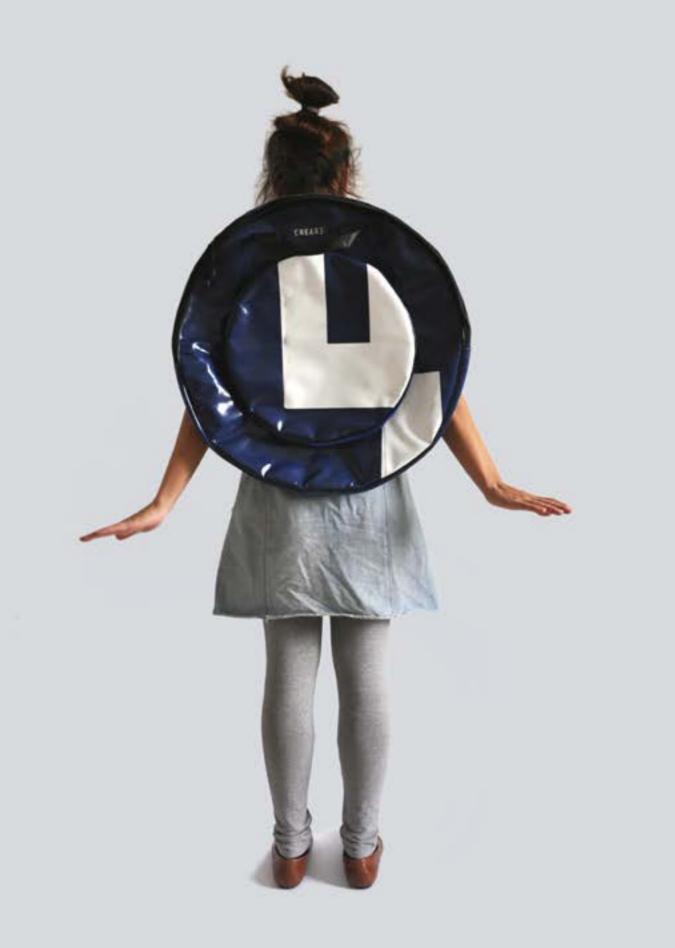

# ECO CYMBAL BAG

### PROTECTION & ECOLOGY

Each CREA•RE Eco Cymbal Bag is handcrafted upcyclyng stunning and strong truck tarps, ad banners and car safety belts.

We take care about your instrument handcrafting interiors with upholstered high density foam. We use human friendly and child friendly certificated soft ecological fur. This fur optimize the protection of your cymbal and also keeping them always clean.

#### HANDCRAFTED TO TRAVEL

CREA•RE Eco Cymbal Bag is perfect and comfortable to travel by bike, scooter, bus, train, metro, even if it rains because it is rainproof.

Two adjustable and padded straps, made of a car safety belt, allow you to carry your cymbals like a backpack.

Two comfortable and strong handles, made of a car safety belt and reinforced by rivets give you possibility to easily carry your Eco Cymbal Bag everywhere.

#### UNIVERSAL MEASURES

Designed to fit cymbals up 22" (ask us for custom if you need) Internal measures (diameters): Main pocket 58,5 cm Hi-hat pocket 36 cm

PEDALDRUM BAG