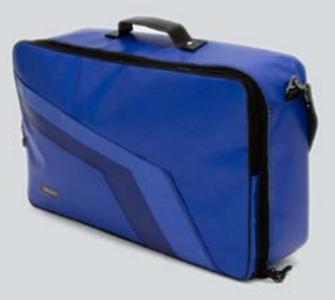

## ECO PEDALBOARD BAG

Eco pedalboard bag made of used truck tarps, ad banners and car safety belts. Internally upholstered with 1 cm of high density foam. Soft ecological fur optimizes the protection of your effects and keeps your pedalboard always clean.

An upholstered "comforter" made of ecological fur and foam protects the knobs, display and switches from any accidents in the best way.

A hard board in the bottom protects the pedalboard against potential damage during your trips.

It's perfect and comfortable to transport by bike, scooter, bus, train, metro etc. Even if rains thanks to the rainproof materials.

An adjustable and removable strap, made of a car safety belt, allows you to carry your pedalboard like a bag.

A comfortable and strong handle, made of a car safety belt and reinforced by rivets allows you to easily carry your eco pedalboard bag.

It has a spacious front pocket useful for carrying books, sheet music, cables, a book, a smartphone, a tablet, a laptop, magazines and all that you need to make great music.

The front pocket is also padded so you can use it to carry fragile and delicate stuff. Snap hooks, head zippers and frame connectors are made of high quality, nickel free metal.

Internal Measures: Eco Pedalboard case 63,5×37,5×12 cm Front pocket: 65x39x3 cm