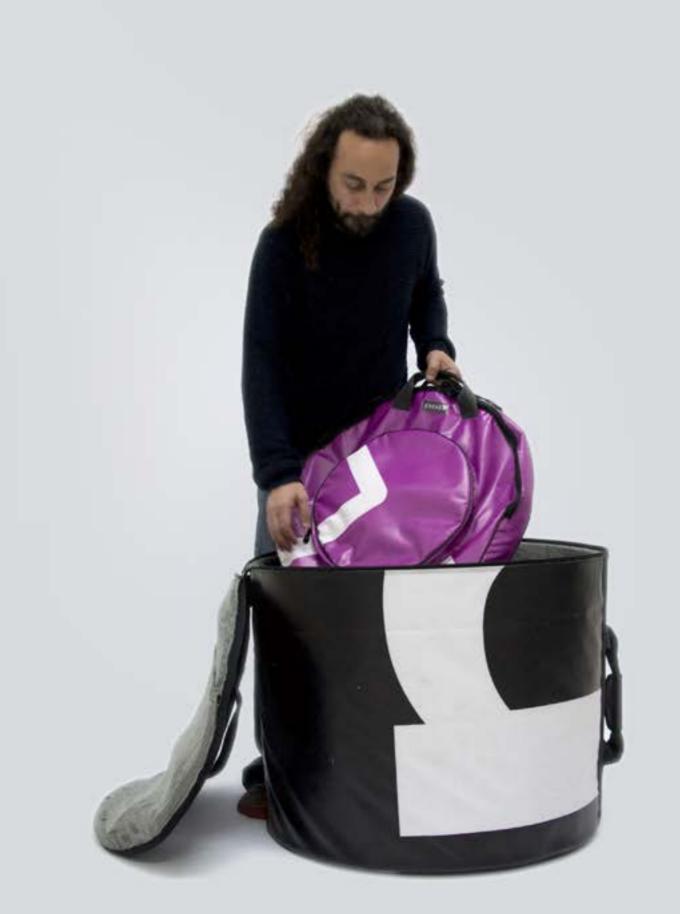

## ECO DRUM SET BAGS

Handmade eco drum set bags made with used truck tarps, ad banners and safety car belts.

Those eco drum set bags complete the drummer line by CREA•RE. Each bag of this set is internally upholstered with high density foam. A soft ecological fur optimizes the protection of your drum set and keeps it

always clean.

The bag has four practice and strong handles made of car safety belt. The wide zip allows to completely open the top of the bag to help you put the drum in and take it out of the bag.

The floor tom bags and tom bags are designed to fit power toms. Fast tom bags and standard tom bags are also available under custom order.

Each piece is unique, handmade, waterproof, washable and eco-friendly. Designed to fit drum set ready to make gigs The best way to have your unique, personal eco drum set bag for your precious drum.

Internal Measures:

- Eco bass drum bag 22"×18"
- Eco floor tom bag16"x14"
- Eco tom bag 12"×10"
- Eco tom bag 10"x8"
- Eco snare drum bag 14"x6,5"

You can ask us a custom order.

 $\sim$ 

DRUMSTICKS BAG