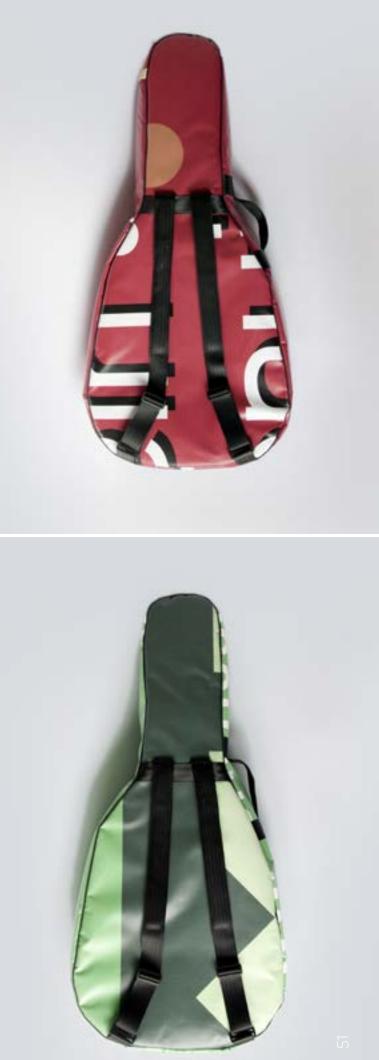

### ECO ELECTRIC GUITAR BAG

DESIGNED FROM MUSICIANS FOR MUSICIANS This case is the final result of years of research focused in the perfect electric guitar case that is easy to carry, light, resistant and able to protect the guitar from shocks, unexpected and weather. This collection offers the best option for musician who wants to protect his guitar, have the best travel experience, the ideal space for accessories and a unique ecologic case.

#### HANDCRAFTED TO TRAVEL

CREA•RE Eco Electric Guitar Bag is perfect and comfortable to travel everywhere and in every way, even if it rains because it is rainproof. Adjustable and removable straps, made of a car safety belt, allows you to carry your guitar like a backpack. A comfortable and strong handle, made of a car safety belt and reinforced by rivets allows you to easily carry your guitar.