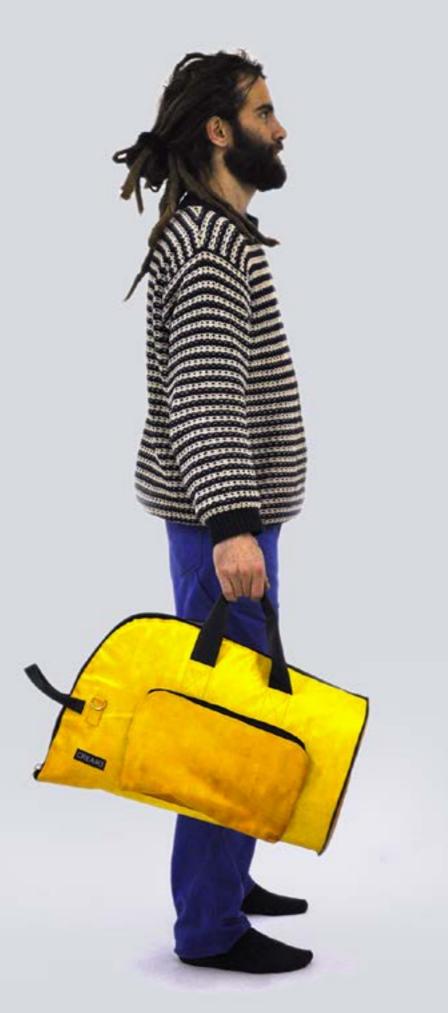

### ECO ELECTRIC GUITAR BAG

DESIGNED FROM MUSICIANS FOR MUSICIANS This case is the final result of years of research focused in the perfect electric guitar case that is easy to carry, light, resistant and able to protect the guitar from shocks, unexpected and weather. This collection offers the best option for musician who wants to protect his guitar, have the best travel experience, the ideal space for accessories and a unique ecologic case.

#### HANDCRAFTED TO TRAVEL

CREA•RE Eco Electric Guitar Bag is perfect and comfortable to travel everywhere and in every way, even if it rains because it is rainproof. Adjustable and removable straps, made of a car safety belt, allows you to carry your guitar like a backpack. A comfortable and strong handle, made of a car safety belt and reinforced by rivets allows you to easily carry your guitar.

#### UNIVERSAL MEASURES Fit (almost) all solid body guitar el.

Internal Measures: 105x 40,85 x 7 cm Front pocket measures: 34 x 26 x 4 cm

Fit (almost) all solid body guitar models and some semi-hollow mod-