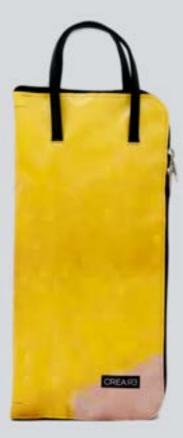

## ECO KEYBOARD BAG

#### DESIGNED FOR MUSICIANS

For our Eco Keyboard Bag Series by CREA•RE Bags we checked different keyboard and midi controller cases and talk with several experienced piano players and music producers. The result is a collection that offers the best option for musicians who want to protect their midi controller or keyboard, have the best travel experience, the ideal space for the accessories and a unique ecologic case.