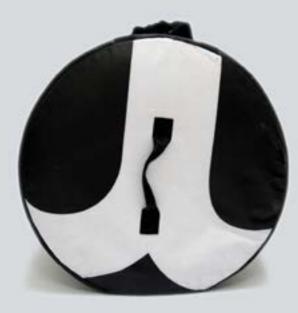

# ECO CYMBAL BAG

### PROTECTION & ECOLOGY

Each CREA•RE Eco Cymbal Bag is handcrafted upcyclyng stunning and strong truck tarps, ad banners and car safety belts.

We take care about your instrument handcrafting interiors with upholstered high density foam. We use human friendly and child friendly certificated soft ecological fur. This fur optimize the protection of your cymbal and also keeping them always clean.

#### UNIVERSAL MEASURES

Designed to fit cymbals up 22" (ask us for custom if you need) Internal measures (diameters): Main pocket 58,5 cm Hi-hat pocket 36 cm

PEDALDRUM BAG