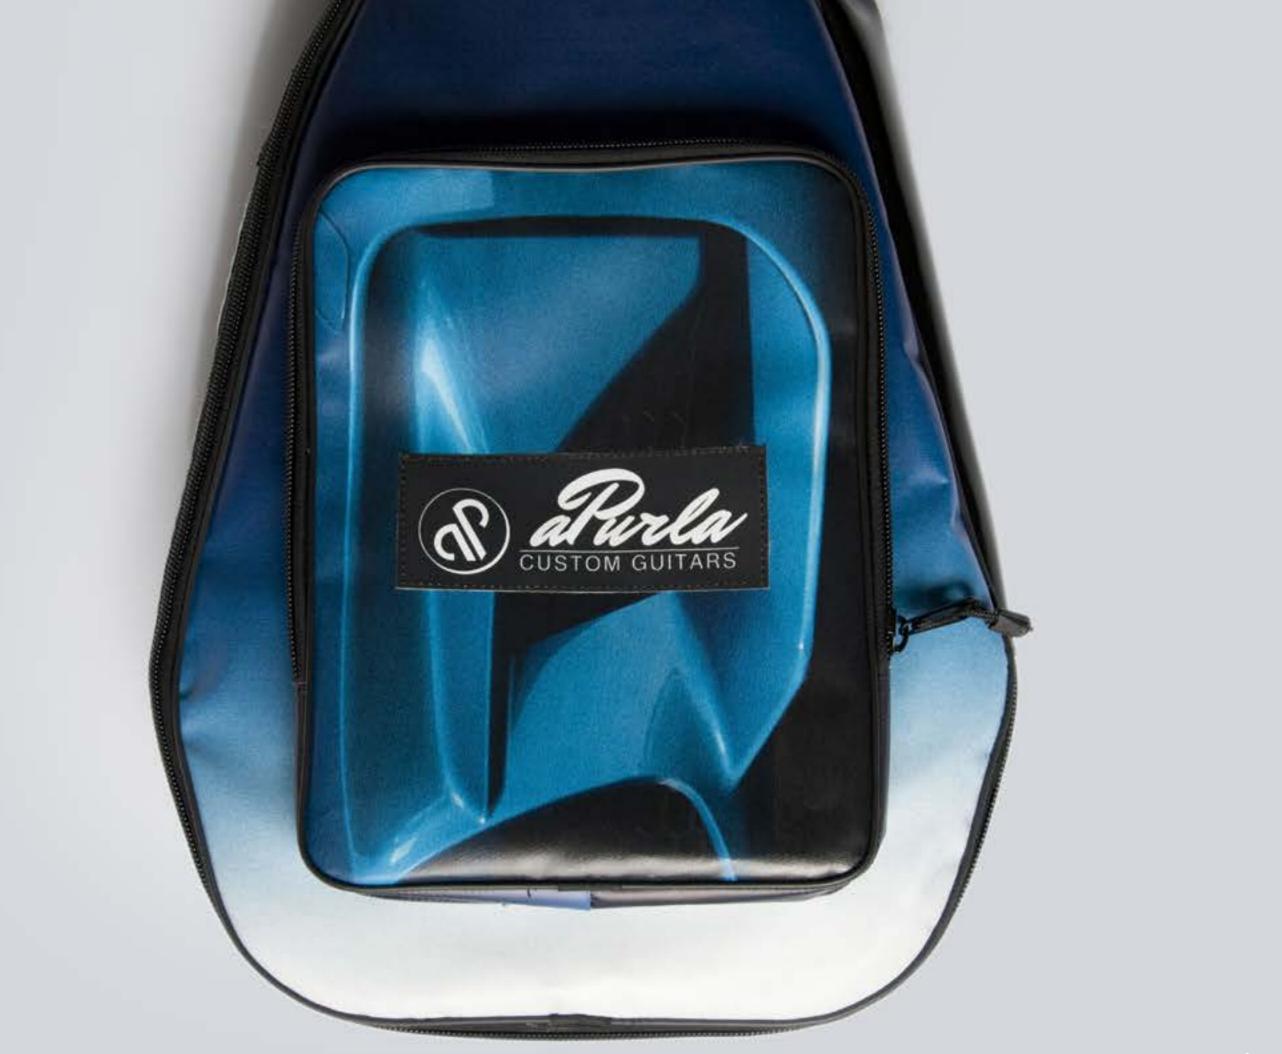

### ECO ELECTRIC GUITAR BAG

DESIGNED FROM MUSICIANS FOR MUSICIANS This case is the final result of years of research focused in the perfect electric guitar case that is easy to carry, light, resistant and able to protect the guitar from shocks, unexpected and weather. This collection offers the best option for musician who wants to protect his guitar, have the best travel experience, the ideal space for accessories and a unique ecologic case.

#### HIGHEST PROTECTION FOR YOUR INSTRUMENT

Each CREA•RE Eco Electric Guitar Bag is projected to protect your instrument.

External material is light, strong and water resistant. We handcraf interiors with upholstered high density foam.

1 cm of high density foam in the whole case plus 4 internal pillows protect the body and the riff from any accidents in the best way. Internally, inside the padding, we add a recycled ABS hard board. This is the same ABS used in the cars to absorbe the impacts.

The lining made of certificated ecological fur is delicate and respect even the nitro painted models. This ecological fur is certificated Human Friendly and Child Friendly.

Strong internal details protects the fur from the metal strings of your instrument to guarantee you a lifelong case.