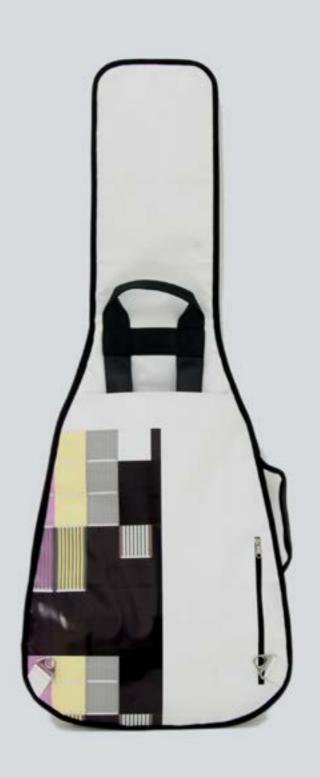

### HIGH QUALITY DETAILS

At CREA•RE each detail is important. For this reason our bags come standard with the strogest zipper pulls and self-healing nylon zippers.

Double zippers on big compartments also double their lifespan.

#### HANDCRAFTED TO TRAVEL

CREA•RE Eco Electric Guitar Bag is perfect and comfortable to travel everywhere and in every way, even if it rains because it is rainproof. Adjustable and removable straps, made of a car safety belt, allows you to carry your guitar like a backpack. A comfortable and strong handle, made of a car safety belt and reinforced by rivets allows you to easily carry your guitar.