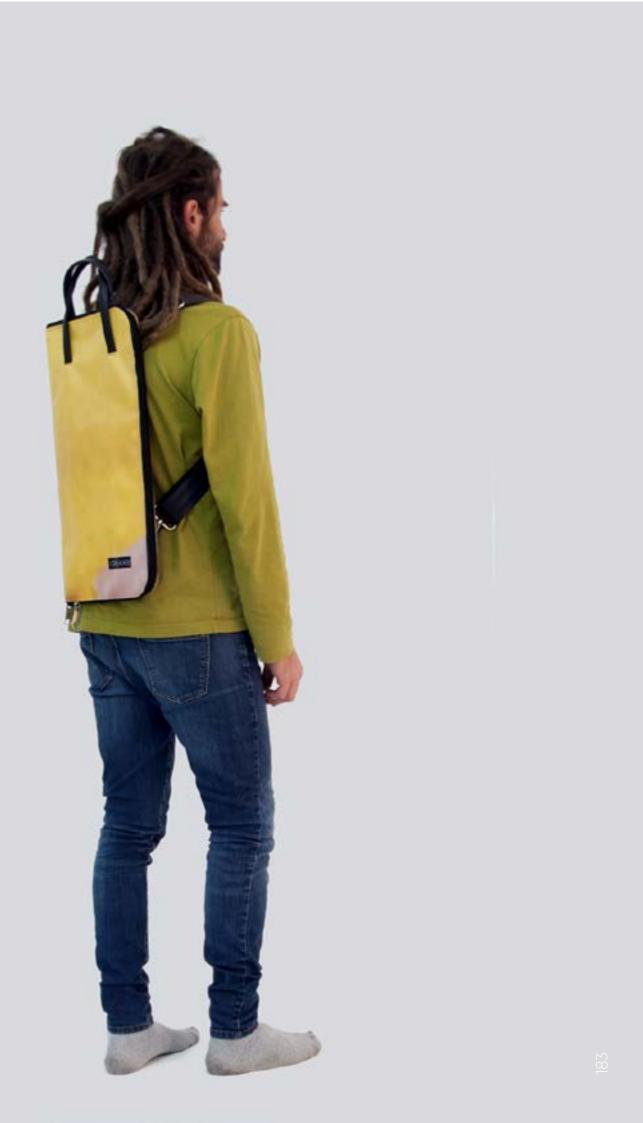

#### HANDCRAFTED TO TRAVEL

CREA•RE Eco Keyboard Bag is perfect and comfortable to travel everywhere and in every way, even if it rains because it is rainproof.

An adjustable and removable strap, made of a car safety belt, allows you to carry your keyboard like a bag.

Two adjustable and padded straps, made of a car safety belt, allows you to carry your instrument like a backpack.

A comfortable and strong handle, made of a car safety belt and reinforced by rivets allows you to easily carry your Eco Keyboard Bag.