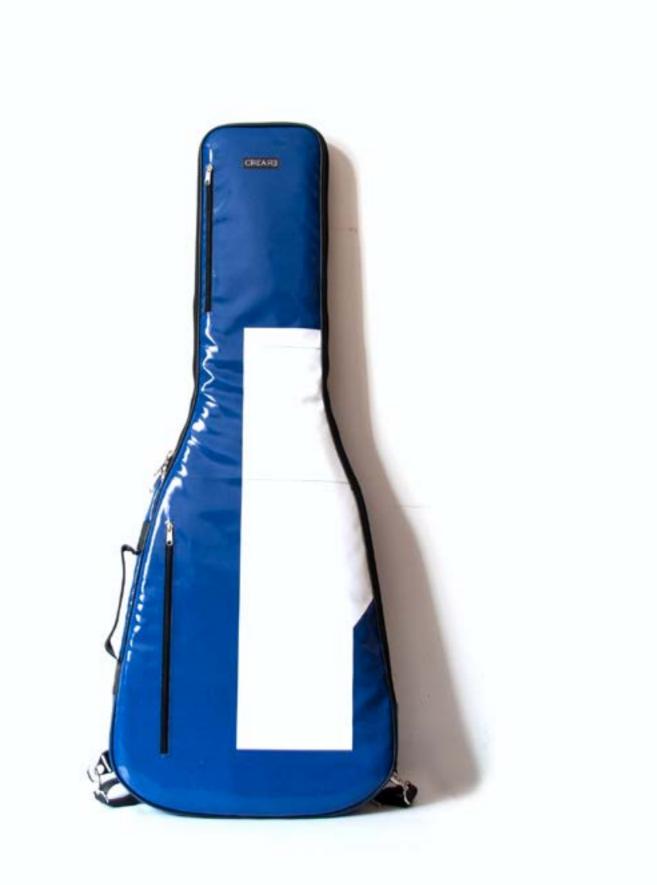

### ECO ELECTRIC GUITAR BAG

DESIGNED FROM MUSICIANS FOR MUSICIANS This case is the final result of years of research focused in the perfect electric guitar case that is easy to carry, light, resistant and able to protect the guitar from shocks, unexpected and weather. This collection offers the best option for musician who wants to protect his guitar, have the best travel experience, the ideal space for accessories and a unique ecologic case.

#### PERFECT BALANCE

The Eco Electric Guitar Bag Series offer the ideal mix between a hard case and gig bag offering at the same time light weight, water resistance, strong material and high travel experience.

#### HANDCRAFTED TO TRAVEL

CREA•RE Eco Electric Guitar Bag is perfect and comfortable to travel everywhere and in every way, even if it rains because it is rainproof. Adjustable and removable straps, made of a car safety belt, allows you to carry your guitar like a backpack. A comfortable and strong handle, made of a car safety belt and reinforced by rivets allows you to easily carry your guitar.

#### UNIVERSAL MEASURES Fit (almost) all solid body guitar el.

Internal Measures: 105x 40,85 x 7 cm Front pocket measures: 34 x 26 x 4 cm

Fit (almost) all solid body guitar models and some semi-hollow mod-