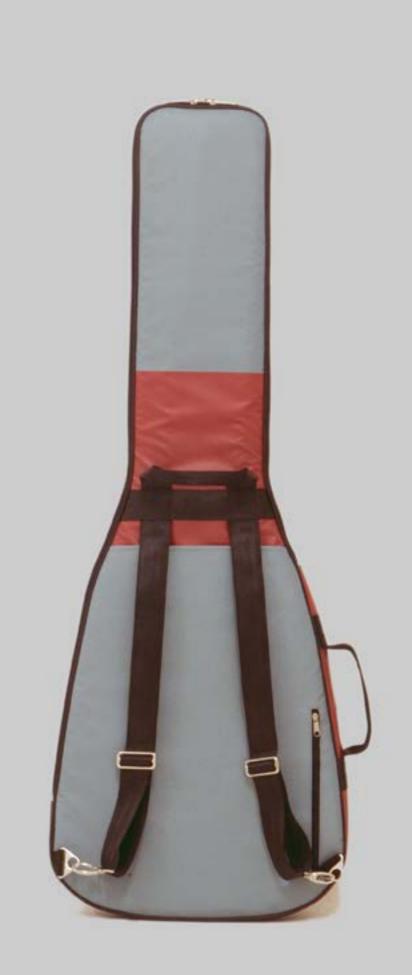

### ECO ELECTRIC GUITAR BAG

DESIGNED FROM MUSICIANS FOR MUSICIANS This case is the final result of years of research focused in the perfect electric guitar case that is easy to carry, light, resistant and able to protect the guitar from shocks, unexpected and weather. This collection offers the best option for musician who wants to protect his guitar, have the best travel experience, the ideal space for accessories and a unique ecologic case.

#### PERFECT BALANCE

The Eco Electric Guitar Bag Series offer the ideal mix between a hard case and gig bag offering at the same time light weight, water resistance, strong material and high travel experience.

#### HANDCRAFTED TO TRAVEL

CREA•RE Eco Electric Guitar Bag is perfect and comfortable to travel everywhere and in every way, even if it rains because it is rainproof. Adjustable and removable straps, made of a car safety belt, allows you to carry your guitar like a backpack. A comfortable and strong handle, made of a car safety belt and reinforced by rivets allows you to easily carry your guitar.

#### UNIVERSAL MEASURES Fit (almost) all solid body guitar el.

Internal Measures: 105x 40,85 x 7 cm Front pocket measures: 34 x 26 x 4 cm

Fit (almost) all solid body guitar models and some semi-hollow mod-