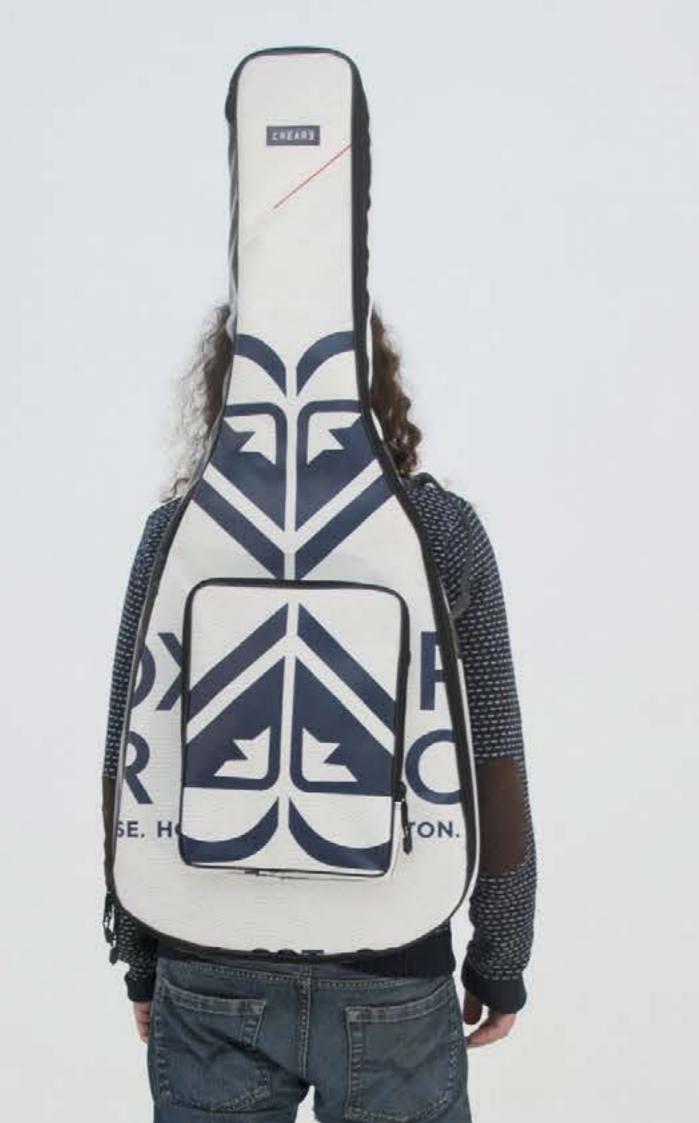

### ECO ELECTRIC GUITAR BAG

DESIGNED FROM MUSICIANS FOR MUSICIANS This case is the final result of years of research focused in the perfect electric guitar case that is easy to carry, light, resistant and able to protect the guitar from shocks, unexpected and weather. This collection offers the best option for musician who wants to protect his guitar, have the best travel experience, the ideal space for accessories and a unique ecologic case.

#### HANDCRAFTED TO TRAVEL

CREA•RE Eco Electric Guitar Bag is perfect and comfortable to travel everywhere and in every way, even if it rains because it is rainproof. Adjustable and removable straps, made of a car safety belt, allows you to carry your guitar like a backpack. A comfortable and strong handle, made of a car safety belt and reinforced by rivets allows you to easily carry your guitar.

#### UNIVERSAL MEASURES Fit (almost) all solid body guitar el.

Internal Measures: 105x 40,85 x 7 cm Front pocket measures: 34 x 26 x 4 cm

Fit (almost) all solid body guitar models and some semi-hollow mod-