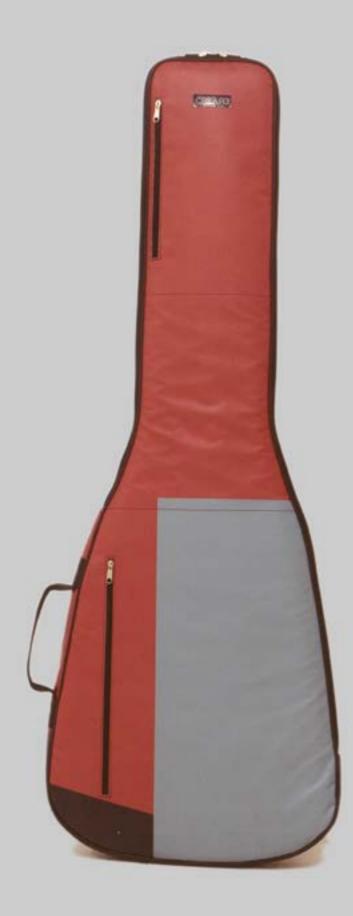

### ECO ELECTRIC GUITAR BAG

DESIGNED FROM MUSICIANS FOR MUSICIANS This case is the final result of years of research focused in the perfect electric guitar case that is easy to carry, light, resistant and able to protect the guitar from shocks, unexpected and weather. This collection offers the best option for musician who wants to protect his guitar, have the best travel experience, the ideal space for accessories and a unique ecologic case.

#### PERFECT BALANCE

The Eco Electric Guitar Bag Series offer the ideal mix between a hard case and gig bag offering at the same time light weight, water resistance, strong material and high travel experience.

#### HANDCRAFTED TO TRAVEL

CREA•RE Eco Electric Guitar Bag is perfect and comfortable to travel everywhere and in every way, even if it rains because it is rainproof. Adjustable and removable straps, made of a car safety belt, allows you to carry your guitar like a backpack. A comfortable and strong handle, made of a car safety belt and reinforced by rivets allows you to easily carry your guitar.

#### UNIVERSAL MEASURES Fit (almost) all solid body guitar el.

Internal Measures: 105x 40,85 x 7 cm Front pocket measures: 34 x 26 x 4 cm

Fit (almost) all solid body guitar models and some semi-hollow mod-