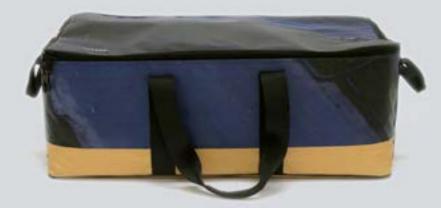

## ECO DRUM SET BAGS

Handmade eco drum set bags made with used truck tarps, ad banners and safety car belts.

Those eco drum set bags complete the drummer line by CREA•RE. Each bag of this set is internally upholstered with high density foam. A soft ecological fur optimizes the protection of your drum set and keeps it

always clean.

The bag has four practice and strong handles made of car safety belt. The wide zip allows to completely open the top of the bag to help you put the drum in and take it out of the bag.

The floor tom bags and tom bags are designed to fit power toms. Fast tom bags and standard tom bags are also available under custom order.

Each piece is unique, handmade, waterproof, washable and eco-friendly. Designed to fit drum set ready to make gigs The best way to have your unique, personal eco drum set bag for your precious drum.

Internal Measures:

- Eco bass drum bag 22"×18"
- Eco floor tom bag16"x14"
- Eco tom bag 12"×10"
- Eco tom bag 10"x8"
- Eco snare drum bag 14"x6,5"

You can ask us a custom order.

 $\sim$ 

DRUMSTICKS BAG