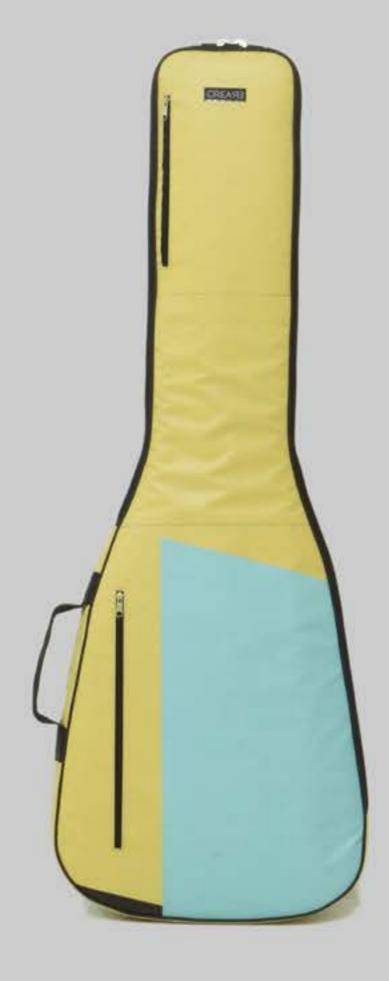

### ECO ELECTRIC GUITAR BAG

DESIGNED FROM MUSICIANS FOR MUSICIANS This case is the final result of years of research focused in the perfect electric guitar case that is easy to carry, light, resistant and able to protect the guitar from shocks, unexpected and weather. This collection offers the best option for musician who wants to protect his guitar, have the best travel experience, the ideal space for accessories and a unique ecologic case.

#### PERFECT BALANCE

The Eco Electric Guitar Bag Series offer the ideal mix between a hard case and gig bag offering at the same time light weight, water resistance, strong material and high travel experience.

#### HANDCRAFTED TO TRAVEL

CREA•RE Eco Electric Guitar Bag is perfect and comfortable to travel everywhere and in every way, even if it rains because it is rainproof. Adjustable and removable straps, made of a car safety belt, allows you to carry your guitar like a backpack. A comfortable and strong handle, made of a car safety belt and reinforced by rivets allows you to easily carry your guitar.

#### UNIVERSAL MEASURES Fit (almost) all solid body guitar el.

Internal Measures: 105x 40,85 x 7 cm Front pocket measures: 34 x 26 x 4 cm

Fit (almost) all solid body guitar models and some semi-hollow mod-