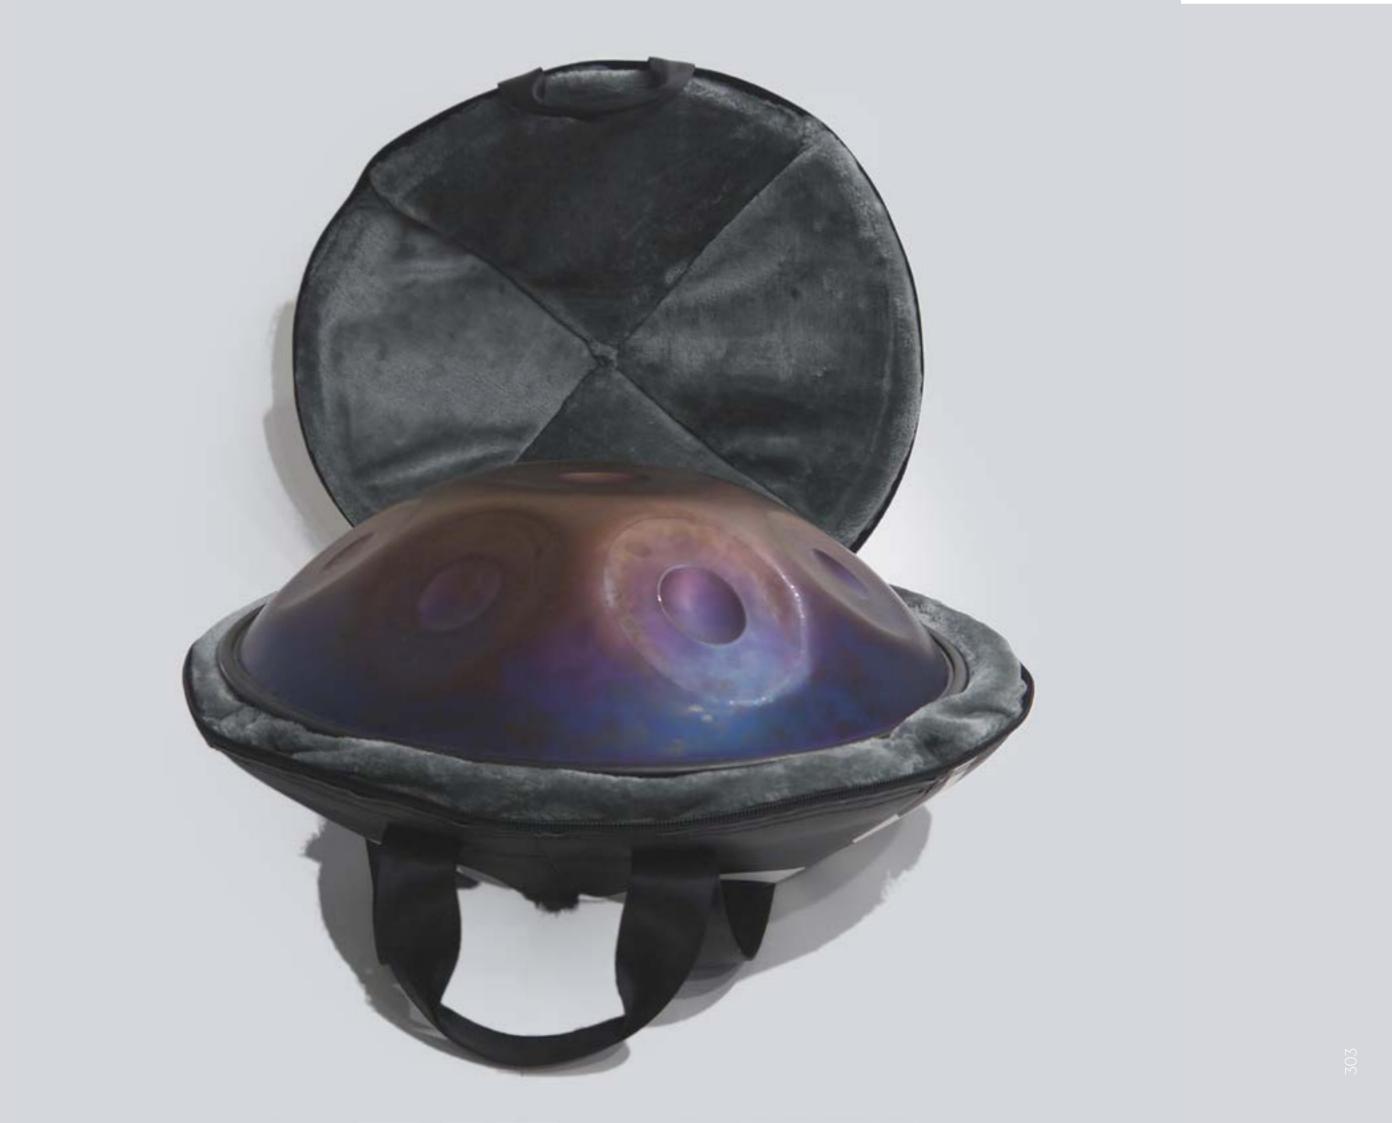

## HANDPAN BAG

295

## ECO HANDPAN BAG

#### DESIGNED FOR HANDPAN PLAYERS

For our Eco Handpan Bag Series by CREA•RE Bags we checked different handpan and hang bags and talk with several experienced percussionists. The result is a collection that offers the best option for musicians who want to protect their handpan or hang, have the best travel experience and a unique ecologic case.

#### HANDCRAFTED TO TRAVEL

CREA•RE Eco Handpan Bag is perfect and comfortable to travel even if it rains because it is rainproof.

Two adjustable and padded straps, made of a car safety belt, allows you to carry your hang like a backpack.

Two comfortable and strong handles, made of a car safety belt and reinforced by rivets allow you to easily carry your handpan bag everywhere.

#### INTERNAL MEASURES: Eco Handpan Bag 58×58×28 [cm]