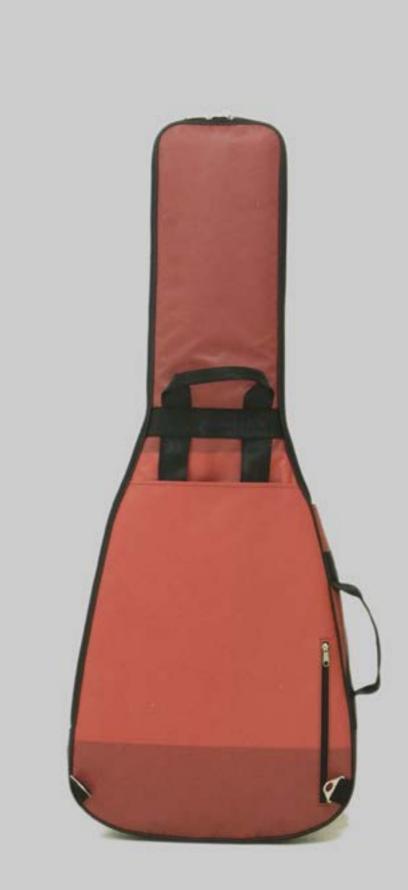

#### HANDCRAFTED TO TRAVEL

CREA•RE Eco Electric Guitar Bag is perfect and comfortable to travel everywhere and in every way, even if it rains because it is rainproof. Adjustable and removable straps, made of a car safety belt, allows you to carry your guitar like a backpack. A comfortable and strong handle, made of a car safety belt and reinforced by rivets allows you to easily carry your guitar.