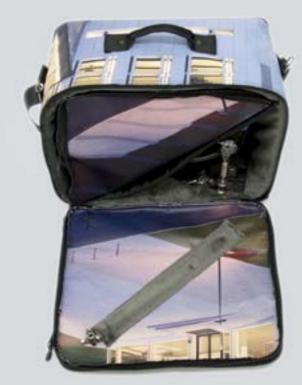

#### HIGHEST PROTECTION FOR YOUR INSTRUMENT

Each CREA•RE Eco Electric Guitar Bag is projected to protect your instrument.

External material is light, strong and water resistant. We handcraf interiors with upholstered high density foam.

1 cm of high density foam in the whole case plus 4 internal pillows protect the body and the riff from any accidents in the best way. Internally, inside the padding, we add a recycled ABS hard board. This is the same ABS used in the cars to absorbe the impacts.

The lining made of certificated ecological fur is delicate and respect even the nitro painted models. This ecological fur is certificated Human Friendly and Child Friendly.

Strong internal details protects the fur from the metal strings of your instrument to guarantee you a lifelong case.