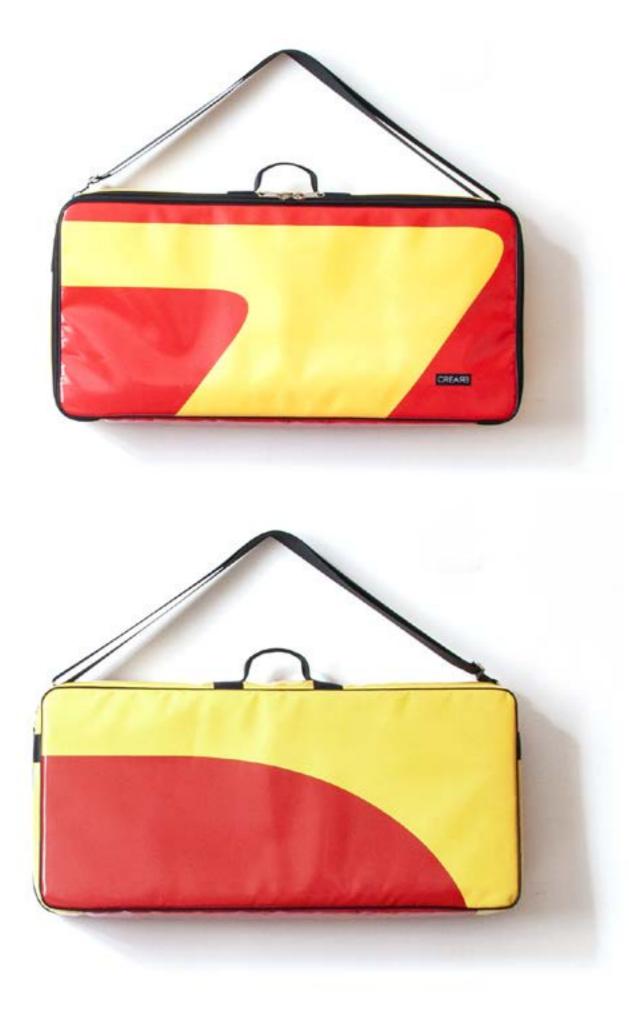

## ECO KEYBOARD BAG

#### DESIGNED FOR MUSICIANS

For our Eco Keyboard Bag Series by CREA•RE Bags we checked different keyboard and midi controller cases and talk with several experienced piano players and music producers. The result is a collection that offers the best option for musicians who want to protect their midi controller or keyboard, have the best travel experience, the ideal space for the accessories and a unique ecologic case.

#### PERFECT BALANCE

The Eco Keyboard Series offer the ideal mix between an hard case and gig bag offering at the same time light weight, water resistance, strong material and high travel experience.

#### **PROTECTION & ECOLOGY**

Each CREA•RE Eco Keyboard Bag is handcrafted upcyclyng stunning and strong truck tarps, ad banners and car safety belts.

We take care about your instrument handcrafting interiors with upholstered high density foam. We use certificated soft ecological fur. This fur optimizes the protection of your effects and keeps your keyboard and midi controller always clean.

An upholstered "comforter" made of ecological fur and foam protects the knobs, display and switches from any accidents in the best way. A hard board in the bottom protects the keyboard against potential damage during your trips.

#### HANDCRAFTED TO TRAVEL

CREA•RE Eco Keyboard Bag is perfect and comfortable to travel everywhere and in every way, even if it rains because it is rainproof.

An adjustable and removable strap, made of a car safety belt, allows you to carry your keyboard like a bag.

Two adjustable and padded straps, made of a car safety belt, allows you to carry your instrument like a backpack.

A comfortable and strong handle, made of a car safety belt and reinforced by rivets allows you to easily carry your Eco Keyboard Bag.

#### Internal Measures:

Keyboard case 105×40×11 cm Front pocket: 108×44,5x3 cm