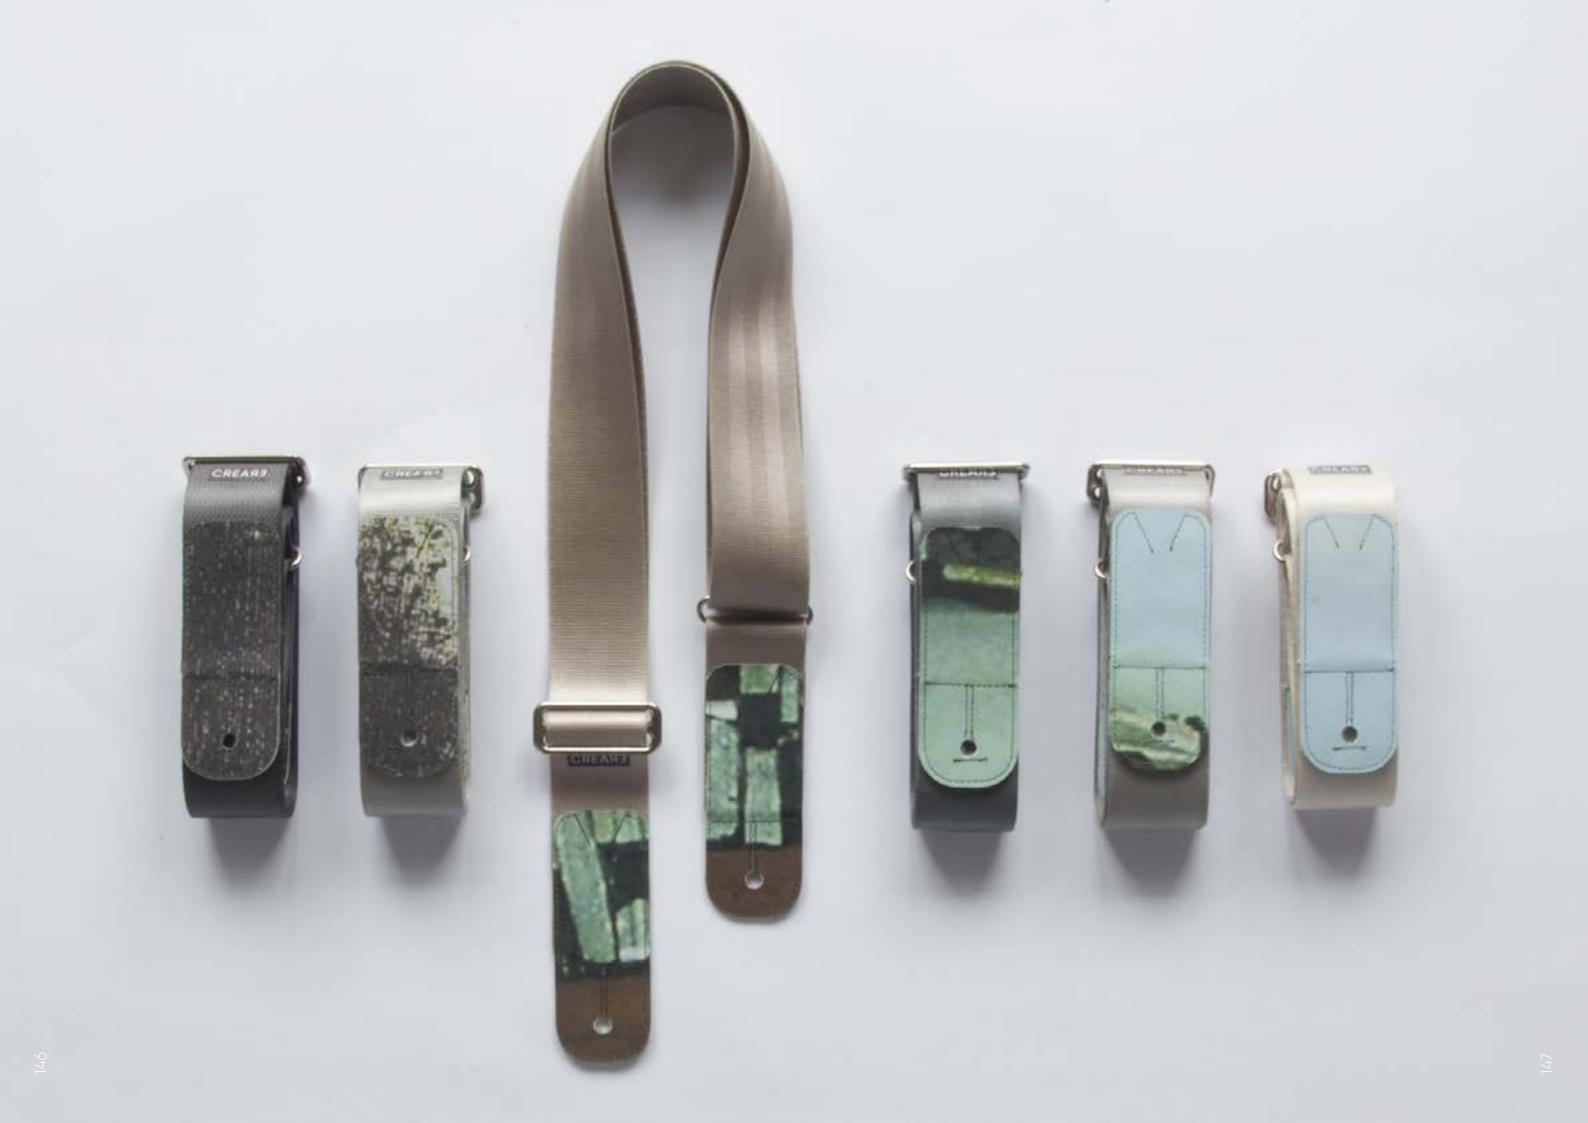

# ECO GUITAR STRAP

#### SUSTAINABLE DESIGN

Each CREA•RE Eco Guitar Strap is made with upcycled safety car belt and banners from Museum of Contemporary Art of Barcelona MACBA. The couch straps come from local scrap car companies. Each guitar straps CREA•RE is sewed using pedal sewing machine from Forties Singer 17-2

## MINIMAL AND CONTEMPORARY DESIGN

We design and assemble each guitar strap focusing on minimalistic design in order to valorize the subtle texture design of each couch strap. The composition of each MACBA banner is inspired by the contemporary artists like Malevic, Strzeminski, Burri, Bordeta and many other great example of simple and unique art composition.

### UNIQUE CRAFTSMANSHIP

For each CREA•RE Eco Guitar Strap we choose the most beautiful couch straps, paying attention to color and texture. For each Guitar Strap we cut unique banner or truck tarp patter pieces and then patching them with the couch strap that better fits in color and texture. Each CREA•RE Eco Guitar Strap is unique just like you.

PRECISE DETAILS, STRONG ACCESSORIES Each CREA•RE Eco Guitar Strap is handcut, assembled one by one and sewed with our Singer 17-2. Strong and light brushed nickel buckle add resistance and minimalistic design detail.

## END PIN GRIP

We use four layer of strong banner or truck tarp on each side of the CREA•RE Eco Guitar Strap. The holes and the cuts in the guitar strap is protected to offer you a great safe grip on your guitar.

#### FULL CONFORT

Couch straps are designed to travel and be confortable and protect people in case of accident. For this reason the couch strap is confortable and safe on your shoulder and for your guitar. Each guitar strap can hold up to 4 guitar picks (two in the front side and two in the back side). The guitar strap is 1.8" wide [4,6 cm] and fully adjustable from 37.4" up to 64,5" [95 cm -164cm] (pin-to-pin)