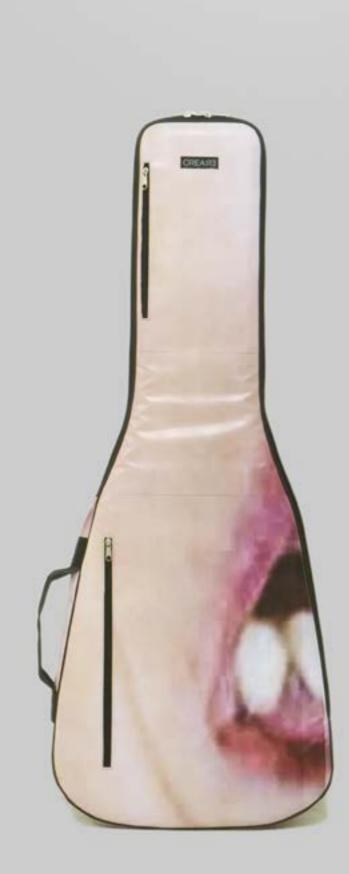

### ECO ELECTRIC GUITAR BAG

DESIGNED FROM MUSICIANS FOR MUSICIANS This case is the final result of years of research focused in the perfect electric guitar case that is easy to carry, light, resistant and able to protect the guitar from shocks, unexpected and weather. This collection offers the best option for musician who wants to protect his guitar, have the best travel experience, the ideal space for accessories and a unique ecologic case.

#### PERFECT BALANCE

The Eco Electric Guitar Bag Series offer the ideal mix between a hard case and gig bag offering at the same time light weight, water resistance, strong material and high travel experience.

#### HANDCRAFTED TO TRAVEL

CREA•RE Eco Electric Guitar Bag is perfect and comfortable to travel everywhere and in every way, even if it rains because it is rainproof. Adjustable and removable straps, made of a car safety belt, allows you to carry your guitar like a backpack. A comfortable and strong handle, made of a car safety belt and reinforced by rivets allows you to easily carry your guitar.

#### UNIVERSAL MEASURES Fit (almost) all solid body guitar el.

Internal Measures: 105x 40,85 x 7 cm Front pocket measures: 34 x 26 x 4 cm

Fit (almost) all solid body guitar models and some semi-hollow mod-